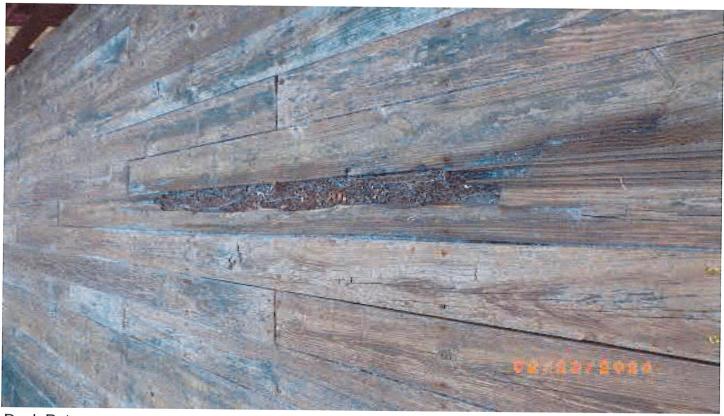

Existing bridge deck will be removed and will be replaced with new wood timbers. Recommendation to remove from bridge inspection report.