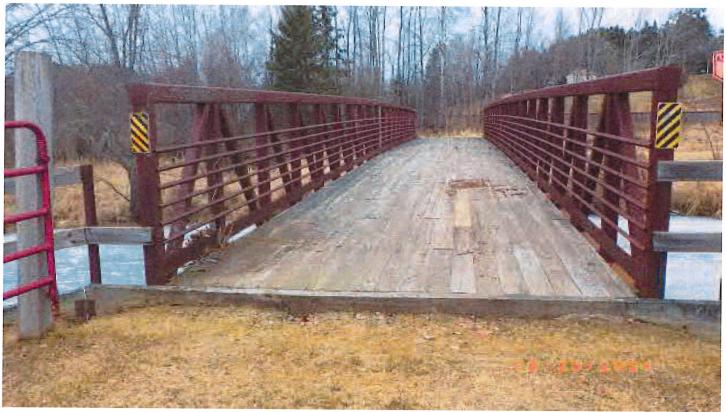

Existing bridge deck will be removed and will be replaced with new wood timbers. Recommendation to remove from bridge inspection report.