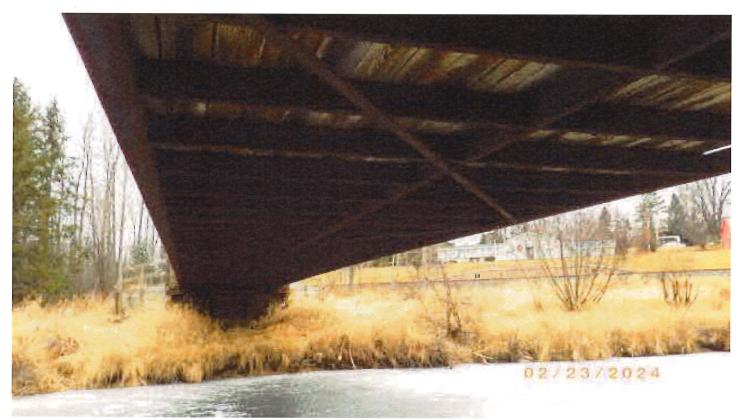

Existing bridge deck will be removed and will be replaced with new wood timbers. Recommendation to remove from bridge inspection report.