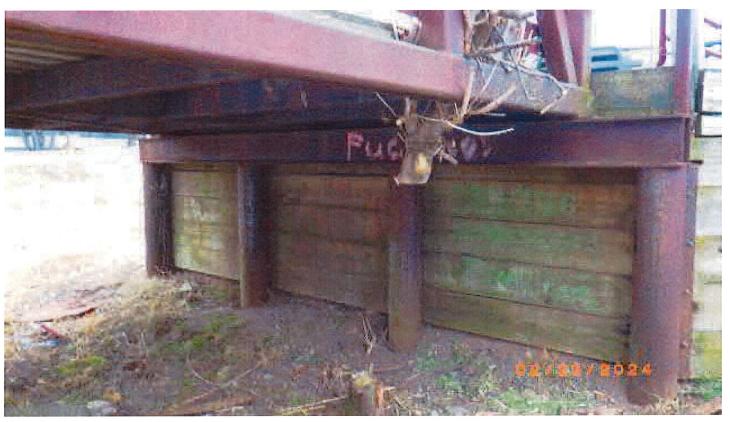

Existing bridge deck will be removed and will be replaced with new wood timbers. Recommendation to remove from bridge inspection report.