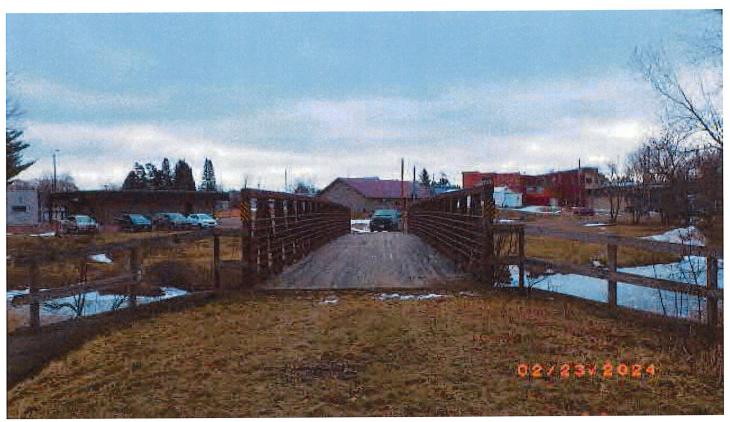

Existing bridge deck will be removed and will be replaced with new wood timbers. Recommendation to remove from bridge inspection report.