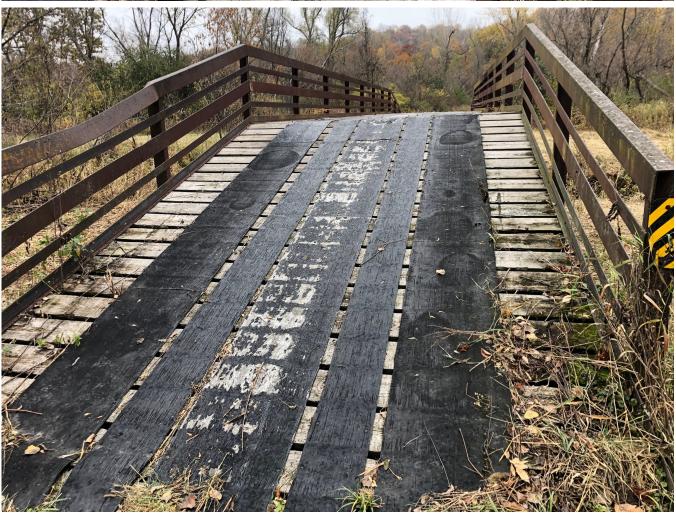

**Project Description Summary** 

Signature of Authorized Official

Pierce County proposes to replace the deck on a 12 ft X 99 ft steel I-beam bridge with a wooden deck. The project will include the removal of the old decking and replacing it with new treated lumber. The railing will also be straightened where required. The project also includes replacing the original riprap that has washed away. The work will be performed by snowmobile club members.

#### **Bridge Project Detailed Description**

We have a permit for this bridge which allows for maintenance and replacement of decking and riprap. File Ref: 3-WC-97-1072LC

Pierce County proposes to replace the deck on a 12 ft X 99 ft steel I-beam bridge with a wooden deck. The project will include the removal of the old decking and replacing it with new treated lumber. The railing will also be straightened where required. The project also includes replacing some the original riprap that has washed away. The work will be performed by snowmobile club members and a local contractor.

#### PROJECT SCOPE:

DDIDGE DECK I ADOD.

Replace the wooden deck of the bridge crossing Plum Creek along the snowmobile trail on the property owned by the Earl Inabinet Family Trust. Replace the section of railing on the ramp of the bridge. Install Rip Rap approximately 50ft., along the up stream portion of the creek on both sides. Install rubber belting on the top side of the bridge deck.