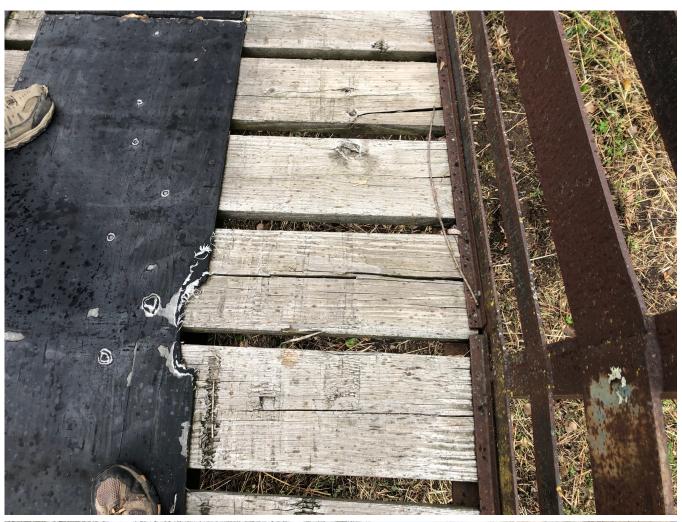

**Project Description Summary** 

Signature of Authorized Official

Pierce County proposes to replace the deck on a 12 ft X 99 ft steel I-beam bridge with a wooden deck. The project will include the removal of the old decking and replacing it with new treated lumber. The railing will also be straightened where required. The project also includes replacing the original riprap that has washed away. The work will be performed by snowmobile club members.

#### **Bridge Project Detailed Description**

We have a permit for this bridge which allows for maintenance and replacement of decking and riprap. File Ref: 3-WC-97-1072LC

Pierce County proposes to replace the deck on a 12 ft X 99 ft steel I-beam bridge with a wooden deck. The project will include the removal of the old decking and replacing it with new treated lumber. The railing will also be straightened where required. The project also includes replacing some the original riprap that has washed away. The work will be performed by snowmobile club members and a local contractor.

#### PROJECT SCOPE:

DDIDGE DECK I ADOD.

Replace the wooden deck of the bridge crossing Plum Creek along the snowmobile trail on the property owned by the Earl Inabinet Family Trust. Replace the section of railing on the ramp of the bridge. Install Rip Rap approximately 50ft., along the up stream portion of the creek on both sides. Install rubber belting on the top side of the bridge deck.