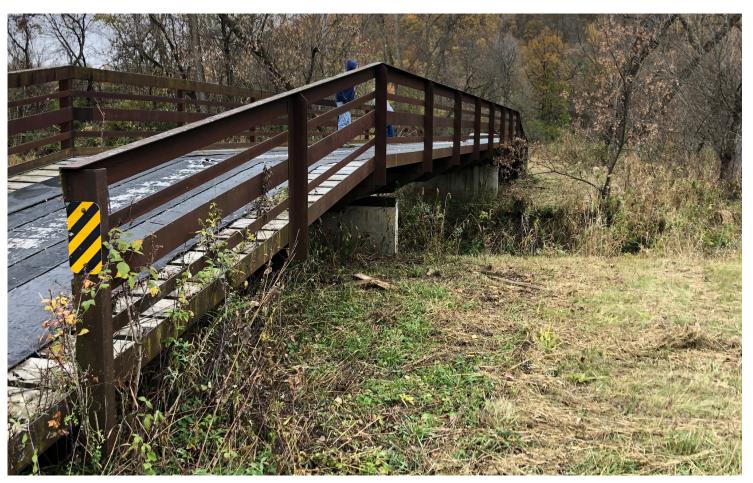

**Project Description Summary** 

Signature of Authorized Official

Pierce County proposes to replace the deck on a 12 ft X 99 ft steel I-beam bridge with a wooden deck. The project will include the removal of the old decking and replacing it with new treated lumber. The railing will also be straightened where required. The project also includes replacing the original riprap that has washed away. The work will be performed by snowmobile club members.

#### **Bridge Project Detailed Description**

We have a permit for this bridge which allows for maintenance and replacement of decking and riprap. File Ref: 3-WC-97-1072LC

Pierce County proposes to replace the deck on a 12 ft X 99 ft steel I-beam bridge with a wooden deck. The project will include the removal of the old decking and replacing it with new treated lumber. The railing will also be straightened where required. The project also includes replacing some the original riprap that has washed away. The work will be performed by snowmobile club members and a local contractor.