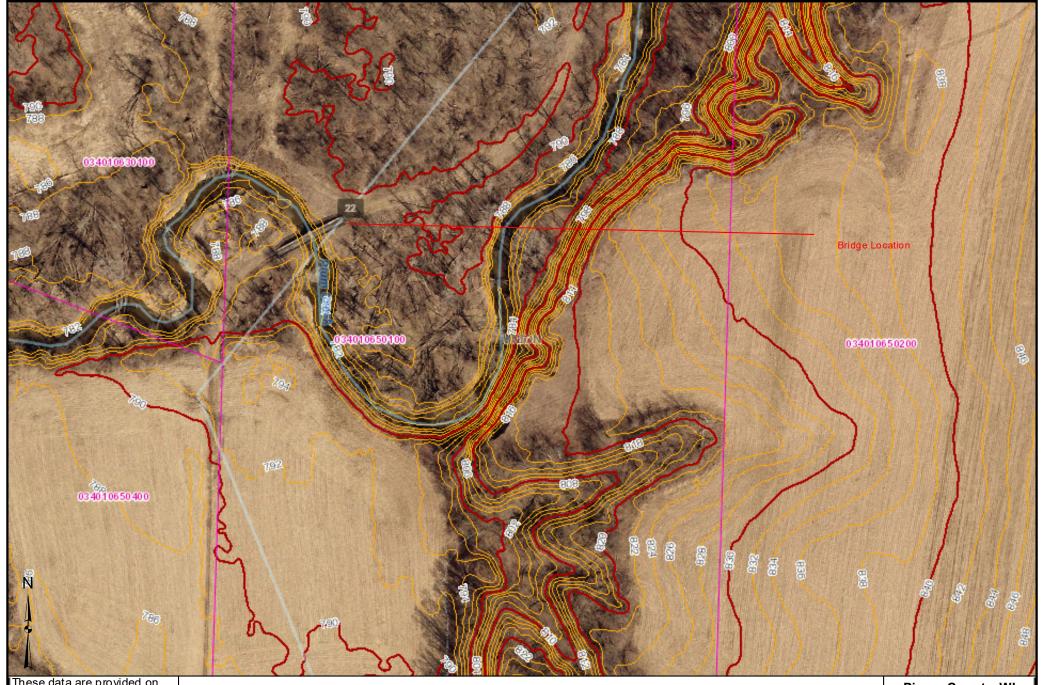

### **Motorized Recreation Grant Application**

Form 8700-159 (R 04/22)

Page 3 of 5

| Appendix A – Required for                                                                                                      | r Bridge Reha                                                                                          | b/Repla         | ice, N | ew, or F                                                                                 | Reroute    | with New B                | ridge                  |                     |
|--------------------------------------------------------------------------------------------------------------------------------|--------------------------------------------------------------------------------------------------------|-----------------|--------|------------------------------------------------------------------------------------------|------------|---------------------------|------------------------|---------------------|
| ⊠ Bridge Rehab/Replace                                                                                                         | New Brid                                                                                               | ge              | R      | eroute w                                                                                 | ith new l  | bridge                    |                        |                     |
| County                                                                                                                         |                                                                                                        |                 |        | ection 1/4 1/4 GPS Coordinates:                                                          |            |                           |                        |                     |
| Pierce                                                                                                                         | 25 N 15                                                                                                | OE<br>⊚W        | 27     | NW                                                                                       | SE         | Lat. 44.617<br>Long92.184 |                        |                     |
| Water Body Name                                                                                                                |                                                                                                        |                 | Brid   | lge Name                                                                                 |            |                           | County Inventor        | y Number            |
| Plum Creek                                                                                                                     |                                                                                                        |                 | Plu    | m Creek                                                                                  | Inabine    | et/Redding                | #6                     |                     |
| Funded Trail Name or Number (Sh                                                                                                | NARS if applicable                                                                                     | 2)              |        |                                                                                          | -          |                           | elopment or rehabilita |                     |
| Co U Trail                                                                                                                     |                                                                                                        |                 | ın tr  | ne past?                                                                                 | Yes        | s O No Yo                 | ear:\$23,00            | 0.00                |
| Bridge is located on:   Private                                                                                                | property                                                                                               |                 | Old    | Bridge/C                                                                                 | ulvert Siz | ze                        |                        |                     |
|                                                                                                                                | property                                                                                               |                 |        | w Bridge/0                                                                               |            |                           |                        |                     |
| Landowner Where Bridge is Locate                                                                                               | ed                                                                                                     |                 | Tele   | ephone N                                                                                 | umber      | Length of T               | rail Use Agreement     | (5 year<br>minimum) |
| Robert Redding/Inabinet                                                                                                        |                                                                                                        |                 | ,      | 5) 279-3                                                                                 |            | 5 year                    |                        |                     |
| Current maximum load 12                                                                                                        | 2,000 lbs.                                                                                             | Age of E        | Bridge |                                                                                          | e Materia  |                           |                        |                     |
|                                                                                                                                | 2,000 lbs.                                                                                             | 24              |        | Steel I beam / wooden deck                                                               |            |                           |                        |                     |
| Sponsoring Club Name                                                                                                           |                                                                                                        |                 | Club C | Club Contact Telephone Number                                                            |            |                           |                        |                     |
| Plum Creek Powder Pavers                                                                                                       |                                                                                                        |                 |        | Mark Sweeney (715) 279-3667                                                              |            |                           |                        |                     |
| Do you have your trail bridges pos                                                                                             |                                                                                                        | n load?<br>⊚ No | groom  | What is the maximum load of the other bridges on the system if groomed with this bridge? |            |                           |                        |                     |
| What is the weight of your puller &                                                                                            | drag/grading equ                                                                                       | ipment?         | They   | They range from #12,000 to #25,000 with overload provisions of                           |            |                           |                        |                     |
| Estimated #15,000 live load                                                                                                    |                                                                                                        | S. Commence     | #17,0  | #17,000 to #35,500 respectively                                                          |            |                           |                        |                     |
| What other recreational trail uses a                                                                                           | are planned for thi                                                                                    | s bridge?       |        |                                                                                          |            |                           |                        |                     |
| None                                                                                                                           |                                                                                                        |                 |        |                                                                                          |            |                           |                        |                     |
| If there are other Recreational uses planned, how much of the bridge cost will be paid for by non-snowmobile or non-ATV users? |                                                                                                        |                 |        |                                                                                          |            |                           |                        |                     |
| 0 0 .                                                                                                                          | Yes  No Have you contacted your local <u>DNR Water Management Specialist (WMS)</u> regarding a permit? |                 |        |                                                                                          |            |                           |                        |                     |
| Yes No Is a permit needed? (Please provide any written correspondence from WMS.)                                               |                                                                                                        |                 |        |                                                                                          |            |                           |                        |                     |
| •                                                                                                                              | cted your County                                                                                       |                 |        | _                                                                                        |            | n determination?          |                        |                     |
| Yes  No Will an H & H (hydrologic and hydraulic) study be required?                                                            |                                                                                                        |                 |        |                                                                                          |            |                           |                        |                     |

#### **Bridge Project Detailed Description**

We have a permit for this bridge which allows for maintenance and replacement of decking and riprap. File Ref: 3-WC-97-1072LC

Pierce County proposes to replace the deck on a 12 ft X 99 ft steel I-beam bridge with a wooden deck. The project will include the removal of the old decking and replacing it with new treated lumber. The railing will also be straightened where required. The project also includes replacing some the original riprap that has washed away. The work will be performed by snowmobile club members and a local contractor.