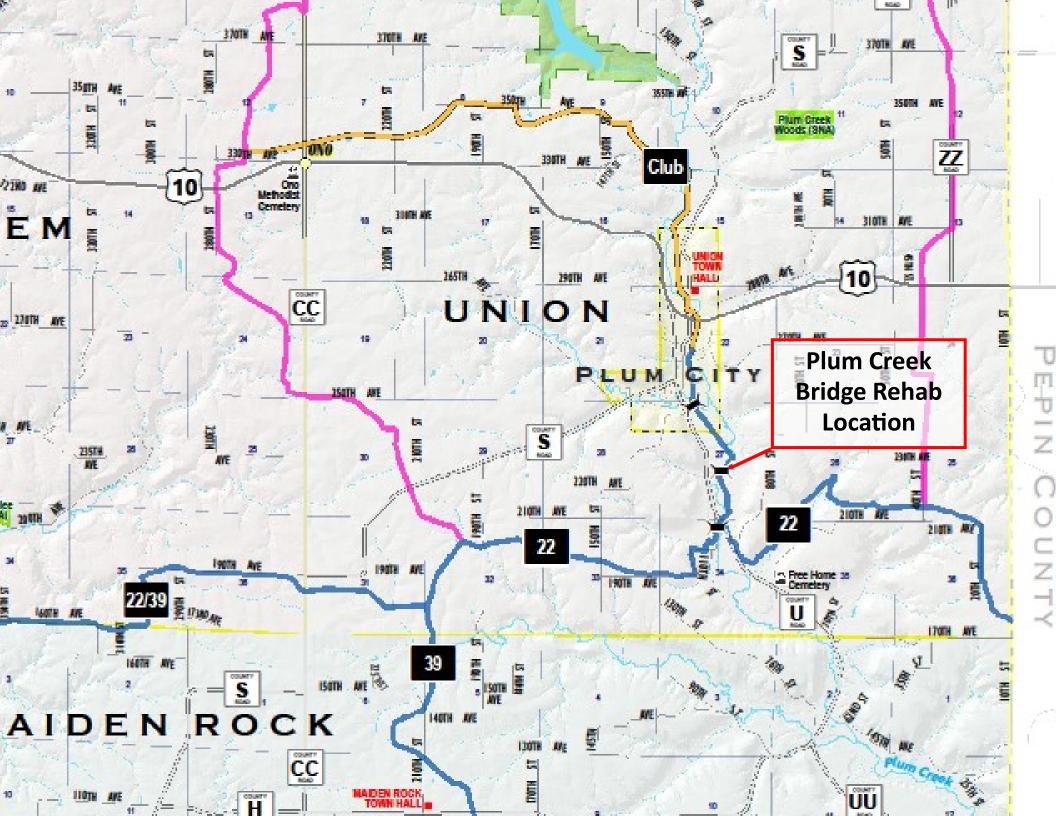

| Natural Resources (DNR) may provide                                                                                                    | this inform                                                                                                                    | nation to | o requeste | ers as req | uired by W         | /isconsin' | s Public Re | cords lav            | v {ss. 19 | 9.31 – 1  | 9.39, Wis. Stats.}. |
|----------------------------------------------------------------------------------------------------------------------------------------|--------------------------------------------------------------------------------------------------------------------------------|-----------|------------|------------|--------------------|------------|-------------|----------------------|-----------|-----------|---------------------|
| Instructions: Applications may co                                                                                                      | Instructions: Applications may combine more than one source o be submitted for consideration of traditional ATV, UTV, Snowmobi |           |            |            |                    |            | Catagoni    | DI                   | NR Us     | e Only    | Number              |
| Stewardship funding. Submit one copy of all forms and attachments necessary attachments. Send applications to your Community Services. |                                                                                                                                |           |            |            |                    | e 2 for    | Category    |                      |           |           | Number              |
| Section 1: Applicant Informatio                                                                                                        | n                                                                                                                              | 8 513     |            |            |                    |            |             |                      |           |           |                     |
| Applicant / Organization Name                                                                                                          |                                                                                                                                |           |            |            |                    |            |             | ther than            | author    | rized in  | dividual to act     |
| Pierce County                                                                                                                          |                                                                                                                                |           |            |            | on behalf o        |            |             |                      |           |           | e as applicant.     |
| Individual Authorized to Act on Beh                                                                                                    | alf of App                                                                                                                     | licant p  | oer Resol  | lution (   | Check Re           | cipient l  | Name (Nai   | me to Ap             | opear o   | n Ched    | ck)                 |
| Scott Schoepp                                                                                                                          |                                                                                                                                |           |            | I          | Pierce Co          | ounty Tr   | easurer     |                      |           |           |                     |
| Title                                                                                                                                  |                                                                                                                                |           |            | 17         | Γitle              |            |             |                      |           |           |                     |
| County Park Superintendent                                                                                                             |                                                                                                                                |           |            |            |                    |            |             |                      |           |           |                     |
| Address                                                                                                                                |                                                                                                                                |           |            | F          | Address            |            |             |                      |           |           |                     |
| N4351 County Road HH                                                                                                                   |                                                                                                                                |           |            |            | 414 W. Main Street |            |             |                      |           |           |                     |
| City                                                                                                                                   |                                                                                                                                | State     | ZIP Cod    | e (        | City State ZIP Co  |            |             |                      | ZIP Code  |           |                     |
| Plum City                                                                                                                              |                                                                                                                                |           |            | 1          | Ellsworth WI 54011 |            |             |                      | 54011     |           |                     |
| Telephone Number                                                                                                                       |                                                                                                                                | Email /   | Address    |            |                    |            |             |                      |           |           |                     |
| (715) 639-5611                                                                                                                         |                                                                                                                                |           |            |            |                    |            |             |                      |           |           |                     |
| Section 2: Project Information F                                                                                                       | Required                                                                                                                       | for al    | l Project  | S          |                    | HILL Y     |             |                      |           |           |                     |
| Project Title                                                                                                                          |                                                                                                                                |           |            |            |                    | Current    | t Funded l  | Viiles               | New M     | liles (if | applicable)         |
| Plum Creek Bridge Rehabilitation Inabinet                                                                                              |                                                                                                                                |           |            |            |                    | 237.9      |             |                      |           |           |                     |
| County                                                                                                                                 | Township                                                                                                                       | Rang      | ge<br>OE   | Section    | 1/4 1/4            | 1/4        | GPS Coo     | ordinates<br>44.6179 |           |           |                     |
| Pierce                                                                                                                                 | 25 N                                                                                                                           | J 14      |            | 2.7        | NW                 | SE         | 1           | -92 1846             |           | 11        |                     |

Date Prepared

### **Motorized Recreation Grant Application**

Form 8700-159 (R 04/22)

Page 3 of 5

| Appendix A – Required for                                                                                                      | r Bridge Reha                                                                                          | b/Repla         | ice, N | ew, or F                                                                                 | Reroute    | with New B                | ridge                  |                     |
|--------------------------------------------------------------------------------------------------------------------------------|--------------------------------------------------------------------------------------------------------|-----------------|--------|------------------------------------------------------------------------------------------|------------|---------------------------|------------------------|---------------------|
| ⊠ Bridge Rehab/Replace                                                                                                         | New Brid                                                                                               | ge              | R      | eroute w                                                                                 | ith new l  | bridge                    |                        |                     |
| County                                                                                                                         |                                                                                                        |                 |        | ection 1/4 1/4 GPS Coordinates:                                                          |            |                           |                        |                     |
| Pierce                                                                                                                         | 25 N 15                                                                                                | OE<br>⊚W        | 27     | NW                                                                                       | SE         | Lat. 44.617<br>Long92.184 |                        |                     |
| Water Body Name                                                                                                                |                                                                                                        |                 | Brid   | lge Name                                                                                 |            |                           | County Inventor        | y Number            |
| Plum Creek                                                                                                                     |                                                                                                        |                 | Plu    | m Creek                                                                                  | Inabine    | et/Redding                | #6                     |                     |
| Funded Trail Name or Number (Sh                                                                                                | NARS if applicable                                                                                     | 2)              |        |                                                                                          | -          |                           | elopment or rehabilita |                     |
| Co U Trail                                                                                                                     |                                                                                                        |                 | ın tr  | ne past?                                                                                 | Yes        | s O No Yo                 | ear:\$23,00            | 0.00                |
| Bridge is located on:   Private                                                                                                | property                                                                                               |                 | Old    | Bridge/C                                                                                 | ulvert Siz | ze                        |                        |                     |
|                                                                                                                                | property                                                                                               |                 |        | w Bridge/0                                                                               |            |                           |                        |                     |
| Landowner Where Bridge is Locate                                                                                               | ed                                                                                                     |                 | Tele   | ephone N                                                                                 | umber      | Length of T               | rail Use Agreement     | (5 year<br>minimum) |
| Robert Redding/Inabinet                                                                                                        |                                                                                                        |                 | ,      | 5) 279-3                                                                                 |            | 5 year                    |                        |                     |
| Current maximum load 12                                                                                                        | 2,000 lbs.                                                                                             | Age of E        | Bridge |                                                                                          | e Materia  |                           |                        |                     |
|                                                                                                                                | 2,000 lbs.                                                                                             | 24              |        | Steel I beam / wooden deck                                                               |            |                           |                        |                     |
| Sponsoring Club Name                                                                                                           |                                                                                                        |                 | Club C | Club Contact Telephone Number                                                            |            |                           |                        |                     |
| Plum Creek Powder Pavers                                                                                                       |                                                                                                        |                 |        | Mark Sweeney (715) 279-3667                                                              |            |                           |                        |                     |
| Do you have your trail bridges pos                                                                                             |                                                                                                        | n load?<br>⊚ No | groom  | What is the maximum load of the other bridges on the system if groomed with this bridge? |            |                           |                        |                     |
| What is the weight of your puller &                                                                                            | drag/grading equ                                                                                       | ipment?         | They   | They range from #12,000 to #25,000 with overload provisions of                           |            |                           |                        |                     |
| Estimated #15,000 live load                                                                                                    |                                                                                                        | S. Commence     | #17,0  | #17,000 to #35,500 respectively                                                          |            |                           |                        |                     |
| What other recreational trail uses a                                                                                           | are planned for thi                                                                                    | s bridge?       |        |                                                                                          |            |                           |                        |                     |
| None                                                                                                                           |                                                                                                        |                 |        |                                                                                          |            |                           |                        |                     |
| If there are other Recreational uses planned, how much of the bridge cost will be paid for by non-snowmobile or non-ATV users? |                                                                                                        |                 |        |                                                                                          |            |                           |                        |                     |
| 0 0 .                                                                                                                          | Yes  No Have you contacted your local <u>DNR Water Management Specialist (WMS)</u> regarding a permit? |                 |        |                                                                                          |            |                           |                        |                     |
| Yes No Is a permit needed? (Please provide any written correspondence from WMS.)                                               |                                                                                                        |                 |        |                                                                                          |            |                           |                        |                     |
| •                                                                                                                              | cted your County                                                                                       |                 |        | _                                                                                        |            | n determination?          |                        |                     |
| Yes  No Will an H & H (hydrologic and hydraulic) study be required?                                                            |                                                                                                        |                 |        |                                                                                          |            |                           |                        |                     |