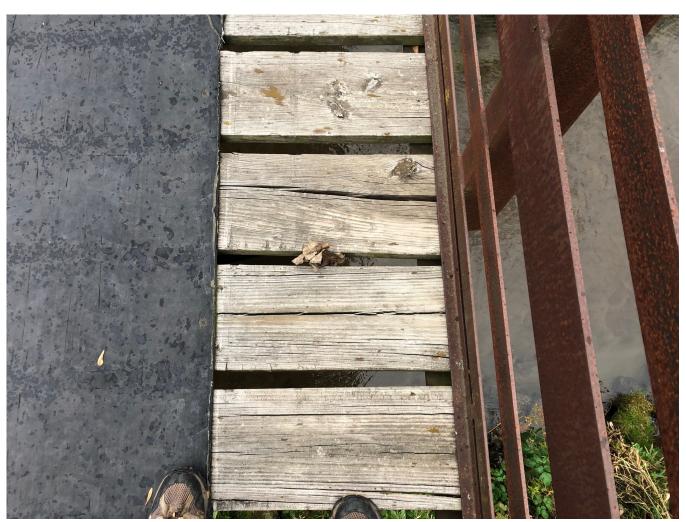

**Project Description Summary** 

Signature of Authorized Official

Pierce County proposes to replace the deck on a 12 ft X 99 ft steel I-beam bridge with a wooden deck. The project will include the removal of the old decking and replacing it with new treated lumber. The railing will also be straightened where required. The project also includes replacing the original riprap that has washed away. The work will be performed by snowmobile club members.

#### **Bridge Project Detailed Description**

We have a permit for this bridge which allows for maintenance and replacement of decking and riprap. File Ref: 3-WC-97-1072LC

Pierce County proposes to replace the deck on a 12 ft X 99 ft steel I-beam bridge with a wooden deck. The project will include the removal of the old decking and replacing it with new treated lumber. The railing will also be straightened where required. The project also includes replacing some the original riprap that has washed away. The work will be performed by snowmobile club members and a local contractor.

#### PROJECT SCOPE:

DDIDGE DECK I ADOD.

Replace the wooden deck of the bridge crossing Plum Creek along the snowmobile trail on the property owned by the Earl Inabinet Family Trust. Replace the section of railing on the ramp of the bridge. Install Rip Rap approximately 50ft., along the up stream portion of the creek on both sides. Install rubber belting on the top side of the bridge deck.