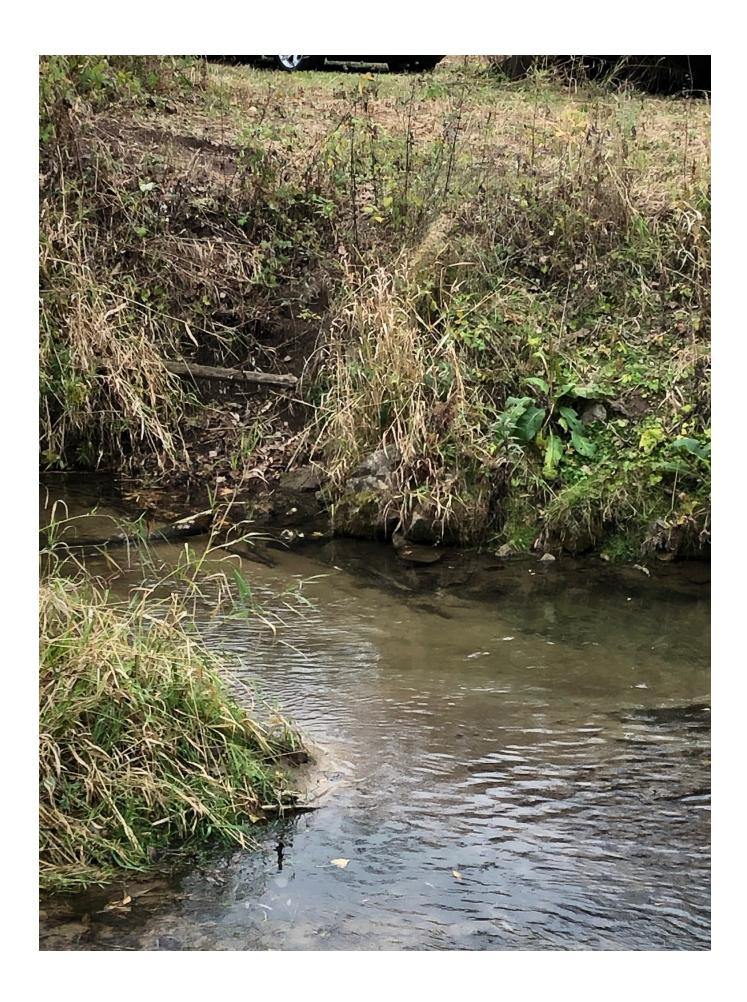

### RIP RAP INSTALLATION

100 ft of 7" to 14" rip rap 50' long on each side of the stream, 20' wide 24" thick. Includes trucking of material, 3 loads on each side of the stream. \$2,900.00

Installation of Material

\$ 2,400.00

RIP RAP TOTAL:

\$5,300.00

BRIDGE DECK LABOR: RAILING REPAIR: DECKING MATERIAL:

\$1,971.00 \$325.00

DECKING MATERIAL:

\$6090.16

RIP RAP

\$5,300.00

PROJECT TOTAL:

\$13,686.16

# Fleishauer Cat & Backhoe Service, Inc.

N1808 Co. Rd. U PLUM CITY, WISCONSIN 54761 PHONE 715-647-3551

Lynn Fleishauer, Pres. FAX 715-647-4004 Gary Fleishauer, Son - 715-647-2906 PROPOSAL SUBMITTED TO Plum City Snowmobile Club Plum City CITY, STATE AND ZIP CODE JOB LOCATION w. ARCHITECT DATE OF PLANS JOB PHONE 12-13-02 We hereby submit specifications and estimates for: Rip Rap Snow mobile Boidge 100' Rap RAP TOTAL 50' on east and west sides 6 loads Riphap 3900.00 Equipment Time 3400.00 The propose hereby to furnish material and labor — complete in accordance with above specifications, for the sum of: Payment to be made as follows: All material is guaranteed to be as specified. All work to be completed in a workmanlike Authorized Signature Olers James manner according to standard practices. Any alteration or deviation from above specifications involving extra costs will be executed only upon written orders, and will become an extra charge over and above the estimate. All agreements contingent upon strikes, accidents Note: This proposal may be or delays beyond our control. Our workers are fully covered by Workmen's Compensation Insurance. withdrawn by us if not accepted within \_ Acceptance of Froposal — The above prices, specifications and conditions are satisfactory and are hereby accepted. You are authorized Signature \_ to do the work as specified. Payment will be made as outlined above. Signature \_ Date of Acceptance: \_