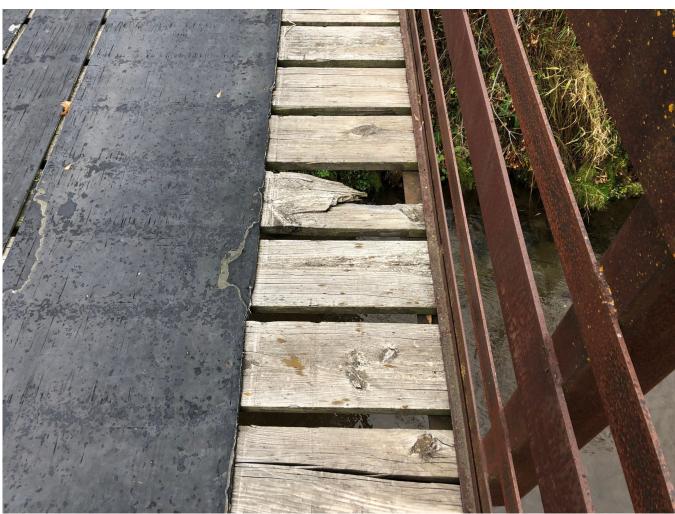

**Project Description Summary** 

Signature of Authorized Official

Pierce County proposes to replace the deck on a 12 ft X 99 ft steel I-beam bridge with a wooden deck. The project will include the removal of the old decking and replacing it with new treated lumber. The railing will also be straightened where required. The project also includes replacing the original riprap that has washed away. The work will be performed by snowmobile club members.

#### **Bridge Project Detailed Description**

We have a permit for this bridge which allows for maintenance and replacement of decking and riprap. File Ref: 3-WC-97-1072LC

Pierce County proposes to replace the deck on a 12 ft X 99 ft steel I-beam bridge with a wooden deck. The project will include the removal of the old decking and replacing it with new treated lumber. The railing will also be straightened where required. The project also includes replacing some the original riprap that has washed away. The work will be performed by snowmobile club members and a local contractor.

#### PROJECT SCOPE:

DDIDGE DECK I ADOD.

Replace the wooden deck of the bridge crossing Plum Creek along the snowmobile trail on the property owned by the Earl Inabinet Family Trust. Replace the section of railing on the ramp of the bridge. Install Rip Rap approximately 50ft., along the up stream portion of the creek on both sides. Install rubber belting on the top side of the bridge deck.