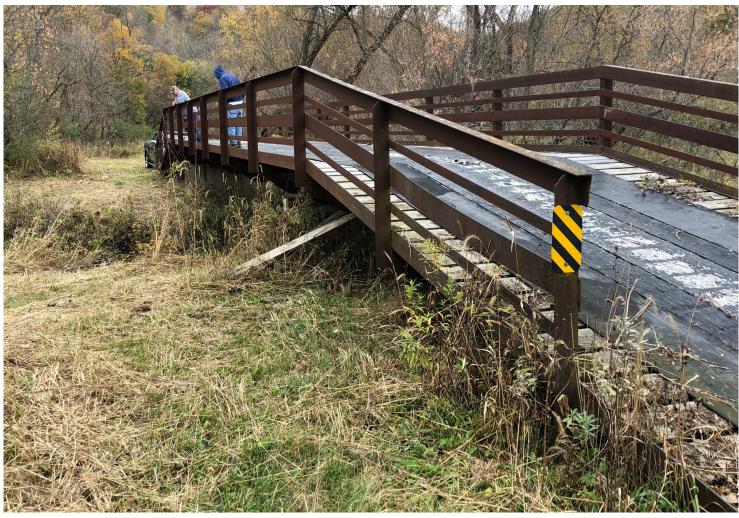

**Project Description Summary** 

Signature of Authorized Official

Pierce County proposes to replace the deck on a 12 ft X 99 ft steel I-beam bridge with a wooden deck. The project will include the removal of the old decking and replacing it with new treated lumber. The railing will also be straightened where required. The project also includes replacing the original riprap that has washed away. The work will be performed by snowmobile club members.

#### **Bridge Project Detailed Description**

We have a permit for this bridge which allows for maintenance and replacement of decking and riprap. File Ref: 3-WC-97-1072LC

Pierce County proposes to replace the deck on a 12 ft X 99 ft steel I-beam bridge with a wooden deck. The project will include the removal of the old decking and replacing it with new treated lumber. The railing will also be straightened where required. The project also includes replacing some the original riprap that has washed away. The work will be performed by snowmobile club members and a local contractor.