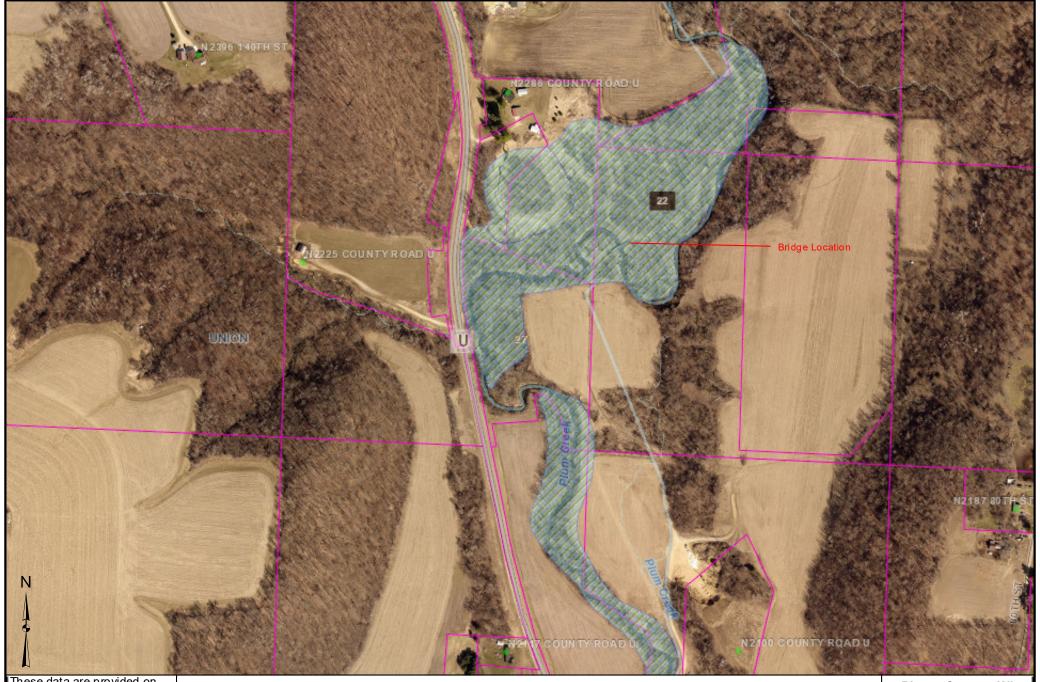

### **Motorized Recreation Grant Application**

Form 8700-159 (R 04/22)

Page 3 of 5

| Appendix A – Required for                                                                                                      | r Bridge Reha                                                                                          | b/Repla         | ice, N | ew, or F                                                                                 | Reroute    | with New B                | ridge                  |                     |
|--------------------------------------------------------------------------------------------------------------------------------|--------------------------------------------------------------------------------------------------------|-----------------|--------|------------------------------------------------------------------------------------------|------------|---------------------------|------------------------|---------------------|
| ⊠ Bridge Rehab/Replace                                                                                                         | New Brid                                                                                               | ge              | R      | eroute w                                                                                 | ith new l  | bridge                    |                        |                     |
| County                                                                                                                         |                                                                                                        |                 |        | ection 1/4 1/4 GPS Coordinates:                                                          |            |                           |                        |                     |
| Pierce                                                                                                                         | 25 N 15                                                                                                | OE<br>⊚W        | 27     | NW                                                                                       | SE         | Lat. 44.617<br>Long92.184 |                        |                     |
| Water Body Name                                                                                                                |                                                                                                        |                 | Brid   | lge Name                                                                                 |            |                           | County Inventor        | y Number            |
| Plum Creek                                                                                                                     |                                                                                                        |                 | Plu    | m Creek                                                                                  | Inabine    | et/Redding                | #6                     |                     |
| Funded Trail Name or Number (Sh                                                                                                | NARS if applicable                                                                                     | 2)              |        |                                                                                          | -          |                           | elopment or rehabilita |                     |
| Co U Trail                                                                                                                     |                                                                                                        |                 | ın tr  | ne past?                                                                                 | Yes        | s O No Yo                 | ear:\$23,00            | 0.00                |
| Bridge is located on:   Private                                                                                                | property                                                                                               |                 | Old    | Bridge/C                                                                                 | ulvert Siz | ze                        |                        |                     |
|                                                                                                                                | property                                                                                               |                 |        | w Bridge/0                                                                               |            |                           |                        |                     |
| Landowner Where Bridge is Locate                                                                                               | ed                                                                                                     |                 | Tele   | ephone N                                                                                 | umber      | Length of T               | rail Use Agreement     | (5 year<br>minimum) |
| Robert Redding/Inabinet                                                                                                        |                                                                                                        |                 | ,      | 5) 279-3                                                                                 |            | 5 year                    |                        |                     |
| Current maximum load 12                                                                                                        | 2,000 lbs.                                                                                             | Age of E        | Bridge |                                                                                          | e Materia  |                           |                        |                     |
|                                                                                                                                | 2,000 lbs.                                                                                             | 24              |        | Steel I beam / wooden deck                                                               |            |                           |                        |                     |
| Sponsoring Club Name                                                                                                           |                                                                                                        |                 | Club C | Club Contact Telephone Number                                                            |            |                           |                        |                     |
| Plum Creek Powder Pavers                                                                                                       |                                                                                                        |                 |        | Mark Sweeney (715) 279-3667                                                              |            |                           |                        |                     |
| Do you have your trail bridges pos                                                                                             |                                                                                                        | n load?<br>⊚ No | groom  | What is the maximum load of the other bridges on the system if groomed with this bridge? |            |                           |                        |                     |
| What is the weight of your puller &                                                                                            | drag/grading equ                                                                                       | ipment?         | They   | They range from #12,000 to #25,000 with overload provisions of                           |            |                           |                        |                     |
| Estimated #15,000 live load                                                                                                    |                                                                                                        | S. Commence     | #17,0  | #17,000 to #35,500 respectively                                                          |            |                           |                        |                     |
| What other recreational trail uses a                                                                                           | are planned for thi                                                                                    | s bridge?       |        |                                                                                          |            |                           |                        |                     |
| None                                                                                                                           |                                                                                                        |                 |        |                                                                                          |            |                           |                        |                     |
| If there are other Recreational uses planned, how much of the bridge cost will be paid for by non-snowmobile or non-ATV users? |                                                                                                        |                 |        |                                                                                          |            |                           |                        |                     |
| 0 0 .                                                                                                                          | Yes  No Have you contacted your local <u>DNR Water Management Specialist (WMS)</u> regarding a permit? |                 |        |                                                                                          |            |                           |                        |                     |
| Yes No Is a permit needed? (Please provide any written correspondence from WMS.)                                               |                                                                                                        |                 |        |                                                                                          |            |                           |                        |                     |
| •                                                                                                                              | cted your County                                                                                       |                 |        | _                                                                                        |            | n determination?          |                        |                     |
| Yes  No Will an H & H (hydrologic and hydraulic) study be required?                                                            |                                                                                                        |                 |        |                                                                                          |            |                           |                        |                     |

#### **Bridge Project Detailed Description**

We have a permit for this bridge which allows for maintenance and replacement of decking and riprap. File Ref: 3-WC-97-1072LC

Pierce County proposes to replace the deck on a 12 ft X 99 ft steel I-beam bridge with a wooden deck. The project will include the removal of the old decking and replacing it with new treated lumber. The railing will also be straightened where required. The project also includes replacing some the original riprap that has washed away. The work will be performed by snowmobile club members and a local contractor.