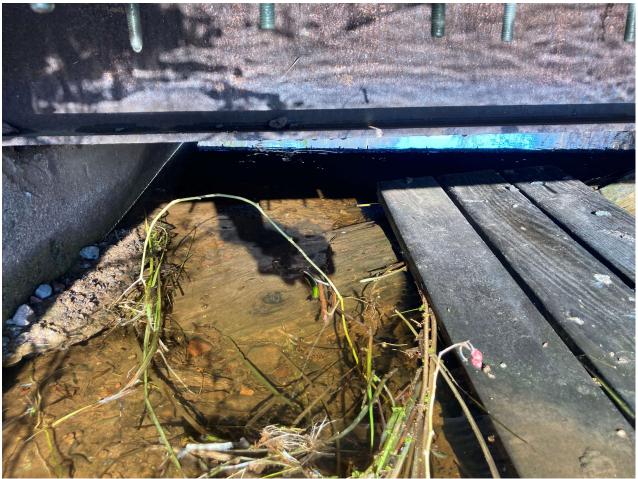

**Project Description Summary** 

Vilas County had received, last year, a Grant for \$31, 550.00 to replace the current Lynx Creek Bridge with culverts. Upon permitting, this funding would have been eaten up in engineering and after discussion with engineers, would most likely not get approval. So we are back tracking and requesting funding for a bridge. The bridge inspection report is included in the packet. The trail and bridge is located on private property with a 10 year LUA. This trail and bridge has been in the Vilas County trail system since 1974. It was rebuilt once in 2003. The current bridge was built by club members with no engineering. Total cost for the bridge is: \$91,300.00