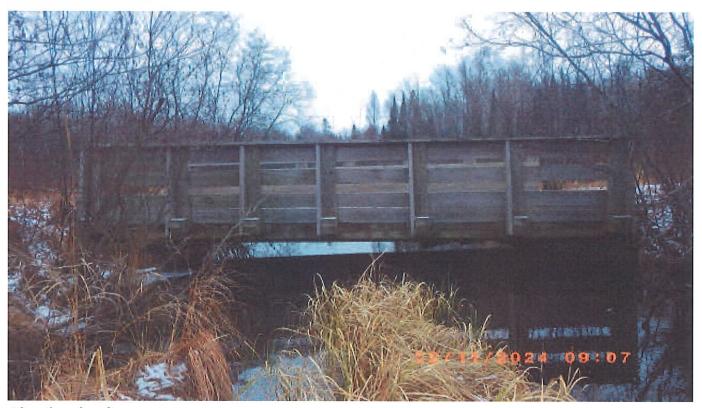

**Project Description Summary** 

Vilas County had received, last year, a Grant for \$31, 550.00 to replace the current Lynx Creek Bridge with culverts. Upon permitting, this funding would have been eaten up in engineering and after discussion with engineers, would most likely not get approval. So we are back tracking and requesting funding for a bridge. The bridge inspection report is included in the packet. The trail and bridge is located on private property with a 10 year LUA. This trail and bridge has been in the Vilas County trail system since 1974. It was rebuilt once in 2003. The current bridge was built by club members with no engineering. Total cost for the bridge is: \$91,300.00