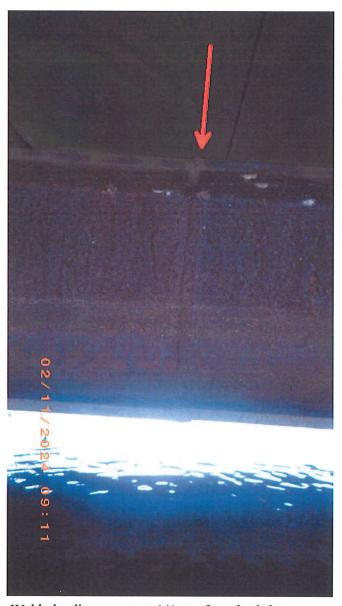

**Project Description Summary** 

Vilas County had received, last year, a Grant for \$31, 550.00 to replace the current Lynx Creek Bridge with culverts. Upon permitting, this funding would have been eaten up in engineering and after discussion with engineers, would most likely not get approval. So we are back tracking and requesting funding for a bridge. The bridge inspection report is included in the packet. The trail and bridge is located on private property with a 10 year LUA. This trail and bridge has been in the Vilas County trail system since 1974. It was rebuilt once in 2003. The current bridge was built by club members with no engineering. Total cost for the bridge is: \$91,300.00