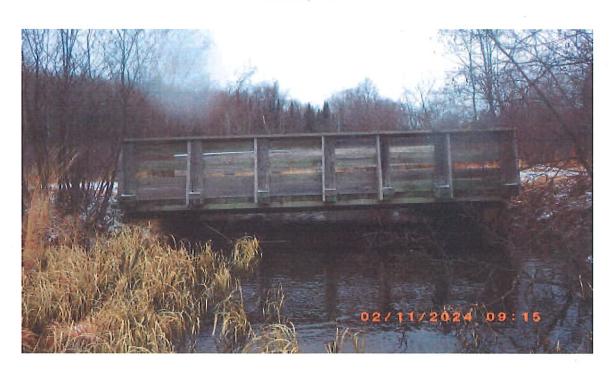

**Project Description Summary** 

Vilas County had received, last year, a Grant for \$31, 550.00 to replace the current Lynx Creek Bridge with culverts. Upon permitting, this funding would have been eaten up in engineering and after discussion with engineers, would most likely not get approval. So we are back tracking and requesting funding for a bridge. The bridge inspection report is included in the packet. The trail and bridge is located on private property with a 10 year LUA. This trail and bridge has been in the Vilas County trail system since 1974. It was rebuilt once in 2003. The current bridge was built by club members with no engineering. Total cost for the bridge is: \$91,300.00