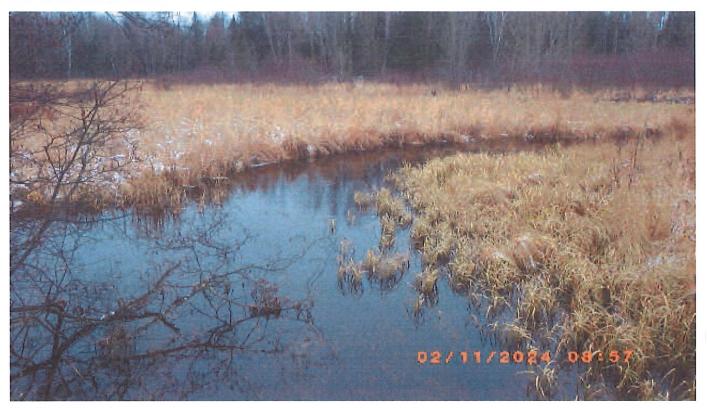

**Project Description Summary** 

Vilas County had received, last year, a Grant for \$31, 550.00 to replace the current Lynx Creek Bridge with culverts. Upon permitting, this funding would have been eaten up in engineering and after discussion with engineers, would most likely not get approval. So we are back tracking and requesting funding for a bridge. The bridge inspection report is included in the packet. The trail and bridge is located on private property with a 10 year LUA. This trail and bridge has been in the Vilas County trail system since 1974. It was rebuilt once in 2003. The current bridge was built by club members with no engineering. Total cost for the bridge is: \$91,300.00