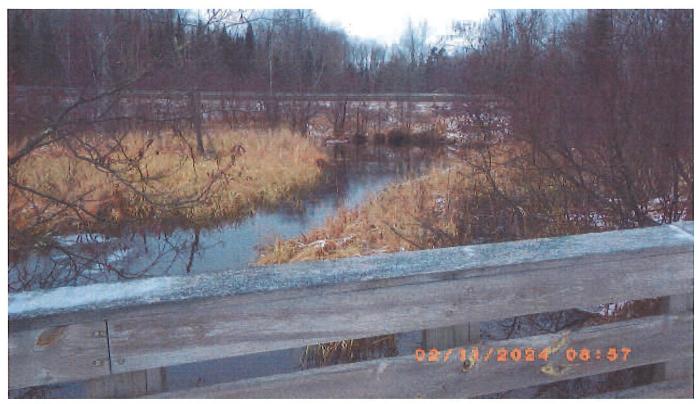

**Project Description Summary** 

Vilas County had received, last year, a Grant for \$31, 550.00 to replace the current Lynx Creek Bridge with culverts. Upon permitting, this funding would have been eaten up in engineering and after discussion with engineers, would most likely not get approval. So we are back tracking and requesting funding for a bridge. The bridge inspection report is included in the packet. The trail and bridge is located on private property with a 10 year LUA. This trail and bridge has been in the Vilas County trail system since 1974. It was rebuilt once in 2003. The current bridge was built by club members with no engineering. Total cost for the bridge is: \$91,300.00