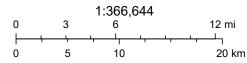

| Section 2: Project Information | Required t | for all P | roject       | S       |         |         |               | THE REAL PROPERTY. |                           |
|--------------------------------|------------|-----------|--------------|---------|---------|---------|---------------|--------------------|---------------------------|
| Project Title                  |            |           |              |         |         | Current | t Funded Mile | s I                | New Miles (if applicable) |
| Lynx Creek Bridge Replacemen   | nt         |           |              |         |         | 496     |               | 7.                 |                           |
| County                         | Township   | Range     | <b>⊙</b> E   | Section | 1/4 1/4 | 1/4     | GPS Coordin   | nates:<br>22513    |                           |
| Vilas                          | 43 N       | 6         | $\bigcirc$ W | 12      | NE      | NE      | Long89.       | 6943               | 75                        |

**Project Description Summary** 

Vilas County had received, last year, a Grant for \$31, 550.00 to replace the current Lynx Creek Bridge with culverts. Upon permitting, this funding would have been eaten up in engineering and after discussion with engineers, would most likely not get approval. So we are back tracking and requesting funding for a bridge. The bridge inspection report is included in the packet. The trail and bridge is located on private property with a 10 year LUA. This trail and bridge has been in the Vilas County trail system since 1974. It was rebuilt once in 2003. The current bridge was built by club members with no engineering. Total cost for the bridge is: \$91,300.00