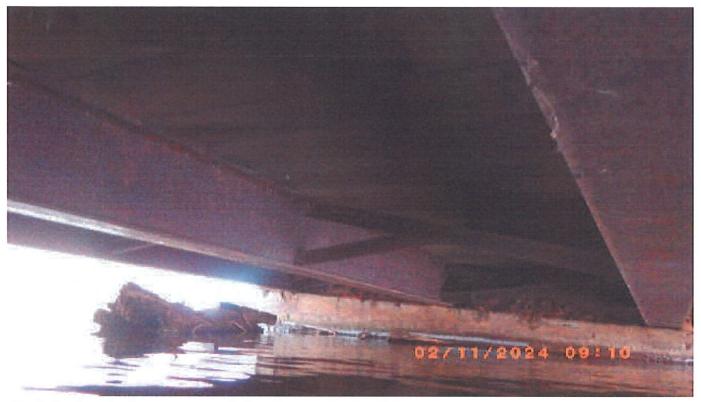

**Project Description Summary** 

Vilas County had received, last year, a Grant for \$31, 550.00 to replace the current Lynx Creek Bridge with culverts. Upon permitting, this funding would have been eaten up in engineering and after discussion with engineers, would most likely not get approval. So we are back tracking and requesting funding for a bridge. The bridge inspection report is included in the packet. The trail and bridge is located on private property with a 10 year LUA. This trail and bridge has been in the Vilas County trail system since 1974. It was rebuilt once in 2003. The current bridge was built by club members with no engineering. Total cost for the bridge is: \$91,300.00