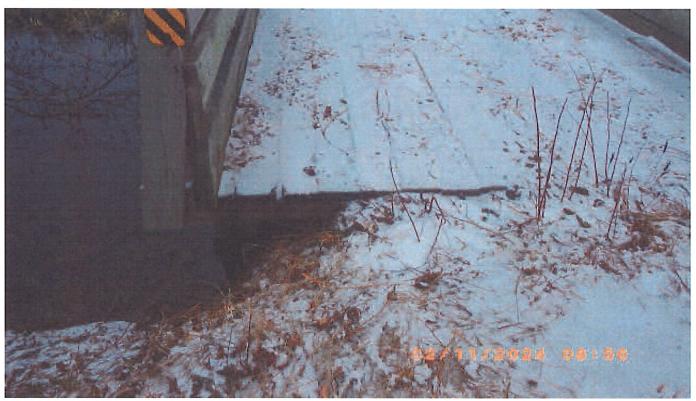

**Project Description Summary** 

Vilas County had received, last year, a Grant for \$31, 550.00 to replace the current Lynx Creek Bridge with culverts. Upon permitting, this funding would have been eaten up in engineering and after discussion with engineers, would most likely not get approval. So we are back tracking and requesting funding for a bridge. The bridge inspection report is included in the packet. The trail and bridge is located on private property with a 10 year LUA. This trail and bridge has been in the Vilas County trail system since 1974. It was rebuilt once in 2003. The current bridge was built by club members with no engineering. Total cost for the bridge is: \$91,300.00