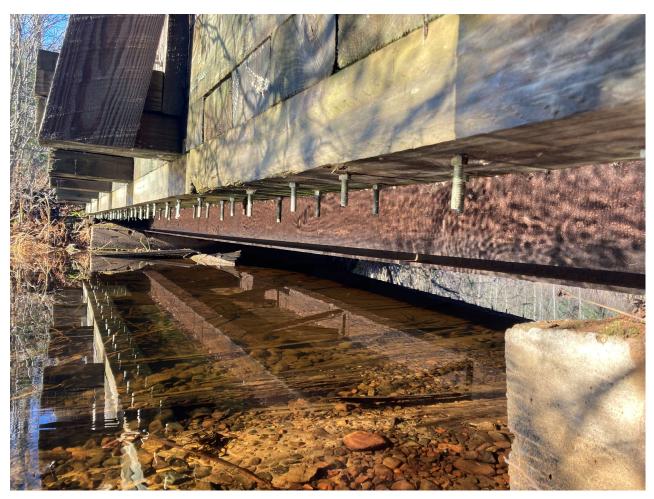

**Project Description Summary** 

Vilas County had received, last year, a Grant for \$31, 550.00 to replace the current Lynx Creek Bridge with culverts. Upon permitting, this funding would have been eaten up in engineering and after discussion with engineers, would most likely not get approval. So we are back tracking and requesting funding for a bridge. The bridge inspection report is included in the packet. The trail and bridge is located on private property with a 10 year LUA. This trail and bridge has been in the Vilas County trail system since 1974. It was rebuilt once in 2003. The current bridge was built by club members with no engineering. Total cost for the bridge is: \$91,300.00