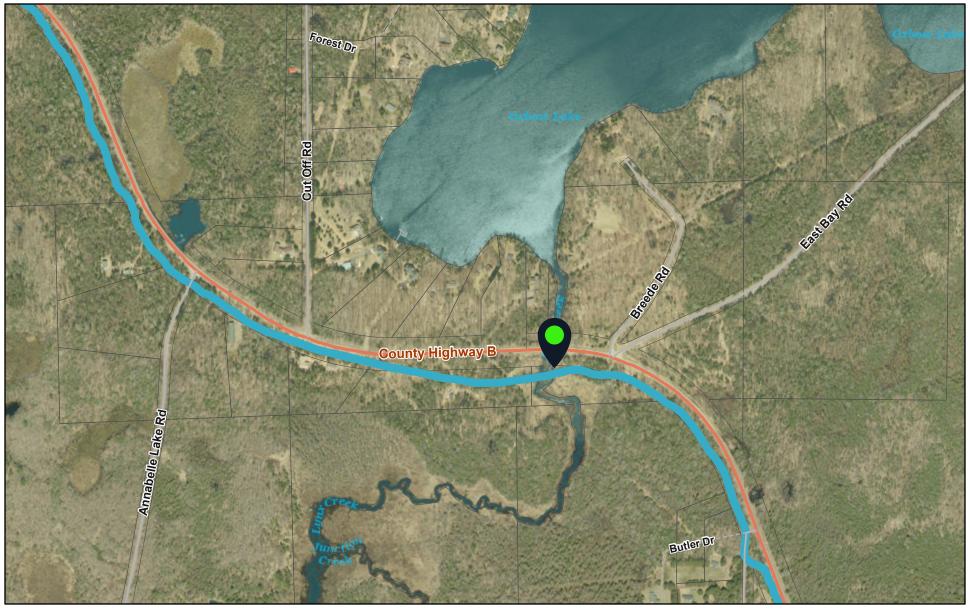

| Section 2: Project Information | Required t | for all P | roject       | S       |         |         |               | THE REAL PROPERTY. |                           |
|--------------------------------|------------|-----------|--------------|---------|---------|---------|---------------|--------------------|---------------------------|
| Project Title                  |            |           |              |         |         | Current | t Funded Mile | s I                | New Miles (if applicable) |
| Lynx Creek Bridge Replacemen   | nt         |           |              |         |         | 496     |               | 7.                 |                           |
| County                         | Township   | Range     | <b>⊙</b> E   | Section | 1/4 1/4 | 1/4     | GPS Coordin   | nates:<br>22513    |                           |
| Vilas                          | 43 N       | 6         | $\bigcirc$ W | 12      | NE      | NE      | Long89.       | 6943               | 75                        |

**Project Description Summary** 

Vilas County had received, last year, a Grant for \$31, 550.00 to replace the current Lynx Creek Bridge with culverts. Upon permitting, this funding would have been eaten up in engineering and after discussion with engineers, would most likely not get approval. So we are back tracking and requesting funding for a bridge. The bridge inspection report is included in the packet. The trail and bridge is located on private property with a 10 year LUA. This trail and bridge has been in the Vilas County trail system since 1974. It was rebuilt once in 2003. The current bridge was built by club members with no engineering. Total cost for the bridge is: \$91,300.00