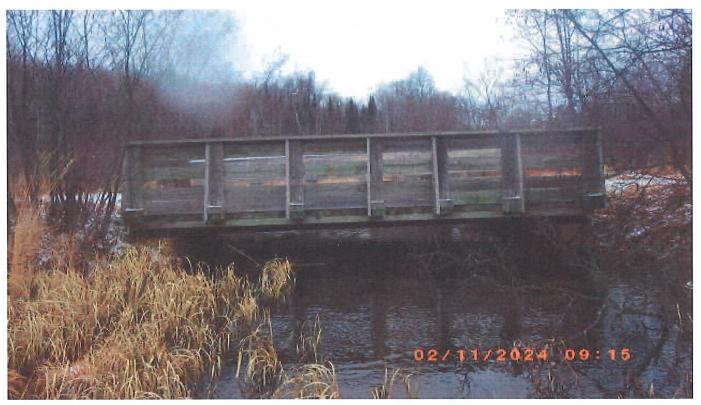

**Project Description Summary** 

Vilas County had received, last year, a Grant for \$31, 550.00 to replace the current Lynx Creek Bridge with culverts. Upon permitting, this funding would have been eaten up in engineering and after discussion with engineers, would most likely not get approval. So we are back tracking and requesting funding for a bridge. The bridge inspection report is included in the packet. The trail and bridge is located on private property with a 10 year LUA. This trail and bridge has been in the Vilas County trail system since 1974. It was rebuilt once in 2003. The current bridge was built by club members with no engineering. Total cost for the bridge is: \$91,300.00