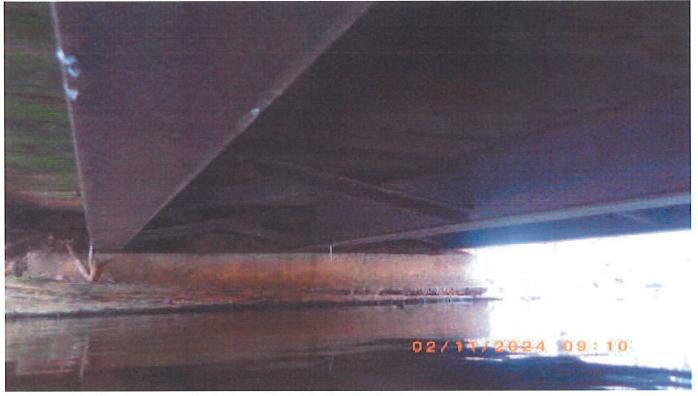

**Project Description Summary** 

Vilas County had received, last year, a Grant for \$31, 550.00 to replace the current Lynx Creek Bridge with culverts. Upon permitting, this funding would have been eaten up in engineering and after discussion with engineers, would most likely not get approval. So we are back tracking and requesting funding for a bridge. The bridge inspection report is included in the packet. The trail and bridge is located on private property with a 10 year LUA. This trail and bridge has been in the Vilas County trail system since 1974. It was rebuilt once in 2003. The current bridge was built by club members with no engineering. Total cost for the bridge is: \$91,300.00