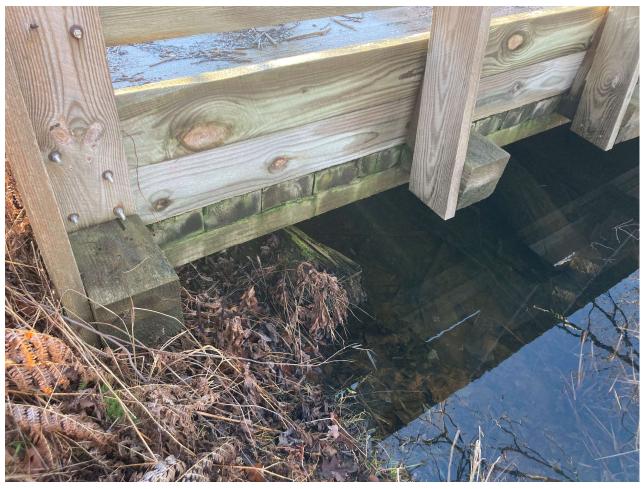

**Project Description Summary** 

Vilas County had received, last year, a Grant for \$31, 550.00 to replace the current Lynx Creek Bridge with culverts. Upon permitting, this funding would have been eaten up in engineering and after discussion with engineers, would most likely not get approval. So we are back tracking and requesting funding for a bridge. The bridge inspection report is included in the packet. The trail and bridge is located on private property with a 10 year LUA. This trail and bridge has been in the Vilas County trail system since 1974. It was rebuilt once in 2003. The current bridge was built by club members with no engineering. Total cost for the bridge is: \$91,300.00