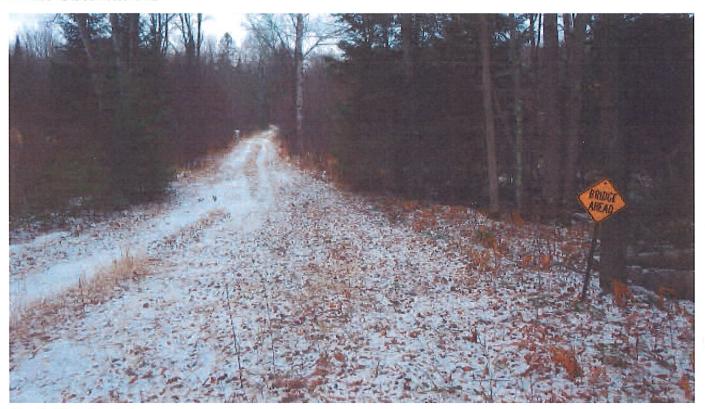

**Project Description Summary** 

Vilas County had received, last year, a Grant for \$31, 550.00 to replace the current Lynx Creek Bridge with culverts. Upon permitting, this funding would have been eaten up in engineering and after discussion with engineers, would most likely not get approval. So we are back tracking and requesting funding for a bridge. The bridge inspection report is included in the packet. The trail and bridge is located on private property with a 10 year LUA. This trail and bridge has been in the Vilas County trail system since 1974. It was rebuilt once in 2003. The current bridge was built by club members with no engineering. Total cost for the bridge is: \$91,300.00