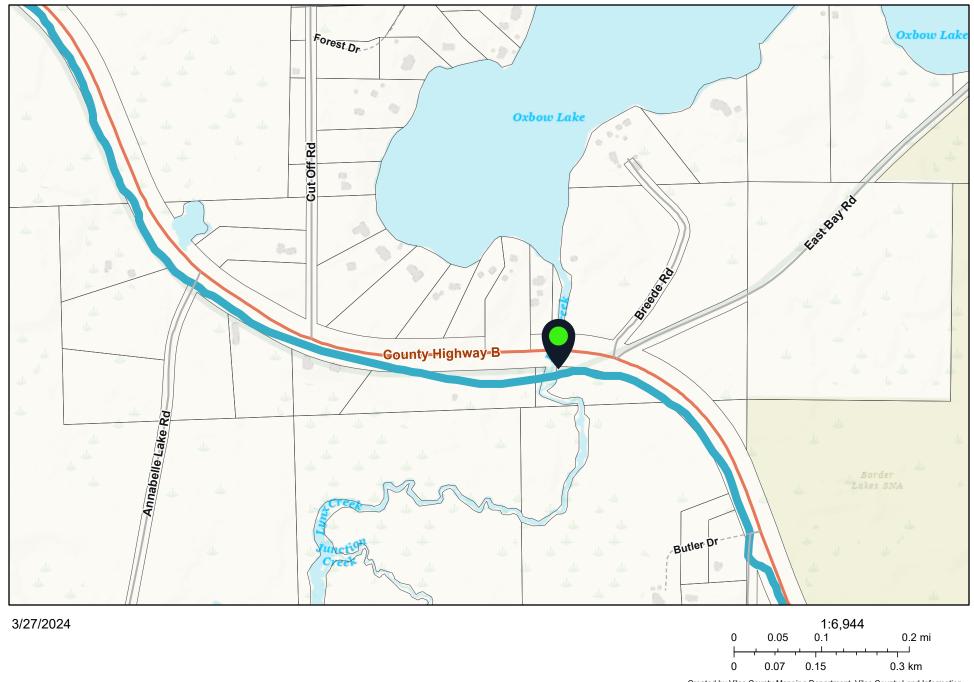

| Section 2: Project Information | Required t | for all P | roject       | S       |         |         |               | THE REAL PROPERTY. |                           |
|--------------------------------|------------|-----------|--------------|---------|---------|---------|---------------|--------------------|---------------------------|
| Project Title                  |            |           |              |         |         | Current | t Funded Mile | s I                | New Miles (if applicable) |
| Lynx Creek Bridge Replacemen   | nt         |           |              |         |         | 496     |               | 7.                 |                           |
| County                         | Township   | Range     | <b>⊙</b> E   | Section | 1/4 1/4 | 1/4     | GPS Coordin   | nates:<br>22513    |                           |
| Vilas                          | 43 N       | 6         | $\bigcirc$ W | 12      | NE      | NE      | Long89.       | 6943               | 75                        |

**Project Description Summary** 

Vilas County had received, last year, a Grant for \$31, 550.00 to replace the current Lynx Creek Bridge with culverts. Upon permitting, this funding would have been eaten up in engineering and after discussion with engineers, would most likely not get approval. So we are back tracking and requesting funding for a bridge. The bridge inspection report is included in the packet. The trail and bridge is located on private property with a 10 year LUA. This trail and bridge has been in the Vilas County trail system since 1974. It was rebuilt once in 2003. The current bridge was built by club members with no engineering. Total cost for the bridge is: \$91,300.00