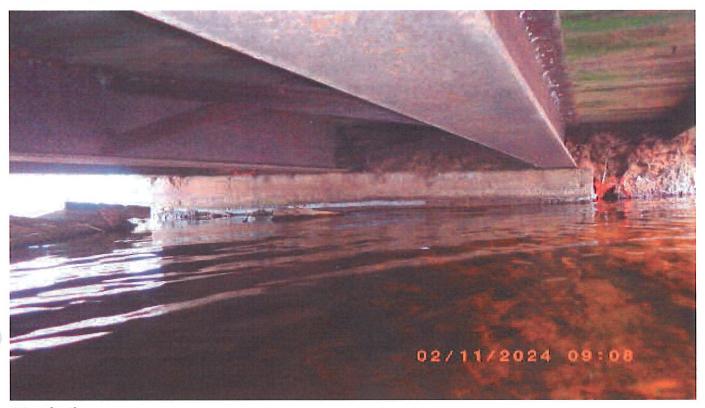

**Project Description Summary** 

Vilas County had received, last year, a Grant for \$31, 550.00 to replace the current Lynx Creek Bridge with culverts. Upon permitting, this funding would have been eaten up in engineering and after discussion with engineers, would most likely not get approval. So we are back tracking and requesting funding for a bridge. The bridge inspection report is included in the packet. The trail and bridge is located on private property with a 10 year LUA. This trail and bridge has been in the Vilas County trail system since 1974. It was rebuilt once in 2003. The current bridge was built by club members with no engineering. Total cost for the bridge is: \$91,300.00