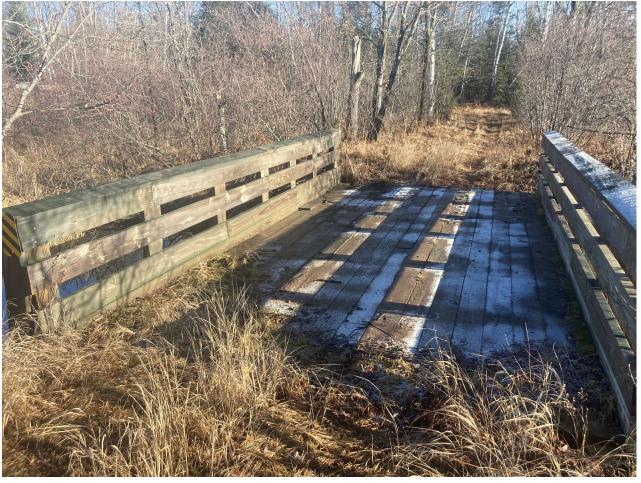

**Project Description Summary** 

Vilas County had received, last year, a Grant for \$31, 550.00 to replace the current Lynx Creek Bridge with culverts. Upon permitting, this funding would have been eaten up in engineering and after discussion with engineers, would most likely not get approval. So we are back tracking and requesting funding for a bridge. The bridge inspection report is included in the packet. The trail and bridge is located on private property with a 10 year LUA. This trail and bridge has been in the Vilas County trail system since 1974. It was rebuilt once in 2003. The current bridge was built by club members with no engineering. Total cost for the bridge is: \$91,300.00