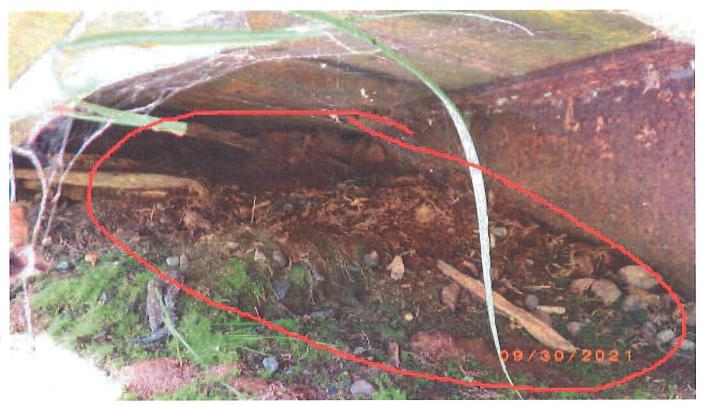

**Project Description Summary** 

Vilas County had received, last year, a Grant for \$31, 550.00 to replace the current Lynx Creek Bridge with culverts. Upon permitting, this funding would have been eaten up in engineering and after discussion with engineers, would most likely not get approval. So we are back tracking and requesting funding for a bridge. The bridge inspection report is included in the packet. The trail and bridge is located on private property with a 10 year LUA. This trail and bridge has been in the Vilas County trail system since 1974. It was rebuilt once in 2003. The current bridge was built by club members with no engineering. Total cost for the bridge is: \$91,300.00