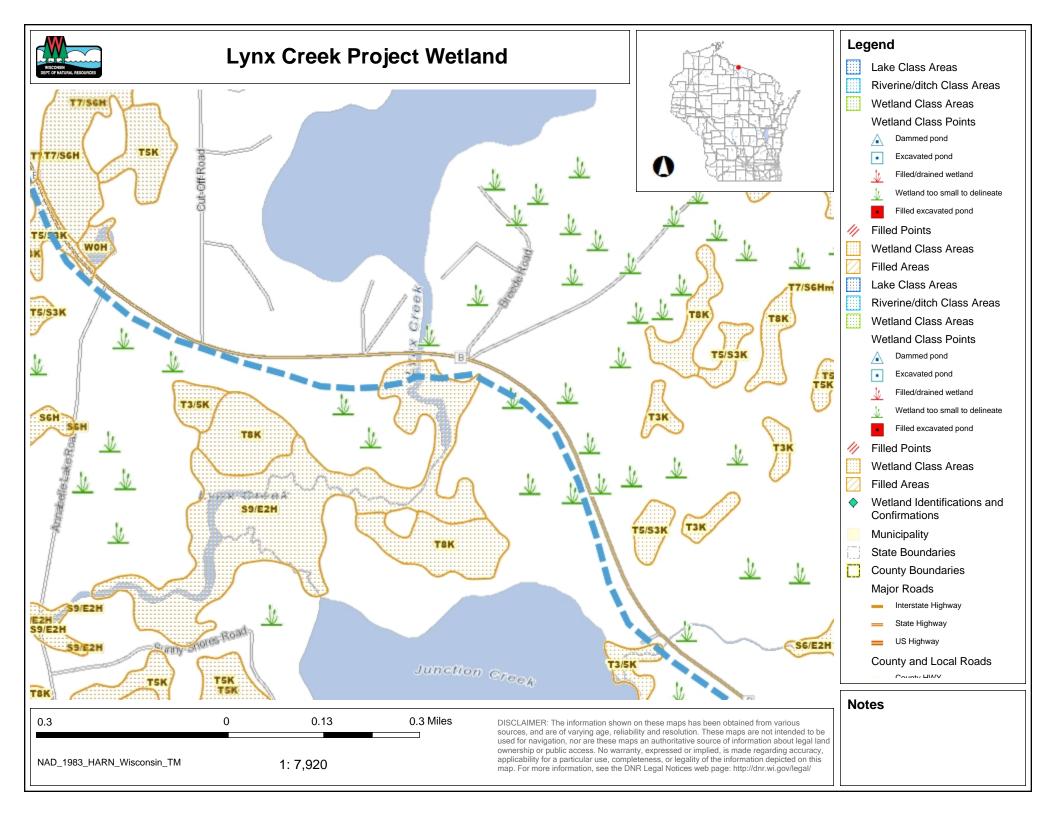

| Section 2: Project Information | Required t | for all P | roject       | S       |         |         |               | THE REAL PROPERTY. |                           |
|--------------------------------|------------|-----------|--------------|---------|---------|---------|---------------|--------------------|---------------------------|
| Project Title                  |            |           |              |         |         | Current | t Funded Mile | s I                | New Miles (if applicable) |
| Lynx Creek Bridge Replacemen   | nt         |           |              |         |         | 496     |               | 7.                 |                           |
| County                         | Township   | Range     | <b>⊙</b> E   | Section | 1/4 1/4 | 1/4     | GPS Coordin   | nates:<br>22513    |                           |
| Vilas                          | 43 N       | 6         | $\bigcirc$ W | 12      | NE      | NE      | Long89.       | 6943               | 75                        |

**Project Description Summary** 

Vilas County had received, last year, a Grant for \$31, 550.00 to replace the current Lynx Creek Bridge with culverts. Upon permitting, this funding would have been eaten up in engineering and after discussion with engineers, would most likely not get approval. So we are back tracking and requesting funding for a bridge. The bridge inspection report is included in the packet. The trail and bridge is located on private property with a 10 year LUA. This trail and bridge has been in the Vilas County trail system since 1974. It was rebuilt once in 2003. The current bridge was built by club members with no engineering. Total cost for the bridge is: \$91,300.00