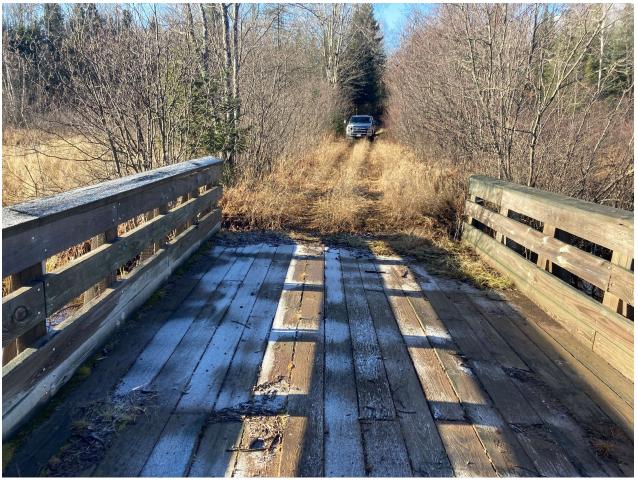

**Project Description Summary** 

Vilas County had received, last year, a Grant for \$31, 550.00 to replace the current Lynx Creek Bridge with culverts. Upon permitting, this funding would have been eaten up in engineering and after discussion with engineers, would most likely not get approval. So we are back tracking and requesting funding for a bridge. The bridge inspection report is included in the packet. The trail and bridge is located on private property with a 10 year LUA. This trail and bridge has been in the Vilas County trail system since 1974. It was rebuilt once in 2003. The current bridge was built by club members with no engineering. Total cost for the bridge is: \$91,300.00