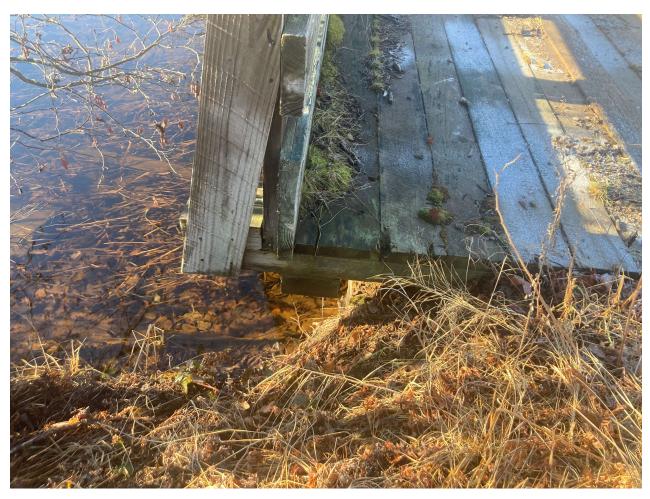

**Project Description Summary** 

Vilas County had received, last year, a Grant for \$31, 550.00 to replace the current Lynx Creek Bridge with culverts. Upon permitting, this funding would have been eaten up in engineering and after discussion with engineers, would most likely not get approval. So we are back tracking and requesting funding for a bridge. The bridge inspection report is included in the packet. The trail and bridge is located on private property with a 10 year LUA. This trail and bridge has been in the Vilas County trail system since 1974. It was rebuilt once in 2003. The current bridge was built by club members with no engineering. Total cost for the bridge is: \$91,300.00