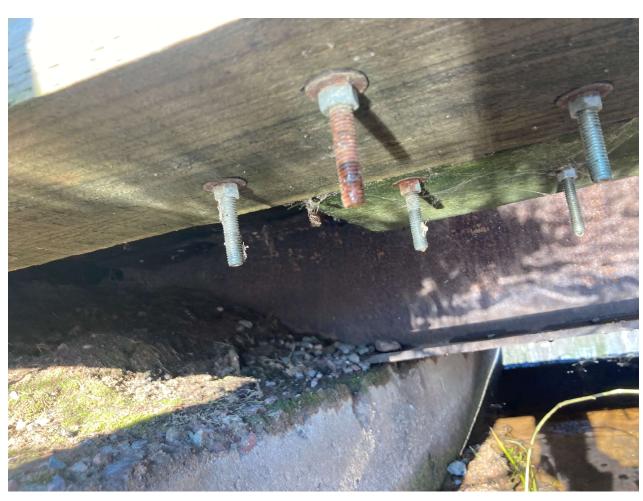

**Project Description Summary** 

Vilas County had received, last year, a Grant for \$31, 550.00 to replace the current Lynx Creek Bridge with culverts. Upon permitting, this funding would have been eaten up in engineering and after discussion with engineers, would most likely not get approval. So we are back tracking and requesting funding for a bridge. The bridge inspection report is included in the packet. The trail and bridge is located on private property with a 10 year LUA. This trail and bridge has been in the Vilas County trail system since 1974. It was rebuilt once in 2003. The current bridge was built by club members with no engineering. Total cost for the bridge is: \$91,300.00