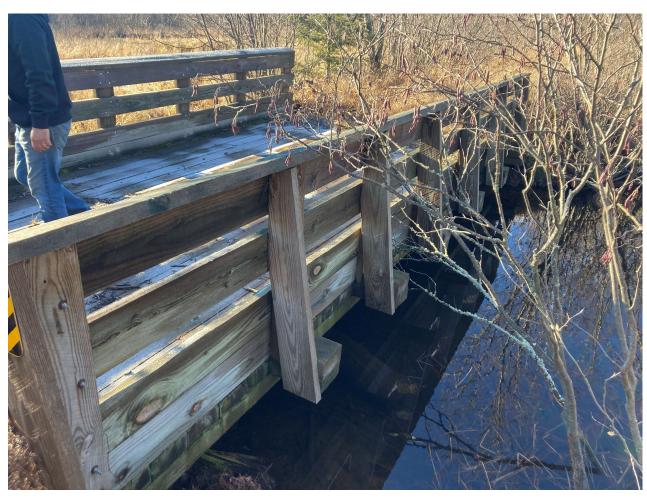

**Project Description Summary** 

Vilas County had received, last year, a Grant for \$31, 550.00 to replace the current Lynx Creek Bridge with culverts. Upon permitting, this funding would have been eaten up in engineering and after discussion with engineers, would most likely not get approval. So we are back tracking and requesting funding for a bridge. The bridge inspection report is included in the packet. The trail and bridge is located on private property with a 10 year LUA. This trail and bridge has been in the Vilas County trail system since 1974. It was rebuilt once in 2003. The current bridge was built by club members with no engineering. Total cost for the bridge is: \$91,300.00