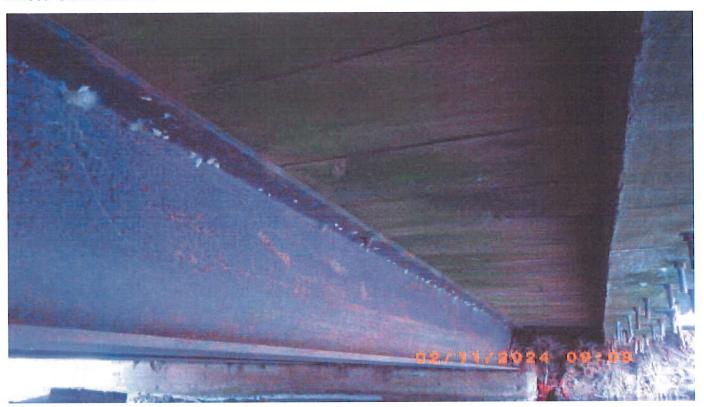

**Project Description Summary** 

Vilas County had received, last year, a Grant for \$31, 550.00 to replace the current Lynx Creek Bridge with culverts. Upon permitting, this funding would have been eaten up in engineering and after discussion with engineers, would most likely not get approval. So we are back tracking and requesting funding for a bridge. The bridge inspection report is included in the packet. The trail and bridge is located on private property with a 10 year LUA. This trail and bridge has been in the Vilas County trail system since 1974. It was rebuilt once in 2003. The current bridge was built by club members with no engineering. Total cost for the bridge is: \$91,300.00