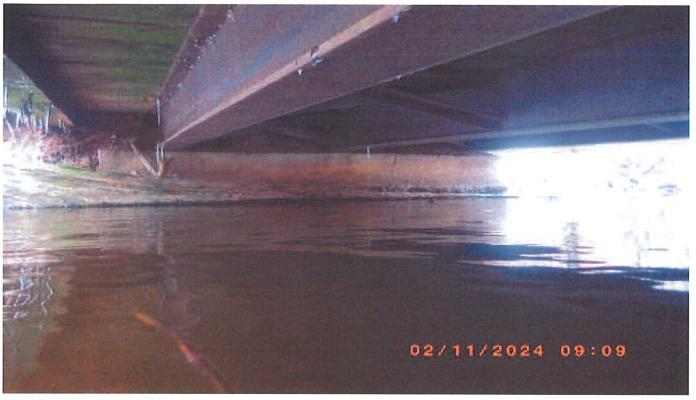

**Project Description Summary** 

Vilas County had received, last year, a Grant for \$31, 550.00 to replace the current Lynx Creek Bridge with culverts. Upon permitting, this funding would have been eaten up in engineering and after discussion with engineers, would most likely not get approval. So we are back tracking and requesting funding for a bridge. The bridge inspection report is included in the packet. The trail and bridge is located on private property with a 10 year LUA. This trail and bridge has been in the Vilas County trail system since 1974. It was rebuilt once in 2003. The current bridge was built by club members with no engineering. Total cost for the bridge is: \$91,300.00