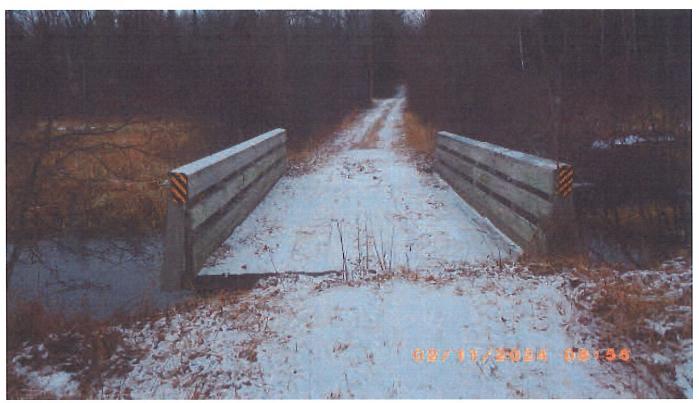

**Project Description Summary** 

Vilas County had received, last year, a Grant for \$31, 550.00 to replace the current Lynx Creek Bridge with culverts. Upon permitting, this funding would have been eaten up in engineering and after discussion with engineers, would most likely not get approval. So we are back tracking and requesting funding for a bridge. The bridge inspection report is included in the packet. The trail and bridge is located on private property with a 10 year LUA. This trail and bridge has been in the Vilas County trail system since 1974. It was rebuilt once in 2003. The current bridge was built by club members with no engineering. Total cost for the bridge is: \$91,300.00