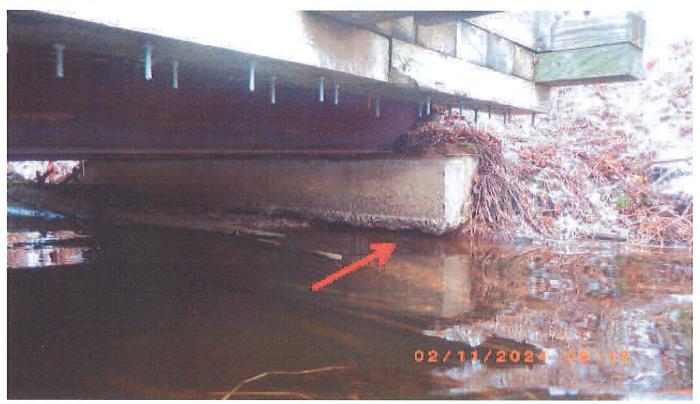

**Project Description Summary** 

Vilas County had received, last year, a Grant for \$31, 550.00 to replace the current Lynx Creek Bridge with culverts. Upon permitting, this funding would have been eaten up in engineering and after discussion with engineers, would most likely not get approval. So we are back tracking and requesting funding for a bridge. The bridge inspection report is included in the packet. The trail and bridge is located on private property with a 10 year LUA. This trail and bridge has been in the Vilas County trail system since 1974. It was rebuilt once in 2003. The current bridge was built by club members with no engineering. Total cost for the bridge is: \$91,300.00