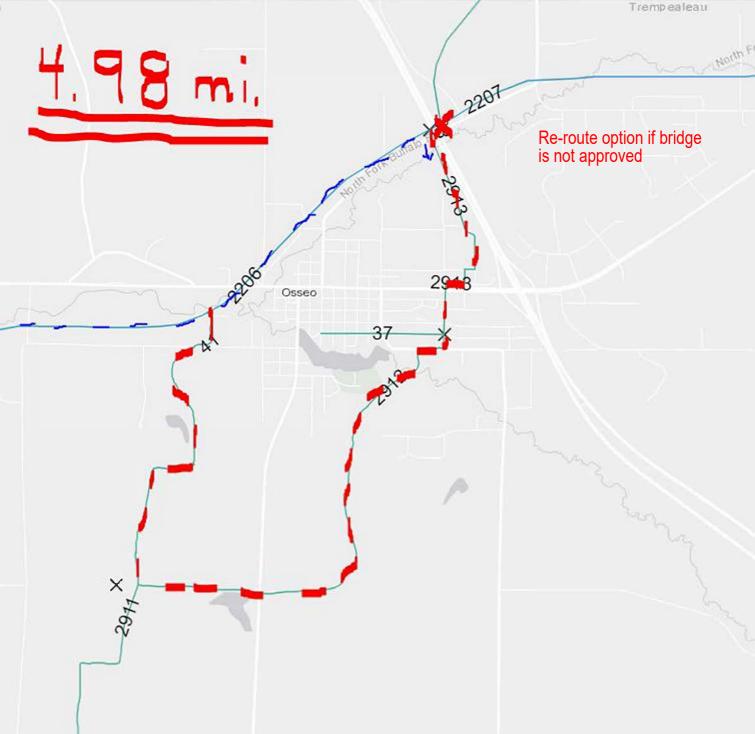

|                                                 | es (DIAK) may provid                                                                                                                                                                                                                                                                                                                                                                                                                                                                                                                                                                                                                                                                                                                                                                                                                                                                                                                                                                                                                                                                                                                                                                                                                                                                                                                                                                                                                                                                                                                                                                                                                                                                                                                                                                                                                                                                                                                                                                                                                                                                                                               |                                   |                               |                                |                                 | •                            | •                                      | 1 S FUUIC                            | WELDIUS                        |                                |                               |                                                 |
|-------------------------------------------------|------------------------------------------------------------------------------------------------------------------------------------------------------------------------------------------------------------------------------------------------------------------------------------------------------------------------------------------------------------------------------------------------------------------------------------------------------------------------------------------------------------------------------------------------------------------------------------------------------------------------------------------------------------------------------------------------------------------------------------------------------------------------------------------------------------------------------------------------------------------------------------------------------------------------------------------------------------------------------------------------------------------------------------------------------------------------------------------------------------------------------------------------------------------------------------------------------------------------------------------------------------------------------------------------------------------------------------------------------------------------------------------------------------------------------------------------------------------------------------------------------------------------------------------------------------------------------------------------------------------------------------------------------------------------------------------------------------------------------------------------------------------------------------------------------------------------------------------------------------------------------------------------------------------------------------------------------------------------------------------------------------------------------------------------------------------------------------------------------------------------------------|-----------------------------------|-------------------------------|--------------------------------|---------------------------------|------------------------------|----------------------------------------|--------------------------------------|--------------------------------|--------------------------------|-------------------------------|-------------------------------------------------|
|                                                 | <b>Instructions:</b> Applications may combine more than one source to be submitted for consideration of traditional ATV, UTV, Snowmother than the submitted for consideration of traditional ATV, UTV, Snowmother than the submitted for consideration of traditional ATV, UTV, Snowmother than the submitted for consideration of traditional ATV, UTV, Snowmother than the submitted for consideration of traditional ATV, UTV, Snowmother than the submitted for consideration of traditional ATV, UTV, Snowmother than the submitted for consideration of traditional ATV, UTV, Snowmother than the submitted for consideration of traditional ATV, UTV, Snowmother than the submitted for consideration of traditional ATV, UTV, Snowmother than the submitted for consideration of traditional ATV, UTV, Snowmother than the submitted for consideration of traditional ATV, UTV, Snowmother than the submitted for consideration of traditional ATV, UTV, Snowmother than the submitted for consideration of traditional ATV, UTV, Snowmother than the submitted for consideration of traditional ATV, UTV, Snowmother than the submitted for the submitted for consideration of traditional ATV, UTV, Snowmother than the submitted for the submitted for consideration of traditional ATV, UTV, Snowmother than the submitted for the |                                   |                               |                                |                                 |                              |                                        |                                      | Number                         |                                |                               |                                                 |
| Stewardship fu                                  | nding. Submit one                                                                                                                                                                                                                                                                                                                                                                                                                                                                                                                                                                                                                                                                                                                                                                                                                                                                                                                                                                                                                                                                                                                                                                                                                                                                                                                                                                                                                                                                                                                                                                                                                                                                                                                                                                                                                                                                                                                                                                                                                                                                                                                  | copy of a                         | l forms                       | and atta                       | chment                          | s. See P                     | age 2 for                              | Calegor                              | У                              |                                |                               | Marine                                          |
|                                                 | chments. Send app                                                                                                                                                                                                                                                                                                                                                                                                                                                                                                                                                                                                                                                                                                                                                                                                                                                                                                                                                                                                                                                                                                                                                                                                                                                                                                                                                                                                                                                                                                                                                                                                                                                                                                                                                                                                                                                                                                                                                                                                                                                                                                                  |                                   | io your                       | <u> Columnia</u>               | niy serv                        | uces on                      | eciansi.                               |                                      |                                | ELECTION OF T                  |                               |                                                 |
|                                                 | pplicant Information                                                                                                                                                                                                                                                                                                                                                                                                                                                                                                                                                                                                                                                                                                                                                                                                                                                                                                                                                                                                                                                                                                                                                                                                                                                                                                                                                                                                                                                                                                                                                                                                                                                                                                                                                                                                                                                                                                                                                                                                                                                                                                               | 11                                |                               |                                |                                 | Check                        | Recipient:                             | ladividua!                           | other th                       | an autho                       | rized in                      | ndividual to act                                |
| Trempealeau                                     |                                                                                                                                                                                                                                                                                                                                                                                                                                                                                                                                                                                                                                                                                                                                                                                                                                                                                                                                                                                                                                                                                                                                                                                                                                                                                                                                                                                                                                                                                                                                                                                                                                                                                                                                                                                                                                                                                                                                                                                                                                                                                                                                    |                                   |                               |                                |                                 |                              | alf of the ap                          |                                      |                                |                                |                               | ne as applicant.                                |
|                                                 | orized to Act on Bel                                                                                                                                                                                                                                                                                                                                                                                                                                                                                                                                                                                                                                                                                                                                                                                                                                                                                                                                                                                                                                                                                                                                                                                                                                                                                                                                                                                                                                                                                                                                                                                                                                                                                                                                                                                                                                                                                                                                                                                                                                                                                                               | half of Ap                        | plicant                       | per Reso                       | olution                         | Check                        | Recipient                              | Name (N                              |                                |                                |                               |                                                 |
| Jack Haye                                       |                                                                                                                                                                                                                                                                                                                                                                                                                                                                                                                                                                                                                                                                                                                                                                                                                                                                                                                                                                                                                                                                                                                                                                                                                                                                                                                                                                                                                                                                                                                                                                                                                                                                                                                                                                                                                                                                                                                                                                                                                                                                                                                                    |                                   |                               |                                |                                 | 1                            | ealeau Co                              | •                                    |                                |                                |                               | ,                                               |
| Title                                           | 11                                                                                                                                                                                                                                                                                                                                                                                                                                                                                                                                                                                                                                                                                                                                                                                                                                                                                                                                                                                                                                                                                                                                                                                                                                                                                                                                                                                                                                                                                                                                                                                                                                                                                                                                                                                                                                                                                                                                                                                                                                                                                                                                 |                                   |                               |                                |                                 | Title                        | Curcuit Co                             | and In                               |                                |                                |                               | ************                                    |
| Parks and Red                                   | Managereation Coording                                                                                                                                                                                                                                                                                                                                                                                                                                                                                                                                                                                                                                                                                                                                                                                                                                                                                                                                                                                                                                                                                                                                                                                                                                                                                                                                                                                                                                                                                                                                                                                                                                                                                                                                                                                                                                                                                                                                                                                                                                                                                                             | ex<br>socall                      |                               |                                |                                 | Tremp                        | ealeau Co                              | unty Tre                             | easurer                        |                                |                               |                                                 |
| Address                                         |                                                                                                                                                                                                                                                                                                                                                                                                                                                                                                                                                                                                                                                                                                                                                                                                                                                                                                                                                                                                                                                                                                                                                                                                                                                                                                                                                                                                                                                                                                                                                                                                                                                                                                                                                                                                                                                                                                                                                                                                                                                                                                                                    |                                   |                               |                                |                                 | Addres                       |                                        | - · · · · ·                          |                                |                                |                               |                                                 |
| 18600 Hobson                                    | n St.                                                                                                                                                                                                                                                                                                                                                                                                                                                                                                                                                                                                                                                                                                                                                                                                                                                                                                                                                                                                                                                                                                                                                                                                                                                                                                                                                                                                                                                                                                                                                                                                                                                                                                                                                                                                                                                                                                                                                                                                                                                                                                                              |                                   |                               |                                |                                 | 18600                        | Hobson S                               | t.                                   |                                |                                |                               |                                                 |
| City                                            |                                                                                                                                                                                                                                                                                                                                                                                                                                                                                                                                                                                                                                                                                                                                                                                                                                                                                                                                                                                                                                                                                                                                                                                                                                                                                                                                                                                                                                                                                                                                                                                                                                                                                                                                                                                                                                                                                                                                                                                                                                                                                                                                    |                                   | State                         | ZIP Cod                        | ie                              | City                         |                                        |                                      | www.eire                       | 77.00                          | State                         | ZIP Code                                        |
| Whitehall                                       |                                                                                                                                                                                                                                                                                                                                                                                                                                                                                                                                                                                                                                                                                                                                                                                                                                                                                                                                                                                                                                                                                                                                                                                                                                                                                                                                                                                                                                                                                                                                                                                                                                                                                                                                                                                                                                                                                                                                                                                                                                                                                                                                    |                                   | WI                            | 547                            | 773                             | White                        | nall                                   |                                      |                                |                                | ıw                            | 54773                                           |
| Telephone Num                                   | nber                                                                                                                                                                                                                                                                                                                                                                                                                                                                                                                                                                                                                                                                                                                                                                                                                                                                                                                                                                                                                                                                                                                                                                                                                                                                                                                                                                                                                                                                                                                                                                                                                                                                                                                                                                                                                                                                                                                                                                                                                                                                                                                               |                                   |                               | Address                        |                                 |                              |                                        |                                      |                                |                                |                               | ***************************************         |
| (715) 538-191                                   | 4                                                                                                                                                                                                                                                                                                                                                                                                                                                                                                                                                                                                                                                                                                                                                                                                                                                                                                                                                                                                                                                                                                                                                                                                                                                                                                                                                                                                                                                                                                                                                                                                                                                                                                                                                                                                                                                                                                                                                                                                                                                                                                                                  |                                   | jack.h                        | aye@cc                         | o.tremp                         | ealeau.                      | wi.us                                  |                                      |                                |                                |                               |                                                 |
|                                                 | oject Information                                                                                                                                                                                                                                                                                                                                                                                                                                                                                                                                                                                                                                                                                                                                                                                                                                                                                                                                                                                                                                                                                                                                                                                                                                                                                                                                                                                                                                                                                                                                                                                                                                                                                                                                                                                                                                                                                                                                                                                                                                                                                                                  | Required                          | for all                       | Project                        | İs                              |                              |                                        |                                      |                                |                                |                               |                                                 |
| Project Title                                   |                                                                                                                                                                                                                                                                                                                                                                                                                                                                                                                                                                                                                                                                                                                                                                                                                                                                                                                                                                                                                                                                                                                                                                                                                                                                                                                                                                                                                                                                                                                                                                                                                                                                                                                                                                                                                                                                                                                                                                                                                                                                                                                                    |                                   |                               |                                |                                 |                              |                                        | t Funded                             | Miles                          | New M                          | iles (if                      | applicable)                                     |
| Double N Brid                                   | dge                                                                                                                                                                                                                                                                                                                                                                                                                                                                                                                                                                                                                                                                                                                                                                                                                                                                                                                                                                                                                                                                                                                                                                                                                                                                                                                                                                                                                                                                                                                                                                                                                                                                                                                                                                                                                                                                                                                                                                                                                                                                                                                                |                                   | _                             |                                |                                 |                              | 256.1                                  |                                      |                                |                                |                               |                                                 |
| County                                          |                                                                                                                                                                                                                                                                                                                                                                                                                                                                                                                                                                                                                                                                                                                                                                                                                                                                                                                                                                                                                                                                                                                                                                                                                                                                                                                                                                                                                                                                                                                                                                                                                                                                                                                                                                                                                                                                                                                                                                                                                                                                                                                                    | Townshi                           | Rang                          | e OE                           | Section                         | 1 1/4 1/4                    | 1/4                                    | GPS Co                               | ordinate<br>44.587             | -                              |                               |                                                 |
| Trempealeau                                     |                                                                                                                                                                                                                                                                                                                                                                                                                                                                                                                                                                                                                                                                                                                                                                                                                                                                                                                                                                                                                                                                                                                                                                                                                                                                                                                                                                                                                                                                                                                                                                                                                                                                                                                                                                                                                                                                                                                                                                                                                                                                                                                                    | 24 N                              | 1 7                           | ⊙w                             | 3                               | NW                           | SE                                     | Long.                                |                                |                                |                               |                                                 |
| funds for a strubridge continues snow and rains | County, in cooper<br>acture in the City<br>ing to have dama<br>fall. This bridge is<br>a essential check                                                                                                                                                                                                                                                                                                                                                                                                                                                                                                                                                                                                                                                                                                                                                                                                                                                                                                                                                                                                                                                                                                                                                                                                                                                                                                                                                                                                                                                                                                                                                                                                                                                                                                                                                                                                                                                                                                                                                                                                                           | of Osseo<br>ge and e<br>s adjaces | o. The<br>rosion<br>at to a s | bridge f<br>problen<br>section | faulty d<br>ns, and<br>of the E | ecking<br>will no<br>Juffalo | that needs<br>t be passa<br>River Fish | s to be re<br>ble in th<br>nery area | paired<br>e near t<br>a and is | yearly.<br>uture, e<br>conside | We for<br>special<br>ered a s | resee this<br>lly after heavy<br>state corridor |
| ✓ I certify that Estimated Cos Maintenance      | all maintenance lar                                                                                                                                                                                                                                                                                                                                                                                                                                                                                                                                                                                                                                                                                                                                                                                                                                                                                                                                                                                                                                                                                                                                                                                                                                                                                                                                                                                                                                                                                                                                                                                                                                                                                                                                                                                                                                                                                                                                                                                                                                                                                                                | insuran                           | Ce                            | Dev                            | elopmer<br>14,00                | 00 4                         | Bridge Rebe<br>\$46,57                 | Then Tr                              | ail Reha                       | b.                             | Total I                       | Estimated Cost - \$46,575.00                    |
|                                                 | i -                                                                                                                                                                                                                                                                                                                                                                                                                                                                                                                                                                                                                                                                                                                                                                                                                                                                                                                                                                                                                                                                                                                                                                                                                                                                                                                                                                                                                                                                                                                                                                                                                                                                                                                                                                                                                                                                                                                                                                                                                                                                                                                                | 1                                 |                               | _vare L                        | main - i                        | 1                            | - villy                                |                                      |                                |                                | T                             |                                                 |
|                                                 |                                                                                                                                                                                                                                                                                                                                                                                                                                                                                                                                                                                                                                                                                                                                                                                                                                                                                                                                                                                                                                                                                                                                                                                                                                                                                                                                                                                                                                                                                                                                                                                                                                                                                                                                                                                                                                                                                                                                                                                                                                                                                                                                    | _                                 | White live and                |                                |                                 |                              |                                        |                                      |                                |                                |                               |                                                 |
| Applicant Certi                                 | fication Authorized Official                                                                                                                                                                                                                                                                                                                                                                                                                                                                                                                                                                                                                                                                                                                                                                                                                                                                                                                                                                                                                                                                                                                                                                                                                                                                                                                                                                                                                                                                                                                                                                                                                                                                                                                                                                                                                                                                                                                                                                                                                                                                                                       | Car Service                       |                               |                                |                                 | Officia                      | l's Title                              |                                      | A Territoria                   | au linke                       |                               |                                                 |
|                                                 | A GREEN CHICAL                                                                                                                                                                                                                                                                                                                                                                                                                                                                                                                                                                                                                                                                                                                                                                                                                                                                                                                                                                                                                                                                                                                                                                                                                                                                                                                                                                                                                                                                                                                                                                                                                                                                                                                                                                                                                                                                                                                                                                                                                                                                                                                     |                                   |                               |                                |                                 |                              | vs GR                                  | 25~~                                 | د نا                           | M                              |                               | 6                                               |
| Jack Haye                                       |                                                                                                                                                                                                                                                                                                                                                                                                                                                                                                                                                                                                                                                                                                                                                                                                                                                                                                                                                                                                                                                                                                                                                                                                                                                                                                                                                                                                                                                                                                                                                                                                                                                                                                                                                                                                                                                                                                                                                                                                                                                                                                                                    |                                   |                               |                                |                                 | 1 ru                         | とりをし                                   | SCIRA                                | X101.                          | Licon                          | vage                          | 1                                               |