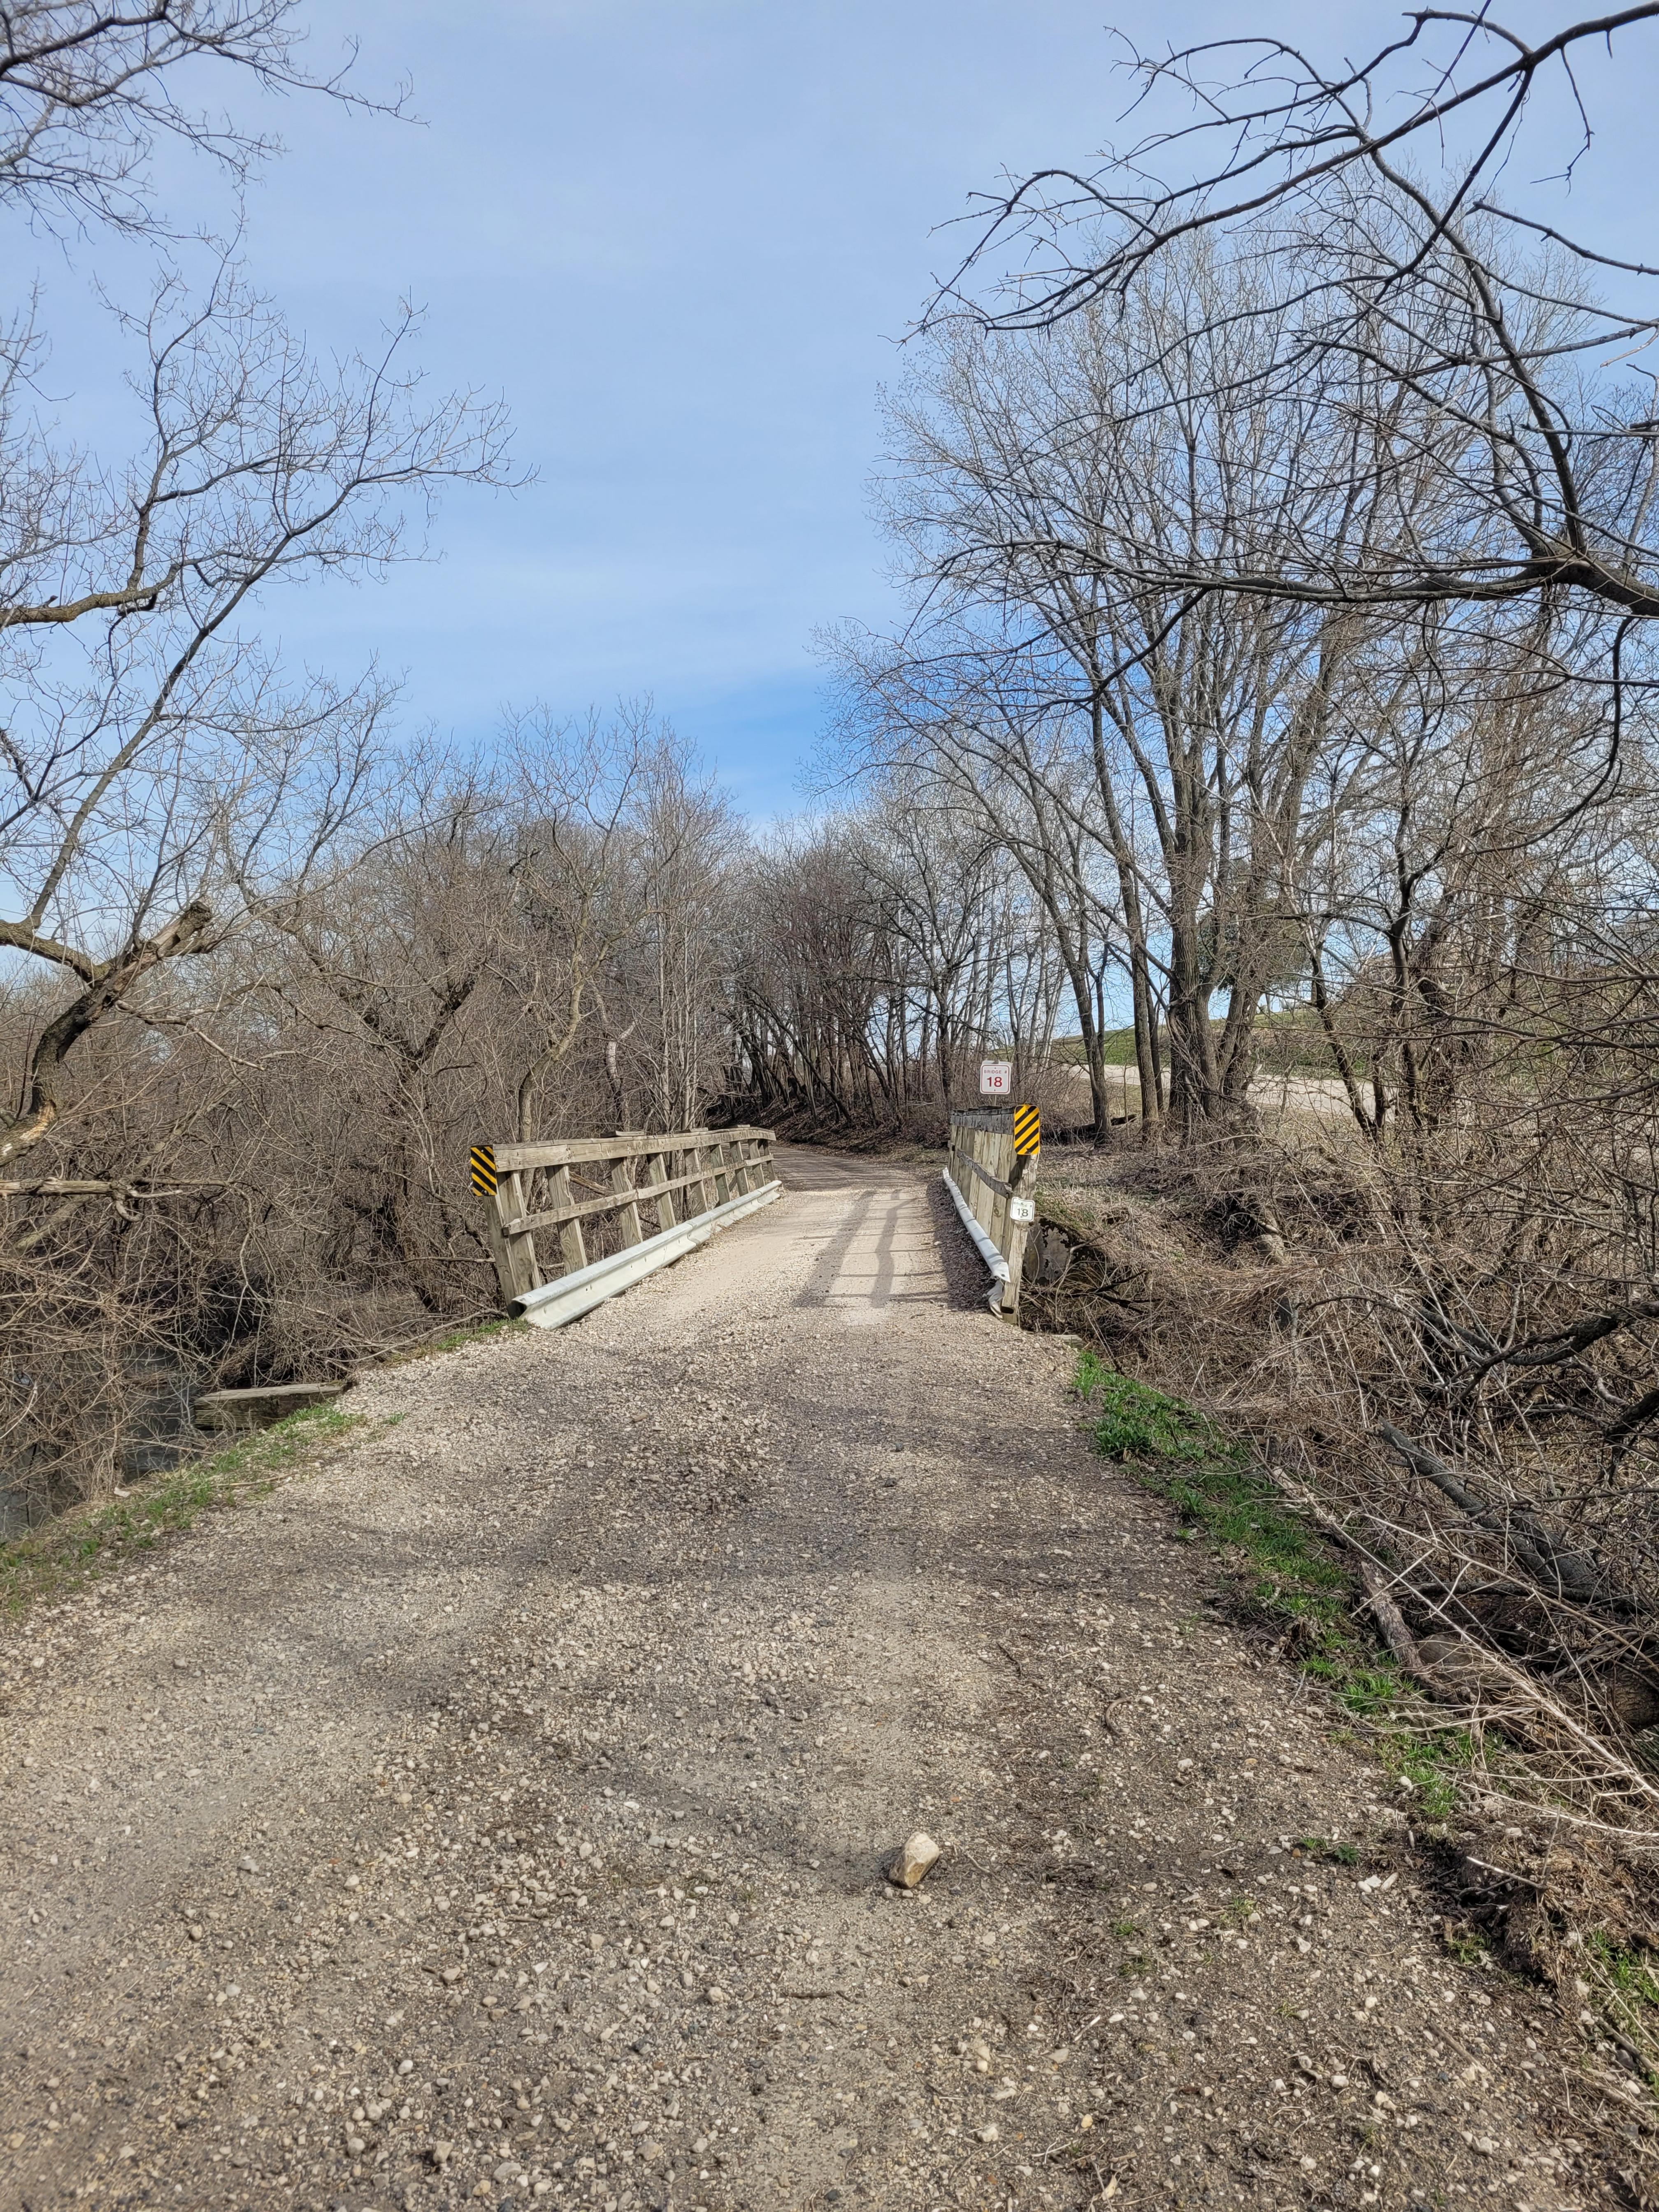

#### **Project Description Summary**

Rehabilitation of Bridge #18 on the Cheese Country Trail over the Pecatonica River in Calamine WI. To include removal of existing deterioated deck and sub standard railing (also deterioated). Construction of a new Wheeler wood deck system including new railing, wear surface, approach work and landscaping.

#### **Bridge Project Detailed Description**

The deck on the existing bridge is severly deterioated and the railing is sub standard, old and unsafe and the railing is too narrow to get a groomer through. The bridge consists of a old RR bridge designed for train traffic. Therefore the super structure is sound and in good shape. However the deck and rail systems need to be replaced. Jewell Associate Engineers from Spring Green was hired to do a structural analysis and to provide a cost estimate to repair the deck and railing. Their recommendation and cost estimate is the basis of this application.