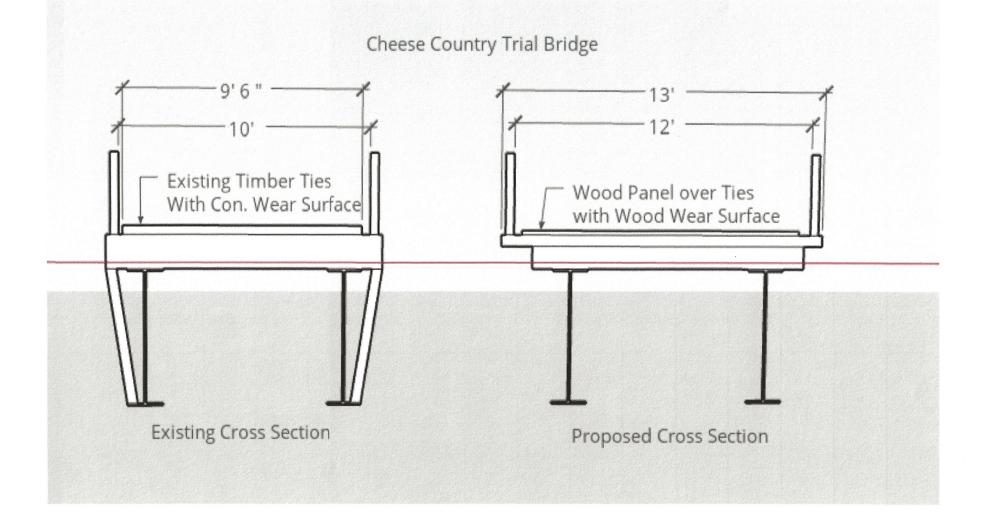

#### **Project Description Summary**

Rehabilitation of Bridge #18 on the Cheese Country Trail over the Pecatonica River in Calamine WI. To include removal of existing deterioated deck and sub standard railing (also deterioated). Construction of a new Wheeler wood deck system including new railing, wear surface, approach work and landscaping.

#### **Bridge Project Detailed Description**

The deck on the existing bridge is severly deterioated and the railing is sub standard, old and unsafe and the railing is too narrow to get a groomer through. The bridge consists of a old RR bridge designed for train traffic. Therefore the super structure is sound and in good shape. However the deck and rail systems need to be replaced. Jewell Associate Engineers from Spring Green was hired to do a structural analysis and to provide a cost estimate to repair the deck and railing. Their recommendation and cost estimate is the basis of this application.

# Cheese CountryTrail Bridge Deck Replacement

Bridge Length

64 ft

|                                      |    | <u> </u>       |            | and lameyetem |
|--------------------------------------|----|----------------|------------|---------------|
| Item                                 |    | Estimated      | Estimated  | South Bridge  |
|                                      |    | South Quantity | Cost/Unit  | Cost          |
| Existing Railing Removal             | LF | 128            | \$4.00     | \$512.00      |
| Existing Curb Removal                | LF | 128            | \$4.00     | \$512.00      |
| Existing Wearing Surface Removal     | SF | 608            | \$2.00     | \$1,216.00    |
| Existing Tie Removal                 | LF | 64             | \$10.00    | \$640.00      |
| Total Material Cost                  | LF | 64             | \$685.00   | \$43,840.00   |
| Deck Panel Installation              | LF | 64             | \$70.00    | \$4,480.00    |
| Proposed Railing Installation        | LF | 128            | \$20.00    | \$2,560.00    |
| Wear Course Installation             | SF | 768            | \$3.00     | \$2,304.00    |
| Equipment Cost for Deck Installation | HR | 40             | \$75.00    | \$3,000.00    |
| Approach Work Excavation/Fill        | CY | 75             | \$20.00    | \$1,500.00    |
| Approach Work Aggregate              | CY | 22             | \$12.00    | \$264.00      |
| Seeding/Erosion/Finishing            | SY | 60             | \$5.00     | \$300.00      |
| Mobilization                         | LS | 1              | \$5,000.00 | \$5,000.00    |
| Contingincies                        | LS | 1              | 15%        | \$9,919.20    |
|                                      |    |                | Totals     | \$76,047.20   |

Base Unit Costs - Replace Existing Decking With Panel-lam system

Engineering 10%

\$7,604.72

Total Project Cost

\$83,651.92