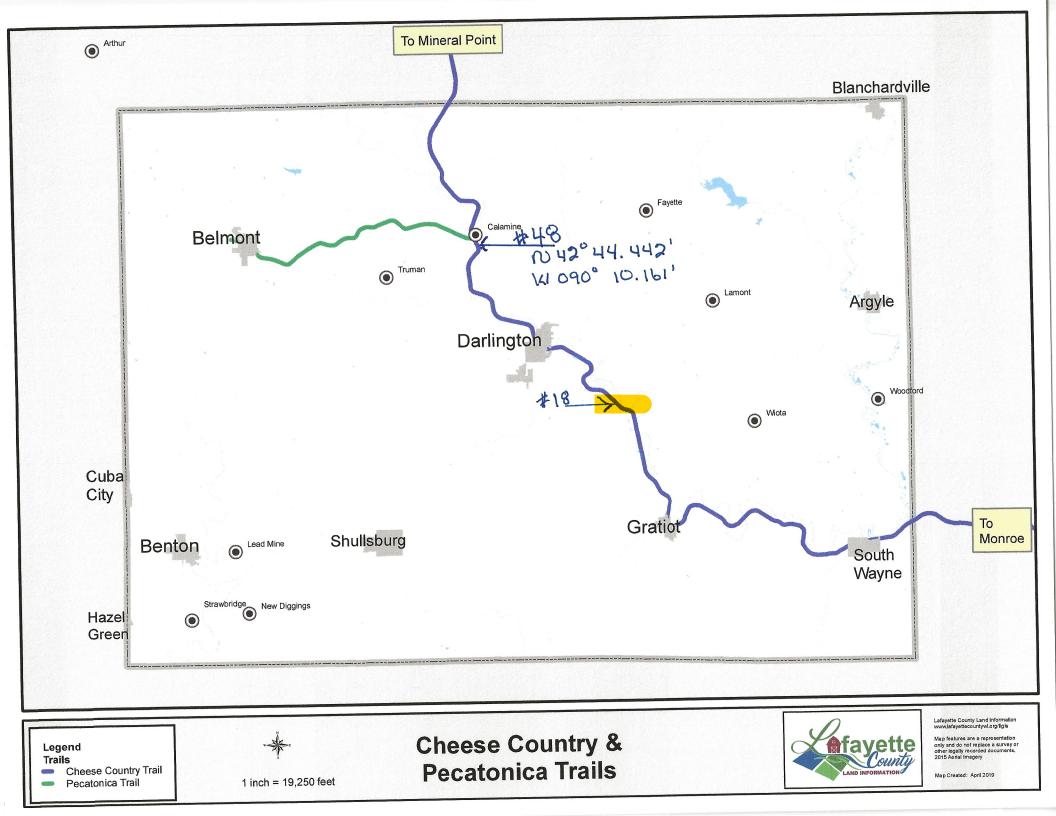

**Motorized Recreation Grant Application** 

|                                                                                                                                                    | Form 8700-159 (R 04/22)                       | Page 3 of 5                     |  |  |  |
|----------------------------------------------------------------------------------------------------------------------------------------------------|-----------------------------------------------|---------------------------------|--|--|--|
| Appendix A – Required for Bridge Rehab/Replace                                                                                                     | , New, or Reroute with New Br                 | idge                            |  |  |  |
| Sridge Rehab/Replace New Bridge                                                                                                                    | Reroute with new bridge                       |                                 |  |  |  |
| County Township Range Sec                                                                                                                          | tion 1/4 1/4 1/4 GPS Coordinate               |                                 |  |  |  |
| Lafayette N OE<br>N OW                                                                                                                             |                                               | g. 38.745'<br>eg. 03.347'       |  |  |  |
| Water Body Name                                                                                                                                    | Bridge Name                                   | County Inventory Number         |  |  |  |
| Pecatonica River                                                                                                                                   | Redrock Bridge                                | #18                             |  |  |  |
| Funded Trail Name or Number (SNARS if applicable)                                                                                                  | Has this bridge site ever received deve       | lopment or rehabilitation funds |  |  |  |
| Cheese Country Trail                                                                                                                               | in the past? 🔿 Yes 💿 No 🛛 Ye                  | ear:\$                          |  |  |  |
| Bridge is located on: <ul> <li>Private property</li> </ul>                                                                                         | Old Bridge/Culvert Size                       |                                 |  |  |  |
| O Public property                                                                                                                                  | New Bridge/Culvert Size                       |                                 |  |  |  |
| Landowner Where Bridge is Located Telephone Number Length of Trail Use Agreement (5 year                                                           |                                               |                                 |  |  |  |
| Pecatonica Rail Transit Commission                                                                                                                 |                                               | minimum)                        |  |  |  |
| Current maximum load >10,000 lbs. Age of Brid                                                                                                      | ge Bridge Material                            |                                 |  |  |  |
| Proposed maximum load 40,000 lbs. NA                                                                                                               | Concrete inbutements, steel                   | girders & wooden deck           |  |  |  |
| Sponsoring Club Name Cl                                                                                                                            | ub Contact                                    | Telephone Number                |  |  |  |
|                                                                                                                                                    | om Jean                                       | 608-574-4055                    |  |  |  |
| Do you have your trail bridges posted as to maximum load? What is the maximum load of the other bridges on the system if groomed with this bridge? |                                               |                                 |  |  |  |
| What is the weight of your puller & drag/grading equipment? 40,000#                                                                                |                                               |                                 |  |  |  |
| 10,000 #                                                                                                                                           |                                               |                                 |  |  |  |
| What other recreational trail uses are planned for this bridge?                                                                                    | νο τη του |                                 |  |  |  |
| ATV's, UTV's, Snowmobile, bikes, horses and pedestrians                                                                                            | all use this trail.                           |                                 |  |  |  |
| If there are other Recreational uses planned, how much of the br                                                                                   | dge cost will be paid for by non-snowme       | bile or non-ATV users?          |  |  |  |
| NA                                                                                                                                                 |                                               |                                 |  |  |  |
| O Yes  No Have you contacted your local DNR Water Ma                                                                                               | nagement Specialist (WMS) regarding a         | a permit?                       |  |  |  |
| O Yes      No Is a permit needed? (Please provide any writt                                                                                        | en correspondence from WMS.)                  |                                 |  |  |  |
| Yes  No Have you contacted your County Zoning Dept. regarding a floodplain determination?                                                          |                                               |                                 |  |  |  |
| Yes  No Will an H & H (hydrologic and hydraulic) study be required?                                                                                |                                               |                                 |  |  |  |
|                                                                                                                                                    |                                               |                                 |  |  |  |