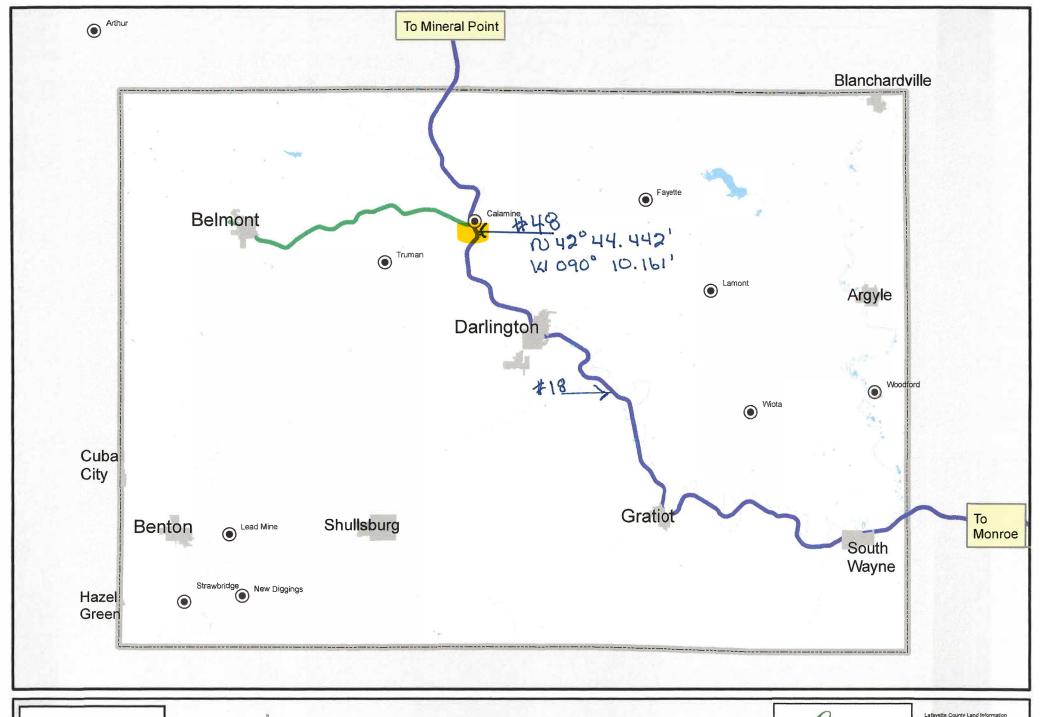

## #3 Cheese Country Bridge 48 Rehab

State of Wisconsin Department of Natural Resources dnr.wi.gov

**Motorized Recreation Grant Application** For: (choose all that apply)

Form 8700-159 (R 04/22)

Page 1 of 5