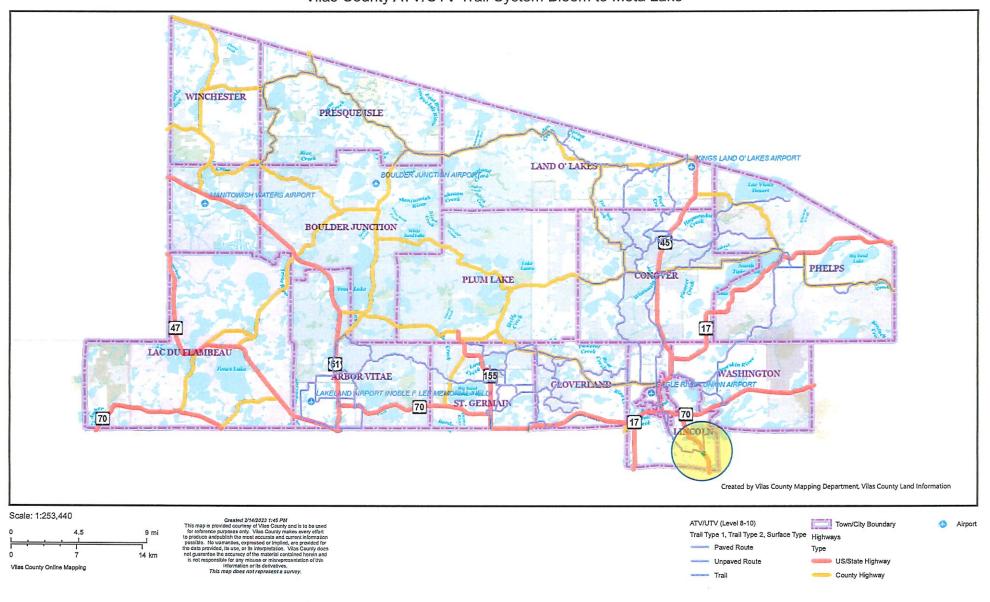

## Vilas County ATV/UTV Trail System Bloom to Meta Lake

Bloom Rd. to Meta Lake Rd. Aerial

Bloom Rd. to Meta Lake Rd. Topo