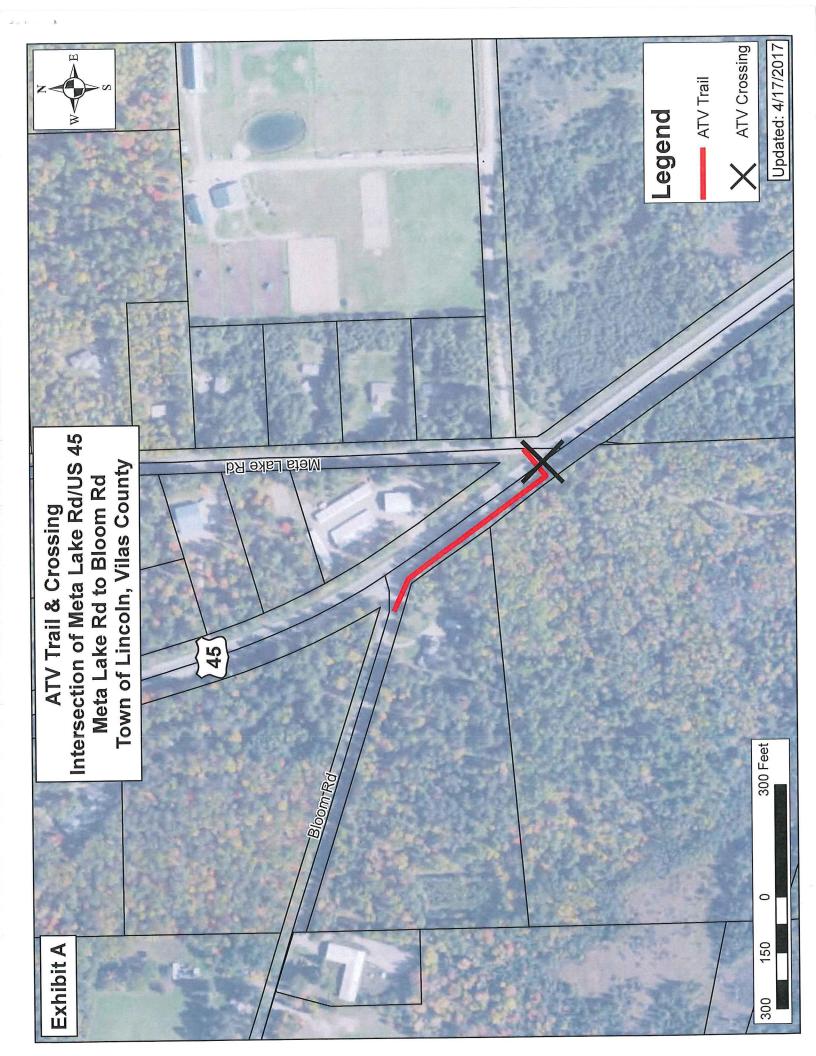

## #73 Vilas Hwy 45 Year Round Trail

| State of Wisconsin Department of Natural Resources                                                                                                                                                       |                                                                     |                         |                           |                                 |            | Motorized Recreation Grant Application                                                               |                                                                     |                                         |              |                      |                |                  |  |  |
|----------------------------------------------------------------------------------------------------------------------------------------------------------------------------------------------------------|---------------------------------------------------------------------|-------------------------|---------------------------|---------------------------------|------------|------------------------------------------------------------------------------------------------------|---------------------------------------------------------------------|-----------------------------------------|--------------|----------------------|----------------|------------------|--|--|
| dnr.wi.gov                                                                                                                                                                                               | aturai Resources                                                    |                         |                           |                                 |            | •                                                                                                    | hoose al                                                            |                                         |              | F                    | orm 870        | 00-159 (R 12/18) |  |  |
| Due Date: Ann                                                                                                                                                                                            | :I 1E                                                               |                         |                           |                                 |            |                                                                                                      | ATV/UT                                                              |                                         |              |                      |                | Page 1 of 5      |  |  |
| Due Date: April 15                                                                                                                                                                                       |                                                                     |                         |                           |                                 |            | <ul><li>☐ Snowmobile Trail Aid</li><li>☐ Motorized Stewardship - 20% County match required</li></ul> |                                                                     |                                         |              |                      |                |                  |  |  |
|                                                                                                                                                                                                          |                                                                     |                         |                           |                                 |            | Ш                                                                                                    | IVIOTORIZE                                                          | ea Ste                                  | wardsnip     | 0 - 20%              | County         | match required   |  |  |
| financial assistance                                                                                                                                                                                     | on of this form is req<br>e. Personally identi<br>(DNR) may provide | fiable infor            | mation                    | found on th                     | nis form   | is not inte                                                                                          | ended to be                                                         | e used for                              | or any other | purpose              | . The D        | Department of    |  |  |
| Instructions: Applications may combine more than one source of for                                                                                                                                       |                                                                     |                         |                           |                                 |            |                                                                                                      |                                                                     |                                         |              |                      |                |                  |  |  |
| be submitted for consideration of traditional ATV, UTV, Snowmobile Stewardship funding. Submit one copy of all forms and attachments necessary attachments. Send applications to your Community Service. |                                                                     |                         |                           |                                 |            | . See Pa                                                                                             | ge 2 for                                                            | Catego                                  | ry           |                      |                | Number           |  |  |
|                                                                                                                                                                                                          | licant Informatio                                                   | n                       |                           |                                 |            | AN LOCAL                                                                                             |                                                                     |                                         |              |                      |                |                  |  |  |
|                                                                                                                                                                                                          | Applicant / Organization Name                                       |                         |                           |                                 |            |                                                                                                      | Check Recipient: Individual other than authorized individual to act |                                         |              |                      |                |                  |  |  |
|                                                                                                                                                                                                          | arks and Recrea                                                     |                         |                           | nas Daask                       |            | on behalf of the applicant.   Select if the same as applicant.                                       |                                                                     |                                         |              |                      |                |                  |  |  |
|                                                                                                                                                                                                          | ized to Act on Beh                                                  | nair or App             | olicant                   | per Resol                       | ution      | Check Recipient Name (Name to Appear on Check)                                                       |                                                                     |                                         |              |                      |                |                  |  |  |
| Todd Bierman                                                                                                                                                                                             |                                                                     |                         |                           |                                 |            | Tial -                                                                                               |                                                                     |                                         |              |                      |                |                  |  |  |
| Title                                                                                                                                                                                                    |                                                                     |                         |                           |                                 |            | Title                                                                                                |                                                                     |                                         |              |                      |                |                  |  |  |
|                                                                                                                                                                                                          | ation Supervisor                                                    | <u> </u>                |                           |                                 |            | ۸ ما ما سه ۵ م                                                                                       |                                                                     |                                         |              |                      |                |                  |  |  |
| Address                                                                                                                                                                                                  | 2                                                                   |                         |                           |                                 |            | Address                                                                                              |                                                                     |                                         |              |                      |                |                  |  |  |
| 330 Court Stree                                                                                                                                                                                          | et                                                                  |                         | Ctata                     | IZID Code                       |            | City State ZIP Code                                                                                  |                                                                     |                                         |              |                      |                |                  |  |  |
| City                                                                                                                                                                                                     |                                                                     |                         |                           | State ZIP Code                  |            |                                                                                                      | City                                                                |                                         |              |                      | State ZIP Code |                  |  |  |
| Eagle River Telephone Number                                                                                                                                                                             |                                                                     |                         | WI 54521<br>Email Address |                                 |            |                                                                                                      |                                                                     |                                         |              |                      |                |                  |  |  |
|                                                                                                                                                                                                          |                                                                     |                         |                           |                                 |            | •                                                                                                    |                                                                     |                                         |              |                      |                |                  |  |  |
| (715) 479-5160                                                                                                                                                                                           | ect Information                                                     | Doguiros                |                           | @vilasco                        |            | 1.gov                                                                                                |                                                                     |                                         |              | CONTRACTOR OF STREET | 1000           |                  |  |  |
| Project Title                                                                                                                                                                                            | ectimormation                                                       | Required                | i ior ai                  | i Project                       | 5          |                                                                                                      | Curren                                                              | t Fund                                  | ed Miles     | New M                | liles (if      | applicable)      |  |  |
| Bloom Road to                                                                                                                                                                                            | Meta Lake Roa                                                       | d                       |                           |                                 |            |                                                                                                      | 1.2                                                                 |                                         |              | .1                   |                |                  |  |  |
| County Township R                                                                                                                                                                                        |                                                                     |                         | p Rang                    |                                 | Section    | 1 1/4 1/4                                                                                            | 1/4                                                                 | 1 S S S S S S S S S S S S S S S S S S S | Coordinate   | es:                  |                |                  |  |  |
| 17:1                                                                                                                                                                                                     |                                                                     | 20.3                    | т 14                      | <ul><li>⊙E</li><li>OW</li></ul> | 11         |                                                                                                      |                                                                     | Lat                                     |              |                      |                |                  |  |  |
| Vilas Project Descrip                                                                                                                                                                                    | tion Summany                                                        | 39 N                    | 1 10                      | 0 0                             | 11         |                                                                                                      |                                                                     | Lon                                     | ıy.          |                      |                |                  |  |  |
|                                                                                                                                                                                                          | s proposing to ac                                                   | ld Imile                | e of fi                   | inded Su                        | mmer       | Δ Τ \                                                                                                | TV trail                                                            | The c                                   | urrent trai  | il ic in 1           | ise and        | l connects       |  |  |
|                                                                                                                                                                                                          | Meta Lake Rd wl                                                     |                         |                           |                                 |            |                                                                                                      |                                                                     |                                         |              |                      |                |                  |  |  |
|                                                                                                                                                                                                          | maintained by t                                                     |                         |                           |                                 |            |                                                                                                      |                                                                     |                                         |              |                      |                |                  |  |  |
| trail.                                                                                                                                                                                                   | , <i>y</i> .                                                        |                         |                           |                                 |            |                                                                                                      |                                                                     |                                         |              |                      |                |                  |  |  |
|                                                                                                                                                                                                          |                                                                     | Vilas c                 | curren                    | itly has 3                      | 36.4 m     | niles sur                                                                                            | nmer A                                                              | TV/U                                    | TV and 1     | l.2 mil              | es Wi          | nter ATV.        |  |  |
|                                                                                                                                                                                                          |                                                                     |                         |                           |                                 |            |                                                                                                      |                                                                     |                                         |              |                      |                |                  |  |  |
|                                                                                                                                                                                                          |                                                                     |                         |                           |                                 |            |                                                                                                      |                                                                     |                                         |              |                      |                |                  |  |  |
|                                                                                                                                                                                                          |                                                                     |                         |                           |                                 |            |                                                                                                      |                                                                     |                                         |              |                      |                |                  |  |  |
|                                                                                                                                                                                                          |                                                                     | AND THE ARRESTS AND THE |                           |                                 | <b>5</b> 1 |                                                                                                      |                                                                     |                                         |              |                      |                |                  |  |  |
|                                                                                                                                                                                                          | ll maintenance lar                                                  | nd use ag               | reemer                    | nts are on                      | file.      |                                                                                                      |                                                                     | 0.75071150                              |              |                      |                |                  |  |  |
| Estimated Cost Maintenance                                                                                                                                                                               | Acquisition                                                         | Insurar                 | nce                       | Dev                             | elopme     | nt E                                                                                                 | Bridge Rel                                                          | hah                                     | Trail Reha   | ah                   | Total          | Estimated Cost   |  |  |
| \$80.00                                                                                                                                                                                                  | Acquisition                                                         | modrai                  | 100                       | Bov                             | ciopino    | ""                                                                                                   | nago i toi                                                          | iub.                                    | Trail real   | ш.                   | liotai         | \$80.00          |  |  |
| \$60.00                                                                                                                                                                                                  |                                                                     |                         |                           | Leave B                         | Blank –    | DNR Us                                                                                               | e Only                                                              |                                         |              |                      |                | \$60.00          |  |  |
|                                                                                                                                                                                                          |                                                                     |                         |                           |                                 |            |                                                                                                      |                                                                     |                                         |              |                      |                |                  |  |  |
| Applicant Certi                                                                                                                                                                                          | fication                                                            |                         |                           | STATE OF THE PARTY NAMED IN     |            |                                                                                                      |                                                                     |                                         |              |                      |                |                  |  |  |
|                                                                                                                                                                                                          | Authorized Officia                                                  | al                      |                           |                                 |            | Officia                                                                                              | l's Title                                                           |                                         |              |                      |                |                  |  |  |
| Todd Bierman                                                                                                                                                                                             |                                                                     |                         |                           |                                 |            | Vilas County Parks and Recreation Supervisor                                                         |                                                                     |                                         |              |                      |                |                  |  |  |
| As the applicant                                                                                                                                                                                         | s authorized officia                                                | al, I certify           | / that, t                 | to the best                     | t of my    | knowled                                                                                              | ge, the inf                                                         | ormatic                                 | n in this ap | plication            | n is true      | e and correct.   |  |  |
| 1000                                                                                                                                                                                                     | RIO:                                                                |                         |                           |                                 |            | 5                                                                                                    | 1281                                                                | 2000                                    | 2            |                      |                |                  |  |  |
|                                                                                                                                                                                                          | Jeen                                                                |                         |                           |                                 |            |                                                                                                      | 1001                                                                | CUL                                     |              |                      |                |                  |  |  |

## **Trail Project Detailed Description**

Vilas County is proposing to add .1miles of funded Summer ATV/UTV trail. The current trail is in use and connects Bloom Rd. to Meta Lake Rd which then connects Vilas County to Oneida County. This is a heavily used trail and is currently being maintained by the Landover ATV Club. There are no bridges or developmental cost associated with this trail.