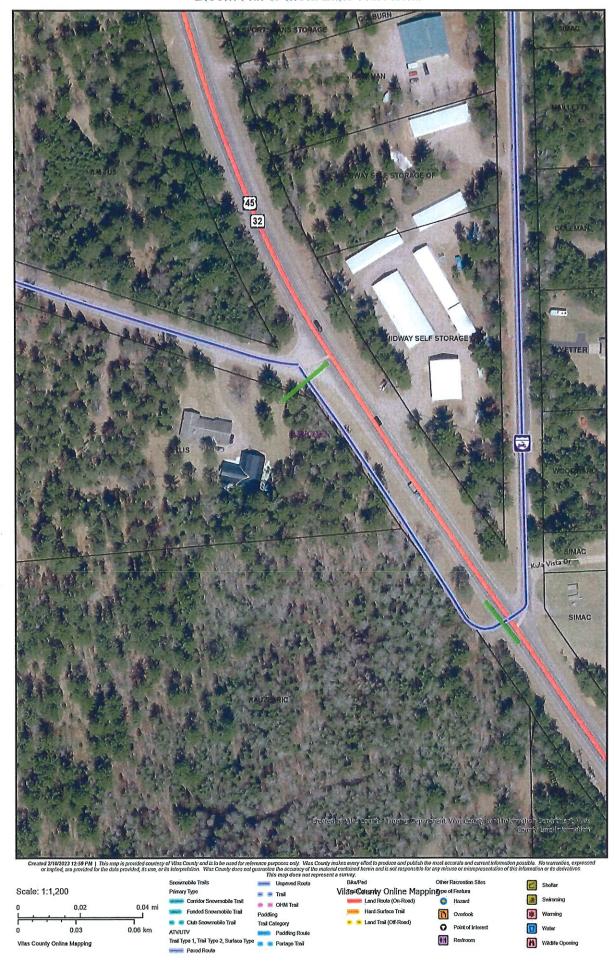

## **Trail Project Detailed Description**

Vilas County is proposing to add .1miles of funded Summer ATV/UTV trail. The current trail is in use and connects Bloom Rd. to Meta Lake Rd which then connects Vilas County to Oneida County. This is a heavily used trail and is currently being maintained by the Landover ATV Club. There are no bridges or developmental cost associated with this trail.

## Vilas County ATV/UTV Trail System Bloom to Meta Lake

Bloom Rd. to Meta Lake Rd. Aerial

Bloom Rd. to Meta Lake Rd. Topo