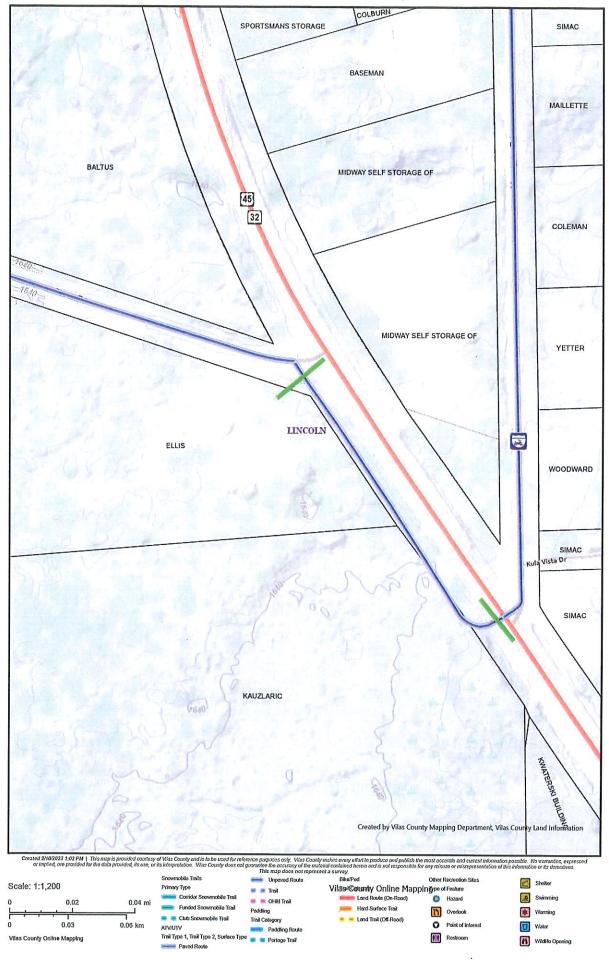

## **Trail Project Detailed Description**

Vilas County is proposing to add .1miles of funded Summer ATV/UTV trail. The current trail is in use and connects Bloom Rd. to Meta Lake Rd which then connects Vilas County to Oneida County. This is a heavily used trail and is currently being maintained by the Landover ATV Club. There are no bridges or developmental cost associated with this trail.

## Vilas County ATV/UTV Trail System Bloom to Meta Lake

Bloom Rd. to Meta Lake Rd. Aerial

Bloom Rd. to Meta Lake Rd. Topo