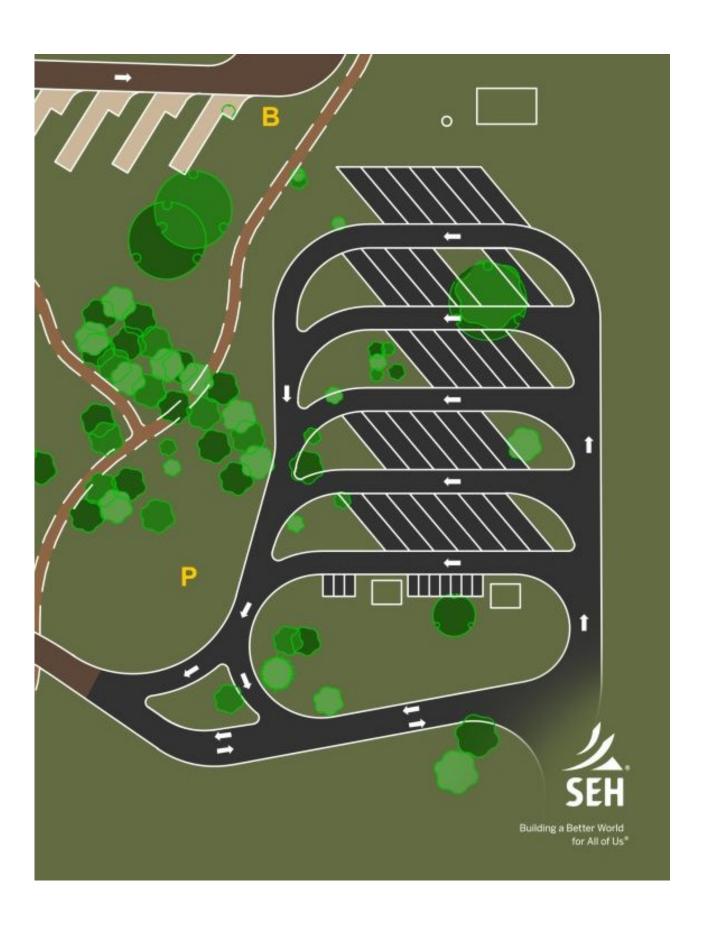

**Project Description Summary** 

Oconto County has plans to construct a Park and Ride Trail-head Parking Lot with Security lighting, bathroom, pavilion, playground, ATV wash station and day use area to include grills, picnic tables, garbage cans.

|              | Indicate - (C) Contract , (F) Force Acct., (D) Donated                                                              |          |                    |                    |                              |
|--------------|---------------------------------------------------------------------------------------------------------------------|----------|--------------------|--------------------|------------------------------|
| $\downarrow$ | DEVELOPMENT PROJECT ITEMS  List by individual item or break down by Use Areas  (See Item List On Back Of This Form) | Quantity | Unit of<br>Measure | Component<br>Costs | Estimated Total<br>Item Cost |
| С            | Clear and Grub                                                                                                      | 5        | acre               | \$3,500.00         | 17,500.00                    |
| С            | WPS Electrical Service to site                                                                                      | 4,755    | 1f                 | \$30.00            | 142,650.00                   |
| С            | Crushed Aggregate                                                                                                   | 1,165    | cy                 | \$42.00            | 48,930.00                    |
| С            | Pit Run                                                                                                             | 582      | cy                 | \$30.00            | 17,460.00                    |
| С            | Water Lines                                                                                                         | 300      | 1f                 | \$30.00            | 9,000.00                     |
| С            | Well                                                                                                                | 1        | ea                 | \$17,000.00        | 17,000.00                    |
| С            | Underground Electric runs                                                                                           | 300      | 1f                 | \$15.00            | 4,500.00                     |
| С            | Light Poles                                                                                                         | 5        | ea                 | \$120.00           | 600.00                       |
| С            | ATV Wash Station                                                                                                    | 1        | ea                 | \$5,000.00         | 5,000.00                     |
| С            | Dump Station                                                                                                        | 1        | ea                 | \$20,000.00        | 20,000.00                    |
| С            | Privy Toilet                                                                                                        | 1        | ea                 | \$60,000.00        | 60,000.00                    |
| С            | Picnic Tables                                                                                                       | 8        | ea                 | \$350.00           | 2,800.00                     |
| С            | Playground                                                                                                          | 1        | ea                 | \$30,000.00        | 30,000.00                    |
| С            | Pavilion                                                                                                            | 1        | ea                 | \$100,000.00       | 100,000.00                   |
| С            | Grills                                                                                                              | 5        | ea                 | \$250.00           | 1,250.00                     |
| С            | Engineering                                                                                                         | 1        | ea                 | \$62,630.00        | 62,630.00                    |
|              |                                                                                                                     |          |                    |                    |                              |
|              |                                                                                                                     |          |                    |                    |                              |
|              |                                                                                                                     |          |                    |                    |                              |
|              |                                                                                                                     |          |                    |                    |                              |
|              |                                                                                                                     |          |                    |                    |                              |
|              |                                                                                                                     |          |                    |                    |                              |