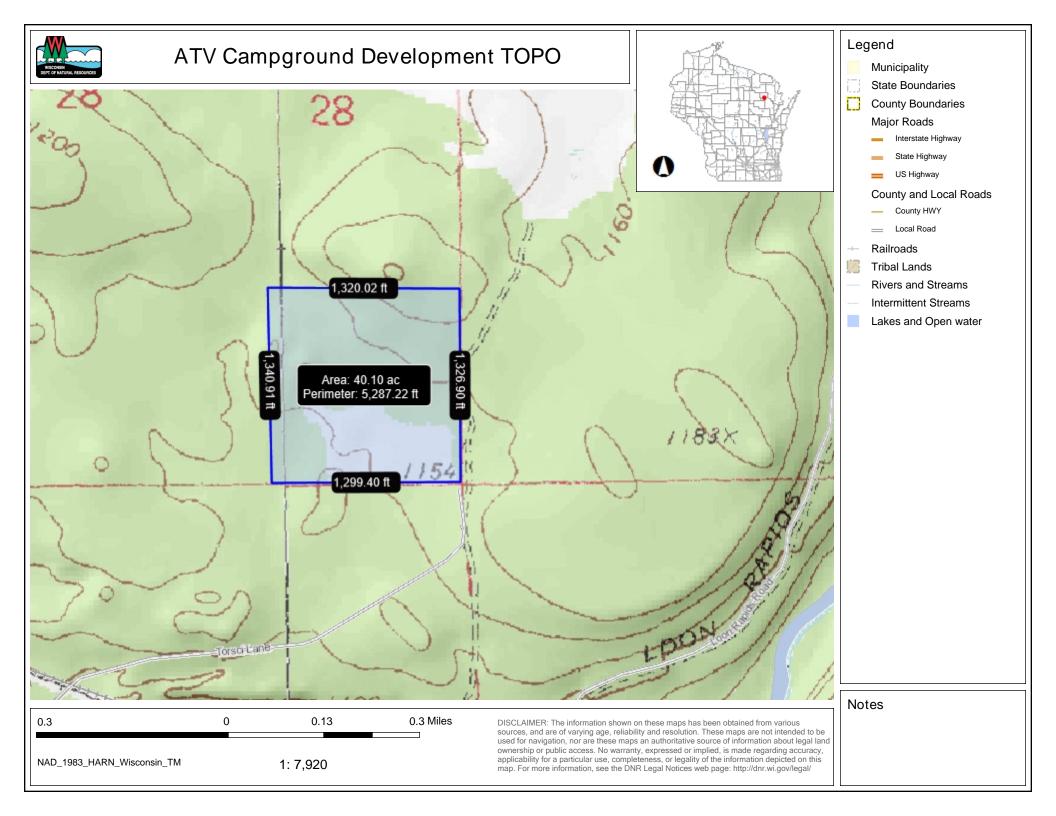

| Section 2: Project Information | Required   | for all P | roject     | s       |         |        |                 |                           |
|--------------------------------|------------|-----------|------------|---------|---------|--------|-----------------|---------------------------|
| Project Title                  |            |           |            |         |         | Currer | nt Funded Miles | New Miles (if applicable) |
| Oconto County Riverview Tra    | il Head De | velopn    | nent       |         |         |        |                 |                           |
| County                         | Township   | Range     | <b>⊙</b> E | Section | 1/4 1/4 | 1/4    | GPS Coordinate  |                           |
| Oconto                         | 32 N       | 16        | ŎW         | 28      | SE      | SE     | Long88.49       |                           |

**Project Description Summary** 

Oconto County has plans to construct a Park and Ride Trail-head Parking Lot with Security lighting, bathroom, pavilion, playground, ATV wash station and day use area to include grills, picnic tables, garbage cans.