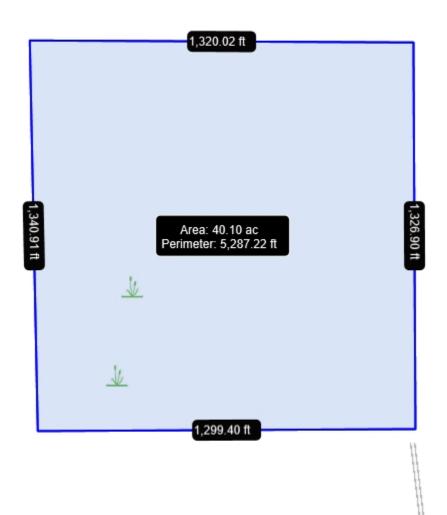

## ATV Campground Development Wetland

Wetland Class Points Dammed pond Excavated pond Filled/drained wetland Wetland too small to delineate Filled excavated pond Filled Points Wetland Class Areas Filled Areas Lake Class Areas Riverine/ditch Class Areas Wetland Class Areas Wetland Class Points Dammed pond Excavated pond Filled/drained wetland Wetland too small to delineate Filled excavated pond Filled Points Wetland Class Areas Filled Areas Waterway and Wetland

Legend

Wetland Indicators Lake Class Areas

Riverine/ditch Class Areas Wetland Class Areas

Alterations

Formal/Informal Actions

▲ Exemption Determinations

 Ordinary High Water Mark Determinations

 Wetland Identifications and Confirmations