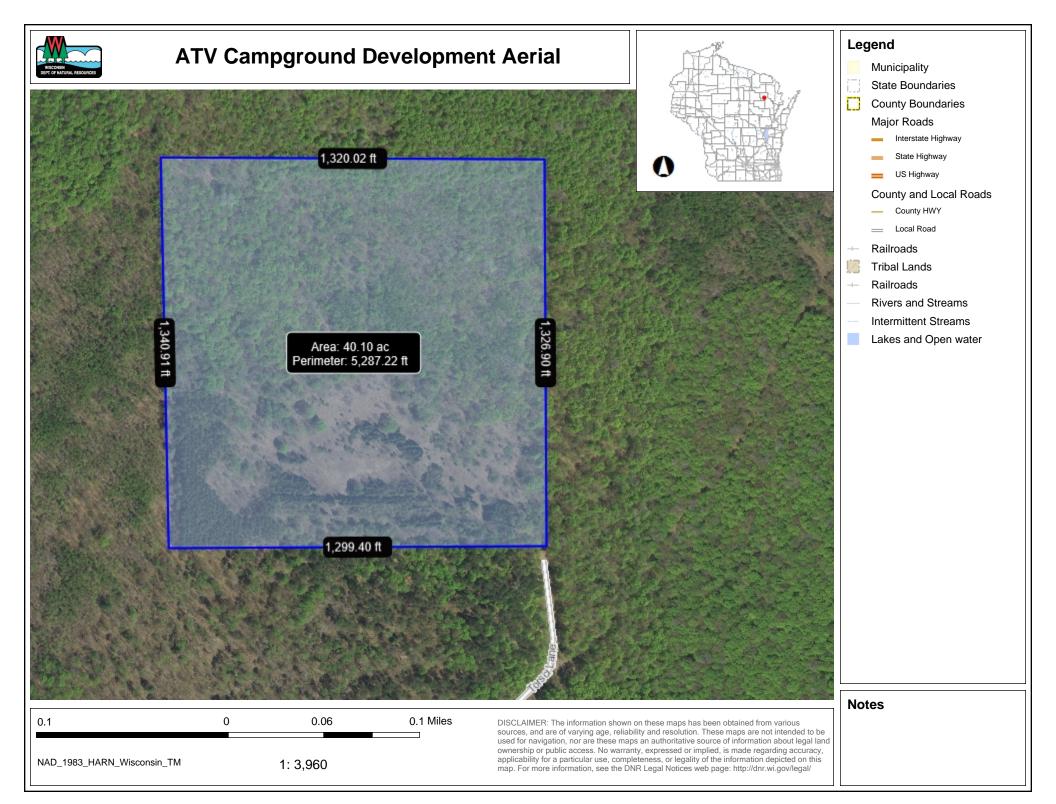

| Section 2: Project Information | Required   | for all P | roject     | s       |         |        |                 |                           |
|--------------------------------|------------|-----------|------------|---------|---------|--------|-----------------|---------------------------|
| Project Title                  |            |           |            |         |         | Currer | nt Funded Miles | New Miles (if applicable) |
| Oconto County Riverview Tra    | il Head De | velopn    | nent       |         |         |        |                 |                           |
| County                         | Township   | Range     | <b>⊙</b> E | Section | 1/4 1/4 | 1/4    | GPS Coordinate  |                           |
| Oconto                         | 32 N       | 16        | ŎW         | 28      | SE      | SE     | Long88.49       |                           |

**Project Description Summary** 

Oconto County has plans to construct a Park and Ride Trail-head Parking Lot with Security lighting, bathroom, pavilion, playground, ATV wash station and day use area to include grills, picnic tables, garbage cans.