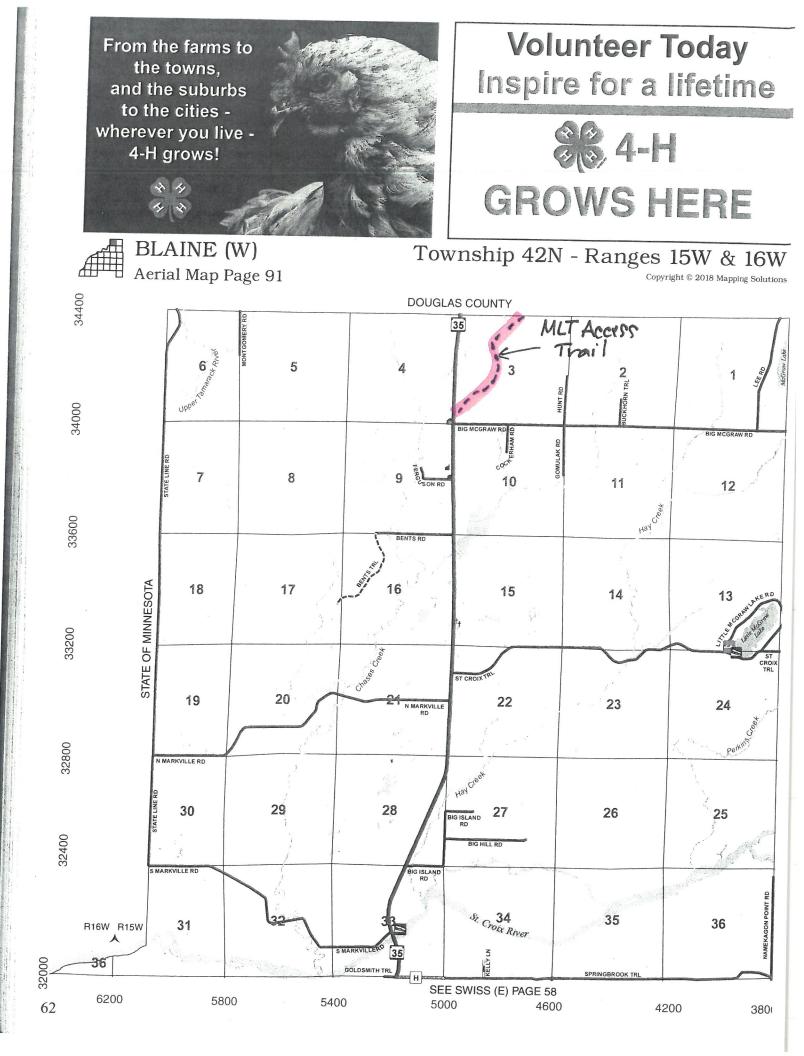

| #65 Buri                                                                                                                                                                                                 | nett to D     | ouglas    | New     | Winter    | : Trail                                                                                     |           |                                 |              |      |                  |  |
|----------------------------------------------------------------------------------------------------------------------------------------------------------------------------------------------------------|---------------|-----------|---------|-----------|---------------------------------------------------------------------------------------------|-----------|---------------------------------|--------------|------|------------------|--|
| State of Wisconsin<br>Department of Natural Resources<br><u>dnr.wi.gov</u>                                                                                                                               |               |           |         |           | Motorized Recreation Grant ApplicationFor: (choose all that apply)Form 8700-159 (R 02/2024) |           |                                 |              |      |                  |  |
| Due Date: April 15                                                                                                                                                                                       |               |           |         |           | <ul> <li>☑ ATV/UTV Trail Aid</li> <li>□ Snowmobile Trail Aid</li> </ul>                     |           |                                 |              |      |                  |  |
| <b>Notice:</b> Completion of this form is re financial assistance. Personally iden Natural Resources (DNR) may provide                                                                                   | titiaple into | rmation t | ound or | this form | n is not inte                                                                               | nded to h | A used for any othe             | r purposo Ti | F    | Janantana ant of |  |
| Instructions: Applications may combine more than one source of                                                                                                                                           |               |           |         |           | f funds They may                                                                            |           |                                 |              |      |                  |  |
| be submitted for consideration of traditional ATV, UTV, Snowmobil Stewardship funding. Submit one copy of all forms and attachment necessary attachments. Send applications to your <u>Community Sen</u> |               |           |         | chments   | s See Page 2 for                                                                            |           |                                 |              |      | Number           |  |
| Section 1: Applicant Information                                                                                                                                                                         | on            |           |         |           |                                                                                             |           |                                 |              |      |                  |  |
| Applicant / Organization Name                                                                                                                                                                            |               |           |         |           | Check Recipient: Individual other than authorized individual to act                         |           |                                 |              |      |                  |  |
| Burnett County Forest & Parks                                                                                                                                                                            |               |           |         |           | on behalf of the applicant. $\boxtimes$ Select if the same as applicant.                    |           |                                 |              |      |                  |  |
| Individual Authorized to Act on Behalf of Applicant per Resolution                                                                                                                                       |               |           |         |           | Check Recipient Name (Name to Appear on Check)                                              |           |                                 |              |      |                  |  |
| Susan Tollander                                                                                                                                                                                          |               |           |         |           | Susan Tollander                                                                             |           |                                 |              |      |                  |  |
| Title                                                                                                                                                                                                    |               |           |         |           | Title                                                                                       |           |                                 |              |      |                  |  |
| Recreation Coordinator                                                                                                                                                                                   |               |           |         |           | Recreation Coordinator                                                                      |           |                                 |              |      |                  |  |
| Address                                                                                                                                                                                                  |               |           |         |           | Address                                                                                     |           |                                 |              |      |                  |  |
| 8150 State Rd 70                                                                                                                                                                                         |               |           |         |           | 8150 State Rd 70                                                                            |           |                                 |              |      |                  |  |
| City                                                                                                                                                                                                     |               | State 2   | ZIP Coo |           | City                                                                                        |           |                                 | Stat         | eΤ   | ZIP Code         |  |
| Siren                                                                                                                                                                                                    |               | WI        | 548     | 372       | Siren                                                                                       |           |                                 | W            |      | 54872            |  |
| Telephone Number                                                                                                                                                                                         |               | Email A   | ddress  |           | W1 34872                                                                                    |           |                                 |              |      | 54672            |  |
| (715) 349-2157                                                                                                                                                                                           |               | susan.te  | ollande | er@burr   | nettcount                                                                                   | vwi gov   |                                 |              |      |                  |  |
| Section 2: Project Information                                                                                                                                                                           | Required      | for all   | Project | ts        | ione ant                                                                                    | ,         |                                 |              |      |                  |  |
| Project Title                                                                                                                                                                                            |               |           |         |           |                                                                                             | Current   | Funded Miles                    | New Miles (  | if a | pplicable)       |  |
| McGraw Lake Tavern Access Trail                                                                                                                                                                          |               |           |         |           |                                                                                             |           |                                 | 1.2          |      |                  |  |
| County                                                                                                                                                                                                   | Township      | Range     | )<br>Oe | Section   | 1/4 1/4                                                                                     | 1/4       | GPS Coordinates<br>Lat. 46.1505 |              |      |                  |  |
| Burnett                                                                                                                                                                                                  | 42 N          | 15        | ⊙W      | 3         |                                                                                             |           | Long92.231                      | 33           |      |                  |  |
| Project Description Summary                                                                                                                                                                              | 2             |           |         |           |                                                                                             |           |                                 |              |      |                  |  |

Burnett County requests maintenance funding for 1.2 miles of new winter ATV/UTV mileage for an access trail leading from state-funded Trail 9 in Douglas County to McGraw Lake Tavern. The trail is currently signed and being used, so we are requesting maintenance mileage only.