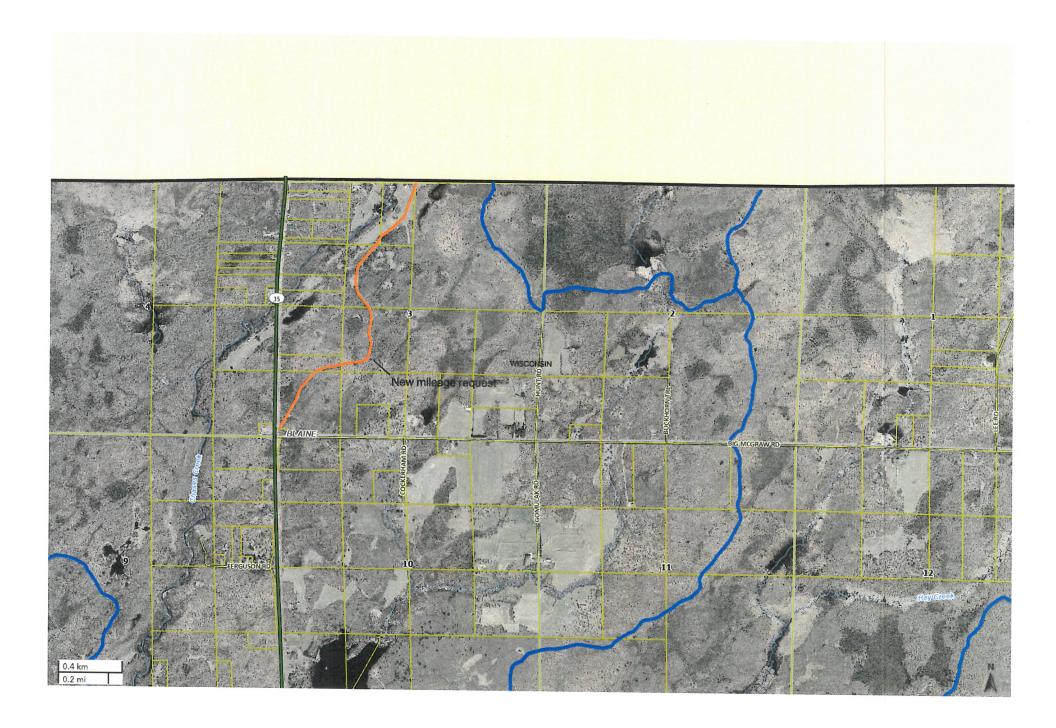

| #65 Buri                                                                                                                                                                                                 | nett to D     | ouglas    | New     | Winter    | : Trail                                                                                     |           |                                 |              |      |                  |  |
|----------------------------------------------------------------------------------------------------------------------------------------------------------------------------------------------------------|---------------|-----------|---------|-----------|---------------------------------------------------------------------------------------------|-----------|---------------------------------|--------------|------|------------------|--|
| State of Wisconsin<br>Department of Natural Resources<br><u>dnr.wi.gov</u>                                                                                                                               |               |           |         |           | Motorized Recreation Grant ApplicationFor: (choose all that apply)Form 8700-159 (R 02/2024) |           |                                 |              |      |                  |  |
| Due Date: April 15                                                                                                                                                                                       |               |           |         |           | <ul> <li>☑ ATV/UTV Trail Aid</li> <li>□ Snowmobile Trail Aid</li> </ul>                     |           |                                 |              |      |                  |  |
| <b>Notice:</b> Completion of this form is re financial assistance. Personally iden Natural Resources (DNR) may provide                                                                                   | titiaple into | rmation t | ound or | this form | n is not inte                                                                               | nded to h | A used for any othe             | r purposo Ti | F    | Janantana ant of |  |
| Instructions: Applications may combine more than one source of                                                                                                                                           |               |           |         |           | f funds They may                                                                            |           |                                 |              |      |                  |  |
| be submitted for consideration of traditional ATV, UTV, Snowmobil Stewardship funding. Submit one copy of all forms and attachment necessary attachments. Send applications to your <u>Community Sen</u> |               |           |         | chments   | s See Page 2 for                                                                            |           |                                 |              |      | Number           |  |
| Section 1: Applicant Information                                                                                                                                                                         | on            |           |         |           |                                                                                             |           |                                 |              |      |                  |  |
| Applicant / Organization Name                                                                                                                                                                            |               |           |         |           | Check Recipient: Individual other than authorized individual to act                         |           |                                 |              |      |                  |  |
| Burnett County Forest & Parks                                                                                                                                                                            |               |           |         |           | on behalf of the applicant. $\boxtimes$ Select if the same as applicant.                    |           |                                 |              |      |                  |  |
| Individual Authorized to Act on Behalf of Applicant per Resolution                                                                                                                                       |               |           |         |           | Check Recipient Name (Name to Appear on Check)                                              |           |                                 |              |      |                  |  |
| Susan Tollander                                                                                                                                                                                          |               |           |         |           | Susan Tollander                                                                             |           |                                 |              |      |                  |  |
| Title                                                                                                                                                                                                    |               |           |         |           | Title                                                                                       |           |                                 |              |      |                  |  |
| Recreation Coordinator                                                                                                                                                                                   |               |           |         |           | Recreation Coordinator                                                                      |           |                                 |              |      |                  |  |
| Address                                                                                                                                                                                                  |               |           |         |           | Address                                                                                     |           |                                 |              |      |                  |  |
| 8150 State Rd 70                                                                                                                                                                                         |               |           |         |           | 8150 State Rd 70                                                                            |           |                                 |              |      |                  |  |
| City                                                                                                                                                                                                     |               | State 2   | ZIP Coo |           | City                                                                                        |           |                                 | Stat         | eΤ   | ZIP Code         |  |
| Siren                                                                                                                                                                                                    |               | WI        | 548     | 372       | Siren                                                                                       |           |                                 | W            |      | 54872            |  |
| Telephone Number                                                                                                                                                                                         |               | Email A   | ddress  |           | W1 34872                                                                                    |           |                                 |              |      | 54672            |  |
| (715) 349-2157                                                                                                                                                                                           |               | susan.te  | ollande | er@burr   | nettcount                                                                                   | vwi gov   |                                 |              |      |                  |  |
| Section 2: Project Information                                                                                                                                                                           | Required      | for all   | Project | ts        | ione ant                                                                                    | ,         |                                 |              |      |                  |  |
| Project Title                                                                                                                                                                                            |               |           |         |           |                                                                                             | Current   | Funded Miles                    | New Miles (  | if a | pplicable)       |  |
| McGraw Lake Tavern Access Trail                                                                                                                                                                          |               |           |         |           |                                                                                             |           |                                 | 1.2          |      |                  |  |
| County                                                                                                                                                                                                   | Township      | Range     | )<br>Oe | Section   | 1/4 1/4                                                                                     | 1/4       | GPS Coordinates<br>Lat. 46.1505 |              |      |                  |  |
| Burnett                                                                                                                                                                                                  | 42 N          | 15        | ⊙W      | 3         |                                                                                             |           | Long92.231                      | 33           |      |                  |  |
| Project Description Summary                                                                                                                                                                              | 2             |           |         |           |                                                                                             |           |                                 |              |      |                  |  |

Burnett County requests maintenance funding for 1.2 miles of new winter ATV/UTV mileage for an access trail leading from state-funded Trail 9 in Douglas County to McGraw Lake Tavern. The trail is currently signed and being used, so we are requesting maintenance mileage only.