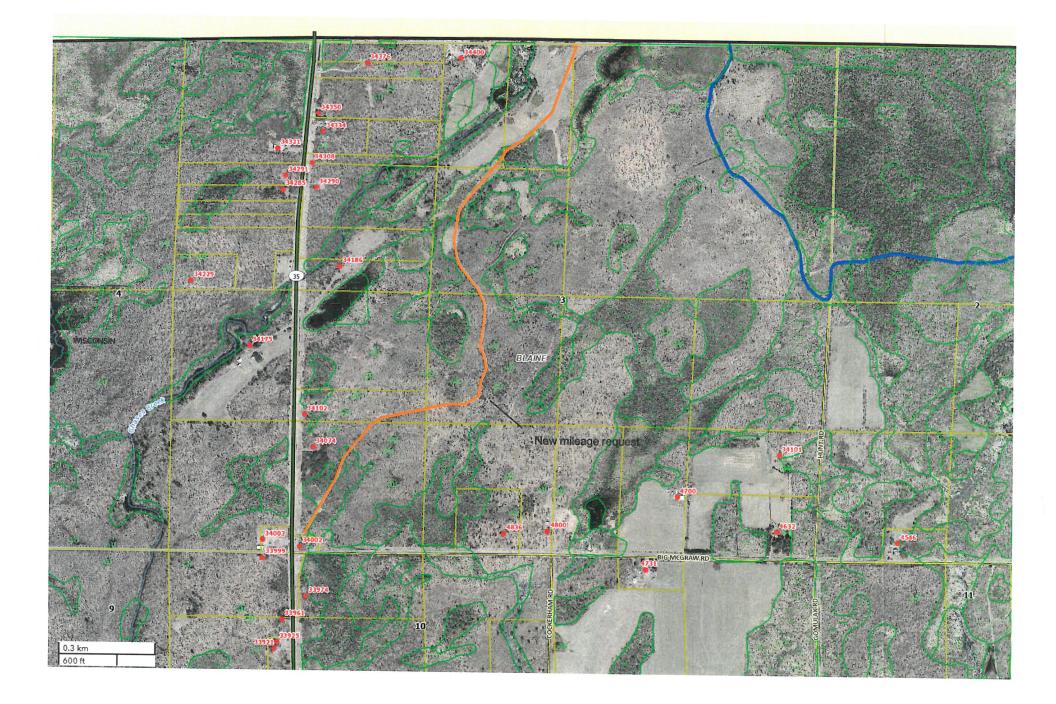

| #65 Buri                                                                                                                                                                                                 | nett to D     | ouglas    | New     | Winter    | : Trail                                                                                     |           |                                 |              |      |                  |  |
|----------------------------------------------------------------------------------------------------------------------------------------------------------------------------------------------------------|---------------|-----------|---------|-----------|---------------------------------------------------------------------------------------------|-----------|---------------------------------|--------------|------|------------------|--|
| State of Wisconsin<br>Department of Natural Resources<br><u>dnr.wi.gov</u>                                                                                                                               |               |           |         |           | Motorized Recreation Grant ApplicationFor: (choose all that apply)Form 8700-159 (R 02/2024) |           |                                 |              |      |                  |  |
| Due Date: April 15                                                                                                                                                                                       |               |           |         |           | <ul> <li>☑ ATV/UTV Trail Aid</li> <li>□ Snowmobile Trail Aid</li> </ul>                     |           |                                 |              |      |                  |  |
| <b>Notice:</b> Completion of this form is re financial assistance. Personally iden Natural Resources (DNR) may provide                                                                                   | titiaple into | rmation t | ound or | this form | n is not inte                                                                               | nded to h | A used for any othe             | r purposo Ti | F    | Janantana ant of |  |
| Instructions: Applications may combine more than one source of                                                                                                                                           |               |           |         |           | f funds They may                                                                            |           |                                 |              |      |                  |  |
| be submitted for consideration of traditional ATV, UTV, Snowmobil Stewardship funding. Submit one copy of all forms and attachment necessary attachments. Send applications to your <u>Community Sen</u> |               |           |         | chments   | s See Page 2 for                                                                            |           |                                 |              |      | Number           |  |
| Section 1: Applicant Information                                                                                                                                                                         | on            |           |         |           |                                                                                             |           |                                 |              |      |                  |  |
| Applicant / Organization Name                                                                                                                                                                            |               |           |         |           | Check Recipient: Individual other than authorized individual to act                         |           |                                 |              |      |                  |  |
| Burnett County Forest & Parks                                                                                                                                                                            |               |           |         |           | on behalf of the applicant. $\boxtimes$ Select if the same as applicant.                    |           |                                 |              |      |                  |  |
| Individual Authorized to Act on Behalf of Applicant per Resolution                                                                                                                                       |               |           |         |           | Check Recipient Name (Name to Appear on Check)                                              |           |                                 |              |      |                  |  |
| Susan Tollander                                                                                                                                                                                          |               |           |         |           | Susan Tollander                                                                             |           |                                 |              |      |                  |  |
| Title                                                                                                                                                                                                    |               |           |         |           | Title                                                                                       |           |                                 |              |      |                  |  |
| Recreation Coordinator                                                                                                                                                                                   |               |           |         |           | Recreation Coordinator                                                                      |           |                                 |              |      |                  |  |
| Address                                                                                                                                                                                                  |               |           |         |           | Address                                                                                     |           |                                 |              |      |                  |  |
| 8150 State Rd 70                                                                                                                                                                                         |               |           |         |           | 8150 State Rd 70                                                                            |           |                                 |              |      |                  |  |
| City                                                                                                                                                                                                     |               | State 2   | ZIP Coo |           | City                                                                                        |           |                                 | Stat         | eΤ   | ZIP Code         |  |
| Siren                                                                                                                                                                                                    |               | WI        | 548     | 372       | Siren                                                                                       |           |                                 | W            |      | 54872            |  |
| Telephone Number                                                                                                                                                                                         |               | Email A   | ddress  |           | W1 34872                                                                                    |           |                                 |              |      | 54672            |  |
| (715) 349-2157                                                                                                                                                                                           |               | susan.te  | ollande | er@burr   | nettcount                                                                                   | vwi gov   |                                 |              |      |                  |  |
| Section 2: Project Information                                                                                                                                                                           | Required      | for all   | Project | ts        | ione ant                                                                                    | ,         |                                 |              |      |                  |  |
| Project Title                                                                                                                                                                                            |               |           |         |           |                                                                                             | Current   | Funded Miles                    | New Miles (  | if a | pplicable)       |  |
| McGraw Lake Tavern Access Trail                                                                                                                                                                          |               |           |         |           |                                                                                             |           |                                 | 1.2          |      |                  |  |
| County                                                                                                                                                                                                   | Township      | Range     | )<br>Oe | Section   | 1/4 1/4                                                                                     | 1/4       | GPS Coordinates<br>Lat. 46.1505 |              |      |                  |  |
| Burnett                                                                                                                                                                                                  | 42 N          | 15        | ⊙W      | 3         |                                                                                             |           | Long92.231                      | 33           |      |                  |  |
| Project Description Summary                                                                                                                                                                              | 2             |           |         |           |                                                                                             |           |                                 |              |      |                  |  |

Burnett County requests maintenance funding for 1.2 miles of new winter ATV/UTV mileage for an access trail leading from state-funded Trail 9 in Douglas County to McGraw Lake Tavern. The trail is currently signed and being used, so we are requesting maintenance mileage only.