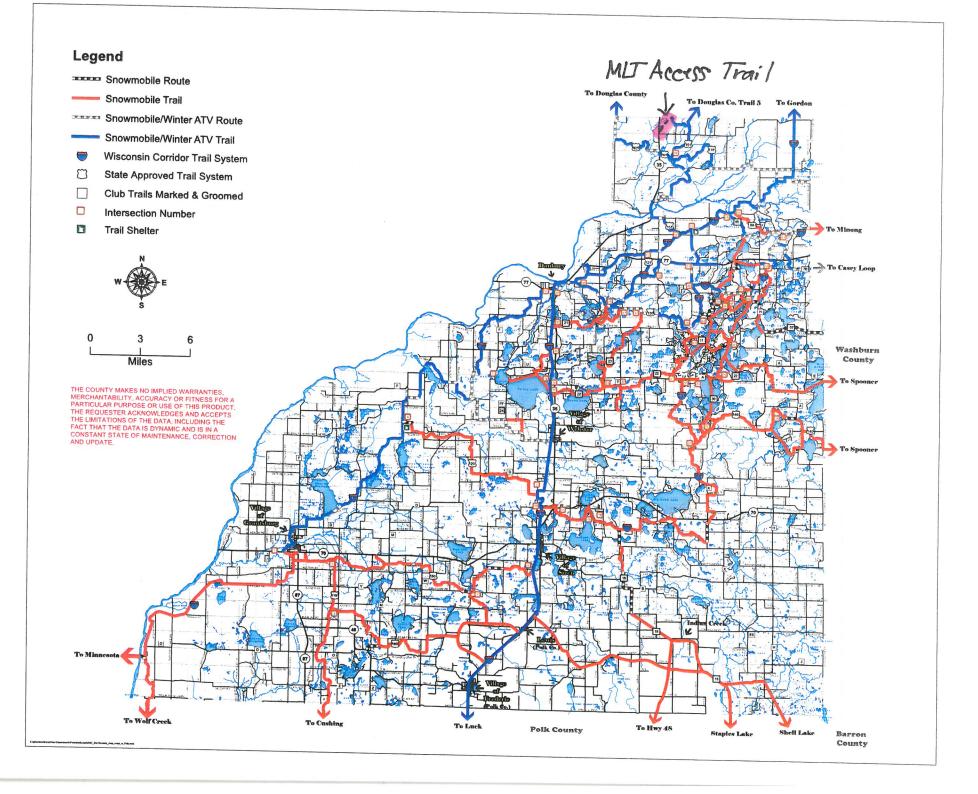

Burnett County requests maintenance funding for 1.2 miles of new winter ATV/UTV mileage for an access trail leading from state-funded Trail 9 in Douglas County to McGraw Lake Tavern. The trail is currently signed and being used, so we are requesting maintenance mileage only.