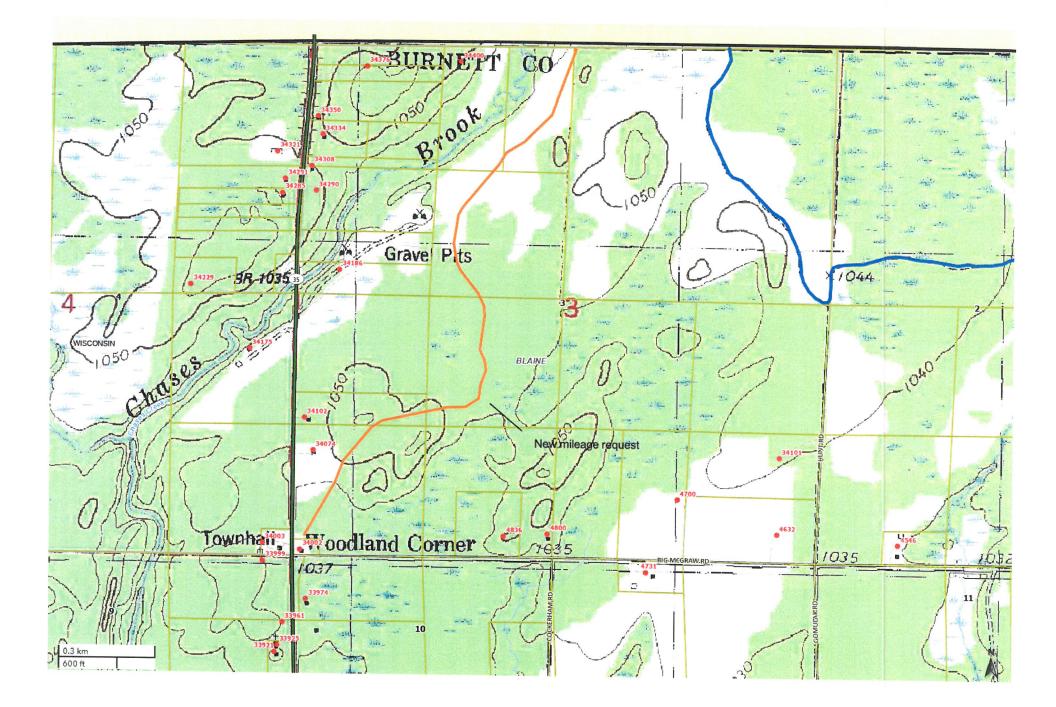

| #65 Buri                                                                                                                                                                                                 | nett to D     | ouglas    | New     | Winter    | : Trail                                                                                     |           |                                 |              |      |                  |  |
|----------------------------------------------------------------------------------------------------------------------------------------------------------------------------------------------------------|---------------|-----------|---------|-----------|---------------------------------------------------------------------------------------------|-----------|---------------------------------|--------------|------|------------------|--|
| State of Wisconsin<br>Department of Natural Resources<br><u>dnr.wi.gov</u>                                                                                                                               |               |           |         |           | Motorized Recreation Grant ApplicationFor: (choose all that apply)Form 8700-159 (R 02/2024) |           |                                 |              |      |                  |  |
| Due Date: April 15                                                                                                                                                                                       |               |           |         |           | <ul> <li>☑ ATV/UTV Trail Aid</li> <li>□ Snowmobile Trail Aid</li> </ul>                     |           |                                 |              |      |                  |  |
| <b>Notice:</b> Completion of this form is re financial assistance. Personally iden Natural Resources (DNR) may provide                                                                                   | titiaple into | rmation t | ound or | this form | n is not inte                                                                               | nded to h | A used for any othe             | r purposo Ti | F    | Janantana ant of |  |
| Instructions: Applications may combine more than one source of                                                                                                                                           |               |           |         |           | f funds They may                                                                            |           |                                 |              |      |                  |  |
| be submitted for consideration of traditional ATV, UTV, Snowmobil Stewardship funding. Submit one copy of all forms and attachment necessary attachments. Send applications to your <u>Community Sen</u> |               |           |         | chments   | s See Page 2 for                                                                            |           |                                 |              |      | Number           |  |
| Section 1: Applicant Information                                                                                                                                                                         | on            |           |         |           |                                                                                             |           |                                 |              |      |                  |  |
| Applicant / Organization Name                                                                                                                                                                            |               |           |         |           | Check Recipient: Individual other than authorized individual to act                         |           |                                 |              |      |                  |  |
| Burnett County Forest & Parks                                                                                                                                                                            |               |           |         |           | on behalf of the applicant. $\boxtimes$ Select if the same as applicant.                    |           |                                 |              |      |                  |  |
| Individual Authorized to Act on Behalf of Applicant per Resolution                                                                                                                                       |               |           |         |           | Check Recipient Name (Name to Appear on Check)                                              |           |                                 |              |      |                  |  |
| Susan Tollander                                                                                                                                                                                          |               |           |         |           | Susan Tollander                                                                             |           |                                 |              |      |                  |  |
| Title                                                                                                                                                                                                    |               |           |         |           | Title                                                                                       |           |                                 |              |      |                  |  |
| Recreation Coordinator                                                                                                                                                                                   |               |           |         |           | Recreation Coordinator                                                                      |           |                                 |              |      |                  |  |
| Address                                                                                                                                                                                                  |               |           |         |           | Address                                                                                     |           |                                 |              |      |                  |  |
| 8150 State Rd 70                                                                                                                                                                                         |               |           |         |           | 8150 State Rd 70                                                                            |           |                                 |              |      |                  |  |
| City                                                                                                                                                                                                     |               | State 2   | ZIP Coo |           | City                                                                                        |           |                                 | Stat         | eΤ   | ZIP Code         |  |
| Siren                                                                                                                                                                                                    |               | WI        | 548     | 372       | Siren                                                                                       |           |                                 | W            |      | 54872            |  |
| Telephone Number                                                                                                                                                                                         |               | Email A   | ddress  |           | W1 34872                                                                                    |           |                                 |              |      | 54672            |  |
| (715) 349-2157                                                                                                                                                                                           |               | susan.te  | ollande | er@burr   | nettcount                                                                                   | vwi gov   |                                 |              |      |                  |  |
| Section 2: Project Information                                                                                                                                                                           | Required      | for all   | Project | ts        | ione ant                                                                                    | ,         |                                 |              |      |                  |  |
| Project Title                                                                                                                                                                                            |               |           |         |           |                                                                                             | Current   | Funded Miles                    | New Miles (  | if a | pplicable)       |  |
| McGraw Lake Tavern Access Trail                                                                                                                                                                          |               |           |         |           |                                                                                             |           |                                 | 1.2          |      |                  |  |
| County                                                                                                                                                                                                   | Township      | Range     | )<br>Oe | Section   | 1/4 1/4                                                                                     | 1/4       | GPS Coordinates<br>Lat. 46.1505 |              |      |                  |  |
| Burnett                                                                                                                                                                                                  | 42 N          | 15        | ⊙W      | 3         |                                                                                             |           | Long92.231                      | 33           |      |                  |  |
| Project Description Summary                                                                                                                                                                              | 2             |           |         |           |                                                                                             |           |                                 |              |      |                  |  |

Burnett County requests maintenance funding for 1.2 miles of new winter ATV/UTV mileage for an access trail leading from state-funded Trail 9 in Douglas County to McGraw Lake Tavern. The trail is currently signed and being used, so we are requesting maintenance mileage only.