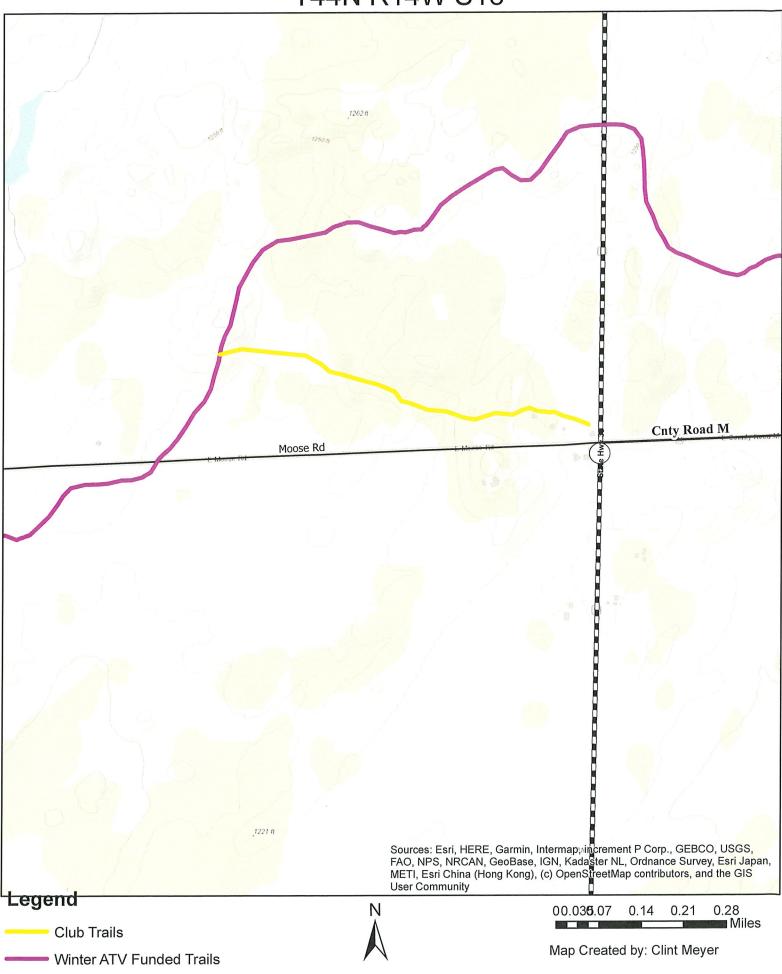

| Instructions: Applications may combine more than one source of fu                                                                                                                                                |                                 |                | unds. They may |                                                                                                                                     | DNR Use Only        |                                            |                        |           |          |          |
|------------------------------------------------------------------------------------------------------------------------------------------------------------------------------------------------------------------|---------------------------------|----------------|----------------|-------------------------------------------------------------------------------------------------------------------------------------|---------------------|--------------------------------------------|------------------------|-----------|----------|----------|
| be submitted for consideration of traditional ATV, UTV, Snowmobile<br>Stewardship funding. Submit one copy of all forms and attachment<br>necessary attachments. Send applications to your <u>Community Serv</u> |                                 |                |                | wmobile<br>chments.                                                                                                                 | and Moto<br>See Pag | rized<br>e 2 for                           | Category               |           |          | Number   |
| Section 1: Applicant Informatic                                                                                                                                                                                  | n                               |                |                | Sec. 1                                                                                                                              |                     | art as the                                 |                        | M. Series | Strend L |          |
| Applicant / Organization Name                                                                                                                                                                                    |                                 |                |                | Check Recipient: Individual other than authorized individual to act<br>on behalf of the applicant. Select if the same as applicant. |                     |                                            |                        |           |          |          |
| Douglas County Forestry                                                                                                                                                                                          |                                 |                | 1              |                                                                                                                                     |                     |                                            |                        |           |          |          |
| Individual Authorized to Act on Behalf of Applicant per Resolution                                                                                                                                               |                                 |                | lution         | Check Recipient Name (Name to Appear on Check)                                                                                      |                     |                                            |                        |           |          |          |
| Clint Meyer                                                                                                                                                                                                      |                                 |                |                | Clint Meyer                                                                                                                         |                     |                                            |                        |           |          |          |
| Title                                                                                                                                                                                                            |                                 |                |                | Title                                                                                                                               |                     |                                            |                        |           |          |          |
| Park and Recreation Supervisor                                                                                                                                                                                   |                                 |                | 1              | Park and Recreation Supervisor                                                                                                      |                     |                                            |                        |           |          |          |
| Address                                                                                                                                                                                                          |                                 |                |                | Address                                                                                                                             |                     |                                            |                        |           |          |          |
| PO Box 211                                                                                                                                                                                                       |                                 |                |                | ]                                                                                                                                   | PO Box 211          |                                            |                        |           |          |          |
| City                                                                                                                                                                                                             | ;                               | State ZIP Code |                |                                                                                                                                     | City State          |                                            |                        |           | State    | ZIP Code |
| Solon Springs                                                                                                                                                                                                    | on Springs WI 54873             |                | 73             | Solon Springs                                                                                                                       |                     |                                            | WI                     | 54873     |          |          |
| Telephone Number                                                                                                                                                                                                 | Email Address                   |                |                |                                                                                                                                     |                     |                                            |                        |           |          |          |
| (715) 378-2219                                                                                                                                                                                                   | clint.meyer@douglascountywi.gov |                |                |                                                                                                                                     |                     |                                            |                        |           |          |          |
| Section 2: Project Information                                                                                                                                                                                   | Required                        | for all        | Project        | S                                                                                                                                   |                     |                                            |                        |           |          |          |
| Project Title                                                                                                                                                                                                    |                                 |                |                |                                                                                                                                     | Current             | ent Funded Miles New Miles (if applicable) |                        |           |          |          |
| Douglas County Trail 9 new miles 2024-2025                                                                                                                                                                       |                                 |                |                |                                                                                                                                     |                     | 348.2                                      | .64 miles              |           |          |          |
| County                                                                                                                                                                                                           | Township                        | Rang           | e<br>Oe        | Section                                                                                                                             | 1/4 1/4             | 1/4                                        | GPS Coordinate<br>Lat. | s:        |          |          |
| Douglas                                                                                                                                                                                                          | 44 N                            | 14             | ٥W             | 18                                                                                                                                  | SW                  | SW                                         | Long.                  |           |          |          |
| Project Description Summary                                                                                                                                                                                      |                                 |                |                |                                                                                                                                     |                     |                                            |                        |           |          |          |

New Winter ATV/UTV Funding Request #1 Douglas County Proposes to add .64 Miles to our trail network. All .64 miles are already an existing trail and no development funding is required. This trail provides access to fuel and food.