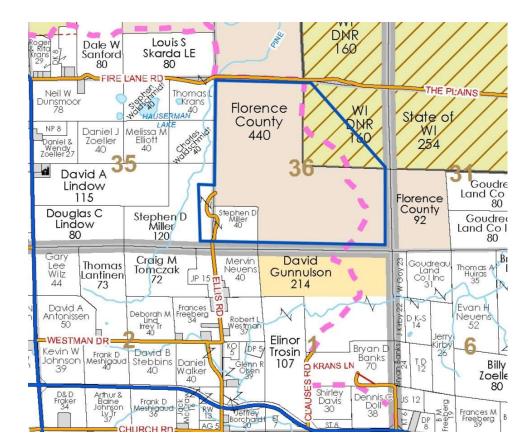

| #60 Fl                                                                                                                                                                                                                                                                                                                                                                                                                                                              | orence -                                                                                                                     | F16 I                                                                                            | Roaches                                                                              | s to Ell                                                                                             | is Trail D                                                                                                               | )ev                                                                                 |                                                                                                                                                                                         |                                                                                          |                                                                                          |                                                        |                                                                                                                |
|---------------------------------------------------------------------------------------------------------------------------------------------------------------------------------------------------------------------------------------------------------------------------------------------------------------------------------------------------------------------------------------------------------------------------------------------------------------------|------------------------------------------------------------------------------------------------------------------------------|--------------------------------------------------------------------------------------------------|--------------------------------------------------------------------------------------|------------------------------------------------------------------------------------------------------|--------------------------------------------------------------------------------------------------------------------------|-------------------------------------------------------------------------------------|-----------------------------------------------------------------------------------------------------------------------------------------------------------------------------------------|------------------------------------------------------------------------------------------|------------------------------------------------------------------------------------------|--------------------------------------------------------|----------------------------------------------------------------------------------------------------------------|
| Deviced to f Network Devices a                                                                                                                                                                                                                                                                                                                                                                                                                                      |                                                                                                                              |                                                                                                  |                                                                                      | M                                                                                                    | Motorized Recreation Grant Application<br>For: (choose all that apply) Form 8700-159 (R 02/2024)                         |                                                                                     |                                                                                                                                                                                         |                                                                                          |                                                                                          |                                                        |                                                                                                                |
| Due Date: April 15                                                                                                                                                                                                                                                                                                                                                                                                                                                  |                                                                                                                              |                                                                                                  |                                                                                      |                                                                                                      | ⊠ ATV/UTV Trail Aid P <sup>age 1 of 5</sup><br>□ Snowmobile Trail Aid                                                    |                                                                                     |                                                                                                                                                                                         |                                                                                          |                                                                                          |                                                        |                                                                                                                |
|                                                                                                                                                                                                                                                                                                                                                                                                                                                                     |                                                                                                                              |                                                                                                  |                                                                                      |                                                                                                      |                                                                                                                          |                                                                                     |                                                                                                                                                                                         |                                                                                          |                                                                                          |                                                        |                                                                                                                |
| <b>Notice:</b> Completion of this form is required financial assistance. Personally identifi Natural Resources (DNR) may provide                                                                                                                                                                                                                                                                                                                                    | able inforn                                                                                                                  | nation f                                                                                         | ound on tl                                                                           | his form i                                                                                           | is not intend                                                                                                            | led to be                                                                           | e used for any other p                                                                                                                                                                  | ourpose                                                                                  | . The [                                                                                  | Depa                                                   | artment of                                                                                                     |
| <b>Instructions:</b> Applications may cor<br>be submitted for consideration of tra<br>Stewardship funding. Submit one co<br>necessary attachments. Send applie                                                                                                                                                                                                                                                                                                      | aditional A                                                                                                                  | TV, U<br>forms a                                                                                 | TV, Snow<br>and attac                                                                | /mobile<br>hments.                                                                                   | and Motori<br>See Page                                                                                                   | zed<br>2 for                                                                        | D<br>Category                                                                                                                                                                           | NR Us                                                                                    | e Only                                                                                   | -                                                      | mber                                                                                                           |
| Section 1: Applicant Information                                                                                                                                                                                                                                                                                                                                                                                                                                    | n                                                                                                                            |                                                                                                  |                                                                                      |                                                                                                      |                                                                                                                          |                                                                                     |                                                                                                                                                                                         |                                                                                          |                                                                                          | *<br>-                                                 |                                                                                                                |
| Applicant / Organization Name                                                                                                                                                                                                                                                                                                                                                                                                                                       |                                                                                                                              |                                                                                                  |                                                                                      |                                                                                                      | Check Rec<br>on behalf o                                                                                                 |                                                                                     | ndividual other than                                                                                                                                                                    |                                                                                          |                                                                                          |                                                        |                                                                                                                |
| Florence County Forestry and P                                                                                                                                                                                                                                                                                                                                                                                                                                      |                                                                                                                              |                                                                                                  |                                                                                      |                                                                                                      | encol (1256) construction (11,664)                                                                                       | 54 SAMING SASSO                                                                     |                                                                                                                                                                                         |                                                                                          |                                                                                          | _                                                      | s applicant.                                                                                                   |
| Individual Authorized to Act on Beh                                                                                                                                                                                                                                                                                                                                                                                                                                 | alt of App                                                                                                                   | licant p                                                                                         | ber Resol                                                                            |                                                                                                      |                                                                                                                          | •                                                                                   | Name (Name to A                                                                                                                                                                         | opear c                                                                                  | on Che                                                                                   | CK)                                                    |                                                                                                                |
| Mathew Gummin                                                                                                                                                                                                                                                                                                                                                                                                                                                       |                                                                                                                              | _                                                                                                |                                                                                      |                                                                                                      | Mathew C                                                                                                                 | Jummi                                                                               | n                                                                                                                                                                                       |                                                                                          |                                                                                          |                                                        |                                                                                                                |
| Title                                                                                                                                                                                                                                                                                                                                                                                                                                                               |                                                                                                                              |                                                                                                  |                                                                                      |                                                                                                      | Title                                                                                                                    |                                                                                     |                                                                                                                                                                                         |                                                                                          |                                                                                          |                                                        |                                                                                                                |
| Recreation Manager Address                                                                                                                                                                                                                                                                                                                                                                                                                                          |                                                                                                                              |                                                                                                  |                                                                                      |                                                                                                      | Recreation Manager Address                                                                                               |                                                                                     |                                                                                                                                                                                         |                                                                                          |                                                                                          |                                                        |                                                                                                                |
|                                                                                                                                                                                                                                                                                                                                                                                                                                                                     |                                                                                                                              |                                                                                                  |                                                                                      |                                                                                                      |                                                                                                                          | anten i D                                                                           | mirro                                                                                                                                                                                   |                                                                                          |                                                                                          |                                                        |                                                                                                                |
| 5617 Forestry Drive<br>City                                                                                                                                                                                                                                                                                                                                                                                                                                         | - 1                                                                                                                          | State                                                                                            | ZIP Cod                                                                              |                                                                                                      | 5617 Forestry Drive<br>City State ZIP Code                                                                               |                                                                                     |                                                                                                                                                                                         |                                                                                          |                                                                                          |                                                        |                                                                                                                |
| Florence                                                                                                                                                                                                                                                                                                                                                                                                                                                            |                                                                                                                              | WI                                                                                               | 541                                                                                  |                                                                                                      | Florence                                                                                                                 |                                                                                     |                                                                                                                                                                                         |                                                                                          | WI                                                                                       |                                                        | 54121                                                                                                          |
| Telephone Number                                                                                                                                                                                                                                                                                                                                                                                                                                                    |                                                                                                                              |                                                                                                  | Address                                                                              | 21                                                                                                   | riorence                                                                                                                 |                                                                                     |                                                                                                                                                                                         |                                                                                          |                                                                                          | _                                                      | J+121                                                                                                          |
| (715) 528-3207                                                                                                                                                                                                                                                                                                                                                                                                                                                      |                                                                                                                              | moum                                                                                             | min@f                                                                                | orence                                                                                               | countywi.                                                                                                                | 90V                                                                                 |                                                                                                                                                                                         |                                                                                          |                                                                                          |                                                        |                                                                                                                |
| Section 2: Project Information                                                                                                                                                                                                                                                                                                                                                                                                                                      |                                                                                                                              | ~                                                                                                |                                                                                      |                                                                                                      | county in                                                                                                                | 501                                                                                 |                                                                                                                                                                                         |                                                                                          |                                                                                          |                                                        |                                                                                                                |
| Project Title                                                                                                                                                                                                                                                                                                                                                                                                                                                       |                                                                                                                              |                                                                                                  |                                                                                      |                                                                                                      |                                                                                                                          | Currer                                                                              | nt Funded Miles                                                                                                                                                                         | New N                                                                                    | /iles (if                                                                                | app                                                    | olicable)                                                                                                      |
| F16 South of Roaches to Ellis I                                                                                                                                                                                                                                                                                                                                                                                                                                     | Lane 202                                                                                                                     | 5                                                                                                |                                                                                      |                                                                                                      |                                                                                                                          | 62.7                                                                                |                                                                                                                                                                                         |                                                                                          |                                                                                          |                                                        |                                                                                                                |
| County                                                                                                                                                                                                                                                                                                                                                                                                                                                              | Townshi                                                                                                                      | p Ran                                                                                            | ge<br>• E                                                                            | Section                                                                                              | n 1/4 1/4                                                                                                                | 1/4                                                                                 | GPS Coordinate<br>Lat. 45.819                                                                                                                                                           |                                                                                          |                                                                                          |                                                        |                                                                                                                |
| Florence                                                                                                                                                                                                                                                                                                                                                                                                                                                            | 39 N                                                                                                                         | N 1                                                                                              | 8 OW                                                                                 | 36                                                                                                   | NW                                                                                                                       |                                                                                     | Long88.188                                                                                                                                                                              | 33407                                                                                    |                                                                                          |                                                        |                                                                                                                |
| Project Description Summary<br>Florence County would like to<br>provide a year round connectio<br>was no connection between The<br>gave us verbal permission to ac<br>State, County, and private prop<br>Currently this trail goes throug<br>relocate this trail to a different<br>their property to eliminate the p<br>yards of gravel 6" thick compares<br>most important connections in<br>Per the County, this trail w<br>[又] I certify that all maintenance la | n betwee<br>e Town of<br>cess the<br>erty befor<br>h private<br>area that<br>problem.<br>cted to 4<br>our entir<br>vill only | en the<br>of Aur<br>ir propore con<br>prope<br>uses prope<br>we h<br>". This<br>e trail<br>be op | Towns of<br>orra and<br>perty and<br>part of a<br>ave esting<br>s was a s<br>system. | of Auro<br>Florence<br>I make<br>to Elli<br>farm fi<br>curren<br>mated t<br>sought<br>Witho<br>ATV/U | ora, Home<br>ce but that<br>the conne<br>s Lane, a<br>eld but we<br>tly funded<br>hat we wi<br>after conn<br>ut this con | stead, of<br>t chang<br>cetion.<br>design<br>e have<br>l snow<br>Il need<br>nection | Commonwealth a<br>ged in 2018. An a<br>This unfunded tra<br>ated road route in<br>an issue with dis<br>mobile trail and r<br>2300 yards of cr<br>for about 10 yea<br>on Aurora will fac | and Flo<br>djacer<br>ail sect<br>the T<br>respec<br>noves<br>rushed<br>rs and<br>ce an e | orence<br>at priv-<br>tion go<br>own o<br>tful rid<br>riders<br>ore 6'<br>now i<br>conon | . Fo<br>ate 1<br>of Ho<br>ders<br>to t<br>to t<br>s on | or years there<br>landowner<br>through<br>omestead.<br>. We need to<br>he front of<br>ck and 2300<br>te of the |
| Estimated Cost                                                                                                                                                                                                                                                                                                                                                                                                                                                      |                                                                                                                              |                                                                                                  |                                                                                      |                                                                                                      |                                                                                                                          |                                                                                     |                                                                                                                                                                                         |                                                                                          | -                                                                                        |                                                        |                                                                                                                |

## **Trail Project Detailed Description**

Florence County would like to develop an ATV/UTV trail in the Town of Commonwealth. This 2.04 mile mile trail will provide a year round connection between the Towns of Aurora, Homestead, Commonwealth and Florence. For years there was no connection between The Town of Aurora and Florence but that changed in 2018. An adjacent private landowner gave us verbal permission to access their property and make the connection. This unfunded trail section goes through State, County, and private property before connecting to Ellis Lane, a designated road route in the Town of Homestead. Currently this trail goes through private property and farm field but we have an issue with disrespectful riders. We need to relocate this trail to a different area that uses part of a currently funded snowmobile trail and moves riders to the front of their property to eliminate the problem. We have estimated that we will need 2300 yards of crushed ore 6" thick and 2300 yards of gravel 6" thick compacted to 4". This was a sought after connection for about 10 years and now is one of the most important connections in our entire trail system. Without this connection Aurora will face an economic impact and force the closure of this long sought after trail connection.