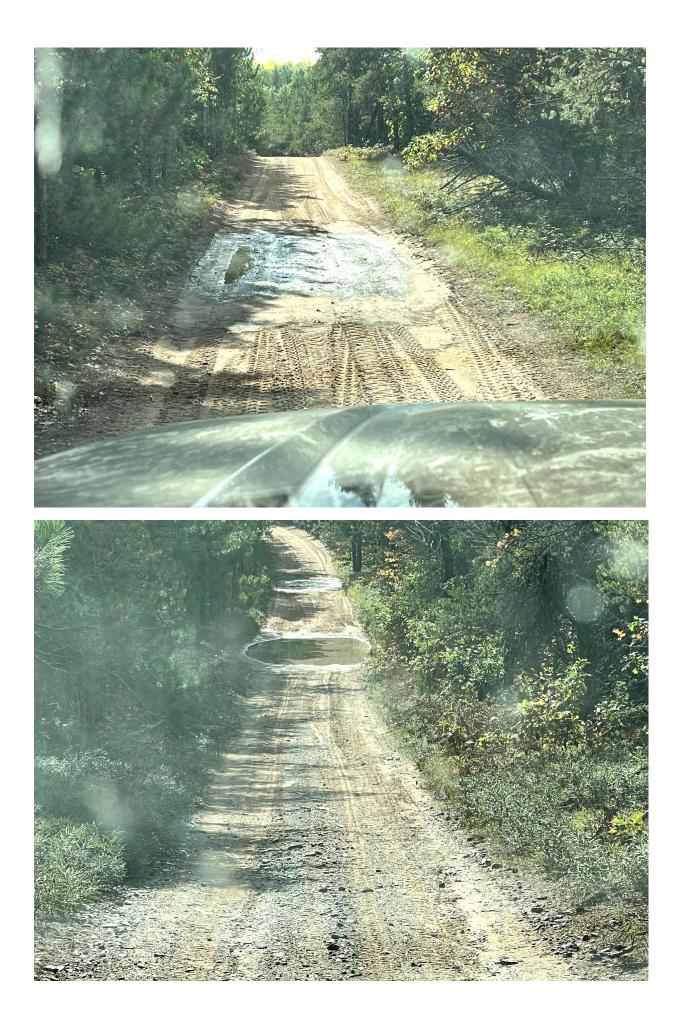

## **Trail Project Detailed Description**

Florence County would like to develop an ATV/UTV trail in the Town of Commonwealth. This 2.04 mile mile trail will provide a year round connection between the Towns of Aurora, Homestead, Commonwealth and Florence. For years there was no connection between The Town of Aurora and Florence but that changed in 2018. An adjacent private landowner gave us verbal permission to access their property and make the connection. This unfunded trail section goes through State, County, and private property before connecting to Ellis Lane, a designated road route in the Town of Homestead. Currently this trail goes through private property and farm field but we have an issue with disrespectful riders. We need to relocate this trail to a different area that uses part of a currently funded snowmobile trail and moves riders to the front of their property to eliminate the problem. We have estimated that we will need 2300 yards of crushed ore 6" thick and 2300 yards of gravel 6" thick compacted to 4". This was a sought after connection for about 10 years and now is one of the most important connections in our entire trail system. Without this connection Aurora will face an economic impact and force the closure of this long sought after trail connection.