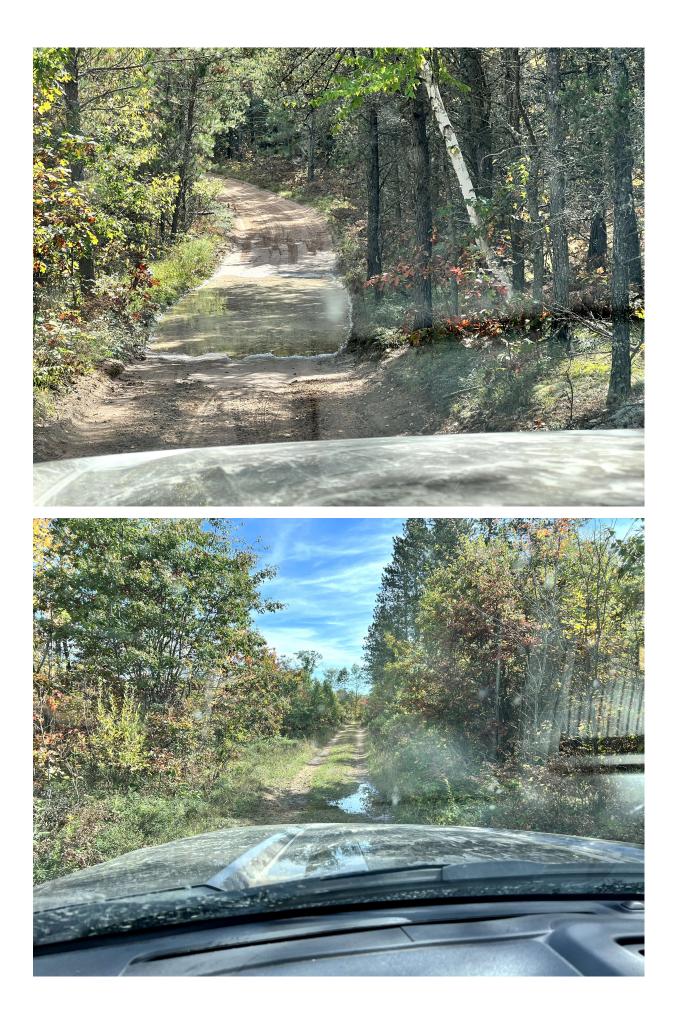

## **Trail Project Detailed Description**

Florence County would like to develop an ATV/UTV trail in the Town of Commonwealth. This 2.04 mile mile trail will provide a year round connection between the Towns of Aurora, Homestead, Commonwealth and Florence. For years there was no connection between The Town of Aurora and Florence but that changed in 2018. An adjacent private landowner gave us verbal permission to access their property and make the connection. This unfunded trail section goes through State, County, and private property before connecting to Ellis Lane, a designated road route in the Town of Homestead. Currently this trail goes through private property and farm field but we have an issue with disrespectful riders. We need to relocate this trail to a different area that uses part of a currently funded snowmobile trail and moves riders to the front of their property to eliminate the problem. We have estimated that we will need 2300 yards of crushed ore 6" thick and 2300 yards of gravel 6" thick compacted to 4". This was a sought after connection for about 10 years and now is one of the most important connections in our entire trail system. Without this connection Aurora will face an economic impact and force the closure of this long sought after trail connection.