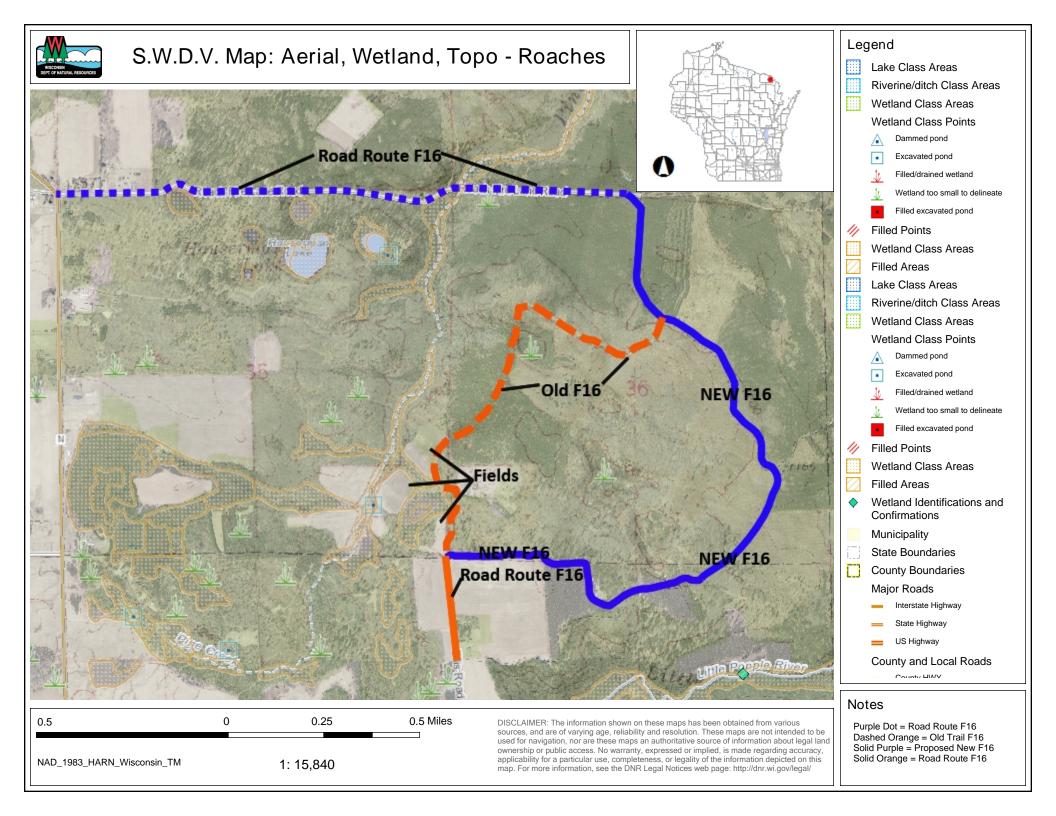

| #60 Fl                                                                                                                                                                                                                                                                                                                                                                                                                                                              | orence -                                                                                                                     | F16 I                                                                                            | Roaches                                                                              | s to Ell                                                                                             | is Trail D                                                                                                               | )ev                                                                                 |                                                                                                                                                                                         |                                                                                          |                                                                                          |                                                        |                                                                                                                |
|---------------------------------------------------------------------------------------------------------------------------------------------------------------------------------------------------------------------------------------------------------------------------------------------------------------------------------------------------------------------------------------------------------------------------------------------------------------------|------------------------------------------------------------------------------------------------------------------------------|--------------------------------------------------------------------------------------------------|--------------------------------------------------------------------------------------|------------------------------------------------------------------------------------------------------|--------------------------------------------------------------------------------------------------------------------------|-------------------------------------------------------------------------------------|-----------------------------------------------------------------------------------------------------------------------------------------------------------------------------------------|------------------------------------------------------------------------------------------|------------------------------------------------------------------------------------------|--------------------------------------------------------|----------------------------------------------------------------------------------------------------------------|
| Deviced to f Network Devices a                                                                                                                                                                                                                                                                                                                                                                                                                                      |                                                                                                                              |                                                                                                  |                                                                                      | M                                                                                                    | Motorized Recreation Grant Application<br>For: (choose all that apply) Form 8700-159 (R 02/2024)                         |                                                                                     |                                                                                                                                                                                         |                                                                                          |                                                                                          |                                                        |                                                                                                                |
| Due Date: April 15                                                                                                                                                                                                                                                                                                                                                                                                                                                  |                                                                                                                              |                                                                                                  |                                                                                      |                                                                                                      | ⊠ ATV/UTV Trail Aid P <sup>age 1 of 5</sup><br>□ Snowmobile Trail Aid                                                    |                                                                                     |                                                                                                                                                                                         |                                                                                          |                                                                                          |                                                        |                                                                                                                |
|                                                                                                                                                                                                                                                                                                                                                                                                                                                                     |                                                                                                                              |                                                                                                  |                                                                                      |                                                                                                      |                                                                                                                          |                                                                                     |                                                                                                                                                                                         |                                                                                          |                                                                                          |                                                        |                                                                                                                |
| <b>Notice:</b> Completion of this form is required financial assistance. Personally identifi Natural Resources (DNR) may provide                                                                                                                                                                                                                                                                                                                                    | able inforn                                                                                                                  | nation f                                                                                         | ound on tl                                                                           | his form i                                                                                           | is not intend                                                                                                            | led to be                                                                           | e used for any other p                                                                                                                                                                  | ourpose                                                                                  | . The [                                                                                  | Depa                                                   | artment of                                                                                                     |
| <b>Instructions:</b> Applications may cor<br>be submitted for consideration of tra<br>Stewardship funding. Submit one co<br>necessary attachments. Send applie                                                                                                                                                                                                                                                                                                      | aditional A                                                                                                                  | TV, U<br>forms a                                                                                 | TV, Snow<br>and attac                                                                | /mobile<br>hments.                                                                                   | and Motori<br>See Page                                                                                                   | zed<br>2 for                                                                        | D<br>Category                                                                                                                                                                           | NR Us                                                                                    | e Only                                                                                   | -                                                      | mber                                                                                                           |
| Section 1: Applicant Information                                                                                                                                                                                                                                                                                                                                                                                                                                    | n                                                                                                                            |                                                                                                  |                                                                                      |                                                                                                      |                                                                                                                          |                                                                                     |                                                                                                                                                                                         |                                                                                          |                                                                                          | *<br>-                                                 |                                                                                                                |
| Applicant / Organization Name                                                                                                                                                                                                                                                                                                                                                                                                                                       |                                                                                                                              |                                                                                                  |                                                                                      |                                                                                                      | Check Rec<br>on behalf o                                                                                                 |                                                                                     | ndividual other than                                                                                                                                                                    |                                                                                          |                                                                                          |                                                        |                                                                                                                |
| Florence County Forestry and P                                                                                                                                                                                                                                                                                                                                                                                                                                      |                                                                                                                              |                                                                                                  |                                                                                      |                                                                                                      | encol (1256) construction (11,664)                                                                                       | 54 SAMING SASSO                                                                     |                                                                                                                                                                                         |                                                                                          |                                                                                          | _                                                      | s applicant.                                                                                                   |
| Individual Authorized to Act on Beh                                                                                                                                                                                                                                                                                                                                                                                                                                 | alt of App                                                                                                                   | licant p                                                                                         | ber Resol                                                                            |                                                                                                      |                                                                                                                          | •                                                                                   | Name (Name to A                                                                                                                                                                         | opear c                                                                                  | on Che                                                                                   | CK)                                                    |                                                                                                                |
| Mathew Gummin                                                                                                                                                                                                                                                                                                                                                                                                                                                       |                                                                                                                              | _                                                                                                |                                                                                      |                                                                                                      | Mathew C                                                                                                                 | Jummi                                                                               | n                                                                                                                                                                                       |                                                                                          |                                                                                          |                                                        |                                                                                                                |
| Title                                                                                                                                                                                                                                                                                                                                                                                                                                                               |                                                                                                                              |                                                                                                  |                                                                                      |                                                                                                      | Title                                                                                                                    |                                                                                     |                                                                                                                                                                                         |                                                                                          |                                                                                          |                                                        |                                                                                                                |
| Recreation Manager Address                                                                                                                                                                                                                                                                                                                                                                                                                                          |                                                                                                                              |                                                                                                  |                                                                                      |                                                                                                      | Recreation Manager Address                                                                                               |                                                                                     |                                                                                                                                                                                         |                                                                                          |                                                                                          |                                                        |                                                                                                                |
|                                                                                                                                                                                                                                                                                                                                                                                                                                                                     |                                                                                                                              |                                                                                                  |                                                                                      |                                                                                                      |                                                                                                                          | anten i D                                                                           | mirro                                                                                                                                                                                   |                                                                                          |                                                                                          |                                                        |                                                                                                                |
| 5617 Forestry Drive<br>City                                                                                                                                                                                                                                                                                                                                                                                                                                         | - 1                                                                                                                          | State                                                                                            | ZIP Cod                                                                              |                                                                                                      | 5617 Forestry Drive<br>City State ZIP Code                                                                               |                                                                                     |                                                                                                                                                                                         |                                                                                          |                                                                                          |                                                        |                                                                                                                |
| Florence                                                                                                                                                                                                                                                                                                                                                                                                                                                            |                                                                                                                              | WI                                                                                               | 541                                                                                  |                                                                                                      | Florence                                                                                                                 |                                                                                     |                                                                                                                                                                                         |                                                                                          | WI                                                                                       |                                                        | 54121                                                                                                          |
| Telephone Number                                                                                                                                                                                                                                                                                                                                                                                                                                                    |                                                                                                                              |                                                                                                  | Address                                                                              | 21                                                                                                   | riorence                                                                                                                 |                                                                                     |                                                                                                                                                                                         |                                                                                          |                                                                                          | _                                                      | J+121                                                                                                          |
| (715) 528-3207                                                                                                                                                                                                                                                                                                                                                                                                                                                      |                                                                                                                              | moum                                                                                             | min@f                                                                                | orence                                                                                               | countywi.                                                                                                                | 90V                                                                                 |                                                                                                                                                                                         |                                                                                          |                                                                                          |                                                        |                                                                                                                |
| Section 2: Project Information                                                                                                                                                                                                                                                                                                                                                                                                                                      |                                                                                                                              | ~                                                                                                |                                                                                      |                                                                                                      | county in                                                                                                                | 501                                                                                 |                                                                                                                                                                                         |                                                                                          |                                                                                          |                                                        |                                                                                                                |
| Project Title                                                                                                                                                                                                                                                                                                                                                                                                                                                       |                                                                                                                              |                                                                                                  |                                                                                      |                                                                                                      |                                                                                                                          | Currer                                                                              | nt Funded Miles                                                                                                                                                                         | New N                                                                                    | /iles (if                                                                                | app                                                    | olicable)                                                                                                      |
| F16 South of Roaches to Ellis I                                                                                                                                                                                                                                                                                                                                                                                                                                     | Lane 202                                                                                                                     | 5                                                                                                |                                                                                      |                                                                                                      |                                                                                                                          | 62.7                                                                                |                                                                                                                                                                                         |                                                                                          |                                                                                          |                                                        |                                                                                                                |
| County                                                                                                                                                                                                                                                                                                                                                                                                                                                              | Townshi                                                                                                                      | p Ran                                                                                            | ge<br>• E                                                                            | Section                                                                                              | n 1/4 1/4                                                                                                                | 1/4                                                                                 | GPS Coordinate<br>Lat. 45.819                                                                                                                                                           |                                                                                          |                                                                                          |                                                        |                                                                                                                |
| Florence                                                                                                                                                                                                                                                                                                                                                                                                                                                            | 39 N                                                                                                                         | N 1                                                                                              | 8 OW                                                                                 | 36                                                                                                   | NW                                                                                                                       |                                                                                     | Long88.188                                                                                                                                                                              | 33407                                                                                    |                                                                                          |                                                        |                                                                                                                |
| Project Description Summary<br>Florence County would like to<br>provide a year round connectio<br>was no connection between The<br>gave us verbal permission to ac<br>State, County, and private prop<br>Currently this trail goes throug<br>relocate this trail to a different<br>their property to eliminate the p<br>yards of gravel 6" thick compares<br>most important connections in<br>Per the County, this trail w<br>[又] I certify that all maintenance la | n betwee<br>e Town of<br>cess the<br>erty befor<br>h private<br>area that<br>problem.<br>cted to 4<br>our entir<br>vill only | en the<br>of Aur<br>ir propore con<br>prope<br>uses prope<br>we h<br>". This<br>e trail<br>be op | Towns of<br>orra and<br>perty and<br>part of a<br>ave esting<br>s was a s<br>system. | of Auro<br>Florence<br>I make<br>to Elli<br>farm fi<br>curren<br>mated t<br>sought<br>Witho<br>ATV/U | ora, Home<br>ce but that<br>the conne<br>s Lane, a<br>eld but we<br>tly funded<br>hat we wi<br>after conn<br>ut this con | stead, of<br>t chang<br>cetion.<br>design<br>e have<br>l snow<br>Il need<br>nection | Commonwealth a<br>ged in 2018. An a<br>This unfunded tra<br>ated road route in<br>an issue with dis<br>mobile trail and r<br>2300 yards of cr<br>for about 10 yea<br>on Aurora will fac | and Flo<br>djacer<br>ail sect<br>the T<br>respec<br>noves<br>rushed<br>rs and<br>ce an e | orence<br>at priv-<br>tion go<br>own o<br>tful rid<br>riders<br>ore 6'<br>now i<br>conon | . Fo<br>ate 1<br>of Ho<br>ders<br>to t<br>to t<br>s on | or years there<br>landowner<br>through<br>omestead.<br>. We need to<br>he front of<br>ck and 2300<br>te of the |
| Estimated Cost                                                                                                                                                                                                                                                                                                                                                                                                                                                      |                                                                                                                              |                                                                                                  |                                                                                      |                                                                                                      |                                                                                                                          |                                                                                     |                                                                                                                                                                                         |                                                                                          | -                                                                                        |                                                        |                                                                                                                |

## **Trail Project Detailed Description**

Florence County would like to develop an ATV/UTV trail in the Town of Commonwealth. This 2.04 mile mile trail will provide a year round connection between the Towns of Aurora, Homestead, Commonwealth and Florence. For years there was no connection between The Town of Aurora and Florence but that changed in 2018. An adjacent private landowner gave us verbal permission to access their property and make the connection. This unfunded trail section goes through State, County, and private property before connecting to Ellis Lane, a designated road route in the Town of Homestead. Currently this trail goes through private property and farm field but we have an issue with disrespectful riders. We need to relocate this trail to a different area that uses part of a currently funded snowmobile trail and moves riders to the front of their property to eliminate the problem. We have estimated that we will need 2300 yards of crushed ore 6" thick and 2300 yards of gravel 6" thick compacted to 4". This was a sought after connection for about 10 years and now is one of the most important connections in our entire trail system. Without this connection Aurora will face an economic impact and force the closure of this long sought after trail connection.