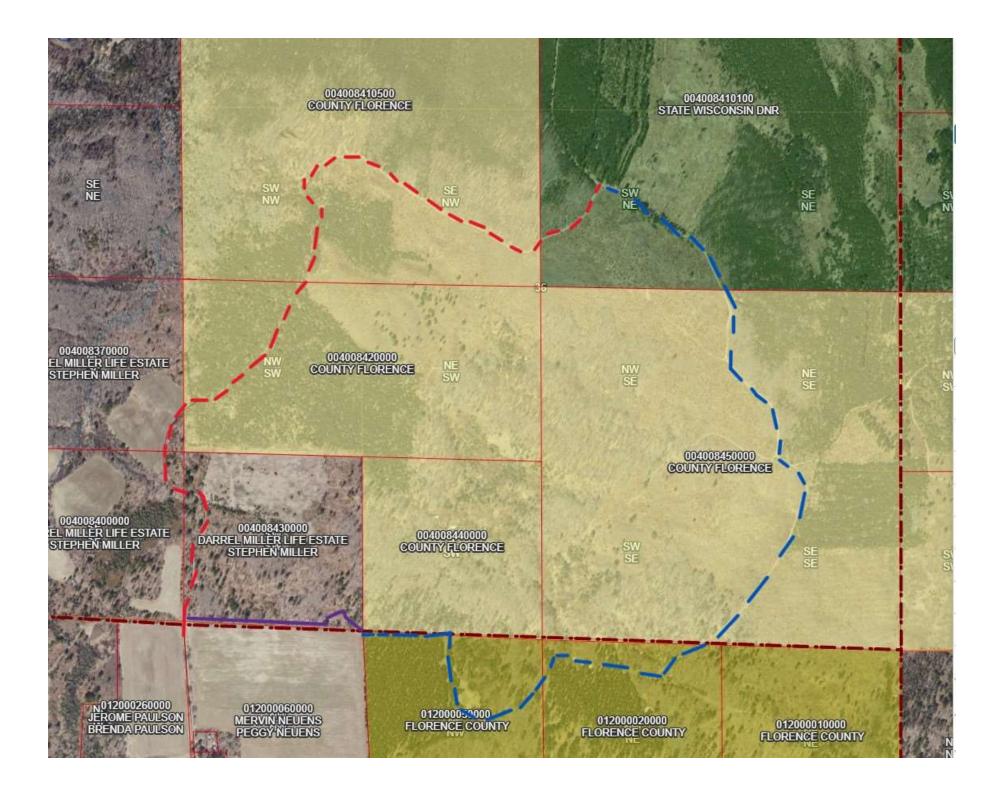

| #60 Fl                                                                                                                                                                                                                                                                                                                                                                                                                                                              | orence -                                                                                                                     | F16 I                                                                                            | Roaches                                                                              | s to Ell                                                                                             | is Trail D                                                                                                               | )ev                                                                                 |                                                                                                                                                                                         |                                                                                          |                                                                                          |                                                        |                                                                                                                |
|---------------------------------------------------------------------------------------------------------------------------------------------------------------------------------------------------------------------------------------------------------------------------------------------------------------------------------------------------------------------------------------------------------------------------------------------------------------------|------------------------------------------------------------------------------------------------------------------------------|--------------------------------------------------------------------------------------------------|--------------------------------------------------------------------------------------|------------------------------------------------------------------------------------------------------|--------------------------------------------------------------------------------------------------------------------------|-------------------------------------------------------------------------------------|-----------------------------------------------------------------------------------------------------------------------------------------------------------------------------------------|------------------------------------------------------------------------------------------|------------------------------------------------------------------------------------------|--------------------------------------------------------|----------------------------------------------------------------------------------------------------------------|
| Deviced to f Network Devices a                                                                                                                                                                                                                                                                                                                                                                                                                                      |                                                                                                                              |                                                                                                  |                                                                                      | M                                                                                                    | Motorized Recreation Grant Application<br>For: (choose all that apply) Form 8700-159 (R 02/2024)                         |                                                                                     |                                                                                                                                                                                         |                                                                                          |                                                                                          |                                                        |                                                                                                                |
| Due Date: April 15                                                                                                                                                                                                                                                                                                                                                                                                                                                  |                                                                                                                              |                                                                                                  |                                                                                      |                                                                                                      | ⊠ ATV/UTV Trail Aid P <sup>age 1 of 5</sup><br>□ Snowmobile Trail Aid                                                    |                                                                                     |                                                                                                                                                                                         |                                                                                          |                                                                                          |                                                        |                                                                                                                |
|                                                                                                                                                                                                                                                                                                                                                                                                                                                                     |                                                                                                                              |                                                                                                  |                                                                                      |                                                                                                      |                                                                                                                          |                                                                                     |                                                                                                                                                                                         |                                                                                          |                                                                                          |                                                        |                                                                                                                |
| <b>Notice:</b> Completion of this form is required financial assistance. Personally identifi Natural Resources (DNR) may provide                                                                                                                                                                                                                                                                                                                                    | able inforn                                                                                                                  | nation f                                                                                         | ound on tl                                                                           | his form i                                                                                           | is not intend                                                                                                            | led to be                                                                           | e used for any other p                                                                                                                                                                  | ourpose                                                                                  | . The [                                                                                  | Depa                                                   | artment of                                                                                                     |
| <b>Instructions:</b> Applications may cor<br>be submitted for consideration of tra<br>Stewardship funding. Submit one co<br>necessary attachments. Send applie                                                                                                                                                                                                                                                                                                      | aditional A                                                                                                                  | TV, U<br>forms a                                                                                 | TV, Snow<br>and attac                                                                | /mobile<br>hments.                                                                                   | and Motori<br>See Page                                                                                                   | zed<br>2 for                                                                        | D<br>Category                                                                                                                                                                           | NR Us                                                                                    | e Only                                                                                   | -                                                      | mber                                                                                                           |
| Section 1: Applicant Information                                                                                                                                                                                                                                                                                                                                                                                                                                    | n                                                                                                                            |                                                                                                  |                                                                                      |                                                                                                      |                                                                                                                          |                                                                                     |                                                                                                                                                                                         |                                                                                          |                                                                                          | *<br>-                                                 |                                                                                                                |
| Applicant / Organization Name                                                                                                                                                                                                                                                                                                                                                                                                                                       |                                                                                                                              |                                                                                                  |                                                                                      |                                                                                                      | Check Rec<br>on behalf o                                                                                                 |                                                                                     | ndividual other than                                                                                                                                                                    |                                                                                          |                                                                                          |                                                        |                                                                                                                |
| Florence County Forestry and P                                                                                                                                                                                                                                                                                                                                                                                                                                      |                                                                                                                              |                                                                                                  |                                                                                      |                                                                                                      | encol (1256) construction (11,664)                                                                                       | 54 SAMING SASSO                                                                     |                                                                                                                                                                                         |                                                                                          |                                                                                          | _                                                      | s applicant.                                                                                                   |
| Individual Authorized to Act on Beh                                                                                                                                                                                                                                                                                                                                                                                                                                 | alt of App                                                                                                                   | licant p                                                                                         | ber Resol                                                                            |                                                                                                      |                                                                                                                          | •                                                                                   | Name (Name to A                                                                                                                                                                         | opear c                                                                                  | on Che                                                                                   | CK)                                                    |                                                                                                                |
| Mathew Gummin                                                                                                                                                                                                                                                                                                                                                                                                                                                       |                                                                                                                              | _                                                                                                |                                                                                      |                                                                                                      | Mathew C                                                                                                                 | Jummi                                                                               | n                                                                                                                                                                                       |                                                                                          |                                                                                          |                                                        |                                                                                                                |
| Title                                                                                                                                                                                                                                                                                                                                                                                                                                                               |                                                                                                                              |                                                                                                  |                                                                                      |                                                                                                      | Title                                                                                                                    |                                                                                     |                                                                                                                                                                                         |                                                                                          |                                                                                          |                                                        |                                                                                                                |
| Recreation Manager Address                                                                                                                                                                                                                                                                                                                                                                                                                                          |                                                                                                                              |                                                                                                  |                                                                                      |                                                                                                      | Recreation Manager Address                                                                                               |                                                                                     |                                                                                                                                                                                         |                                                                                          |                                                                                          |                                                        |                                                                                                                |
|                                                                                                                                                                                                                                                                                                                                                                                                                                                                     |                                                                                                                              |                                                                                                  |                                                                                      |                                                                                                      |                                                                                                                          | anten i D                                                                           | mirro                                                                                                                                                                                   |                                                                                          |                                                                                          |                                                        |                                                                                                                |
| 5617 Forestry Drive<br>City                                                                                                                                                                                                                                                                                                                                                                                                                                         | - 1                                                                                                                          | State                                                                                            | ZIP Cod                                                                              |                                                                                                      | 5617 Forestry Drive<br>City State ZIP Code                                                                               |                                                                                     |                                                                                                                                                                                         |                                                                                          |                                                                                          |                                                        |                                                                                                                |
| Florence                                                                                                                                                                                                                                                                                                                                                                                                                                                            |                                                                                                                              | WI                                                                                               | 541                                                                                  |                                                                                                      | Florence                                                                                                                 |                                                                                     |                                                                                                                                                                                         |                                                                                          | WI                                                                                       |                                                        | 54121                                                                                                          |
| Telephone Number                                                                                                                                                                                                                                                                                                                                                                                                                                                    |                                                                                                                              |                                                                                                  | Address                                                                              | 21                                                                                                   | riorence                                                                                                                 |                                                                                     |                                                                                                                                                                                         |                                                                                          |                                                                                          | _                                                      | J+121                                                                                                          |
| (715) 528-3207                                                                                                                                                                                                                                                                                                                                                                                                                                                      |                                                                                                                              | moum                                                                                             | min@f                                                                                | orence                                                                                               | countywi.                                                                                                                | 90V                                                                                 |                                                                                                                                                                                         |                                                                                          |                                                                                          |                                                        |                                                                                                                |
| Section 2: Project Information                                                                                                                                                                                                                                                                                                                                                                                                                                      |                                                                                                                              | ~                                                                                                |                                                                                      |                                                                                                      | county in                                                                                                                | 501                                                                                 |                                                                                                                                                                                         |                                                                                          |                                                                                          |                                                        |                                                                                                                |
| Project Title                                                                                                                                                                                                                                                                                                                                                                                                                                                       |                                                                                                                              |                                                                                                  |                                                                                      |                                                                                                      |                                                                                                                          | Currer                                                                              | nt Funded Miles                                                                                                                                                                         | New N                                                                                    | /iles (if                                                                                | app                                                    | olicable)                                                                                                      |
| F16 South of Roaches to Ellis I                                                                                                                                                                                                                                                                                                                                                                                                                                     | Lane 202                                                                                                                     | 5                                                                                                |                                                                                      |                                                                                                      |                                                                                                                          | 62.7                                                                                |                                                                                                                                                                                         |                                                                                          |                                                                                          |                                                        |                                                                                                                |
| County                                                                                                                                                                                                                                                                                                                                                                                                                                                              | Townshi                                                                                                                      | p Ran                                                                                            | ge<br>• E                                                                            | Section                                                                                              | n 1/4 1/4                                                                                                                | 1/4                                                                                 | GPS Coordinate<br>Lat. 45.819                                                                                                                                                           |                                                                                          |                                                                                          |                                                        |                                                                                                                |
| Florence                                                                                                                                                                                                                                                                                                                                                                                                                                                            | 39 N                                                                                                                         | N 1                                                                                              | 8 OW                                                                                 | 36                                                                                                   | NW                                                                                                                       |                                                                                     | Long88.188                                                                                                                                                                              | 33407                                                                                    |                                                                                          |                                                        |                                                                                                                |
| Project Description Summary<br>Florence County would like to<br>provide a year round connectio<br>was no connection between The<br>gave us verbal permission to ac<br>State, County, and private prop<br>Currently this trail goes throug<br>relocate this trail to a different<br>their property to eliminate the p<br>yards of gravel 6" thick compares<br>most important connections in<br>Per the County, this trail w<br>[又] I certify that all maintenance la | n betwee<br>e Town of<br>cess the<br>erty befor<br>h private<br>area that<br>problem.<br>cted to 4<br>our entir<br>vill only | en the<br>of Aur<br>ir propore con<br>prope<br>uses prope<br>we h<br>". This<br>e trail<br>be op | Towns of<br>orra and<br>perty and<br>part of a<br>ave esting<br>s was a s<br>system. | of Auro<br>Florence<br>I make<br>to Elli<br>farm fi<br>curren<br>mated t<br>sought<br>Witho<br>ATV/U | ora, Home<br>ce but that<br>the conne<br>s Lane, a<br>eld but we<br>tly funded<br>hat we wi<br>after conn<br>ut this con | stead, of<br>t chang<br>cetion.<br>design<br>e have<br>l snow<br>Il need<br>nection | Commonwealth a<br>ged in 2018. An a<br>This unfunded tra<br>ated road route in<br>an issue with dis<br>mobile trail and r<br>2300 yards of cr<br>for about 10 yea<br>on Aurora will fac | and Flo<br>djacer<br>ail sect<br>the T<br>respec<br>noves<br>rushed<br>rs and<br>ce an e | orence<br>at priv-<br>tion go<br>own o<br>tful rid<br>riders<br>ore 6'<br>now i<br>conon | . Fo<br>ate 1<br>of Ho<br>ders<br>to t<br>to t<br>s on | or years there<br>landowner<br>through<br>omestead.<br>. We need to<br>he front of<br>ck and 2300<br>te of the |
| Estimated Cost                                                                                                                                                                                                                                                                                                                                                                                                                                                      |                                                                                                                              |                                                                                                  |                                                                                      |                                                                                                      |                                                                                                                          |                                                                                     |                                                                                                                                                                                         |                                                                                          | -                                                                                        |                                                        |                                                                                                                |

## **Trail Project Detailed Description**

Florence County would like to develop an ATV/UTV trail in the Town of Commonwealth. This 2.04 mile mile trail will provide a year round connection between the Towns of Aurora, Homestead, Commonwealth and Florence. For years there was no connection between The Town of Aurora and Florence but that changed in 2018. An adjacent private landowner gave us verbal permission to access their property and make the connection. This unfunded trail section goes through State, County, and private property before connecting to Ellis Lane, a designated road route in the Town of Homestead. Currently this trail goes through private property and farm field but we have an issue with disrespectful riders. We need to relocate this trail to a different area that uses part of a currently funded snowmobile trail and moves riders to the front of their property to eliminate the problem. We have estimated that we will need 2300 yards of crushed ore 6" thick and 2300 yards of gravel 6" thick compacted to 4". This was a sought after connection for about 10 years and now is one of the most important connections in our entire trail system. Without this connection Aurora will face an economic impact and force the closure of this long sought after trail connection.