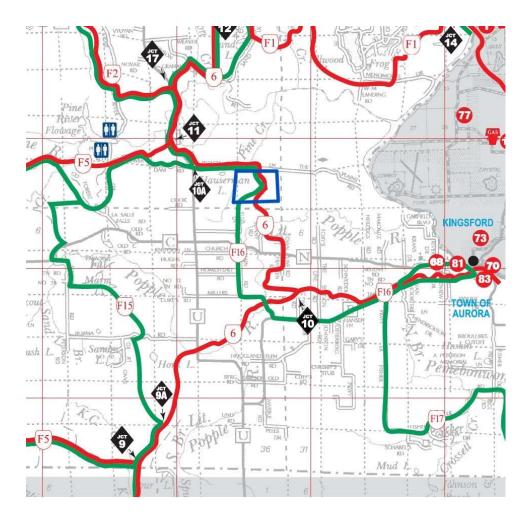

| #60 Fl                                                                                                                                                                                                                                                                                                                                                                                                                                                              | orence -                                                                                                                     | F16 I                                                                                            | Roaches                                                                              | s to Ell                                                                                             | is Trail D                                                                                                               | )ev                                                                                 |                                                                                                                                                                                         |                                                                                          |                                                                                          |                                                        |                                                                                                                |
|---------------------------------------------------------------------------------------------------------------------------------------------------------------------------------------------------------------------------------------------------------------------------------------------------------------------------------------------------------------------------------------------------------------------------------------------------------------------|------------------------------------------------------------------------------------------------------------------------------|--------------------------------------------------------------------------------------------------|--------------------------------------------------------------------------------------|------------------------------------------------------------------------------------------------------|--------------------------------------------------------------------------------------------------------------------------|-------------------------------------------------------------------------------------|-----------------------------------------------------------------------------------------------------------------------------------------------------------------------------------------|------------------------------------------------------------------------------------------|------------------------------------------------------------------------------------------|--------------------------------------------------------|----------------------------------------------------------------------------------------------------------------|
| Deviced to f Network Devices a                                                                                                                                                                                                                                                                                                                                                                                                                                      |                                                                                                                              |                                                                                                  |                                                                                      | M                                                                                                    | Motorized Recreation Grant Application<br>For: (choose all that apply) Form 8700-159 (R 02/2024)                         |                                                                                     |                                                                                                                                                                                         |                                                                                          |                                                                                          |                                                        |                                                                                                                |
| Due Date: April 15                                                                                                                                                                                                                                                                                                                                                                                                                                                  |                                                                                                                              |                                                                                                  |                                                                                      |                                                                                                      | ⊠ ATV/UTV Trail Aid P <sup>age 1 of 5</sup><br>□ Snowmobile Trail Aid                                                    |                                                                                     |                                                                                                                                                                                         |                                                                                          |                                                                                          |                                                        |                                                                                                                |
|                                                                                                                                                                                                                                                                                                                                                                                                                                                                     |                                                                                                                              |                                                                                                  |                                                                                      |                                                                                                      |                                                                                                                          |                                                                                     |                                                                                                                                                                                         |                                                                                          |                                                                                          |                                                        |                                                                                                                |
| <b>Notice:</b> Completion of this form is required financial assistance. Personally identifi Natural Resources (DNR) may provide                                                                                                                                                                                                                                                                                                                                    | able inforn                                                                                                                  | nation f                                                                                         | ound on tl                                                                           | his form i                                                                                           | is not intend                                                                                                            | led to be                                                                           | e used for any other p                                                                                                                                                                  | ourpose                                                                                  | . The [                                                                                  | Depa                                                   | artment of                                                                                                     |
| <b>Instructions:</b> Applications may cor<br>be submitted for consideration of tra<br>Stewardship funding. Submit one co<br>necessary attachments. Send applie                                                                                                                                                                                                                                                                                                      | aditional A                                                                                                                  | TV, U<br>forms a                                                                                 | TV, Snow<br>and attac                                                                | /mobile<br>hments.                                                                                   | and Motori<br>See Page                                                                                                   | zed<br>2 for                                                                        | D<br>Category                                                                                                                                                                           | NR Us                                                                                    | e Only                                                                                   | -                                                      | mber                                                                                                           |
| Section 1: Applicant Information                                                                                                                                                                                                                                                                                                                                                                                                                                    | n                                                                                                                            |                                                                                                  |                                                                                      |                                                                                                      |                                                                                                                          |                                                                                     |                                                                                                                                                                                         |                                                                                          |                                                                                          | *<br>-                                                 |                                                                                                                |
| Applicant / Organization Name                                                                                                                                                                                                                                                                                                                                                                                                                                       |                                                                                                                              |                                                                                                  |                                                                                      |                                                                                                      | Check Rec<br>on behalf o                                                                                                 |                                                                                     | ndividual other than                                                                                                                                                                    |                                                                                          |                                                                                          |                                                        |                                                                                                                |
| Florence County Forestry and P                                                                                                                                                                                                                                                                                                                                                                                                                                      |                                                                                                                              |                                                                                                  |                                                                                      |                                                                                                      | encol (1256) construction (11,664)                                                                                       | 54 SAMING SASSO                                                                     |                                                                                                                                                                                         |                                                                                          |                                                                                          | _                                                      | s applicant.                                                                                                   |
| Individual Authorized to Act on Beh                                                                                                                                                                                                                                                                                                                                                                                                                                 | alt of App                                                                                                                   | licant p                                                                                         | ber Resol                                                                            |                                                                                                      |                                                                                                                          | •                                                                                   | Name (Name to A                                                                                                                                                                         | opear c                                                                                  | on Che                                                                                   | CK)                                                    |                                                                                                                |
| Mathew Gummin                                                                                                                                                                                                                                                                                                                                                                                                                                                       |                                                                                                                              | _                                                                                                |                                                                                      |                                                                                                      | Mathew C                                                                                                                 | Jummi                                                                               | n                                                                                                                                                                                       |                                                                                          |                                                                                          |                                                        |                                                                                                                |
| Title                                                                                                                                                                                                                                                                                                                                                                                                                                                               |                                                                                                                              |                                                                                                  |                                                                                      |                                                                                                      | Title                                                                                                                    |                                                                                     |                                                                                                                                                                                         |                                                                                          |                                                                                          |                                                        |                                                                                                                |
| Recreation Manager Address                                                                                                                                                                                                                                                                                                                                                                                                                                          |                                                                                                                              |                                                                                                  |                                                                                      |                                                                                                      | Recreation Manager Address                                                                                               |                                                                                     |                                                                                                                                                                                         |                                                                                          |                                                                                          |                                                        |                                                                                                                |
|                                                                                                                                                                                                                                                                                                                                                                                                                                                                     |                                                                                                                              |                                                                                                  |                                                                                      |                                                                                                      |                                                                                                                          | anten i D                                                                           | mirro                                                                                                                                                                                   |                                                                                          |                                                                                          |                                                        |                                                                                                                |
| 5617 Forestry Drive<br>City                                                                                                                                                                                                                                                                                                                                                                                                                                         | - 1                                                                                                                          | State                                                                                            | ZIP Cod                                                                              |                                                                                                      | 5617 Forestry Drive<br>City State ZIP Code                                                                               |                                                                                     |                                                                                                                                                                                         |                                                                                          |                                                                                          |                                                        |                                                                                                                |
| Florence                                                                                                                                                                                                                                                                                                                                                                                                                                                            |                                                                                                                              | WI                                                                                               | 541                                                                                  |                                                                                                      | Florence                                                                                                                 |                                                                                     |                                                                                                                                                                                         |                                                                                          | WI                                                                                       |                                                        | 54121                                                                                                          |
| Telephone Number                                                                                                                                                                                                                                                                                                                                                                                                                                                    |                                                                                                                              |                                                                                                  | Address                                                                              | 21                                                                                                   | riorence                                                                                                                 |                                                                                     |                                                                                                                                                                                         |                                                                                          |                                                                                          | _                                                      | J+121                                                                                                          |
| (715) 528-3207                                                                                                                                                                                                                                                                                                                                                                                                                                                      |                                                                                                                              | moum                                                                                             | min@f                                                                                | orence                                                                                               | countywi.                                                                                                                | 90V                                                                                 |                                                                                                                                                                                         |                                                                                          |                                                                                          |                                                        |                                                                                                                |
| Section 2: Project Information                                                                                                                                                                                                                                                                                                                                                                                                                                      |                                                                                                                              | ~                                                                                                |                                                                                      |                                                                                                      | county in                                                                                                                | 501                                                                                 |                                                                                                                                                                                         |                                                                                          |                                                                                          |                                                        |                                                                                                                |
| Project Title                                                                                                                                                                                                                                                                                                                                                                                                                                                       |                                                                                                                              |                                                                                                  |                                                                                      |                                                                                                      |                                                                                                                          | Currer                                                                              | nt Funded Miles                                                                                                                                                                         | New N                                                                                    | /iles (if                                                                                | app                                                    | olicable)                                                                                                      |
| F16 South of Roaches to Ellis I                                                                                                                                                                                                                                                                                                                                                                                                                                     | Lane 202                                                                                                                     | 5                                                                                                |                                                                                      |                                                                                                      |                                                                                                                          | 62.7                                                                                |                                                                                                                                                                                         |                                                                                          |                                                                                          |                                                        |                                                                                                                |
| County                                                                                                                                                                                                                                                                                                                                                                                                                                                              | Townshi                                                                                                                      | p Ran                                                                                            | ge<br>• E                                                                            | Section                                                                                              | n 1/4 1/4                                                                                                                | 1/4                                                                                 | GPS Coordinate<br>Lat. 45.819                                                                                                                                                           |                                                                                          |                                                                                          |                                                        |                                                                                                                |
| Florence                                                                                                                                                                                                                                                                                                                                                                                                                                                            | 39 N                                                                                                                         | N 1                                                                                              | 8 OW                                                                                 | 36                                                                                                   | NW                                                                                                                       |                                                                                     | Long88.188                                                                                                                                                                              | 33407                                                                                    |                                                                                          |                                                        |                                                                                                                |
| Project Description Summary<br>Florence County would like to<br>provide a year round connectio<br>was no connection between The<br>gave us verbal permission to ac<br>State, County, and private prop<br>Currently this trail goes throug<br>relocate this trail to a different<br>their property to eliminate the p<br>yards of gravel 6" thick compares<br>most important connections in<br>Per the County, this trail w<br>[又] I certify that all maintenance la | n betwee<br>e Town of<br>cess the<br>erty befor<br>h private<br>area that<br>problem.<br>cted to 4<br>our entir<br>vill only | en the<br>of Aur<br>ir propore con<br>prope<br>uses prope<br>we h<br>". This<br>e trail<br>be op | Towns of<br>orra and<br>perty and<br>part of a<br>ave esting<br>s was a s<br>system. | of Auro<br>Florence<br>I make<br>to Elli<br>farm fi<br>curren<br>mated t<br>sought<br>Witho<br>ATV/U | ora, Home<br>ce but that<br>the conne<br>s Lane, a<br>eld but we<br>tly funded<br>hat we wi<br>after conn<br>ut this con | stead, of<br>t chang<br>cetion.<br>design<br>e have<br>l snow<br>Il need<br>nection | Commonwealth a<br>ged in 2018. An a<br>This unfunded tra<br>ated road route in<br>an issue with dis<br>mobile trail and r<br>2300 yards of cr<br>for about 10 yea<br>on Aurora will fac | and Flo<br>djacer<br>ail sect<br>the T<br>respec<br>noves<br>rushed<br>rs and<br>ce an e | orence<br>at priv-<br>tion go<br>own o<br>tful rid<br>riders<br>ore 6'<br>now i<br>conon | . Fo<br>ate 1<br>of Ho<br>ders<br>to t<br>to t<br>s on | or years there<br>landowner<br>through<br>omestead.<br>. We need to<br>he front of<br>ck and 2300<br>te of the |
| Estimated Cost                                                                                                                                                                                                                                                                                                                                                                                                                                                      |                                                                                                                              |                                                                                                  |                                                                                      |                                                                                                      |                                                                                                                          |                                                                                     |                                                                                                                                                                                         |                                                                                          | -                                                                                        |                                                        |                                                                                                                |

## **Trail Project Detailed Description**

Florence County would like to develop an ATV/UTV trail in the Town of Commonwealth. This 2.04 mile mile trail will provide a year round connection between the Towns of Aurora, Homestead, Commonwealth and Florence. For years there was no connection between The Town of Aurora and Florence but that changed in 2018. An adjacent private landowner gave us verbal permission to access their property and make the connection. This unfunded trail section goes through State, County, and private property before connecting to Ellis Lane, a designated road route in the Town of Homestead. Currently this trail goes through private property and farm field but we have an issue with disrespectful riders. We need to relocate this trail to a different area that uses part of a currently funded snowmobile trail and moves riders to the front of their property to eliminate the problem. We have estimated that we will need 2300 yards of crushed ore 6" thick and 2300 yards of gravel 6" thick compacted to 4". This was a sought after connection for about 10 years and now is one of the most important connections in our entire trail system. Without this connection Aurora will face an economic impact and force the closure of this long sought after trail connection.