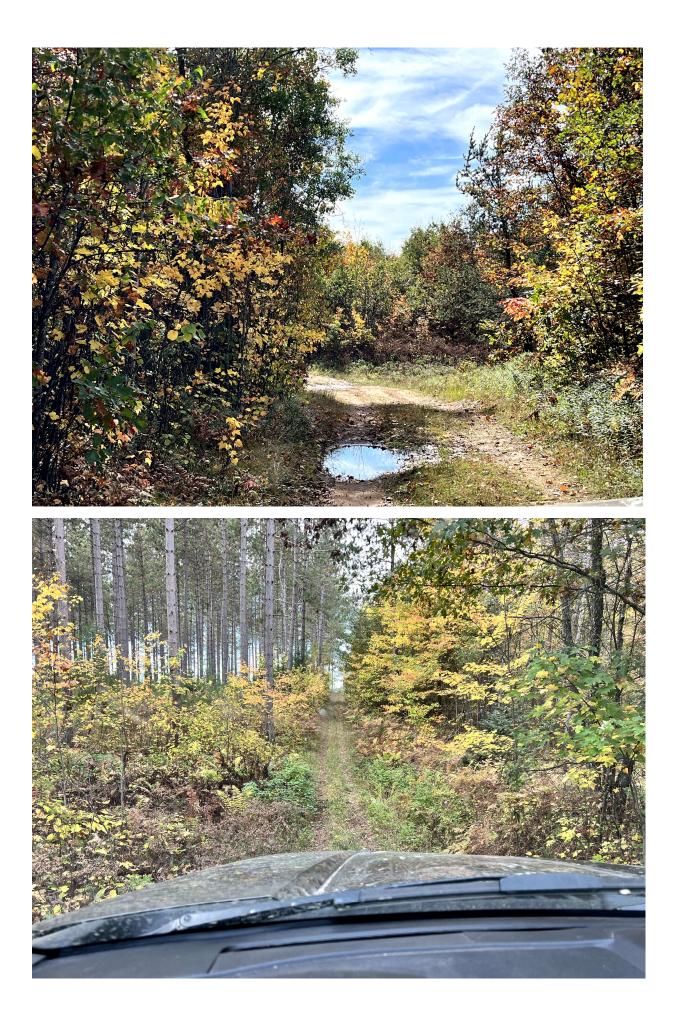

## **Trail Project Detailed Description**

Florence County would like to develop an ATV/UTV trail in the Town of Commonwealth. This 2.04 mile mile trail will provide a year round connection between the Towns of Aurora, Homestead, Commonwealth and Florence. For years there was no connection between The Town of Aurora and Florence but that changed in 2018. An adjacent private landowner gave us verbal permission to access their property and make the connection. This unfunded trail section goes through State, County, and private property before connecting to Ellis Lane, a designated road route in the Town of Homestead. Currently this trail goes through private property and farm field but we have an issue with disrespectful riders. We need to relocate this trail to a different area that uses part of a currently funded snowmobile trail and moves riders to the front of their property to eliminate the problem. We have estimated that we will need 2300 yards of crushed ore 6" thick and 2300 yards of gravel 6" thick compacted to 4". This was a sought after connection for about 10 years and now is one of the most important connections in our entire trail system. Without this connection Aurora will face an economic impact and force the closure of this long sought after trail connection.