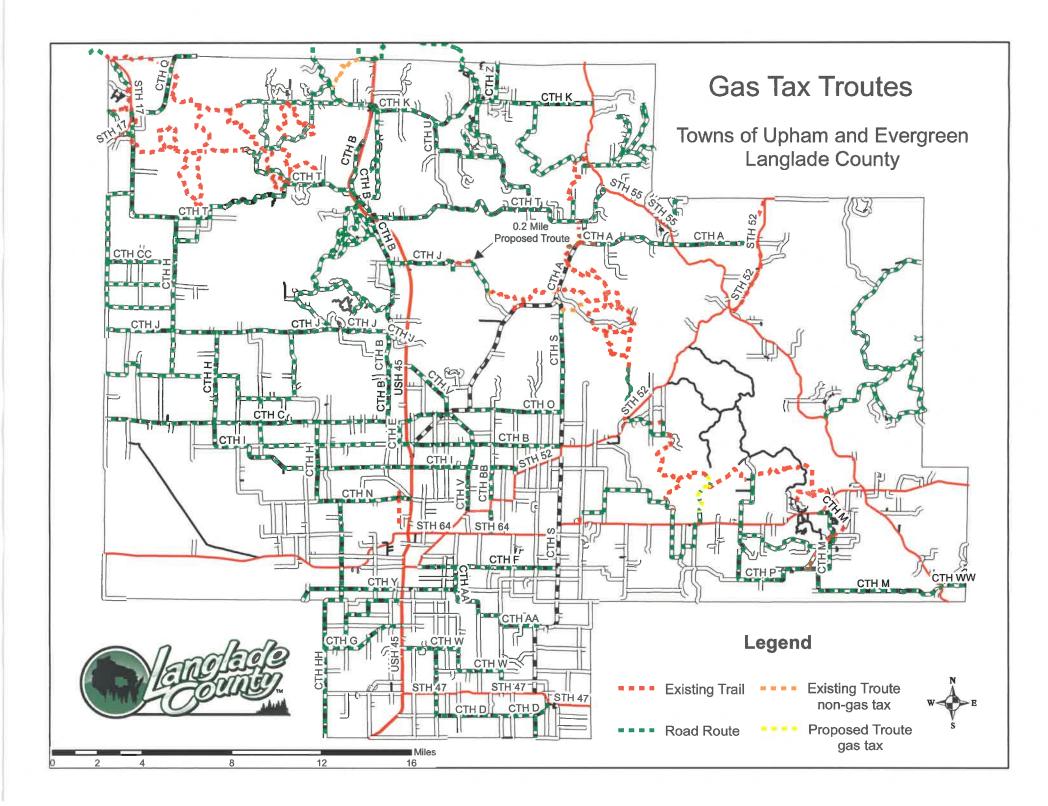

## **Project Description Summary**

Langlade County is applying for troute funding on two sections of forest roads receiving county forest road aids. These sections are existing main connections within the Langlade County ATV/UTV trail system. Both sections are spring-summer-fall ATV and UTV, as well as, snowmobile and winter ATV trails. The summer use these segments have received has increased dramatically over the past several years. The minimal maintenance funding through the county forest road aids program is insufficient to maintain the roads with the increased use. Langlade County is requesting troute funding for two segments totaling 2.3 miles.

## Gas Tax Troutes

Langlade County