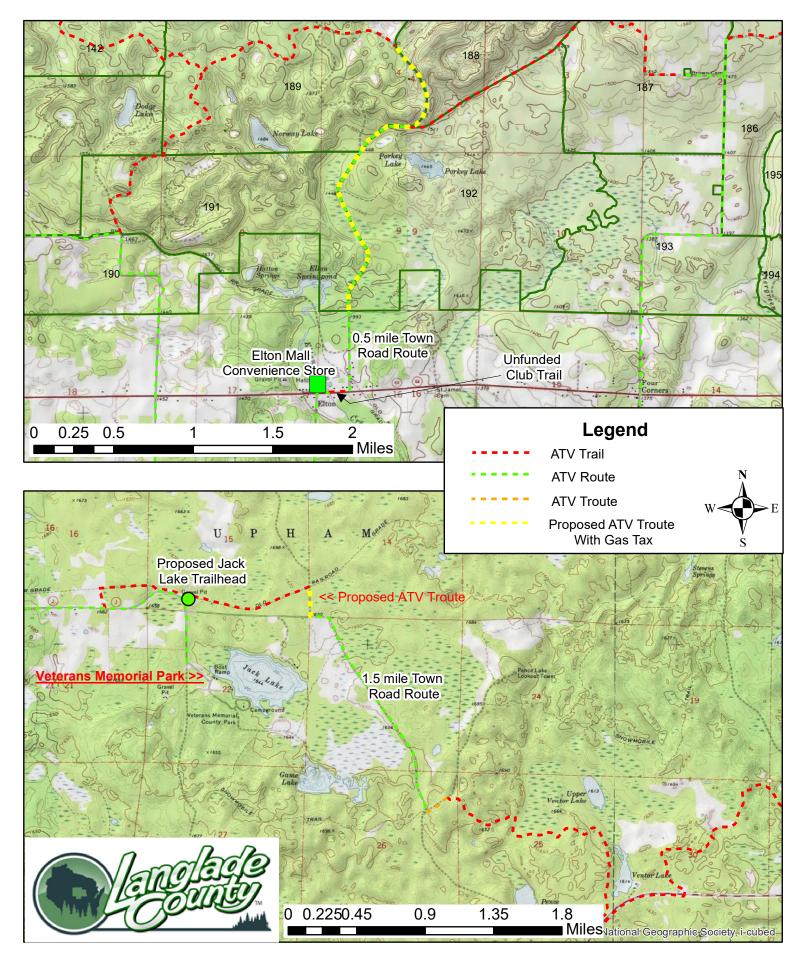

## **Project Description Summary**

Langlade County is applying for troute funding on two sections of forest roads receiving county forest road aids. These sections are existing main connections within the Langlade County ATV/UTV trail system. Both sections are spring-summer-fall ATV and UTV, as well as, snowmobile and winter ATV trails. The summer use these segments have received has increased dramatically over the past several years. The minimal maintenance funding through the county forest road aids program is insufficient to maintain the roads with the increased use. Langlade County is requesting troute funding for two segments totaling 2.3 miles.

Langlade County Winter ATV trails open ten days after the snowmobile trails open. They are open to ATVs only when the temperature is less than 28 degrees. UTVs are not permitted on the Langlade County Winter ATV trail system.