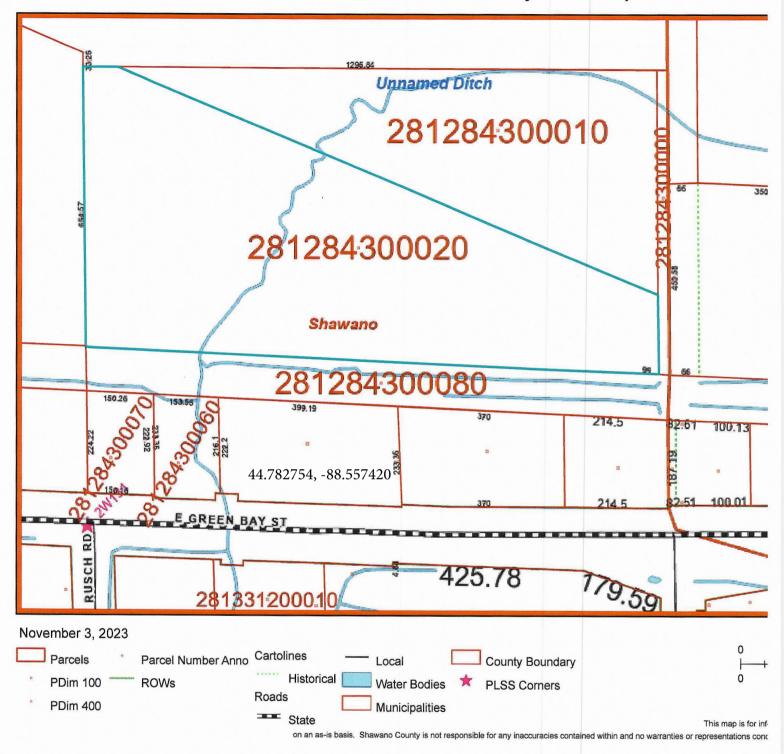

#### **Motorized Recreation Grant Application** Form 8700-159 (R 04/22)

Page 3 of 5

| Appendix A – Required for                                                                     | Bridge Reha        | b/Replace     | e, Ne  | ew, or I                       | Reroute     | e with New                 | Brido   | ge                 |             |  |
|-----------------------------------------------------------------------------------------------|--------------------|---------------|--------|--------------------------------|-------------|----------------------------|---------|--------------------|-------------|--|
| Bridge Rehab/Replace                                                                          | 🔀 New Brid         | dge [         | ] Re   | eroute w                       | ith new l   | oridge                     |         |                    |             |  |
| County                                                                                        | Township Rang      | e 💿 E Sec     | ction  | 1/4 1/4                        | 1/4         | GPS Coordina<br>Lat. 44.78 |         |                    |             |  |
| Shawano                                                                                       | 27 N 16            | OW 2          | 28     | SE                             | SE          | Long88.5                   | 5746    |                    |             |  |
| Water Body Name                                                                               |                    |               | Brid   | ge Name                        | 9           |                            |         | County Invento     | ry Number   |  |
| Murray Creek                                                                                  |                    |               | N/A    |                                |             |                            |         | N/A                |             |  |
| Funded Trail Name or Number (SN                                                               | ARS if applicable  | <u>e)</u>     |        |                                | ge site ev  |                            | velopr  | ment or rehabilita | ation funds |  |
| N/A                                                                                           |                    |               | in th  | ne past?                       | ⊖ Yes       | s 💿 No                     | Year:   | \$                 |             |  |
| Bridge is located on: <ul> <li>Private</li> </ul>                                             | property           |               | Old    | Bridge/C                       | ulvert Siz  | e                          |         |                    |             |  |
| O Public                                                                                      | property           |               | New    | New Bridge/Culvert Size 160x12 |             |                            |         |                    |             |  |
| Landowner Where Bridge is Locate                                                              | ed                 |               | Tele   | ephone N                       | lumber      | Length of                  | Trail   | Use Agreement      |             |  |
| Shawano County Municiple Ai                                                                   | rport              |               |        |                                |             | Perpetui                   | ty      |                    | minimum)    |  |
| Current maximum load                                                                          | lbs.               | Age of Brid   | dge    | Bridg                          | e Materia   | 1                          |         |                    |             |  |
| Proposed maximum load 2                                                                       | 5,000 lbs.         | N/A           |        | N/A                            |             |                            |         |                    |             |  |
| Sponsoring Club Name                                                                          |                    | C             | lub C  | ontact                         |             |                            | Tele    | ephone Number      |             |  |
| Wi. Trail Lake Runners ATV/U                                                                  | JTV Club LLC       | . Т           | erry   | Hoffma                         | n           |                            |         | (414) 333-2        | 284         |  |
| Do you have your trail bridges pos                                                            | ted as to maximu   |               |        |                                |             |                            | bridge  | es on the system   | ı if        |  |
|                                                                                               | ⊖ Yes              |               |        | ed with the                    | nis bridge  | 1?                         |         |                    |             |  |
| What is the weight of your puller &                                                           | drag/grading eq    | uipment?      | J/A    |                                |             |                            |         |                    |             |  |
| N/A                                                                                           |                    |               |        |                                |             |                            |         |                    |             |  |
| What other recreational trail uses a                                                          | are planned for th | nis bridge?   | -      |                                |             |                            | -       |                    |             |  |
| Hiking, Snowmobiling, Mount                                                                   | ain Biking, ET     | 2.            |        |                                |             |                            |         |                    |             |  |
| If there are other Recreational use                                                           | s planned, how r   | nuch of the b | oridge | cost will                      | be paid f   | or by non-snow             | vmobil  | le or non-ATV us   | sers?       |  |
| None                                                                                          |                    |               |        |                                |             |                            |         |                    |             |  |
| • Yes O No Have you conta                                                                     | cted your local D  | NR Water M    | lanag  | ement S                        | pecialist ( | WMS) regardir              | ng a pe | ermit?             |             |  |
| • Yes O No Is a permit need                                                                   | ded? (Please pro   | ovide any wri | tten c | orrespor                       | dence fro   | om WMS.)                   |         |                    |             |  |
| Yes      No Have you contacted your County Zoning Dept. regarding a floodplain determination? |                    |               |        |                                |             |                            |         |                    |             |  |
| Yes No Will an H & H (hydrologic and hydraulic) study be required?                            |                    |               |        |                                |             |                            |         |                    |             |  |
|                                                                                               |                    |               |        |                                |             |                            |         |                    |             |  |
| Bridge Project Detailed Descrip                                                               | tion               |               |        |                                |             |                            |         |                    |             |  |
| 160' x 12 Bridge                                                                              |                    |               |        |                                |             |                            |         |                    |             |  |
| • 70' Arched Center Span on 4                                                                 |                    |               | legs   | (61' clea                      | ar span)    |                            |         |                    |             |  |
| • 45' Approaches on Both Side                                                                 | es on 24" Swam     | p Pans        |        |                                |             |                            |         |                    |             |  |
| • #25,000 Load Rating                                                                         |                    |               |        |                                |             |                            |         |                    |             |  |
| • Riprap on creek shore per WI                                                                | DNK Specs          |               |        |                                |             |                            |         |                    |             |  |
| <ul> <li>42" Trail Railing</li> </ul>                                                         |                    |               |        |                                |             |                            |         |                    |             |  |

# Shawano County GIS Map