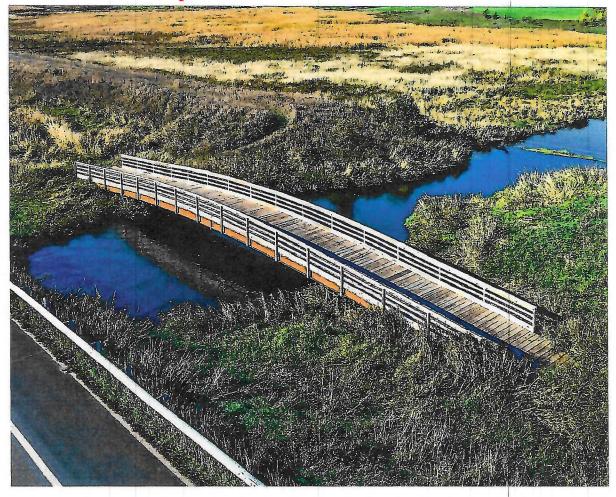

- 1. Installation is included in the estimate, done by our expert crew. With the larger bridge installation will be closer to 14 days.
- 2. Weight Load can be adjusted to your requirements, Original bridge estimated was a 14,000 lbs. load, This updated estimate is for a 25,000 lbs. load.
- Per the prints provided, the bridge is made of steel I-beams on steel footings. The decking is 2x10 Brown-Stained Treated Southern Yellow Pine. A Double deck is needed for the 25k load rating, so there is a wear deck on top of the base deck. The Railing is wood as well. The photos below show similar bridges.

# Example of Structure