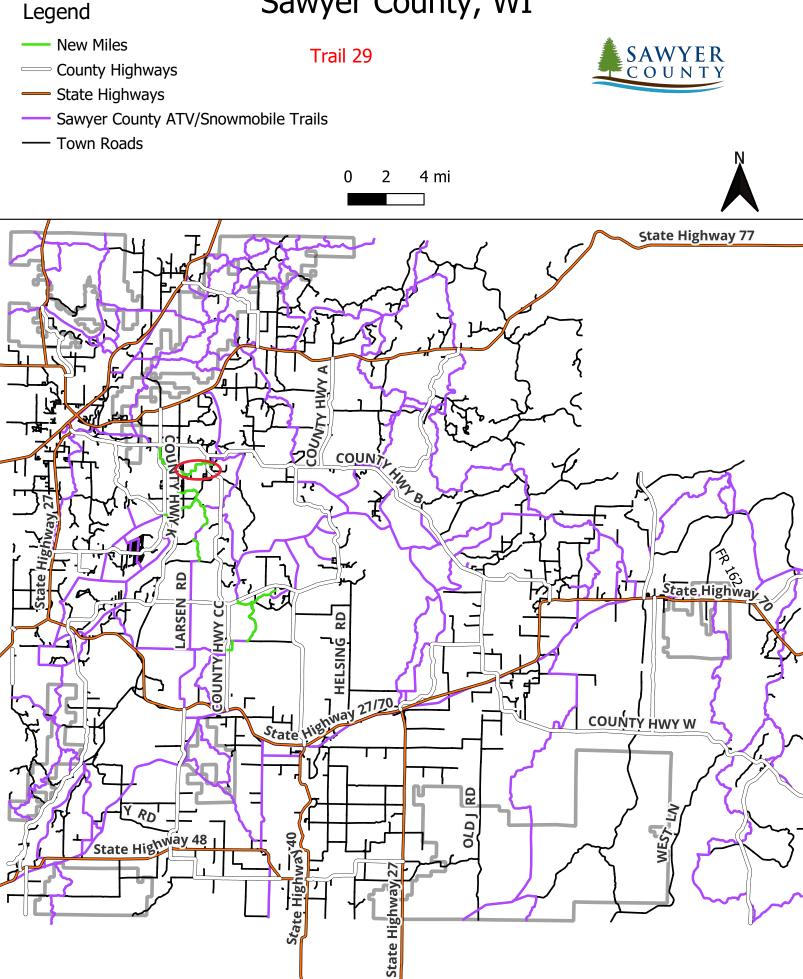

## County Wide ATV New Miles Map Sawyer County, WI

### Legend

- ----- County Highways
- ---- New Miles
- Sawyer County Rec Trails
- ----- ATV Route
- ----- Dual Use Trail
- ----- Snowmobile Trail
- ---- Town Roads

# County Wide ATV New Miles Map Sawyer County, WI

- County Highways
- ---- New Miles
- Sawyer County Rec Trails
- ATV Route
- Dual Use Trail
- Snowmobile Trail
  - Town Roads