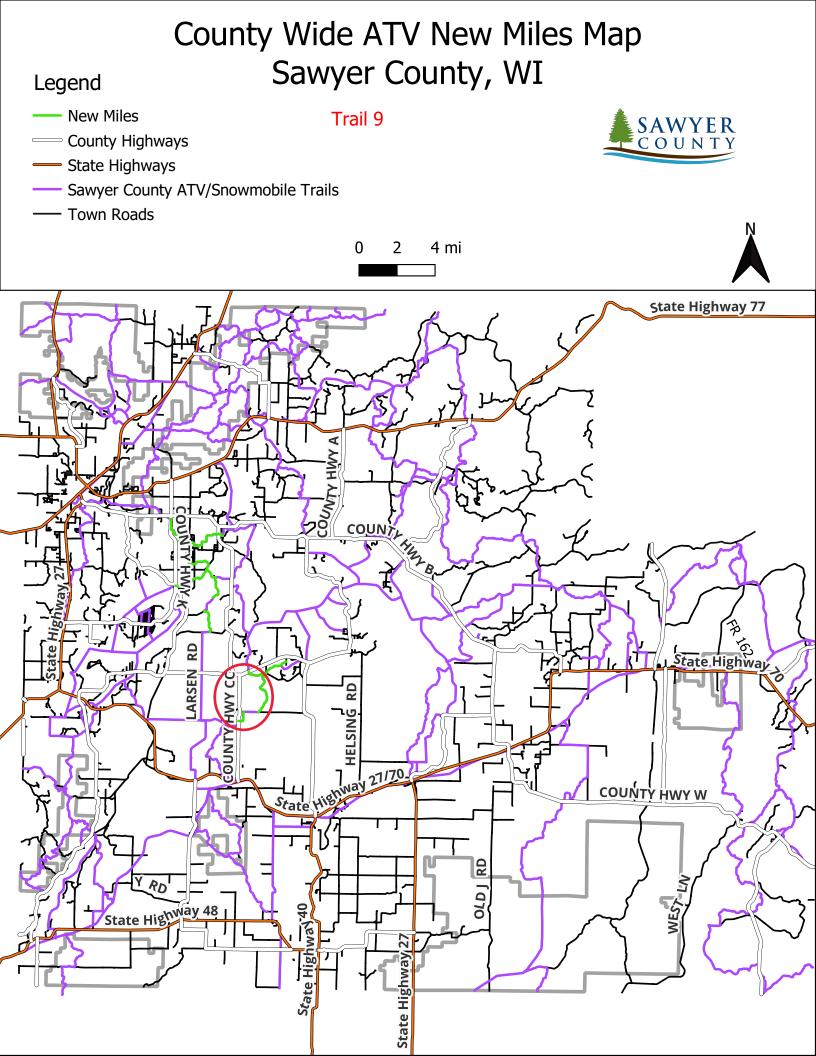

| Instructions: Applications may combine more than one source of funds. They r                                                                                                                                                                 |                                                   |                                          |                             |                               |                                                                     |                                                | DNR Use Only                                                                                                   |                   |                    |  |  |  |
|----------------------------------------------------------------------------------------------------------------------------------------------------------------------------------------------------------------------------------------------|---------------------------------------------------|------------------------------------------|-----------------------------|-------------------------------|---------------------------------------------------------------------|------------------------------------------------|----------------------------------------------------------------------------------------------------------------|-------------------|--------------------|--|--|--|
| be submitted for consideration of tra<br>Stewardship funding. Submit one c<br>necessary attachments. Send appli                                                                                                                              | opy of all t                                      | forms a                                  | nd attac                    | hments.                       | See Pag                                                             | e 2 for                                        | Category                                                                                                       |                   | Number             |  |  |  |
| Section 1: Applicant Informatio                                                                                                                                                                                                              | n                                                 |                                          |                             |                               |                                                                     | 12.5                                           |                                                                                                                | a second          |                    |  |  |  |
| Applicant / Organization Name                                                                                                                                                                                                                |                                                   |                                          |                             |                               | Check Recipient: Individual other than authorized individual to act |                                                |                                                                                                                |                   |                    |  |  |  |
| Sawyer County Forestry Department                                                                                                                                                                                                            |                                                   |                                          |                             |                               | on behalf of the applicant. Select if the same as applicant.        |                                                |                                                                                                                |                   |                    |  |  |  |
| Individual Authorized to Act on Behalf of Applicant per Resolution                                                                                                                                                                           |                                                   |                                          |                             |                               |                                                                     | Check Recipient Name (Name to Appear on Check) |                                                                                                                |                   |                    |  |  |  |
| Greg Peterson                                                                                                                                                                                                                                |                                                   |                                          |                             |                               |                                                                     |                                                |                                                                                                                |                   |                    |  |  |  |
| Title                                                                                                                                                                                                                                        |                                                   |                                          |                             |                               | Title                                                               |                                                |                                                                                                                |                   |                    |  |  |  |
| Forest Administrator                                                                                                                                                                                                                         |                                                   |                                          |                             |                               |                                                                     |                                                |                                                                                                                |                   |                    |  |  |  |
| Address                                                                                                                                                                                                                                      |                                                   |                                          |                             |                               | Address                                                             |                                                |                                                                                                                |                   |                    |  |  |  |
| 10610 Main Street, Suite 100                                                                                                                                                                                                                 |                                                   |                                          |                             |                               |                                                                     |                                                |                                                                                                                | ,                 |                    |  |  |  |
| City                                                                                                                                                                                                                                         |                                                   | State ZIP Code                           |                             |                               | City                                                                |                                                |                                                                                                                | St                | tate ZIP Code      |  |  |  |
| Hayward                                                                                                                                                                                                                                      |                                                   | WI 54843                                 |                             |                               |                                                                     |                                                |                                                                                                                |                   |                    |  |  |  |
| Telephone Number Email Address                                                                                                                                                                                                               |                                                   |                                          |                             |                               |                                                                     | 161                                            |                                                                                                                |                   |                    |  |  |  |
| (715) 634-4846                                                                                                                                                                                                                               | greg.peterson@sawy                                |                                          |                             |                               | ercounty                                                            | gov.org                                        |                                                                                                                |                   |                    |  |  |  |
| Section 2: Project Information I                                                                                                                                                                                                             | Required                                          | for all                                  | Project                     | S                             | البدريين                                                            |                                                |                                                                                                                |                   |                    |  |  |  |
| Project Title                                                                                                                                                                                                                                |                                                   |                                          |                             |                               | Curren                                                              | nt Funded Miles                                | The second contract of the second | s (if applicable) |                    |  |  |  |
| New Summer ATV Maintenand                                                                                                                                                                                                                    | New Summer ATV Maintenance 2024-2025 Trail 🕸      |                                          |                             |                               |                                                                     |                                                |                                                                                                                | <b>\$x\$</b> 18.4 |                    |  |  |  |
| County                                                                                                                                                                                                                                       | Township                                          | Range                                    | •<br>Oe                     | Section                       | 1/4 1/4                                                             | 1/4                                            | GPS Coordinate<br>Lat.                                                                                         | es:               |                    |  |  |  |
| Sawyer                                                                                                                                                                                                                                       | 39 N                                              | 1 7                                      | ΘW                          |                               |                                                                     |                                                | Long.                                                                                                          |                   |                    |  |  |  |
| Project Description Summary<br>This application is for new ATV<br>application is for 3.5 miles of tr<br>to it being on Tribal Land and t<br>for this trail on March 18, 2024<br>Six new trail segments subn<br>Trail 3 - 3.6 miles, Green La | ail from<br>here was<br>from the<br>nitted, all e | Hideou<br>n't an M<br>tribal<br>existing | it Road<br>MOU fo<br>govern | to Cou<br>or maint<br>ing boa | nty Higł<br>tenance.<br>rd.                                         | way Co<br>Sawye                                | C. This trail was<br>r County receive                                                                          | not fund          | ed in the past due |  |  |  |

- Trail 9 3.5 miles, Hideout Road to HWY CC
- Trail 29 2.8 miles, Trail 29/30 Intersection to Frogg Rd
- Trail 30 4.8 miles, Trail 30/3 Intersection to Casino
- Trail 33 1.3 miles, Little Lake Rd to Blueberry Rd
- Trail 777 2.4 miles, Green Lake Rd to Gurno Lake Rd

## County Wide ATV New Miles Map Sawyer County, WI

### Legend

- ----- County Highways
- ---- New Miles
- Sawyer County Rec Trails
- ----- ATV Route
- ----- Dual Use Trail
- ----- Snowmobile Trail
- ---- Town Roads