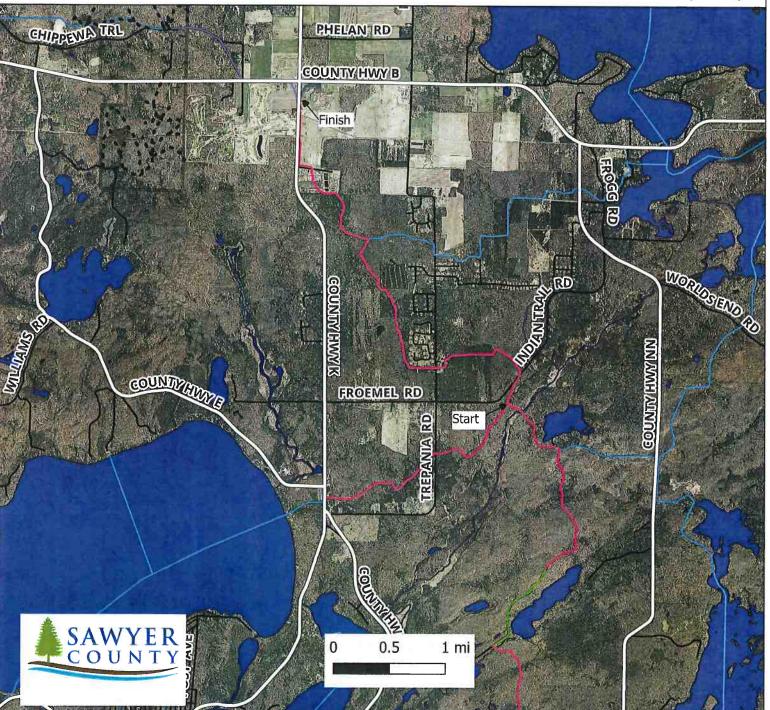

### Trail 30 New Maintenance Miles Trail 3/30 Intersection - Casino Sawyer County, WI T40N R8W

- County Highways
- ----- New Miles
- Sawyer County Rec Trails
- ---- ATV Route
- ----- Dual Use Trail
- ----- Snowmobile Trail
- ----- Town Roads

- Trail 9 3.5 miles, Hideout Road to HWY CC
- Trail 29 2.8 miles, Trail 29/30 Intersection to Frogg Rd
- Trail 30 4.8 miles, Trail 30/3 Intersection to Casino
- Trail 33 1.3 miles, Little Lake Rd to Blueberry Rd
- Trail 777 2.4 miles, Green Lake Rd to Gurno Lake Rd