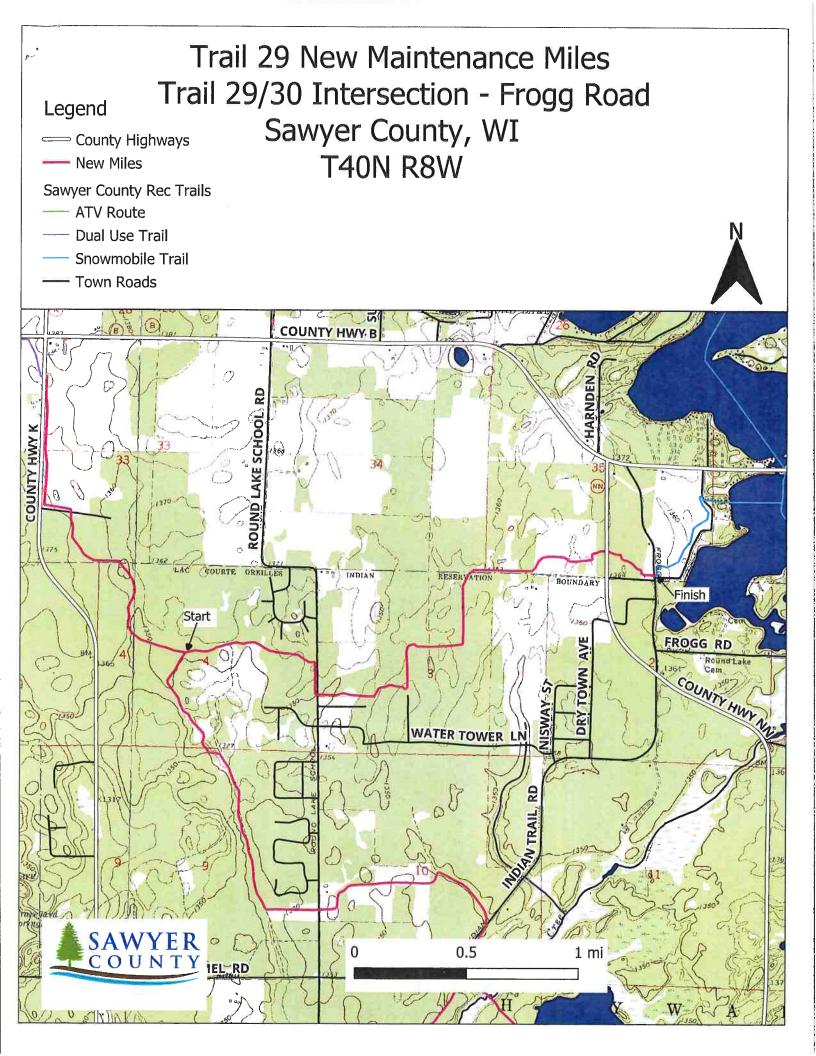

# Trail 29 New Maintenance Miles Trail 29/30 Intersection - Frogg Road Sawyer County, WI T40N R8W

- Trail 9 3.5 miles, Hideout Road to HWY CC
- Trail 29 2.8 miles, Trail 29/30 Intersection to Frogg Rd
- Trail 30 4.8 miles, Trail 30/3 Intersection to Casino
- Trail 33 1.3 miles, Little Lake Rd to Blueberry Rd
- Trail 777 2.4 miles, Green Lake Rd to Gurno Lake Rd