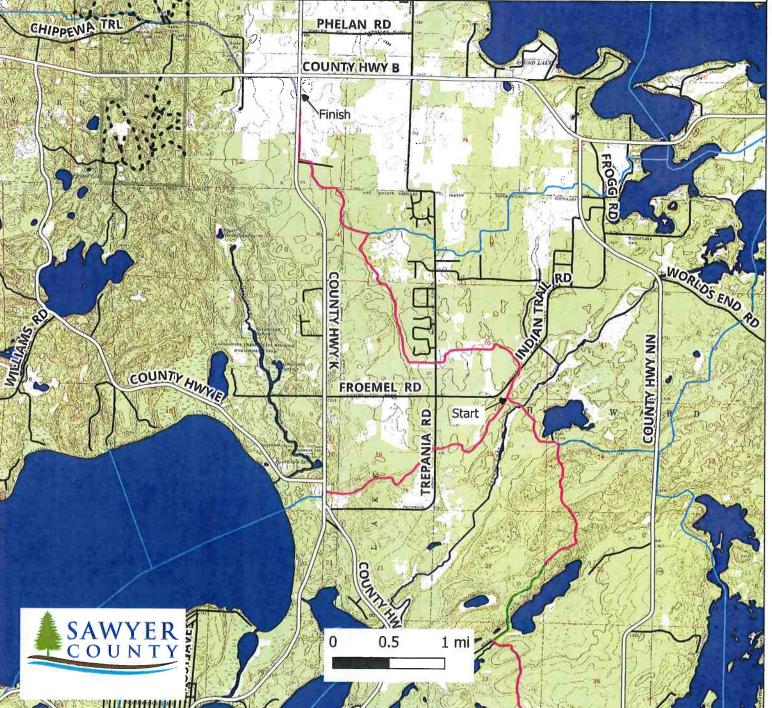

### Trail 30 New Maintenance Miles Trail 3/30 Intersection - Casino Sawyer County, WI T40N R8W

- County Highways
- ----- New Miles
- Sawyer County Rec Trails
- ---- ATV Route
- ----- Dual Use Trail
- ----- Snowmobile Trail
- ----- Town Roads

- Trail 9 3.5 miles, Hideout Road to HWY CC
- Trail 29 2.8 miles, Trail 29/30 Intersection to Frogg Rd
- Trail 30 4.8 miles, Trail 30/3 Intersection to Casino
- Trail 33 1.3 miles, Little Lake Rd to Blueberry Rd
- Trail 777 2.4 miles, Green Lake Rd to Gurno Lake Rd