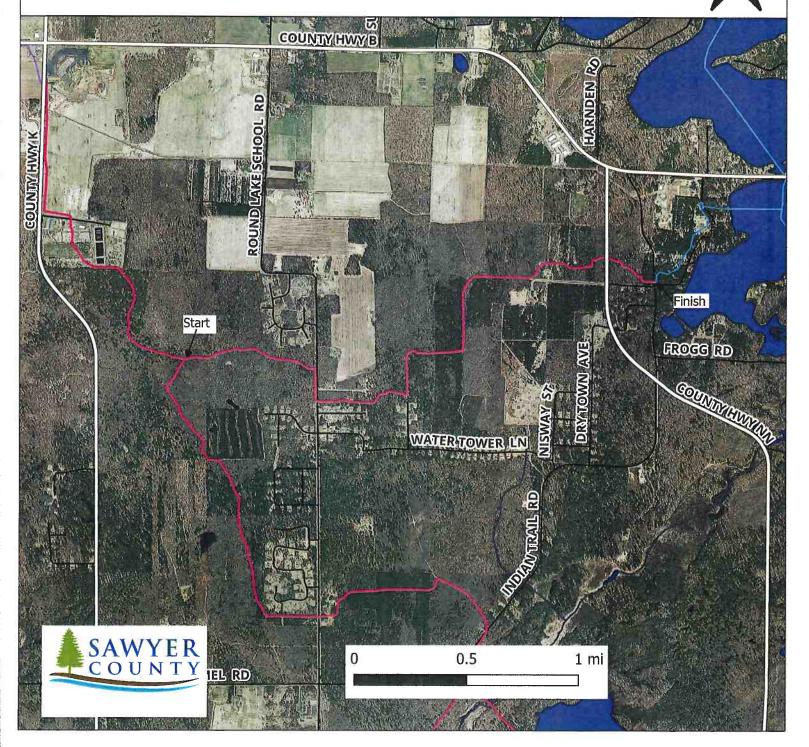

# Trail 29 New Maintenance Miles Trail 29/30 Intersection - Frogg Road Sawyer County, WI T40N R8W

- Trail 9 3.5 miles, Hideout Road to HWY CC
- Trail 29 2.8 miles, Trail 29/30 Intersection to Frogg Rd
- Trail 30 4.8 miles, Trail 30/3 Intersection to Casino
- Trail 33 1.3 miles, Little Lake Rd to Blueberry Rd
- Trail 777 2.4 miles, Green Lake Rd to Gurno Lake Rd