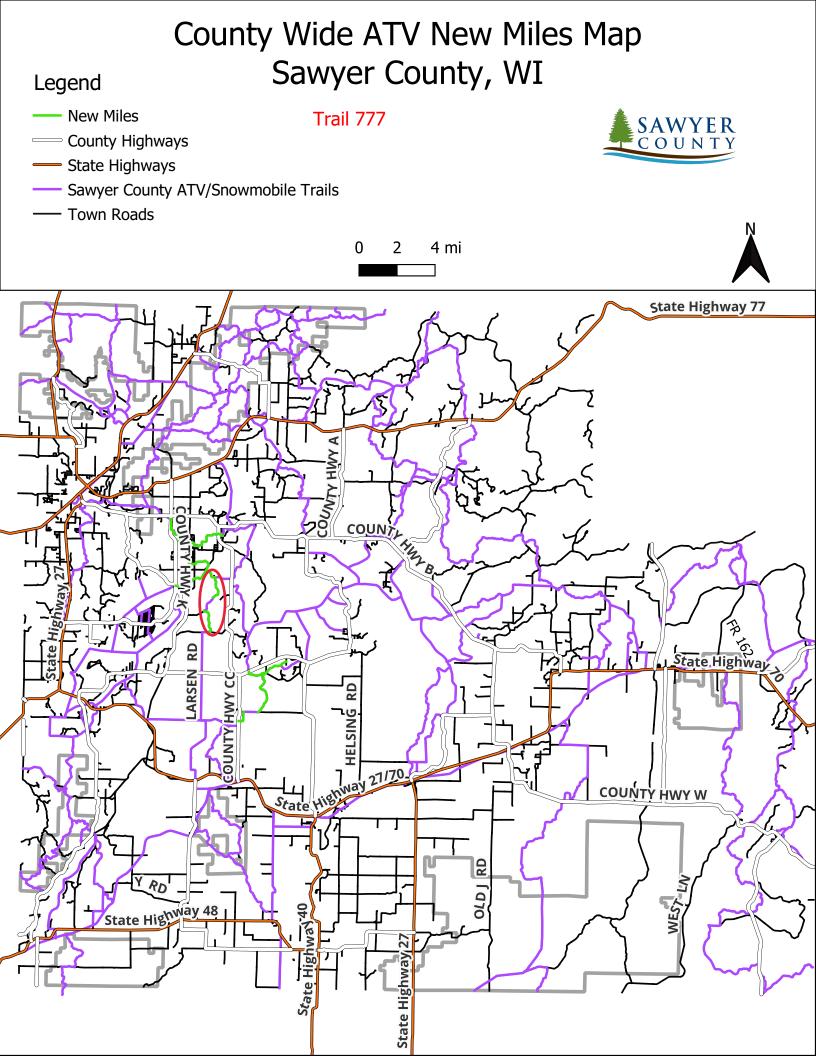

## County Wide ATV New Miles Map Sawyer County, WI

### Legend

- ----- County Highways
- ---- New Miles
- Sawyer County Rec Trails
- ----- ATV Route
- ----- Dual Use Trail
- ----- Snowmobile Trail
- ---- Town Roads