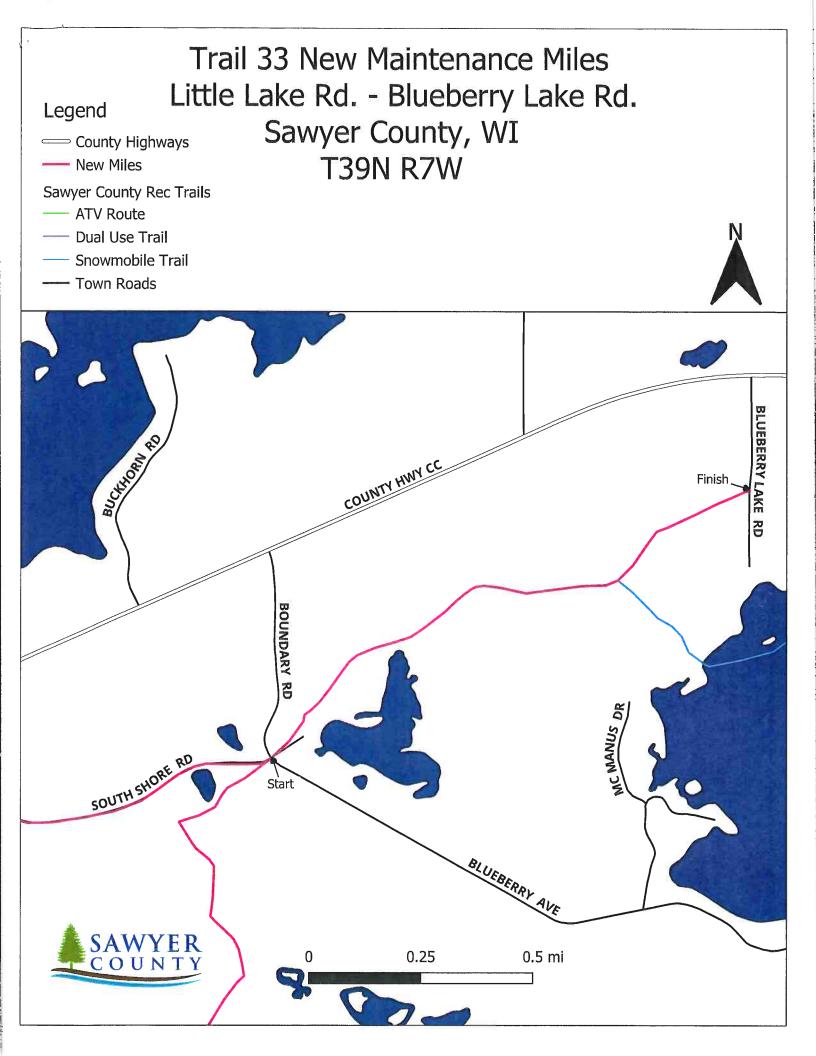

- Trail 9 3.5 miles, Hideout Road to HWY CC
- Trail 29 2.8 miles, Trail 29/30 Intersection to Frogg Rd
- Trail 30 4.8 miles, Trail 30/3 Intersection to Casino
- Trail 33 1.3 miles, Little Lake Rd to Blueberry Rd
- Trail 777 2.4 miles, Green Lake Rd to Gurno Lake Rd

#### Legend

- County Highways
- ---- New Miles
- Sawyer County Rec Trails
- ATV Route
- ---- Dual Use Trail
- Snowmobile Trail
- ---- Town Roads

**Trail 33 New Maintenance Miles** 

Little Lake Rd. - Blueberry Lake Rd.

Sawyer County, WI

**T39N R7W** 