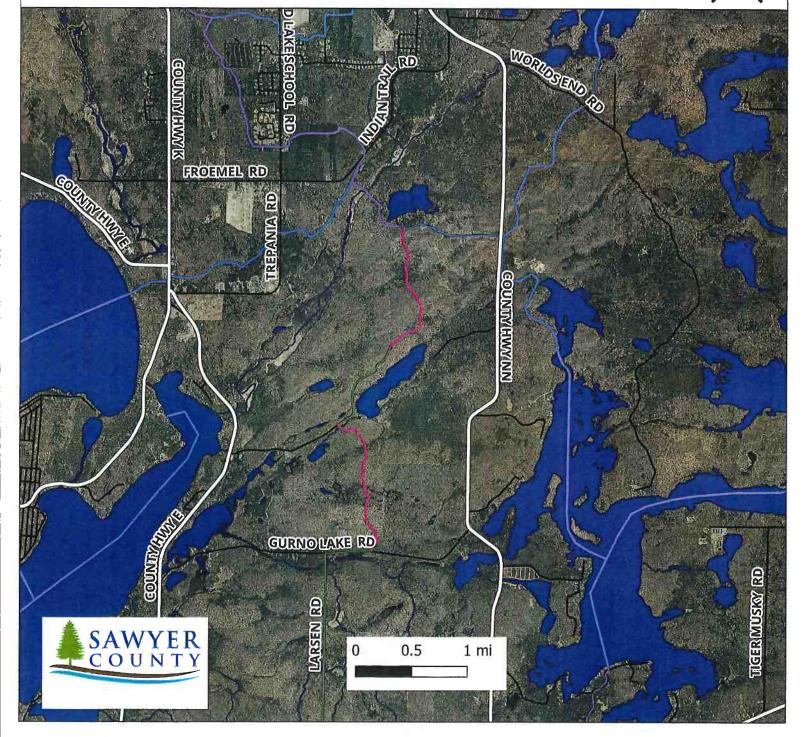

### Trail 777 New Maintenance Miles Green Lake Rd. - Gurno Lake Rd. Sawyer County, WI T40N R8W

- County Highways
- ---- New Miles
- Sawyer County Rec Trails
- ---- ATV Route
- —— Dual Use Trail
- ----- Snowmobile Trail
- ---- Town Roads