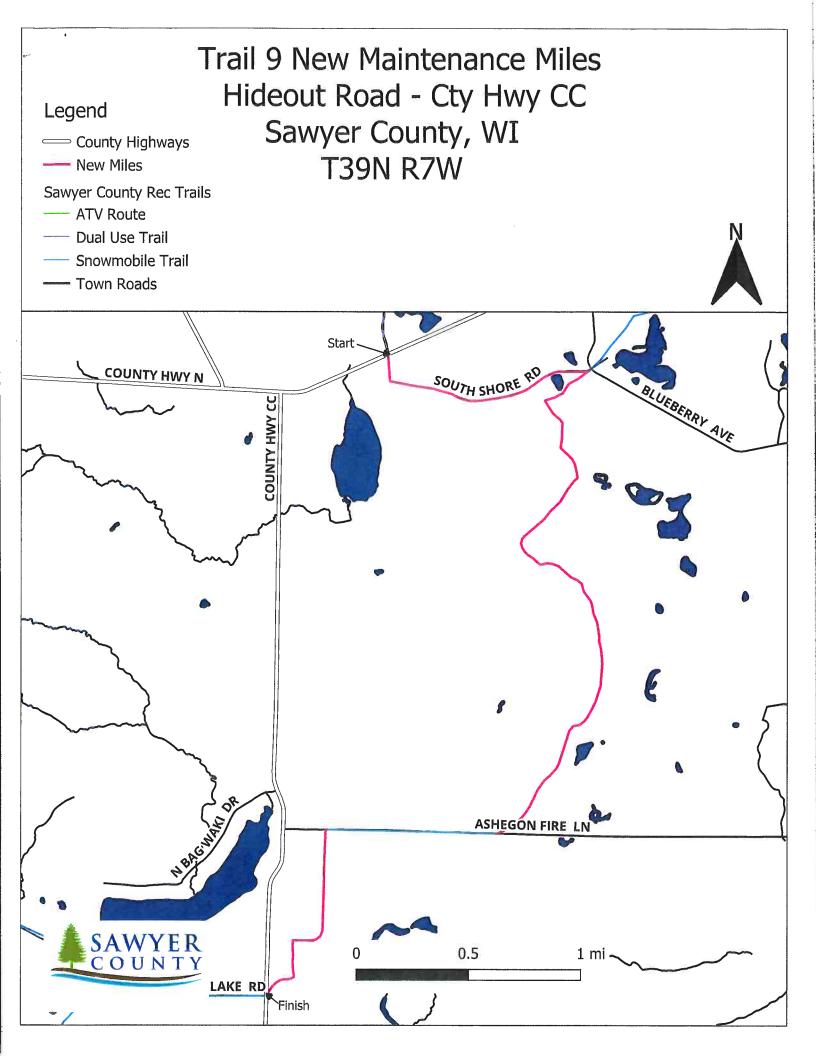

| Instructions: Applications may combine more than one source of funds. They r                                                                                                                                                                 |                                                   |                                          |                             |                               |                                                                     |                                                | DNR Use Only                                                                                                   |                   |                    |  |  |  |
|----------------------------------------------------------------------------------------------------------------------------------------------------------------------------------------------------------------------------------------------|---------------------------------------------------|------------------------------------------|-----------------------------|-------------------------------|---------------------------------------------------------------------|------------------------------------------------|----------------------------------------------------------------------------------------------------------------|-------------------|--------------------|--|--|--|
| be submitted for consideration of tra<br>Stewardship funding. Submit one c<br>necessary attachments. Send appli                                                                                                                              | opy of all t                                      | forms a                                  | nd attac                    | hments.                       | See Pag                                                             | e 2 for                                        | Category                                                                                                       |                   | Number             |  |  |  |
| Section 1: Applicant Informatio                                                                                                                                                                                                              | n                                                 |                                          |                             |                               |                                                                     | 12.5                                           |                                                                                                                | a second          |                    |  |  |  |
| Applicant / Organization Name                                                                                                                                                                                                                |                                                   |                                          |                             |                               | Check Recipient: Individual other than authorized individual to act |                                                |                                                                                                                |                   |                    |  |  |  |
| Sawyer County Forestry Department                                                                                                                                                                                                            |                                                   |                                          |                             |                               | on behalf of the applicant. Select if the same as applicant.        |                                                |                                                                                                                |                   |                    |  |  |  |
| Individual Authorized to Act on Behalf of Applicant per Resolution                                                                                                                                                                           |                                                   |                                          |                             |                               |                                                                     | Check Recipient Name (Name to Appear on Check) |                                                                                                                |                   |                    |  |  |  |
| Greg Peterson                                                                                                                                                                                                                                |                                                   |                                          |                             |                               |                                                                     |                                                |                                                                                                                |                   |                    |  |  |  |
| Title                                                                                                                                                                                                                                        |                                                   |                                          |                             |                               | Title                                                               |                                                |                                                                                                                |                   |                    |  |  |  |
| Forest Administrator                                                                                                                                                                                                                         |                                                   |                                          |                             |                               |                                                                     |                                                |                                                                                                                |                   |                    |  |  |  |
| Address                                                                                                                                                                                                                                      |                                                   |                                          |                             |                               | Address                                                             |                                                |                                                                                                                |                   |                    |  |  |  |
| 10610 Main Street, Suite 100                                                                                                                                                                                                                 |                                                   |                                          |                             |                               |                                                                     |                                                |                                                                                                                | ,                 |                    |  |  |  |
| City                                                                                                                                                                                                                                         |                                                   | State ZIP Code                           |                             |                               | City                                                                |                                                |                                                                                                                | St                | tate ZIP Code      |  |  |  |
| Hayward                                                                                                                                                                                                                                      |                                                   | WI 54843                                 |                             |                               |                                                                     |                                                |                                                                                                                |                   |                    |  |  |  |
| Telephone Number Email Address                                                                                                                                                                                                               |                                                   |                                          |                             |                               |                                                                     | 161                                            |                                                                                                                |                   |                    |  |  |  |
| (715) 634-4846                                                                                                                                                                                                                               | greg.peterson@sawy                                |                                          |                             |                               | ercounty                                                            | gov.org                                        |                                                                                                                |                   |                    |  |  |  |
| Section 2: Project Information I                                                                                                                                                                                                             | Required                                          | for all                                  | Project                     | S                             | البدريين                                                            |                                                |                                                                                                                |                   |                    |  |  |  |
| Project Title                                                                                                                                                                                                                                |                                                   |                                          |                             |                               | Curren                                                              | nt Funded Miles                                | The second contract of the second | s (if applicable) |                    |  |  |  |
| New Summer ATV Maintenand                                                                                                                                                                                                                    | New Summer ATV Maintenance 2024-2025 Trail 🕸      |                                          |                             |                               |                                                                     |                                                |                                                                                                                | <b>\$x\$</b> 18.4 |                    |  |  |  |
| County                                                                                                                                                                                                                                       | Township                                          | Range                                    | •<br>Oe                     | Section                       | 1/4 1/4                                                             | 1/4                                            | GPS Coordinate<br>Lat.                                                                                         | es:               |                    |  |  |  |
| Sawyer                                                                                                                                                                                                                                       | 39 N                                              | 1 7                                      | ΘW                          |                               |                                                                     |                                                | Long.                                                                                                          |                   |                    |  |  |  |
| Project Description Summary<br>This application is for new ATV<br>application is for 3.5 miles of tr<br>to it being on Tribal Land and t<br>for this trail on March 18, 2024<br>Six new trail segments subn<br>Trail 3 - 3.6 miles, Green La | ail from<br>here was<br>from the<br>nitted, all e | Hideou<br>n't an M<br>tribal<br>existing | it Road<br>MOU fo<br>govern | to Cou<br>or maint<br>ing boa | nty Higł<br>tenance.<br>rd.                                         | way Co<br>Sawye                                | C. This trail was<br>r County receive                                                                          | not fund          | ed in the past due |  |  |  |

- Trail 9 3.5 miles, Hideout Road to HWY CC
- Trail 29 2.8 miles, Trail 29/30 Intersection to Frogg Rd
- Trail 30 4.8 miles, Trail 30/3 Intersection to Casino
- Trail 33 1.3 miles, Little Lake Rd to Blueberry Rd
- Trail 777 2.4 miles, Green Lake Rd to Gurno Lake Rd