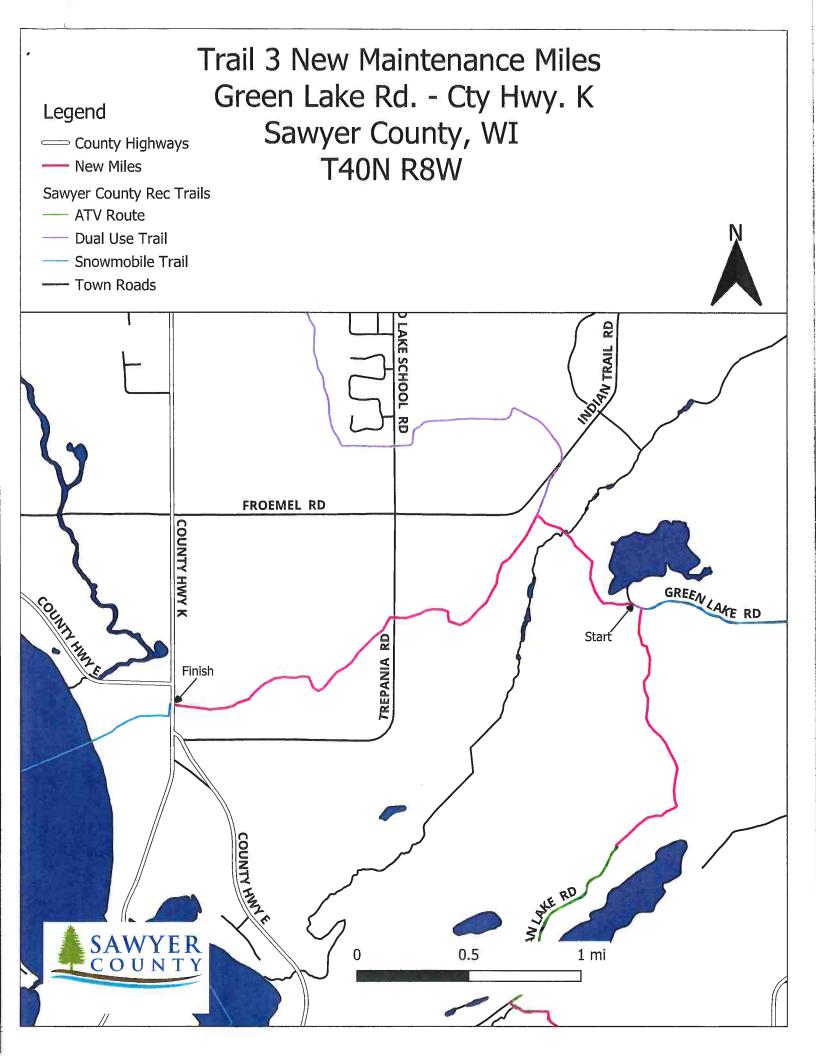

### Trail 3 New Maintenance Miles Green Lake Rd. - Cty Hwy. K Sawyer County, WI T40N R8W

- County Highways
- ---- New Miles
- Sawyer County Rec Trails
- ATV Route
- Dual Use Trail
- Snowmobile Trail
- Town Roads

0.5

1 mi

0

SAWYER COUNTY

LAKE RD

Finish

| Instructions: Applications may combine more than one source of funds. They r                                                                                                                                                                 |                                                   |                                          |                             |                               |                                                                     |                                                | DNR Use Only                                                                                                   |                   |                    |  |  |  |
|----------------------------------------------------------------------------------------------------------------------------------------------------------------------------------------------------------------------------------------------|---------------------------------------------------|------------------------------------------|-----------------------------|-------------------------------|---------------------------------------------------------------------|------------------------------------------------|----------------------------------------------------------------------------------------------------------------|-------------------|--------------------|--|--|--|
| be submitted for consideration of tra<br>Stewardship funding. Submit one c<br>necessary attachments. Send appli                                                                                                                              | opy of all t                                      | forms a                                  | nd attac                    | hments.                       | See Pag                                                             | e 2 for                                        | Category                                                                                                       |                   | Number             |  |  |  |
| Section 1: Applicant Informatio                                                                                                                                                                                                              | n                                                 |                                          |                             |                               |                                                                     | 12.5                                           |                                                                                                                | a second          |                    |  |  |  |
| Applicant / Organization Name                                                                                                                                                                                                                |                                                   |                                          |                             |                               | Check Recipient: Individual other than authorized individual to act |                                                |                                                                                                                |                   |                    |  |  |  |
| Sawyer County Forestry Department                                                                                                                                                                                                            |                                                   |                                          |                             |                               | on behalf of the applicant. Select if the same as applicant.        |                                                |                                                                                                                |                   |                    |  |  |  |
| Individual Authorized to Act on Behalf of Applicant per Resolution                                                                                                                                                                           |                                                   |                                          |                             |                               |                                                                     | Check Recipient Name (Name to Appear on Check) |                                                                                                                |                   |                    |  |  |  |
| Greg Peterson                                                                                                                                                                                                                                |                                                   |                                          |                             |                               |                                                                     |                                                |                                                                                                                |                   |                    |  |  |  |
| Title                                                                                                                                                                                                                                        |                                                   |                                          |                             |                               | Title                                                               |                                                |                                                                                                                |                   |                    |  |  |  |
| Forest Administrator                                                                                                                                                                                                                         |                                                   |                                          |                             |                               |                                                                     |                                                |                                                                                                                |                   |                    |  |  |  |
| Address                                                                                                                                                                                                                                      |                                                   |                                          |                             |                               | Address                                                             |                                                |                                                                                                                |                   |                    |  |  |  |
| 10610 Main Street, Suite 100                                                                                                                                                                                                                 |                                                   |                                          |                             |                               |                                                                     |                                                |                                                                                                                | ,                 |                    |  |  |  |
| City                                                                                                                                                                                                                                         |                                                   | State ZIP Code                           |                             |                               | City                                                                |                                                |                                                                                                                | St                | tate ZIP Code      |  |  |  |
| Hayward                                                                                                                                                                                                                                      |                                                   | WI 54843                                 |                             |                               |                                                                     |                                                |                                                                                                                |                   |                    |  |  |  |
| Telephone Number Email Address                                                                                                                                                                                                               |                                                   |                                          |                             |                               |                                                                     | 161                                            |                                                                                                                |                   |                    |  |  |  |
| (715) 634-4846                                                                                                                                                                                                                               | greg.peterson@sawy                                |                                          |                             |                               | ercounty                                                            | gov.org                                        |                                                                                                                |                   |                    |  |  |  |
| Section 2: Project Information I                                                                                                                                                                                                             | Required                                          | for all                                  | Project                     | S                             | البدريين                                                            |                                                |                                                                                                                |                   |                    |  |  |  |
| Project Title                                                                                                                                                                                                                                |                                                   |                                          |                             |                               | Curren                                                              | nt Funded Miles                                | The second contract of the second | s (if applicable) |                    |  |  |  |
| New Summer ATV Maintenand                                                                                                                                                                                                                    | New Summer ATV Maintenance 2024-2025 Trail 🕸      |                                          |                             |                               |                                                                     |                                                |                                                                                                                | <b>\$x\$</b> 18.4 |                    |  |  |  |
| County                                                                                                                                                                                                                                       | Township                                          | Range                                    | •<br>Oe                     | Section                       | 1/4 1/4                                                             | 1/4                                            | GPS Coordinate<br>Lat.                                                                                         | es:               |                    |  |  |  |
| Sawyer                                                                                                                                                                                                                                       | 39 N                                              | 1 7                                      | ΘW                          |                               |                                                                     |                                                | Long.                                                                                                          |                   |                    |  |  |  |
| Project Description Summary<br>This application is for new ATV<br>application is for 3.5 miles of tr<br>to it being on Tribal Land and t<br>for this trail on March 18, 2024<br>Six new trail segments subn<br>Trail 3 - 3.6 miles, Green La | ail from<br>here was<br>from the<br>nitted, all e | Hideou<br>n't an M<br>tribal<br>existing | it Road<br>MOU fo<br>govern | to Cou<br>or maint<br>ing boa | nty Higł<br>tenance.<br>rd.                                         | way Co<br>Sawye                                | C. This trail was<br>r County receive                                                                          | not fund          | ed in the past due |  |  |  |

- Trail 9 3.5 miles, Hideout Road to HWY CC
- Trail 29 2.8 miles, Trail 29/30 Intersection to Frogg Rd
- Trail 30 4.8 miles, Trail 30/3 Intersection to Casino
- Trail 33 1.3 miles, Little Lake Rd to Blueberry Rd
- Trail 777 2.4 miles, Green Lake Rd to Gurno Lake Rd