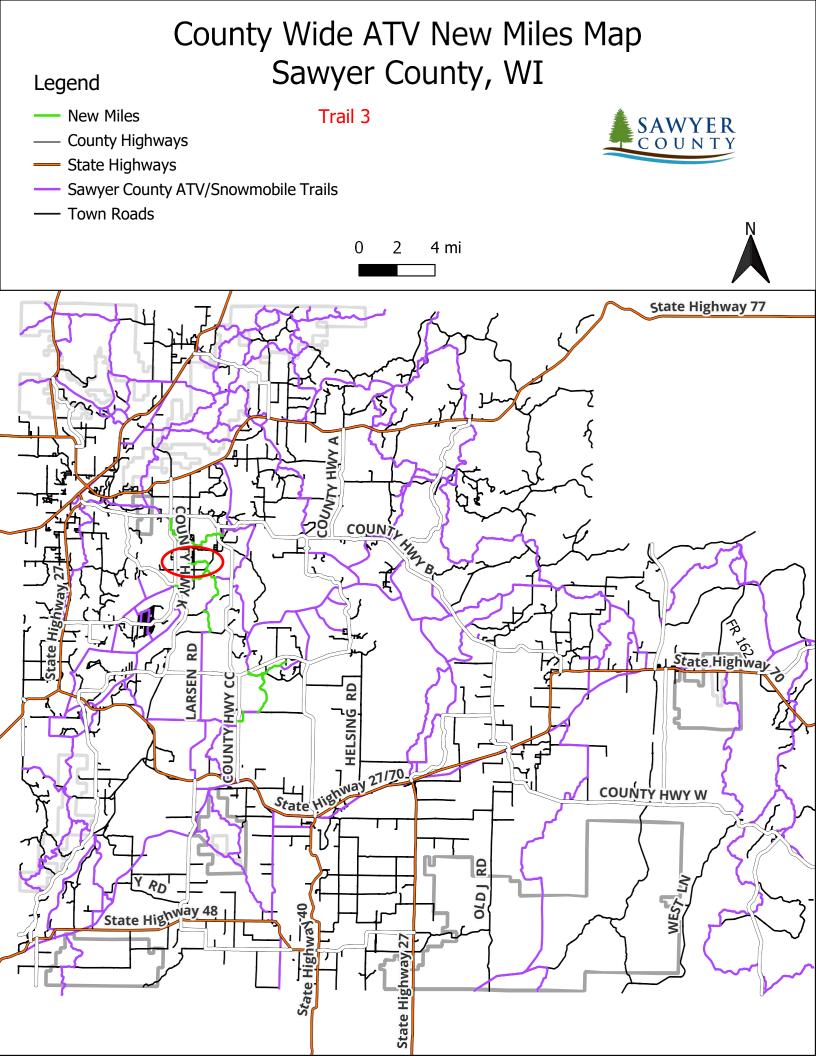

## County Wide ATV New Miles Map Sawyer County, WI

### Legend

- ----- County Highways
- ---- New Miles
- Sawyer County Rec Trails
- ----- ATV Route
- ----- Dual Use Trail
- ----- Snowmobile Trail
- ---- Town Roads

| Instructions: Applications may combine more than one source of funds. They r                                                                                                                                                                 |                                                   |                                          |                             |                               |                                                                     |                                                | DNR Use Only                                                                                                   |                   |                    |  |  |  |
|----------------------------------------------------------------------------------------------------------------------------------------------------------------------------------------------------------------------------------------------|---------------------------------------------------|------------------------------------------|-----------------------------|-------------------------------|---------------------------------------------------------------------|------------------------------------------------|----------------------------------------------------------------------------------------------------------------|-------------------|--------------------|--|--|--|
| be submitted for consideration of tra<br>Stewardship funding. Submit one c<br>necessary attachments. Send appli                                                                                                                              | opy of all t                                      | forms a                                  | nd attac                    | hments.                       | See Pag                                                             | e 2 for                                        | Category                                                                                                       |                   | Number             |  |  |  |
| Section 1: Applicant Informatio                                                                                                                                                                                                              | n                                                 |                                          |                             |                               |                                                                     | 12.5                                           |                                                                                                                | a second          |                    |  |  |  |
| Applicant / Organization Name                                                                                                                                                                                                                |                                                   |                                          |                             |                               | Check Recipient: Individual other than authorized individual to act |                                                |                                                                                                                |                   |                    |  |  |  |
| Sawyer County Forestry Department                                                                                                                                                                                                            |                                                   |                                          |                             |                               | on behalf of the applicant. Select if the same as applicant.        |                                                |                                                                                                                |                   |                    |  |  |  |
| Individual Authorized to Act on Behalf of Applicant per Resolution                                                                                                                                                                           |                                                   |                                          |                             |                               |                                                                     | Check Recipient Name (Name to Appear on Check) |                                                                                                                |                   |                    |  |  |  |
| Greg Peterson                                                                                                                                                                                                                                |                                                   |                                          |                             |                               |                                                                     |                                                |                                                                                                                |                   |                    |  |  |  |
| Title                                                                                                                                                                                                                                        |                                                   |                                          |                             |                               | Title                                                               |                                                |                                                                                                                |                   |                    |  |  |  |
| Forest Administrator                                                                                                                                                                                                                         |                                                   |                                          |                             |                               |                                                                     |                                                |                                                                                                                |                   |                    |  |  |  |
| Address                                                                                                                                                                                                                                      |                                                   |                                          |                             |                               | Address                                                             |                                                |                                                                                                                |                   |                    |  |  |  |
| 10610 Main Street, Suite 100                                                                                                                                                                                                                 |                                                   |                                          |                             |                               |                                                                     |                                                |                                                                                                                | ,                 |                    |  |  |  |
| City                                                                                                                                                                                                                                         |                                                   | State ZIP Code                           |                             |                               | City                                                                |                                                |                                                                                                                | St                | tate ZIP Code      |  |  |  |
| Hayward                                                                                                                                                                                                                                      |                                                   | WI 54843                                 |                             |                               |                                                                     |                                                |                                                                                                                |                   |                    |  |  |  |
| Telephone Number Email Address                                                                                                                                                                                                               |                                                   |                                          |                             |                               |                                                                     | 161                                            |                                                                                                                |                   |                    |  |  |  |
| (715) 634-4846                                                                                                                                                                                                                               | greg.peterson@sawy                                |                                          |                             |                               | ercounty                                                            | gov.org                                        |                                                                                                                |                   |                    |  |  |  |
| Section 2: Project Information I                                                                                                                                                                                                             | Required                                          | for all                                  | Project                     | S                             | البدريين                                                            |                                                |                                                                                                                |                   |                    |  |  |  |
| Project Title                                                                                                                                                                                                                                |                                                   |                                          |                             |                               | Curren                                                              | nt Funded Miles                                | The second contract of the second | s (if applicable) |                    |  |  |  |
| New Summer ATV Maintenand                                                                                                                                                                                                                    | New Summer ATV Maintenance 2024-2025 Trail 🕸      |                                          |                             |                               |                                                                     |                                                |                                                                                                                | <b>\$x\$</b> 18.4 |                    |  |  |  |
| County                                                                                                                                                                                                                                       | Township                                          | Range                                    | •<br>Oe                     | Section                       | 1/4 1/4                                                             | 1/4                                            | GPS Coordinate<br>Lat.                                                                                         | es:               |                    |  |  |  |
| Sawyer                                                                                                                                                                                                                                       | 39 N                                              | 1 7                                      | ΘW                          |                               |                                                                     |                                                | Long.                                                                                                          |                   |                    |  |  |  |
| Project Description Summary<br>This application is for new ATV<br>application is for 3.5 miles of tr<br>to it being on Tribal Land and t<br>for this trail on March 18, 2024<br>Six new trail segments subn<br>Trail 3 - 3.6 miles, Green La | ail from<br>here was<br>from the<br>nitted, all e | Hideou<br>n't an M<br>tribal<br>existing | it Road<br>MOU fo<br>govern | to Cou<br>or maint<br>ing boa | nty Higł<br>tenance.<br>rd.                                         | way Co<br>Sawye                                | C. This trail was<br>r County receive                                                                          | not fund          | ed in the past due |  |  |  |

- Trail 9 3.5 miles, Hideout Road to HWY CC
- Trail 29 2.8 miles, Trail 29/30 Intersection to Frogg Rd
- Trail 30 4.8 miles, Trail 30/3 Intersection to Casino
- Trail 33 1.3 miles, Little Lake Rd to Blueberry Rd
- Trail 777 2.4 miles, Green Lake Rd to Gurno Lake Rd