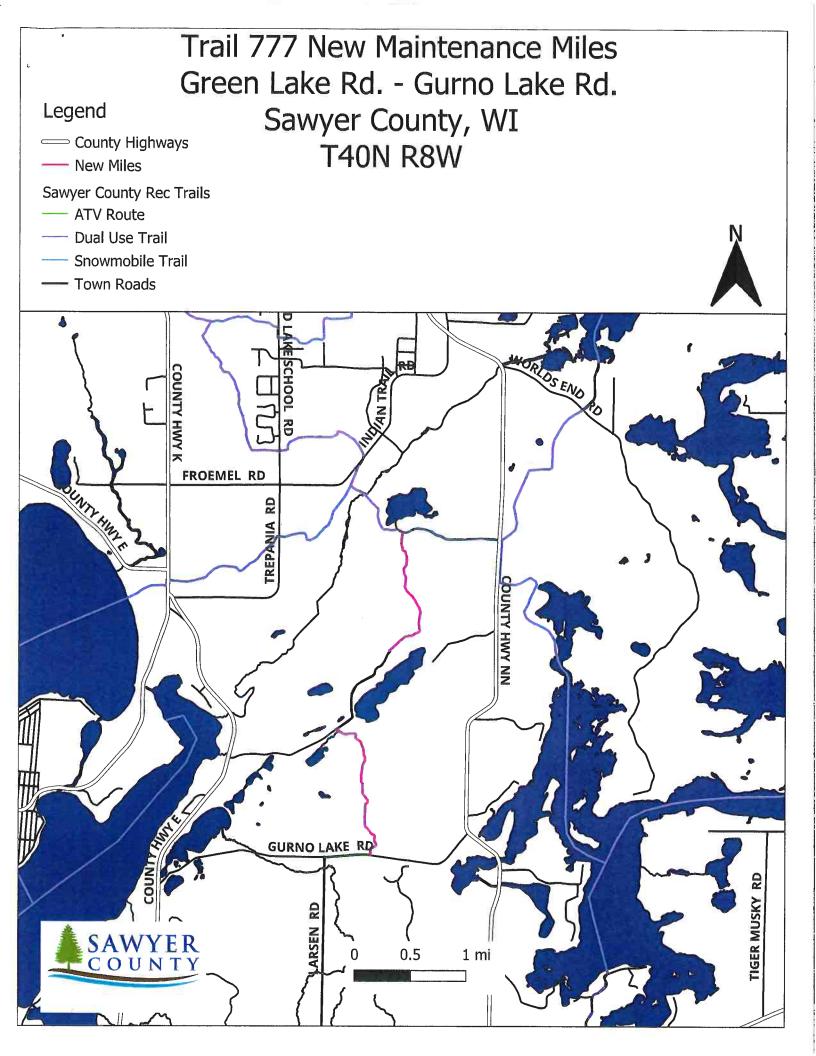

### Trail 777 New Maintenance Miles Green Lake Rd. - Gurno Lake Rd. Sawyer County, WI T40N R8W

- County Highways
- ---- New Miles
- Sawyer County Rec Trails
- ---- ATV Route
- —— Dual Use Trail
- ----- Snowmobile Trail
- ---- Town Roads