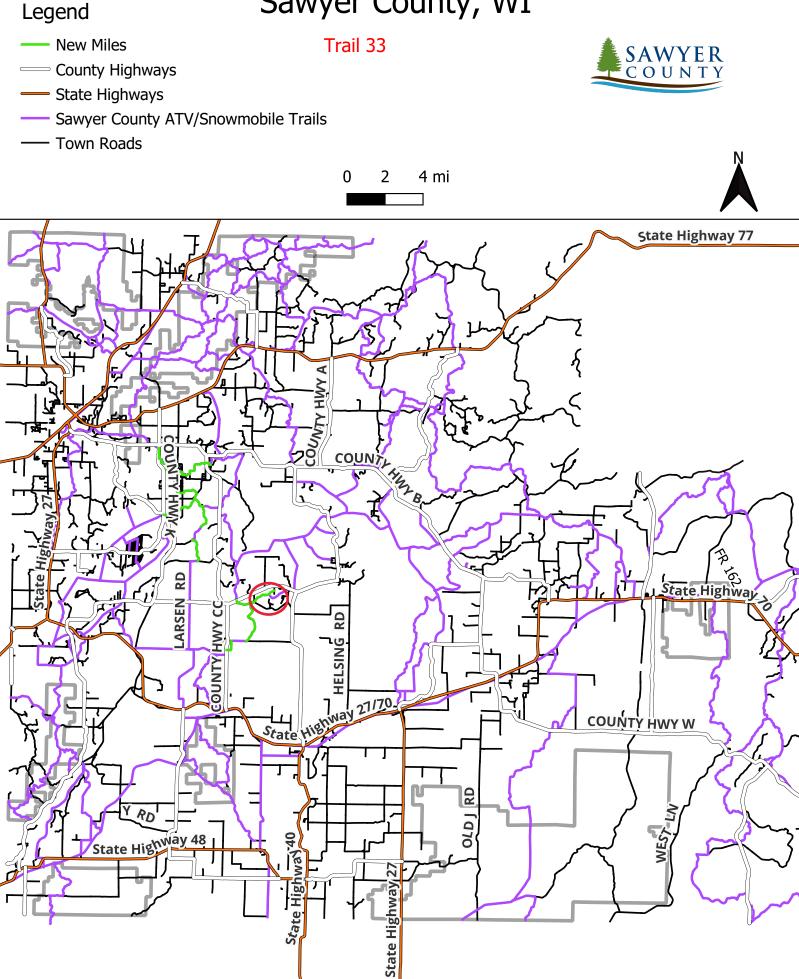

- Trail 9 3.5 miles, Hideout Road to HWY CC
- Trail 29 2.8 miles, Trail 29/30 Intersection to Frogg Rd
- Trail 30 4.8 miles, Trail 30/3 Intersection to Casino
- Trail 33 1.3 miles, Little Lake Rd to Blueberry Rd
- Trail 777 2.4 miles, Green Lake Rd to Gurno Lake Rd

#### Legend

- County Highways
- ---- New Miles
- Sawyer County Rec Trails
- ATV Route
- ---- Dual Use Trail
- Snowmobile Trail
- ---- Town Roads

**Trail 33 New Maintenance Miles** 

Little Lake Rd. - Blueberry Lake Rd.

Sawyer County, WI

**T39N R7W** 