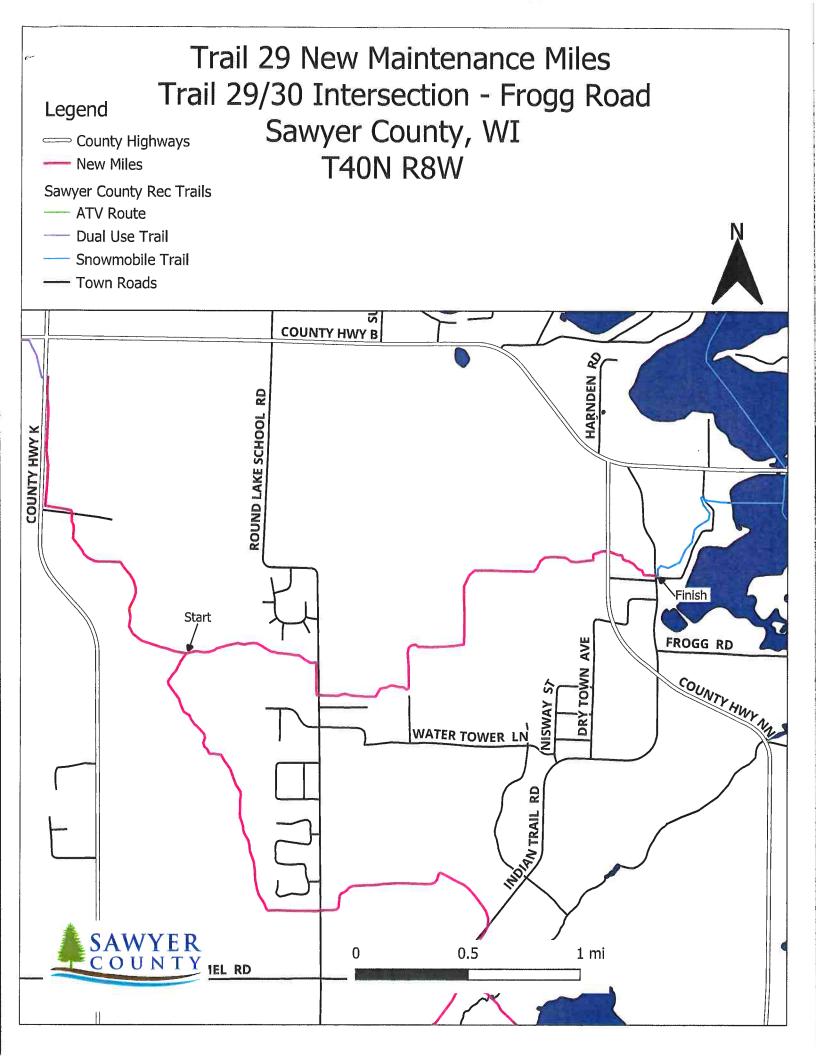

# Trail 29 New Maintenance Miles Trail 29/30 Intersection - Frogg Road Sawyer County, WI T40N R8W

- Trail 9 3.5 miles, Hideout Road to HWY CC
- Trail 29 2.8 miles, Trail 29/30 Intersection to Frogg Rd
- Trail 30 4.8 miles, Trail 30/3 Intersection to Casino
- Trail 33 1.3 miles, Little Lake Rd to Blueberry Rd
- Trail 777 2.4 miles, Green Lake Rd to Gurno Lake Rd