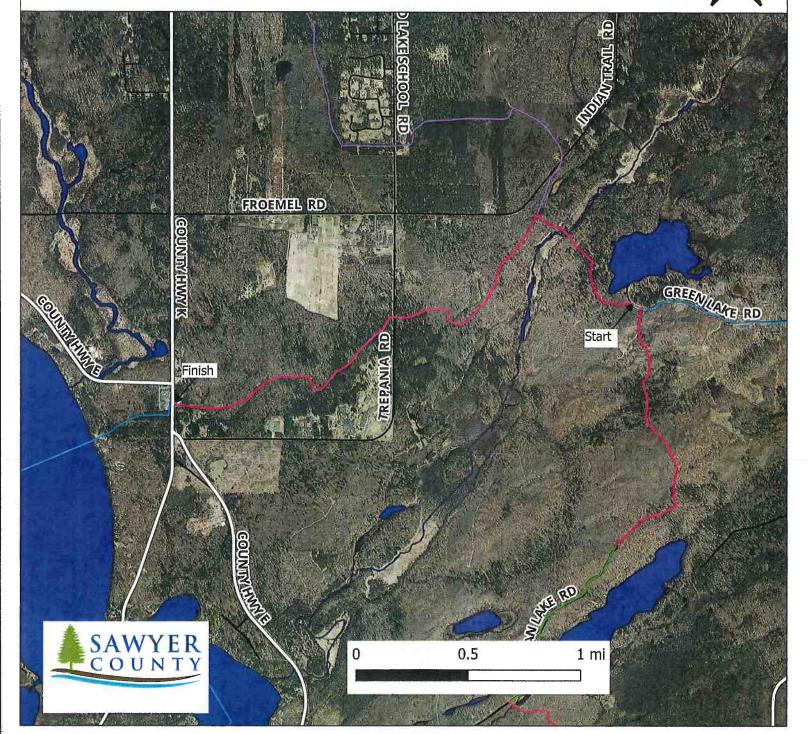

### Trail 3 New Maintenance Miles Green Lake Rd. - Cty Hwy. K Sawyer County, WI T40N R8W

- County Highways
- ---- New Miles
- Sawyer County Rec Trails
- ATV Route
- Dual Use Trail
- Snowmobile Trail
- Town Roads

0.5

1 mi

0

SAWYER COUNTY

LAKE RD

Finish

| Instructions: Applications may combine more than one source of funds. They r                                                                                                                                                                 |                                                   |                                          |                             |                               |                                                                     |                                                | DNR Use Only                                                                                                   |                   |                    |  |  |  |
|----------------------------------------------------------------------------------------------------------------------------------------------------------------------------------------------------------------------------------------------|---------------------------------------------------|------------------------------------------|-----------------------------|-------------------------------|---------------------------------------------------------------------|------------------------------------------------|----------------------------------------------------------------------------------------------------------------|-------------------|--------------------|--|--|--|
| be submitted for consideration of tra<br>Stewardship funding. Submit one c<br>necessary attachments. Send appli                                                                                                                              | opy of all t                                      | forms a                                  | nd attac                    | hments.                       | See Pag                                                             | e 2 for                                        | Category                                                                                                       |                   | Number             |  |  |  |
| Section 1: Applicant Informatio                                                                                                                                                                                                              | n                                                 |                                          |                             |                               |                                                                     | 12.5                                           |                                                                                                                | a second          |                    |  |  |  |
| Applicant / Organization Name                                                                                                                                                                                                                |                                                   |                                          |                             |                               | Check Recipient: Individual other than authorized individual to act |                                                |                                                                                                                |                   |                    |  |  |  |
| Sawyer County Forestry Department                                                                                                                                                                                                            |                                                   |                                          |                             |                               | on behalf of the applicant. Select if the same as applicant.        |                                                |                                                                                                                |                   |                    |  |  |  |
| Individual Authorized to Act on Behalf of Applicant per Resolution                                                                                                                                                                           |                                                   |                                          |                             |                               |                                                                     | Check Recipient Name (Name to Appear on Check) |                                                                                                                |                   |                    |  |  |  |
| Greg Peterson                                                                                                                                                                                                                                |                                                   |                                          |                             |                               |                                                                     |                                                |                                                                                                                |                   |                    |  |  |  |
| Title                                                                                                                                                                                                                                        |                                                   |                                          |                             |                               | Title                                                               |                                                |                                                                                                                |                   |                    |  |  |  |
| Forest Administrator                                                                                                                                                                                                                         |                                                   |                                          |                             |                               |                                                                     |                                                |                                                                                                                |                   |                    |  |  |  |
| Address                                                                                                                                                                                                                                      |                                                   |                                          |                             |                               | Address                                                             |                                                |                                                                                                                |                   |                    |  |  |  |
| 10610 Main Street, Suite 100                                                                                                                                                                                                                 |                                                   |                                          |                             |                               |                                                                     |                                                |                                                                                                                | ,                 |                    |  |  |  |
| City                                                                                                                                                                                                                                         |                                                   | State ZIP Code                           |                             |                               | City                                                                |                                                |                                                                                                                | St                | tate ZIP Code      |  |  |  |
| Hayward                                                                                                                                                                                                                                      |                                                   | WI 54843                                 |                             |                               |                                                                     |                                                |                                                                                                                |                   |                    |  |  |  |
| Telephone Number Email Address                                                                                                                                                                                                               |                                                   |                                          |                             |                               |                                                                     | 161                                            |                                                                                                                |                   |                    |  |  |  |
| (715) 634-4846                                                                                                                                                                                                                               | greg.peterson@sawy                                |                                          |                             |                               | ercounty                                                            | gov.org                                        |                                                                                                                |                   |                    |  |  |  |
| Section 2: Project Information I                                                                                                                                                                                                             | Required                                          | for all                                  | Project                     | S                             | البدريين                                                            |                                                |                                                                                                                |                   |                    |  |  |  |
| Project Title                                                                                                                                                                                                                                |                                                   |                                          |                             |                               | Curren                                                              | nt Funded Miles                                | The second contract of the second | s (if applicable) |                    |  |  |  |
| New Summer ATV Maintenand                                                                                                                                                                                                                    | New Summer ATV Maintenance 2024-2025 Trail 🕸      |                                          |                             |                               |                                                                     |                                                |                                                                                                                | <b>\$x\$</b> 18.4 |                    |  |  |  |
| County                                                                                                                                                                                                                                       | Township                                          | Range                                    | •<br>Oe                     | Section                       | 1/4 1/4                                                             | 1/4                                            | GPS Coordinate<br>Lat.                                                                                         | es:               |                    |  |  |  |
| Sawyer                                                                                                                                                                                                                                       | 39 N                                              | 1 7                                      | ΘW                          |                               |                                                                     |                                                | Long.                                                                                                          |                   |                    |  |  |  |
| Project Description Summary<br>This application is for new ATV<br>application is for 3.5 miles of tr<br>to it being on Tribal Land and t<br>for this trail on March 18, 2024<br>Six new trail segments subn<br>Trail 3 - 3.6 miles, Green La | ail from<br>here was<br>from the<br>nitted, all e | Hideou<br>n't an M<br>tribal<br>existing | it Road<br>MOU fo<br>govern | to Cou<br>or maint<br>ing boa | nty Higł<br>tenance.<br>rd.                                         | way Co<br>Sawye                                | C. This trail was<br>r County receive                                                                          | not fund          | ed in the past due |  |  |  |

- Trail 9 3.5 miles, Hideout Road to HWY CC
- Trail 29 2.8 miles, Trail 29/30 Intersection to Frogg Rd
- Trail 30 4.8 miles, Trail 30/3 Intersection to Casino
- Trail 33 1.3 miles, Little Lake Rd to Blueberry Rd
- Trail 777 2.4 miles, Green Lake Rd to Gurno Lake Rd