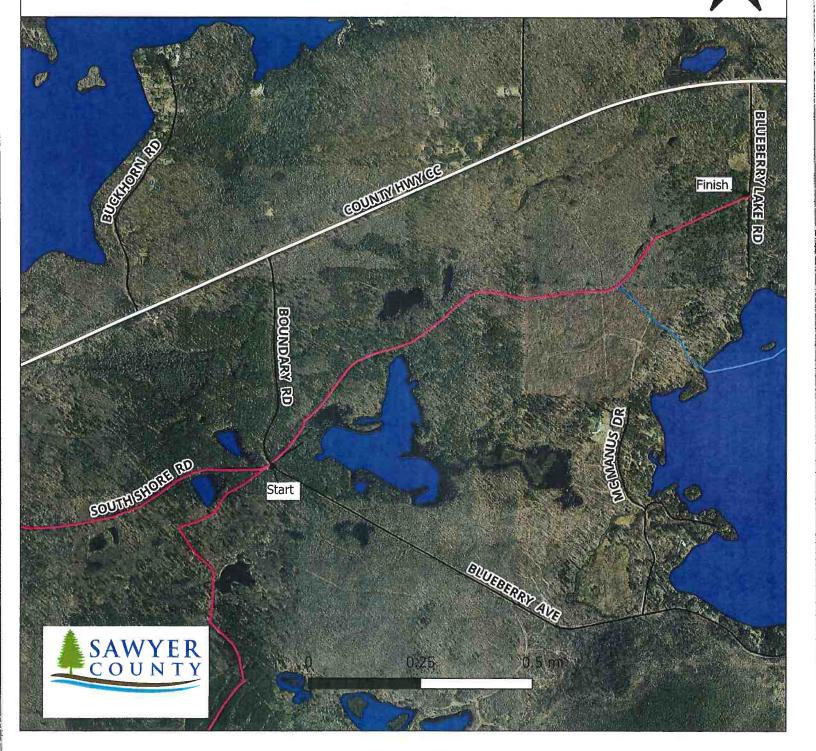

- Trail 9 3.5 miles, Hideout Road to HWY CC
- Trail 29 2.8 miles, Trail 29/30 Intersection to Frogg Rd
- Trail 30 4.8 miles, Trail 30/3 Intersection to Casino
- Trail 33 1.3 miles, Little Lake Rd to Blueberry Rd
- Trail 777 2.4 miles, Green Lake Rd to Gurno Lake Rd

#### Legend

- County Highways
- ---- New Miles
- Sawyer County Rec Trails
- ATV Route
- ---- Dual Use Trail
- Snowmobile Trail
- ---- Town Roads

**Trail 33 New Maintenance Miles** 

Little Lake Rd. - Blueberry Lake Rd.

Sawyer County, WI

**T39N R7W** 