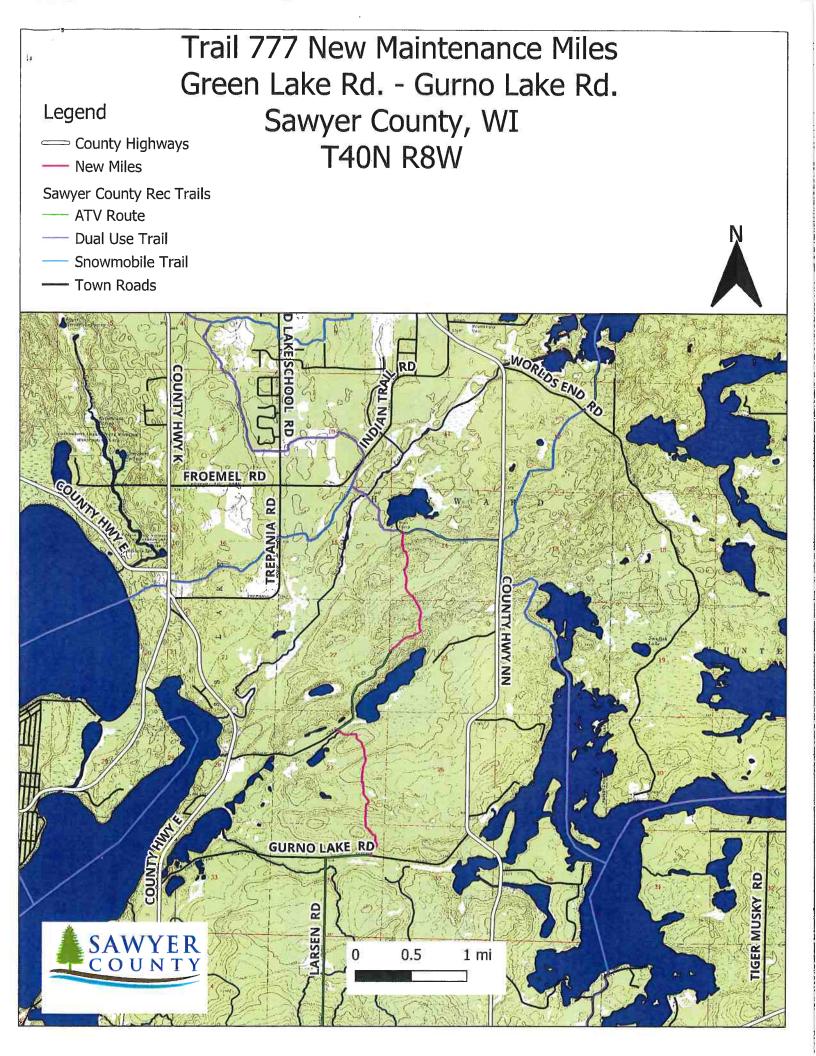

- Trail 9 3.5 miles, Hideout Road to HWY CC
- Trail 29 2.8 miles, Trail 29/30 Intersection to Frogg Rd
- Trail 30 4.8 miles, Trail 30/3 Intersection to Casino
- Trail 33 1.3 miles, Little Lake Rd to Blueberry Rd
- Trail 777 2.4 miles, Green Lake Rd to Gurno Lake Rd

### Trail 777 New Maintenance Miles Green Lake Rd. - Gurno Lake Rd. Sawyer County, WI T40N R8W

- County Highways
- ---- New Miles
- Sawyer County Rec Trails
- ---- ATV Route
- —— Dual Use Trail
- ----- Snowmobile Trail
- ---- Town Roads