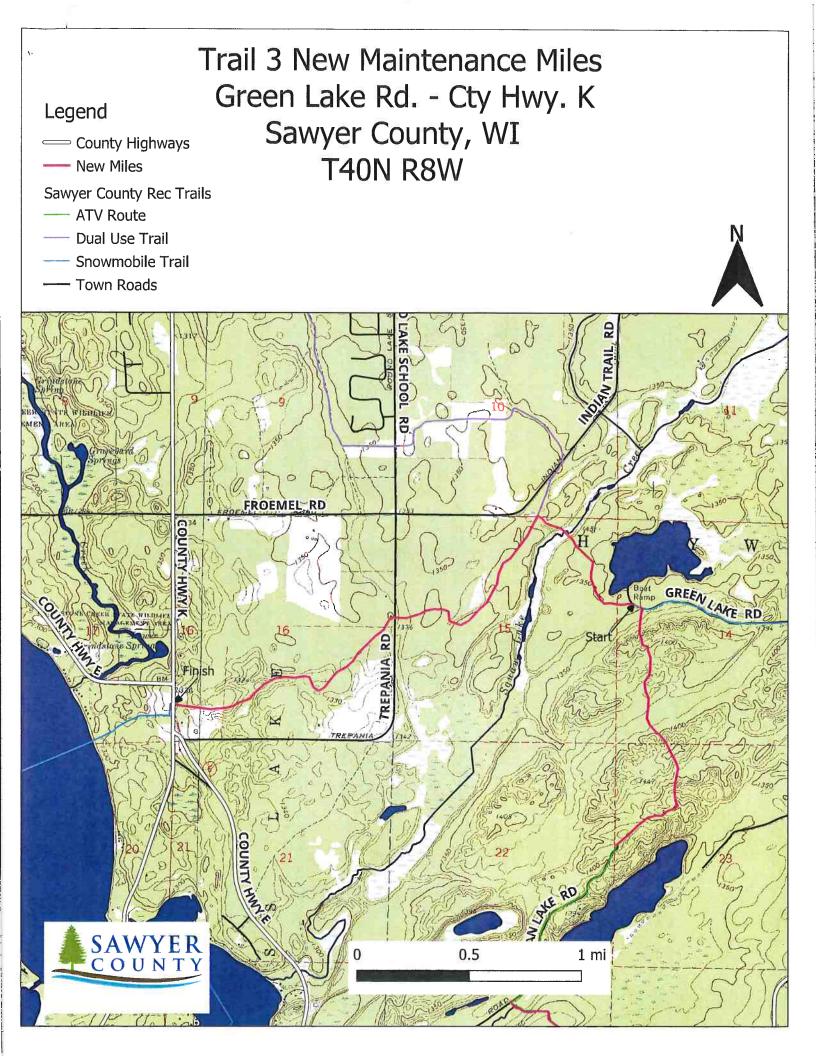

### Trail 3 New Maintenance Miles Green Lake Rd. - Cty Hwy. K Sawyer County, WI T40N R8W

- County Highways
- ---- New Miles
- Sawyer County Rec Trails
- ATV Route
- Dual Use Trail
- Snowmobile Trail
- Town Roads

0.5

1 mi

0

SAWYER COUNTY

LAKE RD

Finish

| Instructions: Applications may combine more than one source of funds. They r                                                                                                                                                                 |                                                   |                                          |                             |                               |                                                                     |                                                | DNR Use Only                                                                                                   |                   |                    |  |  |  |
|----------------------------------------------------------------------------------------------------------------------------------------------------------------------------------------------------------------------------------------------|---------------------------------------------------|------------------------------------------|-----------------------------|-------------------------------|---------------------------------------------------------------------|------------------------------------------------|----------------------------------------------------------------------------------------------------------------|-------------------|--------------------|--|--|--|
| be submitted for consideration of tra<br>Stewardship funding. Submit one c<br>necessary attachments. Send appli                                                                                                                              | opy of all t                                      | forms a                                  | nd attac                    | hments.                       | See Pag                                                             | e 2 for                                        | Category                                                                                                       |                   | Number             |  |  |  |
| Section 1: Applicant Informatio                                                                                                                                                                                                              | n                                                 |                                          |                             |                               |                                                                     | 12.5                                           |                                                                                                                | a second          |                    |  |  |  |
| Applicant / Organization Name                                                                                                                                                                                                                |                                                   |                                          |                             |                               | Check Recipient: Individual other than authorized individual to act |                                                |                                                                                                                |                   |                    |  |  |  |
| Sawyer County Forestry Department                                                                                                                                                                                                            |                                                   |                                          |                             |                               | on behalf of the applicant. Select if the same as applicant.        |                                                |                                                                                                                |                   |                    |  |  |  |
| Individual Authorized to Act on Behalf of Applicant per Resolution                                                                                                                                                                           |                                                   |                                          |                             |                               |                                                                     | Check Recipient Name (Name to Appear on Check) |                                                                                                                |                   |                    |  |  |  |
| Greg Peterson                                                                                                                                                                                                                                |                                                   |                                          |                             |                               |                                                                     |                                                |                                                                                                                |                   |                    |  |  |  |
| Title                                                                                                                                                                                                                                        |                                                   |                                          |                             |                               | Title                                                               |                                                |                                                                                                                |                   |                    |  |  |  |
| Forest Administrator                                                                                                                                                                                                                         |                                                   |                                          |                             |                               |                                                                     |                                                |                                                                                                                |                   |                    |  |  |  |
| Address                                                                                                                                                                                                                                      |                                                   |                                          |                             |                               | Address                                                             |                                                |                                                                                                                |                   |                    |  |  |  |
| 10610 Main Street, Suite 100                                                                                                                                                                                                                 |                                                   |                                          |                             |                               |                                                                     |                                                |                                                                                                                | ,                 |                    |  |  |  |
| City                                                                                                                                                                                                                                         |                                                   | State ZIP Code                           |                             |                               | City                                                                |                                                |                                                                                                                | St                | tate ZIP Code      |  |  |  |
| Hayward                                                                                                                                                                                                                                      |                                                   | WI 54843                                 |                             |                               |                                                                     |                                                |                                                                                                                |                   |                    |  |  |  |
| Telephone Number Email Address                                                                                                                                                                                                               |                                                   |                                          |                             |                               |                                                                     | 161                                            |                                                                                                                |                   |                    |  |  |  |
| (715) 634-4846                                                                                                                                                                                                                               | greg.peterson@sawy                                |                                          |                             |                               | ercounty                                                            | gov.org                                        |                                                                                                                |                   |                    |  |  |  |
| Section 2: Project Information I                                                                                                                                                                                                             | Required                                          | for all                                  | Project                     | S                             | البدريين                                                            |                                                |                                                                                                                |                   |                    |  |  |  |
| Project Title                                                                                                                                                                                                                                |                                                   |                                          |                             |                               | Curren                                                              | nt Funded Miles                                | The second contract of the second | s (if applicable) |                    |  |  |  |
| New Summer ATV Maintenand                                                                                                                                                                                                                    | New Summer ATV Maintenance 2024-2025 Trail 🕸      |                                          |                             |                               |                                                                     |                                                |                                                                                                                | <b>\$x\$</b> 18.4 |                    |  |  |  |
| County                                                                                                                                                                                                                                       | Township                                          | Range                                    | •<br>Oe                     | Section                       | 1/4 1/4                                                             | 1/4                                            | GPS Coordinate<br>Lat.                                                                                         | es:               |                    |  |  |  |
| Sawyer                                                                                                                                                                                                                                       | 39 N                                              | 1 7                                      | ΘW                          |                               |                                                                     |                                                | Long.                                                                                                          |                   |                    |  |  |  |
| Project Description Summary<br>This application is for new ATV<br>application is for 3.5 miles of tr<br>to it being on Tribal Land and t<br>for this trail on March 18, 2024<br>Six new trail segments subn<br>Trail 3 - 3.6 miles, Green La | ail from<br>here was<br>from the<br>nitted, all e | Hideou<br>n't an M<br>tribal<br>existing | it Road<br>MOU fo<br>govern | to Cou<br>or maint<br>ing boa | nty Higł<br>tenance.<br>rd.                                         | way Co<br>Sawye                                | C. This trail was<br>r County receive                                                                          | not fund          | ed in the past due |  |  |  |

- Trail 9 3.5 miles, Hideout Road to HWY CC
- Trail 29 2.8 miles, Trail 29/30 Intersection to Frogg Rd
- Trail 30 4.8 miles, Trail 30/3 Intersection to Casino
- Trail 33 1.3 miles, Little Lake Rd to Blueberry Rd
- Trail 777 2.4 miles, Green Lake Rd to Gurno Lake Rd