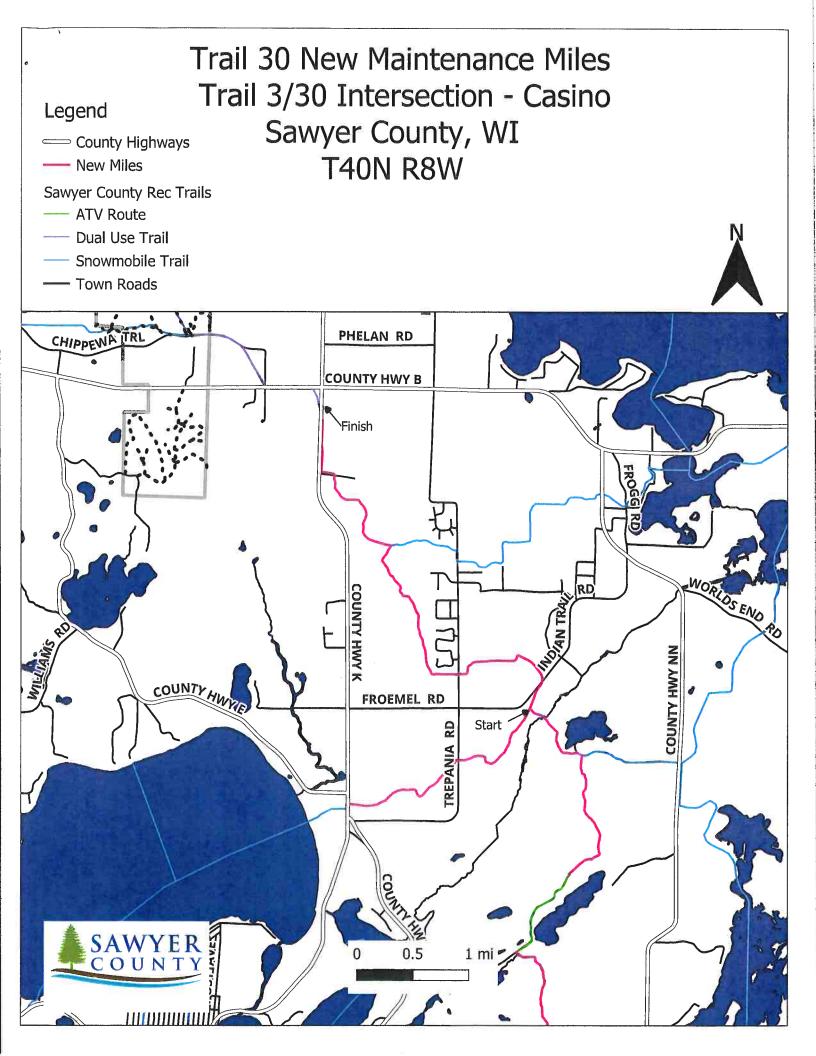

### Trail 30 New Maintenance Miles Trail 3/30 Intersection - Casino Sawyer County, WI T40N R8W

- County Highways
- ----- New Miles
- Sawyer County Rec Trails
- ---- ATV Route
- ----- Dual Use Trail
- ----- Snowmobile Trail
- ----- Town Roads

- Trail 9 3.5 miles, Hideout Road to HWY CC
- Trail 29 2.8 miles, Trail 29/30 Intersection to Frogg Rd
- Trail 30 4.8 miles, Trail 30/3 Intersection to Casino
- Trail 33 1.3 miles, Little Lake Rd to Blueberry Rd
- Trail 777 2.4 miles, Green Lake Rd to Gurno Lake Rd