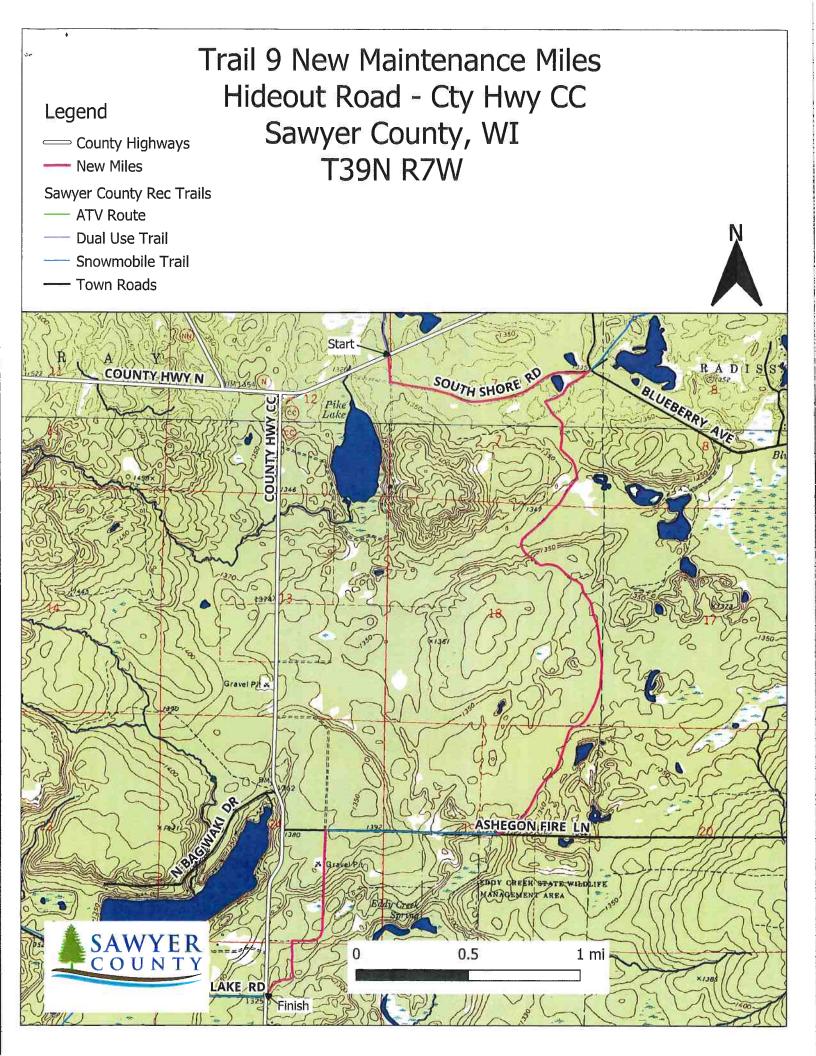

| Instructions: Applications may combine more than one source of funds. They r                                                                                                                                                                 |                                                   |                                          |                             |                               |                                                                     |                                                | DNR Use Only                                                                                                   |                   |                    |  |  |  |
|----------------------------------------------------------------------------------------------------------------------------------------------------------------------------------------------------------------------------------------------|---------------------------------------------------|------------------------------------------|-----------------------------|-------------------------------|---------------------------------------------------------------------|------------------------------------------------|----------------------------------------------------------------------------------------------------------------|-------------------|--------------------|--|--|--|
| be submitted for consideration of tra<br>Stewardship funding. Submit one c<br>necessary attachments. Send appli                                                                                                                              | opy of all t                                      | forms a                                  | nd attac                    | hments.                       | See Pag                                                             | e 2 for                                        | Category                                                                                                       |                   | Number             |  |  |  |
| Section 1: Applicant Informatio                                                                                                                                                                                                              | n                                                 |                                          |                             |                               |                                                                     | 12.5                                           |                                                                                                                | a second          |                    |  |  |  |
| Applicant / Organization Name                                                                                                                                                                                                                |                                                   |                                          |                             |                               | Check Recipient: Individual other than authorized individual to act |                                                |                                                                                                                |                   |                    |  |  |  |
| Sawyer County Forestry Department                                                                                                                                                                                                            |                                                   |                                          |                             |                               | on behalf of the applicant. Select if the same as applicant.        |                                                |                                                                                                                |                   |                    |  |  |  |
| Individual Authorized to Act on Behalf of Applicant per Resolution                                                                                                                                                                           |                                                   |                                          |                             |                               |                                                                     | Check Recipient Name (Name to Appear on Check) |                                                                                                                |                   |                    |  |  |  |
| Greg Peterson                                                                                                                                                                                                                                |                                                   |                                          |                             |                               |                                                                     |                                                |                                                                                                                |                   |                    |  |  |  |
| Title                                                                                                                                                                                                                                        |                                                   |                                          |                             |                               | Title                                                               |                                                |                                                                                                                |                   |                    |  |  |  |
| Forest Administrator                                                                                                                                                                                                                         |                                                   |                                          |                             |                               |                                                                     |                                                |                                                                                                                |                   |                    |  |  |  |
| Address                                                                                                                                                                                                                                      |                                                   |                                          |                             |                               | Address                                                             |                                                |                                                                                                                |                   |                    |  |  |  |
| 10610 Main Street, Suite 100                                                                                                                                                                                                                 |                                                   |                                          |                             |                               |                                                                     |                                                |                                                                                                                | ,                 |                    |  |  |  |
| City                                                                                                                                                                                                                                         |                                                   | State ZIP Code                           |                             |                               | City                                                                |                                                |                                                                                                                | St                | tate ZIP Code      |  |  |  |
| Hayward                                                                                                                                                                                                                                      |                                                   | WI 54843                                 |                             |                               |                                                                     |                                                |                                                                                                                |                   |                    |  |  |  |
| Telephone Number Email Address                                                                                                                                                                                                               |                                                   |                                          |                             |                               |                                                                     | 161                                            |                                                                                                                |                   |                    |  |  |  |
| (715) 634-4846                                                                                                                                                                                                                               | greg.peterson@sawy                                |                                          |                             |                               | ercounty                                                            | gov.org                                        |                                                                                                                |                   |                    |  |  |  |
| Section 2: Project Information I                                                                                                                                                                                                             | Required                                          | for all                                  | Project                     | S                             | البدريين                                                            |                                                |                                                                                                                |                   |                    |  |  |  |
| Project Title                                                                                                                                                                                                                                |                                                   |                                          |                             |                               | Curren                                                              | nt Funded Miles                                | The second contract of the second | s (if applicable) |                    |  |  |  |
| New Summer ATV Maintenand                                                                                                                                                                                                                    | New Summer ATV Maintenance 2024-2025 Trail 🕸      |                                          |                             |                               |                                                                     |                                                |                                                                                                                | <b>\$x\$</b> 18.4 |                    |  |  |  |
| County                                                                                                                                                                                                                                       | Township                                          | Range                                    | •<br>Oe                     | Section                       | 1/4 1/4                                                             | 1/4                                            | GPS Coordinate<br>Lat.                                                                                         | es:               |                    |  |  |  |
| Sawyer                                                                                                                                                                                                                                       | 39 N                                              | 1 7                                      | ΘW                          |                               |                                                                     |                                                | Long.                                                                                                          |                   |                    |  |  |  |
| Project Description Summary<br>This application is for new ATV<br>application is for 3.5 miles of tr<br>to it being on Tribal Land and t<br>for this trail on March 18, 2024<br>Six new trail segments subn<br>Trail 3 - 3.6 miles, Green La | ail from<br>here was<br>from the<br>nitted, all e | Hideou<br>n't an M<br>tribal<br>existing | it Road<br>MOU fo<br>govern | to Cou<br>or maint<br>ing boa | nty Higł<br>tenance.<br>rd.                                         | way Co<br>Sawye                                | C. This trail was<br>r County receive                                                                          | not fund          | ed in the past due |  |  |  |

- Trail 9 3.5 miles, Hideout Road to HWY CC
- Trail 29 2.8 miles, Trail 29/30 Intersection to Frogg Rd
- Trail 30 4.8 miles, Trail 30/3 Intersection to Casino
- Trail 33 1.3 miles, Little Lake Rd to Blueberry Rd
- Trail 777 2.4 miles, Green Lake Rd to Gurno Lake Rd