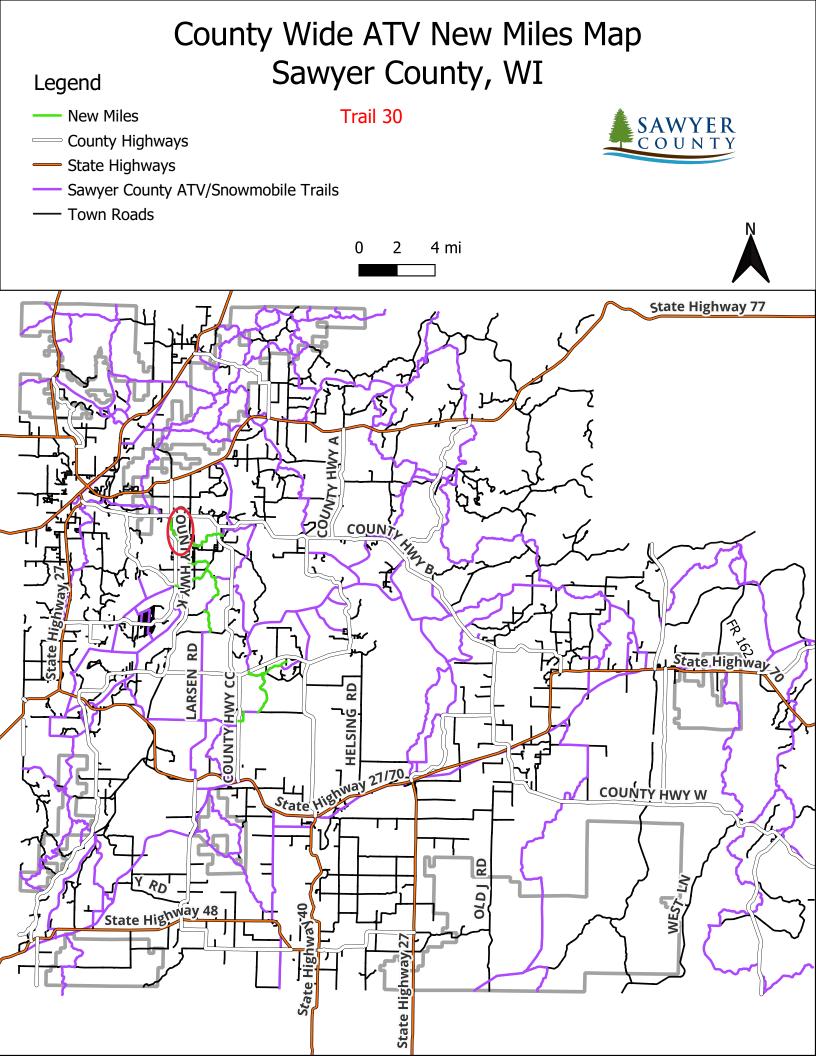

## County Wide ATV New Miles Map Sawyer County, WI

### Legend

- ----- County Highways
- ---- New Miles
- Sawyer County Rec Trails
- ----- ATV Route
- ----- Dual Use Trail
- ----- Snowmobile Trail
- ---- Town Roads

| Instructions: Applications may combine more than one source of funds. They r                                                                                                                                                                 |                                                   |                                          |                             |                               |                                                                     |                                                | DNR Use Only                                                                                                   |                   |                    |  |  |  |
|----------------------------------------------------------------------------------------------------------------------------------------------------------------------------------------------------------------------------------------------|---------------------------------------------------|------------------------------------------|-----------------------------|-------------------------------|---------------------------------------------------------------------|------------------------------------------------|----------------------------------------------------------------------------------------------------------------|-------------------|--------------------|--|--|--|
| be submitted for consideration of tra<br>Stewardship funding. Submit one c<br>necessary attachments. Send appli                                                                                                                              | opy of all t                                      | forms a                                  | nd attac                    | hments.                       | See Pag                                                             | e 2 for                                        | Category                                                                                                       |                   | Number             |  |  |  |
| Section 1: Applicant Informatio                                                                                                                                                                                                              | n                                                 |                                          |                             |                               |                                                                     | 12.5                                           |                                                                                                                | a second          |                    |  |  |  |
| Applicant / Organization Name                                                                                                                                                                                                                |                                                   |                                          |                             |                               | Check Recipient: Individual other than authorized individual to act |                                                |                                                                                                                |                   |                    |  |  |  |
| Sawyer County Forestry Department                                                                                                                                                                                                            |                                                   |                                          |                             |                               | on behalf of the applicant. Select if the same as applicant.        |                                                |                                                                                                                |                   |                    |  |  |  |
| Individual Authorized to Act on Behalf of Applicant per Resolution                                                                                                                                                                           |                                                   |                                          |                             |                               |                                                                     | Check Recipient Name (Name to Appear on Check) |                                                                                                                |                   |                    |  |  |  |
| Greg Peterson                                                                                                                                                                                                                                |                                                   |                                          |                             |                               |                                                                     |                                                |                                                                                                                |                   |                    |  |  |  |
| Title                                                                                                                                                                                                                                        |                                                   |                                          |                             |                               | Title                                                               |                                                |                                                                                                                |                   |                    |  |  |  |
| Forest Administrator                                                                                                                                                                                                                         |                                                   |                                          |                             |                               |                                                                     |                                                |                                                                                                                |                   |                    |  |  |  |
| Address                                                                                                                                                                                                                                      |                                                   |                                          |                             |                               | Address                                                             |                                                |                                                                                                                |                   |                    |  |  |  |
| 10610 Main Street, Suite 100                                                                                                                                                                                                                 |                                                   |                                          |                             |                               |                                                                     |                                                |                                                                                                                | ,                 |                    |  |  |  |
| City                                                                                                                                                                                                                                         |                                                   | State ZIP Code                           |                             |                               | City                                                                |                                                |                                                                                                                | St                | tate ZIP Code      |  |  |  |
| Hayward                                                                                                                                                                                                                                      |                                                   | WI 54843                                 |                             |                               |                                                                     |                                                |                                                                                                                |                   |                    |  |  |  |
| Telephone Number Email Address                                                                                                                                                                                                               |                                                   |                                          |                             |                               |                                                                     | 161                                            |                                                                                                                |                   |                    |  |  |  |
| (715) 634-4846                                                                                                                                                                                                                               | greg.peterson@sawy                                |                                          |                             |                               | ercounty                                                            | gov.org                                        |                                                                                                                |                   |                    |  |  |  |
| Section 2: Project Information I                                                                                                                                                                                                             | Required                                          | for all                                  | Project                     | S                             | البدريين                                                            |                                                |                                                                                                                |                   |                    |  |  |  |
| Project Title                                                                                                                                                                                                                                |                                                   |                                          |                             |                               | Curren                                                              | nt Funded Miles                                | The second contract of the second | s (if applicable) |                    |  |  |  |
| New Summer ATV Maintenand                                                                                                                                                                                                                    | New Summer ATV Maintenance 2024-2025 Trail 🕸      |                                          |                             |                               |                                                                     |                                                |                                                                                                                | <b>\$x\$</b> 18.4 |                    |  |  |  |
| County                                                                                                                                                                                                                                       | Township                                          | Range                                    | •<br>Oe                     | Section                       | 1/4 1/4                                                             | 1/4                                            | GPS Coordinate<br>Lat.                                                                                         | es:               |                    |  |  |  |
| Sawyer                                                                                                                                                                                                                                       | 39 N                                              | 1 7                                      | ΘW                          |                               |                                                                     |                                                | Long.                                                                                                          |                   |                    |  |  |  |
| Project Description Summary<br>This application is for new ATV<br>application is for 3.5 miles of tr<br>to it being on Tribal Land and t<br>for this trail on March 18, 2024<br>Six new trail segments subn<br>Trail 3 - 3.6 miles, Green La | ail from<br>here was<br>from the<br>nitted, all e | Hideou<br>n't an M<br>tribal<br>existing | it Road<br>MOU fo<br>govern | to Cou<br>or maint<br>ing boa | nty Higł<br>tenance.<br>rd.                                         | way Co<br>Sawye                                | C. This trail was<br>r County receive                                                                          | not fund          | ed in the past due |  |  |  |

- Trail 9 3.5 miles, Hideout Road to HWY CC
- Trail 29 2.8 miles, Trail 29/30 Intersection to Frogg Rd
- Trail 30 4.8 miles, Trail 30/3 Intersection to Casino
- Trail 33 1.3 miles, Little Lake Rd to Blueberry Rd
- Trail 777 2.4 miles, Green Lake Rd to Gurno Lake Rd