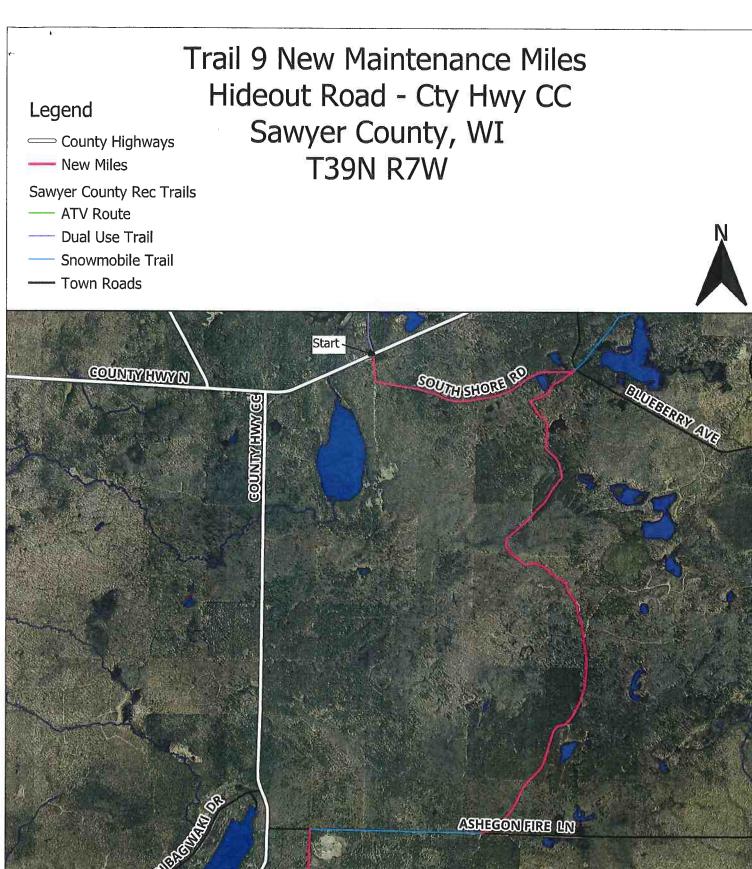

| Instructions: Applications may combine more than one source of funds. They r                                                                                                                                                                 |                                                   |                                          |                             |                               |                                                                     |                                                | DNR Use Only                                                                                                   |                   |                    |  |  |  |
|----------------------------------------------------------------------------------------------------------------------------------------------------------------------------------------------------------------------------------------------|---------------------------------------------------|------------------------------------------|-----------------------------|-------------------------------|---------------------------------------------------------------------|------------------------------------------------|----------------------------------------------------------------------------------------------------------------|-------------------|--------------------|--|--|--|
| be submitted for consideration of tra<br>Stewardship funding. Submit one c<br>necessary attachments. Send appli                                                                                                                              | opy of all t                                      | forms a                                  | nd attac                    | hments.                       | See Pag                                                             | e 2 for                                        | Category                                                                                                       |                   | Number             |  |  |  |
| Section 1: Applicant Informatio                                                                                                                                                                                                              | n                                                 |                                          |                             |                               |                                                                     | 12.5                                           |                                                                                                                | a second          |                    |  |  |  |
| Applicant / Organization Name                                                                                                                                                                                                                |                                                   |                                          |                             |                               | Check Recipient: Individual other than authorized individual to act |                                                |                                                                                                                |                   |                    |  |  |  |
| Sawyer County Forestry Department                                                                                                                                                                                                            |                                                   |                                          |                             |                               | on behalf of the applicant. Select if the same as applicant.        |                                                |                                                                                                                |                   |                    |  |  |  |
| Individual Authorized to Act on Behalf of Applicant per Resolution                                                                                                                                                                           |                                                   |                                          |                             |                               |                                                                     | Check Recipient Name (Name to Appear on Check) |                                                                                                                |                   |                    |  |  |  |
| Greg Peterson                                                                                                                                                                                                                                |                                                   |                                          |                             |                               |                                                                     |                                                |                                                                                                                |                   |                    |  |  |  |
| Title                                                                                                                                                                                                                                        |                                                   |                                          |                             |                               | Title                                                               |                                                |                                                                                                                |                   |                    |  |  |  |
| Forest Administrator                                                                                                                                                                                                                         |                                                   |                                          |                             |                               |                                                                     |                                                |                                                                                                                |                   |                    |  |  |  |
| Address                                                                                                                                                                                                                                      |                                                   |                                          |                             |                               | Address                                                             |                                                |                                                                                                                |                   |                    |  |  |  |
| 10610 Main Street, Suite 100                                                                                                                                                                                                                 |                                                   |                                          |                             |                               |                                                                     |                                                |                                                                                                                | ,                 |                    |  |  |  |
| City                                                                                                                                                                                                                                         |                                                   | State ZIP Code                           |                             |                               | City                                                                |                                                |                                                                                                                | St                | tate ZIP Code      |  |  |  |
| Hayward                                                                                                                                                                                                                                      |                                                   | WI 54843                                 |                             |                               |                                                                     |                                                |                                                                                                                |                   |                    |  |  |  |
| Telephone Number Email Address                                                                                                                                                                                                               |                                                   |                                          |                             |                               |                                                                     | 161                                            |                                                                                                                |                   |                    |  |  |  |
| (715) 634-4846                                                                                                                                                                                                                               | greg.peterson@sawy                                |                                          |                             |                               | ercounty                                                            | gov.org                                        |                                                                                                                |                   |                    |  |  |  |
| Section 2: Project Information I                                                                                                                                                                                                             | Required                                          | for all                                  | Project                     | S                             | البدريين                                                            |                                                |                                                                                                                |                   |                    |  |  |  |
| Project Title                                                                                                                                                                                                                                |                                                   |                                          |                             |                               | Curren                                                              | nt Funded Miles                                | The second contract of the second | s (if applicable) |                    |  |  |  |
| New Summer ATV Maintenand                                                                                                                                                                                                                    | New Summer ATV Maintenance 2024-2025 Trail 🕸      |                                          |                             |                               |                                                                     |                                                |                                                                                                                | <b>\$x\$</b> 18.4 |                    |  |  |  |
| County                                                                                                                                                                                                                                       | Township                                          | Range                                    | •<br>Oe                     | Section                       | 1/4 1/4                                                             | 1/4                                            | GPS Coordinate<br>Lat.                                                                                         | es:               |                    |  |  |  |
| Sawyer                                                                                                                                                                                                                                       | 39 N                                              | 1 7                                      | ΘW                          |                               |                                                                     |                                                | Long.                                                                                                          |                   |                    |  |  |  |
| Project Description Summary<br>This application is for new ATV<br>application is for 3.5 miles of tr<br>to it being on Tribal Land and t<br>for this trail on March 18, 2024<br>Six new trail segments subn<br>Trail 3 - 3.6 miles, Green La | ail from<br>here was<br>from the<br>nitted, all e | Hideou<br>n't an M<br>tribal<br>existing | it Road<br>MOU fo<br>govern | to Cou<br>or maint<br>ing boa | nty Higł<br>tenance.<br>rd.                                         | way Co<br>Sawye                                | C. This trail was<br>r County receive                                                                          | not fund          | ed in the past due |  |  |  |

- Trail 9 3.5 miles, Hideout Road to HWY CC
- Trail 29 2.8 miles, Trail 29/30 Intersection to Frogg Rd
- Trail 30 4.8 miles, Trail 30/3 Intersection to Casino
- Trail 33 1.3 miles, Little Lake Rd to Blueberry Rd
- Trail 777 2.4 miles, Green Lake Rd to Gurno Lake Rd