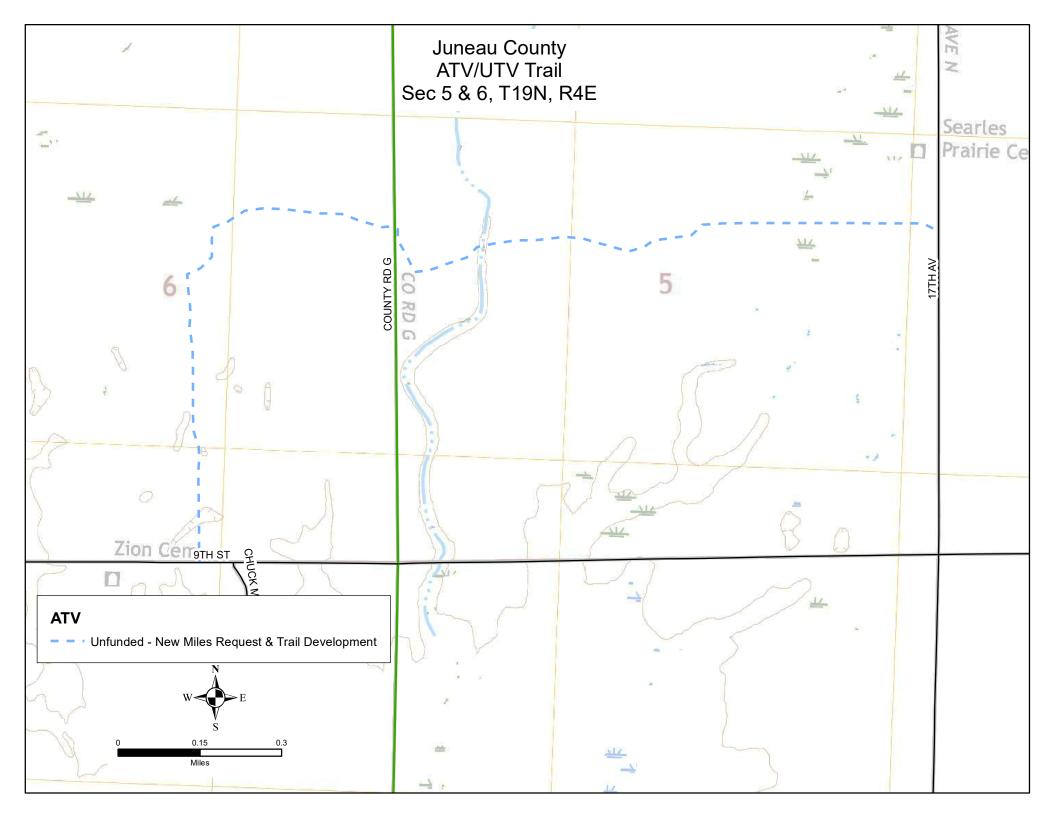

| Julicau County Polest AT V/01 | V Hall D | evelopmen |         | chance  | 5   | 2.1              |
|-------------------------------|----------|-----------|---------|---------|-----|------------------|
| County                        | Township | Range     | Section | 1/4 1/4 | 1/4 | GPS Coordinates: |
|                               |          | Ŭ         | E       | 8       |     | Lat. 44.15       |
| Juneau                        | 19 N     | 4 O       | w 5     | SW      | NW  | Long90.06        |

#### **Project Description Summary**

Juneau County is requesting grant approval to fund development of 2.1 miles of new in-woods joint ATV/UTV summer use trail. The trail would follow existing snowmobile trail and require approximately 300 ft of new trail clearing to connect to an existing forest road. Underlying soils are extremely loose and are comprised of highly erodible sand, therefore we are requesting funding to add a base layer of gravel material to provide for the ability to grade/reshape/ restore the trail surface periodically.

#### **Motorized Recreation Grant Application**

|                                                                                      |                                                                                                                          |                                                                                                                                                                                                                                                                                                                                                                                                                                                                                                                                                                                                                                                                                                                                                                                                                                                                                                                                                                                                                                                                                                                                                               |         |           |              | Form 870    | JU-159 (R 04/22)                       | Page 5 of 5           |
|--------------------------------------------------------------------------------------|--------------------------------------------------------------------------------------------------------------------------|---------------------------------------------------------------------------------------------------------------------------------------------------------------------------------------------------------------------------------------------------------------------------------------------------------------------------------------------------------------------------------------------------------------------------------------------------------------------------------------------------------------------------------------------------------------------------------------------------------------------------------------------------------------------------------------------------------------------------------------------------------------------------------------------------------------------------------------------------------------------------------------------------------------------------------------------------------------------------------------------------------------------------------------------------------------------------------------------------------------------------------------------------------------|---------|-----------|--------------|-------------|----------------------------------------|-----------------------|
| Appendix B – Required for                                                            | Trail/Qua                                                                                                                | alifiec                                                                                                                                                                                                                                                                                                                                                                                                                                                                                                                                                                                                                                                                                                                                                                                                                                                                                                                                                                                                                                                                                                                                                       | l Trou  | ite Rel   | nab, Re      | route,      | or Development                         |                       |
| 🗌 Trail Rehab 🔤 G                                                                    | Qualified Tro                                                                                                            | oute                                                                                                                                                                                                                                                                                                                                                                                                                                                                                                                                                                                                                                                                                                                                                                                                                                                                                                                                                                                                                                                                                                                                                          | X       | New T     | rail         | 📋 Tr        | ail Reroute (Mandat                    | ory or Discretionary) |
| County                                                                               | Township                                                                                                                 | Range                                                                                                                                                                                                                                                                                                                                                                                                                                                                                                                                                                                                                                                                                                                                                                                                                                                                                                                                                                                                                                                                                                                                                         | ΘE      | Section   | 1/4 1/4      | 1⁄4         | GPS Coordinates:<br>Lat. 44.15         |                       |
| Juneau                                                                               | 19 N                                                                                                                     | Ail/Qualified Troute Rehab, Reroute, or Development         fied Troute       New Trail       Trail Reroute (Mandatory or Discretionary)         Inship       Range       E       Section       ½ ¼       ½ GPS Coordinates:         19 N       4       OW       5       SW       NW       GPS Coordinates:         19 N       4       OW       5       SW       NW       GPS Coordinates:         19 N       4       OW       5       SW       NW       Lat.       44.15         19 N       4       OW       5       SW       NW       Lat.       44.15         19 N       4       OW       5       SW       NW       Lat.       44.15         19 N       4       OW       5       SW       NW       Lat.       44.15         19 N       4       OW       5       SW       NW       Lat.       44.15         Lat.       4.10       Feesement       Expiration Date       Public Property (Continued) years       Expiration Date         operty       Length of Easement or Landowner Use Agreement       Expiration Date       Rephane       (608) 847-9390         anned for this trail?       ed snowmobile trail.       note that all development/rehab. |         |           |              |             |                                        |                       |
| Funded Trail Name or Number (St                                                      | VARS if appl                                                                                                             | licable)                                                                                                                                                                                                                                                                                                                                                                                                                                                                                                                                                                                                                                                                                                                                                                                                                                                                                                                                                                                                                                                                                                                                                      |         |           |              |             | •                                      |                       |
| Juneau County Armenia ATV                                                            | Гrail                                                                                                                    | -                                                                                                                                                                                                                                                                                                                                                                                                                                                                                                                                                                                                                                                                                                                                                                                                                                                                                                                                                                                                                                                                                                                                                             |         | •         |              | Ŭ           | <b>U</b>                               | \$                    |
| Trail is located on:<br>O Private property  O Pub                                    | lic property                                                                                                             | L                                                                                                                                                                                                                                                                                                                                                                                                                                                                                                                                                                                                                                                                                                                                                                                                                                                                                                                                                                                                                                                                                                                                                             | .ength  |           |              |             | 0                                      | Expiration Date       |
| Landowner Where Trail is Located                                                     |                                                                                                                          | I                                                                                                                                                                                                                                                                                                                                                                                                                                                                                                                                                                                                                                                                                                                                                                                                                                                                                                                                                                                                                                                                                                                                                             |         |           |              |             | Telephone Number                       | Į.                    |
| Juneau County Forest Land                                                            |                                                                                                                          |                                                                                                                                                                                                                                                                                                                                                                                                                                                                                                                                                                                                                                                                                                                                                                                                                                                                                                                                                                                                                                                                                                                                                               |         |           |              |             | (608)                                  | 847-9390              |
| What other recreational trail uses a                                                 | are planned                                                                                                              | for this                                                                                                                                                                                                                                                                                                                                                                                                                                                                                                                                                                                                                                                                                                                                                                                                                                                                                                                                                                                                                                                                                                                                                      | trail?  |           |              |             |                                        |                       |
| Trail mostly exists on existing a lf there are other Recreational use                |                                                                                                                          |                                                                                                                                                                                                                                                                                                                                                                                                                                                                                                                                                                                                                                                                                                                                                                                                                                                                                                                                                                                                                                                                                                                                                               |         |           | evelopme     | ent/rehab   | . cost will be paid for t              | by other users?       |
|                                                                                      |                                                                                                                          |                                                                                                                                                                                                                                                                                                                                                                                                                                                                                                                                                                                                                                                                                                                                                                                                                                                                                                                                                                                                                                                                                                                                                               |         |           |              |             |                                        |                       |
| How many miles would be affected                                                     | l if this proje                                                                                                          | ct is no                                                                                                                                                                                                                                                                                                                                                                                                                                                                                                                                                                                                                                                                                                                                                                                                                                                                                                                                                                                                                                                                                                                                                      | t funde | ed? ۱     | Nill this re | esult in cl | -                                      |                       |
| 2                                                                                    |                                                                                                                          |                                                                                                                                                                                                                                                                                                                                                                                                                                                                                                                                                                                                                                                                                                                                                                                                                                                                                                                                                                                                                                                                                                                                                               |         |           |              |             | •                                      | es () No              |
| Is this a critical section to the overa                                              | all trail syste                                                                                                          | m?                                                                                                                                                                                                                                                                                                                                                                                                                                                                                                                                                                                                                                                                                                                                                                                                                                                                                                                                                                                                                                                                                                                                                            |         |           |              |             |                                        | TC / '1 /' /          |
|                                                                                      | • Yes (                                                                                                                  | ) No                                                                                                                                                                                                                                                                                                                                                                                                                                                                                                                                                                                                                                                                                                                                                                                                                                                                                                                                                                                                                                                                                                                                                          | deter   | iorate d  | ue to cor    | ntinued u   | use without funding                    |                       |
| Does any section of this trail<br>contain a bridge? O Yes •                          |                                                                                                                          |                                                                                                                                                                                                                                                                                                                                                                                                                                                                                                                                                                                                                                                                                                                                                                                                                                                                                                                                                                                                                                                                                                                                                               |         |           | _            | _           |                                        |                       |
|                                                                                      |                                                                                                                          |                                                                                                                                                                                                                                                                                                                                                                                                                                                                                                                                                                                                                                                                                                                                                                                                                                                                                                                                                                                                                                                                                                                                                               |         |           |              |             |                                        | lbs.                  |
| • Yes O No Have you conta                                                            | icted your lo                                                                                                            | cal <u>DN</u>                                                                                                                                                                                                                                                                                                                                                                                                                                                                                                                                                                                                                                                                                                                                                                                                                                                                                                                                                                                                                                                                                                                                                 | R Wate  | er Manaç  | gement S     | pecialist   | (WMS) regarding a pe                   | ermit?                |
| ○ Yes ● No Is a permit needed? (Please provide any written correspondence from WMS.) |                                                                                                                          |                                                                                                                                                                                                                                                                                                                                                                                                                                                                                                                                                                                                                                                                                                                                                                                                                                                                                                                                                                                                                                                                                                                                                               |         |           |              |             |                                        |                       |
| • Yes O No Will this project                                                         | • Yes () No Will this project be located near or cross any intermittent or perennial waterway? Surface Water Data Viewer |                                                                                                                                                                                                                                                                                                                                                                                                                                                                                                                                                                                                                                                                                                                                                                                                                                                                                                                                                                                                                                                                                                                                                               |         |           |              |             |                                        |                       |
| Yes No Will this project                                                             | be located r                                                                                                             | near or                                                                                                                                                                                                                                                                                                                                                                                                                                                                                                                                                                                                                                                                                                                                                                                                                                                                                                                                                                                                                                                                                                                                                       | cross   | any wetla | and?         |             |                                        |                       |
| ○ Yes ● No Will this project<br>(Less than 4/10)                                     |                                                                                                                          |                                                                                                                                                                                                                                                                                                                                                                                                                                                                                                                                                                                                                                                                                                                                                                                                                                                                                                                                                                                                                                                                                                                                                               |         |           |              |             | ubbing – of 1 acre or i<br><u>List</u> | nore of land?         |

#### Trail Project Detailed Description

Juneau County is requesting grant approval to fund development of 2.1 miles of new in-woods joint ATV/UTV summer use trail. The request for the new trail originated from discussions with the Petenwell ATV Club.

The majority of the trail follows existing snowmobile trail and would require approximately 300 ft of new trail clearing to connect to an existing forest road to reach a town road route. The trail underlying soils are extremely loose and are comprised of highly erodible sand. A majority of the trail surface (85%) would benefit from a base layer of gravel material to provide for the ability to grade/reshape/restore the trail surface periodically. Trail surface will be 12 ft wide. Gravel calculated at 6" loose / 4" compacted gravel - Total estimate of 2100 cu-yd of gravel.