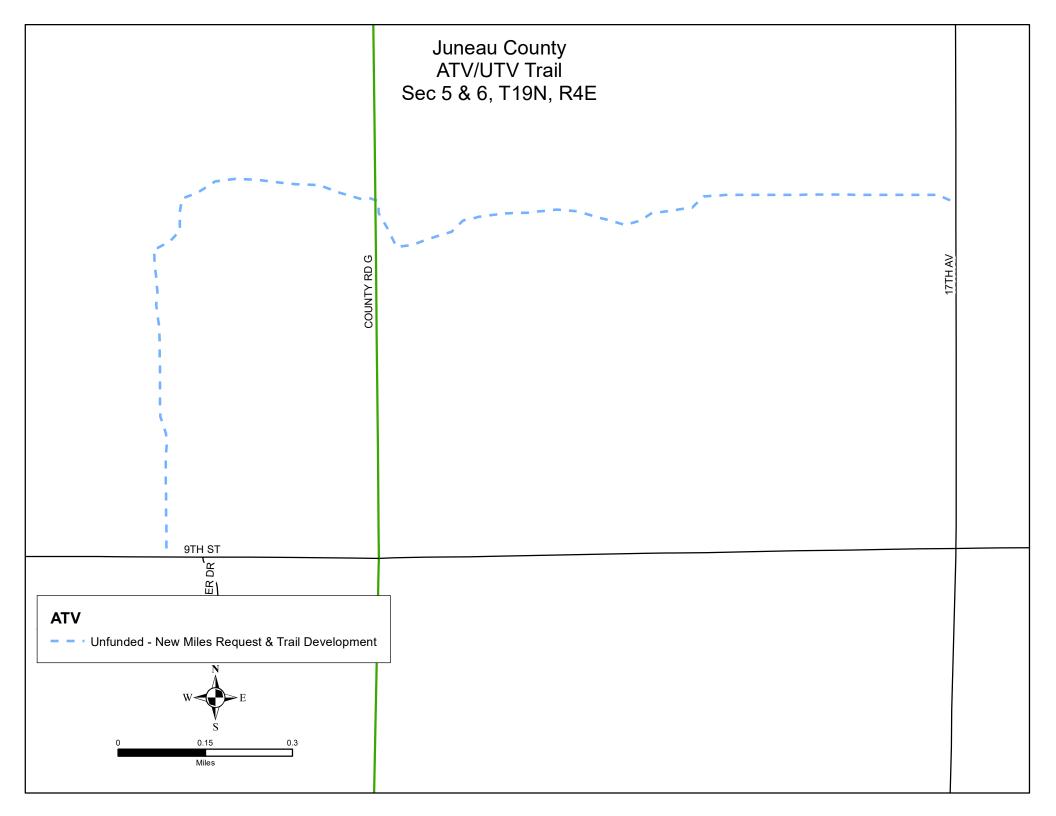

| Julicau County Polest AT V/01 | V Hall D | evelopmen |         | chance  | 5   | 2.1              |
|-------------------------------|----------|-----------|---------|---------|-----|------------------|
| County                        | Township | Range     | Section | 1/4 1/4 | 1/4 | GPS Coordinates: |
|                               |          | Ŭ         | E       | 8       |     | Lat. 44.15       |
| Juneau                        | 19 N     | 4 O       | w 5     | SW      | NW  | Long90.06        |

#### **Project Description Summary**

Juneau County is requesting grant approval to fund development of 2.1 miles of new in-woods joint ATV/UTV summer use trail. The trail would follow existing snowmobile trail and require approximately 300 ft of new trail clearing to connect to an existing forest road. Underlying soils are extremely loose and are comprised of highly erodible sand, therefore we are requesting funding to add a base layer of gravel material to provide for the ability to grade/reshape/ restore the trail surface periodically.

#### Trail Project Detailed Description

Juneau County is requesting grant approval to fund development of 2.1 miles of new in-woods joint ATV/UTV summer use trail. The request for the new trail originated from discussions with the Petenwell ATV Club.

The majority of the trail follows existing snowmobile trail and would require approximately 300 ft of new trail clearing to connect to an existing forest road to reach a town road route. The trail underlying soils are extremely loose and are comprised of highly erodible sand. A majority of the trail surface (85%) would benefit from a base layer of gravel material to provide for the ability to grade/reshape/restore the trail surface periodically. Trail surface will be 12 ft wide. Gravel calculated at 6" loose / 4" compacted gravel - Total estimate of 2100 cu-yd of gravel.