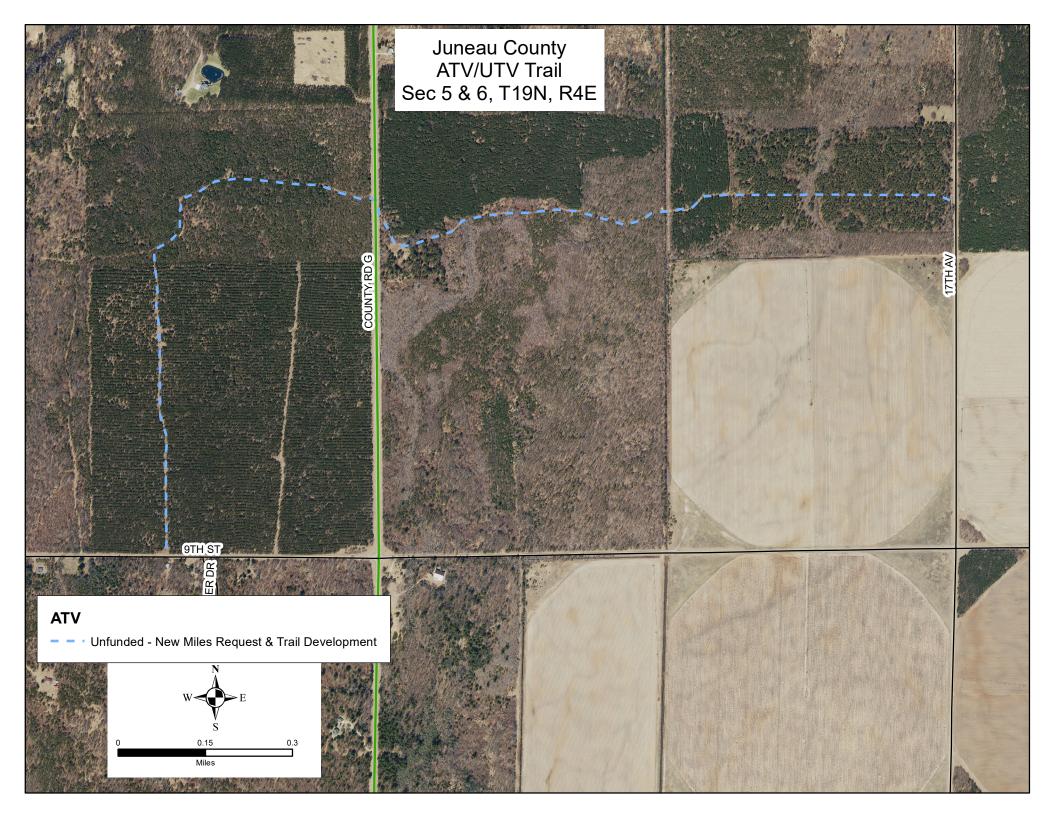

| Julicau County Polest AT V/01 | V Hall D | evelopmen |         | chance  | 5   | 2.1              |
|-------------------------------|----------|-----------|---------|---------|-----|------------------|
| County                        | Township | Range     | Section | 1/4 1/4 | 1/4 | GPS Coordinates: |
|                               |          | Ŭ         | E       | 8       |     | Lat. 44.15       |
| Juneau                        | 19 N     | 4 O       | w 5     | SW      | NW  | Long90.06        |

#### **Project Description Summary**

Juneau County is requesting grant approval to fund development of 2.1 miles of new in-woods joint ATV/UTV summer use trail. The trail would follow existing snowmobile trail and require approximately 300 ft of new trail clearing to connect to an existing forest road. Underlying soils are extremely loose and are comprised of highly erodible sand, therefore we are requesting funding to add a base layer of gravel material to provide for the ability to grade/reshape/ restore the trail surface periodically.

#### Trail Project Detailed Description

Juneau County is requesting grant approval to fund development of 2.1 miles of new in-woods joint ATV/UTV summer use trail. The request for the new trail originated from discussions with the Petenwell ATV Club.

The majority of the trail follows existing snowmobile trail and would require approximately 300 ft of new trail clearing to connect to an existing forest road to reach a town road route. The trail underlying soils are extremely loose and are comprised of highly erodible sand. A majority of the trail surface (85%) would benefit from a base layer of gravel material to provide for the ability to grade/reshape/restore the trail surface periodically. Trail surface will be 12 ft wide. Gravel calculated at 6" loose / 4" compacted gravel - Total estimate of 2100 cu-yd of gravel.