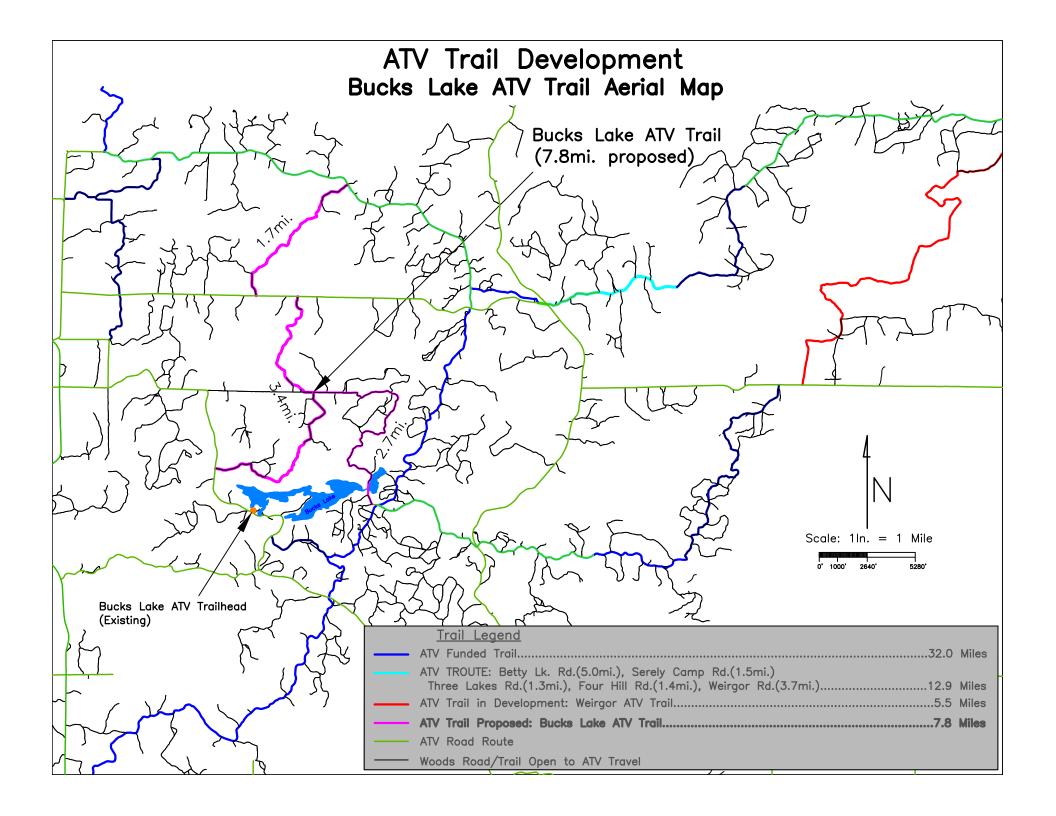

|          |                    |                    |                              |
|   |                                                                                                                     |          |                    |                    |                              |
|   |                                                                                                                     |          |                    |                    | 4                            |
|   |                                                                                                                     |          |                    |                    |                              |

TOTAL\$

\$630,950.00

# ATV Trail Development Bucks Lake ATV Trail Map







# ATV Trail Development Bucks Lake ATV Trail Aerial Map





### BUCKS LAKE ATV TRAIL DEVELOPMENT PROJECT

## Pre-Construction Site Photos p.1/2 (July/2023)



### BUCKS LAKE ATV TRAIL DEVELOPMENT PROJECT

## Pre-Construction Site Photos p.2/2 (July/2023)