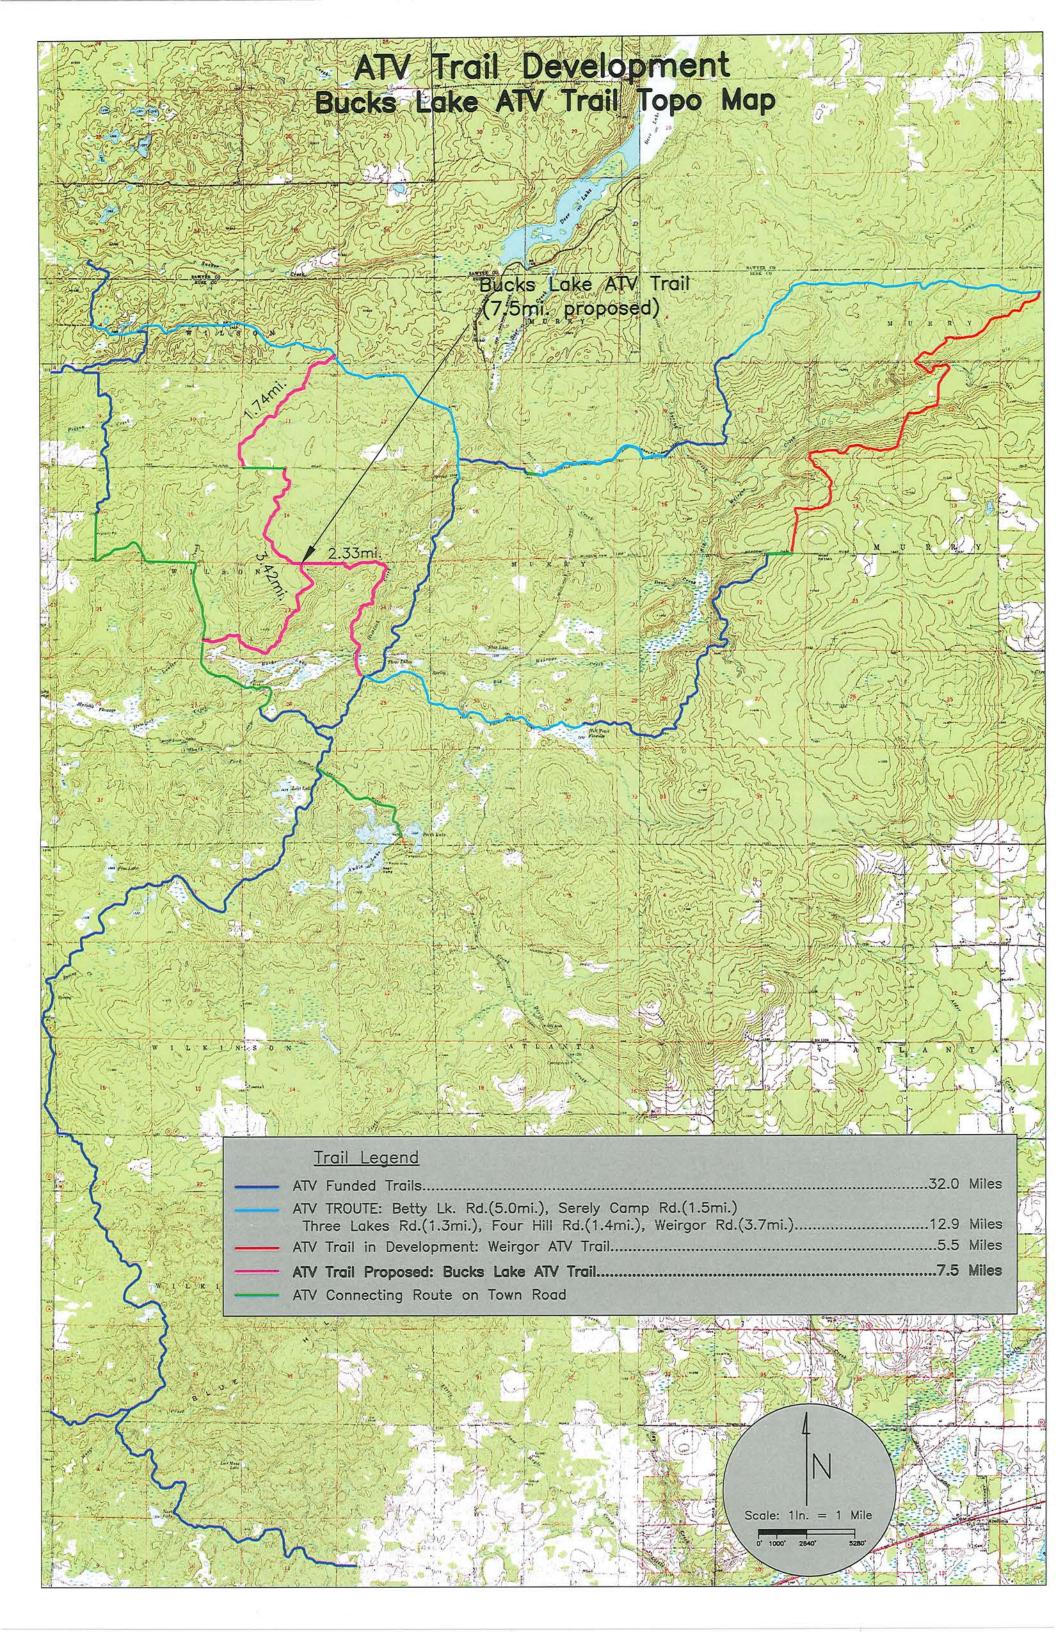

|          |                    |                    |                              |
|   |                                                                                                                     |          |                    |                    |                              |
|   |                                                                                                                     |          |                    |                    | 4                            |
|   |                                                                                                                     |          |                    |                    |                              |

TOTAL\$

\$630,950.00

# ATV Trail Development Bucks Lake ATV Trail Map







# ATV Trail Development Bucks Lake ATV Trail Aerial Map





### BUCKS LAKE ATV TRAIL DEVELOPMENT PROJECT

## Pre-Construction Site Photos p.1/2 (July/2023)



### BUCKS LAKE ATV TRAIL DEVELOPMENT PROJECT

## Pre-Construction Site Photos p.2/2 (July/2023)