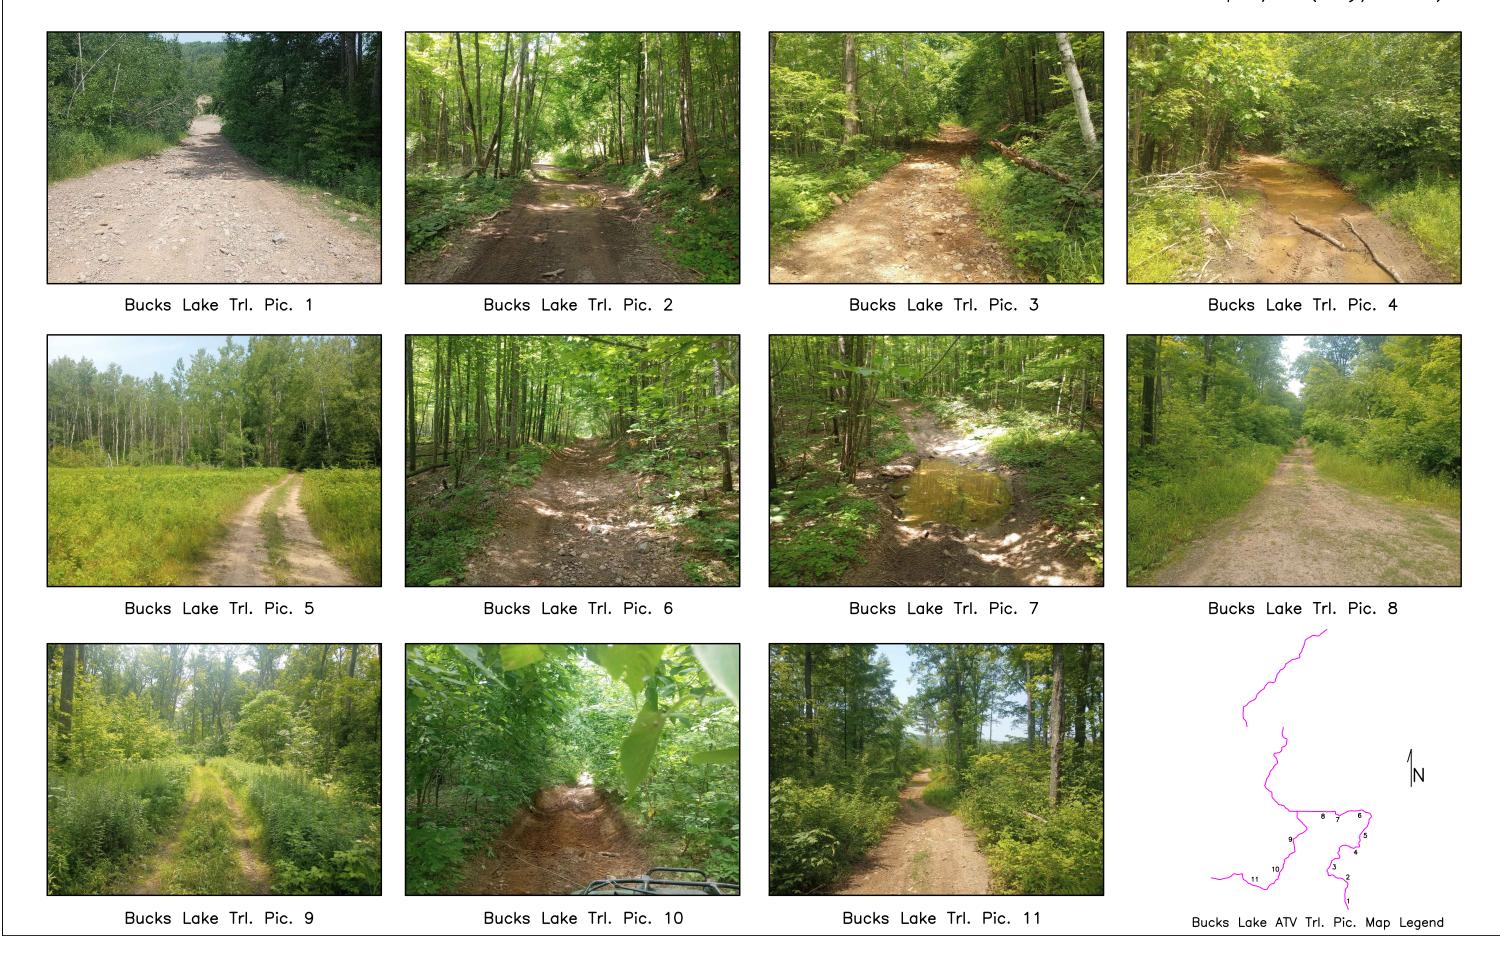

### BUCKS LAKE ATV TRAIL DEVELOPMENT PROJECT

## Pre-Construction Site Photos p.1/2 (July/2023)