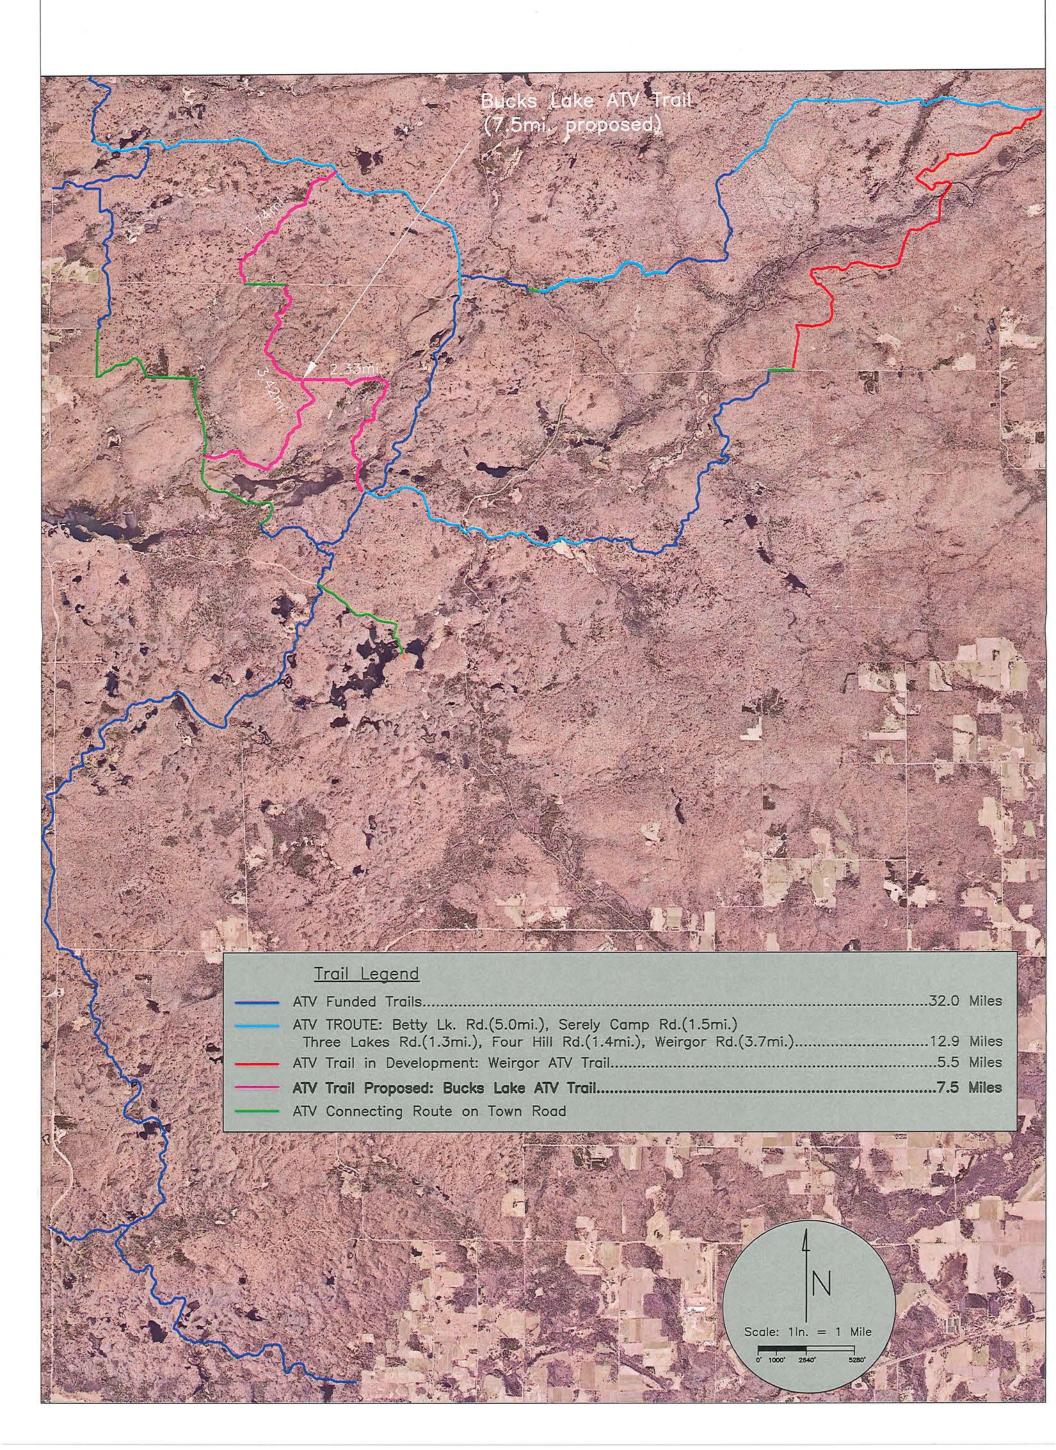

|                              |
|   |                                                                                                                     |          |                    |                    |                              |
|   |                                                                                                                     |          |                    |                    | 4                            |
|   |                                                                                                                     |          |                    |                    |                              |

TOTAL\$

\$630,950.00

# ATV Trail Development Bucks Lake ATV Trail Map







# ATV Trail Development Bucks Lake ATV Trail Aerial Map





### BUCKS LAKE ATV TRAIL DEVELOPMENT PROJECT

## Pre-Construction Site Photos p.1/2 (July/2023)



### BUCKS LAKE ATV TRAIL DEVELOPMENT PROJECT

## Pre-Construction Site Photos p.2/2 (July/2023)