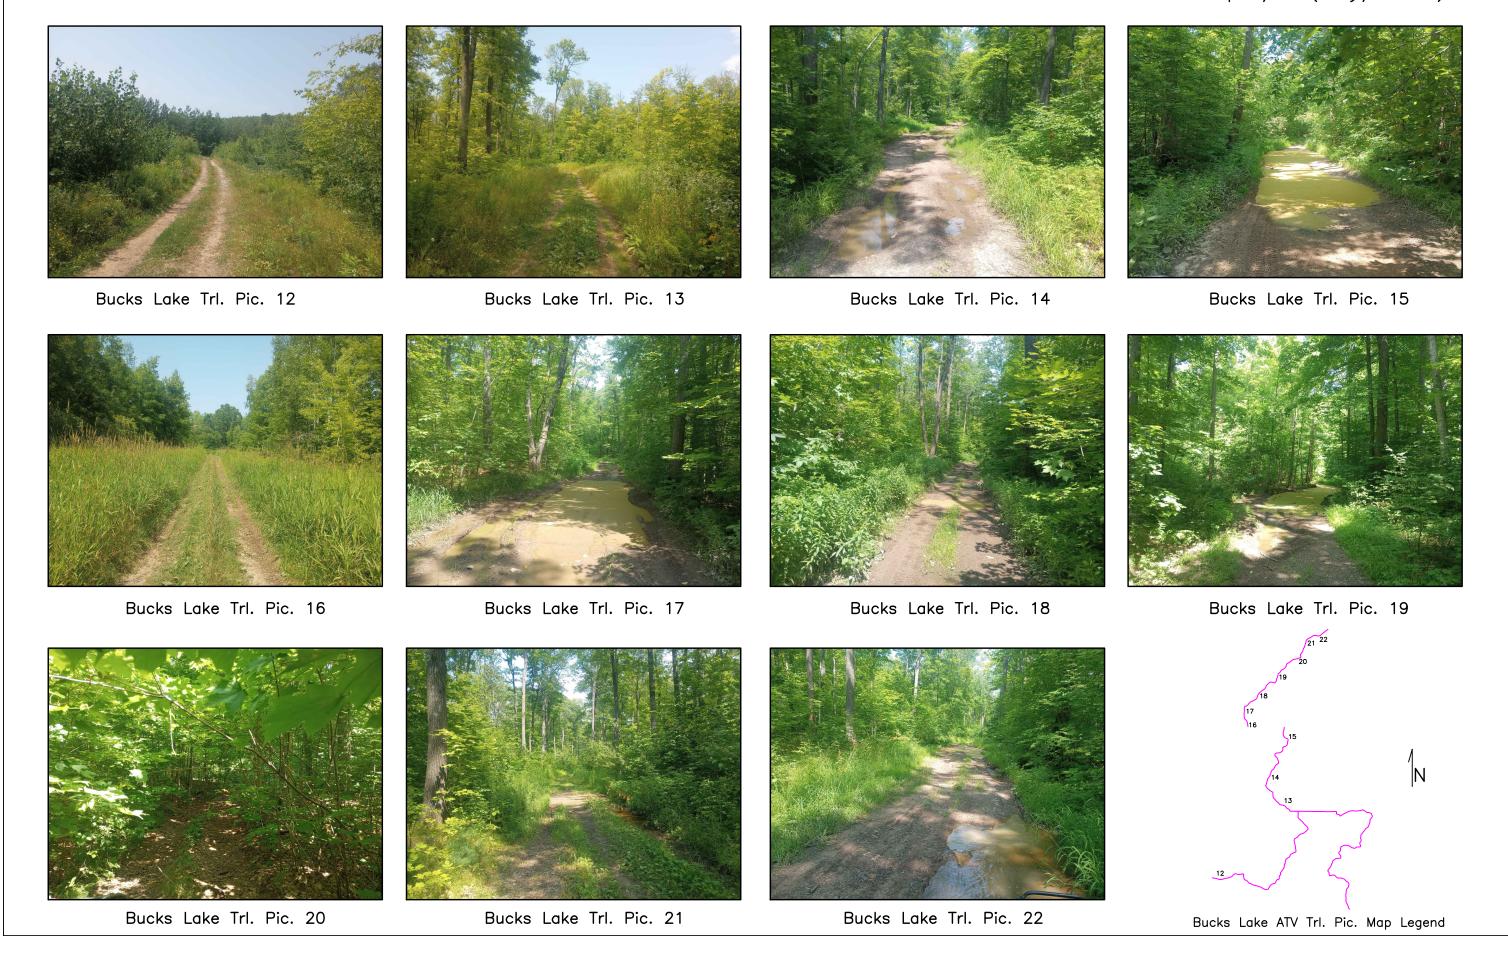

### BUCKS LAKE ATV TRAIL DEVELOPMENT PROJECT

## Pre-Construction Site Photos p.2/2 (July/2023)