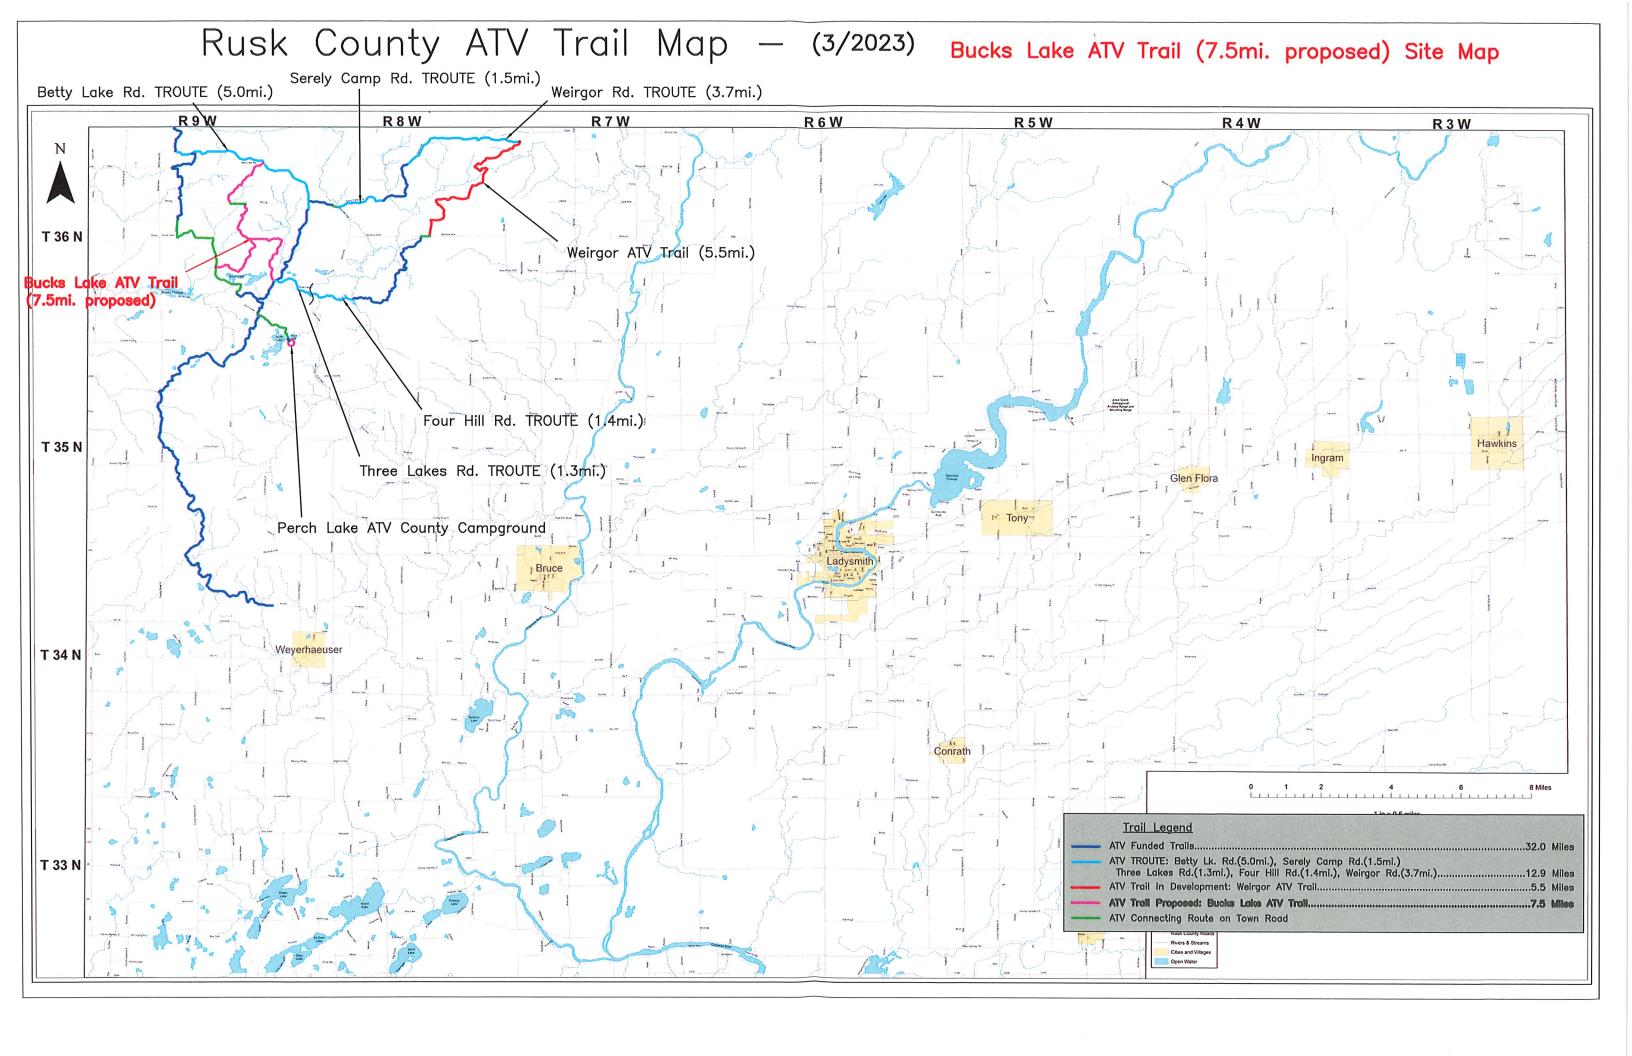

# ATV Trail Development Bucks Lake ATV Trail Map

### BUCKS LAKE ATV TRAIL DEVELOPMENT PROJECT

## Pre-Construction Site Photos p.1/2 (July/2023)