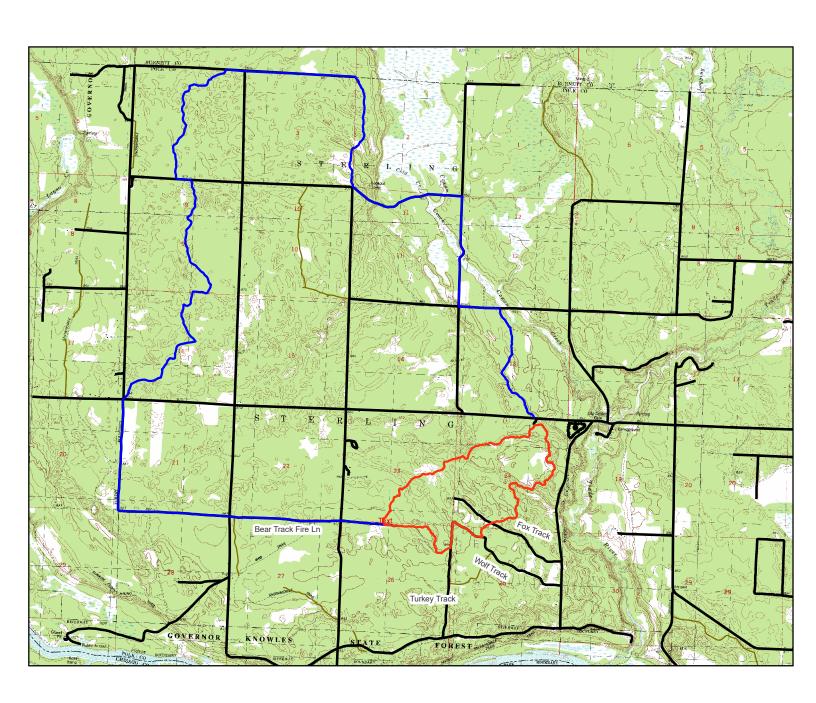

# Polk County ATV Trails - Jack Pine Loop

### Legend

Jack Pine Loop ATV Trail (Not currently funded)

Sterling Loop ATV Trail (Currently Funded)

- County/Town Roads

Mapped by: Brent Sisko