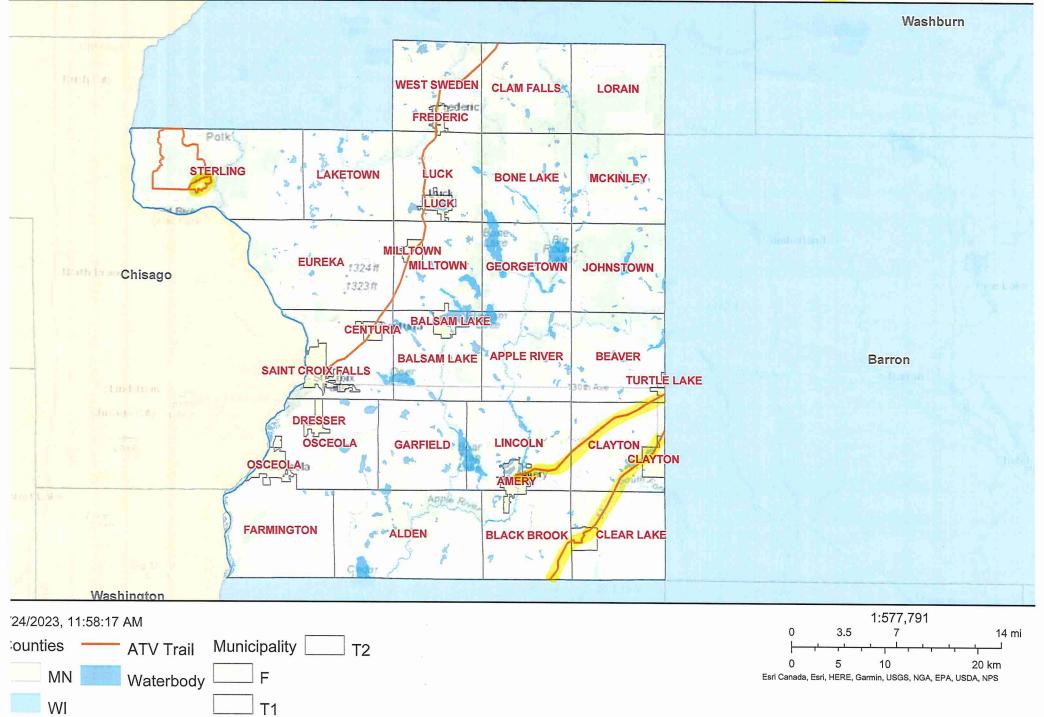

## Polk County, Wisconsin Recreation Viewer

## Polk County ATV Trails - Jack Pine Loop