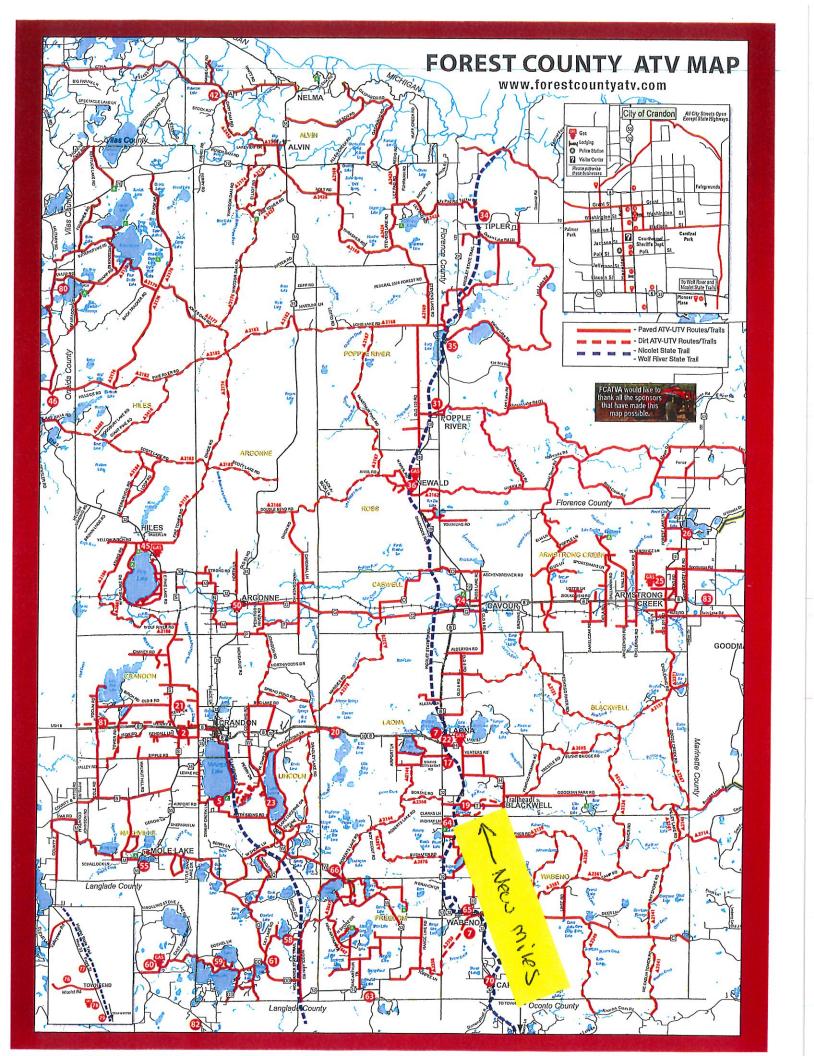

Form 8700-159 (R 04/22) Page 1 of 5

ATV/UTV Trail Aid

☐ Snowmobile Trail Aid

| financial assistance                                                                                                   | e. Personally identi                                                                  | ifiable info                                                                      | rmation                                                   | found on                                      | this form                             | n is not inte                                                | ended to b                                                          | ailure to complete tl<br>e used for any othe<br>n's Public Records la       | purpos               | e. The D              | Department of   |  |
|------------------------------------------------------------------------------------------------------------------------|---------------------------------------------------------------------------------------|-----------------------------------------------------------------------------------|-----------------------------------------------------------|-----------------------------------------------|---------------------------------------|--------------------------------------------------------------|---------------------------------------------------------------------|-----------------------------------------------------------------------------|----------------------|-----------------------|-----------------|--|
| be submitted for<br>Stewardship fund                                                                                   | pplications may co<br>consideration of to<br>ding. Submit one co<br>nments. Send appl | raditional<br>copy of al                                                          | ATV, U<br>I forms                                         | JTV, Sno<br>and atta                          | wmobile<br>chments                    | e and Mot<br>s. See Pa                                       | orized<br>ge 2 for                                                  | Category                                                                    | ONR U                | se Only               | Number          |  |
|                                                                                                                        | licant Informatio                                                                     | on                                                                                |                                                           | 9 (4) (4)                                     |                                       |                                                              |                                                                     |                                                                             |                      |                       |                 |  |
| Applicant / Organization Name                                                                                          |                                                                                       |                                                                                   |                                                           |                                               |                                       |                                                              | Check Recipient: Individual other than authorized individual to act |                                                                             |                      |                       |                 |  |
| Forest County Forestry and Recreation Department                                                                       |                                                                                       |                                                                                   |                                                           |                                               |                                       | on behalf of the applicant. Select if the same as applicant. |                                                                     |                                                                             |                      |                       |                 |  |
| Individual Authorized to Act on Behalf of Applicant per Resolution                                                     |                                                                                       |                                                                                   |                                                           |                                               |                                       | Check Recipient Name (Name to Appear on Check)               |                                                                     |                                                                             |                      |                       |                 |  |
| Travis Wollenberg                                                                                                      |                                                                                       |                                                                                   |                                                           |                                               |                                       | Forest County Forestry and Recreation Dept.                  |                                                                     |                                                                             |                      |                       |                 |  |
| Title                                                                                                                  |                                                                                       |                                                                                   |                                                           |                                               |                                       | Title                                                        |                                                                     |                                                                             |                      |                       |                 |  |
| Forestry Admir                                                                                                         | nistrator                                                                             |                                                                                   |                                                           |                                               |                                       |                                                              |                                                                     |                                                                             |                      |                       |                 |  |
| Address                                                                                                                |                                                                                       |                                                                                   |                                                           |                                               |                                       | Address                                                      |                                                                     |                                                                             |                      |                       |                 |  |
| 200 E Madison St.                                                                                                      |                                                                                       |                                                                                   |                                                           |                                               |                                       | 200 E Madison St.                                            |                                                                     |                                                                             |                      |                       |                 |  |
| City                                                                                                                   | ty                                                                                    |                                                                                   | State                                                     | State ZIP Code                                |                                       | City                                                         |                                                                     |                                                                             |                      | State                 | ZIP Code        |  |
| Crandon                                                                                                                |                                                                                       |                                                                                   | WI                                                        |                                               |                                       | Crando                                                       | 1                                                                   |                                                                             |                      | WI                    | 54520           |  |
| Telephone Numb                                                                                                         | elephone Number                                                                       |                                                                                   |                                                           | Email Address                                 |                                       |                                                              |                                                                     |                                                                             |                      |                       |                 |  |
| (715) 478-3475 travis@co.forest.wi.us                                                                                  |                                                                                       |                                                                                   |                                                           |                                               |                                       |                                                              |                                                                     |                                                                             |                      |                       |                 |  |
|                                                                                                                        | ect Information I                                                                     | Required                                                                          | l for al                                                  | l Projec                                      | ts                                    |                                                              |                                                                     |                                                                             |                      |                       |                 |  |
| Project Title                                                                                                          |                                                                                       |                                                                                   |                                                           |                                               |                                       | Current Funded Miles New Miles (if applicable)               |                                                                     |                                                                             |                      |                       |                 |  |
| Blackwell Connector New Miles                                                                                          |                                                                                       |                                                                                   |                                                           |                                               |                                       |                                                              | 62.1                                                                | T                                                                           |                      | <u>0.7 mi</u>         | trail           |  |
| County                                                                                                                 |                                                                                       | Range Section                                                                     |                                                           | n 1/4 1/4                                     | 1/4                                   | GPS Coordinate                                               | s: 2                                                                | .8 mi t                                                                     | route                |                       |                 |  |
| Forest                                                                                                                 | rest 35 N                                                                             |                                                                                   | ۱ 1:                                                      |                                               |                                       |                                                              |                                                                     | Long.                                                                       |                      |                       |                 |  |
| Grant. The 3.36<br>ATV Trailhead<br>Goodman Park<br>Summer ATV (<br>Application had 2.7 mi x \$600/<br>2.8 mi x \$300/ | s seeking Summ<br>omile trail runs that was funded<br>Rd. Which conf                  | through I by the I by the I hects directs directs 3.36 x \$\frac{1}{2}\$ d to 0.7 | USFS<br>Forest<br>ectly in<br>600= ;<br>mi Su<br>tal = \$ | land and County nto Mar \$2,016 mmer \$1,260. | d conne<br>ATV A<br>inette C<br>ATV c | ects the T<br>Association County.                            | Town of I                                                           | lished and paid f<br>Blackwell to the<br>ated adjacent to<br>.8 mi Troute n | Nicole<br>the this   | et State<br>s trail a | Trail, A large  |  |
| Maintenance Acquisition Insurar                                                                                        |                                                                                       | nce Developme                                                                     |                                                           | nt Bridge Rel                                 |                                       | nab. Trail Reha                                              | b.                                                                  | Total F                                                                     | Estimated Cost       |                       |                 |  |
| \$201500                                                                                                               |                                                                                       |                                                                                   |                                                           | DNR Use Only                                  |                                       |                                                              |                                                                     | 10.01.                                                                      | \$2 <u>X0X6X0</u> X0 |                       |                 |  |
|                                                                                                                        |                                                                                       |                                                                                   |                                                           | Leave                                         | DIAIIK -                              | DIAK OSE                                                     | Only                                                                |                                                                             |                      |                       |                 |  |
|                                                                                                                        |                                                                                       |                                                                                   |                                                           |                                               |                                       |                                                              |                                                                     |                                                                             |                      | \$1                   | ,260.00         |  |
| Applicant Certif                                                                                                       | <b>ication</b><br>Authorized Official                                                 |                                                                                   | MINNA.                                                    | 0.4750                                        |                                       | Official'                                                    | o Title                                                             |                                                                             |                      |                       | W 4 4 6 5 5 5 5 |  |
|                                                                                                                        |                                                                                       | ļ                                                                                 |                                                           |                                               |                                       |                                                              |                                                                     | rr_                                                                         |                      |                       |                 |  |
| Travis Wollenb                                                                                                         | erg                                                                                   | V                                                                                 |                                                           |                                               |                                       | Forest                                                       | Adminis                                                             | strator                                                                     |                      |                       |                 |  |