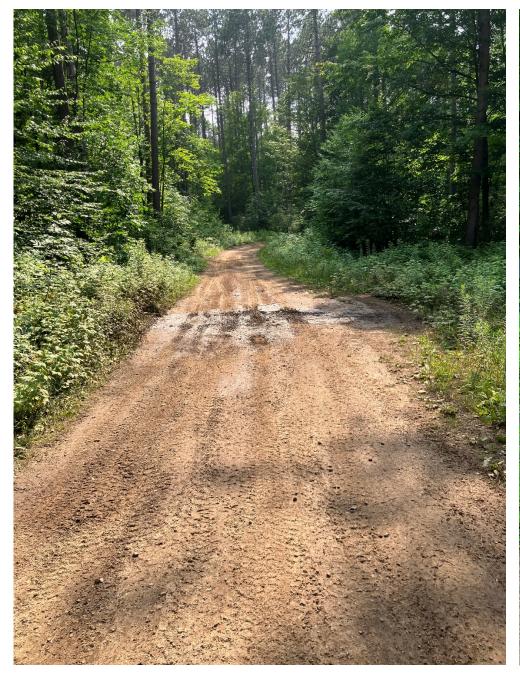

## **Trail Project Detailed Description**

This trail is already an existing USFS ATV only trail. It serves as a heavily used atv trail connector. The trail spans from the Nicolet State Trail to the Town of Blackwell. There is a trail head located adjacent from the trail in the Town of Blackwell. This trail also connects to Goodman Park Rd, which leads right into Marinette County trails. Funding would help maintain and keep up with the steady traffic it currently receives.

## **Blackwell ATV Connector**

ATV Trail System Maintenance 0.7 Miles ATV Trail

2.8 Miles Hybrid ATV Trail (Troute) T35N, R15E, Sections 16, 17, 18, 19, 20