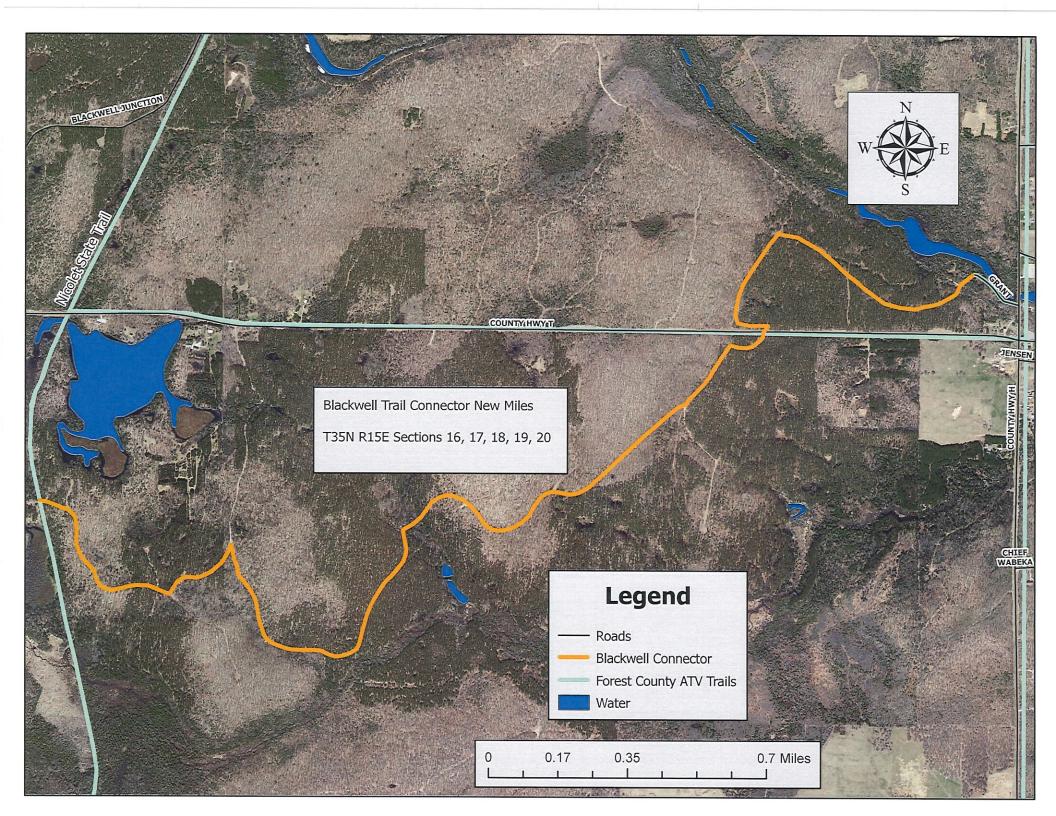

Form 8700-159 (R 04/22) Page 1 of 5

ATV/UTV Trail Aid

☐ Snowmobile Trail Aid

| financial assistance                                                                                                   | e. Personally identi                                                                  | ifiable info                                                                      | rmation                                                   | found on                                      | this form                             | n is not inte                                                | ended to b                                                          | ailure to complete tl<br>e used for any othe<br>n's Public Records la       | purpos               | e. The D              | Department of   |  |
|------------------------------------------------------------------------------------------------------------------------|---------------------------------------------------------------------------------------|-----------------------------------------------------------------------------------|-----------------------------------------------------------|-----------------------------------------------|---------------------------------------|--------------------------------------------------------------|---------------------------------------------------------------------|-----------------------------------------------------------------------------|----------------------|-----------------------|-----------------|--|
| be submitted for<br>Stewardship fund                                                                                   | pplications may co<br>consideration of to<br>ding. Submit one co<br>nments. Send appl | raditional<br>copy of al                                                          | ATV, U<br>I forms                                         | JTV, Sno<br>and atta                          | wmobile<br>chments                    | e and Mot<br>s. See Pa                                       | orized<br>ge 2 for                                                  | Category                                                                    | ONR U                | se Only               | Number          |  |
|                                                                                                                        | licant Informatio                                                                     | on                                                                                |                                                           | 9 (4) (4)                                     |                                       |                                                              |                                                                     |                                                                             |                      |                       |                 |  |
| Applicant / Organization Name                                                                                          |                                                                                       |                                                                                   |                                                           |                                               |                                       |                                                              | Check Recipient: Individual other than authorized individual to act |                                                                             |                      |                       |                 |  |
| Forest County Forestry and Recreation Department                                                                       |                                                                                       |                                                                                   |                                                           |                                               |                                       | on behalf of the applicant. Select if the same as applicant. |                                                                     |                                                                             |                      |                       |                 |  |
| Individual Authorized to Act on Behalf of Applicant per Resolution                                                     |                                                                                       |                                                                                   |                                                           |                                               |                                       | Check Recipient Name (Name to Appear on Check)               |                                                                     |                                                                             |                      |                       |                 |  |
| Travis Wollenberg                                                                                                      |                                                                                       |                                                                                   |                                                           |                                               |                                       | Forest County Forestry and Recreation Dept.                  |                                                                     |                                                                             |                      |                       |                 |  |
| Title                                                                                                                  |                                                                                       |                                                                                   |                                                           |                                               |                                       | Title                                                        |                                                                     |                                                                             |                      |                       |                 |  |
| Forestry Admir                                                                                                         | nistrator                                                                             |                                                                                   |                                                           |                                               |                                       |                                                              |                                                                     |                                                                             |                      |                       |                 |  |
| Address                                                                                                                |                                                                                       |                                                                                   |                                                           |                                               |                                       | Address                                                      |                                                                     |                                                                             |                      |                       |                 |  |
| 200 E Madison St.                                                                                                      |                                                                                       |                                                                                   |                                                           |                                               |                                       | 200 E Madison St.                                            |                                                                     |                                                                             |                      |                       |                 |  |
| City                                                                                                                   | ty                                                                                    |                                                                                   | State                                                     | State ZIP Code                                |                                       | City                                                         |                                                                     |                                                                             |                      | State                 | ZIP Code        |  |
| Crandon                                                                                                                |                                                                                       |                                                                                   | WI                                                        |                                               |                                       | Crando                                                       | 1                                                                   |                                                                             |                      | WI                    | 54520           |  |
| Telephone Numb                                                                                                         | elephone Number                                                                       |                                                                                   |                                                           | Email Address                                 |                                       |                                                              |                                                                     |                                                                             |                      |                       |                 |  |
| (715) 478-3475 travis@co.forest.wi.us                                                                                  |                                                                                       |                                                                                   |                                                           |                                               |                                       |                                                              |                                                                     |                                                                             |                      |                       |                 |  |
|                                                                                                                        | ect Information I                                                                     | Required                                                                          | l for al                                                  | l Projec                                      | ts                                    |                                                              |                                                                     |                                                                             |                      |                       |                 |  |
| Project Title                                                                                                          |                                                                                       |                                                                                   |                                                           |                                               |                                       | Current Funded Miles New Miles (if applicable)               |                                                                     |                                                                             |                      |                       |                 |  |
| Blackwell Connector New Miles                                                                                          |                                                                                       |                                                                                   |                                                           |                                               |                                       |                                                              | 62.1                                                                | T                                                                           |                      | <u>0.7 mi</u>         | trail           |  |
| County                                                                                                                 |                                                                                       | Range Section                                                                     |                                                           | n 1/4 1/4                                     | 1/4                                   | GPS Coordinate                                               | s: 2                                                                | .8 mi t                                                                     | route                |                       |                 |  |
| Forest                                                                                                                 | rest 35 N                                                                             |                                                                                   | ۱ 1:                                                      |                                               |                                       |                                                              |                                                                     | Long.                                                                       |                      |                       |                 |  |
| Grant. The 3.36<br>ATV Trailhead<br>Goodman Park<br>Summer ATV (<br>Application had 2.7 mi x \$600/<br>2.8 mi x \$300/ | s seeking Summ<br>omile trail runs that was funded<br>Rd. Which conf                  | through I by the I by the I hects directs directs 3.36 x \$\frac{1}{2}\$ d to 0.7 | USFS<br>Forest<br>ectly in<br>600= ;<br>mi Su<br>tal = \$ | land and County nto Mar \$2,016 mmer \$1,260. | d conne<br>ATV A<br>inette C<br>ATV c | ects the T<br>Association County.                            | Town of I                                                           | lished and paid f<br>Blackwell to the<br>ated adjacent to<br>.8 mi Troute n | Nicole<br>the this   | et State<br>s trail a | Trail, A large  |  |
| Maintenance Acquisition Insurar                                                                                        |                                                                                       | nce Developme                                                                     |                                                           | nt Bridge Rel                                 |                                       | nab. Trail Reha                                              | b.                                                                  | Total F                                                                     | Estimated Cost       |                       |                 |  |
| \$201500                                                                                                               |                                                                                       |                                                                                   |                                                           | DNR Use Only                                  |                                       |                                                              |                                                                     | 10.01.                                                                      | \$2 <u>X0X6X0</u> X0 |                       |                 |  |
|                                                                                                                        |                                                                                       |                                                                                   |                                                           | Leave                                         | DIAIIK -                              | DIAK OSE                                                     | Only                                                                |                                                                             |                      |                       |                 |  |
|                                                                                                                        |                                                                                       |                                                                                   |                                                           |                                               |                                       |                                                              |                                                                     |                                                                             |                      | \$1                   | ,260.00         |  |
| Applicant Certif                                                                                                       | <b>ication</b><br>Authorized Official                                                 |                                                                                   | MINNA.                                                    | 0.4750                                        |                                       | Official'                                                    | o Title                                                             |                                                                             |                      |                       | W 4 4 6 5 5 5 5 |  |
|                                                                                                                        |                                                                                       | ļ                                                                                 |                                                           |                                               |                                       |                                                              |                                                                     | rr_                                                                         |                      |                       |                 |  |
| Travis Wollenb                                                                                                         | erg                                                                                   | V                                                                                 |                                                           |                                               |                                       | Forest                                                       | Adminis                                                             | strator                                                                     |                      |                       |                 |  |

## **Blackwell ATV Connector**

ATV Trail System Maintenance 0.7 Miles ATV Trail

2.8 Miles Hybrid ATV Trail (Troute) T35N, R15E, Sections 16, 17, 18, 19, 20