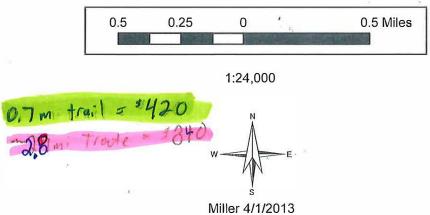

Form 8700-159 (R 04/22) Page 1 of 5

ATV/UTV Trail Aid

☐ Snowmobile Trail Aid

| financial assistance                                                                                                   | e. Personally identi                                                                  | ifiable info                                                                      | rmation                                                   | found on                                      | this form                             | n is not inte                                                | ended to b                                                          | ailure to complete tl<br>e used for any othe<br>n's Public Records la       | purpos               | e. The D              | Department of   |  |
|------------------------------------------------------------------------------------------------------------------------|---------------------------------------------------------------------------------------|-----------------------------------------------------------------------------------|-----------------------------------------------------------|-----------------------------------------------|---------------------------------------|--------------------------------------------------------------|---------------------------------------------------------------------|-----------------------------------------------------------------------------|----------------------|-----------------------|-----------------|--|
| be submitted for<br>Stewardship fund                                                                                   | pplications may co<br>consideration of to<br>ding. Submit one co<br>nments. Send appl | raditional<br>copy of al                                                          | ATV, U<br>I forms                                         | JTV, Sno<br>and atta                          | wmobile<br>chments                    | e and Mot<br>s. See Pa                                       | orized<br>ge 2 for                                                  | Category                                                                    | ONR U                | se Only               | Number          |  |
|                                                                                                                        | licant Informatio                                                                     | on                                                                                |                                                           | 9 (4) (4)                                     |                                       |                                                              |                                                                     |                                                                             |                      |                       |                 |  |
| Applicant / Organization Name                                                                                          |                                                                                       |                                                                                   |                                                           |                                               |                                       |                                                              | Check Recipient: Individual other than authorized individual to act |                                                                             |                      |                       |                 |  |
| Forest County Forestry and Recreation Department                                                                       |                                                                                       |                                                                                   |                                                           |                                               |                                       | on behalf of the applicant. Select if the same as applicant. |                                                                     |                                                                             |                      |                       |                 |  |
| Individual Authorized to Act on Behalf of Applicant per Resolution                                                     |                                                                                       |                                                                                   |                                                           |                                               |                                       | Check Recipient Name (Name to Appear on Check)               |                                                                     |                                                                             |                      |                       |                 |  |
| Travis Wollenberg                                                                                                      |                                                                                       |                                                                                   |                                                           |                                               |                                       | Forest County Forestry and Recreation Dept.                  |                                                                     |                                                                             |                      |                       |                 |  |
| Title                                                                                                                  |                                                                                       |                                                                                   |                                                           |                                               |                                       | Title                                                        |                                                                     |                                                                             |                      |                       |                 |  |
| Forestry Admir                                                                                                         | nistrator                                                                             |                                                                                   |                                                           |                                               |                                       |                                                              |                                                                     |                                                                             |                      |                       |                 |  |
| Address                                                                                                                |                                                                                       |                                                                                   |                                                           |                                               |                                       | Address                                                      |                                                                     |                                                                             |                      |                       |                 |  |
| 200 E Madison St.                                                                                                      |                                                                                       |                                                                                   |                                                           |                                               |                                       | 200 E Madison St.                                            |                                                                     |                                                                             |                      |                       |                 |  |
| City                                                                                                                   | ty                                                                                    |                                                                                   | State                                                     | State ZIP Code                                |                                       | City                                                         |                                                                     |                                                                             |                      | State                 | ZIP Code        |  |
| Crandon                                                                                                                |                                                                                       |                                                                                   | WI                                                        |                                               |                                       | Crando                                                       | 1                                                                   |                                                                             |                      | WI                    | 54520           |  |
| Telephone Numb                                                                                                         | elephone Number                                                                       |                                                                                   |                                                           | Email Address                                 |                                       |                                                              |                                                                     |                                                                             |                      |                       |                 |  |
| (715) 478-3475 travis@co.forest.wi.us                                                                                  |                                                                                       |                                                                                   |                                                           |                                               |                                       |                                                              |                                                                     |                                                                             |                      |                       |                 |  |
|                                                                                                                        | ect Information I                                                                     | Required                                                                          | l for al                                                  | l Projec                                      | ts                                    |                                                              |                                                                     |                                                                             |                      |                       |                 |  |
| Project Title                                                                                                          |                                                                                       |                                                                                   |                                                           |                                               |                                       | Current Funded Miles New Miles (if applicable)               |                                                                     |                                                                             |                      |                       |                 |  |
| Blackwell Connector New Miles                                                                                          |                                                                                       |                                                                                   |                                                           |                                               |                                       |                                                              | 62.1                                                                | T                                                                           |                      | <u>0.7 mi</u>         | trail           |  |
| County                                                                                                                 |                                                                                       | Range Section                                                                     |                                                           | n 1/4 1/4                                     | 1/4                                   | GPS Coordinate                                               | s: 2                                                                | .8 mi t                                                                     | route                |                       |                 |  |
| Forest                                                                                                                 | rest 35 N                                                                             |                                                                                   | ۱ 1:                                                      |                                               |                                       |                                                              |                                                                     | Long.                                                                       |                      |                       |                 |  |
| Grant. The 3.36<br>ATV Trailhead<br>Goodman Park<br>Summer ATV (<br>Application had 2.7 mi x \$600/<br>2.8 mi x \$300/ | s seeking Summ<br>omile trail runs that was funded<br>Rd. Which conf                  | through I by the I by the I hects directs directs 3.36 x \$\frac{1}{2}\$ d to 0.7 | USFS<br>Forest<br>ectly in<br>600= ;<br>mi Su<br>tal = \$ | land and County nto Mar \$2,016 mmer \$1,260. | d conne<br>ATV A<br>inette C<br>ATV c | ects the T<br>Association County.                            | Town of I                                                           | lished and paid f<br>Blackwell to the<br>ated adjacent to<br>.8 mi Troute n | Nicole<br>the this   | et State<br>s trail a | Trail, A large  |  |
| Maintenance Acquisition Insurar                                                                                        |                                                                                       | nce Developme                                                                     |                                                           | nt Bridge Rel                                 |                                       | nab. Trail Reha                                              | b.                                                                  | Total F                                                                     | Estimated Cost       |                       |                 |  |
| \$201500                                                                                                               |                                                                                       |                                                                                   |                                                           | DNR Use Only                                  |                                       |                                                              |                                                                     | 10.01.                                                                      | \$2 <u>X0X6X0</u> X0 |                       |                 |  |
|                                                                                                                        |                                                                                       |                                                                                   |                                                           | Leave                                         | DIAIIK -                              | DIAK OSE                                                     | Only                                                                |                                                                             |                      |                       |                 |  |
|                                                                                                                        |                                                                                       |                                                                                   |                                                           |                                               |                                       |                                                              |                                                                     |                                                                             |                      | \$1                   | ,260.00         |  |
| Applicant Certif                                                                                                       | <b>ication</b><br>Authorized Official                                                 |                                                                                   | MINNA.                                                    | 0.4750                                        |                                       | Official'                                                    | o Title                                                             |                                                                             |                      |                       | W 4 4 6 5 5 5 5 |  |
|                                                                                                                        |                                                                                       | ļ                                                                                 |                                                           |                                               |                                       |                                                              |                                                                     | rr_                                                                         |                      |                       |                 |  |
| Travis Wollenb                                                                                                         | erg                                                                                   | V                                                                                 |                                                           |                                               |                                       | Forest                                                       | Adminis                                                             | strator                                                                     |                      |                       |                 |  |

## **Blackwell ATV Connector**

ATV Trail System Maintenance 0.7 Miles ATV Trail

2.8 Miles Hybrid ATV Trail (Troute) T35N, R15E, Sections 16, 17, 18, 19, 20