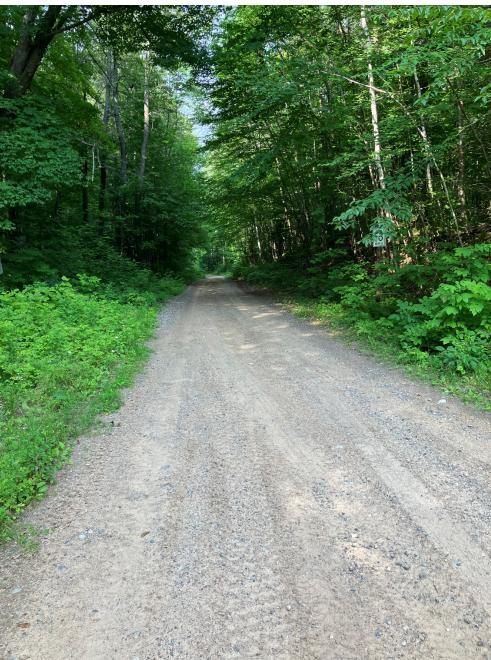

## **Trail Project Detailed Description**

This trail is already an existing USFS ATV only trail. It serves as a heavily used atv trail connector. The trail spans from the Nicolet State Trail to the Town of Blackwell. There is a trail head located adjacent from the trail in the Town of Blackwell. This trail also connects to Goodman Park Rd, which leads right into Marinette County trails. Funding would help maintain and keep up with the steady traffic it currently receives.

## **Blackwell ATV Connector**

ATV Trail System Maintenance 0.7 Miles ATV Trail

2.8 Miles Hybrid ATV Trail (Troute) T35N, R15E, Sections 16, 17, 18, 19, 20