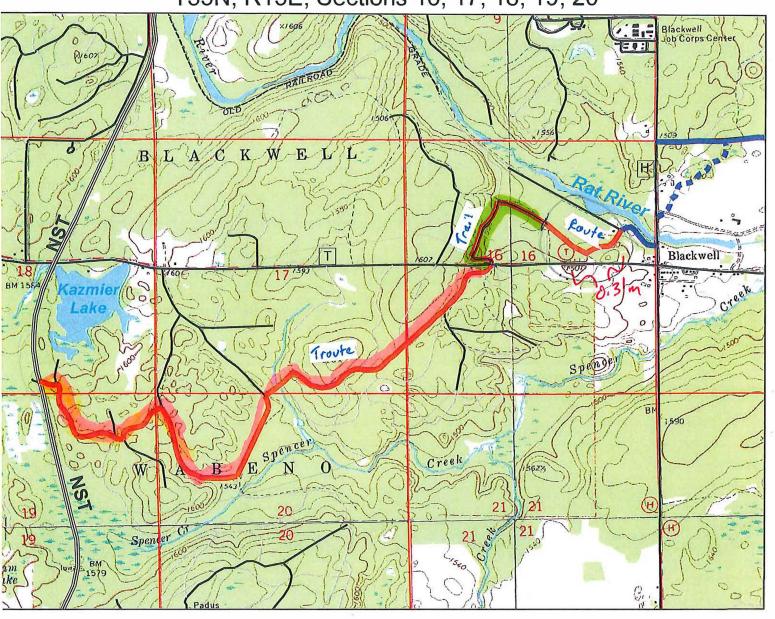

## **Motorized Recreation Grant Application**

Form 8700-159 (R 04/22)

Page 5 of 5

| Appendix B – Required for Trail/Qualified Troute Rehab, Rero                                                                     | oute, or Development                                                                                                                                                                        |  |  |  |  |  |  |  |  |  |
|----------------------------------------------------------------------------------------------------------------------------------|---------------------------------------------------------------------------------------------------------------------------------------------------------------------------------------------|--|--|--|--|--|--|--|--|--|
| ☐ Trail Rehab ☐ Qualified Troute ☒ New Trail                                                                                     | Trail Reroute (Mandatory or Discretionary)                                                                                                                                                  |  |  |  |  |  |  |  |  |  |
| County Township Range Section 1/4 1/4                                                                                            | GPS Coordinates:                                                                                                                                                                            |  |  |  |  |  |  |  |  |  |
| Forest 35 N 15 OW 16                                                                                                             | Long.                                                                                                                                                                                       |  |  |  |  |  |  |  |  |  |
| Funded Trail Name or Number (SNARS if applicable)  Has this trail ever received development or rehabilitation funds in the       |                                                                                                                                                                                             |  |  |  |  |  |  |  |  |  |
| past?                                                                                                                            | ○ Yes    ● No Year: \$                                                                                                                                                                      |  |  |  |  |  |  |  |  |  |
| Trail is located on: Length of Easement or Landowner Use Agreement Expiration Date                                               |                                                                                                                                                                                             |  |  |  |  |  |  |  |  |  |
| Private property     Public property                                                                                             | years                                                                                                                                                                                       |  |  |  |  |  |  |  |  |  |
| Landowner Where Trail is Located Telephone Number                                                                                |                                                                                                                                                                                             |  |  |  |  |  |  |  |  |  |
| USFS                                                                                                                             | (715) 674-4481                                                                                                                                                                              |  |  |  |  |  |  |  |  |  |
| What other recreational trail uses are planned for this trail?                                                                   |                                                                                                                                                                                             |  |  |  |  |  |  |  |  |  |
| None                                                                                                                             |                                                                                                                                                                                             |  |  |  |  |  |  |  |  |  |
| If there are other Recreational uses planned, how much of the trail development/rehab. cost will be paid for by other users?     |                                                                                                                                                                                             |  |  |  |  |  |  |  |  |  |
| None                                                                                                                             |                                                                                                                                                                                             |  |  |  |  |  |  |  |  |  |
| How many miles would be affected if this project is not funded? Will this result in closure of a trail?                          |                                                                                                                                                                                             |  |  |  |  |  |  |  |  |  |
| 33% 0.7mi trail, 2.8 mi Troute O Yes O No                                                                                        |                                                                                                                                                                                             |  |  |  |  |  |  |  |  |  |
| Is this a critical section to the overall trail system?                                                                          |                                                                                                                                                                                             |  |  |  |  |  |  |  |  |  |
| Yes    No    Town road                                                                                                           |                                                                                                                                                                                             |  |  |  |  |  |  |  |  |  |
|                                                                                                                                  |                                                                                                                                                                                             |  |  |  |  |  |  |  |  |  |
| Does any section of this trail contain a bridge? Yes No Will this bridge require rehabilitation no or in the next few years? Yes |                                                                                                                                                                                             |  |  |  |  |  |  |  |  |  |
|                                                                                                                                  | lbs.                                                                                                                                                                                        |  |  |  |  |  |  |  |  |  |
| Yes No Have you contacted your local <u>DNR Water Management Spe</u>                                                             | cialist (WMS) regarding a permit?                                                                                                                                                           |  |  |  |  |  |  |  |  |  |
| Yes No Is a permit needed? (Please provide any written corresponde                                                               | Is a permit needed? (Please provide any written correspondence from WMS.)                                                                                                                   |  |  |  |  |  |  |  |  |  |
| Yes No Will this project be located near or cross any intermittent or pe                                                         | Will this project be located near or cross any intermittent or perennial waterway? Surface Water Data Viewer                                                                                |  |  |  |  |  |  |  |  |  |
| Yes  No Will this project be located near or cross any wetland?                                                                  | Will this project be located near or cross any wetland?                                                                                                                                     |  |  |  |  |  |  |  |  |  |
|                                                                                                                                  | 'es  No Will this project involve land disturbance – including clearing and grubbing – of 1 acre or more of land? (Less than 4/10th mile for a typical trail)  DNR Storm Water Contact List |  |  |  |  |  |  |  |  |  |
| Total Decises Detailed Decision Decision                                                                                         |                                                                                                                                                                                             |  |  |  |  |  |  |  |  |  |

## **Blackwell ATV Connector**

ATV Trail System Maintenance 0.7 Miles ATV Trail

2.8 Miles Hybrid ATV Trail (Troute) T35N, R15E, Sections 16, 17, 18, 19, 20