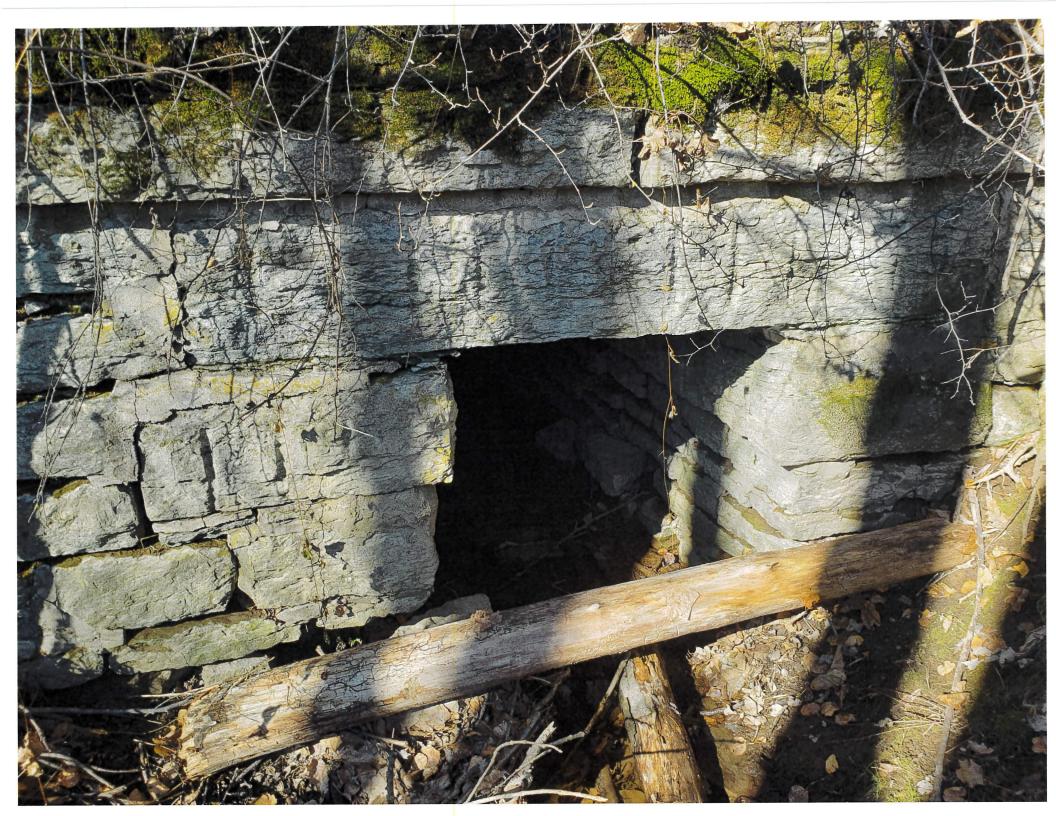

Trail is located on the former Stratford Rail Line and is a raised trail.

Existing stone structure/culvert has collapsed/failed on one side of trail, leading to erosion issues.

County is concerned that further erosion could lead to loss of trail, extensive economic impact to fix at that point.

Working with our County Highway Department for a cost estimate, hoping this will keep costs down as they are not a profit-driven entity/contractor.

Old stone structure/culvert would be removed and replaced with plastic culvert for long-term use.