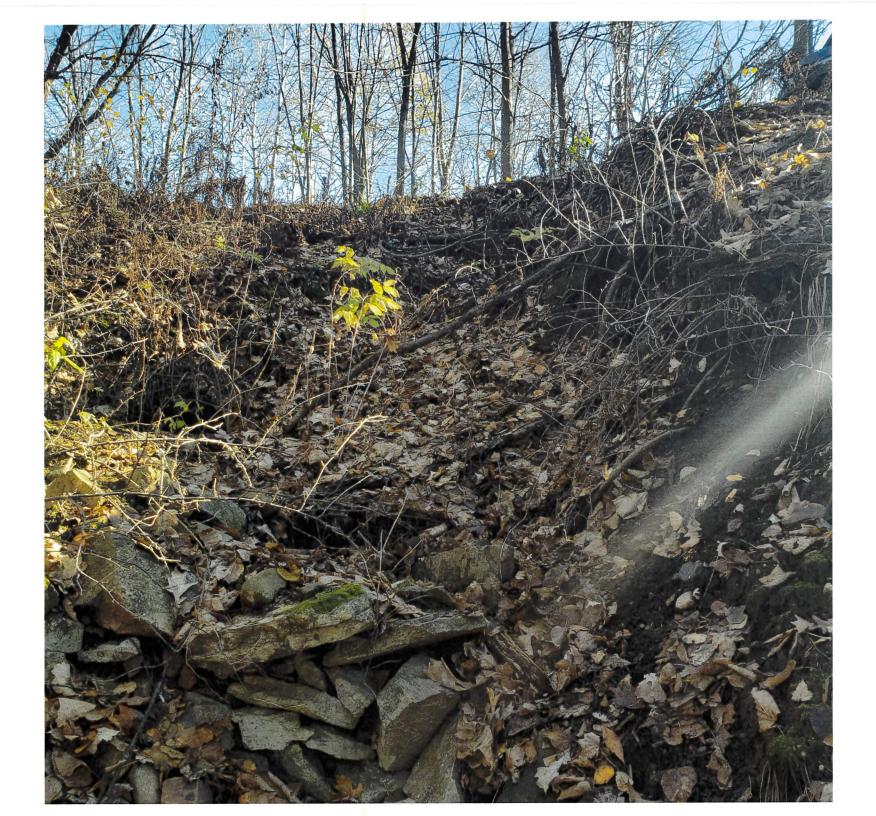

Trail is located on the former Stratford Rail Line and is a raised trail.

Existing stone structure/culvert has collapsed/failed on one side of trail, leading to erosion issues.

County is concerned that further erosion could lead to loss of trail, extensive economic impact to fix at that point.