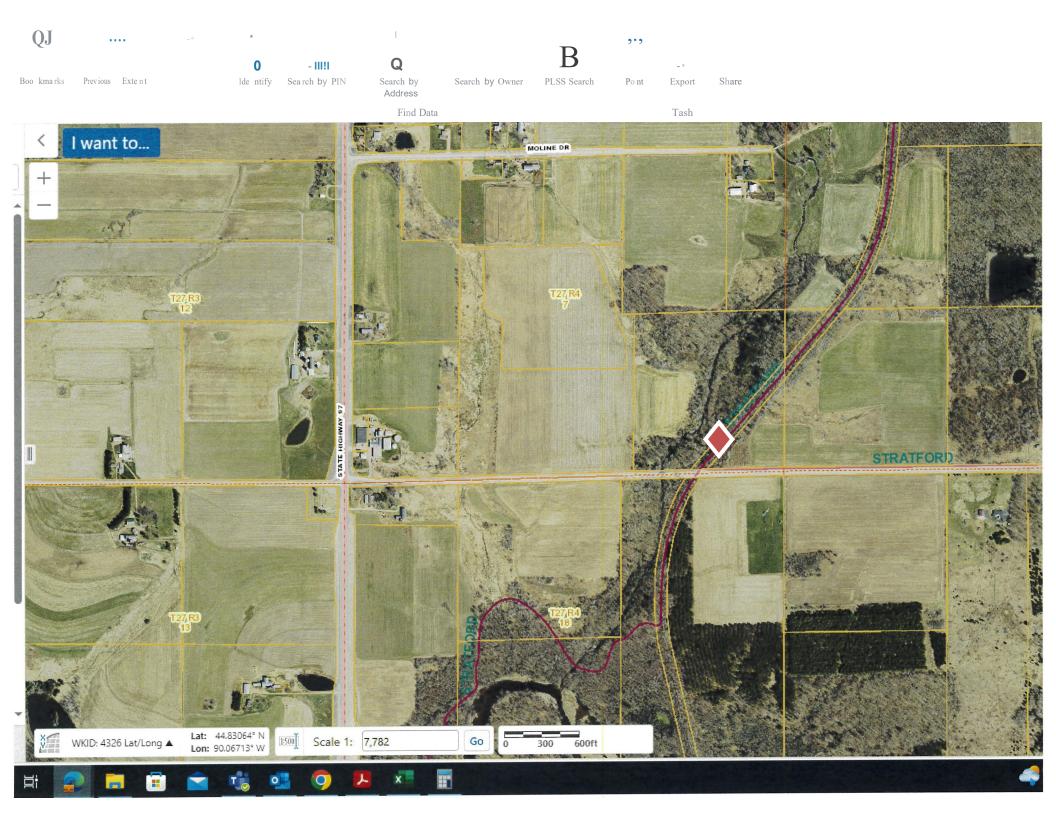

### **Motorized Recreation Grant Application**

Form 8700-159 (R 02/2024)

Page 5 of 5

| Appendix B –                                                                                            | Required for                                                                                                                                                                                                                     | Trail/Qualif      | ied Trou                 | ite Ref    | nab, Re                                 | eroute, c    | or Develo          | pment                     |                                         |               |
|---------------------------------------------------------------------------------------------------------|----------------------------------------------------------------------------------------------------------------------------------------------------------------------------------------------------------------------------------|-------------------|--------------------------|------------|-----------------------------------------|--------------|--------------------|---------------------------|-----------------------------------------|---------------|
|                                                                                                         | ab 🗌 C                                                                                                                                                                                                                           | Qualified Troute  | e 🗆                      | New T      | rail                                    | Tra          | il Reroute         | (Mandat                   | ory or Discre                           | tionary)      |
| County                                                                                                  |                                                                                                                                                                                                                                  | Township Ran      | ge OE                    | Section    | 1/4 1/4                                 | 1/4          | GPS Coor<br>Lat. 4 | dinates:<br>4.8306        |                                         |               |
| Marathon                                                                                                |                                                                                                                                                                                                                                  | 27 N              | 1 OW                     | 7          | SE                                      | SE           | Long               | 90.06725                  |                                         |               |
| Funded Trail Nam                                                                                        | e or Number (SN                                                                                                                                                                                                                  | NARS if applicat  | ole)                     |            |                                         |              |                    |                           | rehabilitation                          | funds in the  |
| Edgar/Fenwood                                                                                           | Trail                                                                                                                                                                                                                            |                   |                          | pas        | t'?                                     | O Yes        | s   No             | Year:                     | \$                                      |               |
| Trail is located on:                                                                                    |                                                                                                                                                                                                                                  |                   | Length of                | of Easen   | nent or L                               | .andowner    | Use Agree          | ement                     | Expiration Da                           | te            |
| Private pro                                                                                             | pperty   Pub                                                                                                                                                                                                                     | lic property      |                          |            |                                         |              |                    | years                     |                                         |               |
| Landowner Where                                                                                         | Trail is Located                                                                                                                                                                                                                 |                   |                          |            |                                         |              | Telephone          | Number                    | *************************************** |               |
| Marathon Count                                                                                          | У                                                                                                                                                                                                                                |                   |                          |            |                                         |              |                    | (715)                     | 261-1558                                |               |
| What other recrea                                                                                       | tional trail uses a                                                                                                                                                                                                              | are planned for t | his trail?               |            |                                         |              |                    |                           |                                         |               |
| Snowmobile                                                                                              |                                                                                                                                                                                                                                  |                   |                          |            |                                         |              |                    |                           |                                         |               |
| If there are other F                                                                                    | Recreational use                                                                                                                                                                                                                 | s planned, how    | much of th               | e trail de | evelopm                                 | ent/rehab.   | cost will be       | e paid for b              | by other users                          | ?             |
| Applying for bo                                                                                         | th snowmobile                                                                                                                                                                                                                    | funds and RT      | P funds.                 |            |                                         |              |                    |                           |                                         |               |
| How many miles would be affected if this project is not funded? Will this result in closure of a trail? |                                                                                                                                                                                                                                  |                   |                          |            |                                         |              |                    |                           |                                         |               |
|                                                                                                         | 9.7                                                                                                                                                                                                                              | _                 |                          |            |                                         |              |                    | <b>⊙</b> Y                | es No                                   |               |
| Is this a critical se                                                                                   | ction to the over                                                                                                                                                                                                                | all trail system? | 100 000                  | e a reas   | onable a                                | alternative' | ?                  |                           |                                         |               |
|                                                                                                         |                                                                                                                                                                                                                                  | Yes      N        | o No                     |            |                                         |              |                    |                           |                                         |               |
|                                                                                                         |                                                                                                                                                                                                                                  |                   |                          |            |                                         |              |                    |                           |                                         |               |
| Does any section contain a bridge?                                                                      | of this trail  Yes   O                                                                                                                                                                                                           | مطالم سائست       | bridge req<br>next few y |            |                                         | n now<br>Yes |                    | at is the w<br>ding equip | eight of your p<br>ment?                | uller & drag/ |
|                                                                                                         |                                                                                                                                                                                                                                  |                   |                          | *****      |                                         |              |                    |                           |                                         | lbs.          |
| Yes                                                                                                     |                                                                                                                                                                                                                                  |                   |                          |            |                                         |              |                    |                           |                                         |               |
| Yes      No                                                                                             | Yes No Is a permit needed? (Please provide any written correspondence from WMS.)                                                                                                                                                 |                   |                          |            |                                         |              |                    |                           |                                         |               |
|                                                                                                         | Will this project be located near or cross any intermittent or perennial waterway? Surface Water Data Viewer                                                                                                                     |                   |                          |            |                                         |              |                    |                           |                                         |               |
| • Yes No                                                                                                | Will this project be located near or cross any wetland?                                                                                                                                                                          |                   |                          |            |                                         |              |                    |                           |                                         |               |
| Yes No                                                                                                  | No Will this project involve land disturbance – including clearing and grubbing – of 1 acre or more of land? (Less than 4/10th mile for a typical trail) <a href="DNR Storm Water Contact List">DNR Storm Water Contact List</a> |                   |                          |            |                                         |              |                    |                           |                                         |               |
| Trail Project Deta                                                                                      | ailed Descriptio                                                                                                                                                                                                                 | n                 |                          |            | *************************************** |              |                    |                           |                                         |               |

Trail is located on the former Stratford Rail Line and is a raised trail.

Existing stone structure/culvert has collapsed/failed on one side of trail, leading to erosion issues.

County is concerned that further erosion could lead to loss of trail, extensive economic impact to fix at that point.