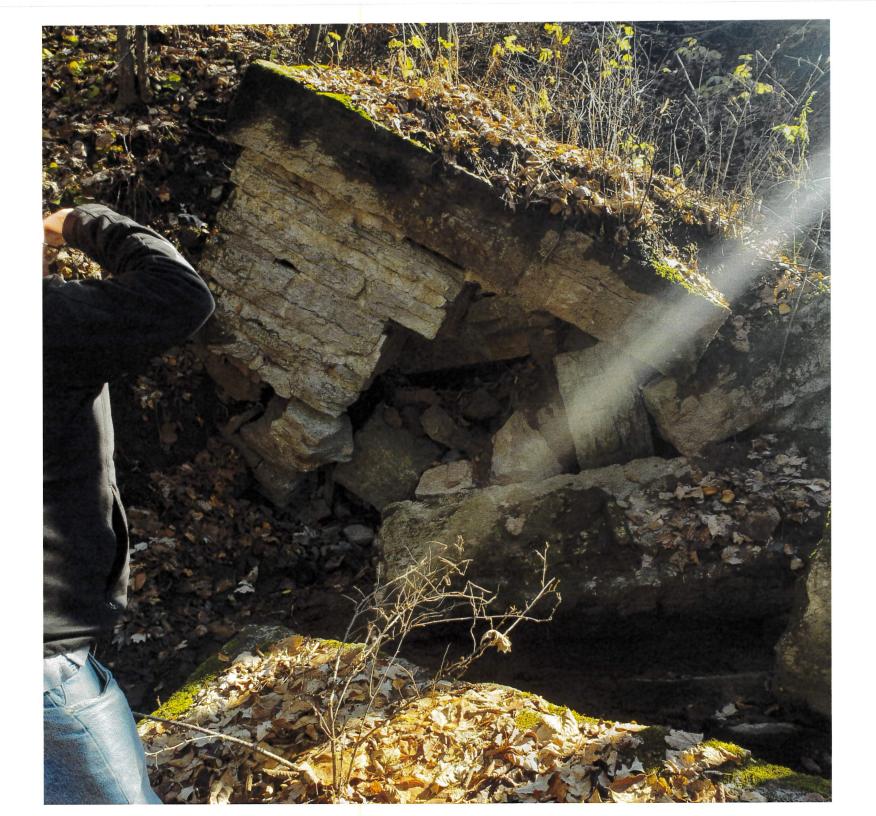

Trail is located on the former Stratford Rail Line and is a raised trail.

Existing stone structure/culvert has collapsed/failed on one side of trail, leading to erosion issues.

County is concerned that further erosion could lead to loss of trail, extensive economic impact to fix at that point.

Working with our County Highway Department for a cost estimate, hoping this will keep costs down as they are not a profit-driven entity/contractor.

Old stone structure/culvert would be removed and replaced with plastic culvert for long-term use.