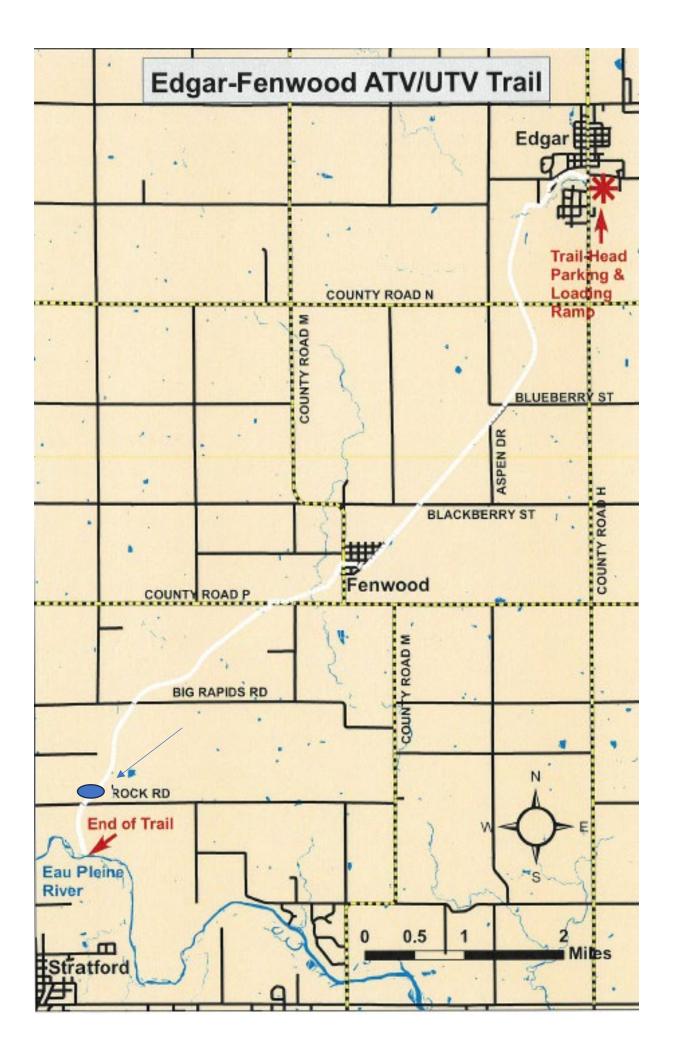

Trail is located on the former Stratford Rail Line and is a raised trail.

Existing stone structure/culvert has collapsed/failed on one side of trail, leading to erosion issues.

County is concerned that further erosion could lead to loss of trail, extensive economic impact to fix at that point.

Working with our County Highway Department for a cost estimate, hoping this will keep costs down as they are not a profit-driven entity/contractor.

Old stone structure/culvert would be removed and replaced with plastic culvert for long-term use.