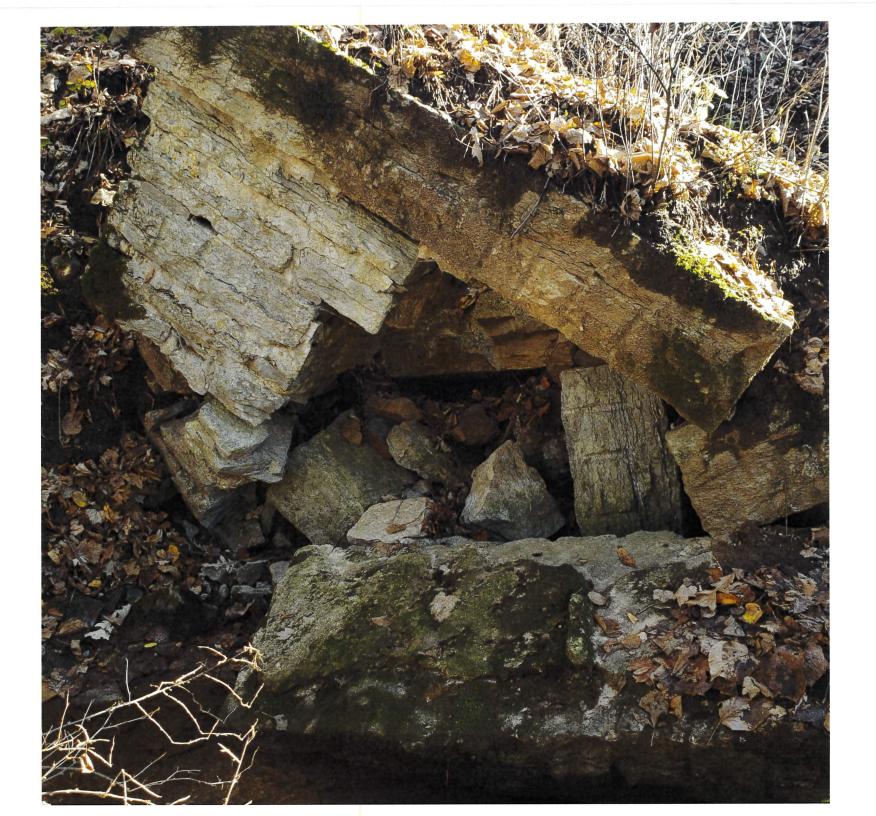

Trail is located on the former Stratford Rail Line and is a raised trail.

Existing stone structure/culvert has collapsed/failed on one side of trail, leading to erosion issues.

County is concerned that further erosion could lead to loss of trail, extensive economic impact to fix at that point.