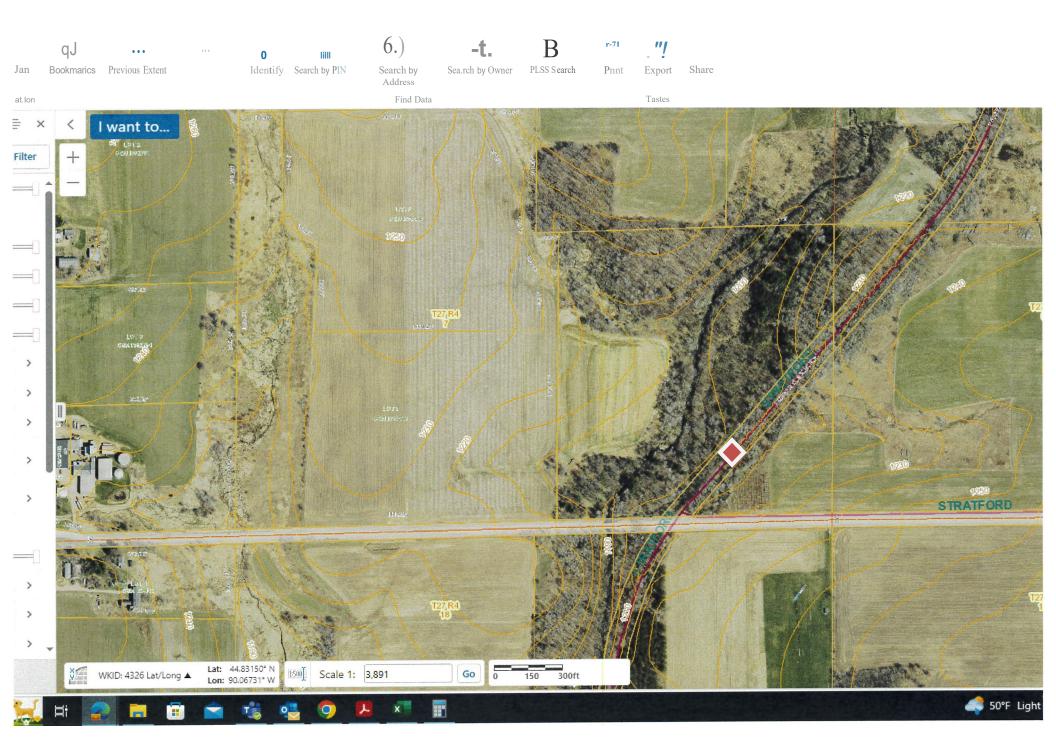

### **Motorized Recreation Grant Application**

Form 8700-159 (R 02/2024)

Page 5 of 5

| Appendix B –                                                                                            | Required for                                                                                                                                                                                                                     | Trail/Qualif      | ied Trou                 | ite Ref    | nab, Re                                 | eroute, c    | or Develo          | pment                     |                                         |               |
|---------------------------------------------------------------------------------------------------------|----------------------------------------------------------------------------------------------------------------------------------------------------------------------------------------------------------------------------------|-------------------|--------------------------|------------|-----------------------------------------|--------------|--------------------|---------------------------|-----------------------------------------|---------------|
|                                                                                                         | ab 🗌 C                                                                                                                                                                                                                           | Qualified Troute  | e 🗆                      | New T      | rail                                    | Tra          | il Reroute         | (Mandat                   | ory or Discre                           | tionary)      |
| County                                                                                                  |                                                                                                                                                                                                                                  | Township Ran      | ge OE                    | Section    | 1/4 1/4                                 | 1/4          | GPS Coor<br>Lat. 4 | dinates:<br>4.8306        |                                         |               |
| Marathon                                                                                                |                                                                                                                                                                                                                                  | 27 N              | 1 OW                     | 7          | SE                                      | SE           | Long               | 90.06725                  |                                         |               |
| Funded Trail Nam                                                                                        | e or Number (SN                                                                                                                                                                                                                  | NARS if applicat  | ole)                     |            |                                         |              |                    |                           | rehabilitation                          | funds in the  |
| Edgar/Fenwood                                                                                           | Trail                                                                                                                                                                                                                            |                   |                          | pas        | t'?                                     | O Yes        | s   No             | Year:                     | \$                                      |               |
| Trail is located on:                                                                                    |                                                                                                                                                                                                                                  |                   | Length of                | of Easen   | nent or L                               | .andowner    | Use Agree          | ement                     | Expiration Da                           | te            |
| Private pro                                                                                             | pperty   Pub                                                                                                                                                                                                                     | lic property      |                          |            |                                         |              |                    | years                     |                                         |               |
| Landowner Where                                                                                         | Trail is Located                                                                                                                                                                                                                 |                   |                          |            |                                         |              | Telephone          | Number                    | *************************************** |               |
| Marathon Count                                                                                          | У                                                                                                                                                                                                                                |                   |                          |            |                                         |              |                    | (715)                     | 261-1558                                |               |
| What other recrea                                                                                       | tional trail uses a                                                                                                                                                                                                              | are planned for t | his trail?               |            |                                         |              |                    |                           |                                         |               |
| Snowmobile                                                                                              |                                                                                                                                                                                                                                  |                   |                          |            |                                         |              |                    |                           |                                         |               |
| If there are other F                                                                                    | Recreational use                                                                                                                                                                                                                 | s planned, how    | much of th               | e trail de | evelopm                                 | ent/rehab.   | cost will be       | e paid for b              | by other users                          | ?             |
| Applying for bo                                                                                         | th snowmobile                                                                                                                                                                                                                    | funds and RT      | P funds.                 |            |                                         |              |                    |                           |                                         |               |
| How many miles would be affected if this project is not funded? Will this result in closure of a trail? |                                                                                                                                                                                                                                  |                   |                          |            |                                         |              |                    |                           |                                         |               |
|                                                                                                         | 9.7                                                                                                                                                                                                                              | _                 |                          |            |                                         |              |                    | <b>⊙</b> Y                | es No                                   |               |
| Is this a critical se                                                                                   | ction to the over                                                                                                                                                                                                                | all trail system? | 100 000                  | e a reas   | onable a                                | alternative' | ?                  |                           |                                         |               |
|                                                                                                         |                                                                                                                                                                                                                                  | Yes      N        | o No                     |            |                                         |              |                    |                           |                                         |               |
|                                                                                                         |                                                                                                                                                                                                                                  |                   |                          |            |                                         |              |                    |                           |                                         |               |
| Does any section contain a bridge?                                                                      | of this trail  Yes   O                                                                                                                                                                                                           | مطالم سائست       | bridge req<br>next few y |            |                                         | n now<br>Yes |                    | at is the w<br>ding equip | eight of your p<br>ment?                | uller & drag/ |
|                                                                                                         |                                                                                                                                                                                                                                  |                   |                          | *****      |                                         |              |                    |                           |                                         | lbs.          |
| Yes                                                                                                     |                                                                                                                                                                                                                                  |                   |                          |            |                                         |              |                    |                           |                                         |               |
| Yes      No                                                                                             | Yes No Is a permit needed? (Please provide any written correspondence from WMS.)                                                                                                                                                 |                   |                          |            |                                         |              |                    |                           |                                         |               |
|                                                                                                         | Will this project be located near or cross any intermittent or perennial waterway? Surface Water Data Viewer                                                                                                                     |                   |                          |            |                                         |              |                    |                           |                                         |               |
| • Yes No                                                                                                | Will this project be located near or cross any wetland?                                                                                                                                                                          |                   |                          |            |                                         |              |                    |                           |                                         |               |
| Yes No                                                                                                  | No Will this project involve land disturbance – including clearing and grubbing – of 1 acre or more of land? (Less than 4/10th mile for a typical trail) <a href="DNR Storm Water Contact List">DNR Storm Water Contact List</a> |                   |                          |            |                                         |              |                    |                           |                                         |               |
| Trail Project Deta                                                                                      | ailed Descriptio                                                                                                                                                                                                                 | n                 |                          |            | *************************************** |              |                    |                           |                                         |               |

Trail is located on the former Stratford Rail Line and is a raised trail.

Existing stone structure/culvert has collapsed/failed on one side of trail, leading to erosion issues.

County is concerned that further erosion could lead to loss of trail, extensive economic impact to fix at that point.