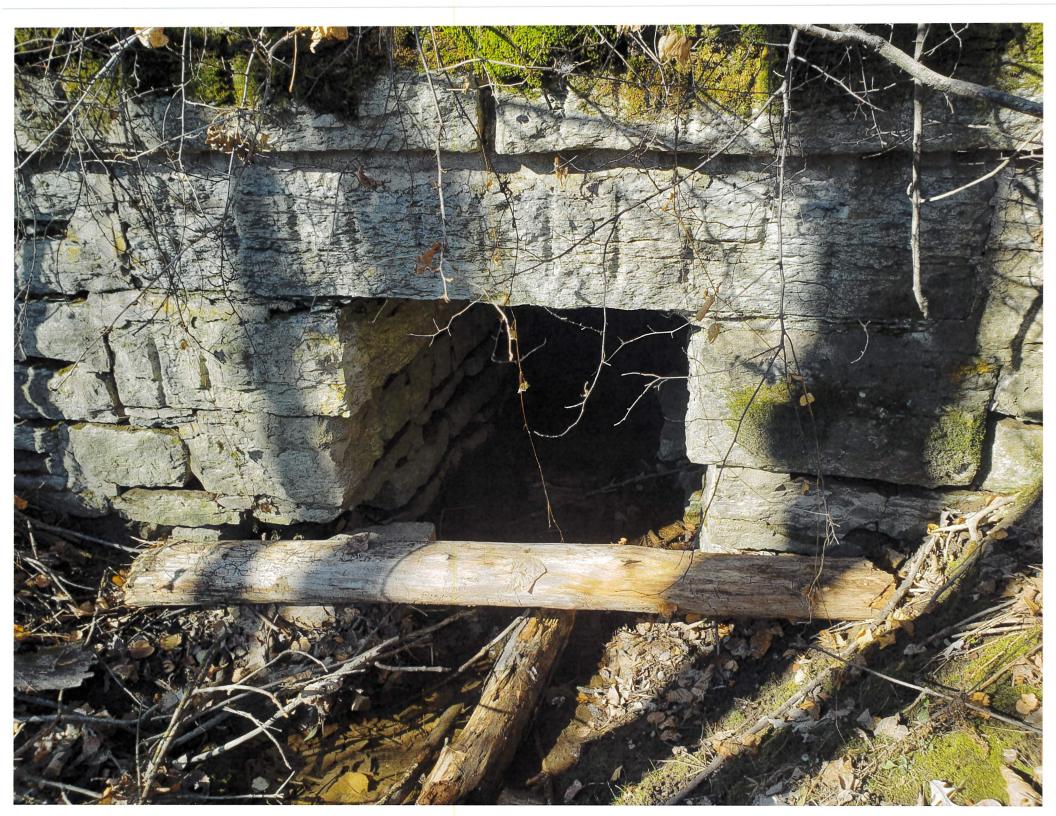

Trail is located on the former Stratford Rail Line and is a raised trail.

Existing stone structure/culvert has collapsed/failed on one side of trail, leading to erosion issues.

County is concerned that further erosion could lead to loss of trail, extensive economic impact to fix at that point.

Working with our County Highway Department for a cost estimate, hoping this will keep costs down as they are not a profit-driven entity/contractor.

Old stone structure/culvert would be removed and replaced with plastic culvert for long-term use.