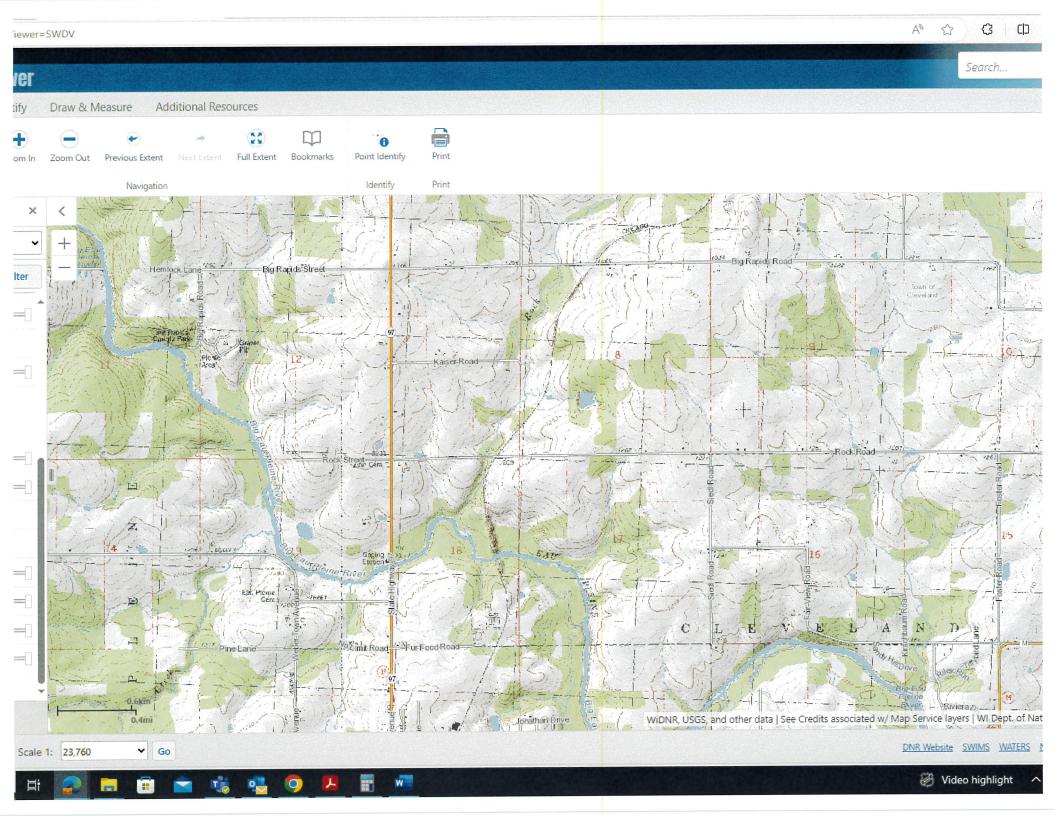

### **Motorized Recreation Grant Application**

Form 8700-159 (R 02/2024)

Page 5 of 5

| Appendix B –                                                                                            | Required for                                                                                                                                                                                                                     | Trail/Qualif      | ied Trou                 | ite Ref    | nab, Re                                 | eroute, c    | or Develo          | pment                     |                                         |               |
|---------------------------------------------------------------------------------------------------------|----------------------------------------------------------------------------------------------------------------------------------------------------------------------------------------------------------------------------------|-------------------|--------------------------|------------|-----------------------------------------|--------------|--------------------|---------------------------|-----------------------------------------|---------------|
|                                                                                                         | ab 🗌 C                                                                                                                                                                                                                           | Qualified Troute  | e 🗆                      | New T      | rail                                    | Tra          | il Reroute         | (Mandat                   | ory or Discre                           | tionary)      |
| County                                                                                                  |                                                                                                                                                                                                                                  | Township Ran      | ge OE                    | Section    | 1/4 1/4                                 | 1/4          | GPS Coor<br>Lat. 4 | dinates:<br>4.8306        |                                         |               |
| Marathon                                                                                                |                                                                                                                                                                                                                                  | 27 N              | 1 OW                     | 7          | SE                                      | SE           | Long               | 90.06725                  |                                         |               |
| Funded Trail Nam                                                                                        | e or Number (SN                                                                                                                                                                                                                  | NARS if applicat  | ole)                     |            |                                         |              |                    |                           | rehabilitation                          | funds in the  |
| Edgar/Fenwood                                                                                           | Trail                                                                                                                                                                                                                            |                   |                          | pas        | t'?                                     | O Yes        | s   No             | Year:                     | \$                                      |               |
| Trail is located on:                                                                                    |                                                                                                                                                                                                                                  |                   | Length of                | of Easen   | nent or L                               | .andowner    | Use Agree          | ement                     | Expiration Da                           | te            |
| Private pro                                                                                             | pperty   Pub                                                                                                                                                                                                                     | lic property      |                          |            |                                         |              |                    | years                     |                                         |               |
| Landowner Where                                                                                         | Trail is Located                                                                                                                                                                                                                 |                   |                          |            |                                         |              | Telephone          | Number                    | *************************************** |               |
| Marathon Count                                                                                          | У                                                                                                                                                                                                                                |                   |                          |            |                                         |              |                    | (715)                     | 261-1558                                |               |
| What other recrea                                                                                       | tional trail uses a                                                                                                                                                                                                              | are planned for t | his trail?               |            |                                         |              |                    |                           |                                         |               |
| Snowmobile                                                                                              |                                                                                                                                                                                                                                  |                   |                          |            |                                         |              |                    |                           |                                         |               |
| If there are other F                                                                                    | Recreational use                                                                                                                                                                                                                 | s planned, how    | much of th               | e trail de | evelopm                                 | ent/rehab.   | cost will be       | e paid for b              | by other users                          | ?             |
| Applying for bo                                                                                         | th snowmobile                                                                                                                                                                                                                    | funds and RT      | P funds.                 |            |                                         |              |                    |                           |                                         |               |
| How many miles would be affected if this project is not funded? Will this result in closure of a trail? |                                                                                                                                                                                                                                  |                   |                          |            |                                         |              |                    |                           |                                         |               |
|                                                                                                         | 9.7                                                                                                                                                                                                                              | _                 |                          |            |                                         |              |                    | <b>⊙</b> Y                | es No                                   |               |
| Is this a critical se                                                                                   | ction to the over                                                                                                                                                                                                                | all trail system? | 100 000                  | e a reas   | onable a                                | alternative' | ?                  |                           |                                         |               |
|                                                                                                         |                                                                                                                                                                                                                                  | Yes      N        | o No                     |            |                                         |              |                    |                           |                                         |               |
|                                                                                                         |                                                                                                                                                                                                                                  |                   |                          |            |                                         |              |                    |                           |                                         |               |
| Does any section contain a bridge?                                                                      | of this trail  Yes   O                                                                                                                                                                                                           | مطالم سائست       | bridge req<br>next few y |            |                                         | n now<br>Yes |                    | at is the w<br>ding equip | eight of your p<br>ment?                | uller & drag/ |
|                                                                                                         |                                                                                                                                                                                                                                  |                   |                          | *****      |                                         |              |                    |                           |                                         | lbs.          |
| Yes                                                                                                     |                                                                                                                                                                                                                                  |                   |                          |            |                                         |              |                    |                           |                                         |               |
| Yes      No                                                                                             | Yes No Is a permit needed? (Please provide any written correspondence from WMS.)                                                                                                                                                 |                   |                          |            |                                         |              |                    |                           |                                         |               |
|                                                                                                         | Will this project be located near or cross any intermittent or perennial waterway? Surface Water Data Viewer                                                                                                                     |                   |                          |            |                                         |              |                    |                           |                                         |               |
| • Yes No                                                                                                | Will this project be located near or cross any wetland?                                                                                                                                                                          |                   |                          |            |                                         |              |                    |                           |                                         |               |
| Yes No                                                                                                  | No Will this project involve land disturbance – including clearing and grubbing – of 1 acre or more of land? (Less than 4/10th mile for a typical trail) <a href="DNR Storm Water Contact List">DNR Storm Water Contact List</a> |                   |                          |            |                                         |              |                    |                           |                                         |               |
| Trail Project Deta                                                                                      | ailed Descriptio                                                                                                                                                                                                                 | n                 |                          |            | *************************************** |              |                    |                           |                                         |               |

Trail is located on the former Stratford Rail Line and is a raised trail.

Existing stone structure/culvert has collapsed/failed on one side of trail, leading to erosion issues.

County is concerned that further erosion could lead to loss of trail, extensive economic impact to fix at that point.