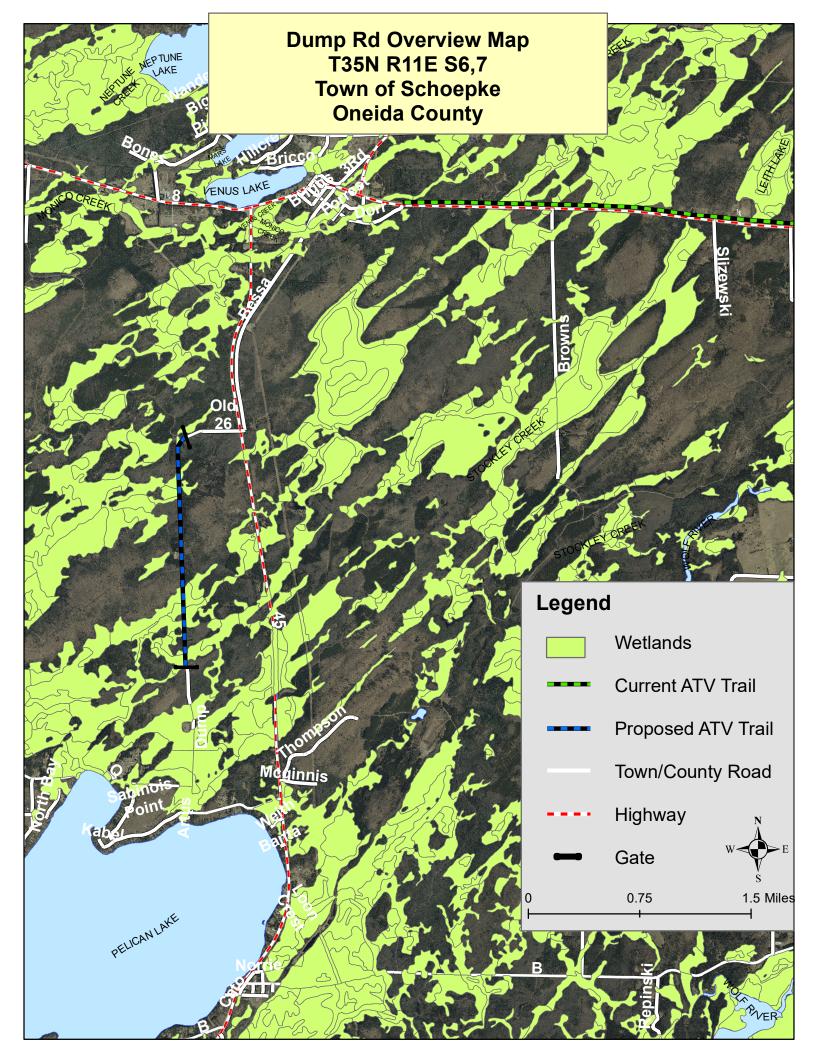

#### **Trail Project Detailed Description**

See attached narrative for project details. Project will require stormwater permit since disturbance will be over 1 acre. No wetland fill permits needed per Jared Seidl (DNR water regs).

The objective is to bring the trail back up to grade by filling in holes with pit-run fill and capping with gravel. Culverts will be installed at appropriate distances to facilitate cross drainage under the trail surface. This is all on an old roadbed so no wetland fill permits are needed. This was confirmed by Jared Seidl via a site visit in summer 2022. A stormwater permit will be required due to overall disturbance being over 1 acre.