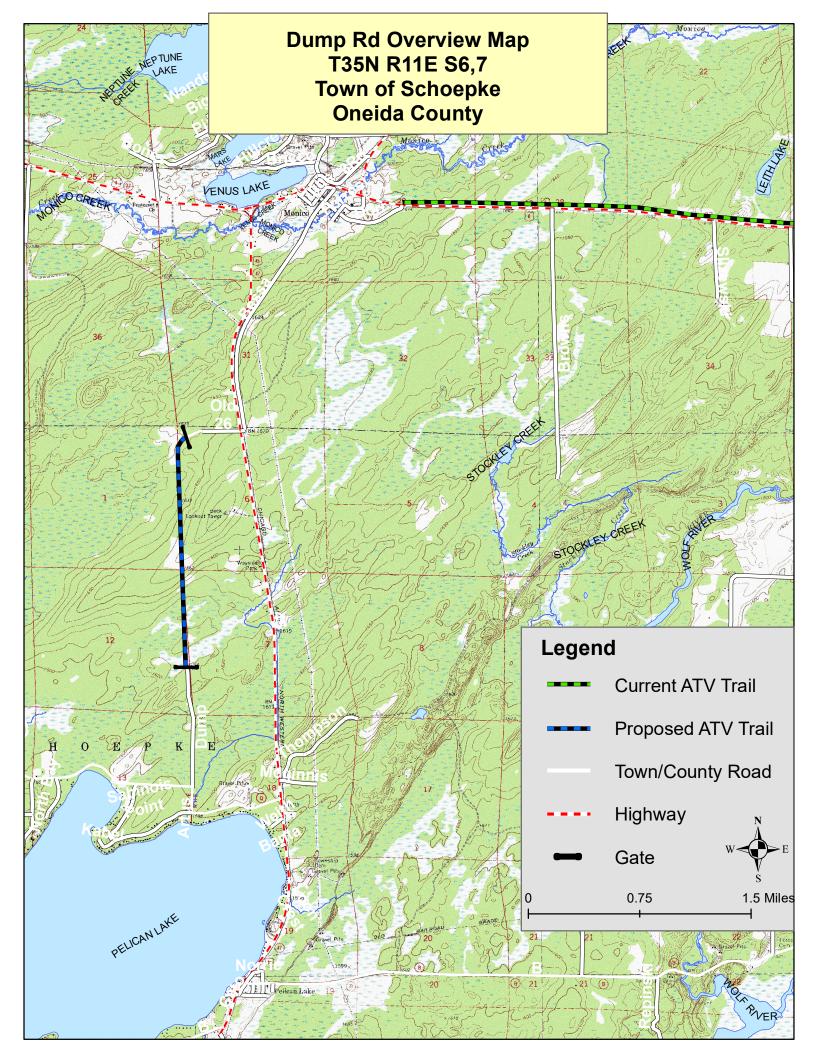

#### Dump Rd ATV Trail Development

The Oneida County Forestry Department along with the Oneida County ATV Council would like to apply for a grant to develop approximately 1.6 miles of new ATV trail in the Town of Schoepke. This new trail segment is the next piece in the connection between Forest, Oneida, and Langlade Counties. With the development of the new trail along Highway 8 the Town of Monico (Oneida County) and Crandon (Forest County) are now connected. This new 1.6 miles of trail along with open Town roads will let riders go south to the Pelican Lake area and eventually into Langlade County.

# Resolution to approve use of a segment of Town of Schoepke road extending from Dump Road on the south to Old 26 on the north.

Resolved, by the Town Board of the Town of Schoepke, Oneida County, Wisconsin