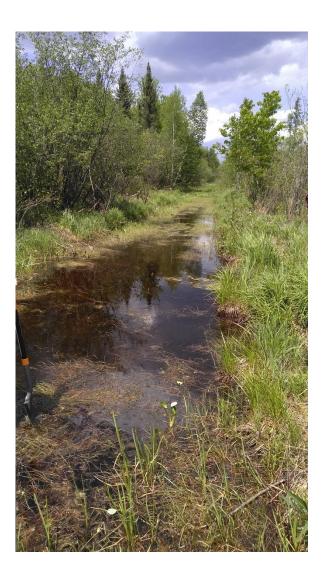

# Dump Road ATV Trail Photo Log

The objective is to bring the trail back up to grade by filling in holes with pit-run fill and capping with gravel. Culverts will be installed at appropriate distances to facilitate cross drainage under the trail surface. This is all on an old roadbed so no wetland fill permits are needed. This was confirmed by Jared Seidl via a site visit in summer 2022. A stormwater permit will be required due to overall disturbance being over 1 acre.