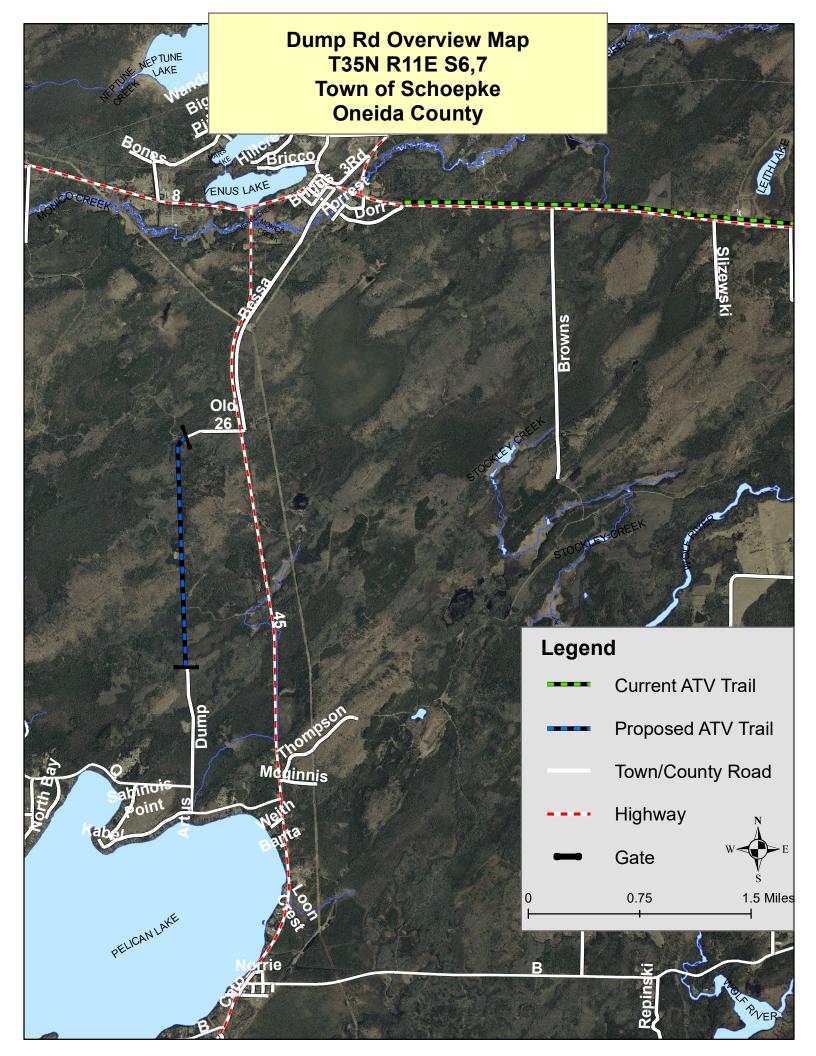

#### Dump Rd ATV Trail Development

The Oneida County Forestry Department along with the Oneida County ATV Council would like to apply for a grant to develop approximately 1.6 miles of new ATV trail in the Town of Schoepke. This new trail segment is the next piece in the connection between Forest, Oneida, and Langlade Counties. With the development of the new trail along Highway 8 the Town of Monico (Oneida County) and Crandon (Forest County) are now connected. This new 1.6 miles of trail along with open Town roads will let riders go south to the Pelican Lake area and eventually into Langlade County.

This trail will be on a Town of Schoepke unmaintained road which is gated to allow only ATV/UTV traffic during the spring/summer/fall season. This road doesn't receive gas tax and has not been maintained in many years. This trail is currently a Snowmobile "club" trail maintained by the Hodag Sno-trails club during the winter season.

# Resolution to approve use of a segment of Town of Schoepke road extending from Dump Road on the south to Old 26 on the north.

Resolved, by the Town Board of the Town of Schoepke, Oneida County, Wisconsin

Whereas, the Pel-Cho Mud Nutz ATV/UTV Club proposes use of a gated segment of the Dump Road to Old 26 (attached map), and

Whereas, the trail would be used for ATV/UTV vehicles only, and

**Whereas**, all costs associated with the trail and all maintenance necessary as a result of ATV/UTV use would be the responsibility of the Pel-Cho Mud Nutz ATV/UTV Club, and