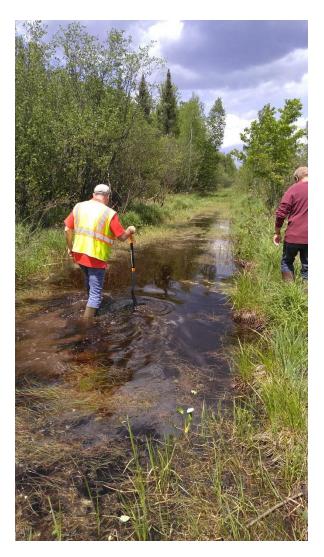

The objective is to bring the trail back up to grade by filling in holes with pit-run fill and capping with gravel. Culverts will be installed at appropriate distances to facilitate cross drainage under the trail surface. This is all on an old roadbed so no wetland fill permits are needed. This was confirmed by Jared Seidl via a site visit in summer 2022. A stormwater permit will be required due to overall disturbance being over 1 acre.

# Dump Road ATV Trail Photo Log