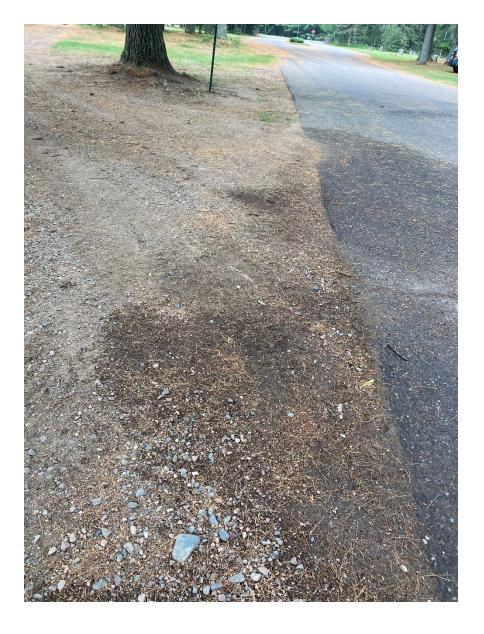

## **Trail Project Detailed Description**

Vilas County is proposing to add 8 asphalt aprons to the St. Germain Business Trail. This trail is a Summer ATV/UTV Trail and had became funded last grant cycle with no development costs. After seeing the use of this trail and the effects at the road crossings, it was requested that aprons be installed to prevent damage to STH 70, STH 155, Sunset Blvd., Cemetery Rd. and Holiday Dr. The proposed aprons will be constructed to DOT standards which are attached.