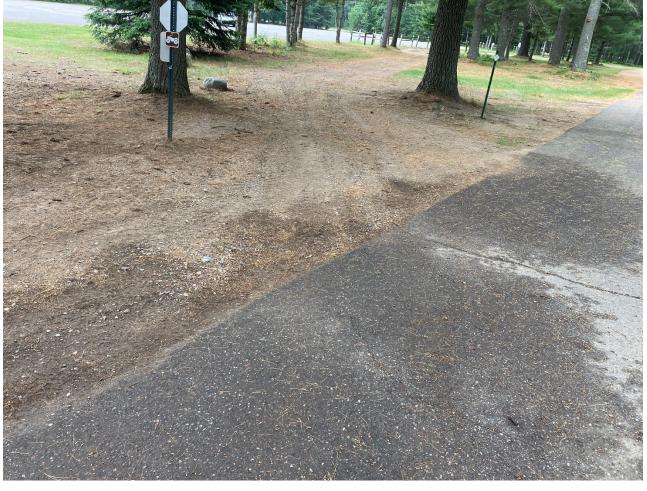

## **Trail Project Detailed Description**

Vilas County is proposing to add 8 asphalt aprons to the St. Germain Business Trail. This trail is a Summer ATV/UTV Trail and had became funded last grant cycle with no development costs. After seeing the use of this trail and the effects at the road crossings, it was requested that aprons be installed to prevent damage to STH 70, STH 155, Sunset Blvd., Cemetery Rd. and Holiday Dr. The proposed aprons will be constructed to DOT standards which are attached.