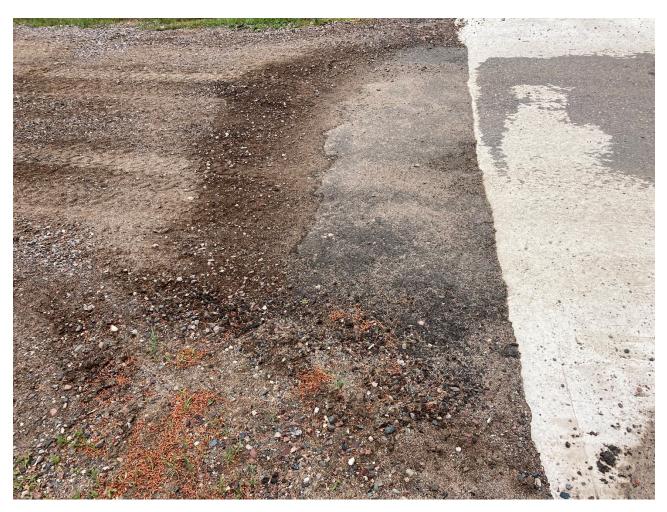

## **Trail Project Detailed Description**

Vilas County is proposing to add 8 asphalt aprons to the St. Germain Business Trail. This trail is a Summer ATV/UTV Trail and had became funded last grant cycle with no development costs. After seeing the use of this trail and the effects at the road crossings, it was requested that aprons be installed to prevent damage to STH 70, STH 155, Sunset Blvd., Cemetery Rd. and Holiday Dr. The proposed aprons will be constructed to DOT standards which are attached.