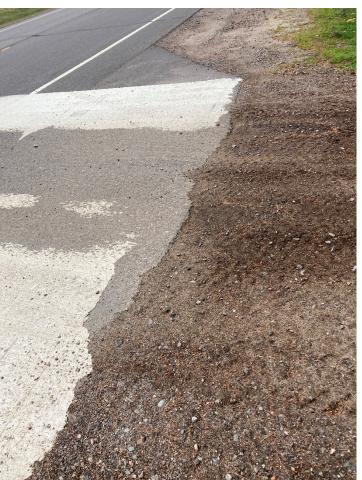

## **Trail Project Detailed Description**

Vilas County is proposing to add 8 asphalt aprons to the St. Germain Business Trail. This trail is a Summer ATV/UTV Trail and had became funded last grant cycle with no development costs. After seeing the use of this trail and the effects at the road crossings, it was requested that aprons be installed to prevent damage to STH 70, STH 155, Sunset Blvd., Cemetery Rd. and Holiday Dr. The proposed aprons will be constructed to DOT standards which are attached.