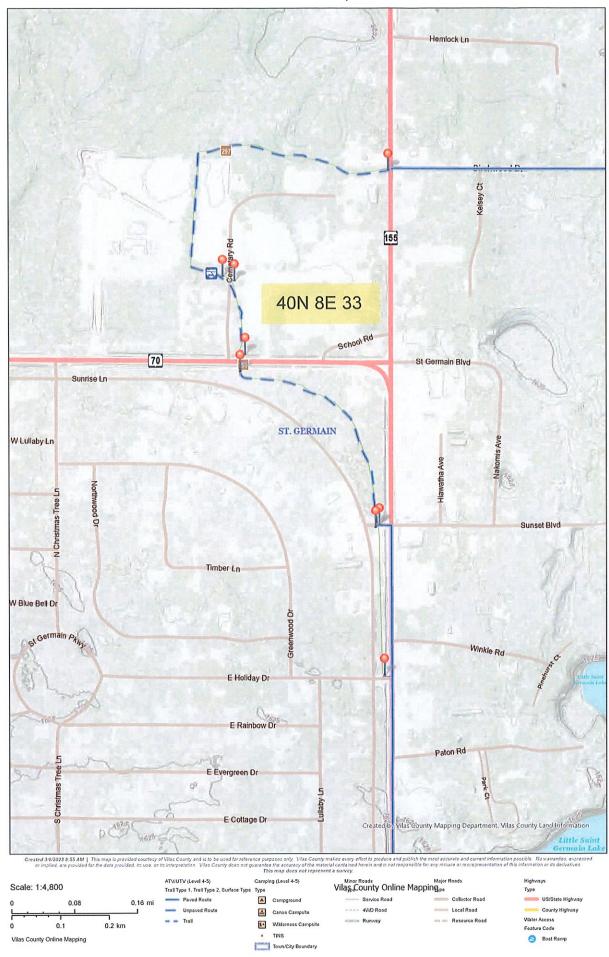

## **Trail Project Detailed Description**

Vilas County is proposing to add 8 asphalt aprons to the St. Germain Business Trail. This trail is a Summer ATV/UTV Trail and had became funded last grant cycle with no development costs. After seeing the use of this trail and the effects at the road crossings, it was requested that aprons be installed to prevent damage to STH 70, STH 155, Sunset Blvd., Cemetery Rd. and Holiday Dr. The proposed aprons will be constructed to DOT standards which are attached.

St. Germain Business Trail Aerial With Locations

St. Germain Business Trail Topo With Locations