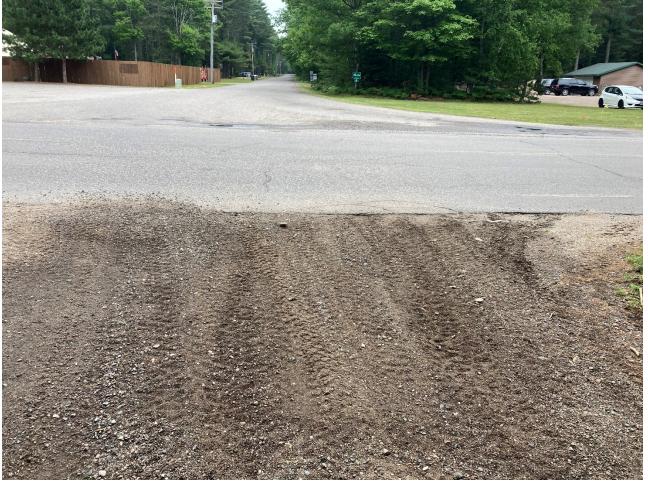

## **Trail Project Detailed Description**

Vilas County is proposing to add 8 asphalt aprons to the St. Germain Business Trail. This trail is a Summer ATV/UTV Trail and had became funded last grant cycle with no development costs. After seeing the use of this trail and the effects at the road crossings, it was requested that aprons be installed to prevent damage to STH 70, STH 155, Sunset Blvd., Cemetery Rd. and Holiday Dr. The proposed aprons will be constructed to DOT standards which are attached.