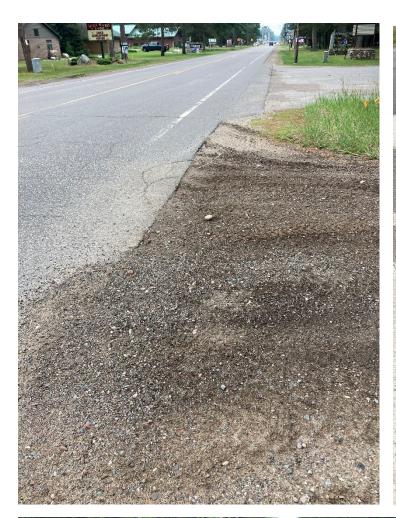

## **Trail Project Detailed Description**

Vilas County is proposing to add 8 asphalt aprons to the St. Germain Business Trail. This trail is a Summer ATV/UTV Trail and had became funded last grant cycle with no development costs. After seeing the use of this trail and the effects at the road crossings, it was requested that aprons be installed to prevent damage to STH 70, STH 155, Sunset Blvd., Cemetery Rd. and Holiday Dr. The proposed aprons will be constructed to DOT standards which are attached.