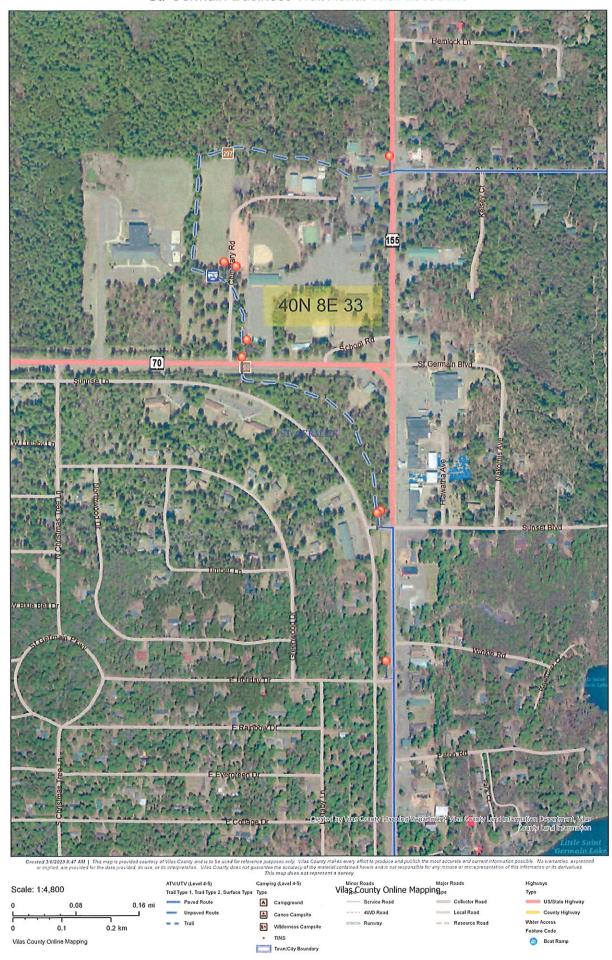

## **Trail Project Detailed Description**

Vilas County is proposing to add 8 asphalt aprons to the St. Germain Business Trail. This trail is a Summer ATV/UTV Trail and had became funded last grant cycle with no development costs. After seeing the use of this trail and the effects at the road crossings, it was requested that aprons be installed to prevent damage to STH 70, STH 155, Sunset Blvd., Cemetery Rd. and Holiday Dr. The proposed aprons will be constructed to DOT standards which are attached.

St. Germain Business Trail Aerial With Locations

St. Germain Business Trail Topo With Locations