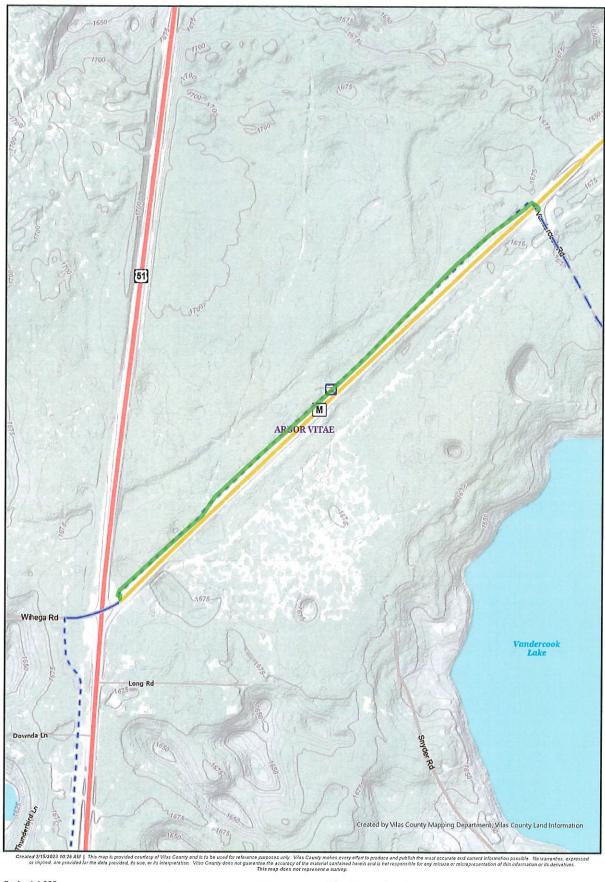

## **Trail Project Detailed Description**

Vilas County is proposing to add 1miles of funded Summer ATV/UTV trail. The current trail is in use and is currently being maintained by the Lakeland ATV Club. There are no bridges associated with this trail. This trail will connect the funded trail alongside of USH 51 to Vandercook Rd., a current route that is in use. This is a high volume trail and completes a missing link in the overall trail system. This is an ATV/UTV trail only There is a developmental cost of \$31,405.30 associated with this project.