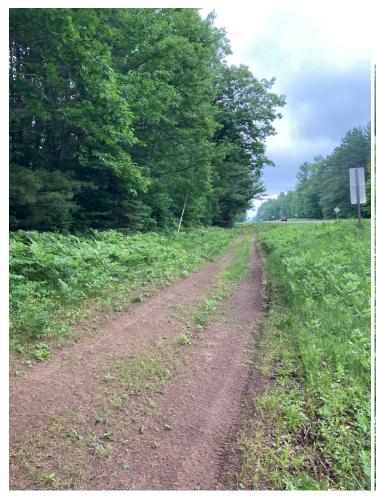

## **Trail Project Detailed Description**

Vilas County is proposing to add 1miles of funded Summer ATV/UTV trail. The current trail is in use and is currently being maintained by the Lakeland ATV Club. There are no bridges associated with this trail. This trail will connect the funded trail alongside of USH 51 to Vandercook Rd., a current route that is in use. This is a high volume trail and completes a missing link in the overall trail system. This is an ATV/UTV trail only There is a developmental cost of \$31,405.30 associated with this project.

Vilas County Summer ATV/ UTV Trails The M Trail