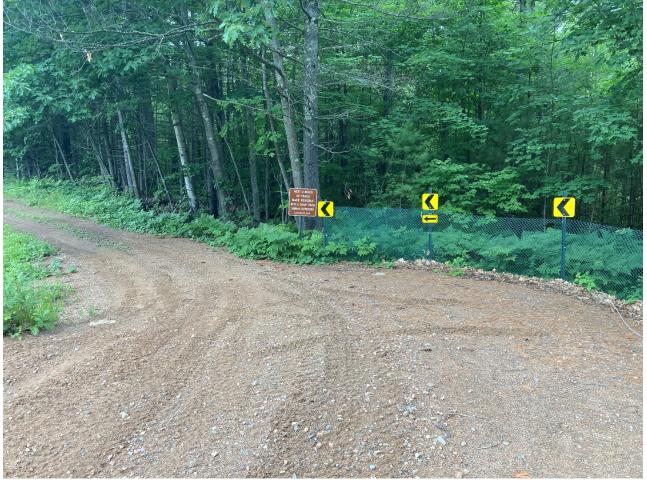

## **Trail Project Detailed Description**

Vilas County is proposing to add 1miles of funded Summer ATV/UTV trail. The current trail is in use and is currently being maintained by the Lakeland ATV Club. There are no bridges associated with this trail. This trail will connect the funded trail alongside of USH 51 to Vandercook Rd., a current route that is in use. This is a high volume trail and completes a missing link in the overall trail system. This is an ATV/UTV trail only There is a developmental cost of \$31,405.30 associated with this project.

Vilas County Summer ATV/ UTV Trails The M Trail