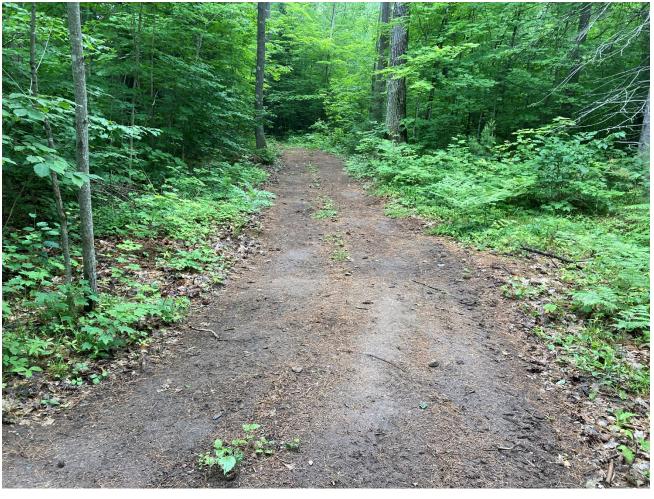

## **Trail Project Detailed Description**

Vilas County is proposing to add 1miles of funded Summer ATV/UTV trail. The current trail is in use and is currently being maintained by the Lakeland ATV Club. There are no bridges associated with this trail. This trail will connect the funded trail alongside of USH 51 to Vandercook Rd., a current route that is in use. This is a high volume trail and completes a missing link in the overall trail system. This is an ATV/UTV trail only There is a developmental cost of \$31,405.30 associated with this project.

Vilas County Summer ATV/ UTV Trails The M Trail