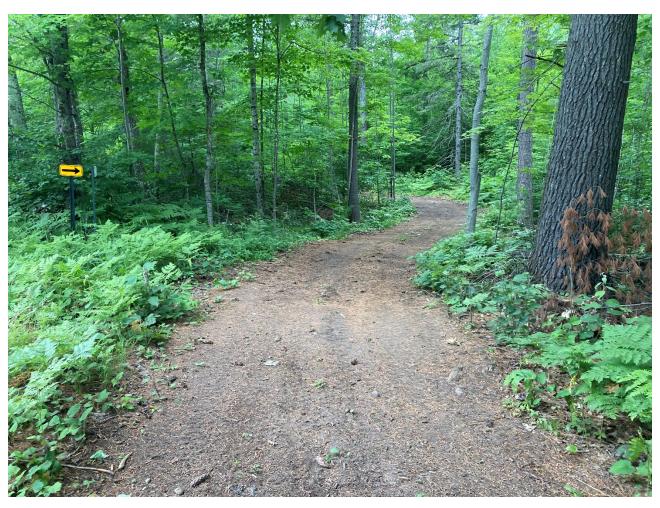

## **Trail Project Detailed Description**

Vilas County is proposing to add 1miles of funded Summer ATV/UTV trail. The current trail is in use and is currently being maintained by the Lakeland ATV Club. There are no bridges associated with this trail. This trail will connect the funded trail alongside of USH 51 to Vandercook Rd., a current route that is in use. This is a high volume trail and completes a missing link in the overall trail system. This is an ATV/UTV trail only There is a developmental cost of \$31,405.30 associated with this project.

Vilas County Summer ATV/ UTV Trails The M Trail