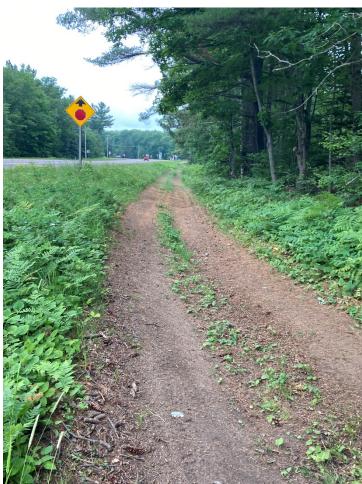

## **Trail Project Detailed Description**

Vilas County is proposing to add 1miles of funded Summer ATV/UTV trail. The current trail is in use and is currently being maintained by the Lakeland ATV Club. There are no bridges associated with this trail. This trail will connect the funded trail alongside of USH 51 to Vandercook Rd., a current route that is in use. This is a high volume trail and completes a missing link in the overall trail system. This is an ATV/UTV trail only There is a developmental cost of \$31,405.30 associated with this project.

Vilas County Summer ATV/ UTV Trails The M Trail