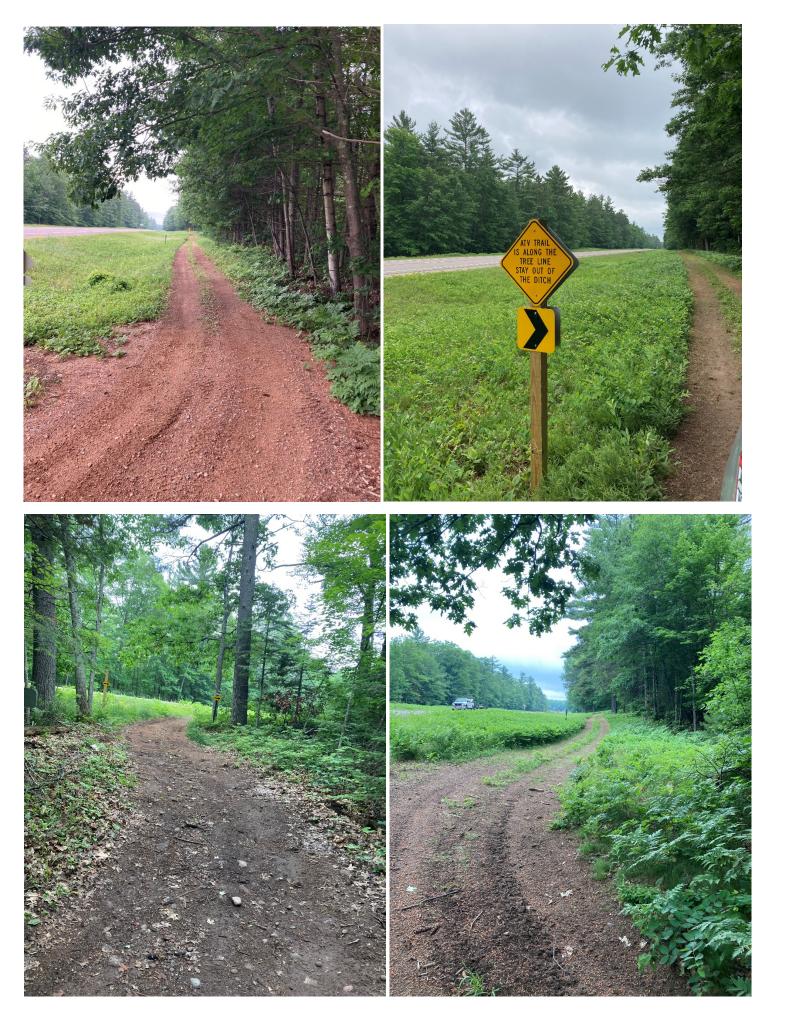

## **Trail Project Detailed Description**

Vilas County is proposing to add 1miles of funded Summer ATV/UTV trail. The current trail is in use and is currently being maintained by the Lakeland ATV Club. There are no bridges associated with this trail. This trail will connect the funded trail alongside of USH 51 to Vandercook Rd., a current route that is in use. This is a high volume trail and completes a missing link in the overall trail system. This is an ATV/UTV trail only There is a developmental cost of \$31,405.30 associated with this project.

Vilas County Summer ATV/ UTV Trails The M Trail