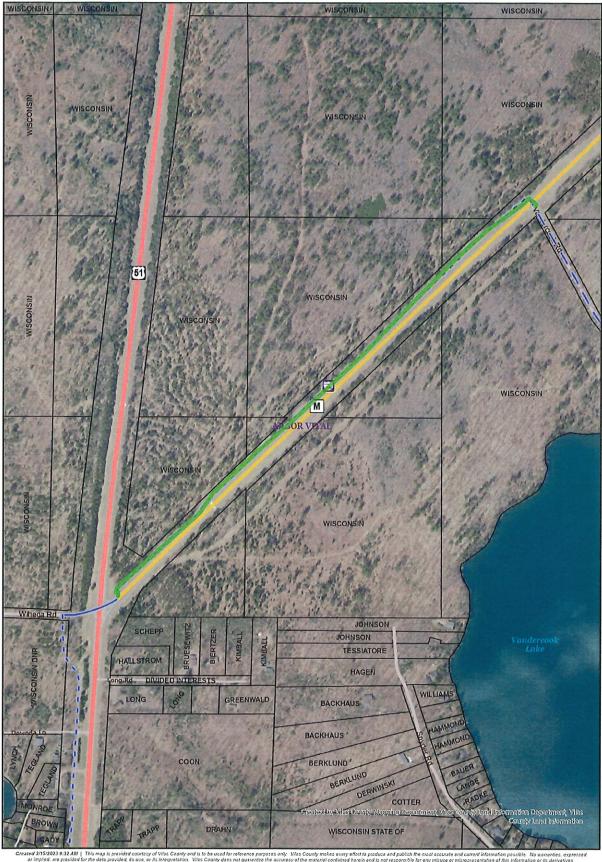

## **Trail Project Detailed Description**

Vilas County is proposing to add 1miles of funded Summer ATV/UTV trail. The current trail is in use and is currently being maintained by the Lakeland ATV Club. There are no bridges associated with this trail. This trail will connect the funded trail alongside of USH 51 to Vandercook Rd., a current route that is in use. This is a high volume trail and completes a missing link in the overall trail system. This is an ATV/UTV trail only There is a developmental cost of \$31,405.30 associated with this project.