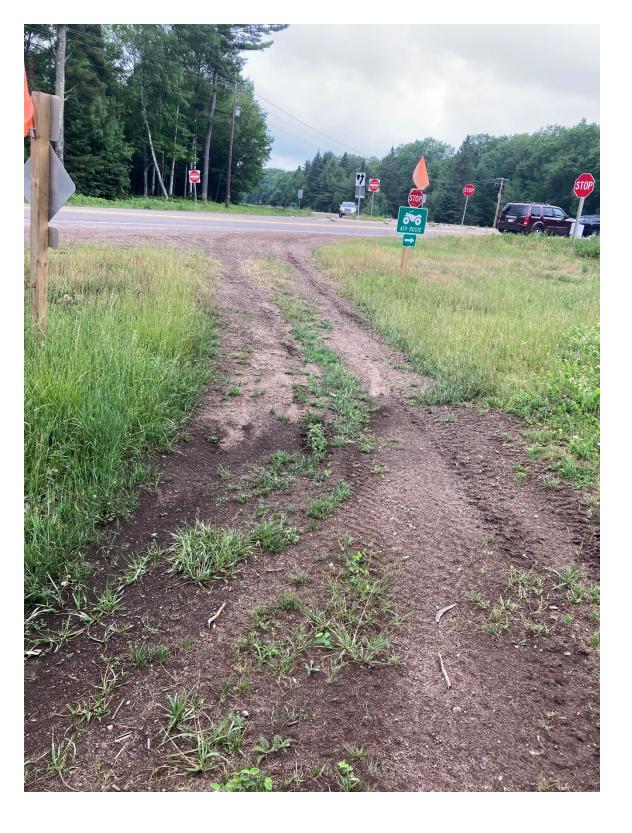

## **Trail Project Detailed Description**

Vilas County is proposing to add 1miles of funded Summer ATV/UTV trail. The current trail is in use and is currently being maintained by the Lakeland ATV Club. There are no bridges associated with this trail. This trail will connect the funded trail alongside of USH 51 to Vandercook Rd., a current route that is in use. This is a high volume trail and completes a missing link in the overall trail system. This is an ATV/UTV trail only There is a developmental cost of \$31,405.30 associated with this project.

Vilas County Summer ATV/ UTV Trails The M Trail