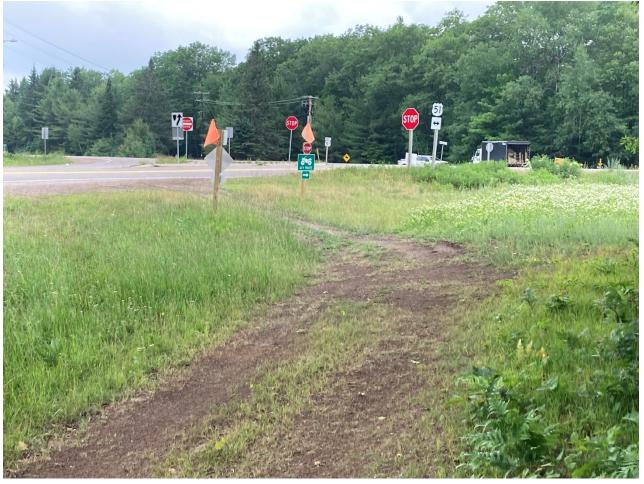

## **Trail Project Detailed Description**

Vilas County is proposing to add 1miles of funded Summer ATV/UTV trail. The current trail is in use and is currently being maintained by the Lakeland ATV Club. There are no bridges associated with this trail. This trail will connect the funded trail alongside of USH 51 to Vandercook Rd., a current route that is in use. This is a high volume trail and completes a missing link in the overall trail system. This is an ATV/UTV trail only There is a developmental cost of \$31,405.30 associated with this project.

Vilas County Summer ATV/ UTV Trails The M Trail