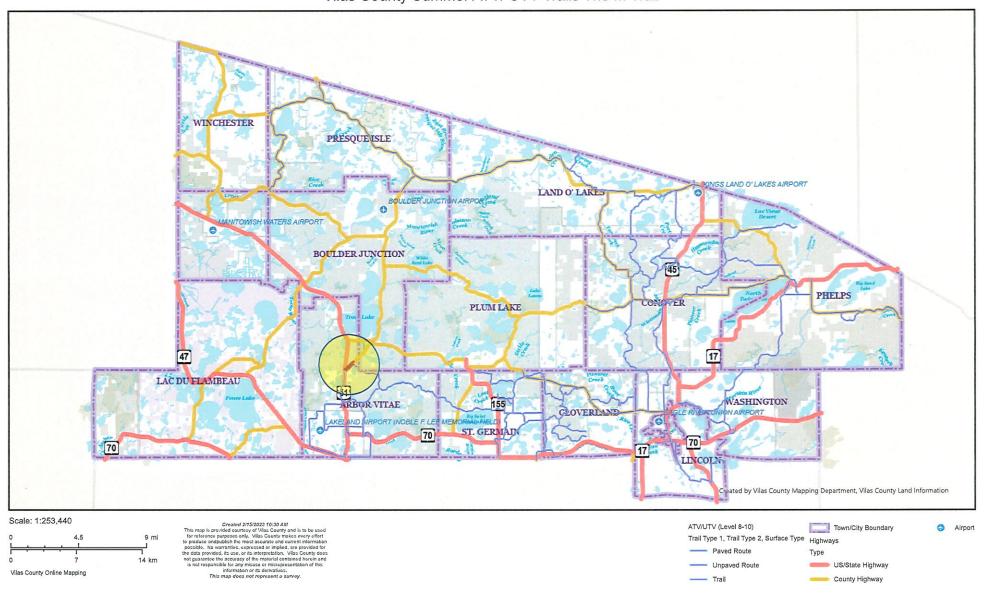

|          |                    |                    |                              |
|              |                                                                                                                     |          |                    |                    |                              |
|              |                                                                                                                     |          |                    |                    | 24                           |
|              |                                                                                                                     |          |                    |                    |                              |

Vilas County Summer ATV/ UTV Trails The M Trail