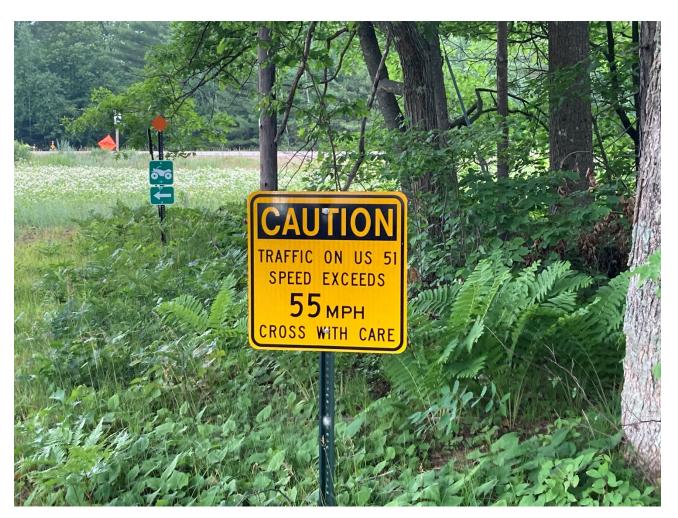

## **Trail Project Detailed Description**

Vilas County is proposing to add 1miles of funded Summer ATV/UTV trail. The current trail is in use and is currently being maintained by the Lakeland ATV Club. There are no bridges associated with this trail. This trail will connect the funded trail alongside of USH 51 to Vandercook Rd., a current route that is in use. This is a high volume trail and completes a missing link in the overall trail system. This is an ATV/UTV trail only There is a developmental cost of \$31,405.30 associated with this project.

Vilas County Summer ATV/ UTV Trails The M Trail