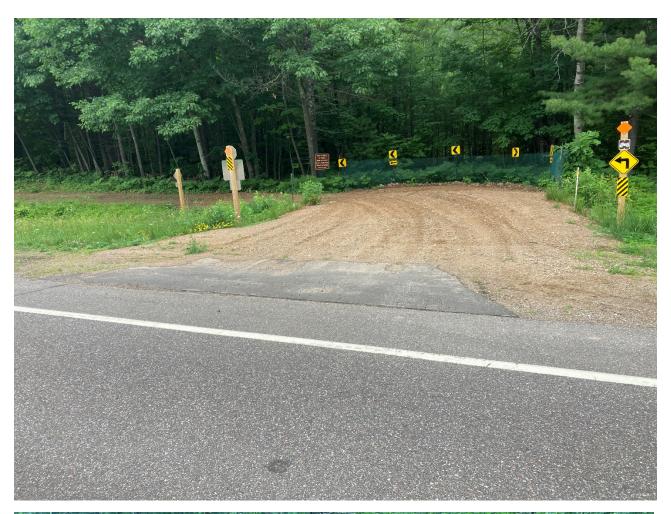

## **Trail Project Detailed Description**

Vilas County is proposing to add 1miles of funded Summer ATV/UTV trail. The current trail is in use and is currently being maintained by the Lakeland ATV Club. There are no bridges associated with this trail. This trail will connect the funded trail alongside of USH 51 to Vandercook Rd., a current route that is in use. This is a high volume trail and completes a missing link in the overall trail system. This is an ATV/UTV trail only There is a developmental cost of \$31,405.30 associated with this project.

Vilas County Summer ATV/ UTV Trails The M Trail