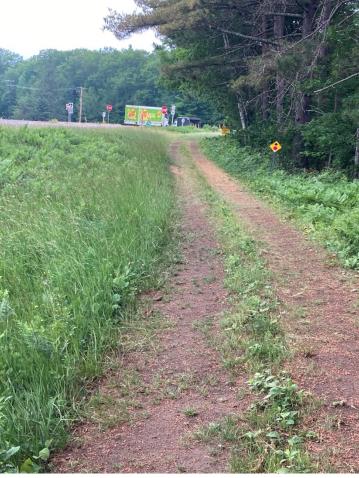

## **Trail Project Detailed Description**

Vilas County is proposing to add 1miles of funded Summer ATV/UTV trail. The current trail is in use and is currently being maintained by the Lakeland ATV Club. There are no bridges associated with this trail. This trail will connect the funded trail alongside of USH 51 to Vandercook Rd., a current route that is in use. This is a high volume trail and completes a missing link in the overall trail system. This is an ATV/UTV trail only There is a developmental cost of \$31,405.30 associated with this project.

Vilas County Summer ATV/ UTV Trails The M Trail