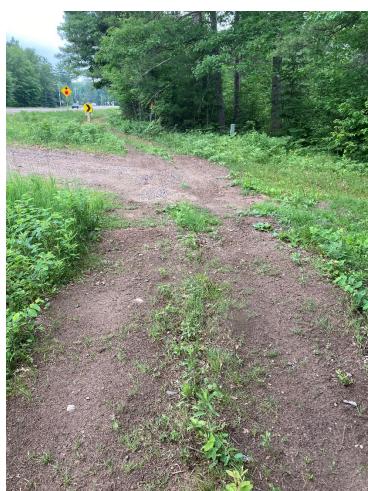

## **Trail Project Detailed Description**

Vilas County is proposing to add 1miles of funded Summer ATV/UTV trail. The current trail is in use and is currently being maintained by the Lakeland ATV Club. There are no bridges associated with this trail. This trail will connect the funded trail alongside of USH 51 to Vandercook Rd., a current route that is in use. This is a high volume trail and completes a missing link in the overall trail system. This is an ATV/UTV trail only There is a developmental cost of \$31,405.30 associated with this project.

Vilas County Summer ATV/ UTV Trails The M Trail