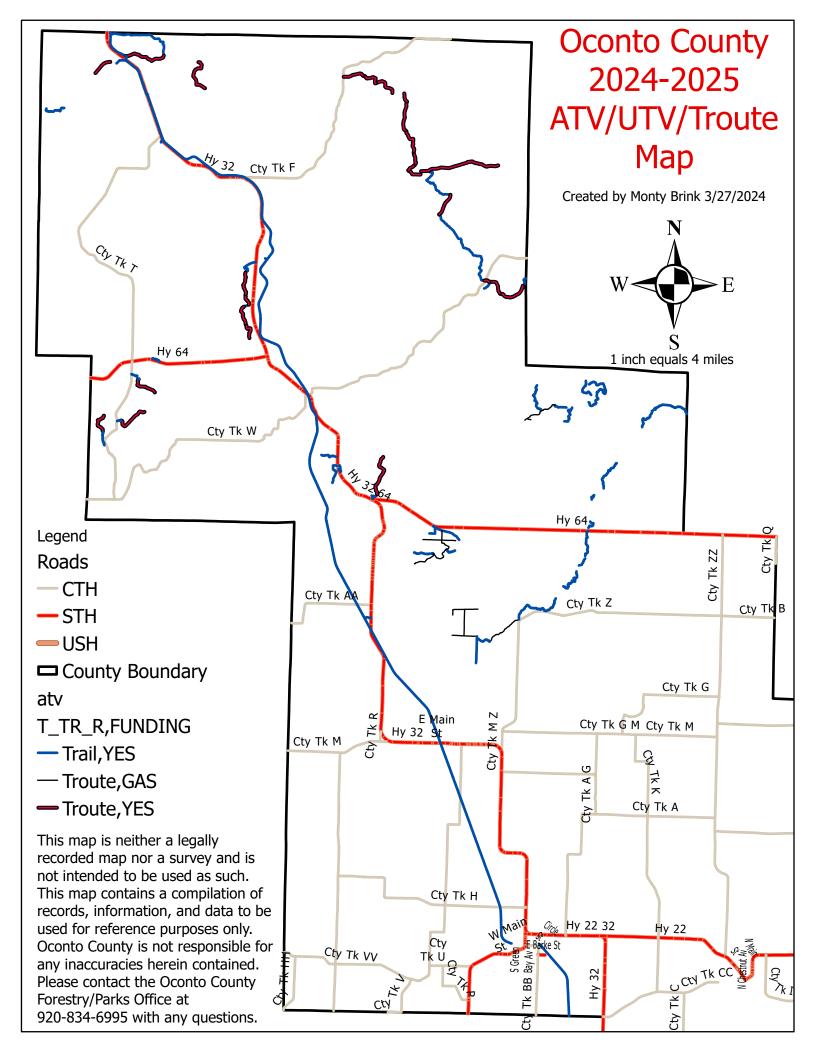

|                                 | e. Personally identifi<br>s (DNR) may provide                     |                                       |                   |                                                               |              |                    |                |                  |  |  |  |
|---------------------------------|-------------------------------------------------------------------|---------------------------------------|-------------------|---------------------------------------------------------------|--------------|--------------------|----------------|------------------|--|--|--|
| Instructions: A                 | pplications may cor                                               | nbine more tha                        | n one source of   | funds. They                                                   | may          |                    | ONR Use Onl    | У                |  |  |  |
| Stewardship fun                 | consideration of tra<br>ding. Submit one co<br>nments. Send appli | py of all forms                       | and attachments   | s. See Page                                                   | 2 for        | gory               |                | Number           |  |  |  |
|                                 | olicant Information                                               | g Walter and                          |                   |                                                               |              |                    |                |                  |  |  |  |
| Applicant / Orga                |                                                                   |                                       |                   |                                                               |              |                    | n authorized i | ndividual to act |  |  |  |
| Oconto County                   |                                                                   |                                       |                   | on behalf of the applicant.  Select if the same as applicant. |              |                    |                |                  |  |  |  |
|                                 | rized to Act on Beha                                              | alf of Applicant                      | per Resolution    |                                                               |              |                    | ppear on Che   | eck)             |  |  |  |
| Monty Brink                     | <del></del>                                                       |                                       |                   |                                                               | ounty Treas  | ure                |                |                  |  |  |  |
| Title                           |                                                                   |                                       |                   | Title                                                         |              |                    |                |                  |  |  |  |
|                                 | and Recreation Ac                                                 | minstrator                            |                   | Treasure                                                      |              |                    |                |                  |  |  |  |
| Address                         |                                                                   |                                       |                   | Address                                                       |              |                    |                |                  |  |  |  |
| 301 Washingto                   | on St                                                             |                                       |                   | 301 Wash                                                      | ington St    |                    |                |                  |  |  |  |
| City                            |                                                                   | State                                 | ZIP Code          | City                                                          |              |                    | State          | ZIP Code         |  |  |  |
| Oconto                          |                                                                   | WI                                    | 54153             | Oconto                                                        |              |                    | WI             | 54153            |  |  |  |
| Telephone Num                   | ber                                                               | Email                                 | Address           |                                                               |              |                    |                |                  |  |  |  |
| 920-834-6995                    |                                                                   | · · · · · · · · · · · · · · · · · · · | y.brink@co.oco    | onto.wi.us                                                    |              |                    |                |                  |  |  |  |
| Section 2: Pro<br>Project Title | ject Information R                                                | lequired for al                       | i Projects        |                                                               | Current Fun  | ded Miles          | New Miles (i   | f applicable)    |  |  |  |
| <del>-</del> ,                  | Frail Bridge 24 &                                                 | 25                                    |                   |                                                               | 111.43       |                    |                |                  |  |  |  |
| County                          |                                                                   | Township Ran                          | ge Section        | n 1/4 1/4                                                     |              | S Coordinate       | es:            |                  |  |  |  |
| Oconto                          | - South                                                           | 28 N 1                                | 9                 |                                                               | La           | nt,<br>ong.        |                |                  |  |  |  |
| Project Descrip                 | otion Summary                                                     |                                       | <u> </u>          | <u> </u>                                                      |              | ··· <del>g</del> · |                |                  |  |  |  |
| -                               | y wishes to pour a                                                | concrete dec                          | king on the exi   | isting bridg                                                  | e decks as t | he existing        | decking is i   | n need of        |  |  |  |
| •                               | Due to the high us                                                |                                       | *                 |                                                               |              | -                  | =              |                  |  |  |  |
| -                               | All other bridges                                                 |                                       |                   | _                                                             | ~            | -                  |                |                  |  |  |  |
|                                 | o bridges on the tr                                               | •                                     |                   |                                                               |              |                    |                |                  |  |  |  |
| are the last tive               |                                                                   |                                       |                   |                                                               |              |                    |                |                  |  |  |  |
| Total project of                | ost estimate=\$28                                                 | 700.00                                | Snowmob<br>ATV    | Je = 2                                                        | 870.00       |                    |                | •                |  |  |  |
|                                 | ion= 80% = 325                                                    | 66000                                 | Ma wood           | \$                                                            | 7 (C) (A)    |                    |                |                  |  |  |  |
| KIF Applican                    | 1011- 0070 - 002                                                  | صی, دی                                | HIV.              | ~ 2,                                                          | 8.70,00      |                    |                |                  |  |  |  |
|                                 | -1111                                                             |                                       | oute and an file  |                                                               |              |                    |                |                  |  |  |  |
|                                 | all maintenance lar                                               | id use agreeme                        | ents are on file. |                                                               |              |                    |                |                  |  |  |  |
| Estimated Cos<br>Maintenance    | Acquisition                                                       | Insurance                             | Developme         | ent Bric                                                      | lge Rehab.   | Trail Reha         | ab Tota        | I Estimated Cost |  |  |  |
| mamamamama .                    | , toquiolasii                                                     | Induiting                             |                   |                                                               | 3= 1 T       |                    | ,              |                  |  |  |  |
|                                 |                                                                   | <u></u>                               | Leave Blank -     | - DNR Use (                                                   |              |                    | ·              |                  |  |  |  |
|                                 |                                                                   |                                       |                   |                                                               |              |                    |                |                  |  |  |  |
|                                 |                                                                   |                                       |                   |                                                               |              | The second         |                |                  |  |  |  |
| Applicant Cert                  | ification<br>f Authorized Official                                |                                       | <u> </u>          | Official's                                                    | Title        |                    |                |                  |  |  |  |
| Monty Brink                     |                                                                   |                                       |                   |                                                               |              | Recreation         | n Adminstrat   | or               |  |  |  |

As the applicant's authorized official, I certify that, to the best of my knowledge, the information in this application is true and correct.

Signature of Authorized Official

|                                                                 | Form 8700-159 (R 02/2024)                                                                                                                                                                                                                                                                                                                                                                                                                                                                                                                                                                                                                                                                                                                                                                                                                                                                                                                                                                                                                                                                                                                                                                                                                                                                                                                                                                                                                                                                                                                                                                                                                                                                                                                                                                                                                                                                                                                                                                                                                                                                                                      | Page 3 of 5                     |  |
|-----------------------------------------------------------------|--------------------------------------------------------------------------------------------------------------------------------------------------------------------------------------------------------------------------------------------------------------------------------------------------------------------------------------------------------------------------------------------------------------------------------------------------------------------------------------------------------------------------------------------------------------------------------------------------------------------------------------------------------------------------------------------------------------------------------------------------------------------------------------------------------------------------------------------------------------------------------------------------------------------------------------------------------------------------------------------------------------------------------------------------------------------------------------------------------------------------------------------------------------------------------------------------------------------------------------------------------------------------------------------------------------------------------------------------------------------------------------------------------------------------------------------------------------------------------------------------------------------------------------------------------------------------------------------------------------------------------------------------------------------------------------------------------------------------------------------------------------------------------------------------------------------------------------------------------------------------------------------------------------------------------------------------------------------------------------------------------------------------------------------------------------------------------------------------------------------------------|---------------------------------|--|
| Appendix A – Required for Bridge Rehab/Replac                   | ce, New, or Reroute with New Br                                                                                                                                                                                                                                                                                                                                                                                                                                                                                                                                                                                                                                                                                                                                                                                                                                                                                                                                                                                                                                                                                                                                                                                                                                                                                                                                                                                                                                                                                                                                                                                                                                                                                                                                                                                                                                                                                                                                                                                                                                                                                                | idge                            |  |
| ⊠ Bridge Rehab/Replace                                          | Reroute with new bridge                                                                                                                                                                                                                                                                                                                                                                                                                                                                                                                                                                                                                                                                                                                                                                                                                                                                                                                                                                                                                                                                                                                                                                                                                                                                                                                                                                                                                                                                                                                                                                                                                                                                                                                                                                                                                                                                                                                                                                                                                                                                                                        |                                 |  |
| County Township Range S                                         | ection 1/4 1/4 GPS Coordinate                                                                                                                                                                                                                                                                                                                                                                                                                                                                                                                                                                                                                                                                                                                                                                                                                                                                                                                                                                                                                                                                                                                                                                                                                                                                                                                                                                                                                                                                                                                                                                                                                                                                                                                                                                                                                                                                                                                                                                                                                                                                                                  | S:                              |  |
| Oconto 28 N 18 OW                                               | 16  Lat. Long.                                                                                                                                                                                                                                                                                                                                                                                                                                                                                                                                                                                                                                                                                                                                                                                                                                                                                                                                                                                                                                                                                                                                                                                                                                                                                                                                                                                                                                                                                                                                                                                                                                                                                                                                                                                                                                                                                                                                                                                                                                                                                                                 |                                 |  |
| Water Body Name                                                 | Bridge Name                                                                                                                                                                                                                                                                                                                                                                                                                                                                                                                                                                                                                                                                                                                                                                                                                                                                                                                                                                                                                                                                                                                                                                                                                                                                                                                                                                                                                                                                                                                                                                                                                                                                                                                                                                                                                                                                                                                                                                                                                                                                                                                    | County Inventory Number         |  |
| Christie Brook                                                  | 24 & 25                                                                                                                                                                                                                                                                                                                                                                                                                                                                                                                                                                                                                                                                                                                                                                                                                                                                                                                                                                                                                                                                                                                                                                                                                                                                                                                                                                                                                                                                                                                                                                                                                                                                                                                                                                                                                                                                                                                                                                                                                                                                                                                        | 24&25                           |  |
| Funded Trail Name or Number (SNARS if applicable)               | Has this bridge site ever received deve                                                                                                                                                                                                                                                                                                                                                                                                                                                                                                                                                                                                                                                                                                                                                                                                                                                                                                                                                                                                                                                                                                                                                                                                                                                                                                                                                                                                                                                                                                                                                                                                                                                                                                                                                                                                                                                                                                                                                                                                                                                                                        | lopment or rehabilitation funds |  |
| Nicolet State Trail- Gillett Trail 2                            | in the past? Yes No Yes                                                                                                                                                                                                                                                                                                                                                                                                                                                                                                                                                                                                                                                                                                                                                                                                                                                                                                                                                                                                                                                                                                                                                                                                                                                                                                                                                                                                                                                                                                                                                                                                                                                                                                                                                                                                                                                                                                                                                                                                                                                                                                        | ear:\$                          |  |
| Bridge is located on: O Private property                        | Old Bridge/Culvert Size 128'x12' and                                                                                                                                                                                                                                                                                                                                                                                                                                                                                                                                                                                                                                                                                                                                                                                                                                                                                                                                                                                                                                                                                                                                                                                                                                                                                                                                                                                                                                                                                                                                                                                                                                                                                                                                                                                                                                                                                                                                                                                                                                                                                           | 1 12'6"x12'                     |  |
| <ul><li>Public property</li></ul>                               | New Bridge/Culvert Size 128'x12' and                                                                                                                                                                                                                                                                                                                                                                                                                                                                                                                                                                                                                                                                                                                                                                                                                                                                                                                                                                                                                                                                                                                                                                                                                                                                                                                                                                                                                                                                                                                                                                                                                                                                                                                                                                                                                                                                                                                                                                                                                                                                                           | 1 12'6"x12'                     |  |
| Landowner Where Bridge is Located                               | Telephone Number Length of Tr                                                                                                                                                                                                                                                                                                                                                                                                                                                                                                                                                                                                                                                                                                                                                                                                                                                                                                                                                                                                                                                                                                                                                                                                                                                                                                                                                                                                                                                                                                                                                                                                                                                                                                                                                                                                                                                                                                                                                                                                                                                                                                  | rail Use Agreement (5 year      |  |
| WI DNR                                                          | 920-834-6995 Easement                                                                                                                                                                                                                                                                                                                                                                                                                                                                                                                                                                                                                                                                                                                                                                                                                                                                                                                                                                                                                                                                                                                                                                                                                                                                                                                                                                                                                                                                                                                                                                                                                                                                                                                                                                                                                                                                                                                                                                                                                                                                                                          | minimum)                        |  |
| Current maximum load <u>Unknown</u> lbs. Age of Br              | idge Bridge Material                                                                                                                                                                                                                                                                                                                                                                                                                                                                                                                                                                                                                                                                                                                                                                                                                                                                                                                                                                                                                                                                                                                                                                                                                                                                                                                                                                                                                                                                                                                                                                                                                                                                                                                                                                                                                                                                                                                                                                                                                                                                                                           |                                 |  |
| Proposed maximum load <u>Unknown</u> lbs. Unknown               | Andrew Control of the | WW.7- 190 00 17000 VAND         |  |
| Sponsoring Club Name                                            |                                                                                                                                                                                                                                                                                                                                                                                                                                                                                                                                                                                                                                                                                                                                                                                                                                                                                                                                                                                                                                                                                                                                                                                                                                                                                                                                                                                                                                                                                                                                                                                                                                                                                                                                                                                                                                                                                                                                                                                                                                                                                                                                | elephone Number                 |  |
|                                                                 | Perry Gilbertson                                                                                                                                                                                                                                                                                                                                                                                                                                                                                                                                                                                                                                                                                                                                                                                                                                                                                                                                                                                                                                                                                                                                                                                                                                                                                                                                                                                                                                                                                                                                                                                                                                                                                                                                                                                                                                                                                                                                                                                                                                                                                                               | 920-615-5880                    |  |
|                                                                 | What is the maximum load of the other bri<br>groomed with this bridge?                                                                                                                                                                                                                                                                                                                                                                                                                                                                                                                                                                                                                                                                                                                                                                                                                                                                                                                                                                                                                                                                                                                                                                                                                                                                                                                                                                                                                                                                                                                                                                                                                                                                                                                                                                                                                                                                                                                                                                                                                                                         | idges on the system if          |  |
| What is the weight of your puller & drag/grading equipment?     | Unknown                                                                                                                                                                                                                                                                                                                                                                                                                                                                                                                                                                                                                                                                                                                                                                                                                                                                                                                                                                                                                                                                                                                                                                                                                                                                                                                                                                                                                                                                                                                                                                                                                                                                                                                                                                                                                                                                                                                                                                                                                                                                                                                        |                                 |  |
| 13,800                                                          |                                                                                                                                                                                                                                                                                                                                                                                                                                                                                                                                                                                                                                                                                                                                                                                                                                                                                                                                                                                                                                                                                                                                                                                                                                                                                                                                                                                                                                                                                                                                                                                                                                                                                                                                                                                                                                                                                                                                                                                                                                                                                                                                |                                 |  |
| What other recreational trail uses are planned for this bridge? |                                                                                                                                                                                                                                                                                                                                                                                                                                                                                                                                                                                                                                                                                                                                                                                                                                                                                                                                                                                                                                                                                                                                                                                                                                                                                                                                                                                                                                                                                                                                                                                                                                                                                                                                                                                                                                                                                                                                                                                                                                                                                                                                |                                 |  |
| Atv, Snowmobile, Non-motorized - hiking, biking, horse          | eback riding                                                                                                                                                                                                                                                                                                                                                                                                                                                                                                                                                                                                                                                                                                                                                                                                                                                                                                                                                                                                                                                                                                                                                                                                                                                                                                                                                                                                                                                                                                                                                                                                                                                                                                                                                                                                                                                                                                                                                                                                                                                                                                                   |                                 |  |
| If there are other Recreational uses planned, how much of the   | bridge cost will be paid for by non-snowm                                                                                                                                                                                                                                                                                                                                                                                                                                                                                                                                                                                                                                                                                                                                                                                                                                                                                                                                                                                                                                                                                                                                                                                                                                                                                                                                                                                                                                                                                                                                                                                                                                                                                                                                                                                                                                                                                                                                                                                                                                                                                      | obile or non-ATV users?         |  |
| RTP- 80% = \$22,960.00                                          |                                                                                                                                                                                                                                                                                                                                                                                                                                                                                                                                                                                                                                                                                                                                                                                                                                                                                                                                                                                                                                                                                                                                                                                                                                                                                                                                                                                                                                                                                                                                                                                                                                                                                                                                                                                                                                                                                                                                                                                                                                                                                                                                |                                 |  |
| Yes                                                             | Management Specialist (WMS) regarding a                                                                                                                                                                                                                                                                                                                                                                                                                                                                                                                                                                                                                                                                                                                                                                                                                                                                                                                                                                                                                                                                                                                                                                                                                                                                                                                                                                                                                                                                                                                                                                                                                                                                                                                                                                                                                                                                                                                                                                                                                                                                                        | a permit?                       |  |
| Yes   No Is a permit needed? (Please provide any w              | ritten correspondence from WMS.)                                                                                                                                                                                                                                                                                                                                                                                                                                                                                                                                                                                                                                                                                                                                                                                                                                                                                                                                                                                                                                                                                                                                                                                                                                                                                                                                                                                                                                                                                                                                                                                                                                                                                                                                                                                                                                                                                                                                                                                                                                                                                               |                                 |  |
| Yes                                                             | pt. regarding a floodplain determination?                                                                                                                                                                                                                                                                                                                                                                                                                                                                                                                                                                                                                                                                                                                                                                                                                                                                                                                                                                                                                                                                                                                                                                                                                                                                                                                                                                                                                                                                                                                                                                                                                                                                                                                                                                                                                                                                                                                                                                                                                                                                                      |                                 |  |
| Yes   No Will an H & H (hydrologic and hydraulic) stu           | dy be required?                                                                                                                                                                                                                                                                                                                                                                                                                                                                                                                                                                                                                                                                                                                                                                                                                                                                                                                                                                                                                                                                                                                                                                                                                                                                                                                                                                                                                                                                                                                                                                                                                                                                                                                                                                                                                                                                                                                                                                                                                                                                                                                |                                 |  |
| Bridge Project Detailed Description                             |                                                                                                                                                                                                                                                                                                                                                                                                                                                                                                                                                                                                                                                                                                                                                                                                                                                                                                                                                                                                                                                                                                                                                                                                                                                                                                                                                                                                                                                                                                                                                                                                                                                                                                                                                                                                                                                                                                                                                                                                                                                                                                                                | -                               |  |
| Pour concrete on remaining bridge decks to a depth of 6         |                                                                                                                                                                                                                                                                                                                                                                                                                                                                                                                                                                                                                                                                                                                                                                                                                                                                                                                                                                                                                                                                                                                                                                                                                                                                                                                                                                                                                                                                                                                                                                                                                                                                                                                                                                                                                                                                                                                                                                                                                                                                                                                                | 1101 6 1 1 1                    |  |