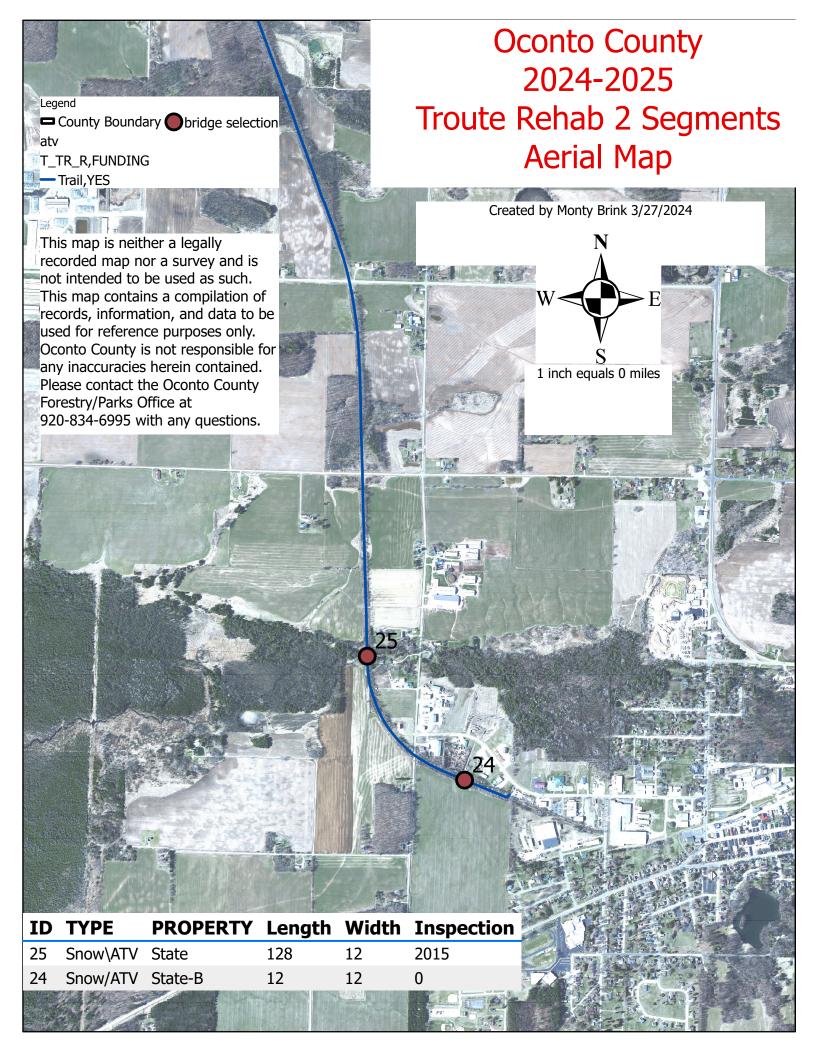

As the applicant's authorized official, I certify that, to the best of my knowledge, the information in this application is true and correct.

Signature of Authorized Official

|                                                                 | Form 8700-159 (R 02/2024)                                                                                                                                                                                                                                                                                                                                                                                                                                                                                                                                                                                                                                                                                                                                                                                                                                                                                                                                                                                                                                                                                                                                                                                                                                                                                                                                                                                                                                                                                                                                                                                                                                                                                                                                                                                                                                                                                                                                                                                                                                                                                                      | Page 3 of 5                     |  |
|-----------------------------------------------------------------|--------------------------------------------------------------------------------------------------------------------------------------------------------------------------------------------------------------------------------------------------------------------------------------------------------------------------------------------------------------------------------------------------------------------------------------------------------------------------------------------------------------------------------------------------------------------------------------------------------------------------------------------------------------------------------------------------------------------------------------------------------------------------------------------------------------------------------------------------------------------------------------------------------------------------------------------------------------------------------------------------------------------------------------------------------------------------------------------------------------------------------------------------------------------------------------------------------------------------------------------------------------------------------------------------------------------------------------------------------------------------------------------------------------------------------------------------------------------------------------------------------------------------------------------------------------------------------------------------------------------------------------------------------------------------------------------------------------------------------------------------------------------------------------------------------------------------------------------------------------------------------------------------------------------------------------------------------------------------------------------------------------------------------------------------------------------------------------------------------------------------------|---------------------------------|--|
| Appendix A – Required for Bridge Rehab/Replac                   | ce, New, or Reroute with New Br                                                                                                                                                                                                                                                                                                                                                                                                                                                                                                                                                                                                                                                                                                                                                                                                                                                                                                                                                                                                                                                                                                                                                                                                                                                                                                                                                                                                                                                                                                                                                                                                                                                                                                                                                                                                                                                                                                                                                                                                                                                                                                | idge                            |  |
| ⊠ Bridge Rehab/Replace                                          | Reroute with new bridge                                                                                                                                                                                                                                                                                                                                                                                                                                                                                                                                                                                                                                                                                                                                                                                                                                                                                                                                                                                                                                                                                                                                                                                                                                                                                                                                                                                                                                                                                                                                                                                                                                                                                                                                                                                                                                                                                                                                                                                                                                                                                                        |                                 |  |
| County Township Range S                                         | ection 1/4 1/4 GPS Coordinate                                                                                                                                                                                                                                                                                                                                                                                                                                                                                                                                                                                                                                                                                                                                                                                                                                                                                                                                                                                                                                                                                                                                                                                                                                                                                                                                                                                                                                                                                                                                                                                                                                                                                                                                                                                                                                                                                                                                                                                                                                                                                                  | S:                              |  |
| Oconto 28 N 18 OW                                               | 16  Lat. Long.                                                                                                                                                                                                                                                                                                                                                                                                                                                                                                                                                                                                                                                                                                                                                                                                                                                                                                                                                                                                                                                                                                                                                                                                                                                                                                                                                                                                                                                                                                                                                                                                                                                                                                                                                                                                                                                                                                                                                                                                                                                                                                                 |                                 |  |
| Water Body Name                                                 | Bridge Name                                                                                                                                                                                                                                                                                                                                                                                                                                                                                                                                                                                                                                                                                                                                                                                                                                                                                                                                                                                                                                                                                                                                                                                                                                                                                                                                                                                                                                                                                                                                                                                                                                                                                                                                                                                                                                                                                                                                                                                                                                                                                                                    | County Inventory Number         |  |
| Christie Brook                                                  | 24 & 25                                                                                                                                                                                                                                                                                                                                                                                                                                                                                                                                                                                                                                                                                                                                                                                                                                                                                                                                                                                                                                                                                                                                                                                                                                                                                                                                                                                                                                                                                                                                                                                                                                                                                                                                                                                                                                                                                                                                                                                                                                                                                                                        | 24&25                           |  |
| Funded Trail Name or Number (SNARS if applicable)               | Has this bridge site ever received deve                                                                                                                                                                                                                                                                                                                                                                                                                                                                                                                                                                                                                                                                                                                                                                                                                                                                                                                                                                                                                                                                                                                                                                                                                                                                                                                                                                                                                                                                                                                                                                                                                                                                                                                                                                                                                                                                                                                                                                                                                                                                                        | lopment or rehabilitation funds |  |
| Nicolet State Trail- Gillett Trail 2                            | in the past? Yes No Yes                                                                                                                                                                                                                                                                                                                                                                                                                                                                                                                                                                                                                                                                                                                                                                                                                                                                                                                                                                                                                                                                                                                                                                                                                                                                                                                                                                                                                                                                                                                                                                                                                                                                                                                                                                                                                                                                                                                                                                                                                                                                                                        | ear:\$                          |  |
| Bridge is located on: O Private property                        | Old Bridge/Culvert Size 128'x12' and                                                                                                                                                                                                                                                                                                                                                                                                                                                                                                                                                                                                                                                                                                                                                                                                                                                                                                                                                                                                                                                                                                                                                                                                                                                                                                                                                                                                                                                                                                                                                                                                                                                                                                                                                                                                                                                                                                                                                                                                                                                                                           | 1 12'6"x12'                     |  |
| <ul><li>Public property</li></ul>                               | New Bridge/Culvert Size 128'x12' and                                                                                                                                                                                                                                                                                                                                                                                                                                                                                                                                                                                                                                                                                                                                                                                                                                                                                                                                                                                                                                                                                                                                                                                                                                                                                                                                                                                                                                                                                                                                                                                                                                                                                                                                                                                                                                                                                                                                                                                                                                                                                           | 1 12'6"x12'                     |  |
| Landowner Where Bridge is Located                               | Telephone Number Length of Tr                                                                                                                                                                                                                                                                                                                                                                                                                                                                                                                                                                                                                                                                                                                                                                                                                                                                                                                                                                                                                                                                                                                                                                                                                                                                                                                                                                                                                                                                                                                                                                                                                                                                                                                                                                                                                                                                                                                                                                                                                                                                                                  | rail Use Agreement (5 year      |  |
| WI DNR                                                          | 920-834-6995 Easement                                                                                                                                                                                                                                                                                                                                                                                                                                                                                                                                                                                                                                                                                                                                                                                                                                                                                                                                                                                                                                                                                                                                                                                                                                                                                                                                                                                                                                                                                                                                                                                                                                                                                                                                                                                                                                                                                                                                                                                                                                                                                                          | minimum)                        |  |
| Current maximum load <u>Unknown</u> lbs. Age of Br              | idge Bridge Material                                                                                                                                                                                                                                                                                                                                                                                                                                                                                                                                                                                                                                                                                                                                                                                                                                                                                                                                                                                                                                                                                                                                                                                                                                                                                                                                                                                                                                                                                                                                                                                                                                                                                                                                                                                                                                                                                                                                                                                                                                                                                                           |                                 |  |
| Proposed maximum load <u>Unknown</u> lbs. Unknown               | Andrew Control of the | WW.7- 190 00 17000 VAND         |  |
| Sponsoring Club Name                                            |                                                                                                                                                                                                                                                                                                                                                                                                                                                                                                                                                                                                                                                                                                                                                                                                                                                                                                                                                                                                                                                                                                                                                                                                                                                                                                                                                                                                                                                                                                                                                                                                                                                                                                                                                                                                                                                                                                                                                                                                                                                                                                                                | elephone Number                 |  |
|                                                                 | Perry Gilbertson                                                                                                                                                                                                                                                                                                                                                                                                                                                                                                                                                                                                                                                                                                                                                                                                                                                                                                                                                                                                                                                                                                                                                                                                                                                                                                                                                                                                                                                                                                                                                                                                                                                                                                                                                                                                                                                                                                                                                                                                                                                                                                               | 920-615-5880                    |  |
|                                                                 | What is the maximum load of the other bri<br>groomed with this bridge?                                                                                                                                                                                                                                                                                                                                                                                                                                                                                                                                                                                                                                                                                                                                                                                                                                                                                                                                                                                                                                                                                                                                                                                                                                                                                                                                                                                                                                                                                                                                                                                                                                                                                                                                                                                                                                                                                                                                                                                                                                                         | idges on the system if          |  |
| What is the weight of your puller & drag/grading equipment?     | Unknown                                                                                                                                                                                                                                                                                                                                                                                                                                                                                                                                                                                                                                                                                                                                                                                                                                                                                                                                                                                                                                                                                                                                                                                                                                                                                                                                                                                                                                                                                                                                                                                                                                                                                                                                                                                                                                                                                                                                                                                                                                                                                                                        |                                 |  |
| 13,800                                                          |                                                                                                                                                                                                                                                                                                                                                                                                                                                                                                                                                                                                                                                                                                                                                                                                                                                                                                                                                                                                                                                                                                                                                                                                                                                                                                                                                                                                                                                                                                                                                                                                                                                                                                                                                                                                                                                                                                                                                                                                                                                                                                                                |                                 |  |
| What other recreational trail uses are planned for this bridge? |                                                                                                                                                                                                                                                                                                                                                                                                                                                                                                                                                                                                                                                                                                                                                                                                                                                                                                                                                                                                                                                                                                                                                                                                                                                                                                                                                                                                                                                                                                                                                                                                                                                                                                                                                                                                                                                                                                                                                                                                                                                                                                                                |                                 |  |
| Atv, Snowmobile, Non-motorized - hiking, biking, horse          | eback riding                                                                                                                                                                                                                                                                                                                                                                                                                                                                                                                                                                                                                                                                                                                                                                                                                                                                                                                                                                                                                                                                                                                                                                                                                                                                                                                                                                                                                                                                                                                                                                                                                                                                                                                                                                                                                                                                                                                                                                                                                                                                                                                   |                                 |  |
| If there are other Recreational uses planned, how much of the   | bridge cost will be paid for by non-snowm                                                                                                                                                                                                                                                                                                                                                                                                                                                                                                                                                                                                                                                                                                                                                                                                                                                                                                                                                                                                                                                                                                                                                                                                                                                                                                                                                                                                                                                                                                                                                                                                                                                                                                                                                                                                                                                                                                                                                                                                                                                                                      | obile or non-ATV users?         |  |
| RTP- 80% = \$22,960.00                                          |                                                                                                                                                                                                                                                                                                                                                                                                                                                                                                                                                                                                                                                                                                                                                                                                                                                                                                                                                                                                                                                                                                                                                                                                                                                                                                                                                                                                                                                                                                                                                                                                                                                                                                                                                                                                                                                                                                                                                                                                                                                                                                                                |                                 |  |
| Yes                                                             | Management Specialist (WMS) regarding a                                                                                                                                                                                                                                                                                                                                                                                                                                                                                                                                                                                                                                                                                                                                                                                                                                                                                                                                                                                                                                                                                                                                                                                                                                                                                                                                                                                                                                                                                                                                                                                                                                                                                                                                                                                                                                                                                                                                                                                                                                                                                        | a permit?                       |  |
| Yes   No Is a permit needed? (Please provide any w              | ritten correspondence from WMS.)                                                                                                                                                                                                                                                                                                                                                                                                                                                                                                                                                                                                                                                                                                                                                                                                                                                                                                                                                                                                                                                                                                                                                                                                                                                                                                                                                                                                                                                                                                                                                                                                                                                                                                                                                                                                                                                                                                                                                                                                                                                                                               |                                 |  |
| Yes                                                             | pt. regarding a floodplain determination?                                                                                                                                                                                                                                                                                                                                                                                                                                                                                                                                                                                                                                                                                                                                                                                                                                                                                                                                                                                                                                                                                                                                                                                                                                                                                                                                                                                                                                                                                                                                                                                                                                                                                                                                                                                                                                                                                                                                                                                                                                                                                      |                                 |  |
| Yes   No Will an H & H (hydrologic and hydraulic) stu           | dy be required?                                                                                                                                                                                                                                                                                                                                                                                                                                                                                                                                                                                                                                                                                                                                                                                                                                                                                                                                                                                                                                                                                                                                                                                                                                                                                                                                                                                                                                                                                                                                                                                                                                                                                                                                                                                                                                                                                                                                                                                                                                                                                                                |                                 |  |
| Bridge Project Detailed Description                             |                                                                                                                                                                                                                                                                                                                                                                                                                                                                                                                                                                                                                                                                                                                                                                                                                                                                                                                                                                                                                                                                                                                                                                                                                                                                                                                                                                                                                                                                                                                                                                                                                                                                                                                                                                                                                                                                                                                                                                                                                                                                                                                                | -                               |  |
| Pour concrete on remaining bridge decks to a depth of 6         |                                                                                                                                                                                                                                                                                                                                                                                                                                                                                                                                                                                                                                                                                                                                                                                                                                                                                                                                                                                                                                                                                                                                                                                                                                                                                                                                                                                                                                                                                                                                                                                                                                                                                                                                                                                                                                                                                                                                                                                                                                                                                                                                | 1101 6 1 1 1                    |  |

sides for both bridges. Add height to existing railings to maintain 48" height.