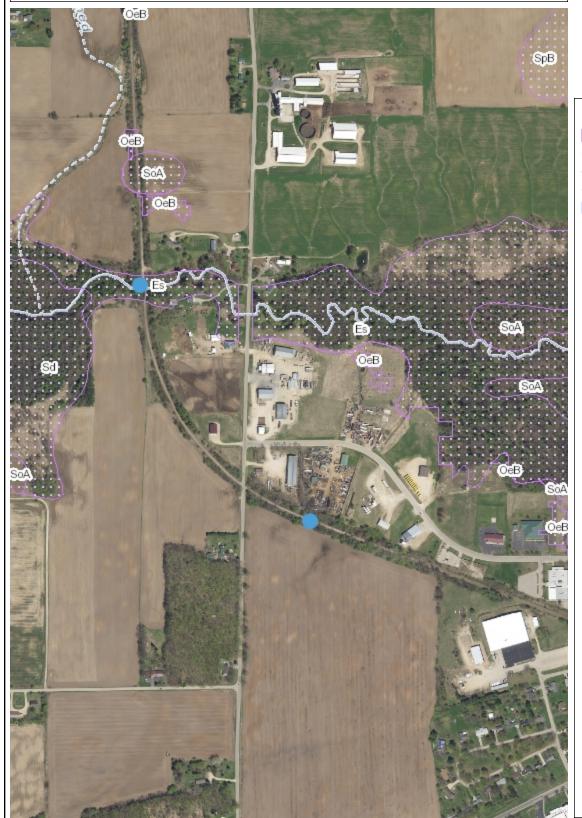

As the applicant's authorized official, I certify that, to the best of my knowledge, the information in this application is true and correct.

Signature of Authorized Official

|                                                                 | Form 8700-159 (R 02/2024)                                                                                                                                                                                                                                                                                                                                                                                                                                                                                                                                                                                                                                                                                                                                                                                                                                                                                                                                                                                                                                                                                                                                                                                                                                                                                                                                                                                                                                                                                                                                                                                                                                                                                                                                                                                                                                                                                                                                                                                                                                                                                                      | Page 3 of 5                     |  |
|-----------------------------------------------------------------|--------------------------------------------------------------------------------------------------------------------------------------------------------------------------------------------------------------------------------------------------------------------------------------------------------------------------------------------------------------------------------------------------------------------------------------------------------------------------------------------------------------------------------------------------------------------------------------------------------------------------------------------------------------------------------------------------------------------------------------------------------------------------------------------------------------------------------------------------------------------------------------------------------------------------------------------------------------------------------------------------------------------------------------------------------------------------------------------------------------------------------------------------------------------------------------------------------------------------------------------------------------------------------------------------------------------------------------------------------------------------------------------------------------------------------------------------------------------------------------------------------------------------------------------------------------------------------------------------------------------------------------------------------------------------------------------------------------------------------------------------------------------------------------------------------------------------------------------------------------------------------------------------------------------------------------------------------------------------------------------------------------------------------------------------------------------------------------------------------------------------------|---------------------------------|--|
| Appendix A – Required for Bridge Rehab/Replac                   | ce, New, or Reroute with New Br                                                                                                                                                                                                                                                                                                                                                                                                                                                                                                                                                                                                                                                                                                                                                                                                                                                                                                                                                                                                                                                                                                                                                                                                                                                                                                                                                                                                                                                                                                                                                                                                                                                                                                                                                                                                                                                                                                                                                                                                                                                                                                | idge                            |  |
| ⊠ Bridge Rehab/Replace                                          | Reroute with new bridge                                                                                                                                                                                                                                                                                                                                                                                                                                                                                                                                                                                                                                                                                                                                                                                                                                                                                                                                                                                                                                                                                                                                                                                                                                                                                                                                                                                                                                                                                                                                                                                                                                                                                                                                                                                                                                                                                                                                                                                                                                                                                                        |                                 |  |
| County Township Range S                                         | ection 1/4 1/4 GPS Coordinate                                                                                                                                                                                                                                                                                                                                                                                                                                                                                                                                                                                                                                                                                                                                                                                                                                                                                                                                                                                                                                                                                                                                                                                                                                                                                                                                                                                                                                                                                                                                                                                                                                                                                                                                                                                                                                                                                                                                                                                                                                                                                                  | S:                              |  |
| Oconto 28 N 18 OW                                               | 16  Lat. Long.                                                                                                                                                                                                                                                                                                                                                                                                                                                                                                                                                                                                                                                                                                                                                                                                                                                                                                                                                                                                                                                                                                                                                                                                                                                                                                                                                                                                                                                                                                                                                                                                                                                                                                                                                                                                                                                                                                                                                                                                                                                                                                                 |                                 |  |
| Water Body Name                                                 | Bridge Name                                                                                                                                                                                                                                                                                                                                                                                                                                                                                                                                                                                                                                                                                                                                                                                                                                                                                                                                                                                                                                                                                                                                                                                                                                                                                                                                                                                                                                                                                                                                                                                                                                                                                                                                                                                                                                                                                                                                                                                                                                                                                                                    | County Inventory Number         |  |
| Christie Brook                                                  | 24 & 25                                                                                                                                                                                                                                                                                                                                                                                                                                                                                                                                                                                                                                                                                                                                                                                                                                                                                                                                                                                                                                                                                                                                                                                                                                                                                                                                                                                                                                                                                                                                                                                                                                                                                                                                                                                                                                                                                                                                                                                                                                                                                                                        | 24&25                           |  |
| Funded Trail Name or Number (SNARS if applicable)               | Has this bridge site ever received deve                                                                                                                                                                                                                                                                                                                                                                                                                                                                                                                                                                                                                                                                                                                                                                                                                                                                                                                                                                                                                                                                                                                                                                                                                                                                                                                                                                                                                                                                                                                                                                                                                                                                                                                                                                                                                                                                                                                                                                                                                                                                                        | lopment or rehabilitation funds |  |
| Nicolet State Trail- Gillett Trail 2                            | in the past? Yes No Yes                                                                                                                                                                                                                                                                                                                                                                                                                                                                                                                                                                                                                                                                                                                                                                                                                                                                                                                                                                                                                                                                                                                                                                                                                                                                                                                                                                                                                                                                                                                                                                                                                                                                                                                                                                                                                                                                                                                                                                                                                                                                                                        | ear:\$                          |  |
| Bridge is located on: O Private property                        | Old Bridge/Culvert Size 128'x12' and                                                                                                                                                                                                                                                                                                                                                                                                                                                                                                                                                                                                                                                                                                                                                                                                                                                                                                                                                                                                                                                                                                                                                                                                                                                                                                                                                                                                                                                                                                                                                                                                                                                                                                                                                                                                                                                                                                                                                                                                                                                                                           | 1 12'6"x12'                     |  |
| <ul><li>Public property</li></ul>                               | New Bridge/Culvert Size 128'x12' and                                                                                                                                                                                                                                                                                                                                                                                                                                                                                                                                                                                                                                                                                                                                                                                                                                                                                                                                                                                                                                                                                                                                                                                                                                                                                                                                                                                                                                                                                                                                                                                                                                                                                                                                                                                                                                                                                                                                                                                                                                                                                           | 1 12'6"x12'                     |  |
| Landowner Where Bridge is Located                               | Telephone Number Length of Tr                                                                                                                                                                                                                                                                                                                                                                                                                                                                                                                                                                                                                                                                                                                                                                                                                                                                                                                                                                                                                                                                                                                                                                                                                                                                                                                                                                                                                                                                                                                                                                                                                                                                                                                                                                                                                                                                                                                                                                                                                                                                                                  | rail Use Agreement (5 year      |  |
| WI DNR                                                          | 920-834-6995 Easement                                                                                                                                                                                                                                                                                                                                                                                                                                                                                                                                                                                                                                                                                                                                                                                                                                                                                                                                                                                                                                                                                                                                                                                                                                                                                                                                                                                                                                                                                                                                                                                                                                                                                                                                                                                                                                                                                                                                                                                                                                                                                                          | minimum)                        |  |
| Current maximum load <u>Unknown</u> lbs. Age of Br              | idge Bridge Material                                                                                                                                                                                                                                                                                                                                                                                                                                                                                                                                                                                                                                                                                                                                                                                                                                                                                                                                                                                                                                                                                                                                                                                                                                                                                                                                                                                                                                                                                                                                                                                                                                                                                                                                                                                                                                                                                                                                                                                                                                                                                                           |                                 |  |
| Proposed maximum load <u>Unknown</u> lbs. Unknown               | Andrew Control of the | WW.7- 190 00 17000 VAND         |  |
| Sponsoring Club Name                                            |                                                                                                                                                                                                                                                                                                                                                                                                                                                                                                                                                                                                                                                                                                                                                                                                                                                                                                                                                                                                                                                                                                                                                                                                                                                                                                                                                                                                                                                                                                                                                                                                                                                                                                                                                                                                                                                                                                                                                                                                                                                                                                                                | elephone Number                 |  |
|                                                                 | Perry Gilbertson                                                                                                                                                                                                                                                                                                                                                                                                                                                                                                                                                                                                                                                                                                                                                                                                                                                                                                                                                                                                                                                                                                                                                                                                                                                                                                                                                                                                                                                                                                                                                                                                                                                                                                                                                                                                                                                                                                                                                                                                                                                                                                               | 920-615-5880                    |  |
|                                                                 | What is the maximum load of the other bri<br>groomed with this bridge?                                                                                                                                                                                                                                                                                                                                                                                                                                                                                                                                                                                                                                                                                                                                                                                                                                                                                                                                                                                                                                                                                                                                                                                                                                                                                                                                                                                                                                                                                                                                                                                                                                                                                                                                                                                                                                                                                                                                                                                                                                                         | idges on the system if          |  |
| What is the weight of your puller & drag/grading equipment?     | Unknown                                                                                                                                                                                                                                                                                                                                                                                                                                                                                                                                                                                                                                                                                                                                                                                                                                                                                                                                                                                                                                                                                                                                                                                                                                                                                                                                                                                                                                                                                                                                                                                                                                                                                                                                                                                                                                                                                                                                                                                                                                                                                                                        |                                 |  |
| 13,800                                                          |                                                                                                                                                                                                                                                                                                                                                                                                                                                                                                                                                                                                                                                                                                                                                                                                                                                                                                                                                                                                                                                                                                                                                                                                                                                                                                                                                                                                                                                                                                                                                                                                                                                                                                                                                                                                                                                                                                                                                                                                                                                                                                                                |                                 |  |
| What other recreational trail uses are planned for this bridge? |                                                                                                                                                                                                                                                                                                                                                                                                                                                                                                                                                                                                                                                                                                                                                                                                                                                                                                                                                                                                                                                                                                                                                                                                                                                                                                                                                                                                                                                                                                                                                                                                                                                                                                                                                                                                                                                                                                                                                                                                                                                                                                                                |                                 |  |
| Atv, Snowmobile, Non-motorized - hiking, biking, horse          | eback riding                                                                                                                                                                                                                                                                                                                                                                                                                                                                                                                                                                                                                                                                                                                                                                                                                                                                                                                                                                                                                                                                                                                                                                                                                                                                                                                                                                                                                                                                                                                                                                                                                                                                                                                                                                                                                                                                                                                                                                                                                                                                                                                   |                                 |  |
| If there are other Recreational uses planned, how much of the   | bridge cost will be paid for by non-snowm                                                                                                                                                                                                                                                                                                                                                                                                                                                                                                                                                                                                                                                                                                                                                                                                                                                                                                                                                                                                                                                                                                                                                                                                                                                                                                                                                                                                                                                                                                                                                                                                                                                                                                                                                                                                                                                                                                                                                                                                                                                                                      | obile or non-ATV users?         |  |
| RTP- 80% = \$22,960.00                                          |                                                                                                                                                                                                                                                                                                                                                                                                                                                                                                                                                                                                                                                                                                                                                                                                                                                                                                                                                                                                                                                                                                                                                                                                                                                                                                                                                                                                                                                                                                                                                                                                                                                                                                                                                                                                                                                                                                                                                                                                                                                                                                                                |                                 |  |
| Yes                                                             | Management Specialist (WMS) regarding a                                                                                                                                                                                                                                                                                                                                                                                                                                                                                                                                                                                                                                                                                                                                                                                                                                                                                                                                                                                                                                                                                                                                                                                                                                                                                                                                                                                                                                                                                                                                                                                                                                                                                                                                                                                                                                                                                                                                                                                                                                                                                        | a permit?                       |  |
| Yes   No Is a permit needed? (Please provide any w              | ritten correspondence from WMS.)                                                                                                                                                                                                                                                                                                                                                                                                                                                                                                                                                                                                                                                                                                                                                                                                                                                                                                                                                                                                                                                                                                                                                                                                                                                                                                                                                                                                                                                                                                                                                                                                                                                                                                                                                                                                                                                                                                                                                                                                                                                                                               |                                 |  |
| Yes                                                             | pt. regarding a floodplain determination?                                                                                                                                                                                                                                                                                                                                                                                                                                                                                                                                                                                                                                                                                                                                                                                                                                                                                                                                                                                                                                                                                                                                                                                                                                                                                                                                                                                                                                                                                                                                                                                                                                                                                                                                                                                                                                                                                                                                                                                                                                                                                      |                                 |  |
| Yes   No Will an H & H (hydrologic and hydraulic) stu           | dy be required?                                                                                                                                                                                                                                                                                                                                                                                                                                                                                                                                                                                                                                                                                                                                                                                                                                                                                                                                                                                                                                                                                                                                                                                                                                                                                                                                                                                                                                                                                                                                                                                                                                                                                                                                                                                                                                                                                                                                                                                                                                                                                                                |                                 |  |
| Bridge Project Detailed Description                             |                                                                                                                                                                                                                                                                                                                                                                                                                                                                                                                                                                                                                                                                                                                                                                                                                                                                                                                                                                                                                                                                                                                                                                                                                                                                                                                                                                                                                                                                                                                                                                                                                                                                                                                                                                                                                                                                                                                                                                                                                                                                                                                                | -                               |  |
| Pour concrete on remaining bridge decks to a depth of 6         |                                                                                                                                                                                                                                                                                                                                                                                                                                                                                                                                                                                                                                                                                                                                                                                                                                                                                                                                                                                                                                                                                                                                                                                                                                                                                                                                                                                                                                                                                                                                                                                                                                                                                                                                                                                                                                                                                                                                                                                                                                                                                                                                | 1101 6 1 1 1                    |  |