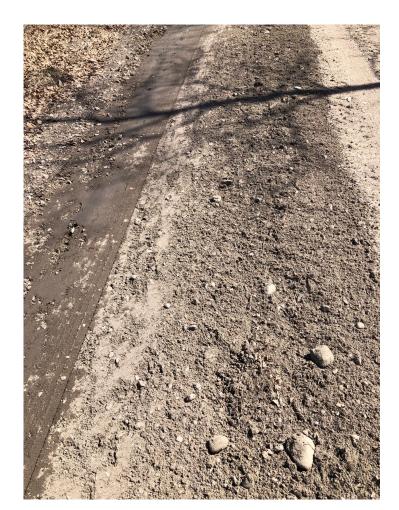

Lat.

Long.

**Project Description Summary** 

Tuscobia Rehab Crawford - Uncle Toms

This application is for rehabilitation of 7.38 miles of the Tuscobia Trail from Crawford Road to Uncle Toms Road. This portion of the trail currently has poor quality material on it and has poor drainage. This section of trail will have three inches of gravel 12 feet wide placed down and crowned.