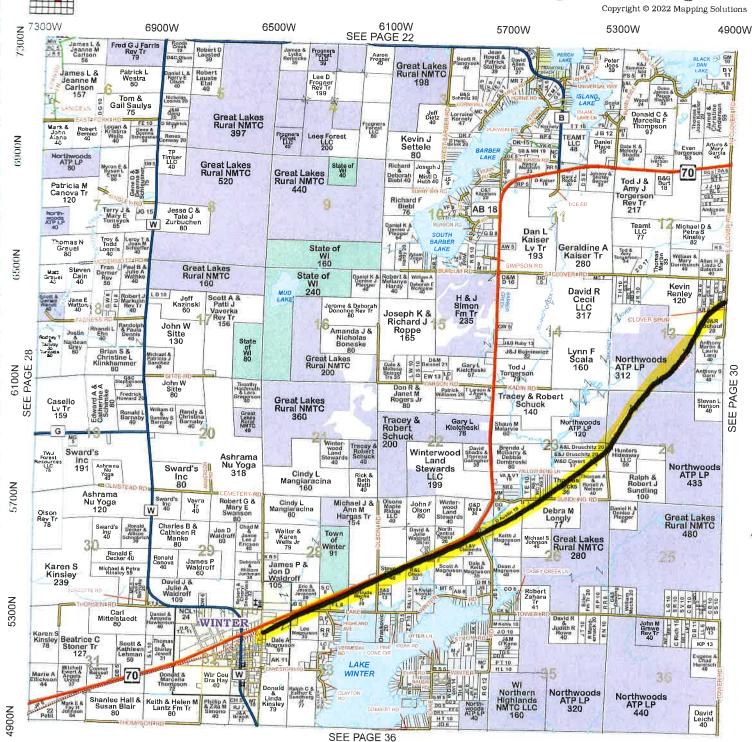

Lat.

Long.

**Project Description Summary** 

Tuscobia Rehab Crawford - Uncle Toms

This application is for rehabilitation of 7.38 miles of the Tuscobia Trail from Crawford Road to Uncle Toms Road. This portion of the trail currently has poor quality material on it and has poor drainage. This section of trail will have three inches of gravel 12 feet wide placed down and crowned.

### Township 39N - Range 5W