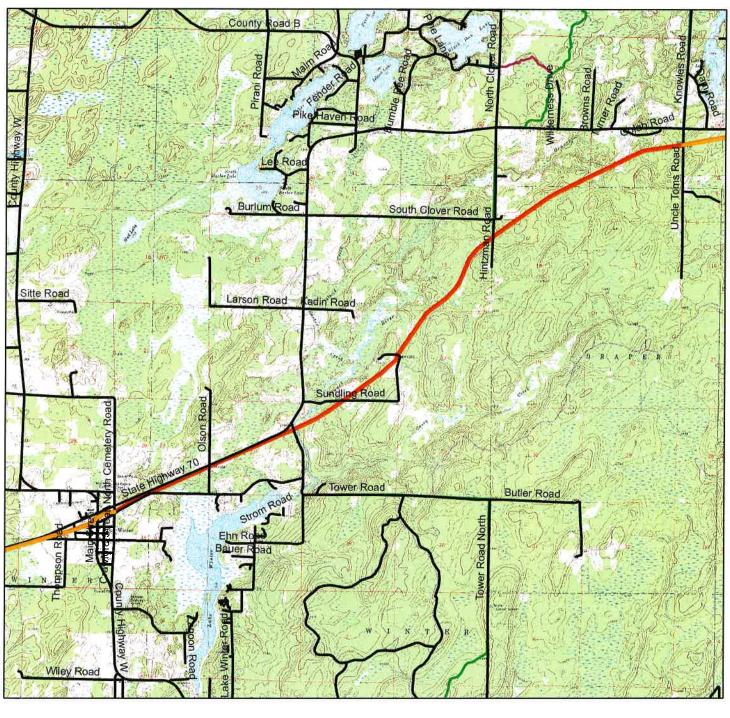

Lat.

Long.

**Project Description Summary** 

Tuscobia Rehab Crawford - Uncle Toms

This application is for rehabilitation of 7.38 miles of the Tuscobia Trail from Crawford Road to Uncle Toms Road. This portion of the trail currently has poor quality material on it and has poor drainage. This section of trail will have three inches of gravel 12 feet wide placed down and crowned.

### Township 39N - Range 5W