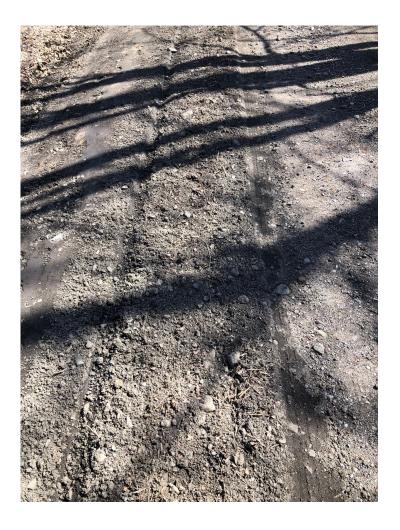

Lat.

Long.

**Project Description Summary** 

Tuscobia Rehab Crawford - Uncle Toms

This application is for rehabilitation of 7.38 miles of the Tuscobia Trail from Crawford Road to Uncle Toms Road. This portion of the trail currently has poor quality material on it and has poor drainage. This section of trail will have three inches of gravel 12 feet wide placed down and crowned.