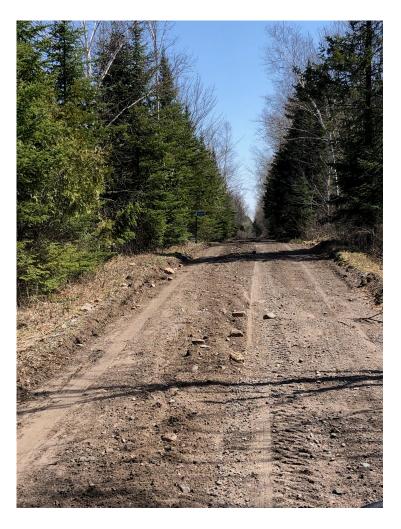

Lat.

Long.

**Project Description Summary** 

Tuscobia Rehab Crawford - Uncle Toms

This application is for rehabilitation of 7.38 miles of the Tuscobia Trail from Crawford Road to Uncle Toms Road. This portion of the trail currently has poor quality material on it and has poor drainage. This section of trail will have three inches of gravel 12 feet wide placed down and crowned.