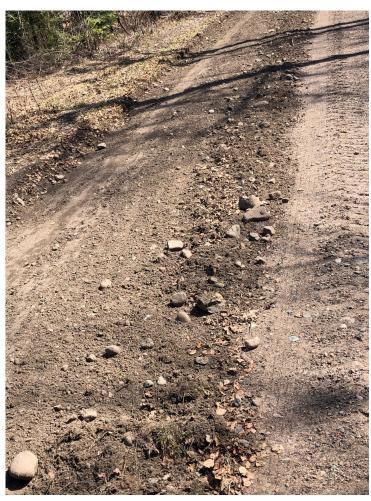

Lat.

Long.

**Project Description Summary** 

Tuscobia Rehab Crawford - Uncle Toms

This application is for rehabilitation of 7.38 miles of the Tuscobia Trail from Crawford Road to Uncle Toms Road. This portion of the trail currently has poor quality material on it and has poor drainage. This section of trail will have three inches of gravel 12 feet wide placed down and crowned.