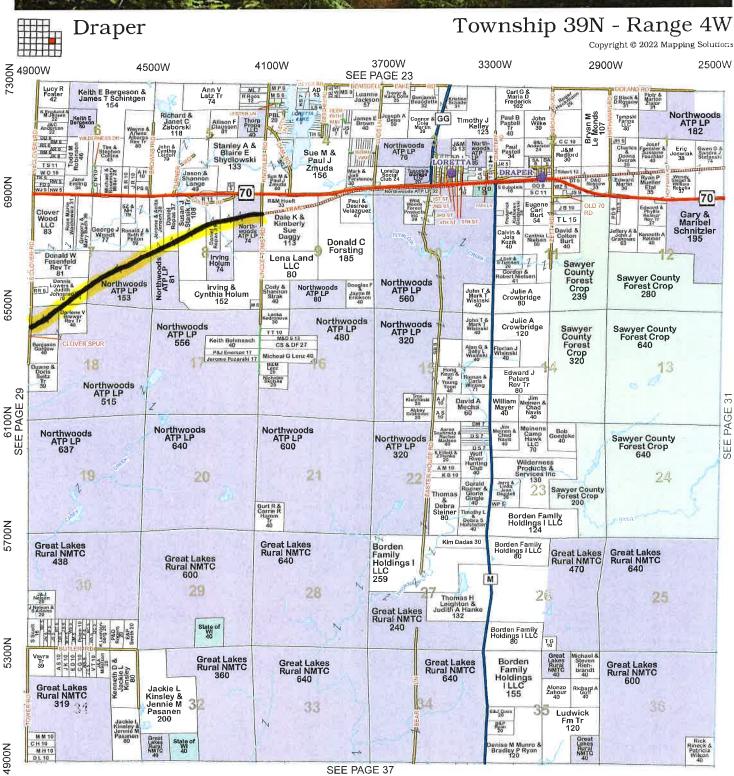

Lat.

Long.

**Project Description Summary** 

Tuscobia Rehab Crawford - Uncle Toms

This application is for rehabilitation of 7.38 miles of the Tuscobia Trail from Crawford Road to Uncle Toms Road. This portion of the trail currently has poor quality material on it and has poor drainage. This section of trail will have three inches of gravel 12 feet wide placed down and crowned.