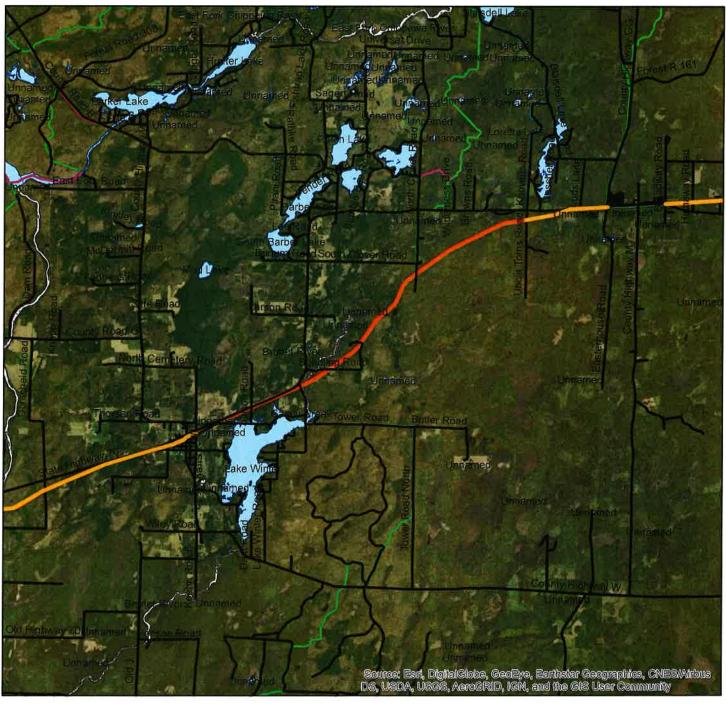

Lat.

Long.

**Project Description Summary** 

Tuscobia Rehab Crawford - Uncle Toms

This application is for rehabilitation of 7.38 miles of the Tuscobia Trail from Crawford Road to Uncle Toms Road. This portion of the trail currently has poor quality material on it and has poor drainage. This section of trail will have three inches of gravel 12 feet wide placed down and crowned.

### Legend