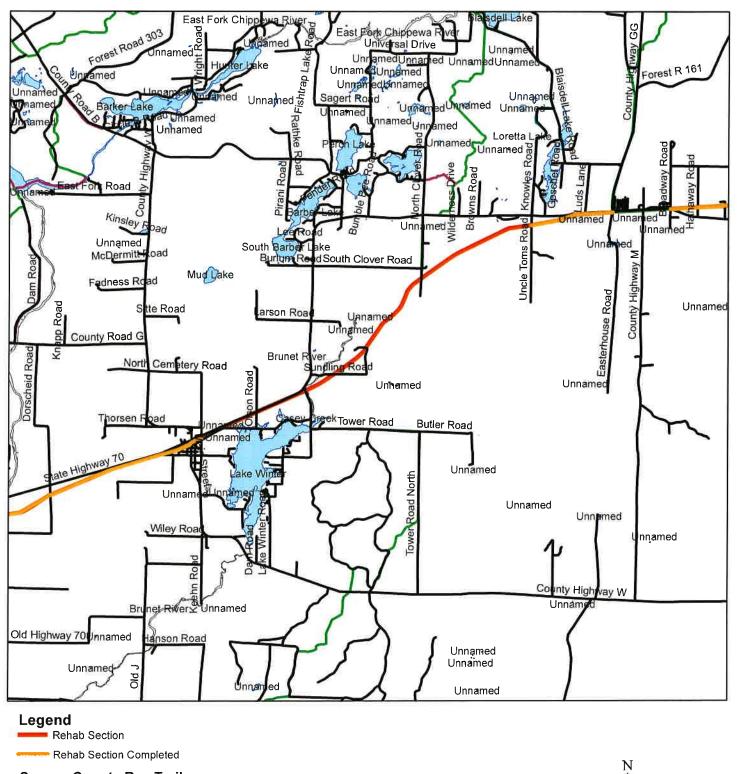

Lat.

Long.

**Project Description Summary** 

Tuscobia Rehab Crawford - Uncle Toms

This application is for rehabilitation of 7.38 miles of the Tuscobia Trail from Crawford Road to Uncle Toms Road. This portion of the trail currently has poor quality material on it and has poor drainage. This section of trail will have three inches of gravel 12 feet wide placed down and crowned.

### Legend