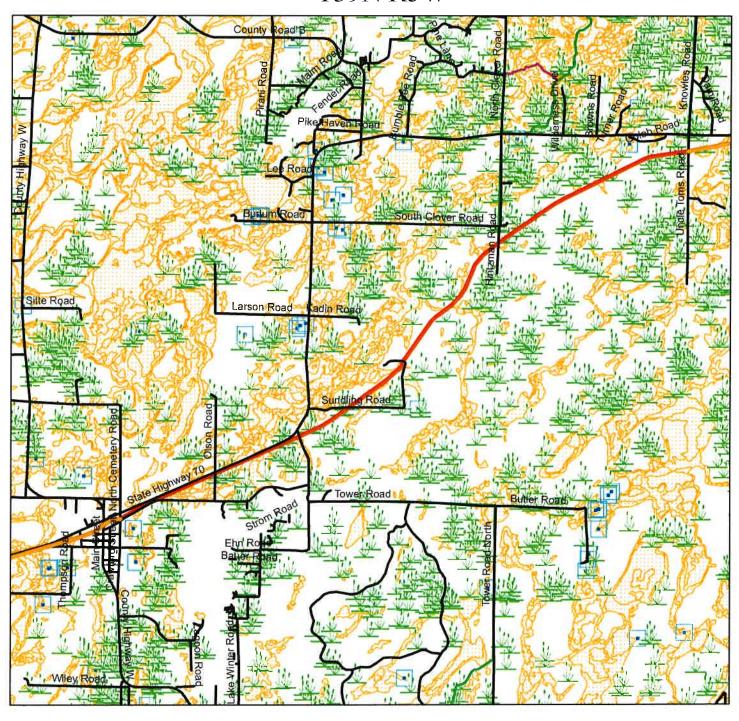

Lat.

Long.

**Project Description Summary** 

Tuscobia Rehab Crawford - Uncle Toms

This application is for rehabilitation of 7.38 miles of the Tuscobia Trail from Crawford Road to Uncle Toms Road. This portion of the trail currently has poor quality material on it and has poor drainage. This section of trail will have three inches of gravel 12 feet wide placed down and crowned.

### Township 39N - Range 5W