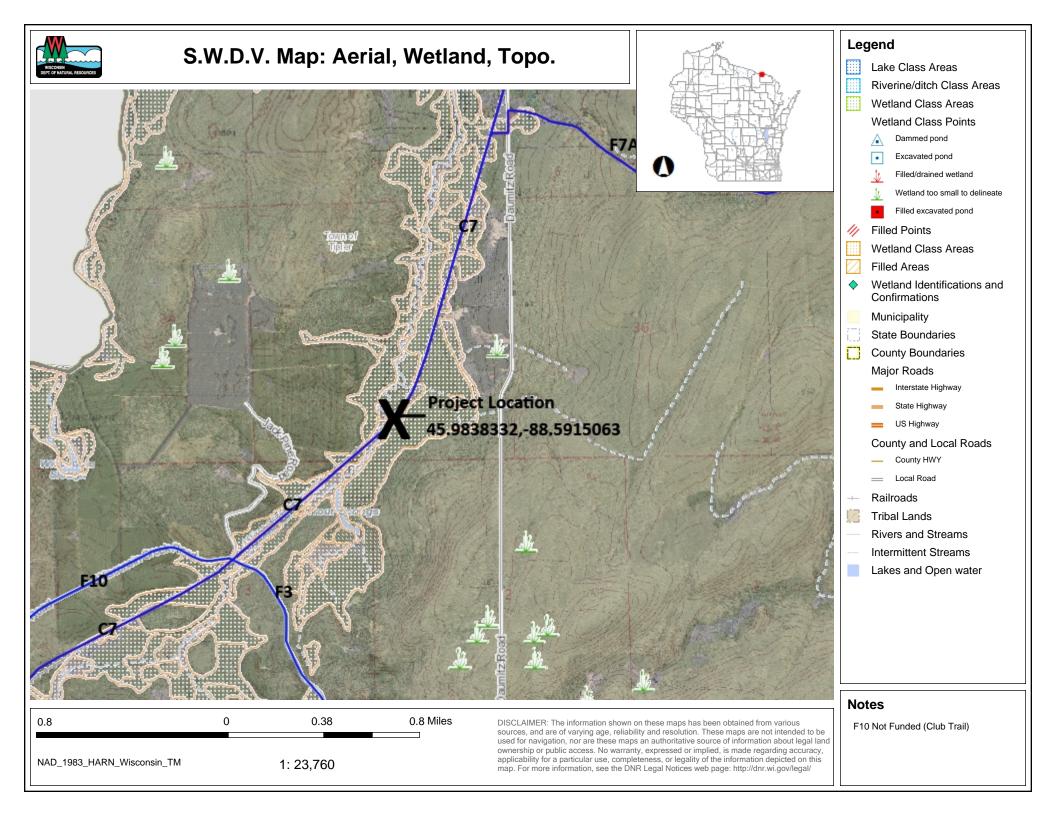

# **Motorized Recreation Grant Application**

Form 8700-159 (R 02/2024) Page 3 of 5

| Appendix A – Required for Bridge Rehab/Replace, New, or Reroute with New Bridge |              |                |           |                                  |                                                                                          |             |                               |                                  |  |
|---------------------------------------------------------------------------------|--------------|----------------|-----------|----------------------------------|------------------------------------------------------------------------------------------|-------------|-------------------------------|----------------------------------|--|
| X Bridge Rehab/Replace                                                          |              | w Bridę        | ge        | 🗌 R                              | eroute w                                                                                 | vith new    | bridge                        |                                  |  |
| County                                                                          | Township     | Range          | ΘE        | Section                          | 1/4 1/4                                                                                  | 1/4         | GPS Coordinate<br>Lat. 45.983 |                                  |  |
| Florence                                                                        | 41 N         | 15             | OW        | 35                               | NW                                                                                       | SW          | Long88.59                     |                                  |  |
| Water Body Name                                                                 |              | _              |           | Bri                              | dge Name                                                                                 | e           |                               | County Inventory Number          |  |
| Wisconsin Creek                                                                 |              |                |           | W                                | sconsin                                                                                  | Creek B     | ridge                         | N/A NR-19-006                    |  |
| Funded Trail Name or Number (SN                                                 | IARS if app  | licable)       | -         |                                  |                                                                                          | •           |                               | elopment or rehabilitation funds |  |
| C7                                                                              |              |                |           | lin t                            | he past?                                                                                 | Yes         | s 🔿 No Ye                     | ear: 2009 \$101,359.75           |  |
| Bridge is located on: OPrivate                                                  | property     |                |           | Olo                              | I Bridge/C                                                                               | ulvert Siz  | ze <u>12 x 91 fe</u>          | eet                              |  |
| Public                                                                          | property     |                |           | Ne                               | w Bridge/                                                                                | Culvert S   | ize                           |                                  |  |
| Landowner Where Bridge is Located                                               |              |                | Te        | ephone N                         | lumber                                                                                   | Length of T | rail Use Agreement (5 year    |                                  |  |
| State of Wisconsin                                                              |              |                |           | State owned - perpetual easement |                                                                                          |             |                               |                                  |  |
| Current maximum load 18                                                         | 3,000        | lbs.           | Age of    | Bridge                           | Bridg                                                                                    | e Materia   | l                             |                                  |  |
| Proposed maximum load                                                           |              | lbs.           | 24        |                                  | Steel                                                                                    | l           |                               |                                  |  |
| Sponsoring Club Name                                                            |              |                |           | Club                             | Club Contact Telephone Number                                                            |             |                               |                                  |  |
| Blue Ox Trail Riders                                                            |              |                |           |                                  | Fran Modschiedler (president) (715) 674-2616                                             |             |                               |                                  |  |
| Do you have your trail bridges post                                             |              |                | ~         |                                  | What is the maximum load of the other bridges on the system if groomed with this bridge? |             |                               |                                  |  |
|                                                                                 | <u> </u>     |                | ) No      | Form                             |                                                                                          |             | ges. Unknown                  |                                  |  |
| What is the weight of your puller &                                             | drag/gradir  | ng equip       | oment?    |                                  |                                                                                          | au onug     | cs. Olikilowii                |                                  |  |
| 17400                                                                           |              |                |           |                                  |                                                                                          |             |                               |                                  |  |
| What other recreational trail uses a                                            | ire planned  | for this       | bridge    | ?                                |                                                                                          |             |                               |                                  |  |
| No other uses planned                                                           |              |                |           |                                  |                                                                                          |             |                               |                                  |  |
| If there are other Recreational uses                                            | s planned, l | how mu         | ich of th | ne bridge                        | e cost will                                                                              | be paid f   | or by non-snowm               | nobile or non-ATV users?         |  |
| ● Yes ○ No Have you contac                                                      | cted your lo | ocal <u>DN</u> | R Wate    | er Manag                         | ement Sp                                                                                 | pecialist ( | WMS) regarding                | a permit?                        |  |
| ○ Yes ● No Is a permit need                                                     | ed? (Pleas   | se provi       | de any    | written                          | correspon                                                                                | dence fro   | om WMS.)                      |                                  |  |
| • Yes O No Have you contac                                                      | cted your C  | ounty Z        | oning I   | Dept. reg                        | parding a                                                                                | floodplair  | determination?                |                                  |  |
| OYes ● No Will an H & H (h                                                      | nydrologic a | and hyd        | raulic) : | study be                         | required                                                                                 | ?           |                               |                                  |  |
| Pridge Preiset Detailed Deserint                                                |              |                |           |                                  |                                                                                          |             |                               |                                  |  |

## **Bridge Project Detailed Description**

Florence County would like to re-deck the Wisconsin Creek Bridge located in the Town of Tipler. This major corridor trail C7 serves as a primary connection to trails leading to the eastern half of Florence County and to Forest County located to the west and south ends of the county. This also connects to the State of Michigan to the north as well. Based on past grant information, this bridge has not received any additional funding since 2009 (ATV-1973) when it was constructed and installed. I have been performing two "Designated Use Inspections" per year as required by the State since 2017, one in the spring and late fall. These inspections include bridge, trail, signage and facility inspections of what is visible at the time of inspection and are non-invasive. The results are emailed to Mike Duke for his review and determination. We have observed the deterioration of the wear course over the last few years and now feel that it is necessary to re-deck. With building material costs fluctuating we hope that there isn't an uptick in costs. We have estimated the cost to be \$17,031.35 as of 03/27/2024. This includes the tear off, fasteners, machine time, labor, and disposal. We would expect that the deck to last approximately 10-15 years if cared for properly. Florence County will perform this rehabilitation.