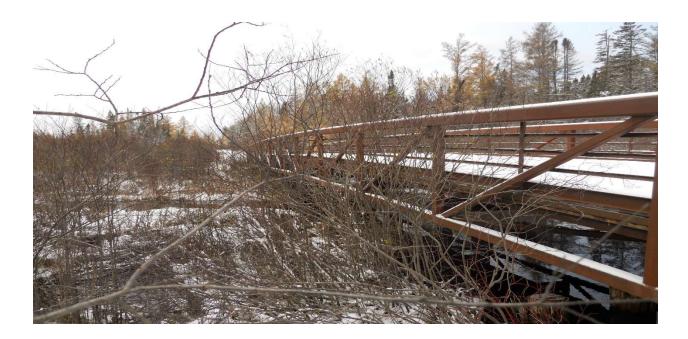

## **Bridge Project Detailed Description**

Florence County would like to re-deck the Wisconsin Creek Bridge located in the Town of Tipler. This major corridor trail C7 serves as a primary connection to trails leading to the eastern half of Florence County and to Forest County located to the west and south ends of the county. This also connects to the State of Michigan to the north as well. Based on past grant information, this bridge has not received any additional funding since 2009 (ATV-1973) when it was constructed and installed. I have been performing two "Designated Use Inspections" per year as required by the State since 2017, one in the spring and late fall. These inspections include bridge, trail, signage and facility inspections of what is visible at the time of inspection and are non-invasive. The results are emailed to Mike Duke for his review and determination. We have observed the deterioration of the wear course over the last few years and now feel that it is necessary to re-deck. With building material costs fluctuating we hope that there isn't an uptick in costs. We have estimated the cost to be \$17,031.35 as of 03/27/2024. This includes the tear off, fasteners, machine time, labor, and disposal. We would expect that the deck to last approximately 10-15 years if cared for properly. Florence County will perform this rehabilitation.