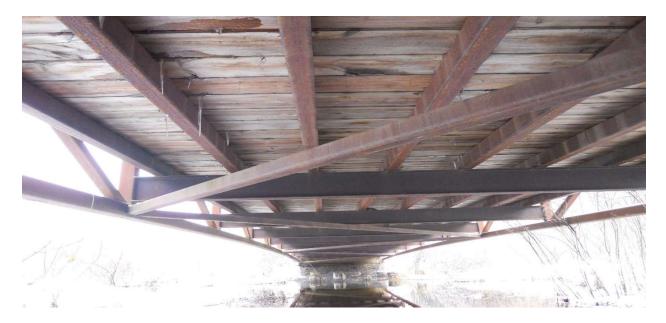

## **Bridge Project Detailed Description**

Florence County would like to re-deck the Wisconsin Creek Bridge located in the Town of Tipler. This major corridor trail C7 serves as a primary connection to trails leading to the eastern half of Florence County and to Forest County located to the west and south ends of the county. This also connects to the State of Michigan to the north as well. Based on past grant information, this bridge has not received any additional funding since 2009 (ATV-1973) when it was constructed and installed. I have been performing two "Designated Use Inspections" per year as required by the State since 2017, one in the spring and late fall. These inspections include bridge, trail, signage and facility inspections of what is visible at the time of inspection and are non-invasive. The results are emailed to Mike Duke for his review and determination. We have observed the deterioration of the wear course over the last few years and now feel that it is necessary to re-deck. With building material costs fluctuating we hope that there isn't an uptick in costs. We have estimated the cost to be \$17,031.35 as of 03/27/2024. This includes the tear off, fasteners, machine time, labor, and disposal. We would expect that the deck to last approximately 10-15 years if cared for properly. Florence County will perform this rehabilitation.