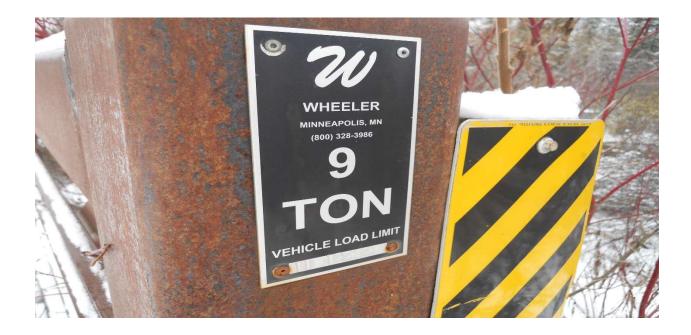

# **Motorized Recreation Grant Application**

Form 8700-159 (R 02/2024) Page 3 of 5

| Appendix A – Required for Bridge Rehab/Replace, New, or Reroute with New Bridge |              |                |           |                                  |                                                                                          |             |                               |                                  |  |
|---------------------------------------------------------------------------------|--------------|----------------|-----------|----------------------------------|------------------------------------------------------------------------------------------|-------------|-------------------------------|----------------------------------|--|
| X Bridge Rehab/Replace                                                          |              | w Bridę        | ge        | 🗌 R                              | eroute w                                                                                 | vith new    | bridge                        |                                  |  |
| County                                                                          | Township     | Range          | ΘE        | Section                          | 1/4 1/4                                                                                  | 1/4         | GPS Coordinate<br>Lat. 45.983 |                                  |  |
| Florence                                                                        | 41 N         | 15             | OW        | 35                               | NW                                                                                       | SW          | Long88.59                     |                                  |  |
| Water Body Name                                                                 |              | _              |           | Bri                              | dge Name                                                                                 | e           |                               | County Inventory Number          |  |
| Wisconsin Creek                                                                 |              |                |           | W                                | sconsin                                                                                  | Creek B     | ridge                         | N/A NR-19-006                    |  |
| Funded Trail Name or Number (SN                                                 | IARS if app  | licable)       | -         |                                  |                                                                                          | •           |                               | elopment or rehabilitation funds |  |
| C7                                                                              |              |                |           | lin t                            | he past?                                                                                 | Yes         | s 🔿 No Ye                     | ear: 2009 \$101,359.75           |  |
| Bridge is located on: OPrivate                                                  | property     |                |           | Olo                              | I Bridge/C                                                                               | ulvert Siz  | ze <u>12 x 91 fe</u>          | eet                              |  |
| Public                                                                          | property     |                |           | Ne                               | w Bridge/                                                                                | Culvert S   | ize                           |                                  |  |
| Landowner Where Bridge is Located                                               |              |                | Te        | ephone N                         | lumber                                                                                   | Length of T | rail Use Agreement (5 year    |                                  |  |
| State of Wisconsin                                                              |              |                |           | State owned - perpetual easement |                                                                                          |             |                               |                                  |  |
| Current maximum load 18                                                         | 3,000        | lbs.           | Age of    | Bridge                           | Bridg                                                                                    | e Materia   | l                             |                                  |  |
| Proposed maximum load                                                           |              | lbs.           | 24        |                                  | Steel                                                                                    | l           |                               |                                  |  |
| Sponsoring Club Name                                                            |              |                |           | Club                             | Club Contact Telephone Number                                                            |             |                               |                                  |  |
| Blue Ox Trail Riders                                                            |              |                |           |                                  | Fran Modschiedler (president) (715) 674-2616                                             |             |                               |                                  |  |
| Do you have your trail bridges post                                             |              |                | ~         |                                  | What is the maximum load of the other bridges on the system if groomed with this bridge? |             |                               |                                  |  |
|                                                                                 | <u> </u>     |                | ) No      | Form                             |                                                                                          |             | ges. Unknown                  |                                  |  |
| What is the weight of your puller &                                             | drag/gradir  | ng equip       | oment?    |                                  |                                                                                          | au onug     | cs. Olikilowii                |                                  |  |
| 17400                                                                           |              |                |           |                                  |                                                                                          |             |                               |                                  |  |
| What other recreational trail uses a                                            | ire planned  | for this       | bridge    | ?                                |                                                                                          |             |                               |                                  |  |
| No other uses planned                                                           |              |                |           |                                  |                                                                                          |             |                               |                                  |  |
| If there are other Recreational uses                                            | s planned, l | how mu         | ich of th | ne bridge                        | e cost will                                                                              | be paid f   | or by non-snowm               | nobile or non-ATV users?         |  |
| ● Yes ○ No Have you contac                                                      | cted your lo | ocal <u>DN</u> | R Wate    | er Manag                         | ement Sp                                                                                 | pecialist ( | WMS) regarding                | a permit?                        |  |
| ○ Yes ● No Is a permit need                                                     | ed? (Pleas   | se provi       | de any    | written                          | correspon                                                                                | dence fro   | om WMS.)                      |                                  |  |
| • Yes O No Have you contac                                                      | cted your C  | ounty Z        | oning I   | Dept. reg                        | parding a                                                                                | floodplair  | determination?                |                                  |  |
| OYes ● No Will an H & H (h                                                      | nydrologic a | and hyd        | raulic) : | study be                         | required                                                                                 | ?           |                               |                                  |  |
| Pridge Preiset Detailed Deserint                                                |              |                |           |                                  |                                                                                          |             |                               |                                  |  |