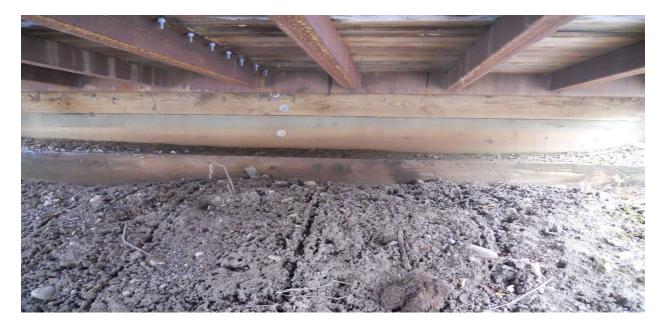

## **Bridge Project Detailed Description**

Florence County would like to re-deck the Wisconsin Creek Bridge located in the Town of Tipler. This major corridor trail C7 serves as a primary connection to trails leading to the eastern half of Florence County and to Forest County located to the west and south ends of the county. This also connects to the State of Michigan to the north as well. Based on past grant information, this bridge has not received any additional funding since 2009 (ATV-1973) when it was constructed and installed. I have been performing two "Designated Use Inspections" per year as required by the State since 2017, one in the spring and late fall. These inspections include bridge, trail, signage and facility inspections of what is visible at the time of inspection and are non-invasive. The results are emailed to Mike Duke for his review and determination. We have observed the deterioration of the wear course over the last few years and now feel that it is necessary to re-deck. With building material costs fluctuating we hope that there isn't an uptick in costs. We have estimated the cost to be \$17,031.35 as of 03/27/2024. This includes the tear off, fasteners, machine time, labor, and disposal. We would expect that the deck to last approximately 10-15 years if cared for properly. Florence County will perform this rehabilitation.