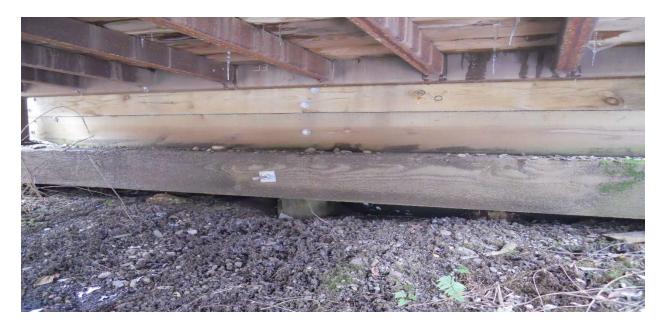

## **Bridge Project Detailed Description**

Florence County would like to re-deck the Wisconsin Creek Bridge located in the Town of Tipler. This major corridor trail C7 serves as a primary connection to trails leading to the eastern half of Florence County and to Forest County located to the west and south ends of the county. This also connects to the State of Michigan to the north as well. Based on past grant information, this bridge has not received any additional funding since 2009 (ATV-1973) when it was constructed and installed. I have been performing two "Designated Use Inspections" per year as required by the State since 2017, one in the spring and late fall. These inspections include bridge, trail, signage and facility inspections of what is visible at the time of inspection and are non-invasive. The results are emailed to Mike Duke for his review and determination. We have observed the deterioration of the wear course over the last few years and now feel that it is necessary to re-deck. With building material costs fluctuating we hope that there isn't an uptick in costs. We have estimated the cost to be \$17,031.35 as of 03/27/2024. This includes the tear off, fasteners, machine time, labor, and disposal. We would expect that the deck to last approximately 10-15 years if cared for properly. Florence County will perform this rehabilitation.