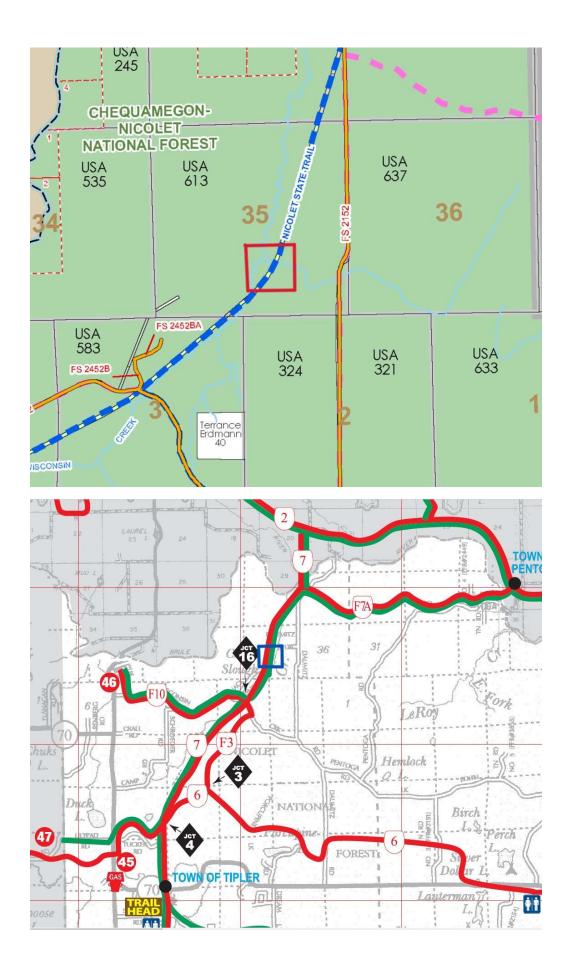

# **Motorized Recreation Grant Application**

Form 8700-159 (R 02/2024) Page 3 of 5

| Appendix A – Required for Bridge Rehab/Replace, New, or Reroute with New Bridge |              |                |           |                                  |                                                                                          |             |                               |                                  |  |
|---------------------------------------------------------------------------------|--------------|----------------|-----------|----------------------------------|------------------------------------------------------------------------------------------|-------------|-------------------------------|----------------------------------|--|
| X Bridge Rehab/Replace                                                          |              | w Bridę        | ge        | 🗌 R                              | eroute w                                                                                 | vith new    | bridge                        |                                  |  |
| County                                                                          | Township     | Range          | ΘE        | Section                          | 1/4 1/4                                                                                  | 1/4         | GPS Coordinate<br>Lat. 45.983 |                                  |  |
| Florence                                                                        | 41 N         | 15             | OW        | 35                               | NW                                                                                       | SW          | Long88.59                     |                                  |  |
| Water Body Name                                                                 |              | _              |           | Bri                              | dge Name                                                                                 | e           |                               | County Inventory Number          |  |
| Wisconsin Creek                                                                 |              |                |           | W                                | sconsin                                                                                  | Creek B     | ridge                         | N/A NR-19-006                    |  |
| Funded Trail Name or Number (SN                                                 | IARS if app  | licable)       | -         |                                  |                                                                                          | •           |                               | elopment or rehabilitation funds |  |
| C7                                                                              |              |                |           | lin t                            | he past?                                                                                 | Yes         | s 🔿 No Ye                     | ear: 2009 \$101,359.75           |  |
| Bridge is located on: OPrivate                                                  | property     |                |           | Olo                              | I Bridge/C                                                                               | ulvert Siz  | ze <u>12 x 91 fe</u>          | eet                              |  |
| Public                                                                          | property     |                |           | Ne                               | w Bridge/                                                                                | Culvert S   | ize                           |                                  |  |
| Landowner Where Bridge is Located                                               |              |                | Te        | ephone N                         | lumber                                                                                   | Length of T | rail Use Agreement (5 year    |                                  |  |
| State of Wisconsin                                                              |              |                |           | State owned - perpetual easement |                                                                                          |             |                               |                                  |  |
| Current maximum load 18                                                         | 3,000        | lbs.           | Age of    | Bridge                           | Bridg                                                                                    | e Materia   | l                             |                                  |  |
| Proposed maximum load                                                           |              | lbs.           | 24        |                                  | Steel                                                                                    | l           |                               |                                  |  |
| Sponsoring Club Name                                                            |              |                |           | Club                             | Club Contact Telephone Number                                                            |             |                               |                                  |  |
| Blue Ox Trail Riders                                                            |              |                |           |                                  | Fran Modschiedler (president) (715) 674-2616                                             |             |                               |                                  |  |
| Do you have your trail bridges post                                             |              |                | ~         |                                  | What is the maximum load of the other bridges on the system if groomed with this bridge? |             |                               |                                  |  |
|                                                                                 | <u> </u>     |                | ) No      | Form                             |                                                                                          |             | ges. Unknown                  |                                  |  |
| What is the weight of your puller &                                             | drag/gradir  | ng equip       | oment?    |                                  |                                                                                          | au onug     | cs. Olikilowii                |                                  |  |
| 17400                                                                           |              |                |           |                                  |                                                                                          |             |                               |                                  |  |
| What other recreational trail uses a                                            | ire planned  | for this       | bridge    | ?                                |                                                                                          |             |                               |                                  |  |
| No other uses planned                                                           |              |                |           |                                  |                                                                                          |             |                               |                                  |  |
| If there are other Recreational uses                                            | s planned, l | how mu         | ich of th | ne bridge                        | e cost will                                                                              | be paid f   | or by non-snowm               | nobile or non-ATV users?         |  |
| ● Yes ○ No Have you contac                                                      | cted your lo | ocal <u>DN</u> | R Wate    | er Manag                         | ement Sp                                                                                 | pecialist ( | WMS) regarding                | a permit?                        |  |
| ○ Yes ● No Is a permit need                                                     | ed? (Pleas   | se provi       | de any    | written                          | correspon                                                                                | dence fro   | om WMS.)                      |                                  |  |
| • Yes O No Have you contac                                                      | cted your C  | ounty Z        | oning I   | Dept. reg                        | parding a                                                                                | floodplair  | determination?                |                                  |  |
| OYes ● No Will an H & H (h                                                      | nydrologic a | and hyd        | raulic) : | study be                         | required                                                                                 | ?           |                               |                                  |  |
| Pridge Preiset Detailed Deserint                                                |              |                |           |                                  |                                                                                          |             |                               |                                  |  |

## **Bridge Project Detailed Description**

Florence County would like to re-deck the Wisconsin Creek Bridge located in the Town of Tipler. This major corridor trail C7 serves as a primary connection to trails leading to the eastern half of Florence County and to Forest County located to the west and south ends of the county. This also connects to the State of Michigan to the north as well. Based on past grant information, this bridge has not received any additional funding since 2009 (ATV-1973) when it was constructed and installed. I have been performing two "Designated Use Inspections" per year as required by the State since 2017, one in the spring and late fall. These inspections include bridge, trail, signage and facility inspections of what is visible at the time of inspection and are non-invasive. The results are emailed to Mike Duke for his review and determination. We have observed the deterioration of the wear course over the last few years and now feel that it is necessary to re-deck. With building material costs fluctuating we hope that there isn't an uptick in costs. We have estimated the cost to be \$17,031.35 as of 03/27/2024. This includes the tear off, fasteners, machine time, labor, and disposal. We would expect that the deck to last approximately 10-15 years if cared for properly. Florence County will perform this rehabilitation.