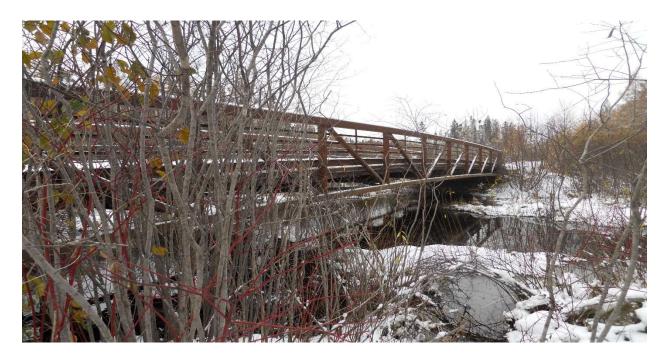

## **Bridge Project Detailed Description**

Florence County would like to re-deck the Wisconsin Creek Bridge located in the Town of Tipler. This major corridor trail C7 serves as a primary connection to trails leading to the eastern half of Florence County and to Forest County located to the west and south ends of the county. This also connects to the State of Michigan to the north as well. Based on past grant information, this bridge has not received any additional funding since 2009 (ATV-1973) when it was constructed and installed. I have been performing two "Designated Use Inspections" per year as required by the State since 2017, one in the spring and late fall. These inspections include bridge, trail, signage and facility inspections of what is visible at the time of inspection and are non-invasive. The results are emailed to Mike Duke for his review and determination. We have observed the deterioration of the wear course over the last few years and now feel that it is necessary to re-deck. With building material costs fluctuating we hope that there isn't an uptick in costs. We have estimated the cost to be \$17,031.35 as of 03/27/2024. This includes the tear off, fasteners, machine time, labor, and disposal. We would expect that the deck to last approximately 10-15 years if cared for properly. Florence County will perform this rehabilitation.