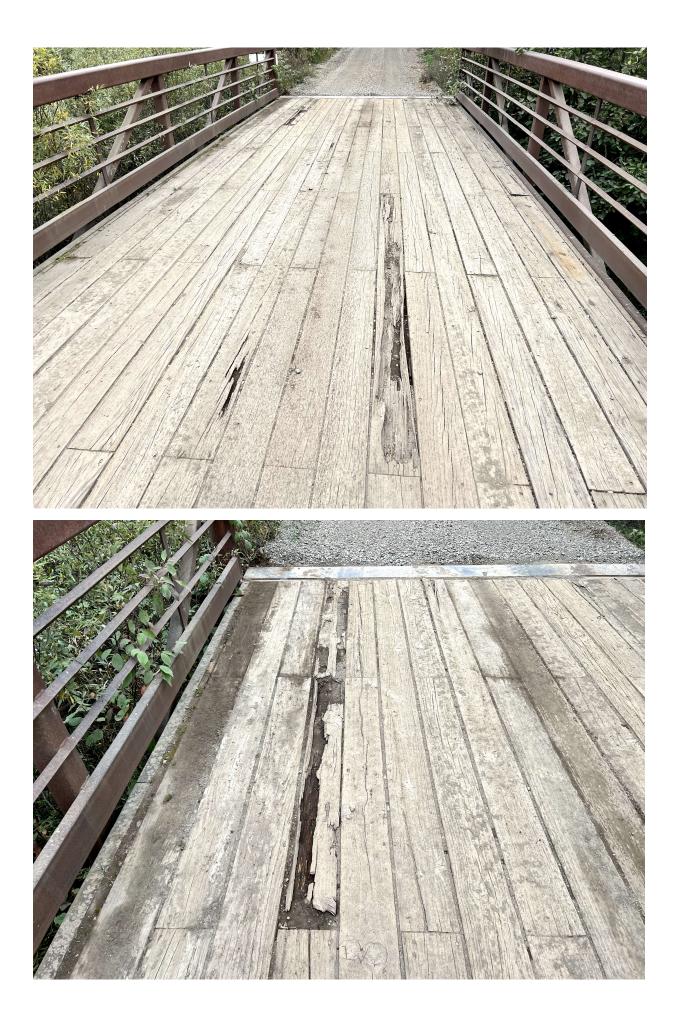

## **Bridge Project Detailed Description**

Florence County would like to re-deck the Wisconsin Creek Bridge located in the Town of Tipler. This major corridor trail C7 serves as a primary connection to trails leading to the eastern half of Florence County and to Forest County located to the west and south ends of the county. This also connects to the State of Michigan to the north as well. Based on past grant information, this bridge has not received any additional funding since 2009 (ATV-1973) when it was constructed and installed. I have been performing two "Designated Use Inspections" per year as required by the State since 2017, one in the spring and late fall. These inspections include bridge, trail, signage and facility inspections of what is visible at the time of inspection and are non-invasive. The results are emailed to Mike Duke for his review and determination. We have observed the deterioration of the wear course over the last few years and now feel that it is necessary to re-deck. With building material costs fluctuating we hope that there isn't an uptick in costs. We have estimated the cost to be \$17,031.35 as of 03/27/2024. This includes the tear off, fasteners, machine time, labor, and disposal. We would expect that the deck to last approximately 10-15 years if cared for properly. Florence County will perform this rehabilitation.