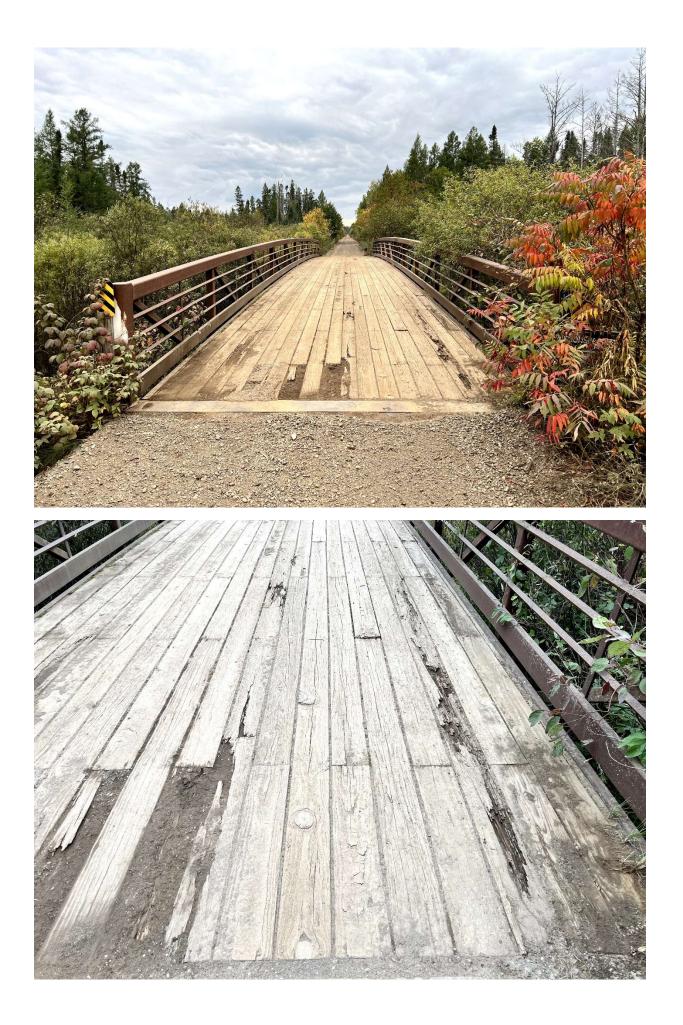

## **Bridge Project Detailed Description**

Florence County would like to re-deck the Wisconsin Creek Bridge located in the Town of Tipler. This major corridor trail C7 serves as a primary connection to trails leading to the eastern half of Florence County and to Forest County located to the west and south ends of the county. This also connects to the State of Michigan to the north as well. Based on past grant information, this bridge has not received any additional funding since 2009 (ATV-1973) when it was constructed and installed. I have been performing two "Designated Use Inspections" per year as required by the State since 2017, one in the spring and late fall. These inspections include bridge, trail, signage and facility inspections of what is visible at the time of inspection and are non-invasive. The results are emailed to Mike Duke for his review and determination. We have observed the deterioration of the wear course over the last few years and now feel that it is necessary to re-deck. With building material costs fluctuating we hope that there isn't an uptick in costs. We have estimated the cost to be \$17,031.35 as of 03/27/2024. This includes the tear off, fasteners, machine time, labor, and disposal. We would expect that the deck to last approximately 10-15 years if cared for properly. Florence County will perform this rehabilitation.