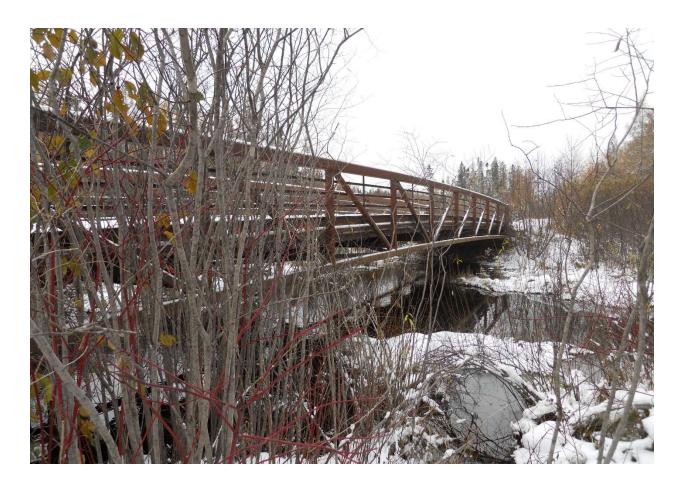

# **Motorized Recreation Grant Application**

Form 8700-159 (R 02/2024) Page 3 of 5

| Appendix A – Required for Bridge Rehab/Replace, New, or Reroute with New Bridge |              |                |           |                                  |                                                                                          |             |                               |                                  |  |
|---------------------------------------------------------------------------------|--------------|----------------|-----------|----------------------------------|------------------------------------------------------------------------------------------|-------------|-------------------------------|----------------------------------|--|
| X Bridge Rehab/Replace                                                          |              | w Bridę        | ge        | 🗌 R                              | eroute w                                                                                 | vith new    | bridge                        |                                  |  |
| County                                                                          | Township     | Range          | ΘE        | Section                          | 1/4 1/4                                                                                  | 1/4         | GPS Coordinate<br>Lat. 45.983 |                                  |  |
| Florence                                                                        | 41 N         | 15             | OW        | 35                               | NW                                                                                       | SW          | Long88.59                     |                                  |  |
| Water Body Name                                                                 |              | _              |           | Bri                              | dge Name                                                                                 | e           |                               | County Inventory Number          |  |
| Wisconsin Creek                                                                 |              |                |           | W                                | sconsin                                                                                  | Creek B     | ridge                         | N/A NR-19-006                    |  |
| Funded Trail Name or Number (SN                                                 | IARS if app  | licable)       | -         |                                  |                                                                                          | •           |                               | elopment or rehabilitation funds |  |
| C7                                                                              |              |                |           | lin t                            | he past?                                                                                 | Yes         | s 🔿 No Ye                     | ear: 2009 \$101,359.75           |  |
| Bridge is located on: OPrivate                                                  | property     |                |           | Olo                              | I Bridge/C                                                                               | ulvert Siz  | ze <u>12 x 91 fe</u>          | eet                              |  |
| Public                                                                          | property     |                |           | Ne                               | w Bridge/                                                                                | Culvert S   | ize                           |                                  |  |
| Landowner Where Bridge is Located                                               |              |                | Te        | ephone N                         | lumber                                                                                   | Length of T | rail Use Agreement (5 year    |                                  |  |
| State of Wisconsin                                                              |              |                |           | State owned - perpetual easement |                                                                                          |             |                               |                                  |  |
| Current maximum load 18                                                         | 3,000        | lbs.           | Age of    | Bridge                           | Bridg                                                                                    | e Materia   | l                             |                                  |  |
| Proposed maximum load                                                           |              | lbs.           | 24        |                                  | Steel                                                                                    | l           |                               |                                  |  |
| Sponsoring Club Name                                                            |              |                |           | Club                             | Club Contact Telephone Number                                                            |             |                               |                                  |  |
| Blue Ox Trail Riders                                                            |              |                |           |                                  | Fran Modschiedler (president) (715) 674-2616                                             |             |                               |                                  |  |
| Do you have your trail bridges post                                             |              |                | ~         |                                  | What is the maximum load of the other bridges on the system if groomed with this bridge? |             |                               |                                  |  |
|                                                                                 | <u> </u>     |                | ) No      | Form                             |                                                                                          |             | ges. Unknown                  |                                  |  |
| What is the weight of your puller &                                             | drag/gradir  | ng equip       | oment?    |                                  |                                                                                          | au onug     | cs. Olikilowii                |                                  |  |
| 17400                                                                           |              |                |           |                                  |                                                                                          |             |                               |                                  |  |
| What other recreational trail uses a                                            | ire planned  | for this       | bridge    | ?                                |                                                                                          |             |                               |                                  |  |
| No other uses planned                                                           |              |                |           |                                  |                                                                                          |             |                               |                                  |  |
| If there are other Recreational uses                                            | s planned, l | how mu         | ich of th | ne bridge                        | e cost will                                                                              | be paid f   | or by non-snowm               | nobile or non-ATV users?         |  |
| ● Yes ○ No Have you contac                                                      | cted your lo | ocal <u>DN</u> | R Wate    | er Manag                         | ement Sp                                                                                 | pecialist ( | WMS) regarding                | a permit?                        |  |
| ○ Yes ● No Is a permit need                                                     | ed? (Pleas   | se provi       | de any    | written                          | correspon                                                                                | dence fro   | om WMS.)                      |                                  |  |
| • Yes O No Have you contac                                                      | cted your C  | ounty Z        | oning I   | Dept. reg                        | parding a                                                                                | floodplair  | determination?                |                                  |  |
| OYes ● No Will an H & H (h                                                      | nydrologic a | and hyd        | raulic) : | study be                         | required                                                                                 | ?           |                               |                                  |  |
| Pridge Preiset Detailed Deserint                                                |              |                |           |                                  |                                                                                          |             |                               |                                  |  |

## **Bridge Project Detailed Description**

Florence County would like to re-deck the Wisconsin Creek Bridge located in the Town of Tipler. This major corridor trail C7 serves as a primary connection to trails leading to the eastern half of Florence County and to Forest County located to the west and south ends of the county. This also connects to the State of Michigan to the north as well. Based on past grant information, this bridge has not received any additional funding since 2009 (ATV-1973) when it was constructed and installed. I have been performing two "Designated Use Inspections" per year as required by the State since 2017, one in the spring and late fall. These inspections include bridge, trail, signage and facility inspections of what is visible at the time of inspection and are non-invasive. The results are emailed to Mike Duke for his review and determination. We have observed the deterioration of the wear course over the last few years and now feel that it is necessary to re-deck. With building material costs fluctuating we hope that there isn't an uptick in costs. We have estimated the cost to be \$17,031.35 as of 03/27/2024. This includes the tear off, fasteners, machine time, labor, and disposal. We would expect that the deck to last approximately 10-15 years if cared for properly. Florence County will perform this rehabilitation.