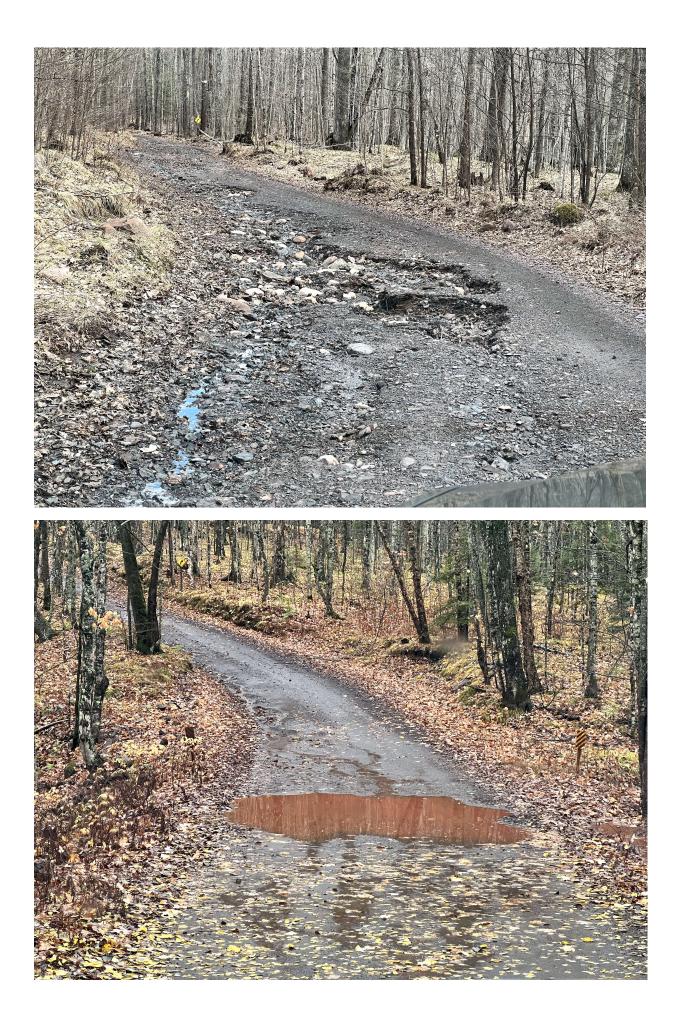

#### **Project Description Summary**

Florence County would like to rehab a portion of F2 starting at Pine River Road (45.840903,-88.253917) and ending east Florence County would like to rehab a portion of F2 starting at Pine River Road (45.840903,-88.253917) and ending east of the ATC power line (45.841402,-88.234057). This primary dual use, year round trail provides access to Aurora businesses, Lake Emily ATV campground, Keyes Lake, and Florence area businesses including this areas only ATV Park. This 1.14 mile project will include resurfacing 1840' of hill along with reshaping, ditching and resetting or replacing a culvert depending on condition (45.839282,-88.246572). Spring 2023 runoff took a toll on the power line hill requiring a days worth of dozer work to restore it using the existing materials. There were numerous complaints of tire slashing due to the jagged edges from the original ore bed that was used. Our plan will require the use of 540 yards of 6" thick crushed ore to cover up the jagged edged old bed and 540 yards of 6" gravel to cover the new bed. This trail section has been hard to maintain due to the lack of material present and the large ore pieces being pulled up and leaving sizable holes and pieces behind. We are asking for 80% (\$25738.62) funding from the ATV-UTV Program and the remaining 20% (\$6434.65) from the Snowmobile Program as this does provide a benefit to this dual use trail. (\$6434.65) from the Snowmobile Program as this does provide a benefit to this dual use trail.

## **Trail Project Detailed Description**

Florence County would like to rehab a portion of F2 starting at Pine River Road (45.840903,-88.253917) and ending east of the ATC power line (45.841402,-88.234057). This dual use, year round trail provides access to Aurora businesses, Lake Emily ATV campground, Keyes Lake, and Florence area businesses including this areas only ATV Park. This 1.14 mile project will include resurfacing 1840' of hill along with reshaping, ditching and resetting or replacing a culvert depending on condition (45.839282,-88.246572. Spring 2023 runoff took a toll on the power line hill requiring a days worth of dozer work to restore it using the existing materials. There were numerous complaints of tire slashing due to the jagged edges from the original ore bed that was used. Our plan will require the use of 540 yards of 6" thick crushed ore to cover up the jagged edged old bed and 540 yards of 6" gravel to cover the new bed. This trail section has been hard to maintain due to the lack of material present and the large ore pieces being pulled up and leaving sizable holes and pieces behind. We are asking for 80% (\$25738.62) funding from the ATV-UTV Program and the remaining 20% (\$6434.65) from the Snowmobile Program as this does provide a benefit to this dual use trail. This well traveled trail provides direct access to Lake Emily ATV Campground, Keyes Lake Recreation Area, Keyes Lake Park, Dining, and the Town of Florence and all of its amenities (fuel, lodging, and dining).