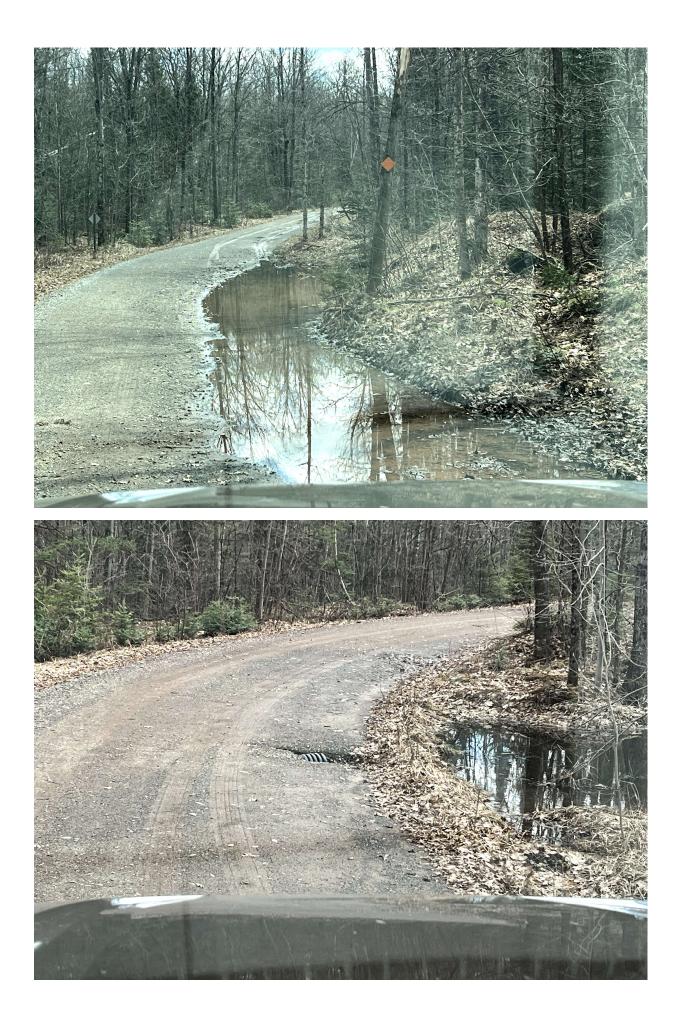

#### **Project Description Summary**

Florence County would like to rehab a portion of F2 starting at Pine River Road (45.840903,-88.253917) and ending east Florence County would like to rehab a portion of F2 starting at Pine River Road (45.840903,-88.253917) and ending east of the ATC power line (45.841402,-88.234057). This primary dual use, year round trail provides access to Aurora businesses, Lake Emily ATV campground, Keyes Lake, and Florence area businesses including this areas only ATV Park. This 1.14 mile project will include resurfacing 1840' of hill along with reshaping, ditching and resetting or replacing a culvert depending on condition (45.839282,-88.246572). Spring 2023 runoff took a toll on the power line hill requiring a days worth of dozer work to restore it using the existing materials. There were numerous complaints of tire slashing due to the jagged edges from the original ore bed that was used. Our plan will require the use of 540 yards of 6" thick crushed ore to cover up the jagged edged old bed and 540 yards of 6" gravel to cover the new bed. This trail section has been hard to maintain due to the lack of material present and the large ore pieces being pulled up and leaving sizable holes and pieces behind. We are asking for 80% (\$25738.62) funding from the ATV-UTV Program and the remaining 20% (\$6434.65) from the Snowmobile Program as this does provide a benefit to this dual use trail. (\$6434.65) from the Snowmobile Program as this does provide a benefit to this dual use trail.

## **Trail Project Detailed Description**

Florence County would like to rehab a portion of F2 starting at Pine River Road (45.840903,-88.253917) and ending east of the ATC power line (45.841402,-88.234057). This dual use, year round trail provides access to Aurora businesses, Lake Emily ATV campground, Keyes Lake, and Florence area businesses including this areas only ATV Park. This 1.14 mile project will include resurfacing 1840' of hill along with reshaping, ditching and resetting or replacing a culvert depending on condition (45.839282,-88.246572. Spring 2023 runoff took a toll on the power line hill requiring a days worth of dozer work to restore it using the existing materials. There were numerous complaints of tire slashing due to the jagged edges from the original ore bed that was used. Our plan will require the use of 540 yards of 6" thick crushed ore to cover up the jagged edged old bed and 540 yards of 6" gravel to cover the new bed. This trail section has been hard to maintain due to the lack of material present and the large ore pieces being pulled up and leaving sizable holes and pieces behind. We are asking for 80% (\$25738.62) funding from the ATV-UTV Program and the remaining 20% (\$6434.65) from the Snowmobile Program as this does provide a benefit to this dual use trail. This well traveled trail provides direct access to Lake Emily ATV Campground, Keyes Lake Recreation Area, Keyes Lake Park, Dining, and the Town of Florence and all of its amenities (fuel, lodging, and dining).