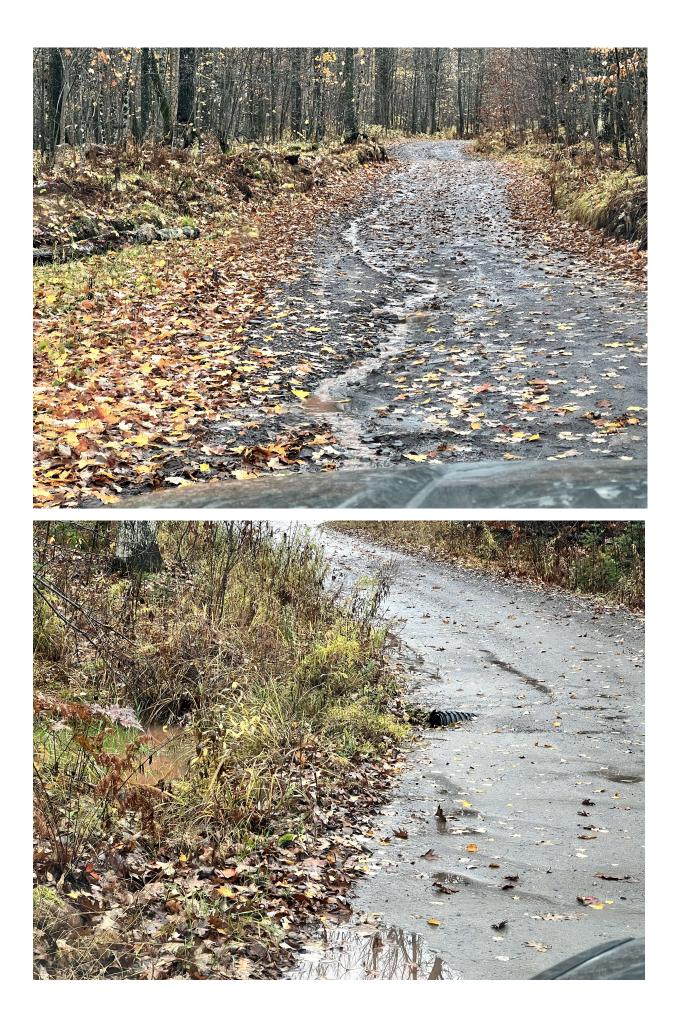

#### **Project Description Summary**

Florence County would like to rehab a portion of F2 starting at Pine River Road (45.840903,-88.253917) and ending east Florence County would like to rehab a portion of F2 starting at Pine River Road (45.840903,-88.253917) and ending east of the ATC power line (45.841402,-88.234057). This primary dual use, year round trail provides access to Aurora businesses, Lake Emily ATV campground, Keyes Lake, and Florence area businesses including this areas only ATV Park. This 1.14 mile project will include resurfacing 1840' of hill along with reshaping, ditching and resetting or replacing a culvert depending on condition (45.839282,-88.246572). Spring 2023 runoff took a toll on the power line hill requiring a days worth of dozer work to restore it using the existing materials. There were numerous complaints of tire slashing due to the jagged edges from the original ore bed that was used. Our plan will require the use of 540 yards of 6" thick crushed ore to cover up the jagged edged old bed and 540 yards of 6" gravel to cover the new bed. This trail section has been hard to maintain due to the lack of material present and the large ore pieces being pulled up and leaving sizable holes and pieces behind. We are asking for 80% (\$25738.62) funding from the ATV-UTV Program and the remaining 20% (\$6434.65) from the Snowmobile Program as this does provide a benefit to this dual use trail. (\$6434.65) from the Snowmobile Program as this does provide a benefit to this dual use trail.

## **Trail Project Detailed Description**

Florence County would like to rehab a portion of F2 starting at Pine River Road (45.840903,-88.253917) and ending east of the ATC power line (45.841402,-88.234057). This dual use, year round trail provides access to Aurora businesses, Lake Emily ATV campground, Keyes Lake, and Florence area businesses including this areas only ATV Park. This 1.14 mile project will include resurfacing 1840' of hill along with reshaping, ditching and resetting or replacing a culvert depending on condition (45.839282,-88.246572. Spring 2023 runoff took a toll on the power line hill requiring a days worth of dozer work to restore it using the existing materials. There were numerous complaints of tire slashing due to the jagged edges from the original ore bed that was used. Our plan will require the use of 540 yards of 6" thick crushed ore to cover up the jagged edged old bed and 540 yards of 6" gravel to cover the new bed. This trail section has been hard to maintain due to the lack of material present and the large ore pieces being pulled up and leaving sizable holes and pieces behind. We are asking for 80% (\$25738.62) funding from the ATV-UTV Program and the remaining 20% (\$6434.65) from the Snowmobile Program as this does provide a benefit to this dual use trail. This well traveled trail provides direct access to Lake Emily ATV Campground, Keyes Lake Recreation Area, Keyes Lake Park, Dining, and the Town of Florence and all of its amenities (fuel, lodging, and dining).