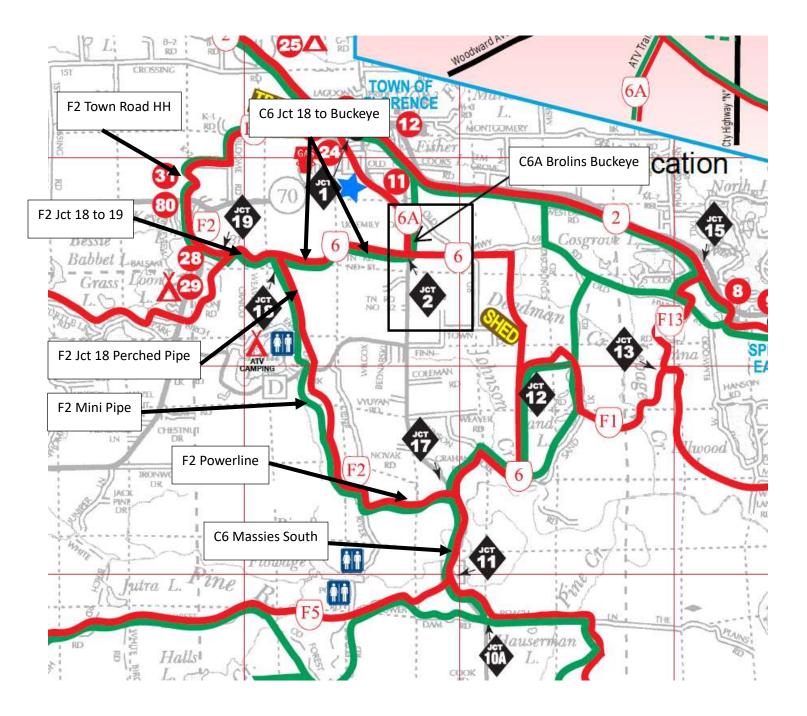

#### **Project Description Summary**

Florence County would like to rehab a portion of F2 starting at Pine River Road (45.840903,-88.253917) and ending east Florence County would like to rehab a portion of F2 starting at Pine River Road (45.840903,-88.253917) and ending east of the ATC power line (45.841402,-88.234057). This primary dual use, year round trail provides access to Aurora businesses, Lake Emily ATV campground, Keyes Lake, and Florence area businesses including this areas only ATV Park. This 1.14 mile project will include resurfacing 1840' of hill along with reshaping, ditching and resetting or replacing a culvert depending on condition (45.839282,-88.246572). Spring 2023 runoff took a toll on the power line hill requiring a days worth of dozer work to restore it using the existing materials. There were numerous complaints of tire slashing due to the jagged edges from the original ore bed that was used. Our plan will require the use of 540 yards of 6" thick crushed ore to cover up the jagged edged old bed and 540 yards of 6" gravel to cover the new bed. This trail section has been hard to maintain due to the lack of material present and the large ore pieces being pulled up and leaving sizable holes and pieces behind. We are asking for 80% (\$25738.62) funding from the ATV-UTV Program and the remaining 20% (\$6434.65) from the Snowmobile Program as this does provide a benefit to this dual use trail. (\$6434.65) from the Snowmobile Program as this does provide a benefit to this dual use trail.

## **Trail Project Detailed Description**

Florence County would like to rehab a portion of F2 starting at Pine River Road (45.840903,-88.253917) and ending east of the ATC power line (45.841402,-88.234057). This dual use, year round trail provides access to Aurora businesses, Lake Emily ATV campground, Keyes Lake, and Florence area businesses including this areas only ATV Park. This 1.14 mile project will include resurfacing 1840' of hill along with reshaping, ditching and resetting or replacing a culvert depending on condition (45.839282,-88.246572. Spring 2023 runoff took a toll on the power line hill requiring a days worth of dozer work to restore it using the existing materials. There were numerous complaints of tire slashing due to the jagged edges from the original ore bed that was used. Our plan will require the use of 540 yards of 6" thick crushed ore to cover up the jagged edged old bed and 540 yards of 6" gravel to cover the new bed. This trail section has been hard to maintain due to the lack of material present and the large ore pieces being pulled up and leaving sizable holes and pieces behind. We are asking for 80% (\$25738.62) funding from the ATV-UTV Program and the remaining 20% (\$6434.65) from the Snowmobile Program as this does provide a benefit to this dual use trail. This well traveled trail provides direct access to Lake Emily ATV Campground, Keyes Lake Recreation Area, Keyes Lake Park, Dining, and the Town of Florence and all of its amenities (fuel, lodging, and dining).