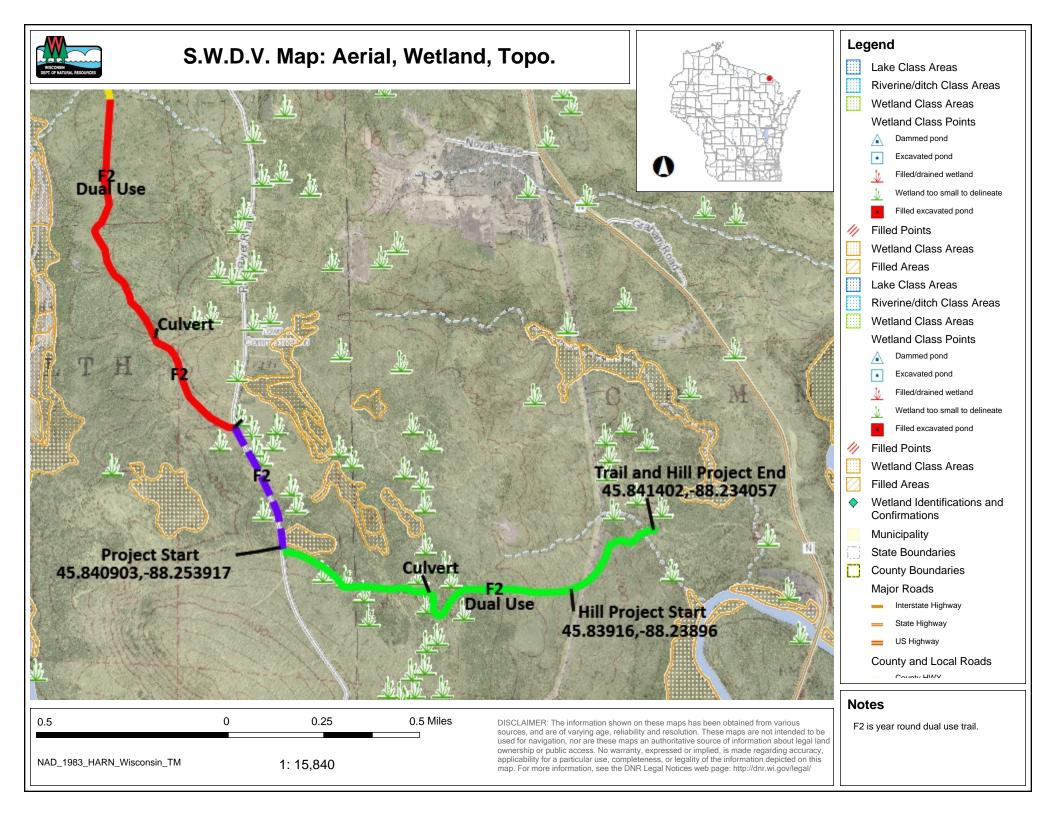

#### **Project Description Summary**

Florence County would like to rehab a portion of F2 starting at Pine River Road (45.840903,-88.253917) and ending east Florence County would like to rehab a portion of F2 starting at Pine River Road (45.840903,-88.253917) and ending east of the ATC power line (45.841402,-88.234057). This primary dual use, year round trail provides access to Aurora businesses, Lake Emily ATV campground, Keyes Lake, and Florence area businesses including this areas only ATV Park. This 1.14 mile project will include resurfacing 1840' of hill along with reshaping, ditching and resetting or replacing a culvert depending on condition (45.839282,-88.246572). Spring 2023 runoff took a toll on the power line hill requiring a days worth of dozer work to restore it using the existing materials. There were numerous complaints of tire slashing due to the jagged edges from the original ore bed that was used. Our plan will require the use of 540 yards of 6" thick crushed ore to cover up the jagged edged old bed and 540 yards of 6" gravel to cover the new bed. This trail section has been hard to maintain due to the lack of material present and the large ore pieces being pulled up and leaving sizable holes and pieces behind. We are asking for 80% (\$25738.62) funding from the ATV-UTV Program and the remaining 20% (\$6434.65) from the Snowmobile Program as this does provide a benefit to this dual use trail. (\$6434.65) from the Snowmobile Program as this does provide a benefit to this dual use trail.

## **Trail Project Detailed Description**

Florence County would like to rehab a portion of F2 starting at Pine River Road (45.840903,-88.253917) and ending east of the ATC power line (45.841402,-88.234057). This dual use, year round trail provides access to Aurora businesses, Lake Emily ATV campground, Keyes Lake, and Florence area businesses including this areas only ATV Park. This 1.14 mile project will include resurfacing 1840' of hill along with reshaping, ditching and resetting or replacing a culvert depending on condition (45.839282,-88.246572. Spring 2023 runoff took a toll on the power line hill requiring a days worth of dozer work to restore it using the existing materials. There were numerous complaints of tire slashing due to the jagged edges from the original ore bed that was used. Our plan will require the use of 540 yards of 6" thick crushed ore to cover up the jagged edged old bed and 540 yards of 6" gravel to cover the new bed. This trail section has been hard to maintain due to the lack of material present and the large ore pieces being pulled up and leaving sizable holes and pieces behind. We are asking for 80% (\$25738.62) funding from the ATV-UTV Program and the remaining 20% (\$6434.65) from the Snowmobile Program as this does provide a benefit to this dual use trail. This well traveled trail provides direct access to Lake Emily ATV Campground, Keyes Lake Recreation Area, Keyes Lake Park, Dining, and the Town of Florence and all of its amenities (fuel, lodging, and dining).