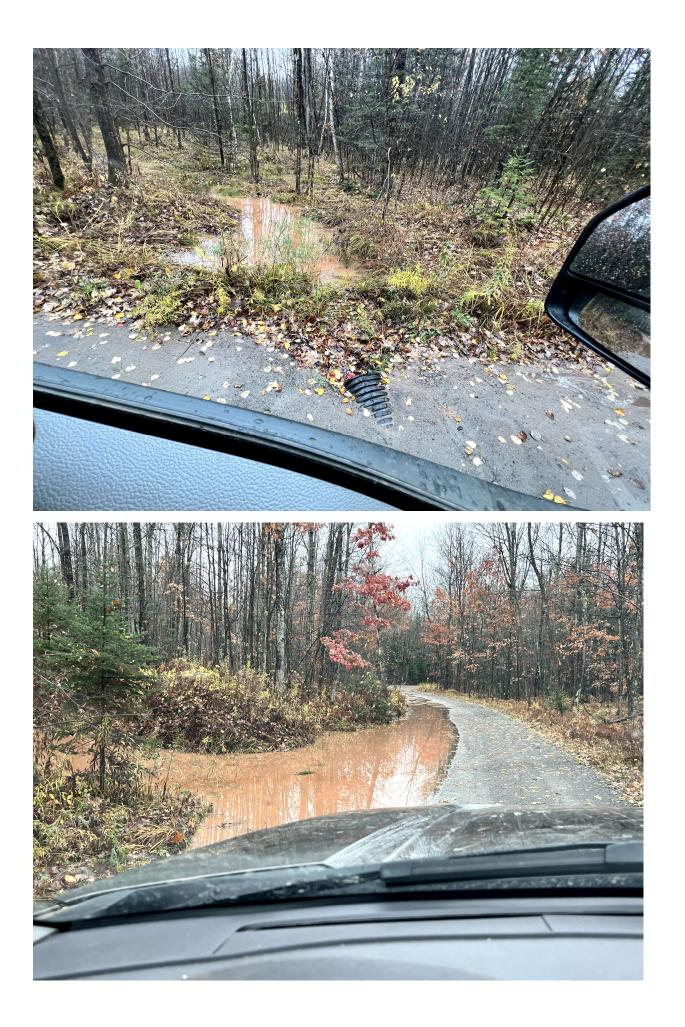

#### **Project Description Summary**

Florence County would like to rehab a portion of F2 starting at Pine River Road (45.840903,-88.253917) and ending east Florence County would like to rehab a portion of F2 starting at Pine River Road (45.840903,-88.253917) and ending east of the ATC power line (45.841402,-88.234057). This primary dual use, year round trail provides access to Aurora businesses, Lake Emily ATV campground, Keyes Lake, and Florence area businesses including this areas only ATV Park. This 1.14 mile project will include resurfacing 1840' of hill along with reshaping, ditching and resetting or replacing a culvert depending on condition (45.839282,-88.246572). Spring 2023 runoff took a toll on the power line hill requiring a days worth of dozer work to restore it using the existing materials. There were numerous complaints of tire slashing due to the jagged edges from the original ore bed that was used. Our plan will require the use of 540 yards of 6" thick crushed ore to cover up the jagged edged old bed and 540 yards of 6" gravel to cover the new bed. This trail section has been hard to maintain due to the lack of material present and the large ore pieces being pulled up and leaving sizable holes and pieces behind. We are asking for 80% (\$25738.62) funding from the ATV-UTV Program and the remaining 20% (\$6434.65) from the Snowmobile Program as this does provide a benefit to this dual use trail. (\$6434.65) from the Snowmobile Program as this does provide a benefit to this dual use trail.

## **Trail Project Detailed Description**

Florence County would like to rehab a portion of F2 starting at Pine River Road (45.840903,-88.253917) and ending east of the ATC power line (45.841402,-88.234057). This dual use, year round trail provides access to Aurora businesses, Lake Emily ATV campground, Keyes Lake, and Florence area businesses including this areas only ATV Park. This 1.14 mile project will include resurfacing 1840' of hill along with reshaping, ditching and resetting or replacing a culvert depending on condition (45.839282,-88.246572. Spring 2023 runoff took a toll on the power line hill requiring a days worth of dozer work to restore it using the existing materials. There were numerous complaints of tire slashing due to the jagged edges from the original ore bed that was used. Our plan will require the use of 540 yards of 6" thick crushed ore to cover up the jagged edged old bed and 540 yards of 6" gravel to cover the new bed. This trail section has been hard to maintain due to the lack of material present and the large ore pieces being pulled up and leaving sizable holes and pieces behind. We are asking for 80% (\$25738.62) funding from the ATV-UTV Program and the remaining 20% (\$6434.65) from the Snowmobile Program as this does provide a benefit to this dual use trail. This well traveled trail provides direct access to Lake Emily ATV Campground, Keyes Lake Recreation Area, Keyes Lake Park, Dining, and the Town of Florence and all of its amenities (fuel, lodging, and dining).