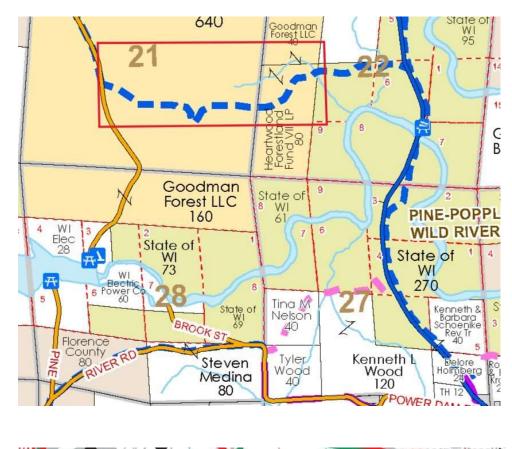

mgummm(@norencecountywi.gov

| Section 2: Project Information Required for all Projects |          |       |              |         |         |         |                               |                           |  |
|----------------------------------------------------------|----------|-------|--------------|---------|---------|---------|-------------------------------|---------------------------|--|
| Project Title C                                          |          |       |              |         |         | Current | Funded Miles                  | New Miles (if applicable) |  |
| F2 Powerline 2025                                        |          |       |              |         |         | 68.35   |                               |                           |  |
| County                                                   | Township | Range | ΘE           | Section | 1/4 1/4 | 1/4     | GPS Coordinate<br>Lat. 45.840 |                           |  |
| Florence                                                 | 39 N     | 18    | $\bigcirc$ W | 21      | NE      | SW      | Long88.25                     | 3917                      |  |

#### **Project Description Summary**

Florence County would like to rehab a portion of F2 starting at Pine River Road (45.840903,-88.253917) and ending east Florence County would like to rehab a portion of F2 starting at Pine River Road (45.840903,-88.253917) and ending east of the ATC power line (45.841402,-88.234057). This primary dual use, year round trail provides access to Aurora businesses, Lake Emily ATV campground, Keyes Lake, and Florence area businesses including this areas only ATV Park. This 1.14 mile project will include resurfacing 1840' of hill along with reshaping, ditching and resetting or replacing a culvert depending on condition (45.839282,-88.246572). Spring 2023 runoff took a toll on the power line hill requiring a days worth of dozer work to restore it using the existing materials. There were numerous complaints of tire slashing due to the jagged edges from the original ore bed that was used. Our plan will require the use of 540 yards of 6" thick crushed ore to cover up the jagged edged old bed and 540 yards of 6" gravel to cover the new bed. This trail section has been hard to maintain due to the lack of material present and the large ore pieces being pulled up and leaving sizable holes and pieces behind. We are asking for 80% (\$25738.62) funding from the ATV-UTV Program and the remaining 20% (\$6434.65) from the Snowmobile Program as this does provide a benefit to this dual use trail. (\$6434.65) from the Snowmobile Program as this does provide a benefit to this dual use trail.

# **Motorized Recreation Grant Application**

Form 8700-159 (R 02/2024) Page 5 of 5

| Appendix B –                       | Required for           | Trail/Qu        | alified             | l Troι  | ite Reh    | nab, Re            | route, o       | or Development                                                                                                                                                                                                                                                                                                                                                                                                                                                                                                                                                                                                                                                                                                                                                                                                                                                                                                                                                                                                                                                                                                                                                                                                                                                                                                                                                                                                                                                                                                                                                                                                                                                                                                                                                                                                                                                                                                                                                                                                                                                                                                                 |                                               |
|------------------------------------|------------------------|-----------------|---------------------|---------|------------|--------------------|----------------|--------------------------------------------------------------------------------------------------------------------------------------------------------------------------------------------------------------------------------------------------------------------------------------------------------------------------------------------------------------------------------------------------------------------------------------------------------------------------------------------------------------------------------------------------------------------------------------------------------------------------------------------------------------------------------------------------------------------------------------------------------------------------------------------------------------------------------------------------------------------------------------------------------------------------------------------------------------------------------------------------------------------------------------------------------------------------------------------------------------------------------------------------------------------------------------------------------------------------------------------------------------------------------------------------------------------------------------------------------------------------------------------------------------------------------------------------------------------------------------------------------------------------------------------------------------------------------------------------------------------------------------------------------------------------------------------------------------------------------------------------------------------------------------------------------------------------------------------------------------------------------------------------------------------------------------------------------------------------------------------------------------------------------------------------------------------------------------------------------------------------------|-----------------------------------------------|
| 🗙 Trail Reh                        | ab 🗌 C                 | ualified T      | oute                |         | New Ti     | rail               | Tra            | ail Reroute (Mandat                                                                                                                                                                                                                                                                                                                                                                                                                                                                                                                                                                                                                                                                                                                                                                                                                                                                                                                                                                                                                                                                                                                                                                                                                                                                                                                                                                                                                                                                                                                                                                                                                                                                                                                                                                                                                                                                                                                                                                                                                                                                                                            | tory or Discretionary)                        |
| County                             |                        | Township        | Range               | ΘE      | Section    | 1/4 1/4            | 1/4            | GPS Coordinates:<br>Lat. 45.840903                                                                                                                                                                                                                                                                                                                                                                                                                                                                                                                                                                                                                                                                                                                                                                                                                                                                                                                                                                                                                                                                                                                                                                                                                                                                                                                                                                                                                                                                                                                                                                                                                                                                                                                                                                                                                                                                                                                                                                                                                                                                                             |                                               |
| Florence                           |                        | 39 N            | 18                  | OW      | 21         | NE                 | SW             | Long88.253917                                                                                                                                                                                                                                                                                                                                                                                                                                                                                                                                                                                                                                                                                                                                                                                                                                                                                                                                                                                                                                                                                                                                                                                                                                                                                                                                                                                                                                                                                                                                                                                                                                                                                                                                                                                                                                                                                                                                                                                                                                                                                                                  | ,                                             |
| Funded Trail Nam<br>F2             | <u>e or Number (SN</u> | IARS if app     | licable)            |         | Has<br>pas | -                  | ever rec<br>Ye |                                                                                                                                                                                                                                                                                                                                                                                                                                                                                                                                                                                                                                                                                                                                                                                                                                                                                                                                                                                                                                                                                                                                                                                                                                                                                                                                                                                                                                                                                                                                                                                                                                                                                                                                                                                                                                                                                                                                                                                                                                                                                                                                | rehabilitation funds in the 2022 \$ 11,669.00 |
| Trail is located on:               |                        |                 | L                   | .ength  | of Easen   | nent or La         | andowne        | r Use Agreement                                                                                                                                                                                                                                                                                                                                                                                                                                                                                                                                                                                                                                                                                                                                                                                                                                                                                                                                                                                                                                                                                                                                                                                                                                                                                                                                                                                                                                                                                                                                                                                                                                                                                                                                                                                                                                                                                                                                                                                                                                                                                                                | Expiration Date                               |
| <ul> <li>Private pro</li> </ul>    | operty 🔿 Publ          | ic property     |                     | St      | arted 20   | )+ years           | ago. Re        | news every 2 years                                                                                                                                                                                                                                                                                                                                                                                                                                                                                                                                                                                                                                                                                                                                                                                                                                                                                                                                                                                                                                                                                                                                                                                                                                                                                                                                                                                                                                                                                                                                                                                                                                                                                                                                                                                                                                                                                                                                                                                                                                                                                                             | 04/13/2025                                    |
| Landowner Where                    | Trail is Located       |                 |                     |         |            |                    |                | Telephone Number                                                                                                                                                                                                                                                                                                                                                                                                                                                                                                                                                                                                                                                                                                                                                                                                                                                                                                                                                                                                                                                                                                                                                                                                                                                                                                                                                                                                                                                                                                                                                                                                                                                                                                                                                                                                                                                                                                                                                                                                                                                                                                               | I                                             |
| Goodman Forest                     | t (Huber Resou         | rces Grou       | p-Tony              | Derle   | th), Flor  | rence Co           | ounty          | (906)                                                                                                                                                                                                                                                                                                                                                                                                                                                                                                                                                                                                                                                                                                                                                                                                                                                                                                                                                                                                                                                                                                                                                                                                                                                                                                                                                                                                                                                                                                                                                                                                                                                                                                                                                                                                                                                                                                                                                                                                                                                                                                                          | 282-2819                                      |
| What other recrea                  | tional trail uses a    | ire planned     | for this            | trail?  |            |                    |                |                                                                                                                                                                                                                                                                                                                                                                                                                                                                                                                                                                                                                                                                                                                                                                                                                                                                                                                                                                                                                                                                                                                                                                                                                                                                                                                                                                                                                                                                                                                                                                                                                                                                                                                                                                                                                                                                                                                                                                                                                                                                                                                                |                                               |
|                                    | Recreational uses      |                 |                     |         | -          |                    |                | cost will be paid for b                                                                                                                                                                                                                                                                                                                                                                                                                                                                                                                                                                                                                                                                                                                                                                                                                                                                                                                                                                                                                                                                                                                                                                                                                                                                                                                                                                                                                                                                                                                                                                                                                                                                                                                                                                                                                                                                                                                                                                                                                                                                                                        | by other users?                               |
| How many miles v                   | vould be affected      | if this proje   | ect is no           | t funde | ed? V      | Vill this re       | sult in cl     | osure of a trail?                                                                                                                                                                                                                                                                                                                                                                                                                                                                                                                                                                                                                                                                                                                                                                                                                                                                                                                                                                                                                                                                                                                                                                                                                                                                                                                                                                                                                                                                                                                                                                                                                                                                                                                                                                                                                                                                                                                                                                                                                                                                                                              | <b>O</b> 11                                   |
|                                    | 7.5                    |                 |                     |         |            |                    |                | • Y                                                                                                                                                                                                                                                                                                                                                                                                                                                                                                                                                                                                                                                                                                                                                                                                                                                                                                                                                                                                                                                                                                                                                                                                                                                                                                                                                                                                                                                                                                                                                                                                                                                                                                                                                                                                                                                                                                                                                                                                                                                                                                                            | es () No                                      |
| Is this a critical se              | ction to the overa     | all trail syste | em?                 | 1       | re a reas  | onable al          | ternative      | ?                                                                                                                                                                                                                                                                                                                                                                                                                                                                                                                                                                                                                                                                                                                                                                                                                                                                                                                                                                                                                                                                                                                                                                                                                                                                                                                                                                                                                                                                                                                                                                                                                                                                                                                                                                                                                                                                                                                                                                                                                                                                                                                              |                                               |
|                                    |                        | ● Yes (         | ) No                | No      |            |                    |                |                                                                                                                                                                                                                                                                                                                                                                                                                                                                                                                                                                                                                                                                                                                                                                                                                                                                                                                                                                                                                                                                                                                                                                                                                                                                                                                                                                                                                                                                                                                                                                                                                                                                                                                                                                                                                                                                                                                                                                                                                                                                                                                                |                                               |
| Does any section contain a bridge? | of this trail<br>Ves   | an in           | this brid<br>the ne |         |            | ibilitation<br>O Y | ~              | What is the way was not set to be a constrained with the way of the way was not set to be a constrained with the way of t | eight of your puller & drag/<br>ment?         |
|                                    |                        |                 |                     |         |            |                    |                |                                                                                                                                                                                                                                                                                                                                                                                                                                                                                                                                                                                                                                                                                                                                                                                                                                                                                                                                                                                                                                                                                                                                                                                                                                                                                                                                                                                                                                                                                                                                                                                                                                                                                                                                                                                                                                                                                                                                                                                                                                                                                                                                | lbs.                                          |
| • Yes 🔿 No                         | Have you conta         | cted your lo    | ocal <u>DN</u>      | R Wate  | er Manag   | ement S            | pecialist (    | ( <u>WMS)</u> regarding a pe                                                                                                                                                                                                                                                                                                                                                                                                                                                                                                                                                                                                                                                                                                                                                                                                                                                                                                                                                                                                                                                                                                                                                                                                                                                                                                                                                                                                                                                                                                                                                                                                                                                                                                                                                                                                                                                                                                                                                                                                                                                                                                   | ermit?                                        |
| ○ Yes ● No                         | Is a permit need       | led? (Plea      | se provi            | de any  | written o  | orrespon           | dence fro      | om WMS.)                                                                                                                                                                                                                                                                                                                                                                                                                                                                                                                                                                                                                                                                                                                                                                                                                                                                                                                                                                                                                                                                                                                                                                                                                                                                                                                                                                                                                                                                                                                                                                                                                                                                                                                                                                                                                                                                                                                                                                                                                                                                                                                       |                                               |
| • Yes • No                         | Will this project      | be located      | near or             | cross a | any interr | nittent or         | perennia       | al waterway? Surface                                                                                                                                                                                                                                                                                                                                                                                                                                                                                                                                                                                                                                                                                                                                                                                                                                                                                                                                                                                                                                                                                                                                                                                                                                                                                                                                                                                                                                                                                                                                                                                                                                                                                                                                                                                                                                                                                                                                                                                                                                                                                                           | Water Data Viewer                             |
| Yes      No                        |                        |                 |                     |         |            |                    |                |                                                                                                                                                                                                                                                                                                                                                                                                                                                                                                                                                                                                                                                                                                                                                                                                                                                                                                                                                                                                                                                                                                                                                                                                                                                                                                                                                                                                                                                                                                                                                                                                                                                                                                                                                                                                                                                                                                                                                                                                                                                                                                                                |                                               |
| ○ Yes ● No                         |                        | involve lan     | d disturk           | oance - | - includir | ng clearin         |                | ubbing – of 1 acre or ו<br><u>List</u>                                                                                                                                                                                                                                                                                                                                                                                                                                                                                                                                                                                                                                                                                                                                                                                                                                                                                                                                                                                                                                                                                                                                                                                                                                                                                                                                                                                                                                                                                                                                                                                                                                                                                                                                                                                                                                                                                                                                                                                                                                                                                         | more of land?                                 |