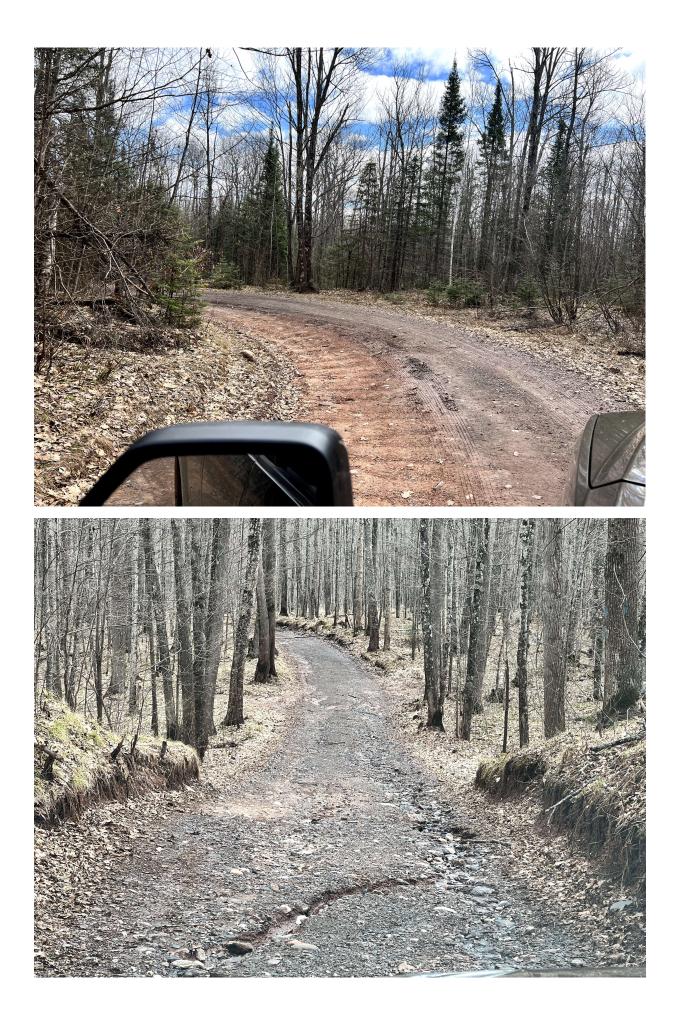

#### **Project Description Summary**

Florence County would like to rehab a portion of F2 starting at Pine River Road (45.840903,-88.253917) and ending east Florence County would like to rehab a portion of F2 starting at Pine River Road (45.840903,-88.253917) and ending east of the ATC power line (45.841402,-88.234057). This primary dual use, year round trail provides access to Aurora businesses, Lake Emily ATV campground, Keyes Lake, and Florence area businesses including this areas only ATV Park. This 1.14 mile project will include resurfacing 1840' of hill along with reshaping, ditching and resetting or replacing a culvert depending on condition (45.839282,-88.246572). Spring 2023 runoff took a toll on the power line hill requiring a days worth of dozer work to restore it using the existing materials. There were numerous complaints of tire slashing due to the jagged edges from the original ore bed that was used. Our plan will require the use of 540 yards of 6" thick crushed ore to cover up the jagged edged old bed and 540 yards of 6" gravel to cover the new bed. This trail section has been hard to maintain due to the lack of material present and the large ore pieces being pulled up and leaving sizable holes and pieces behind. We are asking for 80% (\$25738.62) funding from the ATV-UTV Program and the remaining 20% (\$6434.65) from the Snowmobile Program as this does provide a benefit to this dual use trail. (\$6434.65) from the Snowmobile Program as this does provide a benefit to this dual use trail.

## **Trail Project Detailed Description**

Florence County would like to rehab a portion of F2 starting at Pine River Road (45.840903,-88.253917) and ending east of the ATC power line (45.841402,-88.234057). This dual use, year round trail provides access to Aurora businesses, Lake Emily ATV campground, Keyes Lake, and Florence area businesses including this areas only ATV Park. This 1.14 mile project will include resurfacing 1840' of hill along with reshaping, ditching and resetting or replacing a culvert depending on condition (45.839282,-88.246572. Spring 2023 runoff took a toll on the power line hill requiring a days worth of dozer work to restore it using the existing materials. There were numerous complaints of tire slashing due to the jagged edges from the original ore bed that was used. Our plan will require the use of 540 yards of 6" thick crushed ore to cover up the jagged edged old bed and 540 yards of 6" gravel to cover the new bed. This trail section has been hard to maintain due to the lack of material present and the large ore pieces being pulled up and leaving sizable holes and pieces behind. We are asking for 80% (\$25738.62) funding from the ATV-UTV Program and the remaining 20% (\$6434.65) from the Snowmobile Program as this does provide a benefit to this dual use trail. This well traveled trail provides direct access to Lake Emily ATV Campground, Keyes Lake Recreation Area, Keyes Lake Park, Dining, and the Town of Florence and all of its amenities (fuel, lodging, and dining).