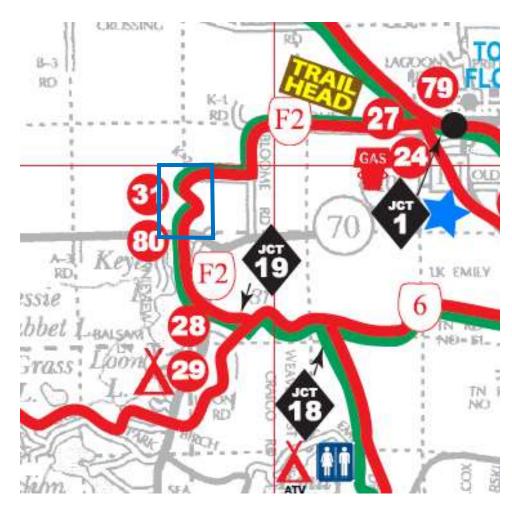

| State of Wisconsi                                                                                                                                                                                                                                                                                                                                                                                                                                                                                                                                                                                                                                                                                                                                                                                                                                                                                                                                                                                                                                                                                                                                                                                                                                                                                                                                                                                                                                                                                                                                                                                                                                                                                                                                                                                                                                                                                                                                                                                                                                                                                                                   | in                 | #25        | Florence  | e F2 Re  | hab - H                                                                                     | H to Keye                       | s Lake Dr        | pation Gra                               | nt ∆nn       | licatio     | n              |  |
|-------------------------------------------------------------------------------------------------------------------------------------------------------------------------------------------------------------------------------------------------------------------------------------------------------------------------------------------------------------------------------------------------------------------------------------------------------------------------------------------------------------------------------------------------------------------------------------------------------------------------------------------------------------------------------------------------------------------------------------------------------------------------------------------------------------------------------------------------------------------------------------------------------------------------------------------------------------------------------------------------------------------------------------------------------------------------------------------------------------------------------------------------------------------------------------------------------------------------------------------------------------------------------------------------------------------------------------------------------------------------------------------------------------------------------------------------------------------------------------------------------------------------------------------------------------------------------------------------------------------------------------------------------------------------------------------------------------------------------------------------------------------------------------------------------------------------------------------------------------------------------------------------------------------------------------------------------------------------------------------------------------------------------------------------------------------------------------------------------------------------------------|--------------------|------------|-----------|----------|---------------------------------------------------------------------------------------------|---------------------------------|------------------|------------------------------------------|--------------|-------------|----------------|--|
| Department of Natural Resources                                                                                                                                                                                                                                                                                                                                                                                                                                                                                                                                                                                                                                                                                                                                                                                                                                                                                                                                                                                                                                                                                                                                                                                                                                                                                                                                                                                                                                                                                                                                                                                                                                                                                                                                                                                                                                                                                                                                                                                                                                                                                                     |                    |            |           |          | Motorized Recreation Grant ApplicationFor: (choose all that apply)Form 8700-159 (R 02/2024) |                                 |                  |                                          |              |             |                |  |
| <u>dnr.wi.gov</u>                                                                                                                                                                                                                                                                                                                                                                                                                                                                                                                                                                                                                                                                                                                                                                                                                                                                                                                                                                                                                                                                                                                                                                                                                                                                                                                                                                                                                                                                                                                                                                                                                                                                                                                                                                                                                                                                                                                                                                                                                                                                                                                   |                    |            |           |          | -                                                                                           | X ATV/UTV Trail Aid Page 1 of t |                  |                                          |              |             |                |  |
| Due Date: April 15                                                                                                                                                                                                                                                                                                                                                                                                                                                                                                                                                                                                                                                                                                                                                                                                                                                                                                                                                                                                                                                                                                                                                                                                                                                                                                                                                                                                                                                                                                                                                                                                                                                                                                                                                                                                                                                                                                                                                                                                                                                                                                                  |                    |            |           |          |                                                                                             |                                 |                  | bile Trail Aid                           |              |             |                |  |
|                                                                                                                                                                                                                                                                                                                                                                                                                                                                                                                                                                                                                                                                                                                                                                                                                                                                                                                                                                                                                                                                                                                                                                                                                                                                                                                                                                                                                                                                                                                                                                                                                                                                                                                                                                                                                                                                                                                                                                                                                                                                                                                                     |                    |            |           |          |                                                                                             |                                 |                  |                                          |              |             |                |  |
| <b>Notice:</b> Completion of this form is required under Wisconsin Statutes 23.09(26) and 23.33. Failure to complete this form will result in denial of financial assistance. Personally identifiable information found on this form is not intended to be used for any other purpose. The Department of Natural Resources (DNR) may provide this information to requesters as required by Wisconsin's Public Records law {ss. 19.31 – 19.39, Wis. Statutes 23.09 (st. 19.31 – 19.39, Wisconsin's Public Records law {ss. 19.31 – 19.31 – 19.39, Wisconsin's Public Records law {ss. 19.31 – |                    |            |           |          |                                                                                             |                                 |                  |                                          | epartment of |             |                |  |
| <b>Instructions:</b> Applications may combine more than one source of the submitted for consideration of traditional ATV, UTV, Snowmobile Stewardship funding. Submit one copy of all forms and attachments necessary attachments. Send applications to your <u>Community Serv</u>                                                                                                                                                                                                                                                                                                                                                                                                                                                                                                                                                                                                                                                                                                                                                                                                                                                                                                                                                                                                                                                                                                                                                                                                                                                                                                                                                                                                                                                                                                                                                                                                                                                                                                                                                                                                                                                  |                    |            |           |          |                                                                                             | and Moto<br>. See Pag           | rized<br>e 2 for | Category                                 | DNR Us       |             | Number         |  |
| Section 1: App                                                                                                                                                                                                                                                                                                                                                                                                                                                                                                                                                                                                                                                                                                                                                                                                                                                                                                                                                                                                                                                                                                                                                                                                                                                                                                                                                                                                                                                                                                                                                                                                                                                                                                                                                                                                                                                                                                                                                                                                                                                                                                                      | licant Informatio  | n          |           |          |                                                                                             |                                 | L                |                                          |              |             |                |  |
| Applicant / Organ                                                                                                                                                                                                                                                                                                                                                                                                                                                                                                                                                                                                                                                                                                                                                                                                                                                                                                                                                                                                                                                                                                                                                                                                                                                                                                                                                                                                                                                                                                                                                                                                                                                                                                                                                                                                                                                                                                                                                                                                                                                                                                                   | nization Name      |            |           |          |                                                                                             |                                 |                  | dividual other th                        | an authoi    | rized ind   | ividual to act |  |
|                                                                                                                                                                                                                                                                                                                                                                                                                                                                                                                                                                                                                                                                                                                                                                                                                                                                                                                                                                                                                                                                                                                                                                                                                                                                                                                                                                                                                                                                                                                                                                                                                                                                                                                                                                                                                                                                                                                                                                                                                                                                                                                                     | ty Forestry and P  |            |           |          |                                                                                             | on behalf                       |                  |                                          |              |             | as applicant.  |  |
| Individual Author                                                                                                                                                                                                                                                                                                                                                                                                                                                                                                                                                                                                                                                                                                                                                                                                                                                                                                                                                                                                                                                                                                                                                                                                                                                                                                                                                                                                                                                                                                                                                                                                                                                                                                                                                                                                                                                                                                                                                                                                                                                                                                                   | ized to Act on Beh | alf of App | licant pe | er Resol | lution                                                                                      | Check Re                        | cipient N        | lame (Name to                            | Appear o     | n Checl     | <)             |  |
| Mathew Gumm                                                                                                                                                                                                                                                                                                                                                                                                                                                                                                                                                                                                                                                                                                                                                                                                                                                                                                                                                                                                                                                                                                                                                                                                                                                                                                                                                                                                                                                                                                                                                                                                                                                                                                                                                                                                                                                                                                                                                                                                                                                                                                                         | nin                |            |           |          |                                                                                             | Mathew                          | Gummin           | L                                        |              |             |                |  |
| Title                                                                                                                                                                                                                                                                                                                                                                                                                                                                                                                                                                                                                                                                                                                                                                                                                                                                                                                                                                                                                                                                                                                                                                                                                                                                                                                                                                                                                                                                                                                                                                                                                                                                                                                                                                                                                                                                                                                                                                                                                                                                                                                               |                    |            |           |          |                                                                                             | Title                           |                  |                                          |              |             |                |  |
| Recreation Man                                                                                                                                                                                                                                                                                                                                                                                                                                                                                                                                                                                                                                                                                                                                                                                                                                                                                                                                                                                                                                                                                                                                                                                                                                                                                                                                                                                                                                                                                                                                                                                                                                                                                                                                                                                                                                                                                                                                                                                                                                                                                                                      | nager              |            |           |          |                                                                                             | Recreation                      | on Manag         | ger                                      |              |             |                |  |
| Address                                                                                                                                                                                                                                                                                                                                                                                                                                                                                                                                                                                                                                                                                                                                                                                                                                                                                                                                                                                                                                                                                                                                                                                                                                                                                                                                                                                                                                                                                                                                                                                                                                                                                                                                                                                                                                                                                                                                                                                                                                                                                                                             |                    |            |           |          |                                                                                             | Address                         |                  |                                          |              |             |                |  |
| 5617 Forestry I                                                                                                                                                                                                                                                                                                                                                                                                                                                                                                                                                                                                                                                                                                                                                                                                                                                                                                                                                                                                                                                                                                                                                                                                                                                                                                                                                                                                                                                                                                                                                                                                                                                                                                                                                                                                                                                                                                                                                                                                                                                                                                                     | Drive              |            |           |          |                                                                                             | 5617 For                        | estry Dri        | ive                                      |              |             |                |  |
| City                                                                                                                                                                                                                                                                                                                                                                                                                                                                                                                                                                                                                                                                                                                                                                                                                                                                                                                                                                                                                                                                                                                                                                                                                                                                                                                                                                                                                                                                                                                                                                                                                                                                                                                                                                                                                                                                                                                                                                                                                                                                                                                                |                    |            | State Z   | ZIP Cod  | е                                                                                           | City State ZIP Code             |                  |                                          |              |             |                |  |
| Florence                                                                                                                                                                                                                                                                                                                                                                                                                                                                                                                                                                                                                                                                                                                                                                                                                                                                                                                                                                                                                                                                                                                                                                                                                                                                                                                                                                                                                                                                                                                                                                                                                                                                                                                                                                                                                                                                                                                                                                                                                                                                                                                            |                    |            | WI        | 541      | 21                                                                                          | Florence                        |                  |                                          |              | WI          | 54121          |  |
| Telephone Numb                                                                                                                                                                                                                                                                                                                                                                                                                                                                                                                                                                                                                                                                                                                                                                                                                                                                                                                                                                                                                                                                                                                                                                                                                                                                                                                                                                                                                                                                                                                                                                                                                                                                                                                                                                                                                                                                                                                                                                                                                                                                                                                      | ber                |            | Email A   | ddress   | -                                                                                           |                                 |                  |                                          |              |             |                |  |
| (715) 528-3207                                                                                                                                                                                                                                                                                                                                                                                                                                                                                                                                                                                                                                                                                                                                                                                                                                                                                                                                                                                                                                                                                                                                                                                                                                                                                                                                                                                                                                                                                                                                                                                                                                                                                                                                                                                                                                                                                                                                                                                                                                                                                                                      | 1                  |            | mgumn     | nin@fl   | orence                                                                                      | countywi                        | .gov             |                                          |              |             |                |  |
|                                                                                                                                                                                                                                                                                                                                                                                                                                                                                                                                                                                                                                                                                                                                                                                                                                                                                                                                                                                                                                                                                                                                                                                                                                                                                                                                                                                                                                                                                                                                                                                                                                                                                                                                                                                                                                                                                                                                                                                                                                                                                                                                     | ect Information I  | Required   | for all I | Project  | s                                                                                           |                                 |                  |                                          | 1            |             |                |  |
| Project Title                                                                                                                                                                                                                                                                                                                                                                                                                                                                                                                                                                                                                                                                                                                                                                                                                                                                                                                                                                                                                                                                                                                                                                                                                                                                                                                                                                                                                                                                                                                                                                                                                                                                                                                                                                                                                                                                                                                                                                                                                                                                                                                       |                    |            |           |          |                                                                                             |                                 |                  | Funded Miles                             | New M        | liles (it a | pplicable)     |  |
| F2-Town Road                                                                                                                                                                                                                                                                                                                                                                                                                                                                                                                                                                                                                                                                                                                                                                                                                                                                                                                                                                                                                                                                                                                                                                                                                                                                                                                                                                                                                                                                                                                                                                                                                                                                                                                                                                                                                                                                                                                                                                                                                                                                                                                        | HH to Keyes La     |            |           |          |                                                                                             |                                 | 68.35            |                                          |              |             |                |  |
| County                                                                                                                                                                                                                                                                                                                                                                                                                                                                                                                                                                                                                                                                                                                                                                                                                                                                                                                                                                                                                                                                                                                                                                                                                                                                                                                                                                                                                                                                                                                                                                                                                                                                                                                                                                                                                                                                                                                                                                                                                                                                                                                              |                    | Township   | Range     | • E      | Sectior                                                                                     | 1 1/4 1/4                       | 1/4              | GPS Coordinat                            |              |             |                |  |
| Florence                                                                                                                                                                                                                                                                                                                                                                                                                                                                                                                                                                                                                                                                                                                                                                                                                                                                                                                                                                                                                                                                                                                                                                                                                                                                                                                                                                                                                                                                                                                                                                                                                                                                                                                                                                                                                                                                                                                                                                                                                                                                                                                            |                    | 40 N       | 18        | OW.      | 30                                                                                          | NW                              | SW               | Lat. <u>45.9155479</u><br>Long88.2964599 |              |             |                |  |
| Project Description Summary         Florence County would like to rehabilitate a portion of trail F2 starting on the south side of Town Rd. HH (45.9155479, -88.2964599) and continues south approximately to Keyes Lake Drive (45.9079097,-88.2999473).         This .61 mile rehabilitation would include raising portions of the existing dual use trail prone to flooding, widening narrow portions for year round grooming operations and brushing back the trail for increased visibility.         Materials used will include 320 yards of crushed ore and 830 yards of 6" crushed gravel. The use of a dozer for widening and spreading the ore and gravel will be followed up by a grader and tractor w/wobble wheel for compaction.         We are asking for 80% (\$14818.54) funding from the ATV/UTV Program and the remaining 20% (\$3704.64) from the Snowmobile Program as this does provide a benefit to this dual use trail.         I certify that all maintenance land use agreements are on file.         Estimated Cost                                                                                                                                                                                                                                                                                                                                                                                                                                                                                                                                                                                                                                                                                                                                                                                                                                                                                                                                                                                                                                                                                       |                    |            |           |          |                                                                                             |                                 |                  |                                          |              |             |                |  |
| Maintenance                                                                                                                                                                                                                                                                                                                                                                                                                                                                                                                                                                                                                                                                                                                                                                                                                                                                                                                                                                                                                                                                                                                                                                                                                                                                                                                                                                                                                                                                                                                                                                                                                                                                                                                                                                                                                                                                                                                                                                                                                                                                                                                         | Acquisition        | Insuran    | ice       | Dev      | elopme                                                                                      | nt Bri                          | dge Reha         | ab. Trail Reh                            | ab.          | Total E     | Estimated Cost |  |