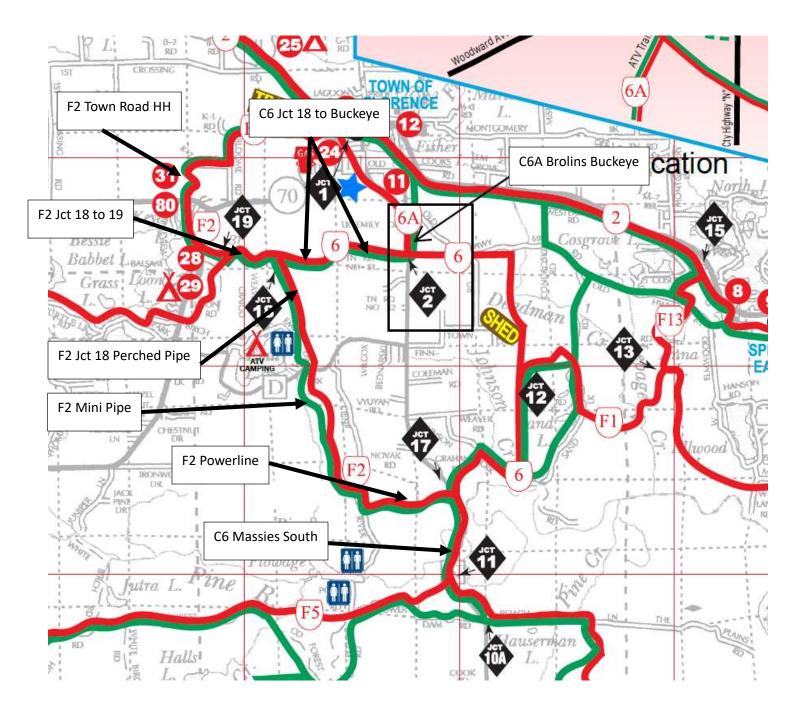

| State of Wisconsi                                                                                                                                                                                                                                                                                                                                                                                                                                                                                                                                                                                                                                                                                                                                                                                                                                                                                                                                                                                                                                                                                                                                                                                                                                                                                                                                                                                                                                                                                                                                                                                                                                                                                                                                                                                                                                                                                                                                                                                                                                                                                                                   | in                 | #25        | Florence  | e F2 Re  | hab - H                                                                                     | H to Keye                       | s Lake Dr        | pation Gra                               | nt ∆nn       | licatio     | n              |  |
|-------------------------------------------------------------------------------------------------------------------------------------------------------------------------------------------------------------------------------------------------------------------------------------------------------------------------------------------------------------------------------------------------------------------------------------------------------------------------------------------------------------------------------------------------------------------------------------------------------------------------------------------------------------------------------------------------------------------------------------------------------------------------------------------------------------------------------------------------------------------------------------------------------------------------------------------------------------------------------------------------------------------------------------------------------------------------------------------------------------------------------------------------------------------------------------------------------------------------------------------------------------------------------------------------------------------------------------------------------------------------------------------------------------------------------------------------------------------------------------------------------------------------------------------------------------------------------------------------------------------------------------------------------------------------------------------------------------------------------------------------------------------------------------------------------------------------------------------------------------------------------------------------------------------------------------------------------------------------------------------------------------------------------------------------------------------------------------------------------------------------------------|--------------------|------------|-----------|----------|---------------------------------------------------------------------------------------------|---------------------------------|------------------|------------------------------------------|--------------|-------------|----------------|--|
| Department of Natural Resources                                                                                                                                                                                                                                                                                                                                                                                                                                                                                                                                                                                                                                                                                                                                                                                                                                                                                                                                                                                                                                                                                                                                                                                                                                                                                                                                                                                                                                                                                                                                                                                                                                                                                                                                                                                                                                                                                                                                                                                                                                                                                                     |                    |            |           |          | Motorized Recreation Grant ApplicationFor: (choose all that apply)Form 8700-159 (R 02/2024) |                                 |                  |                                          |              |             |                |  |
| <u>dnr.wi.gov</u>                                                                                                                                                                                                                                                                                                                                                                                                                                                                                                                                                                                                                                                                                                                                                                                                                                                                                                                                                                                                                                                                                                                                                                                                                                                                                                                                                                                                                                                                                                                                                                                                                                                                                                                                                                                                                                                                                                                                                                                                                                                                                                                   |                    |            |           |          | -                                                                                           | X ATV/UTV Trail Aid Page 1 of t |                  |                                          |              |             |                |  |
| Due Date: April 15                                                                                                                                                                                                                                                                                                                                                                                                                                                                                                                                                                                                                                                                                                                                                                                                                                                                                                                                                                                                                                                                                                                                                                                                                                                                                                                                                                                                                                                                                                                                                                                                                                                                                                                                                                                                                                                                                                                                                                                                                                                                                                                  |                    |            |           |          |                                                                                             |                                 |                  | bile Trail Aid                           |              |             |                |  |
|                                                                                                                                                                                                                                                                                                                                                                                                                                                                                                                                                                                                                                                                                                                                                                                                                                                                                                                                                                                                                                                                                                                                                                                                                                                                                                                                                                                                                                                                                                                                                                                                                                                                                                                                                                                                                                                                                                                                                                                                                                                                                                                                     |                    |            |           |          |                                                                                             |                                 |                  |                                          |              |             |                |  |
| <b>Notice:</b> Completion of this form is required under Wisconsin Statutes 23.09(26) and 23.33. Failure to complete this form will result in denial of financial assistance. Personally identifiable information found on this form is not intended to be used for any other purpose. The Department of Natural Resources (DNR) may provide this information to requesters as required by Wisconsin's Public Records law {ss. 19.31 – 19.39, Wis. Statutes 23.09 (st. 19.31 – 19.39, Wisconsin's Public Records law {ss. 19.31 – 19.31 – 19.39, Wisconsin's Public Records law {ss. 19.31 – |                    |            |           |          |                                                                                             |                                 |                  |                                          | epartment of |             |                |  |
| <b>Instructions:</b> Applications may combine more than one source of the submitted for consideration of traditional ATV, UTV, Snowmobile Stewardship funding. Submit one copy of all forms and attachments necessary attachments. Send applications to your <u>Community Serv</u>                                                                                                                                                                                                                                                                                                                                                                                                                                                                                                                                                                                                                                                                                                                                                                                                                                                                                                                                                                                                                                                                                                                                                                                                                                                                                                                                                                                                                                                                                                                                                                                                                                                                                                                                                                                                                                                  |                    |            |           |          |                                                                                             | and Moto<br>. See Pag           | rized<br>e 2 for | Category                                 | DNR Us       |             | Number         |  |
| Section 1: App                                                                                                                                                                                                                                                                                                                                                                                                                                                                                                                                                                                                                                                                                                                                                                                                                                                                                                                                                                                                                                                                                                                                                                                                                                                                                                                                                                                                                                                                                                                                                                                                                                                                                                                                                                                                                                                                                                                                                                                                                                                                                                                      | licant Informatio  | n          |           |          |                                                                                             |                                 | L                |                                          |              |             |                |  |
| Applicant / Organ                                                                                                                                                                                                                                                                                                                                                                                                                                                                                                                                                                                                                                                                                                                                                                                                                                                                                                                                                                                                                                                                                                                                                                                                                                                                                                                                                                                                                                                                                                                                                                                                                                                                                                                                                                                                                                                                                                                                                                                                                                                                                                                   | nization Name      |            |           |          |                                                                                             |                                 |                  | dividual other th                        | an authoi    | rized ind   | ividual to act |  |
|                                                                                                                                                                                                                                                                                                                                                                                                                                                                                                                                                                                                                                                                                                                                                                                                                                                                                                                                                                                                                                                                                                                                                                                                                                                                                                                                                                                                                                                                                                                                                                                                                                                                                                                                                                                                                                                                                                                                                                                                                                                                                                                                     | ty Forestry and P  |            |           |          |                                                                                             | on behalf                       |                  |                                          |              |             | as applicant.  |  |
| Individual Author                                                                                                                                                                                                                                                                                                                                                                                                                                                                                                                                                                                                                                                                                                                                                                                                                                                                                                                                                                                                                                                                                                                                                                                                                                                                                                                                                                                                                                                                                                                                                                                                                                                                                                                                                                                                                                                                                                                                                                                                                                                                                                                   | ized to Act on Beh | alf of App | licant pe | er Resol | lution                                                                                      | Check Re                        | cipient N        | lame (Name to                            | Appear o     | n Checl     | <)             |  |
| Mathew Gumm                                                                                                                                                                                                                                                                                                                                                                                                                                                                                                                                                                                                                                                                                                                                                                                                                                                                                                                                                                                                                                                                                                                                                                                                                                                                                                                                                                                                                                                                                                                                                                                                                                                                                                                                                                                                                                                                                                                                                                                                                                                                                                                         | nin                |            |           |          |                                                                                             | Mathew                          | Gummin           | L                                        |              |             |                |  |
| Title                                                                                                                                                                                                                                                                                                                                                                                                                                                                                                                                                                                                                                                                                                                                                                                                                                                                                                                                                                                                                                                                                                                                                                                                                                                                                                                                                                                                                                                                                                                                                                                                                                                                                                                                                                                                                                                                                                                                                                                                                                                                                                                               |                    |            |           |          |                                                                                             | Title                           |                  |                                          |              |             |                |  |
| Recreation Man                                                                                                                                                                                                                                                                                                                                                                                                                                                                                                                                                                                                                                                                                                                                                                                                                                                                                                                                                                                                                                                                                                                                                                                                                                                                                                                                                                                                                                                                                                                                                                                                                                                                                                                                                                                                                                                                                                                                                                                                                                                                                                                      | nager              |            |           |          |                                                                                             | Recreation                      | on Manag         | ger                                      |              |             |                |  |
| Address                                                                                                                                                                                                                                                                                                                                                                                                                                                                                                                                                                                                                                                                                                                                                                                                                                                                                                                                                                                                                                                                                                                                                                                                                                                                                                                                                                                                                                                                                                                                                                                                                                                                                                                                                                                                                                                                                                                                                                                                                                                                                                                             |                    |            |           |          |                                                                                             | Address                         |                  |                                          |              |             |                |  |
| 5617 Forestry I                                                                                                                                                                                                                                                                                                                                                                                                                                                                                                                                                                                                                                                                                                                                                                                                                                                                                                                                                                                                                                                                                                                                                                                                                                                                                                                                                                                                                                                                                                                                                                                                                                                                                                                                                                                                                                                                                                                                                                                                                                                                                                                     | Drive              |            |           |          |                                                                                             | 5617 For                        | estry Dri        | ive                                      |              |             |                |  |
| City                                                                                                                                                                                                                                                                                                                                                                                                                                                                                                                                                                                                                                                                                                                                                                                                                                                                                                                                                                                                                                                                                                                                                                                                                                                                                                                                                                                                                                                                                                                                                                                                                                                                                                                                                                                                                                                                                                                                                                                                                                                                                                                                |                    |            | State Z   | ZIP Cod  | е                                                                                           | City State ZIP Code             |                  |                                          |              |             |                |  |
| Florence                                                                                                                                                                                                                                                                                                                                                                                                                                                                                                                                                                                                                                                                                                                                                                                                                                                                                                                                                                                                                                                                                                                                                                                                                                                                                                                                                                                                                                                                                                                                                                                                                                                                                                                                                                                                                                                                                                                                                                                                                                                                                                                            |                    |            | WI        | 541      | 21                                                                                          | Florence                        |                  |                                          |              | WI          | 54121          |  |
| Telephone Numb                                                                                                                                                                                                                                                                                                                                                                                                                                                                                                                                                                                                                                                                                                                                                                                                                                                                                                                                                                                                                                                                                                                                                                                                                                                                                                                                                                                                                                                                                                                                                                                                                                                                                                                                                                                                                                                                                                                                                                                                                                                                                                                      | ber                |            | Email A   | ddress   | -                                                                                           |                                 |                  |                                          |              |             |                |  |
| (715) 528-3207                                                                                                                                                                                                                                                                                                                                                                                                                                                                                                                                                                                                                                                                                                                                                                                                                                                                                                                                                                                                                                                                                                                                                                                                                                                                                                                                                                                                                                                                                                                                                                                                                                                                                                                                                                                                                                                                                                                                                                                                                                                                                                                      | 1                  |            | mgumn     | nin@fl   | orence                                                                                      | countywi                        | .gov             |                                          |              |             |                |  |
|                                                                                                                                                                                                                                                                                                                                                                                                                                                                                                                                                                                                                                                                                                                                                                                                                                                                                                                                                                                                                                                                                                                                                                                                                                                                                                                                                                                                                                                                                                                                                                                                                                                                                                                                                                                                                                                                                                                                                                                                                                                                                                                                     | ect Information I  | Required   | for all I | Project  | s                                                                                           |                                 |                  |                                          | 1            |             |                |  |
| Project Title                                                                                                                                                                                                                                                                                                                                                                                                                                                                                                                                                                                                                                                                                                                                                                                                                                                                                                                                                                                                                                                                                                                                                                                                                                                                                                                                                                                                                                                                                                                                                                                                                                                                                                                                                                                                                                                                                                                                                                                                                                                                                                                       |                    |            |           |          |                                                                                             |                                 |                  | Funded Miles                             | New M        | liles (it a | pplicable)     |  |
| F2-Town Road                                                                                                                                                                                                                                                                                                                                                                                                                                                                                                                                                                                                                                                                                                                                                                                                                                                                                                                                                                                                                                                                                                                                                                                                                                                                                                                                                                                                                                                                                                                                                                                                                                                                                                                                                                                                                                                                                                                                                                                                                                                                                                                        | HH to Keyes La     |            |           |          |                                                                                             |                                 | 68.35            |                                          |              |             |                |  |
| County                                                                                                                                                                                                                                                                                                                                                                                                                                                                                                                                                                                                                                                                                                                                                                                                                                                                                                                                                                                                                                                                                                                                                                                                                                                                                                                                                                                                                                                                                                                                                                                                                                                                                                                                                                                                                                                                                                                                                                                                                                                                                                                              |                    | Township   | Range     | • E      | Sectior                                                                                     | 1 1/4 1/4                       | 1/4              | GPS Coordinat                            |              |             |                |  |
| Florence                                                                                                                                                                                                                                                                                                                                                                                                                                                                                                                                                                                                                                                                                                                                                                                                                                                                                                                                                                                                                                                                                                                                                                                                                                                                                                                                                                                                                                                                                                                                                                                                                                                                                                                                                                                                                                                                                                                                                                                                                                                                                                                            |                    | 40 N       | 18        | OW.      | 30                                                                                          | NW                              | SW               | Lat. <u>45.9155479</u><br>Long88.2964599 |              |             |                |  |
| Project Description Summary         Florence County would like to rehabilitate a portion of trail F2 starting on the south side of Town Rd. HH (45.9155479, -88.2964599) and continues south approximately to Keyes Lake Drive (45.9079097,-88.2999473).         This .61 mile rehabilitation would include raising portions of the existing dual use trail prone to flooding, widening narrow portions for year round grooming operations and brushing back the trail for increased visibility.         Materials used will include 320 yards of crushed ore and 830 yards of 6" crushed gravel. The use of a dozer for widening and spreading the ore and gravel will be followed up by a grader and tractor w/wobble wheel for compaction.         We are asking for 80% (\$14818.54) funding from the ATV/UTV Program and the remaining 20% (\$3704.64) from the Snowmobile Program as this does provide a benefit to this dual use trail.         I certify that all maintenance land use agreements are on file.         Estimated Cost                                                                                                                                                                                                                                                                                                                                                                                                                                                                                                                                                                                                                                                                                                                                                                                                                                                                                                                                                                                                                                                                                       |                    |            |           |          |                                                                                             |                                 |                  |                                          |              |             |                |  |
| Maintenance                                                                                                                                                                                                                                                                                                                                                                                                                                                                                                                                                                                                                                                                                                                                                                                                                                                                                                                                                                                                                                                                                                                                                                                                                                                                                                                                                                                                                                                                                                                                                                                                                                                                                                                                                                                                                                                                                                                                                                                                                                                                                                                         | Acquisition        | Insuran    | ice       | Dev      | elopme                                                                                      | nt Bri                          | dge Reha         | ab. Trail Reh                            | ab.          | Total E     | Estimated Cost |  |