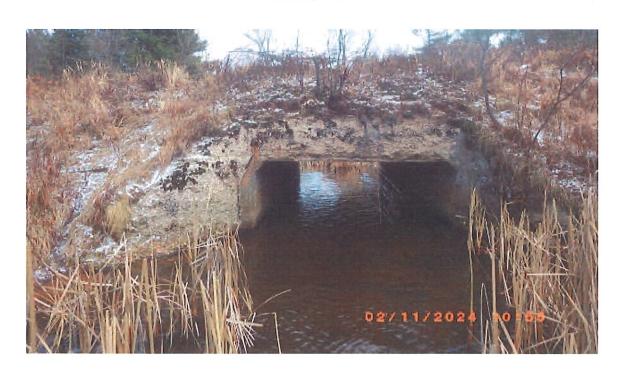

#### **Bridge Project Detailed Description**

The current box culvert is located on Corridor Trail 10 & 13 north of Eagle River WI. The date of its construction is unknown and was part of a railway that from USH 8 into the Upper Peninsula of Michigan and was used in the logging heydays. Time and weather have taken its toll on the concrete structure with scaling and weakening accruing. A copy of the updated bridge inspection report is attached as well as correspondence with the Wisconsin DOT, where the culvert is located in the ROW. We are proposing to removal the existing box culvert and replacing with a 6' culvert constructed of either plastic or galvanized steel. Rip rap and fill will be installed as needed with e-matting and grass seed to restore and keep the slope from washing out. Engineering and a plan set is being required from the DOT for the project. All permiting will be secured through the county.