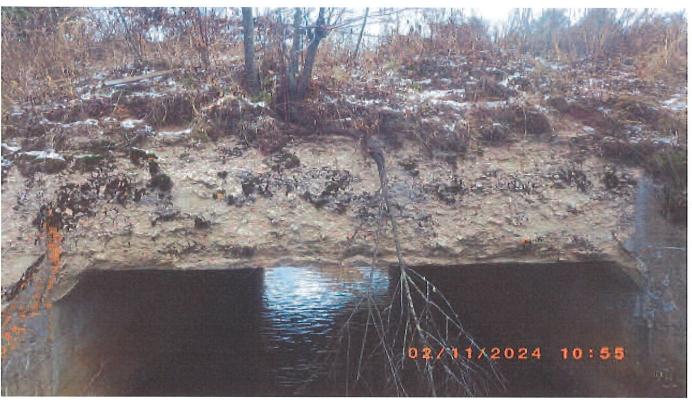

#### **Bridge Project Detailed Description**

The current box culvert is located on Corridor Trail 10 & 13 north of Eagle River WI. The date of its construction is unknown and was part of a railway that from USH 8 into the Upper Peninsula of Michigan and was used in the logging heydays. Time and weather have taken its toll on the concrete structure with scaling and weakening accruing. A copy of the updated bridge inspection report is attached as well as correspondence with the Wisconsin DOT, where the culvert is located in the ROW. We are proposing to removal the existing box culvert and replacing with a 6' culvert constructed of either plastic or galvanized steel. Rip rap and fill will be installed as needed with e-matting and grass seed to restore and keep the slope from washing out. Engineering and a plan set is being required from the DOT for the project. All permiting will be secured through the county.