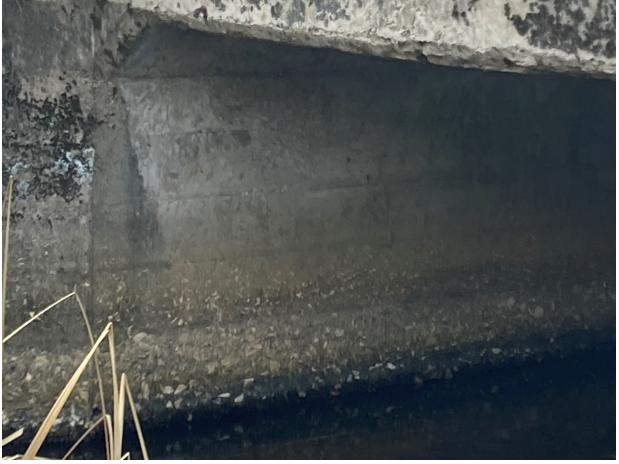

#### **Bridge Project Detailed Description**

The current box culvert is located on Corridor Trail 10 & 13 north of Eagle River WI. The date of its construction is unknown and was part of a railway that from USH 8 into the Upper Peninsula of Michigan and was used in the logging heydays. Time and weather have taken its toll on the concrete structure with scaling and weakening accruing. A copy of the updated bridge inspection report is attached as well as correspondence with the Wisconsin DOT, where the culvert is located in the ROW. We are proposing to removal the existing box culvert and replacing with a 6' culvert constructed of either plastic or galvanized steel. Rip rap and fill will be installed as needed with e-matting and grass seed to restore and keep the slope from washing out. Engineering and a plan set is being required from the DOT for the project. All permiting will be secured through the county.