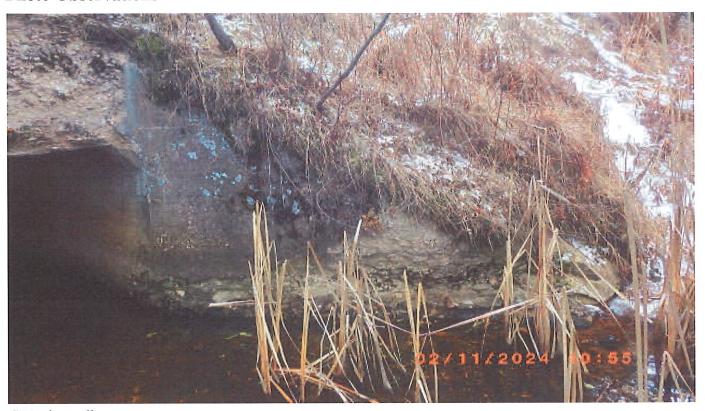

#### **Bridge Project Detailed Description**

The current box culvert is located on Corridor Trail 10 & 13 north of Eagle River WI. The date of its construction is unknown and was part of a railway that from USH 8 into the Upper Peninsula of Michigan and was used in the logging heydays. Time and weather have taken its toll on the concrete structure with scaling and weakening accruing. A copy of the updated bridge inspection report is attached as well as correspondence with the Wisconsin DOT, where the culvert is located in the ROW. We are proposing to removal the existing box culvert and replacing with a 6' culvert constructed of either plastic or galvanized steel. Rip rap and fill will be installed as needed with e-matting and grass seed to restore and keep the slope from washing out. Engineering and a plan set is being required from the DOT for the project. All permiting will be secured through the county.