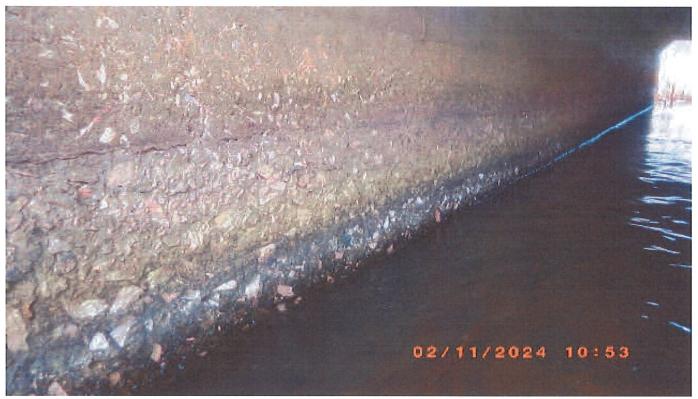

#### **Bridge Project Detailed Description**

The current box culvert is located on Corridor Trail 10 & 13 north of Eagle River WI. The date of its construction is unknown and was part of a railway that from USH 8 into the Upper Peninsula of Michigan and was used in the logging heydays. Time and weather have taken its toll on the concrete structure with scaling and weakening accruing. A copy of the updated bridge inspection report is attached as well as correspondence with the Wisconsin DOT, where the culvert is located in the ROW. We are proposing to removal the existing box culvert and replacing with a 6' culvert constructed of either plastic or galvanized steel. Rip rap and fill will be installed as needed with e-matting and grass seed to restore and keep the slope from washing out. Engineering and a plan set is being required from the DOT for the project. All permiting will be secured through the county.