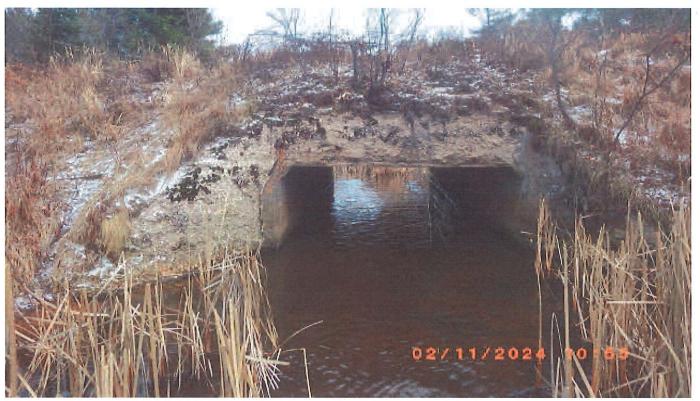

#### **Bridge Project Detailed Description**

The current box culvert is located on Corridor Trail 10 & 13 north of Eagle River WI. The date of its construction is unknown and was part of a railway that from USH 8 into the Upper Peninsula of Michigan and was used in the logging heydays. Time and weather have taken its toll on the concrete structure with scaling and weakening accruing. A copy of the updated bridge inspection report is attached as well as correspondence with the Wisconsin DOT, where the culvert is located in the ROW. We are proposing to removal the existing box culvert and replacing with a 6' culvert constructed of either plastic or galvanized steel. Rip rap and fill will be installed as needed with e-matting and grass seed to restore and keep the slope from washing out. Engineering and a plan set is being required from the DOT for the project. All permiting will be secured through the county.