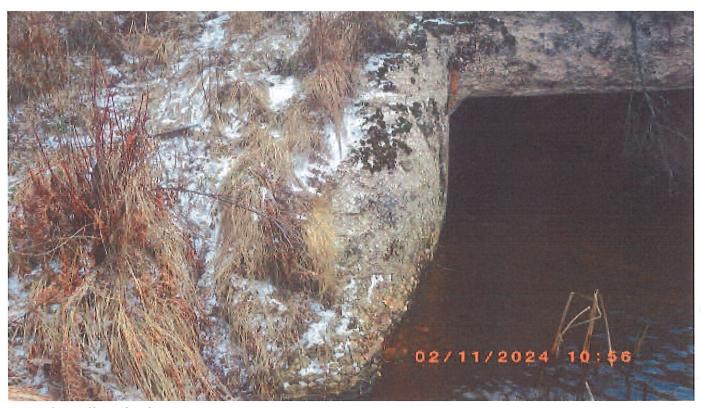

#### **Bridge Project Detailed Description**

The current box culvert is located on Corridor Trail 10 & 13 north of Eagle River WI. The date of its construction is unknown and was part of a railway that from USH 8 into the Upper Peninsula of Michigan and was used in the logging heydays. Time and weather have taken its toll on the concrete structure with scaling and weakening accruing. A copy of the updated bridge inspection report is attached as well as correspondence with the Wisconsin DOT, where the culvert is located in the ROW. We are proposing to removal the existing box culvert and replacing with a 6' culvert constructed of either plastic or galvanized steel. Rip rap and fill will be installed as needed with e-matting and grass seed to restore and keep the slope from washing out. Engineering and a plan set is being required from the DOT for the project. All permiting will be secured through the county.