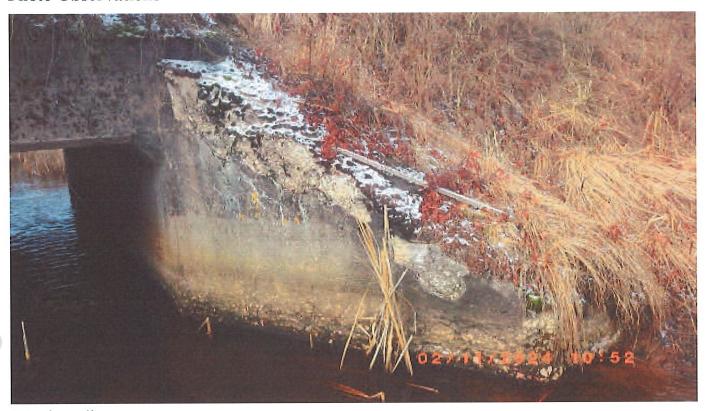

#### **Bridge Project Detailed Description**

The current box culvert is located on Corridor Trail 10 & 13 north of Eagle River WI. The date of its construction is unknown and was part of a railway that from USH 8 into the Upper Peninsula of Michigan and was used in the logging heydays. Time and weather have taken its toll on the concrete structure with scaling and weakening accruing. A copy of the updated bridge inspection report is attached as well as correspondence with the Wisconsin DOT, where the culvert is located in the ROW. We are proposing to removal the existing box culvert and replacing with a 6' culvert constructed of either plastic or galvanized steel. Rip rap and fill will be installed as needed with e-matting and grass seed to restore and keep the slope from washing out. Engineering and a plan set is being required from the DOT for the project. All permiting will be secured through the county.