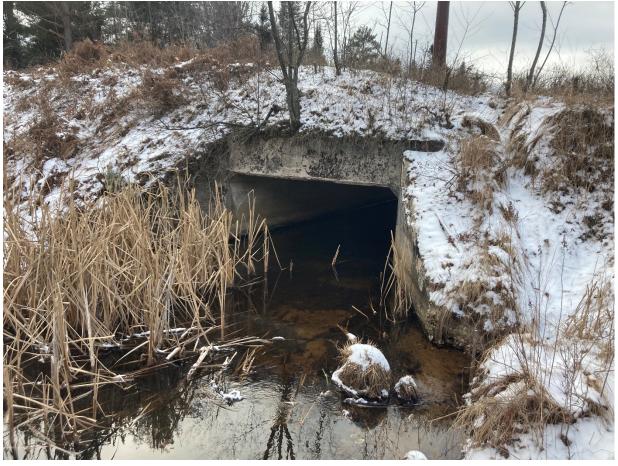

#### **Bridge Project Detailed Description**

The current box culvert is located on Corridor Trail 10 & 13 north of Eagle River WI. The date of its construction is unknown and was part of a railway that from USH 8 into the Upper Peninsula of Michigan and was used in the logging heydays. Time and weather have taken its toll on the concrete structure with scaling and weakening accruing. A copy of the updated bridge inspection report is attached as well as correspondence with the Wisconsin DOT, where the culvert is located in the ROW. We are proposing to removal the existing box culvert and replacing with a 6' culvert constructed of either plastic or galvanized steel. Rip rap and fill will be installed as needed with e-matting and grass seed to restore and keep the slope from washing out. Engineering and a plan set is being required from the DOT for the project. All permiting will be secured through the county.