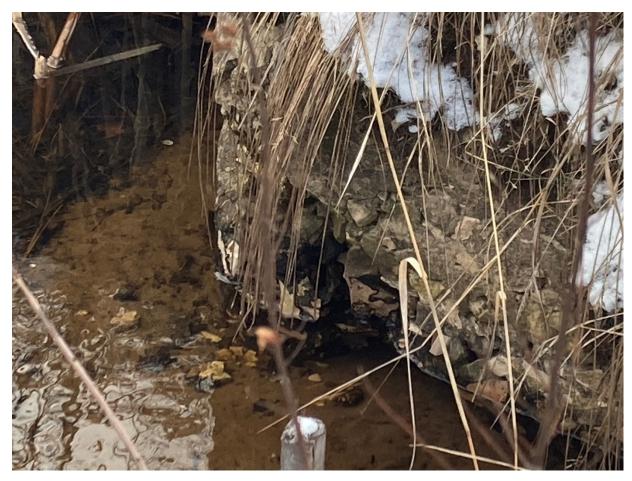

#### **Bridge Project Detailed Description**

The current box culvert is located on Corridor Trail 10 & 13 north of Eagle River WI. The date of its construction is unknown and was part of a railway that from USH 8 into the Upper Peninsula of Michigan and was used in the logging heydays. Time and weather have taken its toll on the concrete structure with scaling and weakening accruing. A copy of the updated bridge inspection report is attached as well as correspondence with the Wisconsin DOT, where the culvert is located in the ROW. We are proposing to removal the existing box culvert and replacing with a 6' culvert constructed of either plastic or galvanized steel. Rip rap and fill will be installed as needed with e-matting and grass seed to restore and keep the slope from washing out. Engineering and a plan set is being required from the DOT for the project. All permiting will be secured through the county.