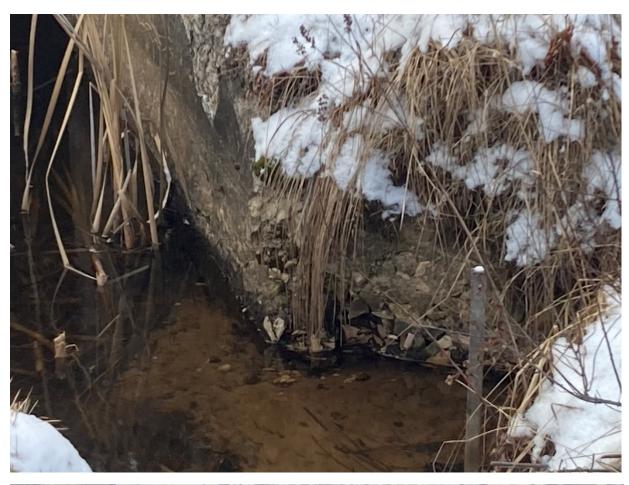

#### **Bridge Project Detailed Description**

The current box culvert is located on Corridor Trail 10 & 13 north of Eagle River WI. The date of its construction is unknown and was part of a railway that from USH 8 into the Upper Peninsula of Michigan and was used in the logging heydays. Time and weather have taken its toll on the concrete structure with scaling and weakening accruing. A copy of the updated bridge inspection report is attached as well as correspondence with the Wisconsin DOT, where the culvert is located in the ROW. We are proposing to removal the existing box culvert and replacing with a 6' culvert constructed of either plastic or galvanized steel. Rip rap and fill will be installed as needed with e-matting and grass seed to restore and keep the slope from washing out. Engineering and a plan set is being required from the DOT for the project. All permiting will be secured through the county.