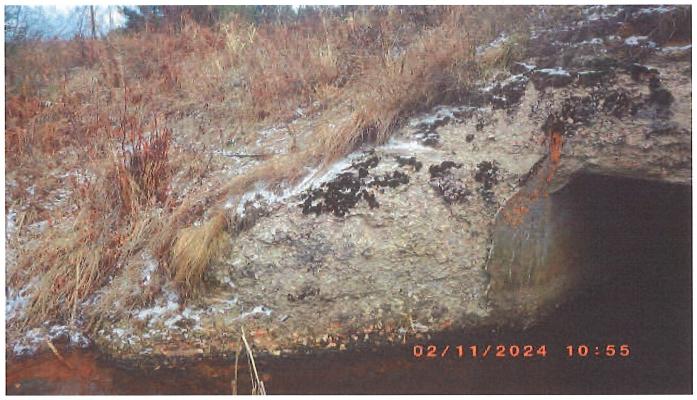

#### **Bridge Project Detailed Description**

The current box culvert is located on Corridor Trail 10 & 13 north of Eagle River WI. The date of its construction is unknown and was part of a railway that from USH 8 into the Upper Peninsula of Michigan and was used in the logging heydays. Time and weather have taken its toll on the concrete structure with scaling and weakening accruing. A copy of the updated bridge inspection report is attached as well as correspondence with the Wisconsin DOT, where the culvert is located in the ROW. We are proposing to removal the existing box culvert and replacing with a 6' culvert constructed of either plastic or galvanized steel. Rip rap and fill will be installed as needed with e-matting and grass seed to restore and keep the slope from washing out. Engineering and a plan set is being required from the DOT for the project. All permiting will be secured through the county.