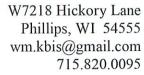

#### **Bridge Project Detailed Description**

The current box culvert is located on Corridor Trail 10 & 13 north of Eagle River WI. The date of its construction is unknown and was part of a railway that from USH 8 into the Upper Peninsula of Michigan and was used in the logging heydays. Time and weather have taken its toll on the concrete structure with scaling and weakening accruing. A copy of the updated bridge inspection report is attached as well as correspondence with the Wisconsin DOT, where the culvert is located in the ROW. We are proposing to removal the existing box culvert and replacing with a 6' culvert constructed of either plastic or galvanized steel. Rip rap and fill will be installed as needed with e-matting and grass seed to restore and keep the slope from washing out. Engineering and a plan set is being required from the DOT for the project. All permiting will be secured through the county.