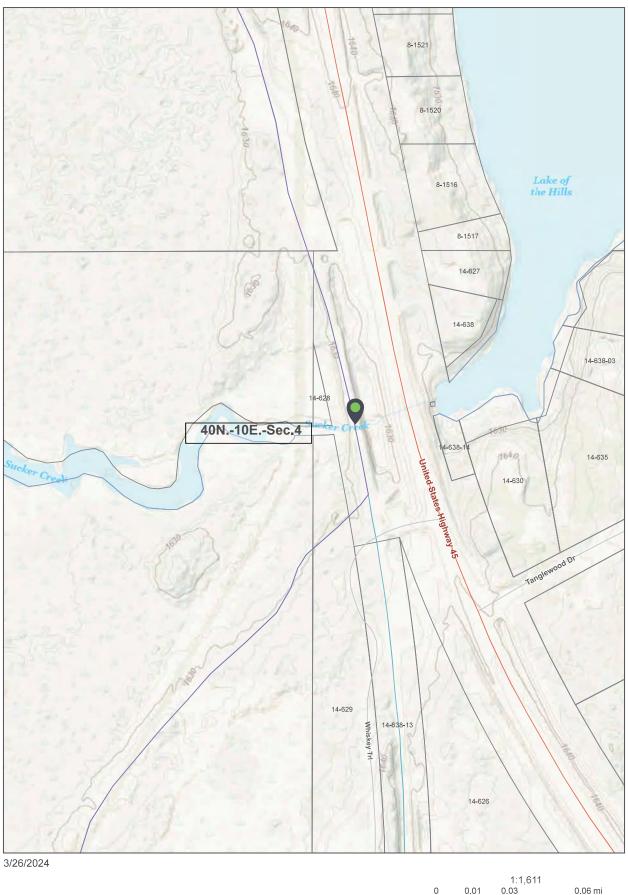

#### **Bridge Project Detailed Description**

The current box culvert is located on Corridor Trail 10 & 13 north of Eagle River WI. The date of its construction is unknown and was part of a railway that from USH 8 into the Upper Peninsula of Michigan and was used in the logging heydays. Time and weather have taken its toll on the concrete structure with scaling and weakening accruing. A copy of the updated bridge inspection report is attached as well as correspondence with the Wisconsin DOT, where the culvert is located in the ROW. We are proposing to removal the existing box culvert and replacing with a 6' culvert constructed of either plastic or galvanized steel. Rip rap and fill will be installed as needed with e-matting and grass seed to restore and keep the slope from washing out. Engineering and a plan set is being required from the DOT for the project. All permiting will be secured through the county.