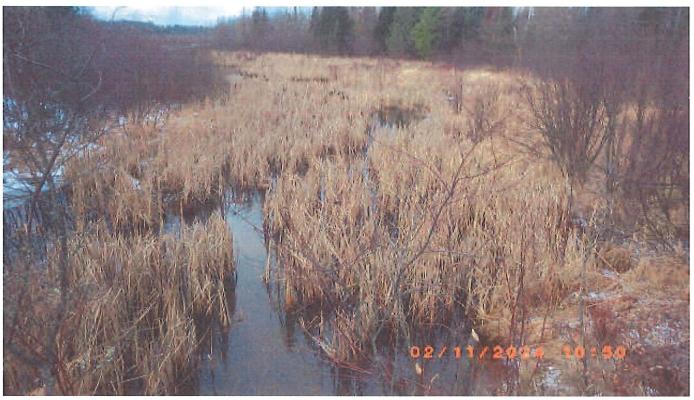

#### **Bridge Project Detailed Description**

The current box culvert is located on Corridor Trail 10 & 13 north of Eagle River WI. The date of its construction is unknown and was part of a railway that from USH 8 into the Upper Peninsula of Michigan and was used in the logging heydays. Time and weather have taken its toll on the concrete structure with scaling and weakening accruing. A copy of the updated bridge inspection report is attached as well as correspondence with the Wisconsin DOT, where the culvert is located in the ROW. We are proposing to removal the existing box culvert and replacing with a 6' culvert constructed of either plastic or galvanized steel. Rip rap and fill will be installed as needed with e-matting and grass seed to restore and keep the slope from washing out. Engineering and a plan set is being required from the DOT for the project. All permiting will be secured through the county.