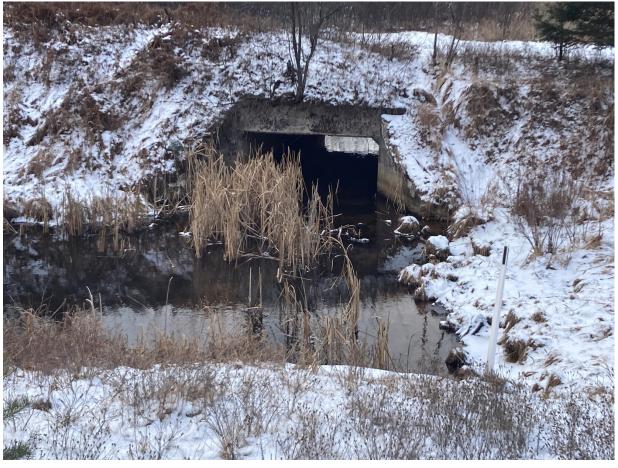

#### **Bridge Project Detailed Description**

The current box culvert is located on Corridor Trail 10 & 13 north of Eagle River WI. The date of its construction is unknown and was part of a railway that from USH 8 into the Upper Peninsula of Michigan and was used in the logging heydays. Time and weather have taken its toll on the concrete structure with scaling and weakening accruing. A copy of the updated bridge inspection report is attached as well as correspondence with the Wisconsin DOT, where the culvert is located in the ROW. We are proposing to removal the existing box culvert and replacing with a 6' culvert constructed of either plastic or galvanized steel. Rip rap and fill will be installed as needed with e-matting and grass seed to restore and keep the slope from washing out. Engineering and a plan set is being required from the DOT for the project. All permiting will be secured through the county.