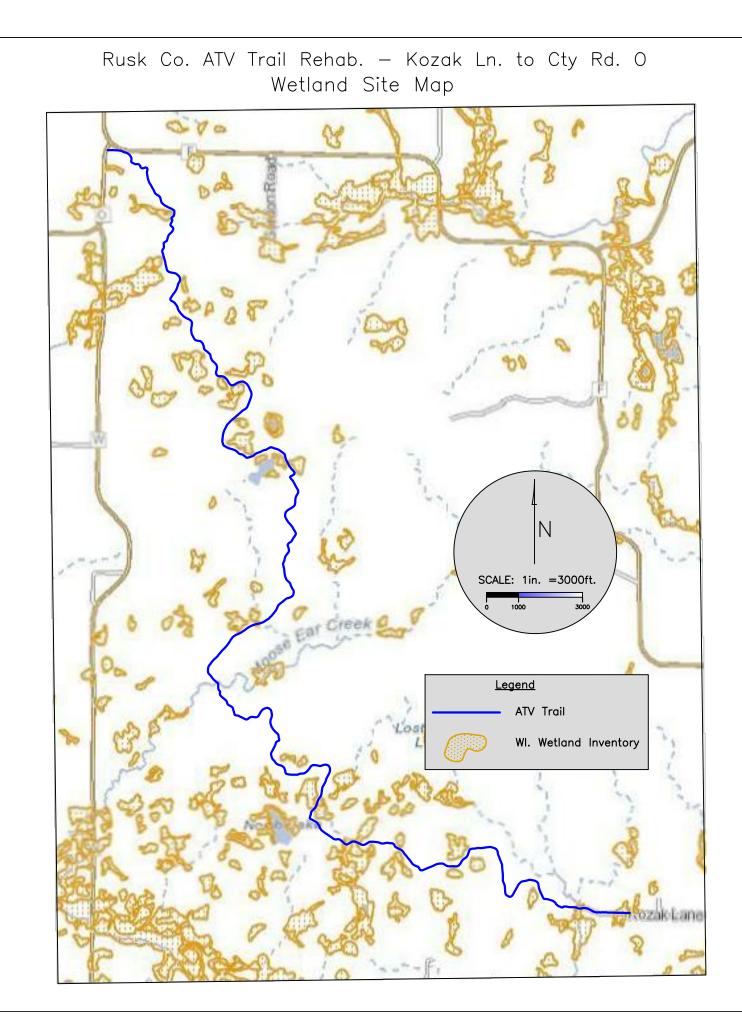

### **Motorized Recreation Grant Application**

Form 8700-159 (R 02/2024) Page 5 of 5

| Appendix B –                                                                                                                                                                                          | Required for        | Trail/Qua        | lified Tro                  | oute F   | Rehab, I   | Reroute      | , or De    | velop     | oment      |          |        |               |
|-------------------------------------------------------------------------------------------------------------------------------------------------------------------------------------------------------|---------------------|------------------|-----------------------------|----------|------------|--------------|------------|-----------|------------|----------|--------|---------------|
| 🔀 Trail Reh                                                                                                                                                                                           | ab 🗌 Q              | ualified Tro     | ute [                       | Nev      | v Trail    | ד 🗌          | rail Re    | route (   | Mandat     | ory or D | Discre | tionary)      |
| County                                                                                                                                                                                                |                     | Township R       | OE                          |          | on 1/4 1/4 | 1⁄4          | GPS<br>Lat | Coordi    | nates:     |          |        |               |
| Rusk                                                                                                                                                                                                  |                     | Ν                | Ow                          | /        |            |              | Lor        | ng.       |            |          |        |               |
| Funded Trail Name or Number (SNARS if applicable)         Has this trail ever received development or rehabilitation funds in the                                                                     |                     |                  |                             |          |            |              |            |           |            |          |        |               |
| Trail 133         Past?         Yes         No         Year: 2015         99,852.00                                                                                                                   |                     |                  |                             |          |            |              |            |           |            |          |        |               |
| Trail is located on:                                                                                                                                                                                  | ~                   |                  | Lengt                       | h of Ea  | sement o   | r Landowr    | her Use /  | Agreen    | nent       | Expirati | on Da  | te            |
| O Private pro                                                                                                                                                                                         |                     | ic property      |                             |          |            | N.A.         |            |           | years      |          |        |               |
| Landowner Where                                                                                                                                                                                       | Trail is Located    |                  |                             |          |            |              | Telepl     | hone N    | umber      |          |        |               |
| Rusk County                                                                                                                                                                                           |                     |                  |                             |          |            |              |            |           | (715)      | 532-21   | .13    |               |
| What other recrea                                                                                                                                                                                     | tional trail uses a | ire planned fo   | or this trail?              |          |            |              |            |           |            |          |        |               |
| Snowmobile                                                                                                                                                                                            |                     |                  |                             |          |            |              |            |           |            |          |        |               |
| If there are other F                                                                                                                                                                                  | Recreational uses   | s planned, ho    | w much of                   | the trai | il develop | ment/reha    | b. cost v  | vill be p | baid for b | by other | users? |               |
| 0                                                                                                                                                                                                     |                     |                  |                             |          |            |              |            |           |            |          |        |               |
| How many miles w                                                                                                                                                                                      | ould be affected    | if this projec   | t is not fund               | ded?     | Will thi   | s result in  | closure    | of a tra  | ~          | 0        |        |               |
|                                                                                                                                                                                                       | 8.7                 |                  |                             |          |            |              |            |           | ΟY         | es 💽     | No     |               |
| Is this a critical see                                                                                                                                                                                | ction to the overa  | all trail system |                             | ere a re | easonable  | e alternativ | /e?        |           |            |          |        |               |
|                                                                                                                                                                                                       |                     | • Yes 🔿          | No No                       |          |            |              |            |           |            |          |        |               |
|                                                                                                                                                                                                       |                     |                  |                             |          |            |              |            |           |            |          |        |               |
| Does any section contain a bridge?                                                                                                                                                                    | ~ ~                 |                  | is bridge re<br>ne next few |          | <b>`</b>   |              | ) No       |           | is the wo  |          | /our p | uller & drag/ |
|                                                                                                                                                                                                       |                     |                  |                             |          |            |              |            |           |            |          |        | lbs.          |
| ○ Yes ● No Have you contacted your local <u>DNR Water Management Specialist (WMS)</u> regarding a permit?                                                                                             |                     |                  |                             |          |            |              |            |           |            |          |        |               |
| ○ Yes ● No Is a permit needed? (Please provide any written correspondence from WMS.)                                                                                                                  |                     |                  |                             |          |            |              |            |           |            |          |        |               |
| • Yes O No Will this project be located near or cross any intermittent or perennial waterway? Surface Water Data Viewer                                                                               |                     |                  |                             |          |            |              |            |           |            |          |        |               |
| ● Yes ◯ No Will this project be located near or cross any wetland?                                                                                                                                    |                     |                  |                             |          |            |              |            |           |            |          |        |               |
| Yes ● No Will this project involve land disturbance – including clearing and grubbing – of 1 acre or more of land?<br>(Less than 4/10th mile for a typical trail) <u>DNR Storm Water Contact List</u> |                     |                  |                             |          |            |              |            |           |            |          |        |               |

**Project Description Summary** The purpose of this project is to improve the trail surface on the existing ATV-UTV trail from Kozak Ln. to Cty Rd. O. Segments of trail have been identified as needing gravel. This treatment will improve safety for riders, by covering larger stones in the trail base layer, while also improving drainage and reducing erosion. The trail will be more enjoyable to ride and much easier to maintain as a result of this gravel re-surfacing.

### Trail Project Detailed Description

The purpose of this project is to improve the trail surface on the existing ATV-UTV trail from Kozak Ln. to Cty Rd. O. Segments of trail have been identified as needing gravel. This treatment will improve safety for riders, by covering larger stones in the trail base layer, while also improving drainage and reducing erosion. The trail will be more enjoyable to ride and much easier to maintain as a result of this gravel re-surfacing.