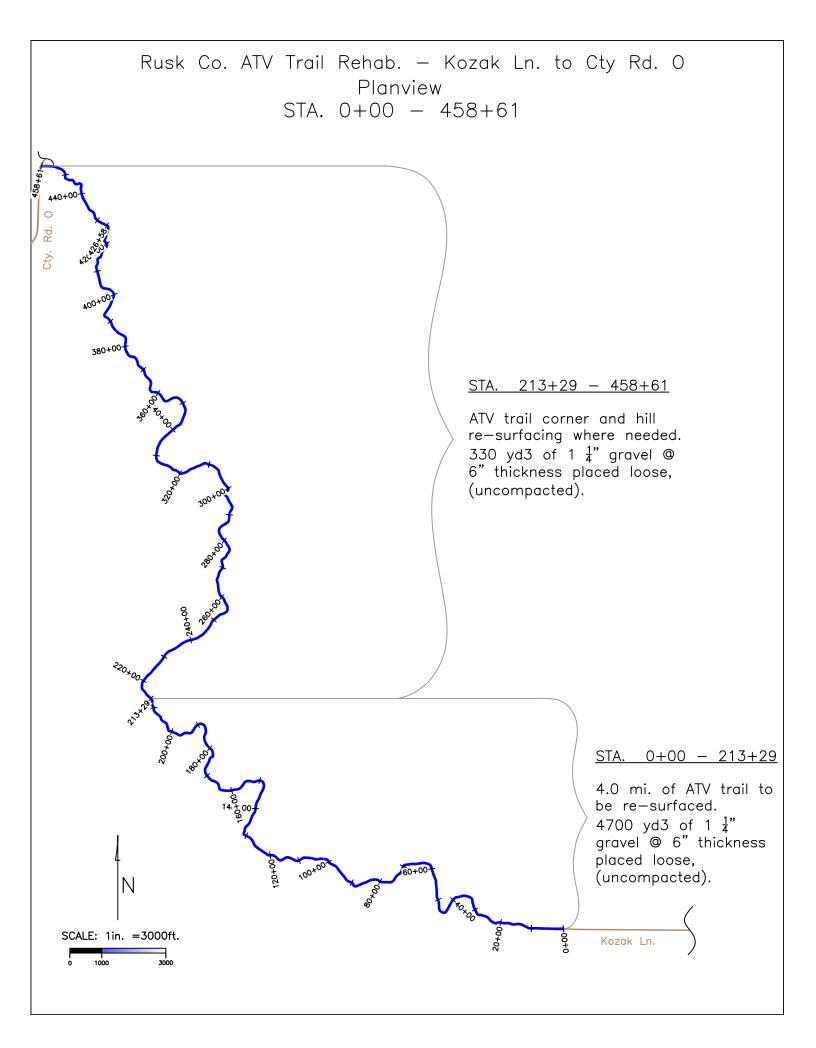

**Project Description Summary** The purpose of this project is to improve the trail surface on the existing ATV-UTV trail from Kozak Ln. to Cty Rd. O. Segments of trail have been identified as needing gravel. This treatment will improve safety for riders, by covering larger stones in the trail base layer, while also improving drainage and reducing erosion. The trail will be more enjoyable to ride and much easier to maintain as a result of this gravel re-surfacing.

### Trail Project Detailed Description

The purpose of this project is to improve the trail surface on the existing ATV-UTV trail from Kozak Ln. to Cty Rd. O. Segments of trail have been identified as needing gravel. This treatment will improve safety for riders, by covering larger stones in the trail base layer, while also improving drainage and reducing erosion. The trail will be more enjoyable to ride and much easier to maintain as a result of this gravel re-surfacing.