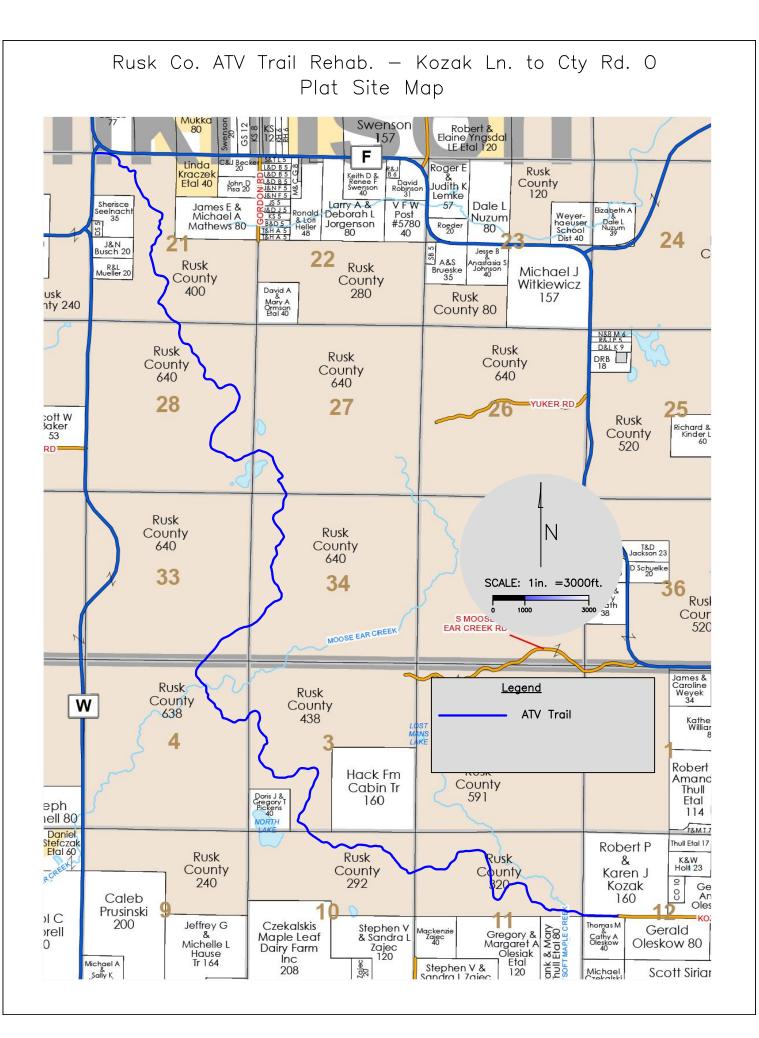

**Project Description Summary** The purpose of this project is to improve the trail surface on the existing ATV-UTV trail from Kozak Ln. to Cty Rd. O. Segments of trail have been identified as needing gravel. This treatment will improve safety for riders, by covering larger stones in the trail base layer, while also improving drainage and reducing erosion. The trail will be more enjoyable to ride and much easier to maintain as a result of this gravel re-surfacing.

### Trail Project Detailed Description

The purpose of this project is to improve the trail surface on the existing ATV-UTV trail from Kozak Ln. to Cty Rd. O. Segments of trail have been identified as needing gravel. This treatment will improve safety for riders, by covering larger stones in the trail base layer, while also improving drainage and reducing erosion. The trail will be more enjoyable to ride and much easier to maintain as a result of this gravel re-surfacing.