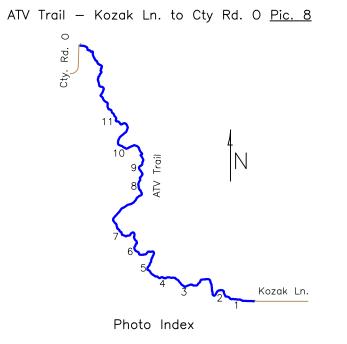

ATV Trail - Kozak Ln. to Cty Rd. O <u>Pic. 6</u>

ATV Trail – Kozak Ln. to Cty Rd. O <u>Pic. 7</u>

ATV Trail - Kozak Ln. to Cty Rd. O Pic. 9

ATV Trail - Kozak Ln. to Cty Rd. O Pic. 10

ATV Trail - Kozak Ln. to Cty Rd. O Pic. 11