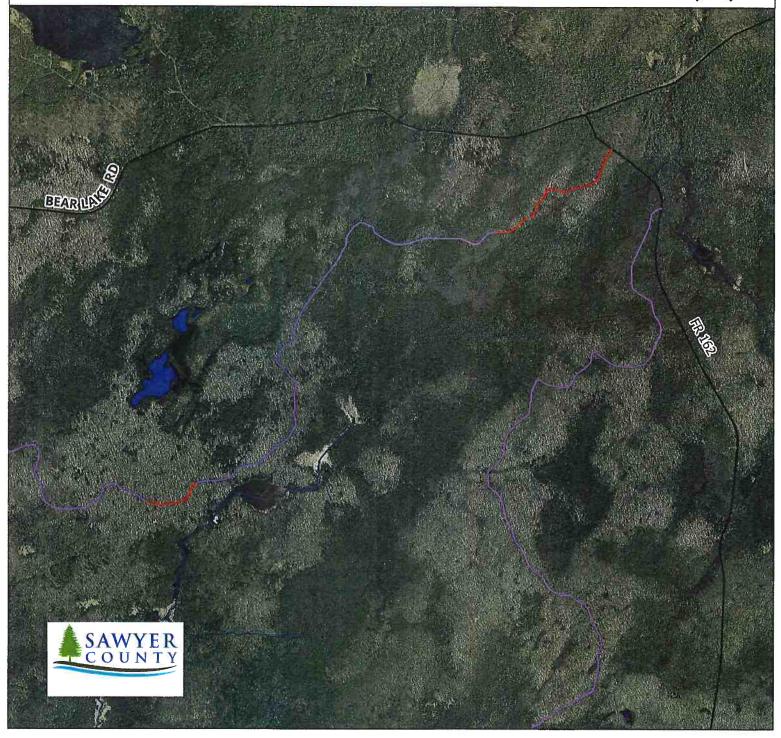

#### #13 Sawyer Co Trail 40 Rehab (FR162 West)

State of Wisconsin **Motorized Recreation Grant Application** Department of Natural Resources For: (choose all that apply) Form 8700-159 (R 02/2024) dnr.wi.gov Page 1 of 5 ⋈ ATV/UTV Trail Aid Due Date: April 15 ☐ Snowmobile Trail Aid Notice: Completion of this form is required under Wisconsin Statutes 23.09(26) and 23.33. Failure to complete this form will result in denial of financial assistance. Personally identifiable information found on this form is not intended to be used for any other purpose. The Department of Natural Resources (DNR) may provide this information to requesters as required by Wisconsin's Public Records law (ss. 19.31 - 19.39, Wis. Stats.). **DNR Use Only** Instructions: Applications may combine more than one source of funds. They may be submitted for consideration of traditional ATV, UTV, Snowmobile and Motorized Number Category Stewardship funding. Submit one copy of all forms and attachments. See Page 2 for necessary attachments. Send applications to your Community Services Specialist Section 1: Applicant Information Applicant / Organization Name Check Recipient: Individual other than authorized individual to act on behalf of the applicant. Select if the same as applicant. Sawyer County Forestry Department Individual Authorized to Act on Behalf of Applicant per Resolution Check Recipient Name (Name to Appear on Check) Greg Peterson Title Title Forest Administrator Address Address 10610 Main Street, Suite 100 ZIP Code State ZIP Code City State City 54843 WI Havward Telephone Number Email Address (715) 634-4846 greg.peterson@sawyercountygov.org Section 2: Project Information Required for all Projects **Current Funded Miles** New Miles (if applicable) **Project Title** Trail 40 Rehab FR 162 West GPS Coordinates: Township Range 1/4 County Section 1/4 1/4 OΕ Lat. 40 N 3 W Sawyer Long. **Project Description Summary** This application is for rehabilitation of 2.4 miles of summer ATV Trail 40 from FR 162 west. Starting at FR 162 going west 0.24 miles will be rehabbed along with a 0.56 mile section that starts 1.6 miles west of the first section. Additionally, the 1.6 miles between the two rehab sections will have some light grading/shaping work done to remove large rocks to allow access to the second rehab section. This portion of the trail currently has very poor rocky quality material on it and has poor drainage. The rehab sections section of trail will need to be shaped and have four inches of pit run and 3 inches of gravel 8 feet wide placed down and crowned. |X| I certify that all maintenance land use agreements are on file. **Estimated Cost** Maintenance Development Bridge Rehab. Trail Rehab. **Total Estimated Cost** Acquisition Insurance \$27,690.00 \$27,690.00 Leave Blank - DNR Use Only **Applicant Certification** Printed Name of Authorized Official Official's Title Forest Administrator Greg Peterson

#### **Trail Project Detailed Description**

This application is for rehabilitation of 2.4 miles of summer ATV Trail 40 from FR 162 west. Starting at FR 162 going west 0.24 miles will be rehabbed along with a 0.56 mile section that starts 1.6 miles west of the first section. Additionally, the 1.6 miles between the two rehab sections will have some light grading/shaping work done to remove large rocks to allow access to the second rehab section. This portion of the trail currently has very poor rocky quality material on it and has poor drainage. The rehab sections section of trail will need to be shaped and have four inches of pit run and 3 inches of gravel 8 feet wide placed down and crowned.

# Trail 40 Rehab FR 162 West Legend Sawyer County, WI County Highway **T40N R3W** State Highway - Town Road Rehab Section Sawyer County Rec Trails - ATV Route 0 0.25 0.5 mi Dual Use Trail Snowmobile Trail BEAR LAK SAWYER COUNTY

## Legend

- County Highway
- ---- State Highway
- --- Town Road
- --- Rehab Section

Sawyer County Rec Trails

- --- ATV Route
- Dual Use Trail
- Snowmobile Trail

Trail 40 Rehab FR 162 West Sawyer County, WI T40N R3W