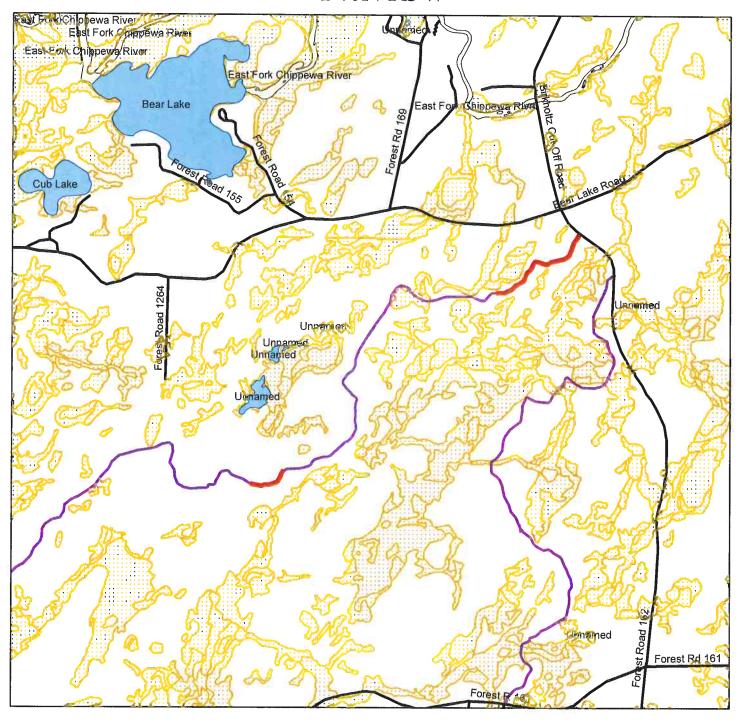

#### #13 Sawyer Co Trail 40 Rehab (FR162 West)

State of Wisconsin **Motorized Recreation Grant Application** Department of Natural Resources For: (choose all that apply) Form 8700-159 (R 02/2024) dnr.wi.gov Page 1 of 5 ⋈ ATV/UTV Trail Aid Due Date: April 15 ☐ Snowmobile Trail Aid Notice: Completion of this form is required under Wisconsin Statutes 23.09(26) and 23.33. Failure to complete this form will result in denial of financial assistance. Personally identifiable information found on this form is not intended to be used for any other purpose. The Department of Natural Resources (DNR) may provide this information to requesters as required by Wisconsin's Public Records law (ss. 19.31 - 19.39, Wis. Stats.). **DNR Use Only** Instructions: Applications may combine more than one source of funds. They may be submitted for consideration of traditional ATV, UTV, Snowmobile and Motorized Number Category Stewardship funding. Submit one copy of all forms and attachments. See Page 2 for necessary attachments. Send applications to your Community Services Specialist Section 1: Applicant Information Applicant / Organization Name Check Recipient: Individual other than authorized individual to act on behalf of the applicant. Select if the same as applicant. Sawyer County Forestry Department Individual Authorized to Act on Behalf of Applicant per Resolution Check Recipient Name (Name to Appear on Check) Greg Peterson Title Title Forest Administrator Address Address 10610 Main Street, Suite 100 ZIP Code State ZIP Code City State City 54843 WI Havward Telephone Number Email Address (715) 634-4846 greg.peterson@sawyercountygov.org Section 2: Project Information Required for all Projects **Current Funded Miles** New Miles (if applicable) **Project Title** Trail 40 Rehab FR 162 West GPS Coordinates: Township Range 1/4 County Section 1/4 1/4 OΕ Lat. 40 N 3 W Sawyer Long. **Project Description Summary** This application is for rehabilitation of 2.4 miles of summer ATV Trail 40 from FR 162 west. Starting at FR 162 going west 0.24 miles will be rehabbed along with a 0.56 mile section that starts 1.6 miles west of the first section. Additionally, the 1.6 miles between the two rehab sections will have some light grading/shaping work done to remove large rocks to allow access to the second rehab section. This portion of the trail currently has very poor rocky quality material on it and has poor drainage. The rehab sections section of trail will need to be shaped and have four inches of pit run and 3 inches of gravel 8 feet wide placed down and crowned. |X| I certify that all maintenance land use agreements are on file. **Estimated Cost** Maintenance Development Bridge Rehab. Trail Rehab. **Total Estimated Cost** Acquisition Insurance \$27,690.00 \$27,690.00 Leave Blank - DNR Use Only **Applicant Certification** Printed Name of Authorized Official Official's Title Forest Administrator Greg Peterson

#### **Trail Project Detailed Description**

This application is for rehabilitation of 2.4 miles of summer ATV Trail 40 from FR 162 west. Starting at FR 162 going west 0.24 miles will be rehabbed along with a 0.56 mile section that starts 1.6 miles west of the first section. Additionally, the 1.6 miles between the two rehab sections will have some light grading/shaping work done to remove large rocks to allow access to the second rehab section. This portion of the trail currently has very poor rocky quality material on it and has poor drainage. The rehab sections section of trail will need to be shaped and have four inches of pit run and 3 inches of gravel 8 feet wide placed down and crowned.

### Legend

Wetland Class Areas