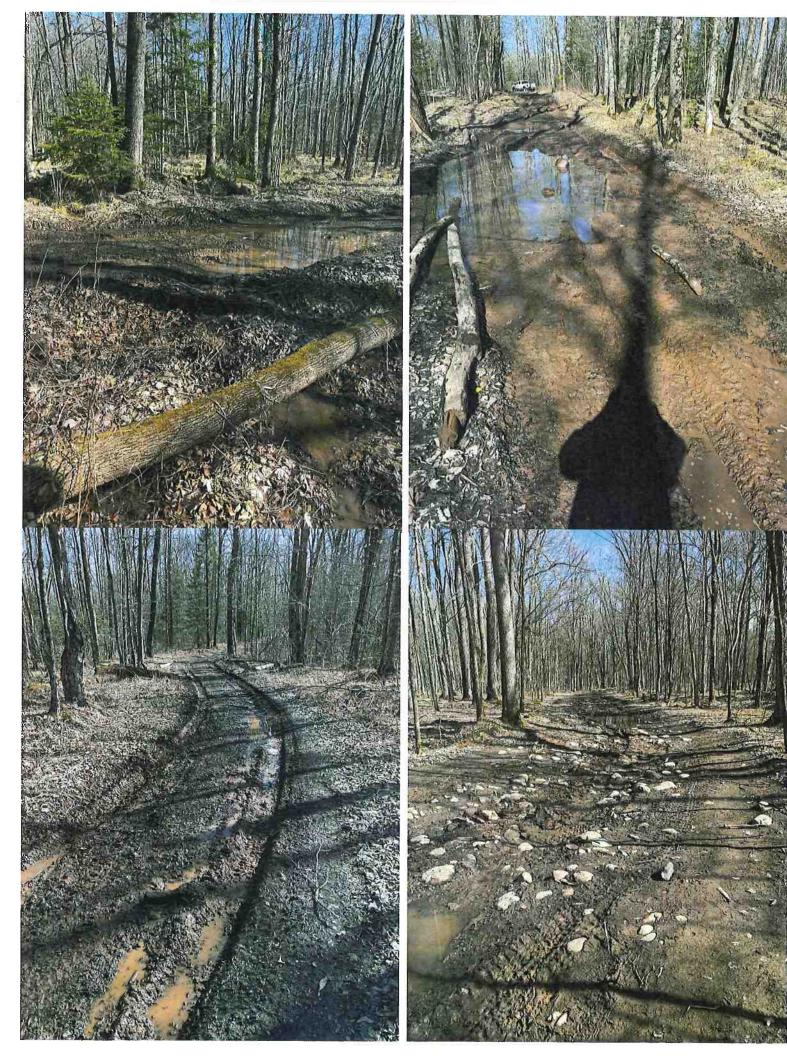

#### **Trail Project Detailed Description**

This application is for rehabilitation of 2.4 miles of summer ATV Trail 40 from FR 162 west. Starting at FR 162 going west 0.24 miles will be rehabbed along with a 0.56 mile section that starts 1.6 miles west of the first section. Additionally, the 1.6 miles between the two rehab sections will have some light grading/shaping work done to remove large rocks to allow access to the second rehab section. This portion of the trail currently has very poor rocky quality material on it and has poor drainage. The rehab sections section of trail will need to be shaped and have four inches of pit run and 3 inches of gravel 8 feet wide placed down and crowned.