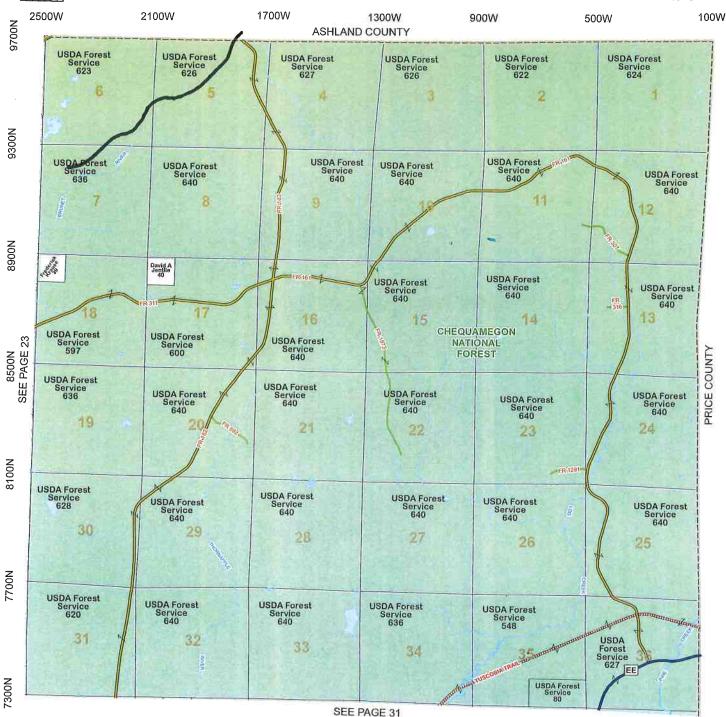

*T40N R3W** State Highway - Town Road Rehab Section Sawyer County Rec Trails - ATV Route 0 0.25 0.5 mi Dual Use Trail Snowmobile Trail BEAR LAK SAWYER COUNTY

## Legend

- County Highway
- ---- State Highway
- --- Town Road
- --- Rehab Section

Sawyer County Rec Trails

- --- ATV Route
- Dual Use Trail
- Snowmobile Trail

Trail 40 Rehab FR 162 West Sawyer County, WI T40N R3W

0 0.25 0.5 mi





# Trail 40 Rehab FR 162 West Legend Sawyer County, WI — County Highway **T40N R3W** State Highway Town Road Rehab Section Sawyer County Rec Trails - ATV Route 0 0.25 0.5 mi Dual Use Trail Snowmobile Trail ASHLAND CO BEAR LAY SAWYER

## Trail 40 Rehab FR 162 West Sawyer County, WI T40N R3W



### Legend









Wetland Class Areas





## Township 40N - Range 3W

Copyright © 2022 Mapping Solutions