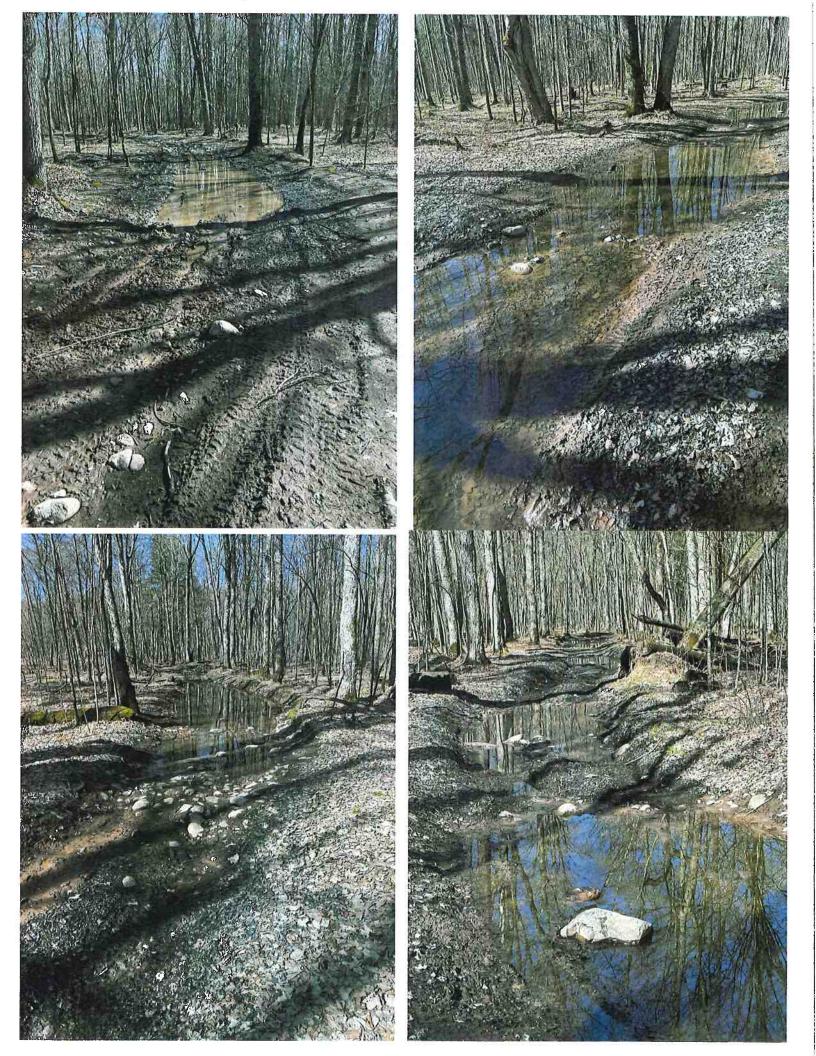

#### **Trail Project Detailed Description**

This application is for rehabilitation of 2.4 miles of summer ATV Trail 40 from FR 162 west. Starting at FR 162 going west 0.24 miles will be rehabbed along with a 0.56 mile section that starts 1.6 miles west of the first section. Additionally, the 1.6 miles between the two rehab sections will have some light grading/shaping work done to remove large rocks to allow access to the second rehab section. This portion of the trail currently has very poor rocky quality material on it and has poor drainage. The rehab sections section of trail will need to be shaped and have four inches of pit run and 3 inches of gravel 8 feet wide placed down and crowned.