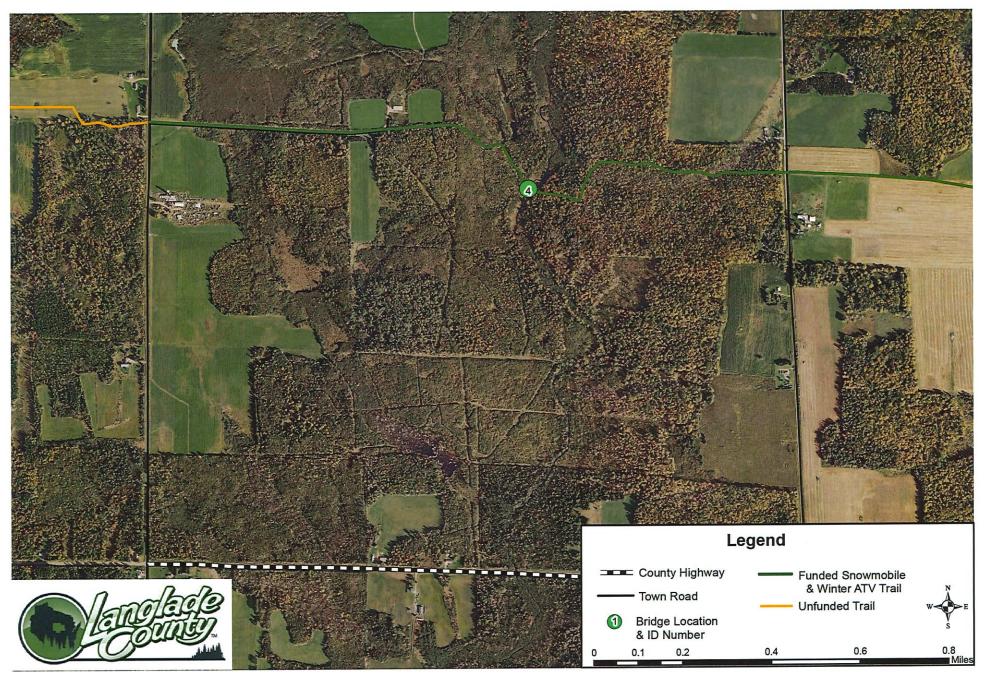

| nstructions: Applications may combine more than one source of fund                                                                 |                                                                                                         |                                     |                          | funds. The                        | y may          | DNR Use Only              |                     |                                                        |                                 |                   |                                  |  |  |
|------------------------------------------------------------------------------------------------------------------------------------|---------------------------------------------------------------------------------------------------------|-------------------------------------|--------------------------|-----------------------------------|----------------|---------------------------|---------------------|--------------------------------------------------------|---------------------------------|-------------------|----------------------------------|--|--|
| be submitted for consideration of traditional ATV, UTV, Snowmobil Stewardship funding. Submit one copy of all forms and attachment |                                                                                                         |                                     |                          | wmobile<br>chments                | and Moto       | and Motorized Category    |                     |                                                        |                                 | Number            |                                  |  |  |
| necessary attachments. Send applications to your Community Serv                                                                    |                                                                                                         |                                     |                          |                                   | ices Speci     | alist.                    |                     |                                                        |                                 |                   |                                  |  |  |
|                                                                                                                                    | licant Informatio                                                                                       | n                                   |                          |                                   |                |                           |                     | 100 NAC 15-00                                          |                                 |                   |                                  |  |  |
| Applicant / Organ                                                                                                                  | nization Name                                                                                           |                                     |                          |                                   |                |                           |                     | ndividual other tha                                    | an autho                        | rized in          | dividual to act                  |  |  |
|                                                                                                                                    | ty Forestry Depa                                                                                        |                                     |                          |                                   |                | on behalf                 |                     |                                                        |                                 |                   | e as applicant.                  |  |  |
| Individual Authori                                                                                                                 | ized to Act on Beh                                                                                      | nalf of Ap                          | plicant                  | per Reso                          | lution         |                           |                     | Name (Name to A                                        | Appear o                        | n Chec            | ck)                              |  |  |
| Al Murray                                                                                                                          |                                                                                                         |                                     |                          |                                   |                | Langlade County Treasurer |                     |                                                        |                                 |                   |                                  |  |  |
| Title                                                                                                                              |                                                                                                         |                                     |                          |                                   |                | Title                     |                     |                                                        |                                 |                   |                                  |  |  |
| Forest Adminis                                                                                                                     | trator                                                                                                  |                                     |                          |                                   |                | Treasurer                 |                     |                                                        |                                 |                   |                                  |  |  |
| Address                                                                                                                            |                                                                                                         |                                     |                          |                                   |                | Address                   |                     |                                                        |                                 |                   |                                  |  |  |
| 1633 Neva Roa                                                                                                                      | d                                                                                                       |                                     |                          |                                   |                | 1633 Ne                   | va Raod             |                                                        |                                 |                   | <u> </u>                         |  |  |
| City                                                                                                                               |                                                                                                         |                                     | State                    | ZIP Cod                           | е              | City                      |                     |                                                        |                                 | State             | ZIP Code                         |  |  |
| Antigo                                                                                                                             |                                                                                                         |                                     | WI                       |                                   | 54409          |                           |                     |                                                        |                                 | WI                | 54409                            |  |  |
| Telephone Numb                                                                                                                     | er                                                                                                      |                                     | Email .                  | Address                           |                |                           |                     |                                                        |                                 |                   |                                  |  |  |
| (715) 627-6300                                                                                                                     |                                                                                                         |                                     |                          | ay@co.                            |                | e.wi.us                   |                     |                                                        |                                 |                   |                                  |  |  |
| Section 2: Project Title                                                                                                           | ect Information I                                                                                       | Required                            | l for al                 | l Project                         | s              |                           | Симмом              | t Fundad Miles                                         | Now M                           | iloo /if          | annliachla)                      |  |  |
| NO STOCKE STRUCTURE OF THE SECTION OF                                                                                              | D.: 1 #4 D -                                                                                            | 1                                   |                          |                                   |                |                           |                     | t Funded Miles                                         | INEW IV                         | iles (ii          | applicable)                      |  |  |
|                                                                                                                                    | ty Bridge #4 Re                                                                                         | <u> </u>                            |                          |                                   | 0              | 1444                      | 539.1               | GPS Coordinate                                         |                                 |                   |                                  |  |  |
| County                                                                                                                             |                                                                                                         | Townshi                             | p   Rang                 | ge<br>⊙E                          | Section        | n 1/4 1/4                 | 1/4                 | Lat. 45.247                                            |                                 |                   |                                  |  |  |
| Langlade                                                                                                                           |                                                                                                         | 32 1                                | N 9                      |                                   | 19             | NE                        | NE                  | Long89.407581                                          |                                 |                   |                                  |  |  |
| McCloud Creek<br>in very poor con<br>being used now                                                                                | tion Summary ty proposes to re to on a major ease ndition. In addit to The pilings/at the bridge usable | t to west<br>tion to th<br>outments | conne<br>ne decl<br>have | ection to<br>king the<br>heaved a | Lincol capacit | n County<br>ty of the b   | County oridge is    | <ul> <li>This bridge is<br/>under rated for</li> </ul> | 30 yea                          | rs old<br>oming   | and the deck is generated        |  |  |
| snowmobile tra                                                                                                                     | be split 50% Sn<br>ils open. They a<br>n the Langlade (                                                 | are open                            | to AT                    | Vs only                           | and on         | ily when                  | le Coun<br>the temp | ty Winter ATV<br>perature is less t                    | trails o <sub>l</sub><br>han 28 | oen ter<br>degree | n days after the<br>ss. UTVs are |  |  |
| I certify that a                                                                                                                   | all maintenance la                                                                                      | nd use a                            | greeme                   | nts are o                         | n file.        |                           |                     |                                                        |                                 |                   |                                  |  |  |
| Estimated Cost                                                                                                                     |                                                                                                         |                                     |                          |                                   |                |                           | idea D.             |                                                        |                                 | T. C.             | E-though 10                      |  |  |
| Maintenance                                                                                                                        | Acquisition                                                                                             | Insura                              | nce                      | Dev                               | /elopme        | ent Br                    | idge Reh            |                                                        | ab.                             | lotai             | Estimated Cost                   |  |  |
|                                                                                                                                    |                                                                                                         |                                     | I a sur Diant            |                                   |                | DNR Use Only              |                     | 008.00                                                 |                                 | \$144,608.00      |                                  |  |  |
|                                                                                                                                    |                                                                                                         |                                     |                          | Leave                             | siank –        | DNK Use                   | Only                |                                                        | A SAN                           |                   |                                  |  |  |
|                                                                                                                                    |                                                                                                         |                                     |                          |                                   |                |                           |                     |                                                        |                                 |                   |                                  |  |  |
| Applicant Certif                                                                                                                   | fication<br>Authorized Officia                                                                          |                                     |                          |                                   |                | Official's                | Title               |                                                        |                                 |                   |                                  |  |  |
|                                                                                                                                    | Authorized Officia                                                                                      | ı                                   |                          |                                   |                | 200000                    |                     |                                                        |                                 |                   |                                  |  |  |
| Al Murray                                                                                                                          |                                                                                                         |                                     |                          |                                   |                |                           | Admini              |                                                        | p                               |                   |                                  |  |  |
|                                                                                                                                    | s authorized officia                                                                                    | 20                                  | y tnat, t                | o tne bes                         | st of my       | knowledge                 | e, the inf          |                                                        |                                 | ıs true           | e and correct.                   |  |  |
| al                                                                                                                                 | mn                                                                                                      |                                     |                          |                                   |                |                           |                     | 3/23                                                   | 23                              |                   |                                  |  |  |