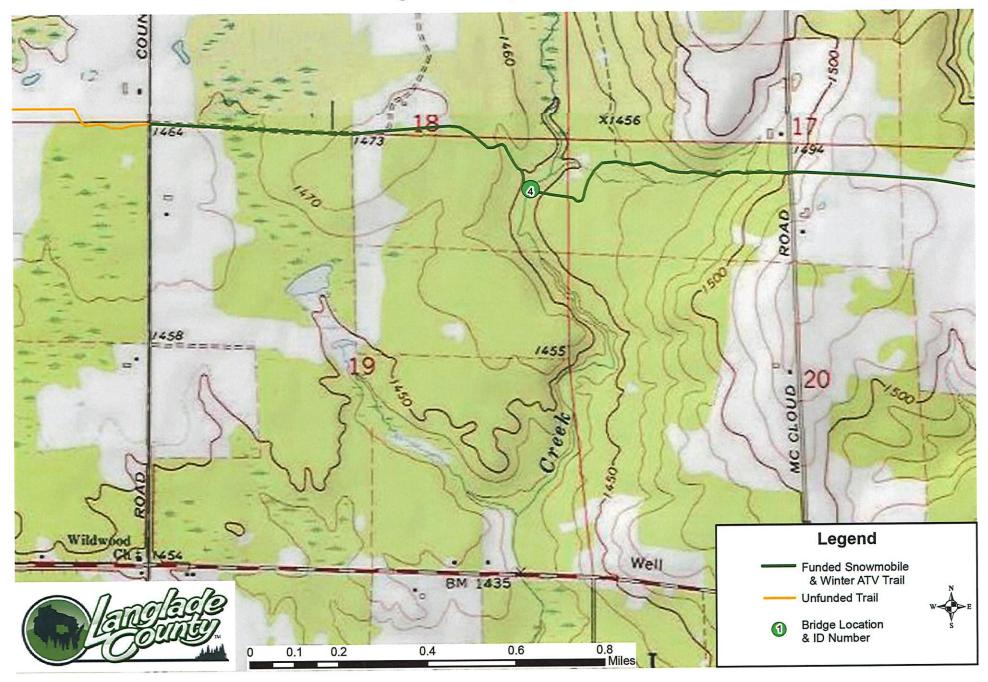

| nstructions: Applications may combine more than one source of fund                                                                 |                                                                                                         |                                     |                          | funds. The                        | y may          | DNR Use Only              |                     |                                                        |                                 |                   |                                  |  |  |
|------------------------------------------------------------------------------------------------------------------------------------|---------------------------------------------------------------------------------------------------------|-------------------------------------|--------------------------|-----------------------------------|----------------|---------------------------|---------------------|--------------------------------------------------------|---------------------------------|-------------------|----------------------------------|--|--|
| be submitted for consideration of traditional ATV, UTV, Snowmobil Stewardship funding. Submit one copy of all forms and attachment |                                                                                                         |                                     |                          | wmobile<br>chments                | and Moto       | and Motorized Category    |                     |                                                        |                                 | Number            |                                  |  |  |
| necessary attachments. Send applications to your Community Serv                                                                    |                                                                                                         |                                     |                          |                                   | ices Speci     | alist.                    |                     |                                                        |                                 |                   |                                  |  |  |
|                                                                                                                                    | licant Informatio                                                                                       | n                                   |                          |                                   |                |                           |                     | 100 NAC 15-00                                          |                                 |                   |                                  |  |  |
| Applicant / Organ                                                                                                                  | nization Name                                                                                           |                                     |                          |                                   |                |                           |                     | ndividual other tha                                    | an autho                        | rized in          | dividual to act                  |  |  |
|                                                                                                                                    | ty Forestry Depa                                                                                        |                                     |                          |                                   |                | on behalf                 |                     |                                                        |                                 |                   | e as applicant.                  |  |  |
| Individual Authori                                                                                                                 | ized to Act on Beh                                                                                      | nalf of Ap                          | plicant                  | per Reso                          | lution         |                           |                     | Name (Name to A                                        | Appear o                        | n Chec            | ck)                              |  |  |
| Al Murray                                                                                                                          |                                                                                                         |                                     |                          |                                   |                | Langlade County Treasurer |                     |                                                        |                                 |                   |                                  |  |  |
| Title                                                                                                                              |                                                                                                         |                                     |                          |                                   |                | Title                     |                     |                                                        |                                 |                   |                                  |  |  |
| Forest Adminis                                                                                                                     | trator                                                                                                  |                                     |                          |                                   |                | Treasurer                 |                     |                                                        |                                 |                   |                                  |  |  |
| Address                                                                                                                            |                                                                                                         |                                     |                          |                                   |                | Address                   |                     |                                                        |                                 |                   |                                  |  |  |
| 1633 Neva Roa                                                                                                                      | d                                                                                                       |                                     |                          |                                   |                | 1633 Ne                   | va Raod             |                                                        |                                 |                   | <u> </u>                         |  |  |
| City                                                                                                                               |                                                                                                         |                                     | State                    | ZIP Cod                           | е              | City                      |                     |                                                        |                                 | State             | ZIP Code                         |  |  |
| Antigo                                                                                                                             |                                                                                                         |                                     | WI                       |                                   | 54409          |                           |                     |                                                        |                                 | WI                | 54409                            |  |  |
| Telephone Numb                                                                                                                     | er                                                                                                      |                                     | Email .                  | Address                           |                |                           |                     |                                                        |                                 |                   |                                  |  |  |
| (715) 627-6300                                                                                                                     |                                                                                                         |                                     |                          | ay@co.                            |                | e.wi.us                   |                     |                                                        |                                 |                   |                                  |  |  |
| Section 2: Project Title                                                                                                           | ect Information I                                                                                       | Required                            | l for al                 | l Project                         | s              |                           | Симмом              | t Fundad Miles                                         | Now M                           | iloo /if          | annliachla)                      |  |  |
| NO STOCKE STRUCTURE OF THE SECTION OF                                                                                              | D.: 1 #4 D -                                                                                            | 1                                   |                          |                                   |                |                           |                     | t Funded Miles                                         | INEW IV                         | iles (ii          | applicable)                      |  |  |
|                                                                                                                                    | ty Bridge #4 Re                                                                                         | <u> </u>                            |                          |                                   | 0              | 1444                      | 539.1               | GPS Coordinate                                         |                                 |                   |                                  |  |  |
| County                                                                                                                             |                                                                                                         | Townshi                             | p   Rang                 | ge<br>⊙E                          | Section        | n 1/4 1/4                 | 1/4                 | Lat. 45.247                                            |                                 |                   |                                  |  |  |
| Langlade                                                                                                                           |                                                                                                         | 32 1                                | N 9                      |                                   | 19             | NE                        | NE                  | Long89.407581                                          |                                 |                   |                                  |  |  |
| McCloud Creek<br>in very poor con<br>being used now                                                                                | tion Summary ty proposes to re to on a major ease ndition. In addit to The pilings/at the bridge usable | t to west<br>tion to th<br>outments | conne<br>ne decl<br>have | ection to<br>king the<br>heaved a | Lincol capacit | n County<br>ty of the b   | County oridge is    | <ul> <li>This bridge is<br/>under rated for</li> </ul> | 30 yea                          | rs old<br>oming   | and the deck is generated        |  |  |
| snowmobile tra                                                                                                                     | be split 50% Sn<br>ils open. They a<br>n the Langlade (                                                 | are open                            | to AT                    | Vs only                           | and on         | ily when                  | le Coun<br>the temp | ty Winter ATV<br>perature is less t                    | trails o <sub>l</sub><br>han 28 | oen ter<br>degree | n days after the<br>ss. UTVs are |  |  |
| I certify that a                                                                                                                   | all maintenance la                                                                                      | nd use a                            | greeme                   | nts are o                         | n file.        |                           |                     |                                                        |                                 |                   |                                  |  |  |
| Estimated Cost                                                                                                                     |                                                                                                         |                                     |                          |                                   |                |                           | idea D.             |                                                        |                                 | T. C.             | E-though 10                      |  |  |
| Maintenance                                                                                                                        | Acquisition                                                                                             | Insura                              | nce                      | Dev                               | /elopme        | ent Br                    | idge Reh            |                                                        | ab.                             | lotai             | Estimated Cost                   |  |  |
|                                                                                                                                    |                                                                                                         |                                     | I a sur Diant            |                                   |                | DNR Use Only              |                     | 008.00                                                 |                                 | \$144,608.00      |                                  |  |  |
|                                                                                                                                    |                                                                                                         |                                     |                          | Leave                             | siank –        | DNK Use                   | Only                |                                                        | A SAN                           |                   |                                  |  |  |
|                                                                                                                                    |                                                                                                         |                                     |                          |                                   |                |                           |                     |                                                        |                                 |                   |                                  |  |  |
| Applicant Certif                                                                                                                   | fication<br>Authorized Officia                                                                          |                                     |                          |                                   |                | Official's                | Title               |                                                        |                                 |                   |                                  |  |  |
|                                                                                                                                    | Authorized Officia                                                                                      | ı                                   |                          |                                   |                | 200000                    |                     |                                                        |                                 |                   |                                  |  |  |
| Al Murray                                                                                                                          |                                                                                                         |                                     |                          |                                   |                |                           | Admini              |                                                        | p                               |                   |                                  |  |  |
|                                                                                                                                    | s authorized officia                                                                                    | 20                                  | y tnat, t                | o tne bes                         | st of my       | knowledge                 | e, the inf          |                                                        |                                 | ıs true           | e and correct.                   |  |  |
| al                                                                                                                                 | mn                                                                                                      |                                     |                          |                                   |                |                           |                     | 3/23                                                   | 23                              |                   |                                  |  |  |