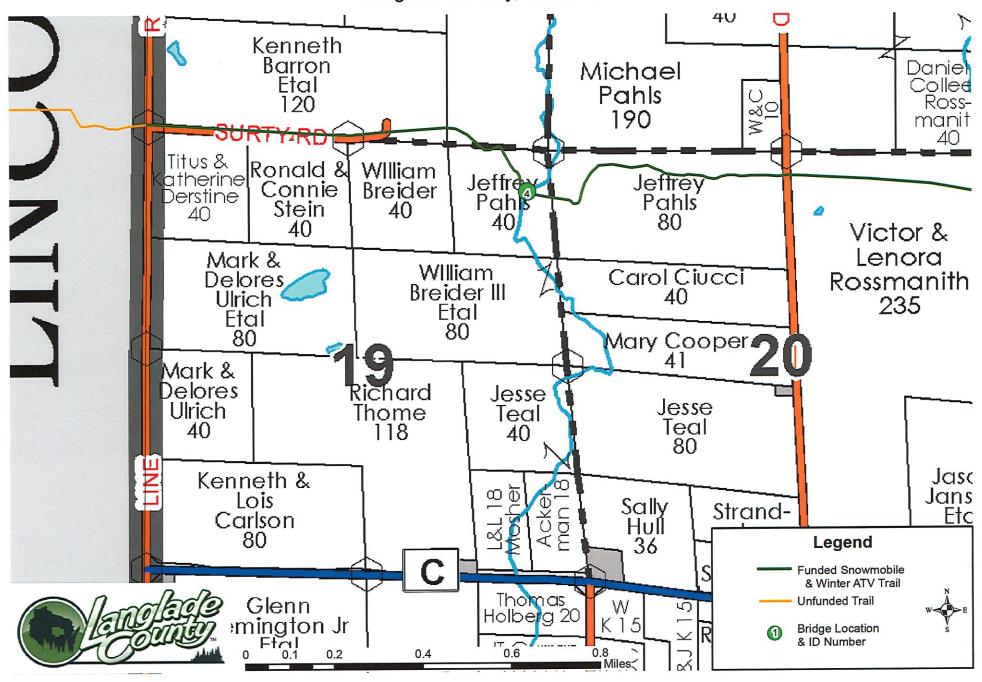

| nstructions: Applications may combine more than one source of fund                                                                 |                                                                                                         |                                     |                          | funds. The                        | y may          | DNR Use Only              |                     |                                                        |                                 |                   |                                  |  |  |
|------------------------------------------------------------------------------------------------------------------------------------|---------------------------------------------------------------------------------------------------------|-------------------------------------|--------------------------|-----------------------------------|----------------|---------------------------|---------------------|--------------------------------------------------------|---------------------------------|-------------------|----------------------------------|--|--|
| be submitted for consideration of traditional ATV, UTV, Snowmobil Stewardship funding. Submit one copy of all forms and attachment |                                                                                                         |                                     |                          | wmobile<br>chments                | and Moto       | and Motorized Category    |                     |                                                        |                                 | Number            |                                  |  |  |
| necessary attachments. Send applications to your Community Serv                                                                    |                                                                                                         |                                     |                          |                                   | ices Speci     | alist.                    |                     |                                                        |                                 |                   |                                  |  |  |
|                                                                                                                                    | licant Informatio                                                                                       | n                                   |                          |                                   |                |                           |                     | 100 NAC 15-00                                          |                                 |                   |                                  |  |  |
| Applicant / Organ                                                                                                                  | nization Name                                                                                           |                                     |                          |                                   |                |                           |                     | ndividual other tha                                    | an autho                        | rized in          | dividual to act                  |  |  |
|                                                                                                                                    | ty Forestry Depa                                                                                        |                                     |                          |                                   |                | on behalf                 |                     |                                                        |                                 |                   | e as applicant.                  |  |  |
| Individual Authori                                                                                                                 | ized to Act on Beh                                                                                      | nalf of Ap                          | plicant                  | per Reso                          | lution         |                           |                     | Name (Name to A                                        | Appear o                        | n Chec            | ck)                              |  |  |
| Al Murray                                                                                                                          |                                                                                                         |                                     |                          |                                   |                | Langlade County Treasurer |                     |                                                        |                                 |                   |                                  |  |  |
| Title                                                                                                                              |                                                                                                         |                                     |                          |                                   |                | Title                     |                     |                                                        |                                 |                   |                                  |  |  |
| Forest Adminis                                                                                                                     | trator                                                                                                  |                                     |                          |                                   |                | Treasurer                 |                     |                                                        |                                 |                   |                                  |  |  |
| Address                                                                                                                            |                                                                                                         |                                     |                          |                                   |                | Address                   |                     |                                                        |                                 |                   |                                  |  |  |
| 1633 Neva Roa                                                                                                                      | d                                                                                                       |                                     |                          |                                   |                | 1633 Ne                   | va Raod             |                                                        |                                 |                   | <u> </u>                         |  |  |
| City                                                                                                                               |                                                                                                         |                                     | State                    | ZIP Cod                           | е              | City                      |                     |                                                        |                                 | State             | ZIP Code                         |  |  |
| Antigo                                                                                                                             |                                                                                                         |                                     | WI                       |                                   | 54409          |                           |                     |                                                        |                                 | WI                | 54409                            |  |  |
| Telephone Numb                                                                                                                     | er                                                                                                      |                                     | Email .                  | Address                           |                |                           |                     |                                                        |                                 |                   |                                  |  |  |
| (715) 627-6300                                                                                                                     |                                                                                                         |                                     |                          | ay@co.                            |                | e.wi.us                   |                     |                                                        |                                 |                   |                                  |  |  |
| Section 2: Project Title                                                                                                           | ect Information I                                                                                       | Required                            | l for al                 | l Project                         | s              |                           | Симмом              | t Fundad Miles                                         | Now M                           | iloo /if          | annliachla)                      |  |  |
| NO STOCKE STRUCTURE OF THE SECTION OF                                                                                              | D.: 1 #4 D -                                                                                            | 1                                   |                          |                                   |                |                           |                     | t Funded Miles                                         | INEW IV                         | iles (ii          | applicable)                      |  |  |
|                                                                                                                                    | ty Bridge #4 Re                                                                                         | <u> </u>                            |                          |                                   | 0              | 1444                      | 539.1               | GPS Coordinate                                         |                                 |                   |                                  |  |  |
| County                                                                                                                             |                                                                                                         | Townshi                             | p   Rang                 | ge<br>⊙E                          | Section        | n 1/4 1/4                 | 1/4                 | Lat. 45.247                                            |                                 |                   |                                  |  |  |
| Langlade                                                                                                                           |                                                                                                         | 32 1                                | N 9                      |                                   | 19             | NE                        | NE                  | Long89.407581                                          |                                 |                   |                                  |  |  |
| McCloud Creek<br>in very poor con<br>being used now                                                                                | tion Summary ty proposes to re to on a major ease ndition. In addit to The pilings/at the bridge usable | t to west<br>tion to th<br>outments | conne<br>ne decl<br>have | ection to<br>king the<br>heaved a | Lincol capacit | n County<br>ty of the b   | County oridge is    | <ul> <li>This bridge is<br/>under rated for</li> </ul> | 30 yea                          | rs old<br>oming   | and the deck is generated        |  |  |
| snowmobile tra                                                                                                                     | be split 50% Sn<br>ils open. They a<br>n the Langlade (                                                 | are open                            | to AT                    | Vs only                           | and on         | ily when                  | le Coun<br>the temp | ty Winter ATV<br>perature is less t                    | trails o <sub>l</sub><br>han 28 | oen ter<br>degree | n days after the<br>ss. UTVs are |  |  |
| I certify that a                                                                                                                   | all maintenance la                                                                                      | nd use a                            | greeme                   | nts are o                         | n file.        |                           |                     |                                                        |                                 |                   |                                  |  |  |
| Estimated Cost                                                                                                                     |                                                                                                         |                                     |                          |                                   |                |                           | idea D.             |                                                        |                                 | T. C.             | E-though 10                      |  |  |
| Maintenance                                                                                                                        | Acquisition                                                                                             | Insura                              | nce                      | Dev                               | /elopme        | ent Br                    | idge Reh            |                                                        | ab.                             | lotai             | Estimated Cost                   |  |  |
|                                                                                                                                    |                                                                                                         |                                     | I a sur Diant            |                                   |                | DNR Use Only              |                     | 008.00                                                 |                                 | \$144,608.00      |                                  |  |  |
|                                                                                                                                    |                                                                                                         |                                     |                          | Leave                             | siank –        | DNK Use                   | Only                |                                                        | A SAN                           |                   |                                  |  |  |
|                                                                                                                                    |                                                                                                         |                                     |                          |                                   |                |                           |                     |                                                        |                                 |                   |                                  |  |  |
| Applicant Certif                                                                                                                   | fication<br>Authorized Officia                                                                          |                                     |                          |                                   |                | Official's                | Title               |                                                        |                                 |                   |                                  |  |  |
|                                                                                                                                    | Authorized Officia                                                                                      | ı                                   |                          |                                   |                | 200000                    |                     |                                                        |                                 |                   |                                  |  |  |
| Al Murray                                                                                                                          |                                                                                                         |                                     |                          |                                   |                |                           | Admini              |                                                        | p                               |                   |                                  |  |  |
|                                                                                                                                    | s authorized officia                                                                                    | 20                                  | y tnat, t                | o tne bes                         | st of my       | knowledge                 | e, the inf          |                                                        |                                 | ıs true           | e and correct.                   |  |  |
| al                                                                                                                                 | mn                                                                                                      |                                     |                          |                                   |                |                           |                     | 3/23                                                   | 23                              |                   |                                  |  |  |